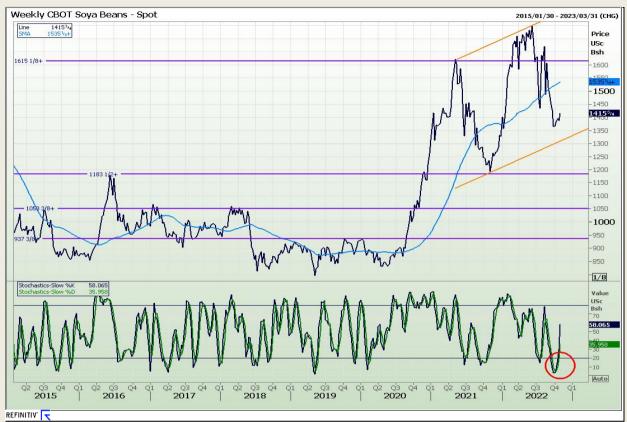

# **Technical Analysis**

Chicago Board of Trade - Soybeans

DISCLAIMER: This report has been prepared by GroCapital Financial Services Pty Ltd, a wholly owned subsidiary of AFGRI Operations Limitedis provided to you for information purposes only.GROCAPITAL AND AFGRI hereby certify that the views expressed in this report were obtained from sources which GROCAPITAL AND AFGRI consider to be reliable.GROCAPITAL AND AFGRI do not make any representations or give any guarantees or warranties, expressed or implied, as to the correctness, accuracy or completeness of the report.Net Hort GROCAPITAL AND AFGRI, nor any of their respective officers, directors, partners or employees, shall assume any liability for any losses arising from errors or omissions in the opinions, forecasts or information, irrespective of whether there has been any negligence by GroCapital and AFGRI, their affiliate, or their respective officers, directors, partners or employees, regardless of whether such damages were foreseen or unforeseen. The information contained in this report is confidential and may be subject to legal privilege. This