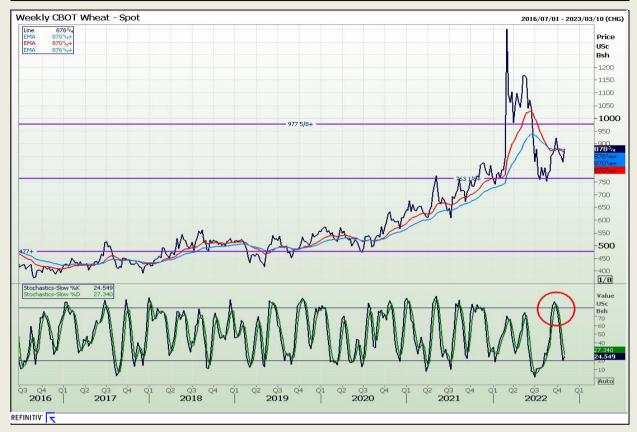

# **Technical Analysis**

Chicago Board of Trade and Kansas Board of Trade - Wheat

DISCLAIMER: This report has been prepared by GroCapital Financial Services Pty Ltd, a wholly owned subsidiary of AFGRI Operations Limitedis provided to you for information purposes only.GROCAPITAL AND AFGRI hereby certify that the views expressed in this report were obtained from sources which GROCAPITAL AND AFGRI consider to be reliable.GROCAPITAL AND AFGRI do not make any representations or give any guarantees or warranties, expressed or implied, as to the correctness, accuracy or completeness of the report.Neither GROCAPITAL AND AFGRI, nor any of their respective officers, directors, partners or employees, shall assume any liability for any losses arising from errors or omissions in the opinions, forecasts or information, irrespective of whether there has been any negligence by GroCapital and AFGRI, their affiliate, or their respective officers, directors, partners or employees, regardless of whether such damages were foreseen or unforeseen. The information contained in this report is confidential and may be subject to legal privilege. This

Market Report : 01 November 2022

3rd Floor, AFGRI Building 12 Byls Bridge Boulevard Highveld Extension 73