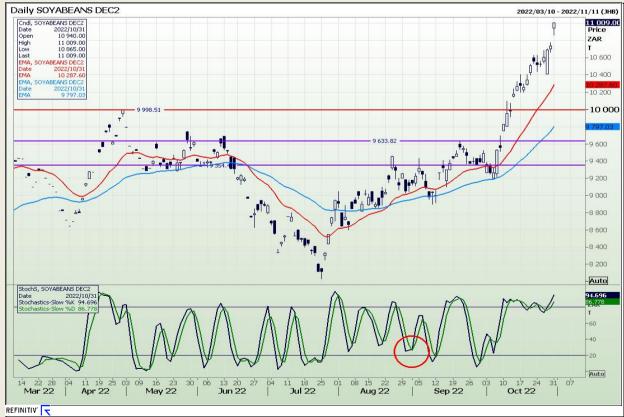

Market Report : 01 November 2022

3rd Floor, AFGRI Building 12 Byls Bridge Boulevard Highveld Extension 73

# **Technical Analysis**

South African Futures Exchange - Soybeans

DISCLAIMER: This report has been prepared by GroCapital Financial Services Pty Ltd, a wholly owned subsidiary of AFGRI Operations Limitedis provided to you for information purposes only.GROCAPITAL AND AFGRI hereby certify that the views expressed in this report were obtained from sources which GROCAPITAL AND AFGRI consider to be reliable.GROCAPITAL AND AFGRI do not make any representations or give any guarantees or warranties, expressed or implied, as to the correctness, accuracy or completeness of the report.Net Horn GROCAPITAL AND AFGRI, nor any of their respective forces, directors, partners or employees, shall assume any liability for any losses arising from errors or omissions in the opinions, forecasts or information, irrespective of whether there has been any negligence by GroCapital and AFGRI, their affiliate, or their respective officers, directors, partners or employees, regardless of whether such damages were foreseen or unforeseen. The information contained in this report is confidential and may be subject to legal privilege. This