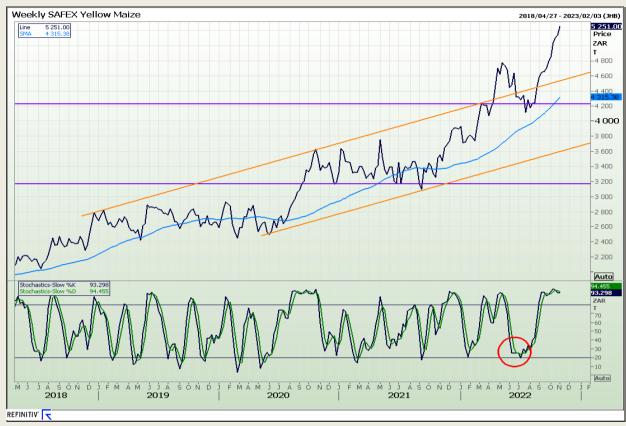

# **Technical Analysis**

South African Futures Exchange - Maize

DISCLAIMER: This report has been prepared by GroCapital Financial Services Pty Ltd, a wholly owned subsidiary of AFGRI Operations Limitedis provided to you for information purposes only.GROCAPITAL AND AFGRI hereby certify that the views expressed in this report were obtained from sources which GROCAPITAL AND AFGRI consider to be reliable.GROCAPITAL AND AFGRI do not make any representations or give any guarantees or warranties, expressed or implied, as to the correctness, accuracy or completeness of the report.Net Horn GROCAPITAL AND AFGRI, nor any of their respective forces, directors, partners or employees, shall assume any liability for any losses arising from errors or omissions in the opinions, forecasts or information, irrespective of whether there has been any negligence by GroCapital and AFGRI, their affiliate, or their respective officers, directors, partners or employees, regardless of whether such damages were foreseen or unforeseen. The information contained in this report is confidential and may be subject to legal privilege. This

Market Report: 01 November 2022

3rd Floor, AFGRI Building 12 Byls Bridge Boulevard Highveld Extension 73