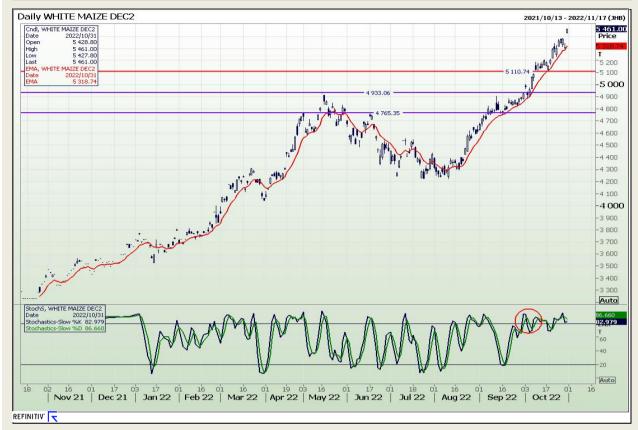

# **Technical Analysis**

South African Futures Exchange - Maize

DISCLAIMER: This report has been prepared by GroCapital Financial Services Pty Ltd, a wholly owned subsidiary of AFGRI Operations Limitedis provided to you for information purposes only.GROCAPITAL AND AFGRI hereby certify that the views expressed in this report were obtained from sources which GROCAPITAL AND AFGRI consider to be reliable.GROCAPITAL AND AFGRI do not make any representations or give any guarantees or warranties, expressed or implied, as to the correctness, accuracy or completeness of the report.Net here GROCAPITAL AND AFGRI, nor any of their respective officers, directors, partners or employees, shall assume any liability for any losses arising from errors or omissions in the opinions, forecasts or information, irrespective of whether there has been any negligence by GroCapital and AFGRI, their affiliate, or their respective officers, directors, partners or employees, regardless of whether such damages were foreseen or unforeseen. The information contained in this report is confidential and may be subject to legal privilege. This

Market Report : 01 November 2022

3rd Floor, AFGRI Building 12 Byls Bridge Boulevard Highveld Extension 73