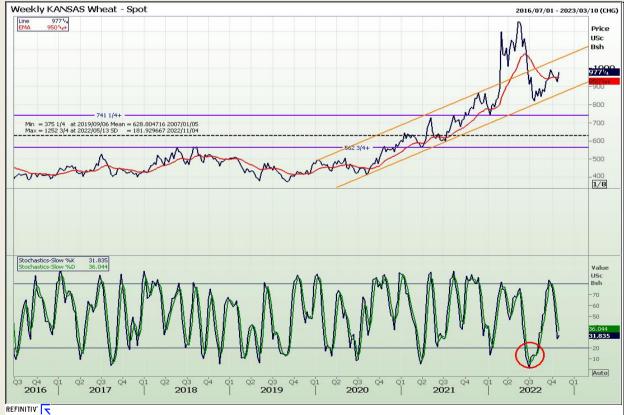

# **Technical Analysis**

Chicago Board of Trade and Kansas Board of Trade - Wheat

DISCLAIMER: This report has been prepared by GroCapital Financial Services Pty Ltd, a wholly owned subsidiary of AFGRI Operations Limitedis provided to you for information purposes only.GROCAPITAL AND AFGRI hereby certify that the views expressed in this report were obtained from sources which GROCAPITAL AND AFGRI consider to be reliable.GROCAPITAL AND AFGRI do not make any representations or give any guarantees or warranties, expressed or implied, as to the correctness, accuracy or completeness of the report.Neither GROCAPITAL AND AFGRI, nor any of their respective officers, directors, partners or employees, shall assume any liability for any losses arising from errors or omissions in the opinions, forecasts or information, irrespective of whether there has been any negligence by GroCapital and AFGRI, their affiliate, or their respective officers, directors, partners or employees, regardless of whether such damages were foreseen or unforeseen. The information contained in this report is confidential and may be subject to legal privilege. This

Market Report : 01 November 2022

3rd Floor, AFGRI Building 12 Byls Bridge Boulevard Highveld Extension 73