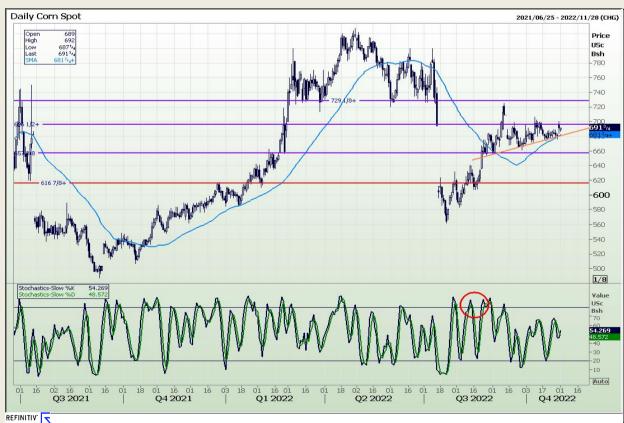

## **Technical Analysis**

Chicago Board of Trade - Corn

DISCLAIMER: This report has been prepared by GroCapital Financial Services Pty Ltd, a wholly owned subsidiary of AFGRI Operations Limitedis provided to you for information purposes only.GROCAPITAL AND AFGRI hereby certify that the views expressed in this report were obtained from sources which GROCAPITAL AND AFGRI consider to be reliable.GROCAPITAL AND AFGRI do not make any representations or give any guarantees or warranties, expressed or implied, as to the correctness, accuracy or completeness of the report.Net Hort GROCAPITAL AND AFGRI, nor any of their respective officers, directors, partners or employees shall assume any liability for any losses arising from errors or omissions in the opinions, forecasts or information, irrespective of whether there has been any negligence by GroCapital and AFGRI, their affiliate, or their respective officers, directors, partners or employees, regardless of whether such damages were foreseen or unforeseen. The information contained in this report is confidential and may be subject to legal privilege. This

Market Report : 01 November 2022

3rd Floor, AFGRI Building 12 Byls Bridge Boulevard Highveld Extension 73