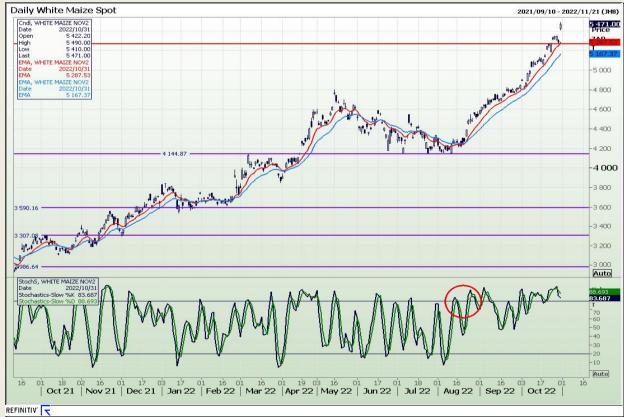

# **Technical Analysis**

South African Futures Exchange - Maize

DISCLAIMER: This report has been prepared by GroCapital Financial Services Pty Ltd, a wholly owned subsidiary of AFGRI Operations Limitedis provided to you for information purposes only.GROCAPITAL AND AFGRI hereby certify that the views expressed in this report were obtained from sources which GROCAPITAL AND AFGRI consider to be reliable.GROCAPITAL AND AFGRI do not make any representations or give any guarantees or warranties, expressed or implied, as to the correctness, accuracy or completeness of the report.Net here GROCAPITAL AND AFGRI, nor any of their respective officers, directors, partners or employees, shall assume any liability for any losses arising from errors or omissions in the opinions, forecasts or information, irrespective of whether there has been any negligence by GroCapital and AFGRI, their affiliate, or their respective officers, directors, partners or employees, regardless of whether such damages were foreseen or unforeseen. The information contained in this report is confidential and may be subject to legal privilege. This

Market Report : 01 November 2022

3rd Floor, AFGRI Building 12 Byls Bridge Boulevard Highveld Extension 73