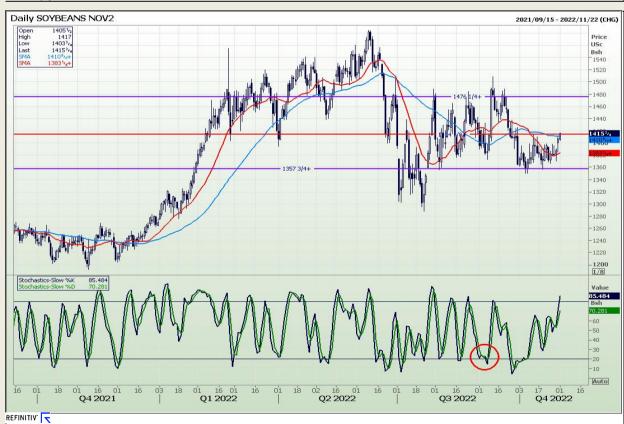

Market Report : 01 November 2022

3rd Floor, AFGRI Building 12 Byls Bridge Boulevard Highveld Extension 73

# **Technical Analysis**

Chicago Board of Trade - Soybeans

DISCLAIMER: This report has been prepared by GroCapital Financial Services Pty Ltd, a wholly owned subsidiary of AFGRI Operations Limitedis provided to you for information purposes only.GROCAPITAL AND AFGRI hereby certify that the views expressed in this report were obtained from sources which GROCAPITAL AND AFGRI consider to be reliable.GROCAPITAL AND AFGRI do not make any representations or give any guarantees or warranties, expressed or implied, as to the correctness, accuracy or completeness of the report.Net Hort GROCAPITAL AND AFGRI, nor any of their respective officers, directors, partners or employees, shall assume any liability for any losses arising from errors or omissions in the opinions, forecasts or information, irrespective of whether there has been any negligence by GroCapital and AFGRI, their affiliate, or their respective officers, directors, partners or employees, regardless of whether such damages were foreseen or unforeseen. The information contained in this report is confidential and may be subject to legal privilege. This