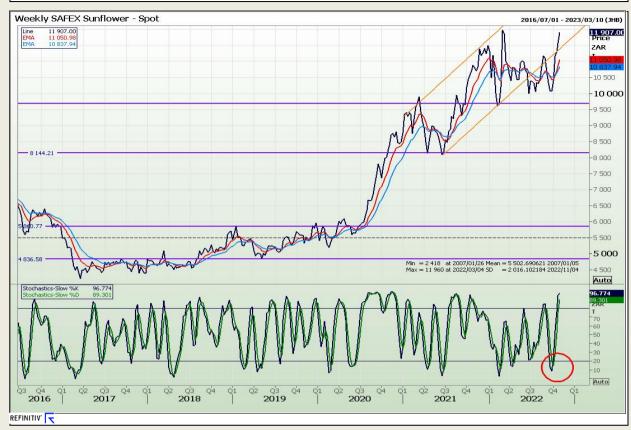

Market Report : 01 November 2022

3rd Floor, AFGRI Building 12 Byls Bridge Boulevard Highveld Extension 73

# **Technical Analysis**

South African Futures Exchange - Sunflower

DISCLAIMER: This report has been prepared by GroCapital Financial Services Pty Ltd, a wholly owned subsidiary of AFGRI Operations Limitedis provided to you for information purposes only.GROCAPITAL AND AFGRI hereby certify that the views expressed in this report were obtained from sources which GROCAPITAL AND AFGRI consider to be reliable.GROCAPITAL AND AFGRI do not make any representations or give any guarantees or warranties, expressed or implied, as to the correctness, accuracy or completeness of the report.Net Hort GROCAPITAL AND AFGRI, nor any of their respective officers, directors, partners or employees, shall assume any liability for any losses arising from errors or omissions in the opinions, forecasts or information, irrespective of whether there has been any negligence by GroCapital and AFGRI, their affiliate, or their respective officers, directors, partners or employees, regardless of whether such damages were foreseen or unforeseen. The information contained in this report is confidential and may be subject to legal privilege. This