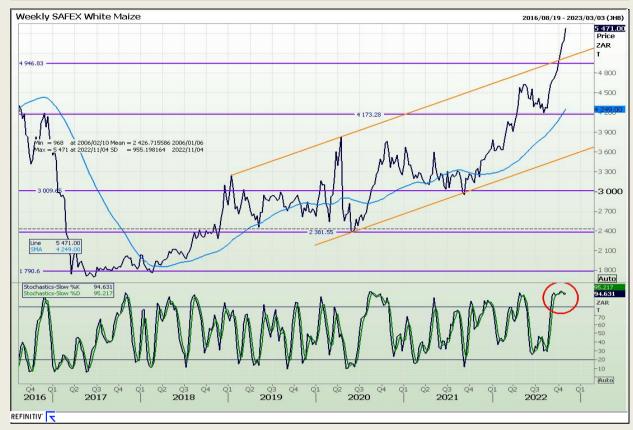

# **Technical Analysis**

South African Futures Exchange - Maize

DISCLAIMER: This report has been prepared by GroCapital Financial Services Pty Ltd, a wholly owned subsidiary of AFGRI Operations Limitedis provided to you for information purposes only.GROCAPITAL AND AFGRI hereby certify that the views expressed in this report were obtained from sources which GROCAPITAL AND AFGRI consider to be reliable.GROCAPITAL AND AFGRI do not make any representations or give any guarantees or warranties, expressed or implied, as to the correctness, accuracy or completeness of the report.Net here GROCAPITAL AND AFGRI, nor any of their respective officers, directors, partners or employees, shall assume any liability for any losses arising from errors or omissions in the opinions, forecasts or information, irrespective of whether there has been any negligence by GroCapital and AFGRI, their affiliate, or their respective officers, directors, partners or employees, regardless of whether such damages were foreseen or unforeseen. The information contained in this report is confidential and may be subject to legal privilege. This

Market Report : 01 November 2022

3rd Floor, AFGRI Building 12 Byls Bridge Boulevard Highveld Extension 73