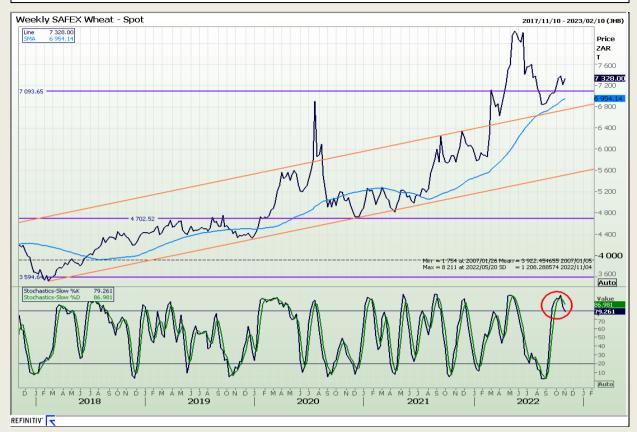

# **Technical Analysis**

South African Futures Exchange - Wheat

DISCLAIMER: This report has been prepared by GroCapital Financial Services Pty Ltd, a wholly owned subsidiary of AFGRI Operations Limitedis provided to you for information purposes only.GROCAPITAL AND AFGRI hereby certify that the views expressed in this report were obtained from sources which GROCAPITAL AND AFGRI consider to be reliable.GROCAPITAL AND AFGRI do not make any representations or give any guarantees or warranties, expressed or implied, as to the correctness, accuracy or completeness of the report.Net here GROCAPITAL AND AFGRI, nor any of their respective officers, directors, partners or employees, shall assume any liability for any losses arising from errors or omissions in the opinions, forecasts or information, irrespective of whether there has been any negligence by GroCapital and AFGRI, their affiliate, or their respective officers, directors, partners or employees, regardless of whether such damages were foreseen or unforeseen. The information contained in this report is confidential and may be subject to legal privilege. This

Market Report : 01 November 2022

3rd Floor, AFGRI Building 12 Byls Bridge Boulevard Highveld Extension 73