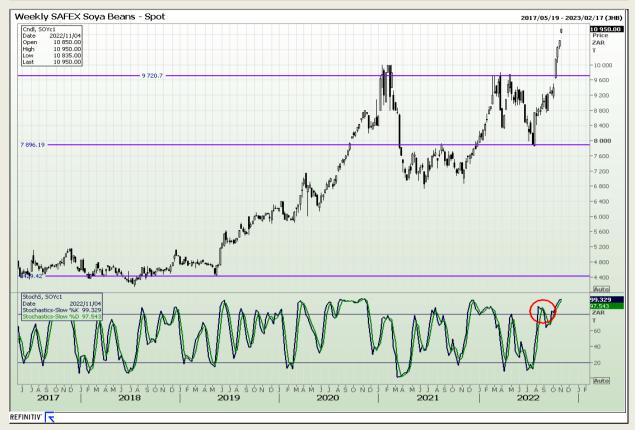

Market Report : 01 November 2022

3rd Floor, AFGRI Building 12 Byls Bridge Boulevard Highveld Extension 73

# **Technical Analysis**

South African Futures Exchange - Soybeans

DISCLAIMER: This report has been prepared by GroCapital Financial Services Pty Ltd, a wholly owned subsidiary of AFGRI Operations Limitedis provided to you for information purposes only.GROCAPITAL AND AFGRI hereby certify that the views expressed in this report were obtained from sources which GROCAPITAL AND AFGRI consider to be reliable.GROCAPITAL AND AFGRI do not make any representations or give any guarantees or warranties, expressed or implied, as to the correctness, accuracy or completeness of the report.Net Horn GROCAPITAL AND AFGRI, nor any of their respective forces, directors, partners or employees, shall assume any liability for any losses arising from errors or omissions in the opinions, forecasts or information, irrespective of whether there has been any negligence by GroCapital and AFGRI, their affiliate, or their respective officers, directors, partners or employees, regardless of whether such damages were foreseen or unforeseen. The information contained in this report is confidential and may be subject to legal privilege. This