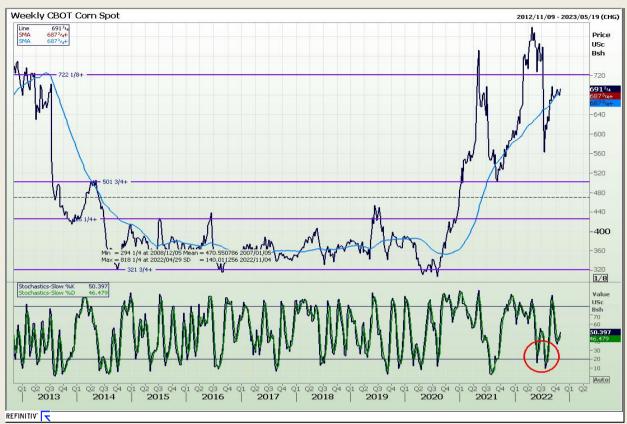

## **Technical Analysis**

Chicago Board of Trade - Corn

DISCLAIMER: This report has been prepared by GroCapital Financial Services Pty Ltd, a wholly owned subsidiary of AFGRI Operations Limitedis provided to you for information purposes only.GROCAPITAL AND AFGRI hereby certify that the views expressed in this report were obtained from sources which GROCAPITAL AND AFGRI consider to be reliable.GROCAPITAL AND AFGRI do not make any representations or give any guarantees or warranties, expressed or implied, as to the correctness, accuracy or completeness of the report.Net Hort GROCAPITAL AND AFGRI, nor any of their respective officers, directors, partners or employees shall assume any liability for any losses arising from errors or omissions in the opinions, forecasts or information, irrespective of whether there has been any negligence by GroCapital and AFGRI, their affiliate, or their respective officers, directors, partners or employees, regardless of whether such damages were foreseen or unforeseen. The information contained in this report is confidential and may be subject to legal privilege. This

Market Report : 01 November 2022

3rd Floor, AFGRI Building 12 Byls Bridge Boulevard Highveld Extension 73