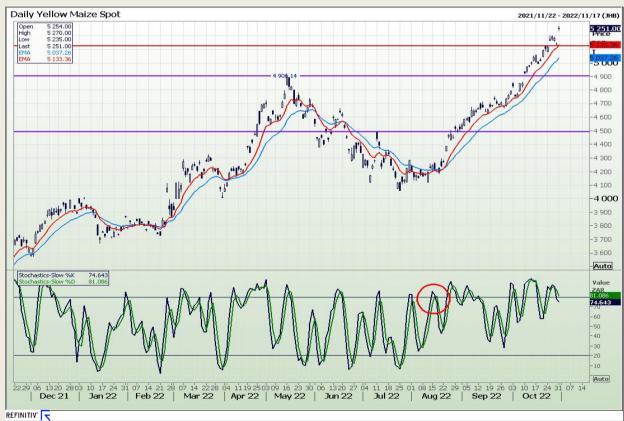

# **Technical Analysis**

South African Futures Exchange - Maize

DISCLAIMER: This report has been prepared by GroCapital Financial Services Pty Ltd, a wholly owned subsidiary of AFGRI Operations Limitedis provided to you for information purposes only.GROCAPITAL AND AFGRI hereby certify that the views expressed in this report were obtained from sources which GROCAPITAL AND AFGRI consider to be reliable.GROCAPITAL AND AFGRI do not make any representations or give any guarantees or warranties, expressed or implied, as to the correctness, accuracy or completeness of the report.Net Horn GROCAPITAL AND AFGRI, nor any of their respective forces, directors, partners or employees, shall assume any liability for any losses arising from errors or omissions in the opinions, forecasts or information, irrespective of whether there has been any negligence by GroCapital and AFGRI, their affiliate, or their respective officers, directors, partners or employees, regardless of whether such damages were foreseen or unforeseen. The information contained in this report is confidential and may be subject to legal privilege. This

Market Report : 01 November 2022

3rd Floor, AFGRI Building 12 Byls Bridge Boulevard Highveld Extension 73