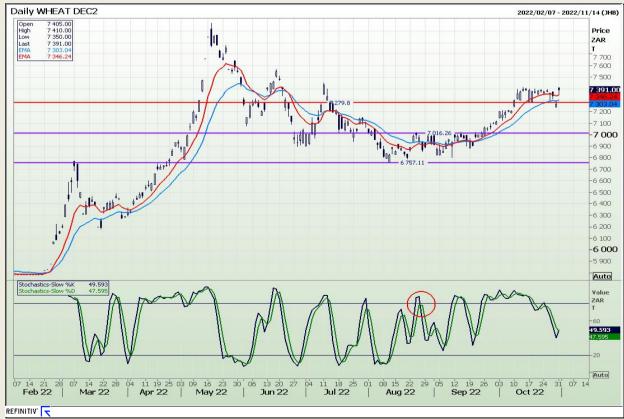

# **Technical Analysis**

South African Futures Exchange - Wheat

DISCLAIMER: This report has been prepared by GroCapital Financial Services Pty Ltd, a wholly owned subsidiary of AFGRI Operations Limitedis provided to you for information purposes only.GROCAPITAL AND AFGRI hereby certify that the views expressed in this report were obtained from sources which GROCAPITAL AND AFGRI consider to be reliable.GROCAPITAL AND AFGRI do not make any representations or give any guarantees or warranties, expressed or implied, as to the correctness, accuracy or completeness of the report.Net here GROCAPITAL AND AFGRI, nor any of their respective officers, directors, partners or employees, shall assume any liability for any losses arising from errors or omissions in the opinions, forecasts or information, irrespective of whether there has been any negligence by GroCapital and AFGRI, their affiliate, or their respective officers, directors, partners or employees, regardless of whether such damages were foreseen or unforeseen. The information contained in this report is confidential and may be subject to legal privilege. This