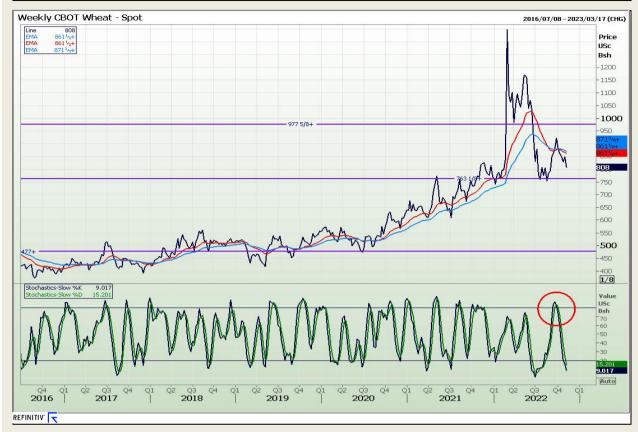

## **Technical Analysis**

Chicago Board of Trade and Kansas Board of Trade - Wheat

DISCLAIMER: This report has been prepared by GroCapital Financial Services Pty Ltd, a wholly owned subsidiary of AFGRI Operations Limitedis provided to you for information purposes only.GROCAPITAL AND AFGRI hereby certify that the views expressed in this report were obtained from sources which GROCAPITAL AND AFGRI consider to be reliable.GROCAPITAL AND AFGRI do not make any representations or give any guarantees or warranties, expressed or implied, as to the correctness, accuracy or completeness of the report.Net here GROCAPITAL AND AFGRI, nor any of their respective officers, directors, partners or employees, shall assume any liability for any losses arising from errors or omissions in the opinions, forecasts or information, irrespective of whether there has been any negligence by GroCapital and AFGRI, their affiliate, or their respective officers, directors, partners or employees, regardless of whether such damages were foreseen or unforeseen. The information contained in this report is confidential and may be subject to legal privilege. This

Market Report: 10 November 2022

3rd Floor, AFGRI Building 12 Byls Bridge Boulevard Highveld Extension 73