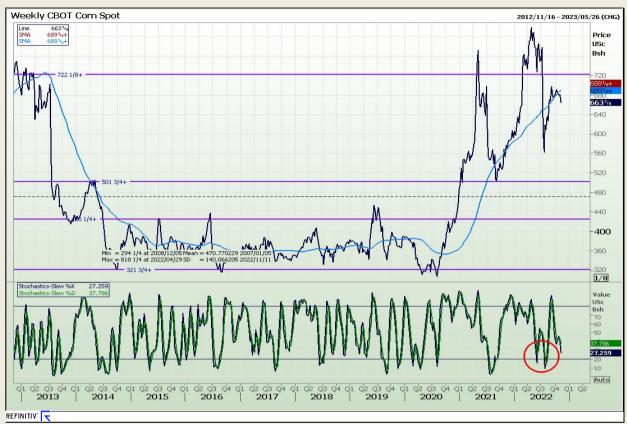

## **Technical Analysis**

Chicago Board of Trade - Corn

DISCLAIMER: This report has been prepared by GroCapital Financial Services Pty Ltd, a wholly owned subsidiary of AFGRI Operations Limitedis provided to you for information purposes only.GROCAPITAL AND AFGRI hereby certify that the views expressed in this report were obtained from sources which GROCAPITAL AND AFGRI consider to be reliable.GROCAPITAL AND AFGRI do not make any representations or give any guarantees or warranties, expressed or implied, as to the correctness, accuracy or completeness of the report.Net here GROCAPITAL AND AFGRI, nor any of their respective officers, directors, partners or employees, shall assume any liability for any losses arising from errors or omissions in the opinions, forecasts or information, irrespective of whether there has been any negligence by GroCapital and AFGRI, their affiliate, or their respective officers, directors, partners or employees, regardless of whether such damages were foreseen or unforeseen. The information contained in this report is confidential and may be subject to legal privilege. This