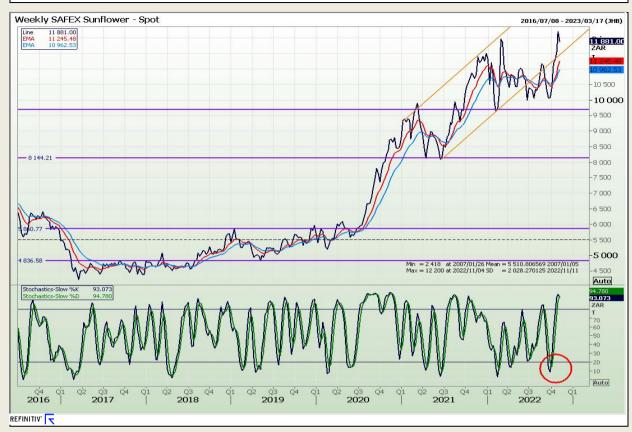

Market Report : 10 November 2022

3rd Floor, AFGRI Building 12 Byls Bridge Boulevard Highveld Extension 73

## **Technical Analysis**

South African Futures Exchange - Sunflower

DISCLAIMER: This report has been prepared by GroCapital Financial Services Pty Ltd, a wholly owned subsidiary of AFGRI Operations Limitedis provided to you for information purposes only.GROCAPITAL AND AFGRI hereby certify that the views expressed in this report were obtained from sources which GROCAPITAL AND AFGRI consider to be reliable.GROCAPITAL AND AFGRI do not make any representations or give any guarantees or warranties, expressed or implied, as to the correctness, accuracy or completeness of the report.Net Hort GROCAPITAL AND AFGRI, nor any of their respective forest, directors, partners or employees shall assume any liability for any losses arising from errors or omissions in the opinions, forecasts or information, irrespective of whether there has been any negligence by GroCapital and AFGRI, their affiliate, or their respective officers, directors, partners or employees, regardless of whether such damages were foreseen or unforeseen. The information contained in this report is confidential and may be subject to legal privilege. This