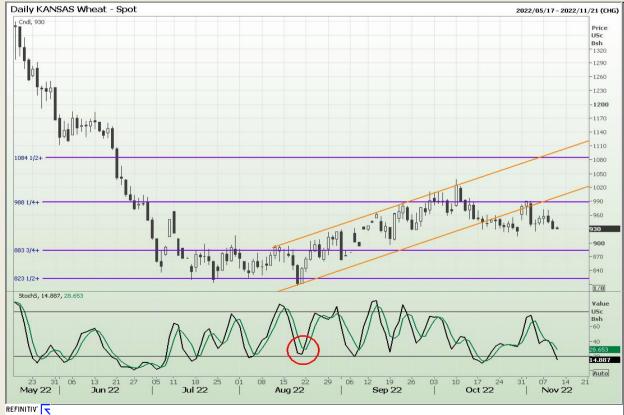

## **Technical Analysis**

Chicago Board of Trade and Kansas Board of Trade - Wheat

DISCLAIMER: This report has been prepared by GroCapital Financial Services Pty Ltd, a wholly owned subsidiary of AFGRI Operations Limitedis provided to you for information purposes only.GROCAPITAL AND AFGRI hereby certify that the views expressed in this report were obtained from sources which GROCAPITAL AND AFGRI consider to be reliable.GROCAPITAL AND AFGRI do not make any representations or give any guarantees or warranties, expressed or implied, as to the correctness, accuracy or completeness of the report.Net here GROCAPITAL AND AFGRI, nor any of their respective officers, directors, partners or employees, shall assume any liability for any losses arising from errors or omissions in the opinions, forecasts or information, irrespective of whether there has been any negligence by GroCapital and AFGRI, their affiliate, or their respective officers, directors, partners or employees, regardless of whether such damages were foreseen or unforeseen. The information contained in this report is confidential and may be subject to legal privilege. This

Market Report: 10 November 2022

3rd Floor, AFGRI Building 12 Byls Bridge Boulevard Highveld Extension 73