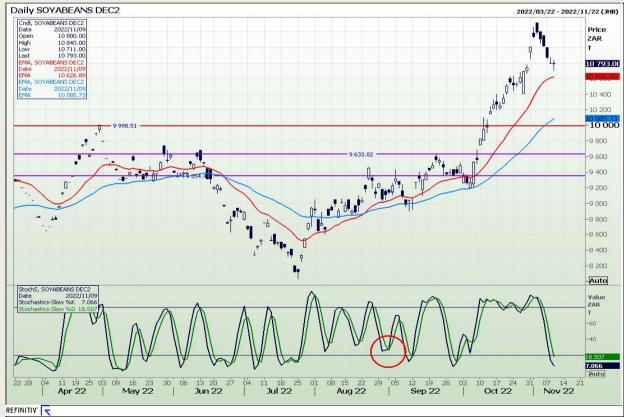

Market Report: 10 November 2022

3rd Floor, AFGRI Building 12 Byls Bridge Boulevard Highveld Extension 73

## **Technical Analysis**

**South African Futures Exchange - Soybeans** 

DISCLAIMER: This report has been prepared by GroCapital Financial Services Pty Ltd, a wholly owned subsidiary of AFGRI Operations Limitedis provided to you for information purposes only.GROCAPITAL AND AFGRI hereby certify that the views expressed in this report were obtained from sources which GROCAPITAL AND AFGRI consider to be reliable GROCAPITAL AND AFGRI do not make any representations or give any guarantees or warranties, expressed or implied, as to the correctness, accuracy or completeness of the report.Neither GROCAPITAL AND AFGRI, nor any affiliate, nor any of their respective officers, directors, partners or employees, shall assume any liability for any losses arising from errors or omissions in the opinions, forecasts or information, irrespective of whether there has been any negligence by GroCapital and AFGRI, their affiliate, or their respective officers, directors, partners or employees, regardless of whether such damages were foreseen or unforeseen. The information contained in this report is confidential and may be subject to legal privilege. This report is not intended to not should it be taken to create any legal relations or contractual relations.