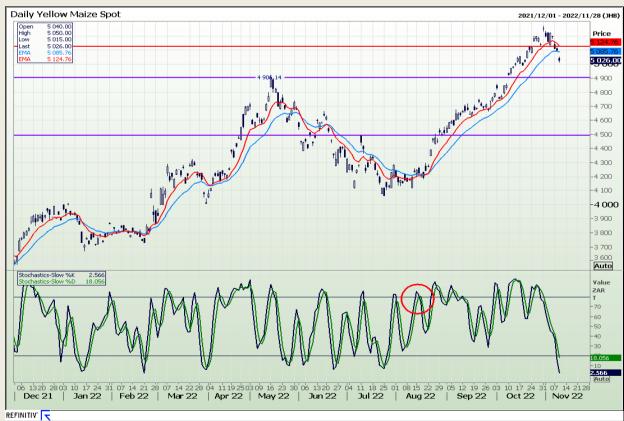

## **Technical Analysis**

South African Futures Exchange - Maize

DISCLAIMER: This report has been prepared by GroCapital Financial Services Pty Ltd, a wholly owned subsidiary of AFGRI Operations Limitedis provided to you for information purposes only.GROCAPITAL AND AFGRI hereby certify that the views expressed in this report were obtained from sources which GROCAPITAL AND AFGRI consider to be reliable.GROCAPITAL AND AFGRI do not make any representations or give any guarantees or warranties, expressed or implied, as to the correctness, accuracy or completeness of the report.Net Hort GROCAPITAL AND AFGRI, nor any of their respective officers, directors, partners or employees shall assume any liability for any losses arising from errors or omissions in the opinions, forecasts or information, irrespective of whether there has been any negligence by GroCapital and AFGRI, their affiliate, or their respective officers, directors, partners or employees, regardless of whether such damages were foreseen or unforeseen. The information contained in this report is confidential and may be subject to legal privilege. This

Market Report: 10 November 2022

3rd Floor, AFGRI Building 12 Byls Bridge Boulevard Highveld Extension 73