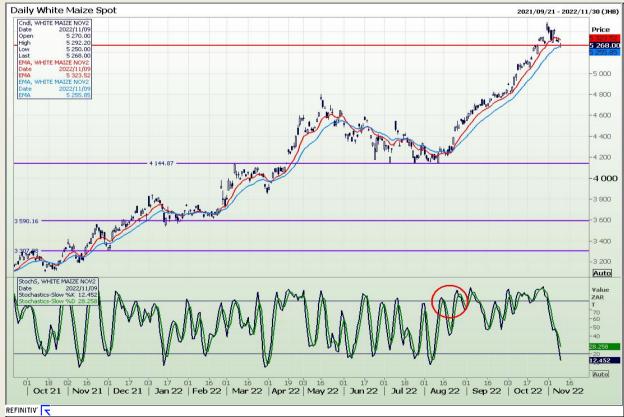

## **Technical Analysis**

South African Futures Exchange - Maize

DISCLAIMER: This report has been prepared by GroCapital Financial Services Pty Ltd, a wholly owned subsidiary of AFGRI Operations Limitedis provided to you for information purposes only.GROCAPITAL AND AFGRI hereby certify that the views expressed in this report were obtained from sources which GROCAPITAL AND AFGRI consider to be reliable.GROCAPITAL AND AFGRI do not make any representations or give any guarantees or warranties, expressed or implied, as to the correctness, accuracy or completeness of the report.Net Hort GROCAPITAL AND AFGRI, nor any of their respective officers, directors, partners or employees shall assume any liability for any losses arising from errors or omissions in the opinions, forecasts or information, irrespective of whether there has been any negligence by GroCapital and AFGRI, their affiliate, or their respective officers, directors, partners or employees, regardless of whether such damages were foreseen or unforeseen. The information contained in this report is confidential and may be subject to legal privilege. This

Market Report : 10 November 2022

3rd Floor, AFGRI Building 12 Byls Bridge Boulevard Highveld Extension 73