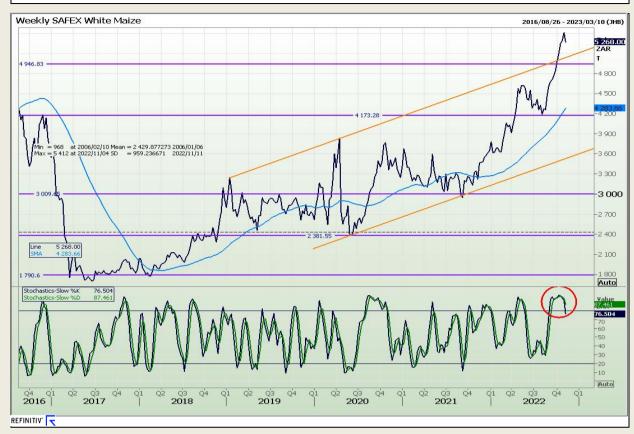

## **Technical Analysis**

South African Futures Exchange - Maize

DISCLAIMER: This report has been prepared by GroCapital Financial Services Pty Ltd, a wholly owned subsidiary of AFGRI Operations Limitedis provided to you for information purposes only.GROCAPITAL AND AFGRI hereby certify that the views expressed in this report were obtained from sources which GROCAPITAL AND AFGRI consider to be reliable.GROCAPITAL AND AFGRI do not make any representations or give any guarantees or warranties, expressed or implied, as to the correctness, accuracy or completeness of the report.Net Hort GROCAPITAL AND AFGRI, nor any of their respective officers, directors, partners or employees shall assume any liability for any losses arising from errors or omissions in the opinions, forecasts or information, irrespective of whether there has been any negligence by GroCapital and AFGRI, their affiliate, or their respective officers, directors, partners or employees, regardless of whether such damages were foreseen or unforeseen. The information contained in this report is confidential and may be subject to legal privilege. This