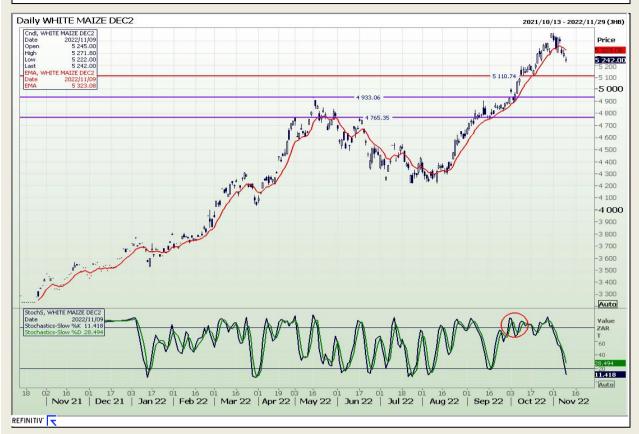

## **Technical Analysis**

South African Futures Exchange - Maize

DISCLAIMER: This report has been prepared by GroCapital Financial Services Pty Ltd, a wholly owned subsidiary of AFGRI Operations Limitedis provided to you for information purposes only.GROCAPITAL AND AFGRI hereby certify that the views expressed in this report were obtained from sources which GROCAPITAL AND AFGRI consider to be reliable.GROCAPITAL AND AFGRI do not make any representations or give any guarantees or warranties, expressed or implied, as to the correctness, accuracy or completeness of the report.Net Hort GROCAPITAL AND AFGRI, nor any of their respective officers, directors, partners or employees shall assume any liability for any losses arising from errors or omissions in the opinions, forecasts or information, irrespective of whether there has been any negligence by GroCapital and AFGRI, their affiliate, or their respective officers, directors, partners or employees, regardless of whether such damages were foreseen or unforeseen. The information contained in this report is confidential and may be subject to legal privilege. This

Market Report : 10 November 2022

3rd Floor, AFGRI Building 12 Byls Bridge Boulevard Highveld Extension 73