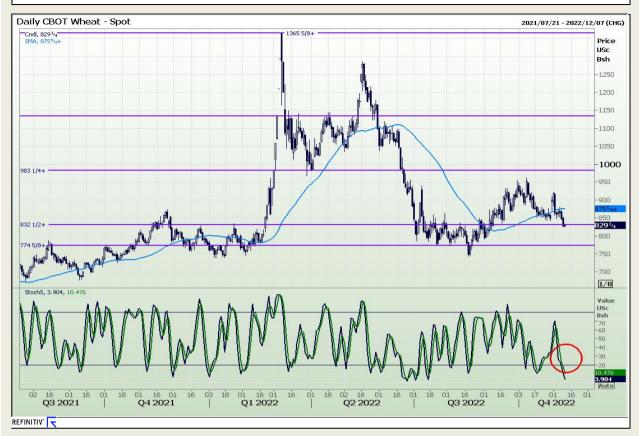

## **Technical Analysis**

Chicago Board of Trade and Kansas Board of Trade - Wheat

DISCLAIMER: This report has been prepared by GroCapital Financial Services Pty Ltd, a wholly owned subsidiary of AFGRI Operations Limitedis provided to you for information purposes only.GROCAPITAL AND AFGRI hereby certify that the views expressed in this report were obtained from sources which GROCAPITAL AND AFGRI consider to be reliable.GROCAPITAL AND AFGRI do not make any representations or give any guarantees or warranties, expressed or implied, as to the correctness, accuracy or completeness of the report.Net here GROCAPITAL AND AFGRI, nor any of their respective officers, directors, partners or employees, shall assume any liability for any losses arising from errors or omissions in the opinions, forecasts or information, irrespective of whether there has been any negligence by GroCapital and AFGRI, their affiliate, or their respective officers, directors, partners or employees, regardless of whether such damages were foreseen or unforeseen. The information contained in this report is confidential and may be subject to legal privilege. This

Market Report: 10 November 2022

3rd Floor, AFGRI Building 12 Byls Bridge Boulevard Highveld Extension 73