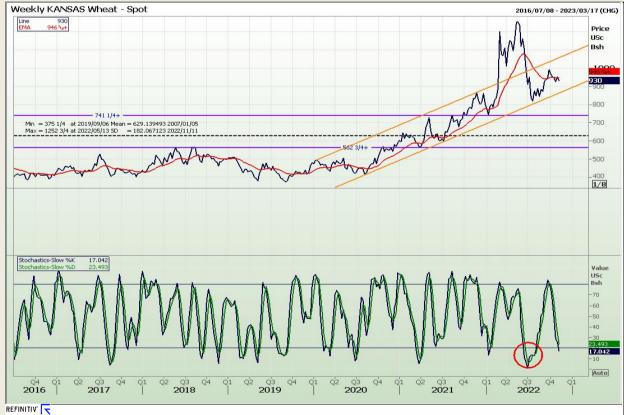

## **Technical Analysis**

Chicago Board of Trade and Kansas Board of Trade - Wheat

DISCLAIMER: This report has been prepared by GroCapital Financial Services Pty Ltd, a wholly owned subsidiary of AFGRI Operations Limitedis provided to you for information purposes only.GROCAPITAL AND AFGRI hereby certify that the views expressed in this report were obtained from sources which GROCAPITAL AND AFGRI consider to be reliable.GROCAPITAL AND AFGRI do not make any representations or give any guarantees or warranties, expressed or implied, as to the correctness, accuracy or completeness of the report.Net here GROCAPITAL AND AFGRI, nor any of their respective officers, directors, partners or employees, shall assume any liability for any losses arising from errors or omissions in the opinions, forecasts or information, irrespective of whether there has been any negligence by GroCapital and AFGRI, their affiliate, or their respective officers, directors, partners or employees, regardless of whether such damages were foreseen or unforeseen. The information contained in this report is confidential and may be subject to legal privilege. This

Market Report: 10 November 2022

3rd Floor, AFGRI Building 12 Byls Bridge Boulevard Highveld Extension 73