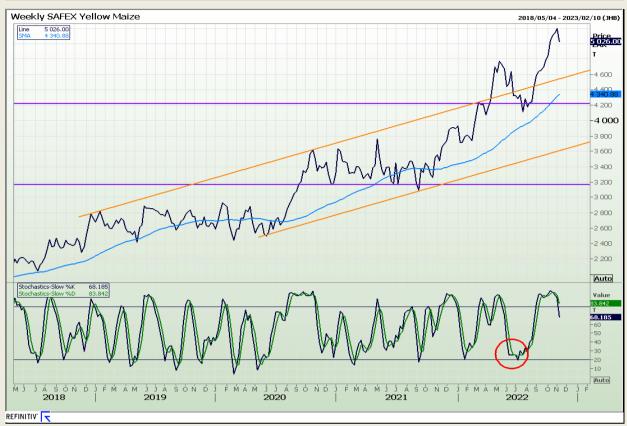

## **Technical Analysis**

South African Futures Exchange - Maize

DISCLAIMER: This report has been prepared by GroCapital Financial Services Pty Ltd, a wholly owned subsidiary of AFGRI Operations Limitedis provided to you for information purposes only.GROCAPITAL AND AFGRI hereby certify that the views expressed in this report were obtained from sources which GROCAPITAL AND AFGRI consider to be reliable.GROCAPITAL AND AFGRI do not make any representations or give any guarantees or warranties, expressed or implied, as to the correctness, accuracy or completeness of the report.Net Hort GROCAPITAL AND AFGRI, nor any of their respective officers, directors, partners or employees shall assume any liability for any losses arising from errors or omissions in the opinions, forecasts or information, irrespective of whether there has been any negligence by GroCapital and AFGRI, their affiliate, or their respective officers, directors, partners or employees, regardless of whether such damages were foreseen or unforeseen. The information contained in this report is confidential and may be subject to legal privilege. This

Market Report: 10 November 2022

3rd Floor, AFGRI Building 12 Byls Bridge Boulevard Highveld Extension 73