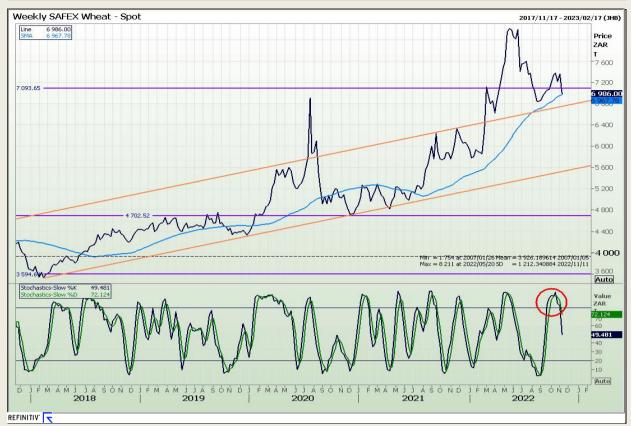

## **Technical Analysis**

South African Futures Exchange - Wheat

DISCLAIMER: This report has been prepared by GroCapital Financial Services Pty Ltd, a wholly owned subsidiary of AFGRI Operations Limitedis provided to you for information purposes only.GROCAPITAL AND AFGRI hereby certify that the views expressed in this report were obtained from sources which GROCAPITAL AND AFGRI consider to be reliable GROCAPITAL AND AFGRI do not make any representations or give any guarantees or warranties, expressed or implied, as to the correctness, accuracy or completeness of the report.Neither GROCAPITAL AND AFGRI, nor any affiliate, nor any of their respective officers, directors, partners or employees, shall assume any liability for any losses arising from errors or omissions in the opinions, forecasts or information, irrespective of whether there has been any negligence by GroCapital and AFGRI, their affiliate, or their respective officers, directors, partners or employees, regardless of whether such damages were foreseen or unforeseen. The information contained in this report is confidential and may be subject to legal privilege. This report is not intended to not should it be taken to create any legal relations or contractual relations.

Market Report : 10 November 2022

3rd Floor, AFGRI Building 12 Byls Bridge Boulevard Highveld Extension 73