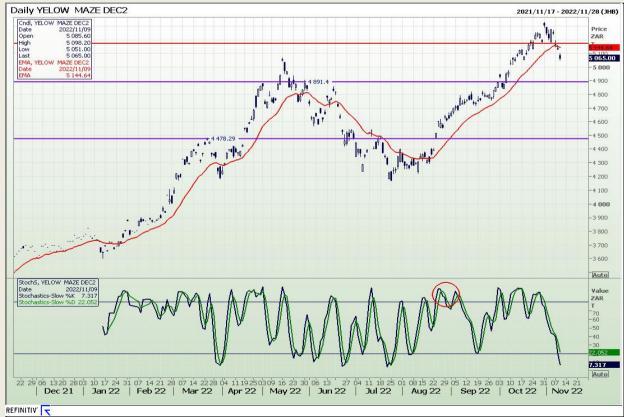

## **Technical Analysis**

South African Futures Exchange - Maize

DISCLAIMER: This report has been prepared by GroCapital Financial Services Pty Ltd, a wholly owned subsidiary of AFGRI Operations Limitedis provided to you for information purposes only.GROCAPITAL AND AFGRI hereby certify that the views expressed in this report were obtained from sources which GROCAPITAL AND AFGRI consider to be reliable.GROCAPITAL AND AFGRI do not make any representations or give any guarantees or warranties, expressed or implied, as to the correctness, accuracy or completeness of the report.Net Hort GROCAPITAL AND AFGRI, nor any of their respective officers, directors, partners or employees shall assume any liability for any losses arising from errors or omissions in the opinions, forecasts or information, irrespective of whether there has been any negligence by GroCapital and AFGRI, their affiliate, or their respective officers, directors, partners or employees, regardless of whether such damages were foreseen or unforeseen. The information contained in this report is confidential and may be subject to legal privilege. This

Market Report : 10 November 2022

3rd Floor, AFGRI Building 12 Byls Bridge Boulevard Highveld Extension 73