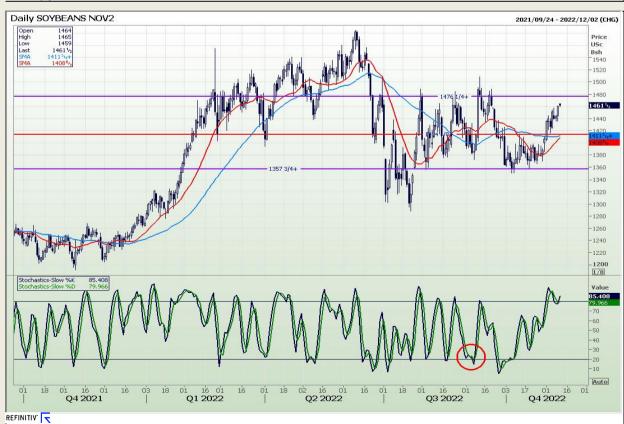

Market Report : 10 November 2022

3rd Floor, AFGRI Building 12 Byls Bridge Boulevard Highveld Extension 73

## **Technical Analysis**

Chicago Board of Trade - Soybeans

DISCLAIMER: This report has been prepared by GroCapital Financial Services Pty Ltd, a wholly owned subsidiary of AFGRI Operations Limitedis provided to you for information purposes only.GROCAPITAL AND AFGRI hereby certify that the views expressed in this report were obtained from sources which GROCAPITAL AND AFGRI consider to be reliable.GROCAPITAL AND AFGRI do not make any representations or give any guarantees or warranties, expressed or implied, as to the correctness, accuracy or completeness of the report.Neither GROCAPITAL AND AFGRI, nor any affiliate, nor any of their respective officers, directors, partners or employees arising from errors or omissions in the opinions, forecasts or information, irrespective of whether there has been any negligence by GroCapital and AFGRI, their affiliate, or their respective officers, directors, partners or employees, regardless of whether such damages were foreseen or unforeseen. The information contained in this report is confidential and may be subject to legal privilege. This report is not intended to not should it be taken to create any legal relations or contractual relations.