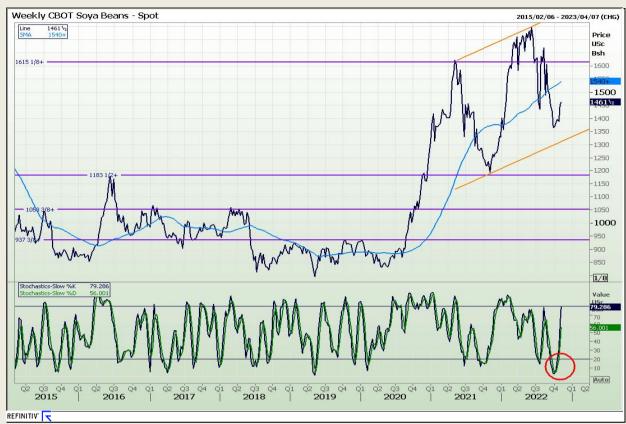

## **Technical Analysis**

Chicago Board of Trade - Soybeans

DISCLAIMER: This report has been prepared by GroCapital Financial Services Pty Ltd, a wholly owned subsidiary of AFGRI Operations Limitedis provided to you for information purposes only.GROCAPITAL AND AFGRI hereby certify that the views expressed in this report were obtained from sources which GROCAPITAL AND AFGRI consider to be reliable.GROCAPITAL AND AFGRI do not make any representations or give any guarantees or warranties, expressed or implied, as to the correctness, accuracy or completeness of the report.Neither GROCAPITAL AND AFGRI, nor any affiliate, nor any of their respective officers, directors, partners or employees arising from errors or omissions in the opinions, forecasts or information, irrespective of whether there has been any negligence by GroCapital and AFGRI, their affiliate, or their respective officers, directors, partners or employees, regardless of whether such damages were foreseen or unforeseen. The information contained in this report is confidential and may be subject to legal privilege. This report is not intended to not should it be taken to create any legal relations or contractual relations.

Market Report: 10 November 2022

3rd Floor, AFGRI Building 12 Byls Bridge Boulevard Highveld Extension 73