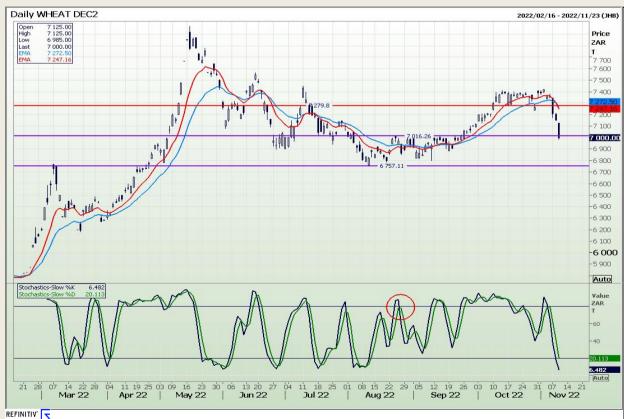

## **Technical Analysis**

South African Futures Exchange - Wheat

DISCLAIMER: This report has been prepared by GroCapital Financial Services Pty Ltd, a wholly owned subsidiary of AFGRI Operations Limitedis provided to you for information purposes only.GROCAPITAL AND AFGRI hereby certify that the views expressed in this report were obtained from sources which GROCAPITAL AND AFGRI consider to be reliable GROCAPITAL AND AFGRI do not make any representations or give any guarantees or warranties, expressed or implied, as to the correctness, accuracy or completeness of the report.Neither GROCAPITAL AND AFGRI, nor any affiliate, nor any of their respective officers, directors, partners or employees, shall assume any liability for any losses arising from errors or omissions in the opinions, forecasts or information, irrespective of whether there has been any negligence by GroCapital and AFGRI, their affiliate, or their respective officers, directors, partners or employees, regardless of whether such damages were foreseen or unforeseen. The information contained in this report is confidential and may be subject to legal privilege. This report is not intended to not should it be taken to create any legal relations or contractual relations.

Market Report : 10 November 2022

3rd Floor, AFGRI Building 12 Byls Bridge Boulevard Highveld Extension 73