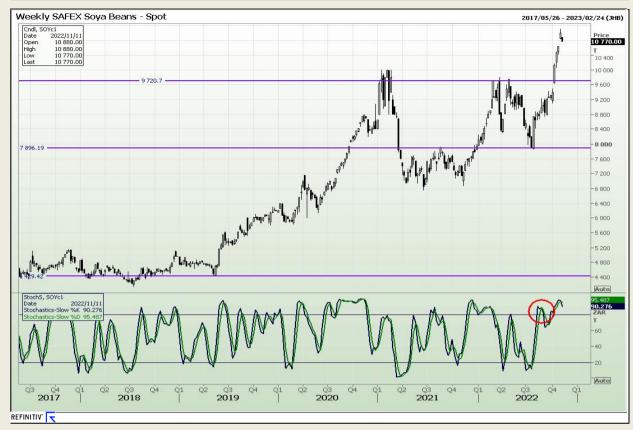

Market Report: 10 November 2022

3rd Floor, AFGRI Building 12 Byls Bridge Boulevard Highveld Extension 73

## **Technical Analysis**

**South African Futures Exchange - Soybeans** 

DISCLAIMER: This report has been prepared by GroCapital Financial Services Pty Ltd, a wholly owned subsidiary of AFGRI Operations Limitedis provided to you for information purposes only.GROCAPITAL AND AFGRI hereby certify that the views expressed in this report were obtained from sources which GROCAPITAL AND AFGRI consider to be reliable GROCAPITAL AND AFGRI do not make any representations or give any guarantees or warranties, expressed or implied, as to the correctness, accuracy or completeness of the report.Neither GROCAPITAL AND AFGRI, nor any affiliate, nor any of their respective officers, directors, partners or employees, shall assume any liability for any losses arising from errors or omissions in the opinions, forecasts or information, irrespective of whether there has been any negligence by GroCapital and AFGRI, their affiliate, or their respective officers, directors, partners or employees, regardless of whether such damages were foreseen or unforeseen. The information contained in this report is confidential and may be subject to legal privilege. This report is not intended to not should it be taken to create any legal relations or contractual relations.