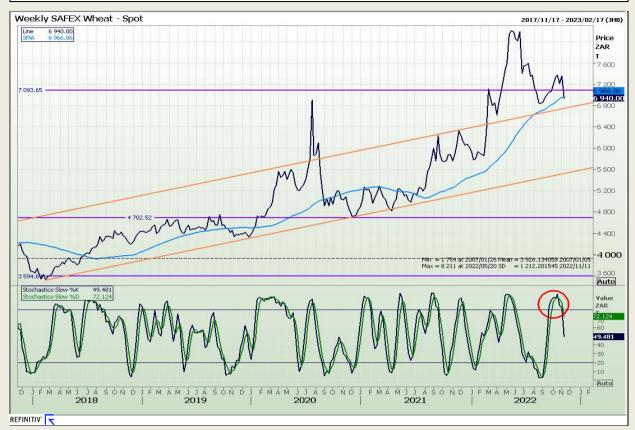

# **Technical Analysis**

South African Futures Exchange - Wheat

Market Report : 11 November 2022

3rd Floor, AFGRI Building 12 Byls Bridge Boulevard Highveld Extension 73