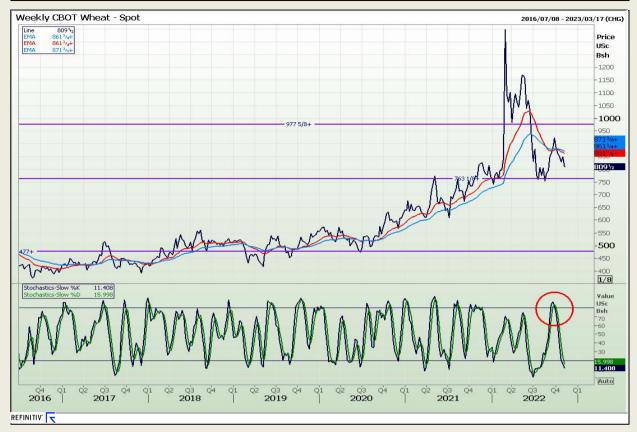

# **Technical Analysis**

Chicago Board of Trade and Kansas Board of Trade - Wheat

Market Report : 11 November 2022

3rd Floor, AFGRI Building 12 Byls Bridge Boulevard Highveld Extension 73