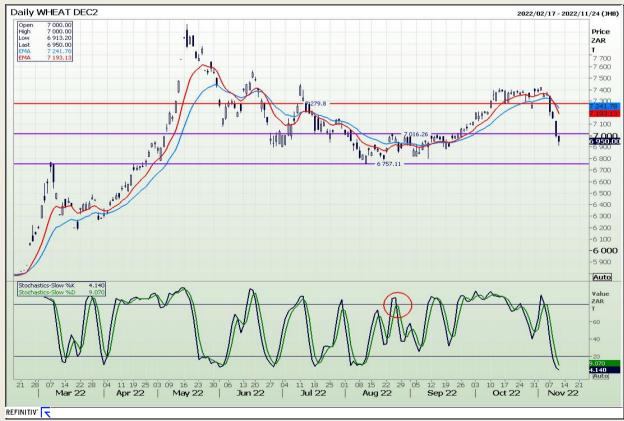

# **Technical Analysis**

South African Futures Exchange - Wheat

Market Report : 11 November 2022

3rd Floor, AFGRI Building 12 Byls Bridge Boulevard Highveld Extension 73