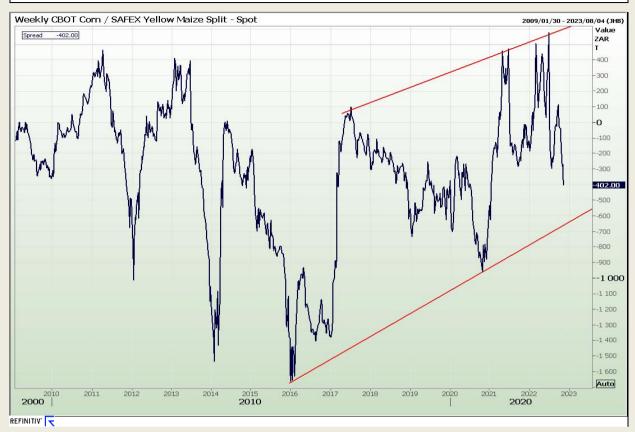

# **Technical Analysis**

**CBOT / SAFEX Spreads** 

Market Report : 11 November 2022

3rd Floor, AFGRI Building 12 Byls Bridge Boulevard Highveld Extension 73