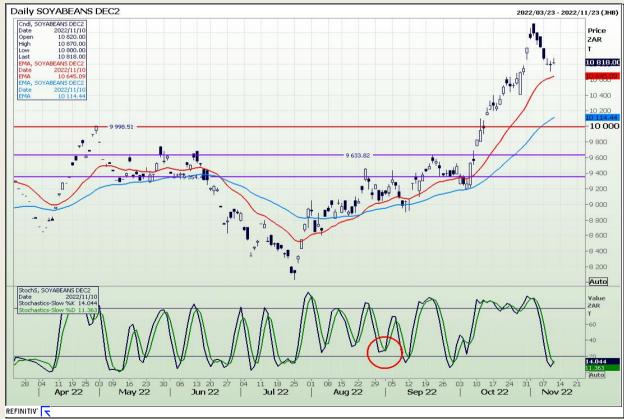

# **Technical Analysis**

**South African Futures Exchange - Soybeans** 

Market Report : 11 November 2022

3rd Floor, AFGRI Building 12 Byls Bridge Boulevard Highveld Extension 73