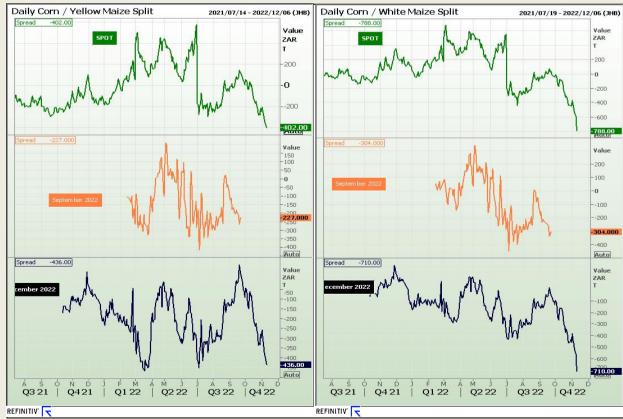

# **Technical Analysis**

**CBOT / SAFEX Spreads** 

Market Report : 11 November 2022

3rd Floor, AFGRI Building 12 Byls Bridge Boulevard Highveld Extension 73