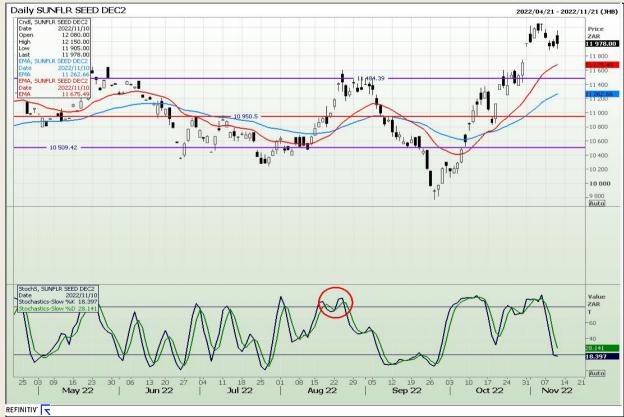

Analysis**

South African Futures Exchange - Wheat







Market Report : 11 November 2022

3rd Floor, AFGRI Building 12 Byls Bridge Boulevard Highveld Extension 73

# **Technical Analysis**

Chicago Board of Trade and Kansas Board of Trade - Wheat







Market Report : 11 November 2022

3rd Floor, AFGRI Building 12 Byls Bridge Boulevard Highveld Extension 73

# **Technical Analysis**

Chicago Board of Trade - Soybeans







Market Report : 11 November 2022

3rd Floor, AFGRI Building 12 Byls Bridge Boulevard Highveld Extension 73

# **Technical Analysis**

**South African Futures Exchange - Soybeans** 







Market Report : 11 November 2022

3rd Floor, AFGRI Building 12 Byls Bridge Boulevard Highveld Extension 73

# **Technical Analysis**

South African Futures Exchange - Sunflower