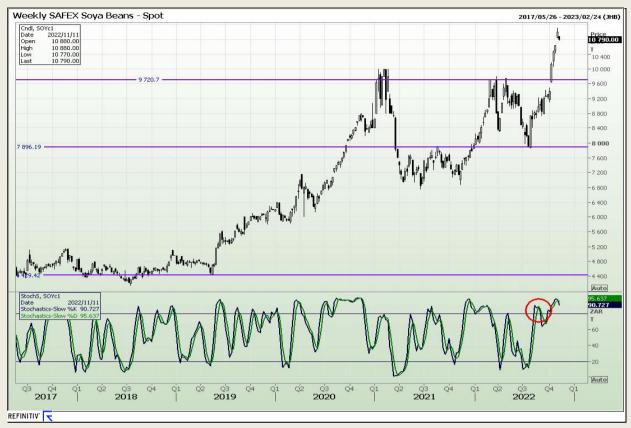

# **Technical Analysis**

**South African Futures Exchange - Soybeans** 

Market Report : 11 November 2022

3rd Floor, AFGRI Building 12 Byls Bridge Boulevard Highveld Extension 73