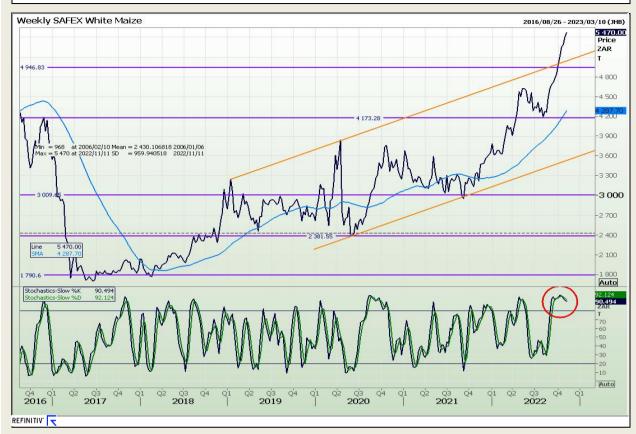

# **Technical Analysis**

South African Futures Exchange - Maize

Market Report : 11 November 2022

3rd Floor, AFGRI Building 12 Byls Bridge Boulevard Highveld Extension 73

# **Technical Analysis**

South African Futures Exchange - Maize

Market Report: 11 November 2022

3rd Floor, AFGRI Building 12 Byls Bridge Boulevard Highveld Extension 73