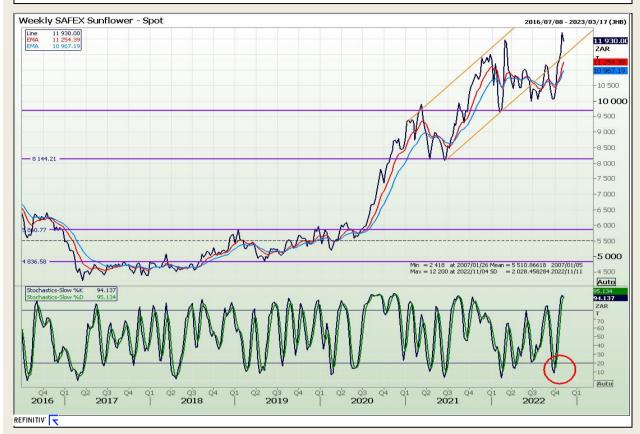

al Analysis**

South African Futures Exchange - Wheat







Market Report : 11 November 2022

3rd Floor, AFGRI Building 12 Byls Bridge Boulevard Highveld Extension 73

# **Technical Analysis**

Chicago Board of Trade and Kansas Board of Trade - Wheat







Market Report : 11 November 2022

3rd Floor, AFGRI Building 12 Byls Bridge Boulevard Highveld Extension 73

# **Technical Analysis**

Chicago Board of Trade - Soybeans







Market Report : 11 November 2022

3rd Floor, AFGRI Building 12 Byls Bridge Boulevard Highveld Extension 73

# **Technical Analysis**

**South African Futures Exchange - Soybeans** 







Market Report : 11 November 2022

3rd Floor, AFGRI Building 12 Byls Bridge Boulevard Highveld Extension 73

# **Technical Analysis**

South African Futures Exchange - Sunflower