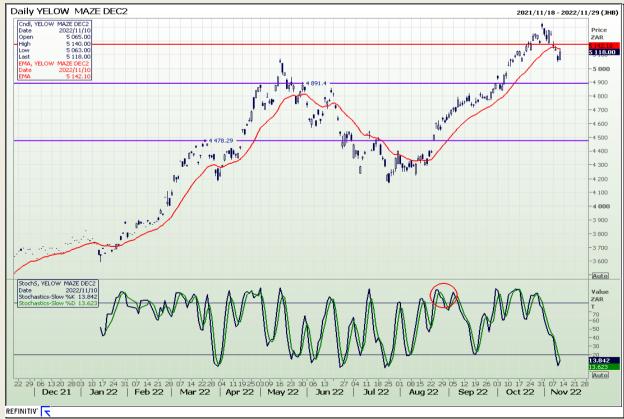

# **Technical Analysis**

South African Futures Exchange - Maize

Market Report : 11 November 2022

3rd Floor, AFGRI Building 12 Byls Bridge Boulevard Highveld Extension 73