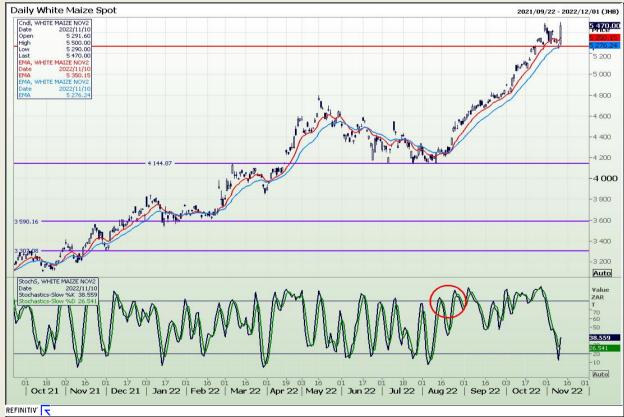

# **Technical Analysis**

South African Futures Exchange - Maize

Market Report : 11 November 2022

3rd Floor, AFGRI Building 12 Byls Bridge Boulevard Highveld Extension 73

# **Technical Analysis**

South African Futures Exchange - Maize

Market Report: 11 November 2022

3rd Floor, AFGRI Building 12 Byls Bridge Boulevard Highveld Extension 73