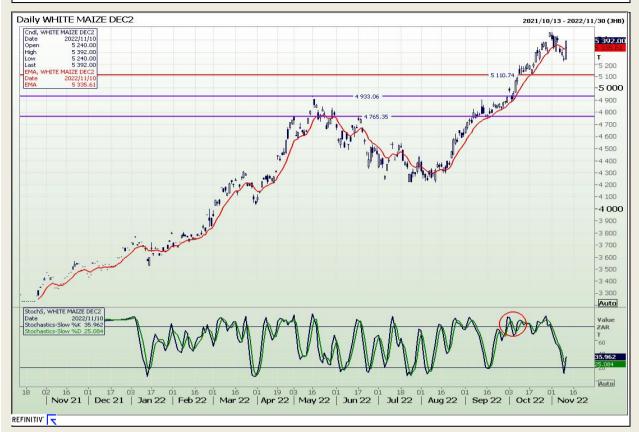

# **Technical Analysis**

South African Futures Exchange - Maize

Market Report : 11 November 2022

3rd Floor, AFGRI Building 12 Byls Bridge Boulevard Highveld Extension 73