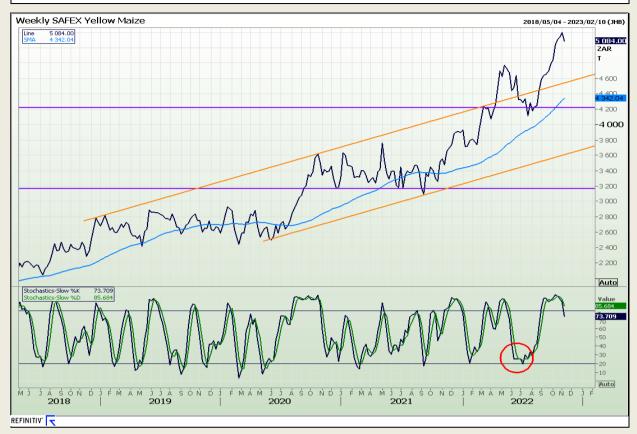

# **Technical Analysis**

South African Futures Exchange - Maize

Market Report : 11 November 2022

3rd Floor, AFGRI Building 12 Byls Bridge Boulevard Highveld Extension 73