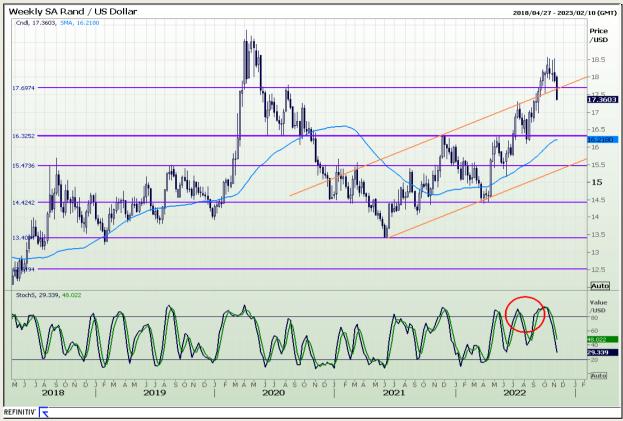

#### Rand / US Dollar

Market Report : 11 November 2022

3rd Floor, AFGRI Building 12 Byls Bridge Boulevard Highveld Extension 73