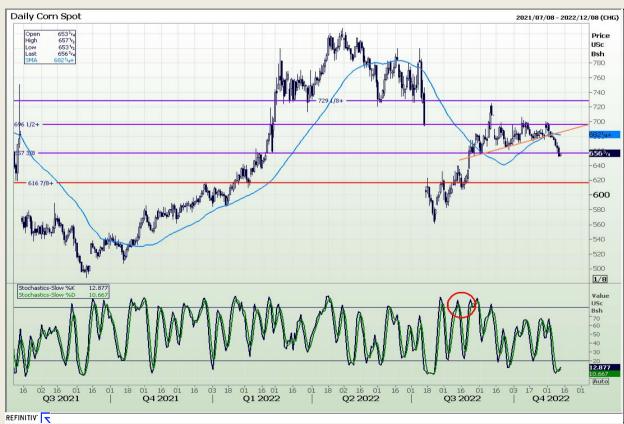

# **Technical Analysis**

Chicago Board of Trade - Corn

Market Report : 11 November 2022

3rd Floor, AFGRI Building 12 Byls Bridge Boulevard Highveld Extension 73