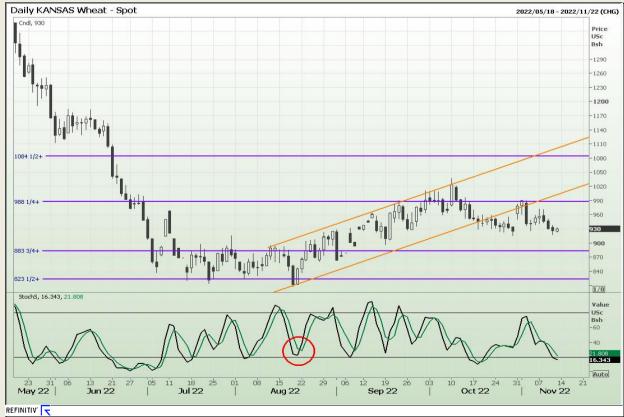

# **Technical Analysis**

Chicago Board of Trade and Kansas Board of Trade - Wheat

Market Report : 11 November 2022

3rd Floor, AFGRI Building 12 Byls Bridge Boulevard Highveld Extension 73