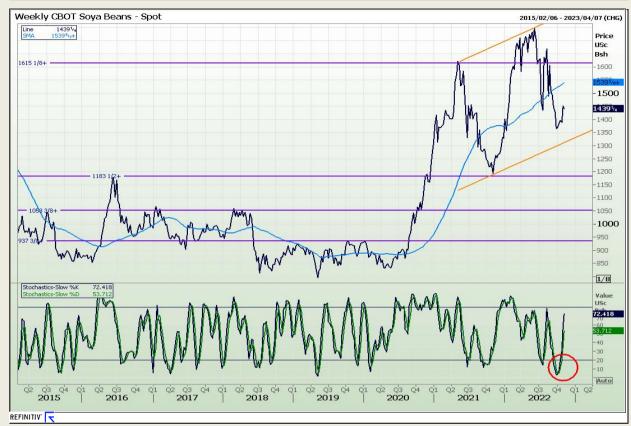

# **Technical Analysis**

Chicago Board of Trade - Soybeans

Market Report : 11 November 2022

3rd Floor, AFGRI Building 12 Byls Bridge Boulevard Highveld Extension 73