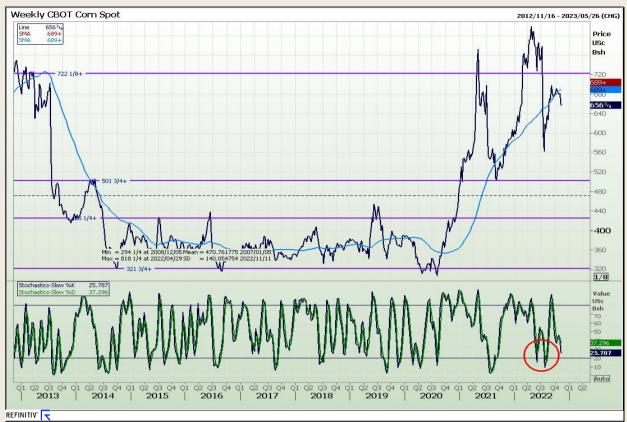

# **Technical Analysis**

Chicago Board of Trade - Corn

Market Report : 11 November 2022

3rd Floor, AFGRI Building 12 Byls Bridge Boulevard Highveld Extension 73