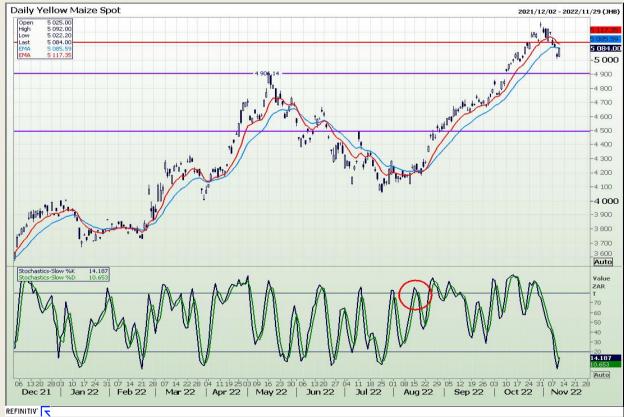

# **Technical Analysis**

South African Futures Exchange - Maize

Market Report: 11 November 2022

3rd Floor, AFGRI Building 12 Byls Bridge Boulevard Highveld Extension 73