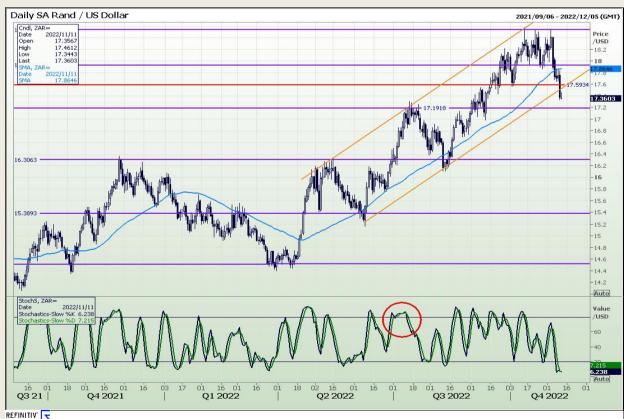

#### Rand / US Dollar

Market Report : 11 November 2022

3rd Floor, AFGRI Building 12 Byls Bridge Boulevard Highveld Extension 73