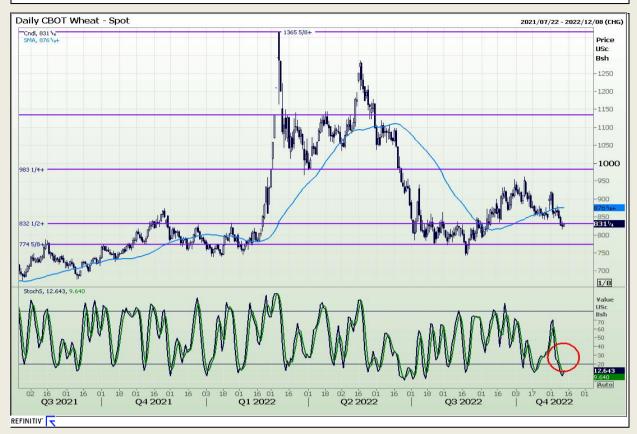

# **Technical Analysis**

Chicago Board of Trade and Kansas Board of Trade - Wheat

Market Report : 11 November 2022

3rd Floor, AFGRI Building 12 Byls Bridge Boulevard Highveld Extension 73