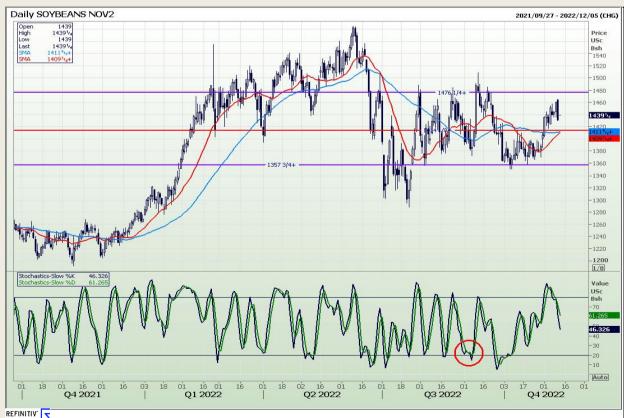

# **Technical Analysis**

Chicago Board of Trade - Soybeans

Market Report : 11 November 2022

3rd Floor, AFGRI Building 12 Byls Bridge Boulevard Highveld Extension 73