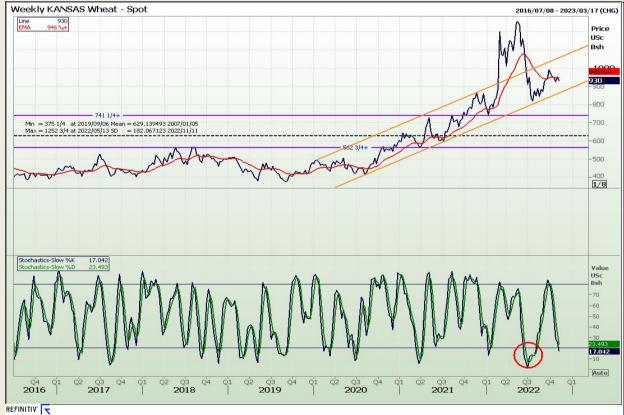

# **Technical Analysis**

Chicago Board of Trade and Kansas Board of Trade - Wheat

Market Report : 11 November 2022

3rd Floor, AFGRI Building 12 Byls Bridge Boulevard Highveld Extension 73