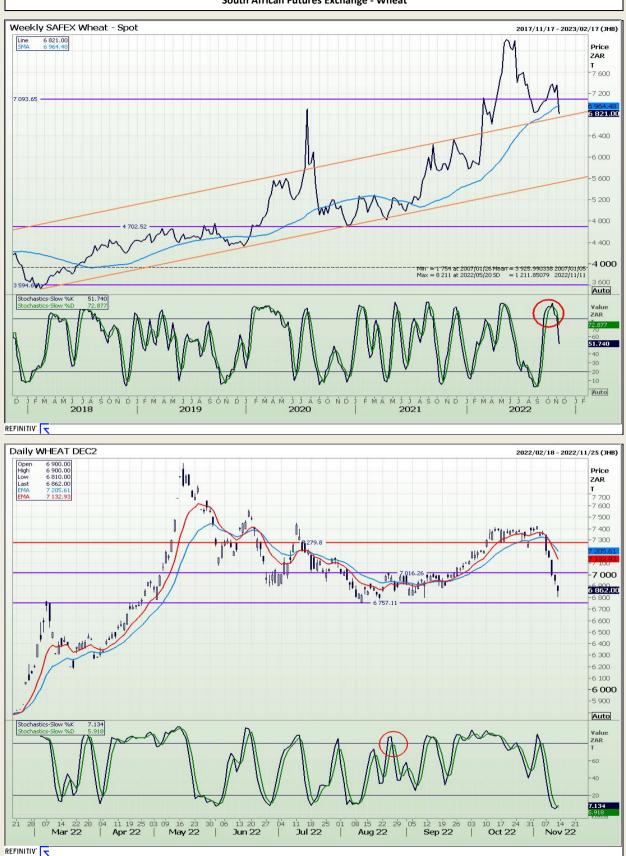

Market Report : 14 November 2022

## **Technical Analysis**

South African Futures Exchange - Wheat

DISCLAIMER: This report has been prepared by GroCapital Financial Services Pty Ltd, a wholly owned subsidiary of AFGRI Operations Limitedis provided to you for information purposes only.GROCAPITAL AND AFGRI hereby certify that the views expressed in this report were obtained from sources which GROCAPITAL AND AFGRI consider to be reliable.GROCAPITAL AND AFGRI do not make any representations or give any guarantees or warranties, expressed or implied, as to the correctness, accuracy or completeness of the report.Neither GROCAPITAL AND AFGRI, nor any affiliate, nor any of their respective officers, directors, partners or employees, shall assume any liability for any losses arising from errors or omissions in the opnions, forecasts or information, irrespective of whether there has been any negligence by GroCapital and AFGRI, their affiliate, or their respective officers, directors, partners or employees, regardless of whether such damages were foreseen or unforeseen. The information contained in this report is confidential and may be subject to legal privilege. This report is not intended to not should it be taken to create any legal relations or contractual relations.