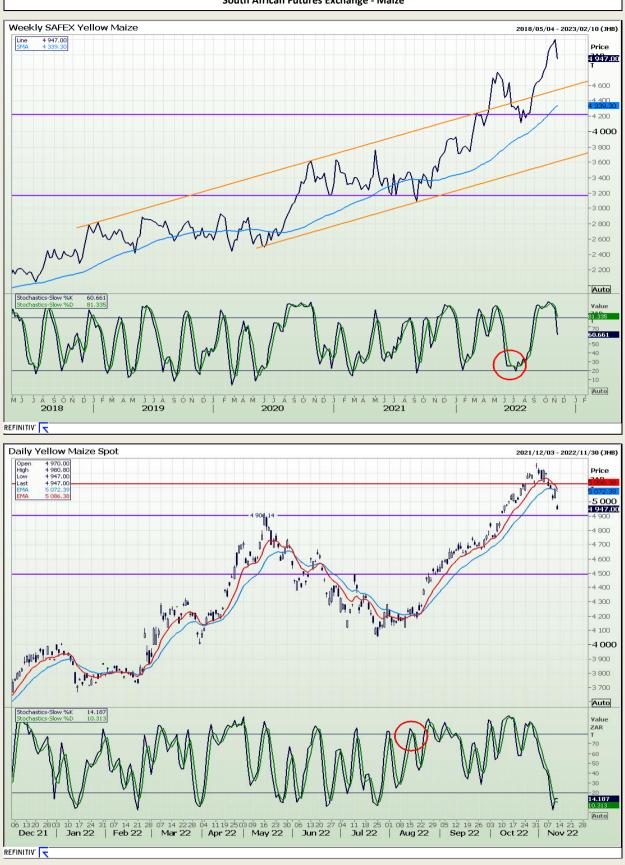

Market Report : 14 November 2022

# **Technical Analysis**

South African Futures Exchange - Maize

DISCLAIMER: This report has been prepared by GroCapital Financial Services Pty Ltd, a wholly owned subsidiary of AFGRI Operations Limitedis provided to you for information purposes only.GROCAPITAL AND AFGRI hereby certify that the views expressed in this report were obtained from sources which GROCAPITAL AND AFGRI consider to be reliable.GROCAPITAL AND AFGRI do not make any representations or give any guarantees or warranties, expressed or implied, as to the correctness, accuracy or completeness of the report.Neither GROCAPITAL AND AFGRI, nor any affiliate, nor any of their respective officers, directors, partners or employees, shall assume any liability for any losses arising from errors or omissions in the opnions, forecasts or information, irrespective of whether there has been any negligence by GroCapital and AFGRI, their affiliate, or their respective officers, directors, partners or employees, regardless of whether such damages were foreseen or unforeseen. The information contained in this report is confidential and may be subject to legal privilege. This report is not intended to not should it be taken to create any legal relations or contractual relations.