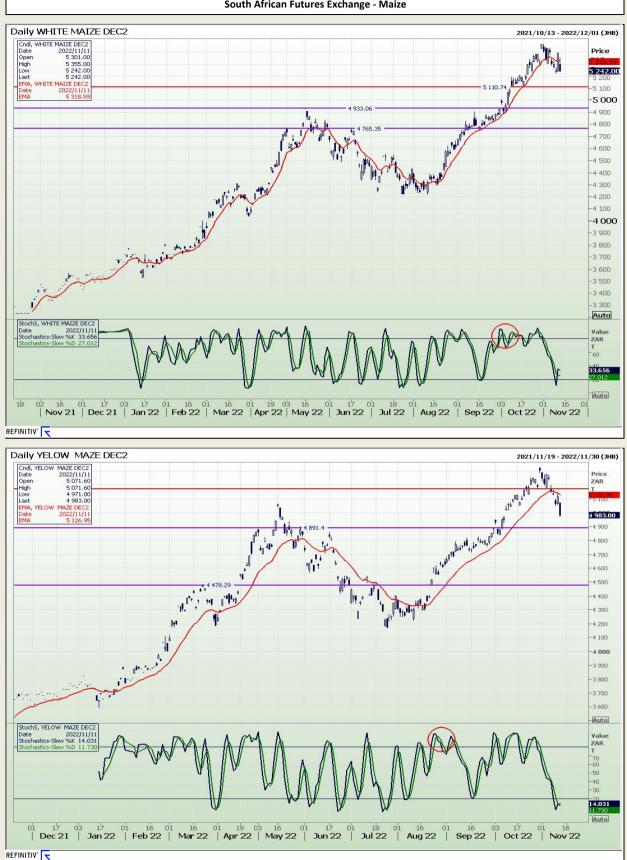

# **Technical Analysis**

South African Futures Exchange - Maize

DISCLAIMER: This report has been prepared by GroCapital Financial Services Pty Ltd, a wholly owned subsidiary of AFGRI Operations Limitedis provided to you for information purposes only.GROCAPITAL AND AFGRI hereby certify that the views expressed in this report were obtained from sources which GROCAPITAL AND AFGRI consider to be reliable.GROCAPITAL AND AFGRI do not make any representations or give any guarantees or warranties, expressed or implied, as to the correctness, accuracy or completeness of the report.Neither GROCAPITAL AND AFGRI, nor any affiliate, nor any of their respective officers, directors, partners or employees, as any lability for any losses arising from errors or omissions in the opinions, forecasts or information, irrespective of whether there has been any negligence by GroCapital and AFGRI, their affiliate, or their respective officers, directors, partners or employees, regardless of whether such damages were foreseen or unforeseen. The information contained in this report is confidential and may be subject to legal privilege. This report is not intended to not should it be taken to create any legal relations or contractual relations.

Market Report : 14 November 2022

# **Technical Analysis**

South African Futures Exchange - Maize

DISCLAIMER: This report has been prepared by GroCapital Financial Services Pty Ltd, a wholly owned subsidiary of AFGRI Operations Limitedis provided to you for information purposes only.GROCAPITAL AND AFGRI hereby certify that the views expressed in this report were obtained from sources which GROCAPITAL AND AFGRI consider to be reliable.GROCAPITAL AND AFGRI do not make any representations or give any guarantees or warranties, expressed or implied, as to the correctness, accuracy or completeness of the report.Neither GROCAPITAL AND AFGRI, nor any affiliate, nor any of their respective officers, directors, partners or employees, shall assume any liability for any losses arising from errors or omissions in the opnions, forecasts or information, irrespective of whether there has been any negligence by GroCapital and AFGRI, their affiliate, or their respective officers, directors, partners or employees, regardless of whether such damages were foreseen or unforeseen. The information contained in this report is confidential and may be subject to legal privilege. This report is not intended to not should it be taken to create any legal relations or contractual relations.

# **Technical Analysis**

South African Futures Exchange - Maize

DISCLAIMER: This report has been prepared by GroCapital Financial Services Pty Ltd , a wholly owned subsidiary of AFGRI Operations Limitedis provided to you for information purposes only.GROCAPITAL AND AFGRI hereby certify that the views expressed in this report were obtained from sources which GROCAPITAL AND AFGRI consider to be reliable.GROCAPITAL AND AFGRI do not make any representations or give any guarantees or warranties, expressed or implied, as to the correctness, accuracy or completeness of the report. Neither GROCAPITAL AND AFGRI, nor any affiliate, nor any of their respective officers, directors, partners or employees shall assume any liability for any losses arising from errors or omissions in the opinions, forecasts or information, irrespective of whether there has been any negligence by GroCapital and AFGRI, their affiliate, or their respective officers, directors, partners or employees, regardless of whether such damages were foreseen or unforeseen. The information contained in this report is confidential and may be subject to legal privilege. This report is not intended to not should it be taken to create any legal relations or contractual relatio