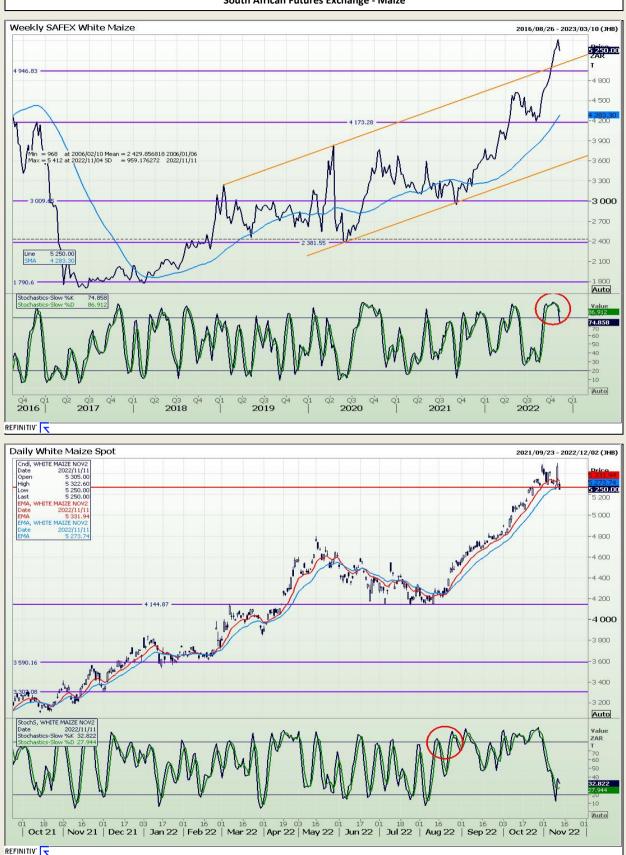

Market Report : 14 November 2022

# **Technical Analysis**

South African Futures Exchange - Maize

DISCLAIMER: This report has been prepared by GroCapital Financial Services Pty Ltd, a wholly owned subsidiary of AFGRI Operations Limitedis provided to you for information purposes only.GROCAPITAL AND AFGRI hereby certify that the views expressed in this report were obtained from sources which GROCAPITAL AND AFGRI consider to be reliable.GROCAPITAL AND AFGRI do not make any representations or give any guarantees or warranties, expressed or implied, as to the correctness, accuracy or completeness of the report.Neither GROCAPITAL AND AFGRI, nor any affiliate, nor any of their respective officers, directors, partners or employees, as any lability for any losses arising from errors or omissions in the opinions, forecasts or information, irrespective of whether there has been any negligence by GroCapital and AFGRI, their affiliate, or their respective officers, directors, partners or employees, regardless of whether such damages were foreseen or unforeseen. The information contained in this report is confidential and may be subject to legal privilege. This report is not intended to not should it be taken to create any legal relations or contractual relations.