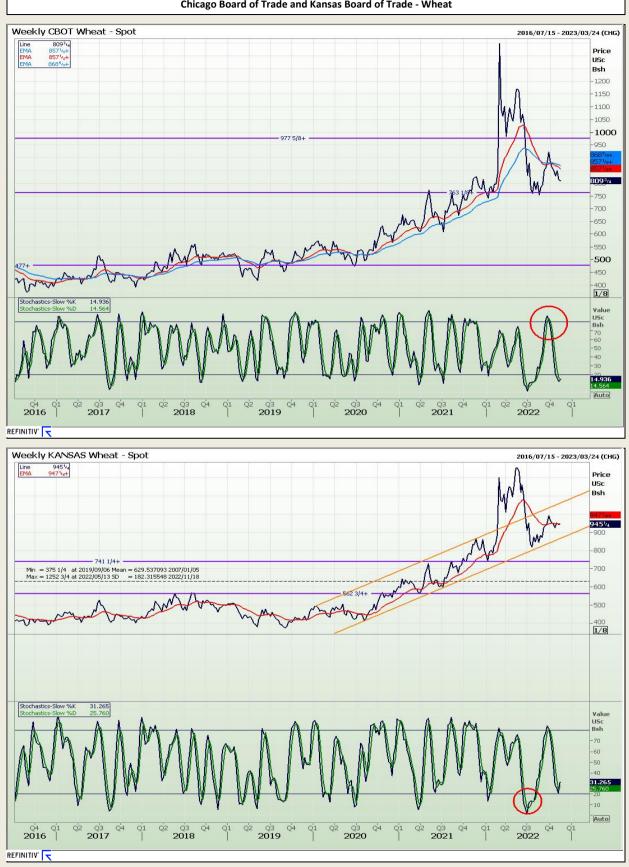

# **Technical Analysis**

Chicago Board of Trade and Kansas Board of Trade - Wheat

DISCLAIMER: This report has been prepared by GroCapital Financial Services Pty Ltd , a wholly owned subsidiary of AFGRI Operations Limitedis provided to you for information purposes only.GROCAPITAL AND AFGRI hereby certify that the views expressed in this report were obtained from sources which GROCAPITAL AND AFGRI consider to be reliable.GROCAPITAL AND AFGRI do not make any representations or give any guarantees or warranties, expressed or implied, as to the correctness, accuracy or completeness of the report. Neither GROCAPITAL AND AFGRI, nor any affiliate, nor any of their respective officers, directors, partners or employees shall assume any liability for any losses arising from errors or omissions in the opinions, forecasts or information, irrespective of whether there has been any negligence by GroCapital and AFGRI, their affiliate, or their espective officers, directors, partners or employees, regardless of whether such damages were foreseen or unforeseen. The information contained in this report is confidential and may be subject to legal privilege. This report is not intended to not should it be taken to create any legal relations or contractual relatio

Market Report : 14 November 2022