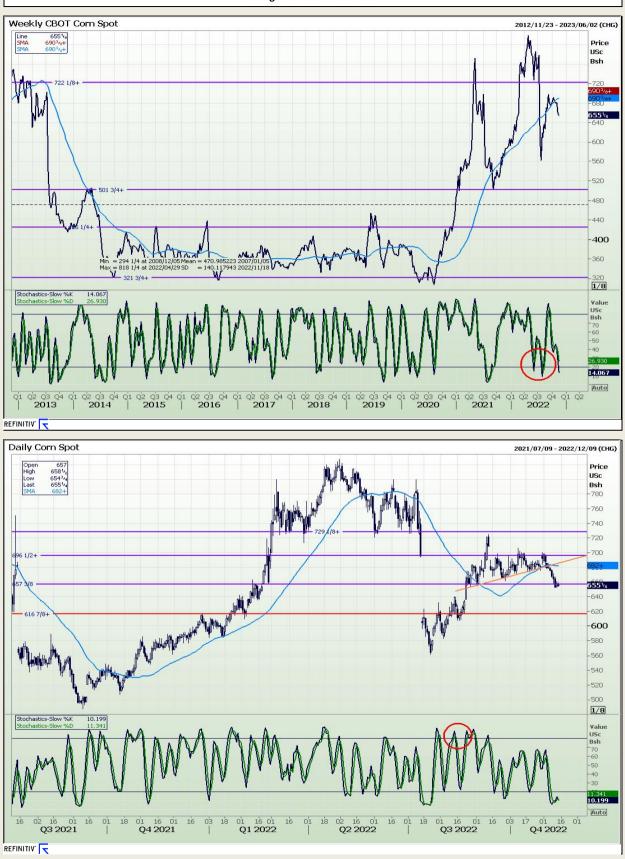

Market Report : 14 November 2022

## **Technical Analysis**

Chicago Board of Trade - Corn

DISCLAIMER: This report has been prepared by GroCapital Financial Services Pty Ltd , a wholly owned subsidiary of AFGRI Operations Limitedis provided to you for information purposes only.GROCAPITAL AND AFGRI hereby certify that the views expressed in this report were obtained from sources which GROCAPITAL AND AFGRI consider to be reliable.GROCAPITAL AND AFGRI do not make any representations or give any guarantees or warranties, expressed or implied, as to the correctness, accuracy or completeness of the report.Neither GROCAPITAL AND AFGRI, nor any affiliate, nor any of their respective officers, directors, partners or employees, sealing from errors or omissions in the opinions, forecasts or information, irrespective of whether there has been any negligence by GroCapital and AFGRI, their affiliate, or their respective officers, directors, partners or employees, regardless of whether such damages were foreseen or unforeseen. The information contained in this report is confidential and may be subject to legal privilege. This report is not intended to not should it be taken to create any legal relations or contractual relations.