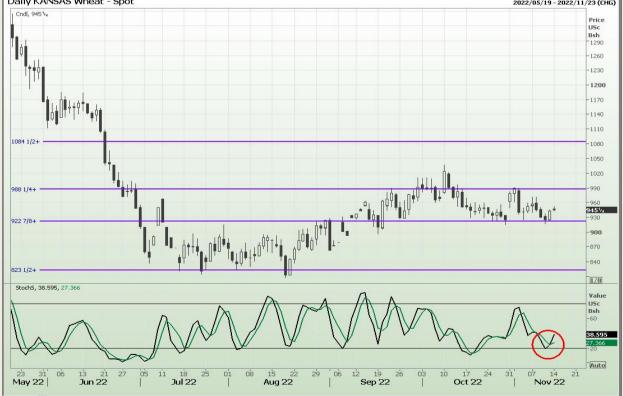

Market Report : 14 November 2022

# **Technical Analysis**

Chicago Board of Trade and Kansas Board of Trade - Wheat Daily CBOT Wheat - Spot 2021/07/23 - 2022/12/09 (CHG) Cndl, 831 Price USc Bsh 1250 1200 1150 1100 1050 1000 83 1/4 950 ann 831 -800 750 700 1/8 Valı 70 60 50 40 22.526 Auto Q4 2022 01 16 01 Q1 2022 02 16 01 Q2 2022 01 01 18 01 16 01 Q4 2021 . 16 oз 18 16 01 18 Q3 2022 16 оз I 16 01 Q3 2021 REFINITIV' 🧮 Daily KANSAS Wheat - Spot 2022/05/19 - 2022/11/23 (CHG)