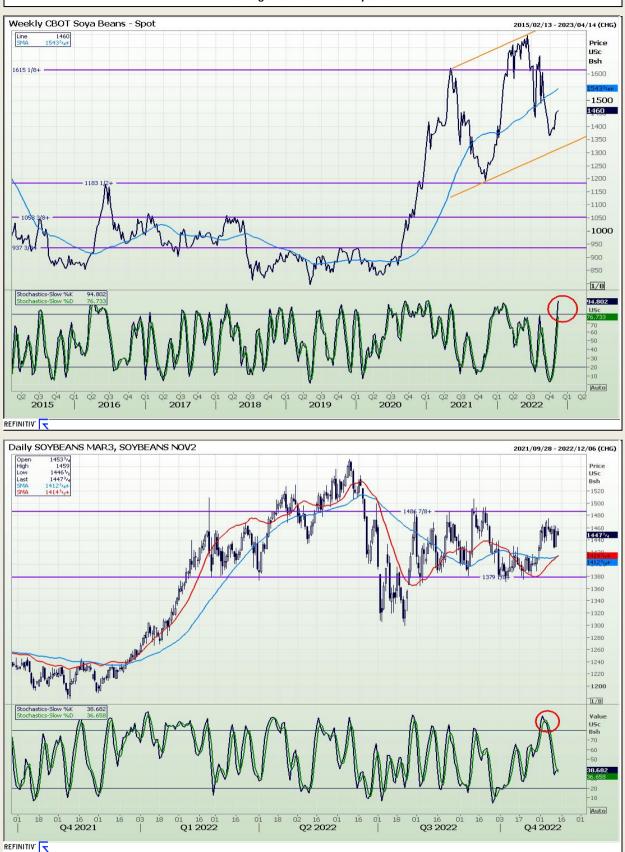

Market Report : 14 November 2022

# **Technical Analysis**

Chicago Board of Trade - Soybeans

DISCLAIMER: This report has been prepared by GroCapital Financial Services Pty Ltd , a wholly owned subsidiary of AFGRI Operations Limitedis provided to you for information purposes only.GROCAPITAL AND AFGRI hereby certify that the views expressed in this report were obtained from sources which GROCAPITAL AND AFGRI consider to be reliable.GROCAPITAL AND AFGRI do not make any representations or give any guarantees or warranties, expressed or implied, as to the correctness, accuracy or completeness of the report.Neither GROCAPITAL AND AFGRI, nor any affiliate, nor any of their respective officers, directors, partners or employees, sealing from errors or omissions in the opinions, forecasts or information, irrespective of whether there has been any negligence by GroCapital and AFGRI, their affiliate, or their respective officers, directors, partners or employees, regardless of whether such damages were foreseen or unforeseen. The information contained in this report is confidential and may be subject to legal privilege. This report is not intended to not should it be taken to create any legal relations or contractual relations.