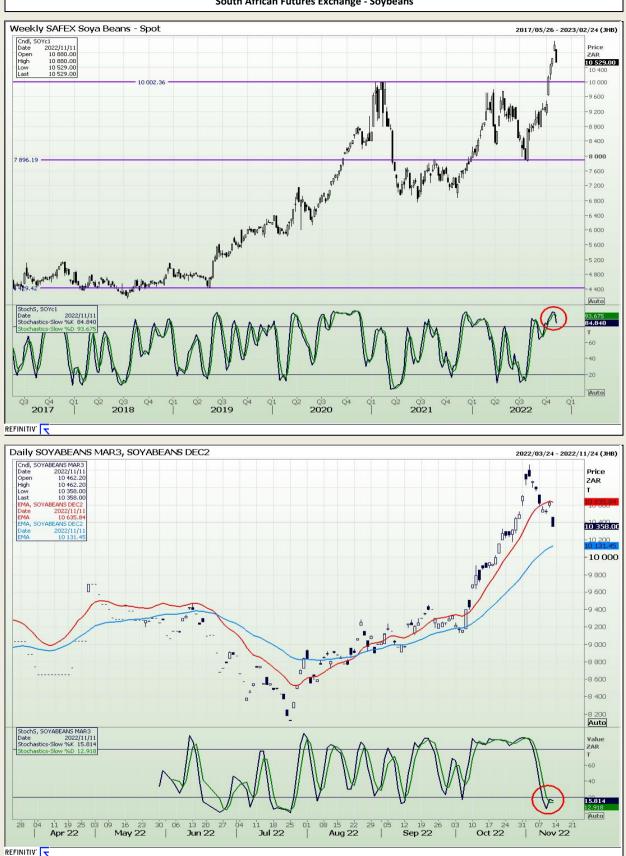

Market Report : 14 November 2022

# **Technical Analysis**

South African Futures Exchange - Soybeans

DISCLAIMER: This report has been prepared by GroCapital Financial Services Pty Ltd, a wholly owned subsidiary of AFGRI Operations Limitedis provided to you for information purposes only.GROCAPITAL AND AFGRI hereby certify that the views expressed in this report were obtained from sources which GROCAPITAL AND AFGRI consider to be reliable.GROCAPITAL AND AFGRI do not make any representations or give any guarantees or warranties, expressed or implied, as to the correctness, accuracy or completeness of the report.NetNether GROCAPITAL AND AFGRI, nor any affiliate, nor any of their respective officers, directors, partners or employees, shall assume any liability for any losses arising from errors or omissions in the opnions, forecasts or information, irrespective of whether there has been any negligence by GroCapital and AFGRI, their affiliate, or their respective officers, directors, partners or employees, regardless of whether such damages were foreseen or unforeseen. The information contained in this report is confidential and may be subject to legal privilege. This report is not intended to not should it be taken to create any legal relations or contractual relations.