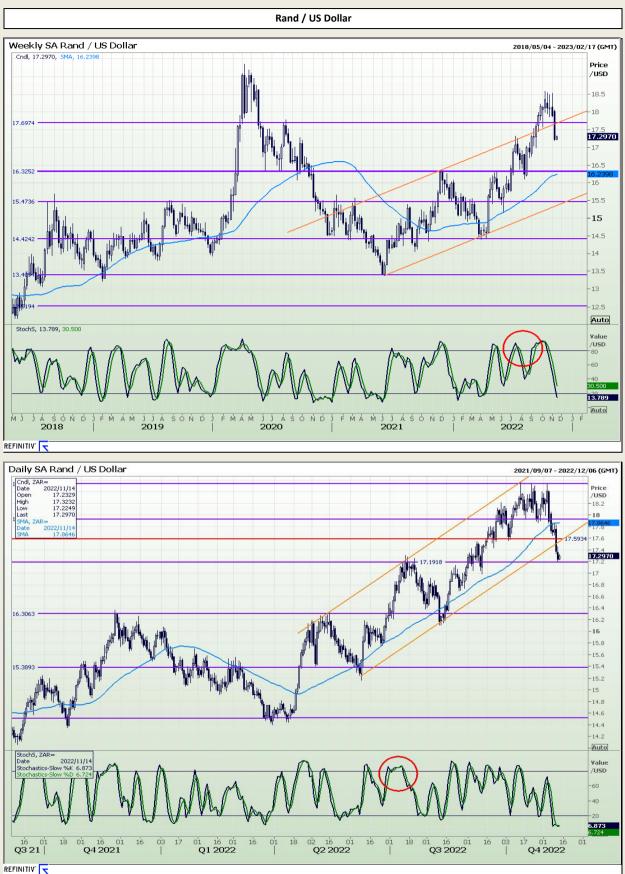

Market Report : 14 November 2022

**Technical Analysis** 



DISCLAIMER: This report has been prepared by GroCapital Financial Services Pty Ltd , a wholly owned subsidiary of AFGRI Operations Limitedis provided to you for information purposes only.GROCAPITAL AND AFGRI hereby certify that the views expressed in this report were obtained from sources which GROCAPITAL AND AFGRI consider to be reliable.GROCAPITAL AND AFGRI do not make any representations or give any guarantees or warranties, expressed or implied, as to the correctness, accuracy or completeness of the report. Neither GROCAPITAL AND AFGRI, nor any affiliate, nor any of their respective officers, directors, partners or employees shall assume any liability for any losses arising from errors or omissions in the opinions, forecasts or information, irrespective of whether there has been any