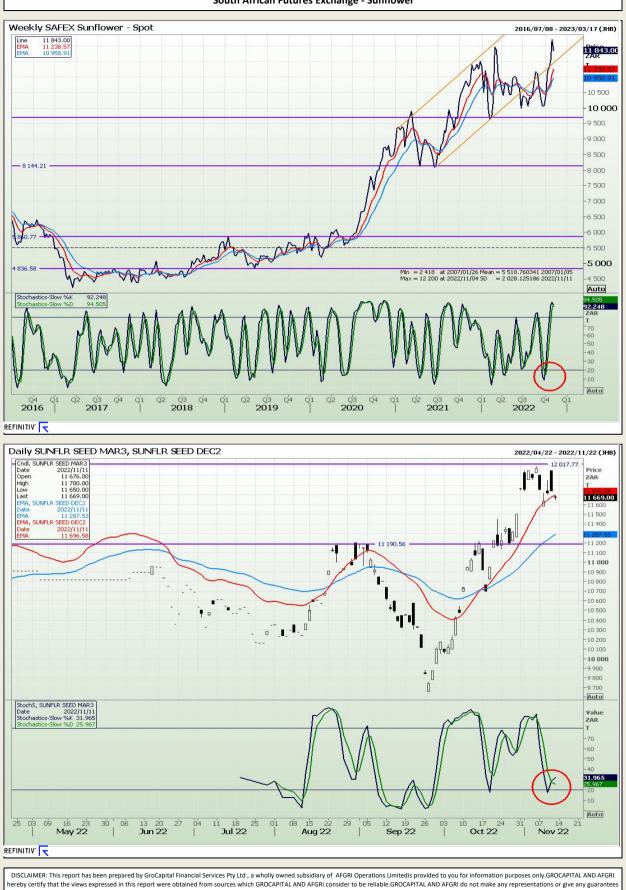

Market Report : 14 November 2022

# **Technical Analysis**

South African Futures Exchange - Sunflower

report is not intended to not should it be taken to create any legal relations or contractual relations. Jannie van Der Watt - 011 063 2729 Susan Mittermeier - 011 063 2720 Willem Peyper - 011 063 2724 Johan Du Toit - 011 063 2723