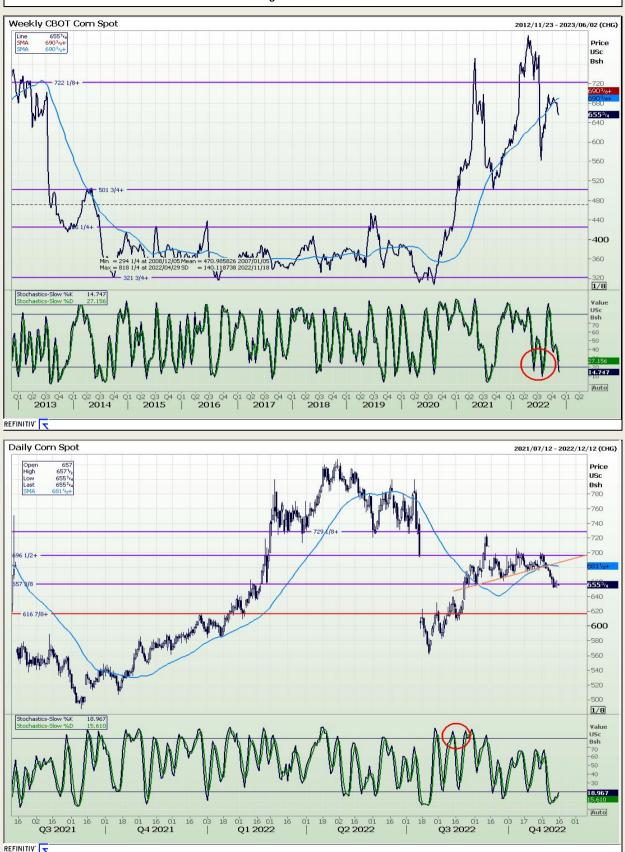

Market Report : 15 November 2022

# **Technical Analysis**

South African Futures Exchange - Maize

DISCLAIMER: This report has been prepared by GroCapital Financial Services Pty Ltd, a wholly owned subsidiary of AFGRI Operations Limitedis provided to you for information purposes only.GROCAPITAL AND AFGRI hereby certify that the views expressed in this report were obtained from sources which GROCAPITAL AND AFGRI consider to be reliable.GROCAPITAL AND AFGRI do not make any representations or give any guarantees or warranties, expressed or implied, as to the correctness, accuracy or completeness of the report.Nether GROCAPITAL AND AFGRI, nor any affiliate, nor any of their respective officers, directors, partners or employees, shall assume any liability for any losses arising from errors or omissions in the opinions, forecasts or information, irrespective of whether there has been any negligence by GroCapital and AFGRI, their affiliate, or their respective officers, directors, partners or employees, regardless of whether such damages were foreseen or unforeseen. The information contained in this report is confidential and may be subject to legal privilege. This report is not intended to not should it be taken to create any legal relations or contractual relations.