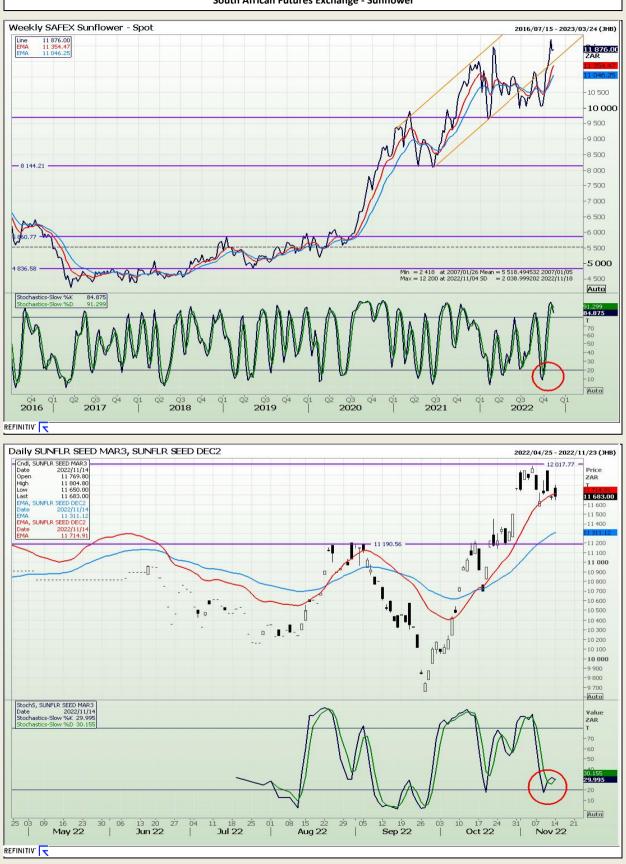

Market Report : 15 November 2022

# **Technical Analysis**

South African Futures Exchange - Sunflower

DISCLAIMER: This report has been prepared by GroCapital Financial Services Pty Ltd, a wholly owned subsidiary of AFGRI Operations Limitedis provided to you for information purposes only.GROCAPITAL AND AFGRI hereby certify that the views expressed in this report were obtained from sources which GROCAPITAL AND AFGRI consider to be reliable.GROCAPITAL AND AFGRI do not make any representations or give any guarantees or warranties, expressed or implied, as to the correctness, accuracy or completeness of the report.Neither GROCAPITAL AND AFGRI, nor any affiliate, nor any of their respective officers, directors, partners or employees, respirations in the opinions, forecasts or information, irrespective of whether there has been any negligence by GroCapital and AFGRI, their affiliate, or their respective officers, directors, partners or employees, regardless of whether such damages were foreseen or unforeseen. The information contained in this report is confidential and may be subject to legal privilege. This report is not intended to not should it be taken to create any legal relations or contractual relations.