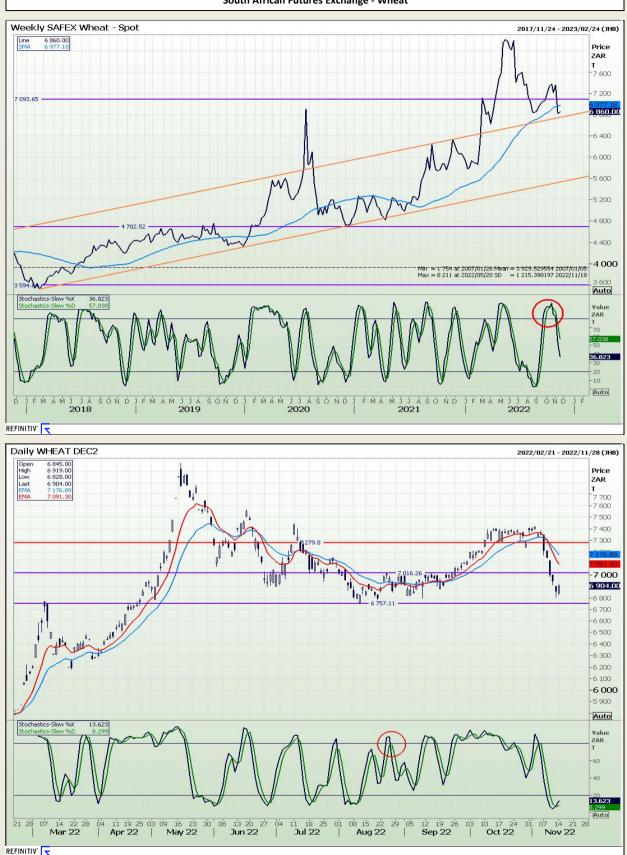

Market Report : 15 November 2022

# **Technical Analysis**

South African Futures Exchange - Wheat

DISCLAIMER: This report has been prepared by GroCapital Financial Services Pty Ltd, a wholly owned subsidiary of AFGRI Operations Limitedis provided to you for information purposes only.GROCAPITAL AND AFGRI hereby certify that the views expressed in this report were obtained from sources which GROCAPITAL AND AFGRI consider to be reliable.GROCAPITAL AND AFGRI do not make any representations or give any guarantees or warranties, expressed or implied, as to the correctness, accuracy or completeness of the report.Neither GROCAPITAL AND AFGRI, nor any affiliate, nor any of their respective officers, directors, partners or employees, shall assume any liability for any losses arising from errors or omissions in the opnions, forecasts or information, irrespective of whether there has been any negligence by GroCapital and AFGRI, their affiliate, or their respective officers, directors, partners or employees, regardless of whether such damages were foreseen or unforeseen. The information contained in this report is confidential and may be subject to legal privilege. This report is not intended to not should it be taken to create any legal relations or contractual relations.