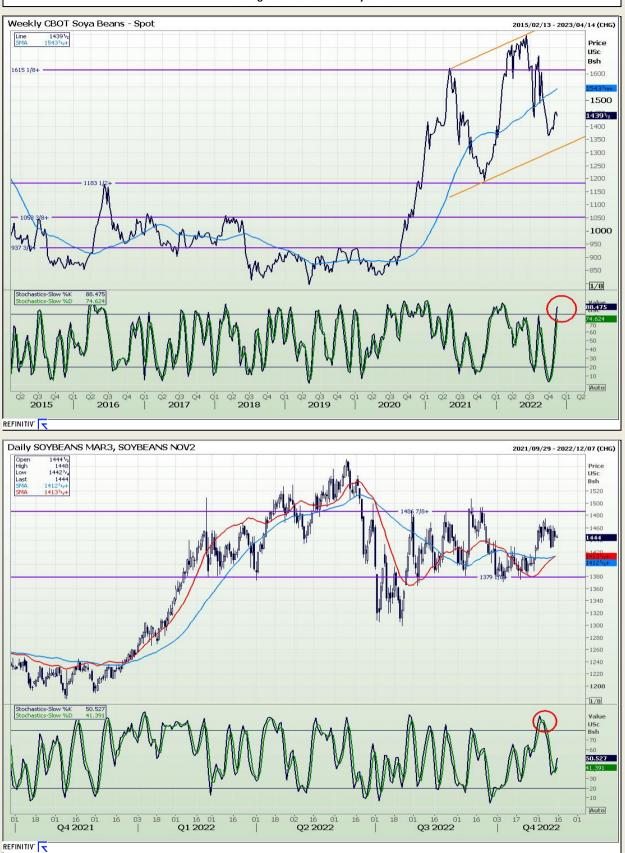

Market Report : 15 November 2022

# **Technical Analysis**

Chicago Board of Trade - Soybeans

DISCLAIMER: This report has been prepared by GroCapital Financial Services Pty Ltd, a wholly owned subsidiary of AFGRI Operations Limitedis provided to you for information purposes only.GROCAPITAL AND AFGRI hereby certify that the views expressed in this report were obtained from sources which GROCAPITAL AND AFGRI consider to be reliable.GROCAPITAL AND AFGRI do not make any representations or give any guarantees or warranties, expressed or implied, as to the correctness, accuracy or completeness of the report.Neither GROCAPITAL AND AFGRI, nor any affiliate, nor any of their respective officers, directors, partners or employees, shall assume any liability for any losses arising from errors or omissions in the opinions, forecasts or information, irrespective of whether there has been any negligence by GroCapital and AFGRI, their affiliate, or their respective officers, directors, partners or employees, regardless of whether such damages were foreseen or unforeseen. The information contained in this report is confidential and may be subject to legal privilege. This report is not intended to not should it be taken to create any legal relations or contractual relations.