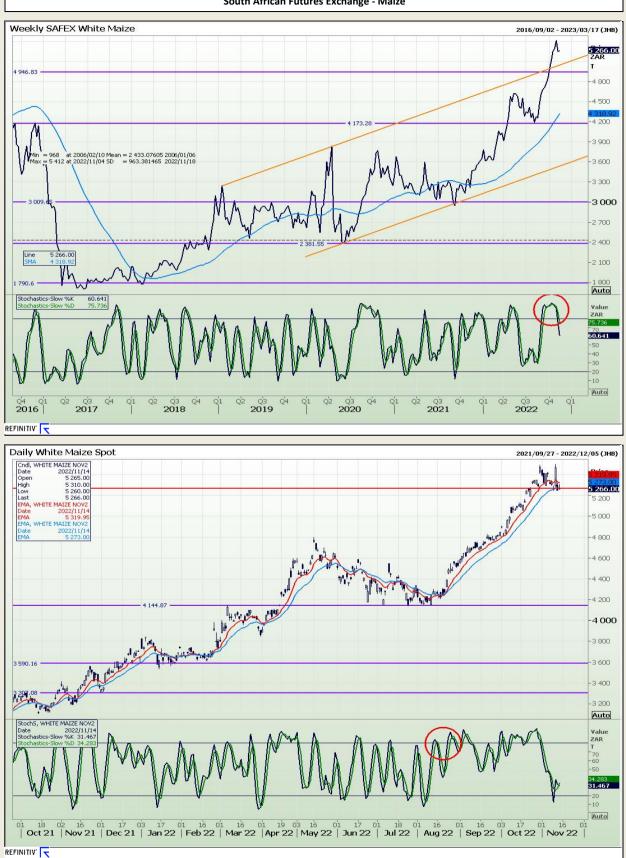

Market Report : 15 November 2022

# **Technical Analysis**

South African Futures Exchange - Maize

DISCLAIMER: This report has been prepared by GroCapital Financial Services Pty Ltd, a wholly owned subsidiary of AFGRI Operations Limitedis provided to you for information purposes only.GROCAPITAL AND AFGRI hereby certify that the views expressed in this report were obtained from sources which GROCAPITAL AND AFGRI consider to be reliable.GROCAPITAL AND AFGRI do not make any representations or give any guarantees or warranties, expressed or implied, as to the correctness, accuracy or completeness of the report.Neither GROCAPITAL AND AFGRI, nor any affiliate, nor any of their respective officers, directors, partners or employees, respirations in the opinions, forecasts or information, irrespective of whether there has been any negligence by GroCapital and AFGRI, their affiliate, or their respective officers, directors, partners or employees, regardless of whether such damages were foreseen or unforeseen. The information contained in this report is confidential and may be subject to legal privilege. This report is not intended to not should it be taken to create any legal relations or contractual relations.