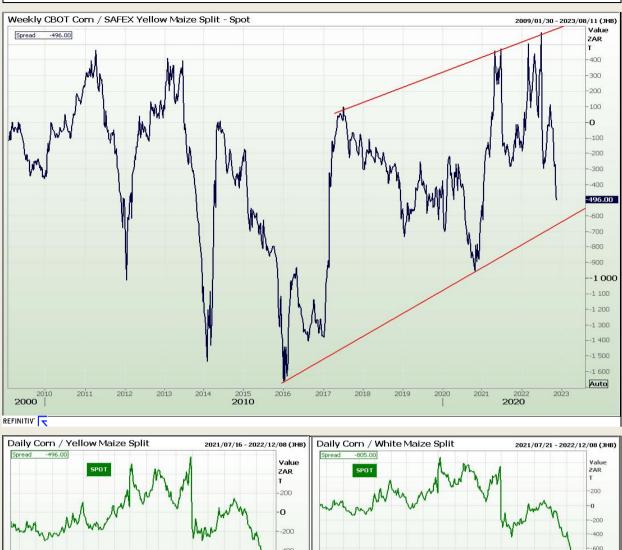

Market Report : 15 November 2022

# **Technical Analysis**

Chicago Board of Trade - Corn

REFINITIV' 🧮

DISCLAIMER: This report has been prepared by GroCapital Financial Services Pty Ltd , a wholly owned subsidiary of AFGRI Operations Limitedis provided to you for information purposes only.GROCAPITAL AND AFGRI hereby certify that the views expressed in this report were obtained from sources which GROCAPITAL AND AFGRI consider to be reliable.GROCAPITAL AND AFGRI do not make any representations or give any guarantees or warranties, expressed or implied, as to the correctness, accuracy or completeness of the report. Neither GROCAPITAL AND AFGRI, nor any affiliate, nor any of their respective officers, directors, partners or employees shall assume any liability for any losses arising from errors or omissions in the opinions, forecasts or information, irrespective of whether there has been any negligence by GroCapital and AFGRI, their affiliate, or their respective officers, directors, partners or employees, regardless of whether such damages were foreseen or unforeseen. The information contained in this report is confidential and may be subject to legal privilege. This report is not intended to not should it be taken to create any legal relations or contractual relatio