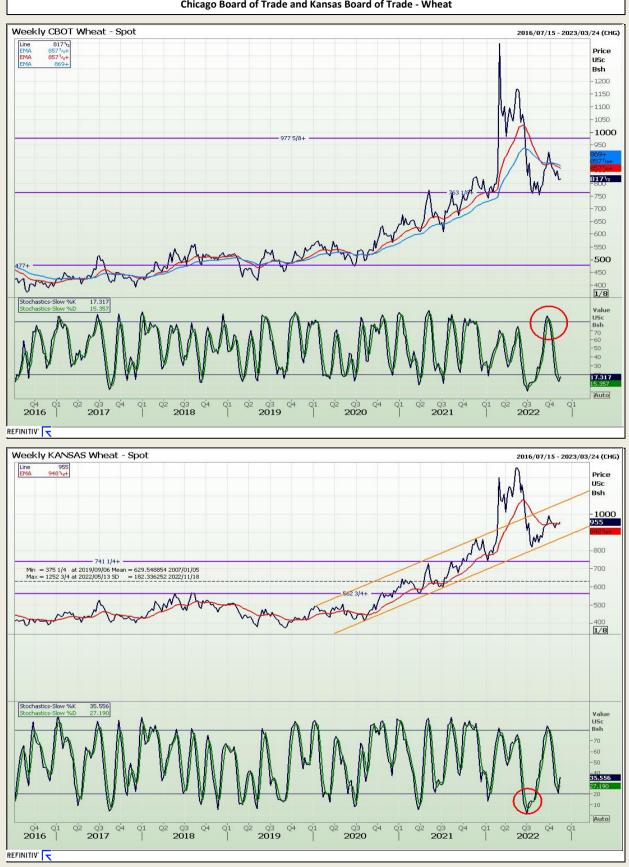

Market Report : 15 November 2022

# **Technical Analysis**

Chicago Board of Trade and Kansas Board of Trade - Wheat

DISCLAIMER: This report has been prepared by GroCapital Financial Services Pty Ltd , a wholly owned subsidiary of AFGRI Operations Limitedis provided to you for information purposes only.GROCAPITAL AND AFGRI hereby certify that the views expressed in this report were obtained from sources which GROCAPITAL AND AFGRI consider to be reliable.GROCAPITAL AND AFGRI do not make any representations or give any guarantees or warranties, expressed or implied, as to the correctness, accuracy or completeness of the report. Neither GROCAPITAL AND AFGRI, nor any affiliate, nor any of their respective officers, directors, partners or employees shall assume any liability for any losses arising from errors or omissions in the opinions, forecasts or information, irrespective of whether there has been any negligence by GroCapital and AFGRI, their affiliate, or their espective officers, directors, partners or employees, regardless of whether such damages were foreseen or unforeseen. The information contained in this report is confidential and may be subject to legal privilege. This report is not intended to not should it be taken to create any legal relations or contractual relatio