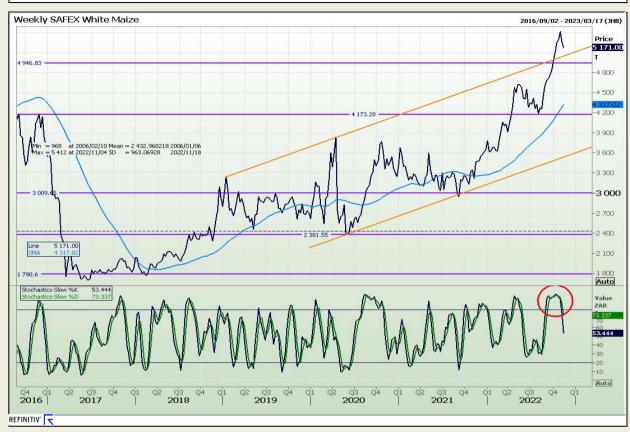

## **Technical Analysis**

South African Futures Exchange - Maize

Market Report: 16 November 2022

3rd Floor, AFGRI Building 12 Byls Bridge Boulevard Highveld Extension 73