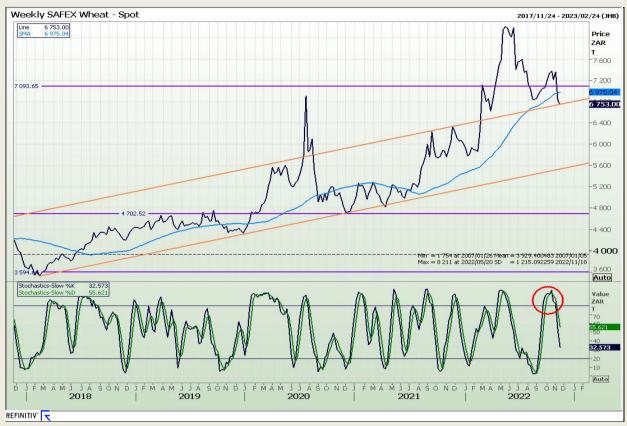

## **Technical Analysis**

South African Futures Exchange - Wheat

Market Report : 16 November 2022

3rd Floor, AFGRI Building 12 Byls Bridge Boulevard Highveld Extension 73