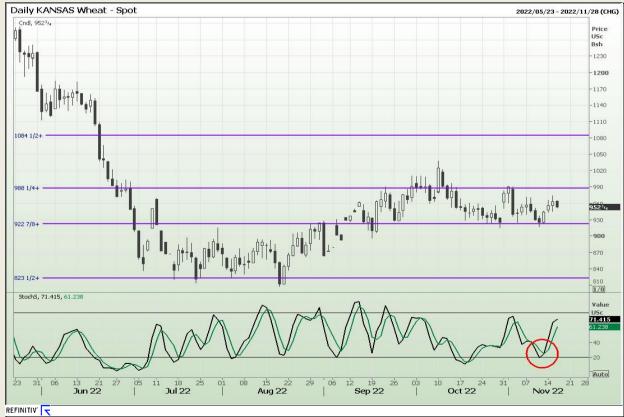

## **Technical Analysis**

Chicago Board of Trade and Kansas Board of Trade - Wheat

Market Report : 16 November 2022

3rd Floor, AFGRI Building 12 Byls Bridge Boulevard Highveld Extension 73