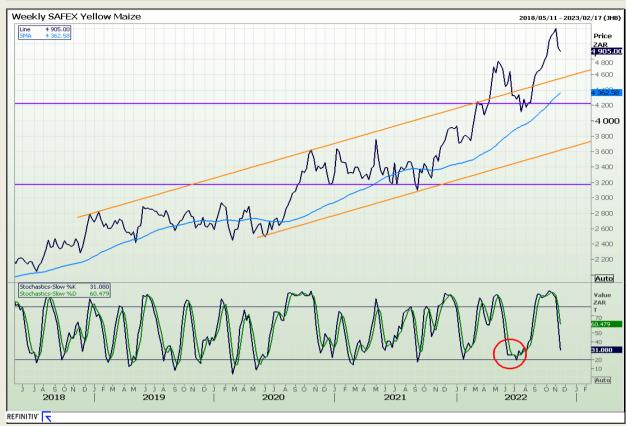

## **Technical Analysis**

South African Futures Exchange - Maize

Market Report: 16 November 2022

3rd Floor, AFGRI Building 12 Byls Bridge Boulevard Highveld Extension 73