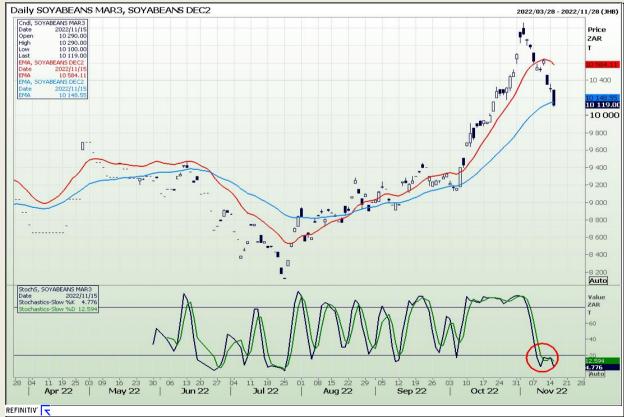

## **Technical Analysis**

South African Futures Exchange - Soybeans

Market Report: 16 November 2022

3rd Floor, AFGRI Building 12 Byls Bridge Boulevard Highveld Extension 73