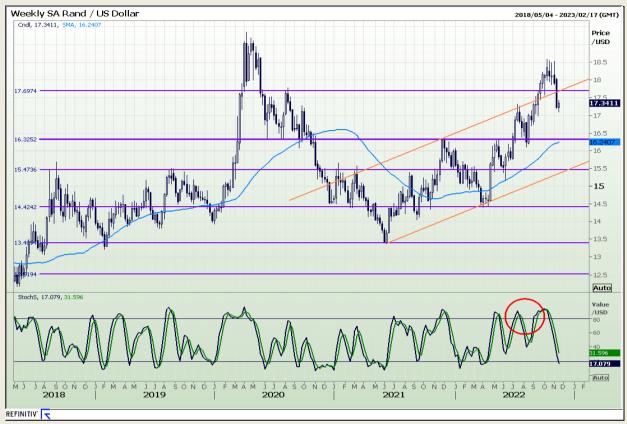

#### Rand / US Dollar

Market Report: 16 November 2022

3rd Floor, AFGRI Building 12 Byls Bridge Boulevard Highveld Extension 73