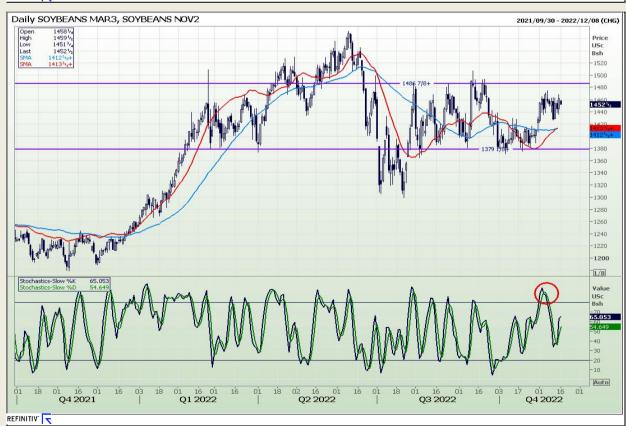

## **Technical Analysis**

Chicago Board of Trade - Soybeans

Market Report: 16 November 2022

3rd Floor, AFGRI Building 12 Byls Bridge Boulevard Highveld Extension 73