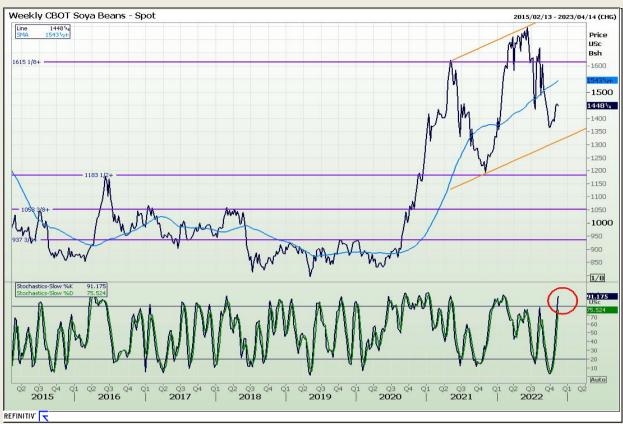

## **Technical Analysis**

Chicago Board of Trade - Soybeans

Market Report: 16 November 2022

3rd Floor, AFGRI Building 12 Byls Bridge Boulevard Highveld Extension 73