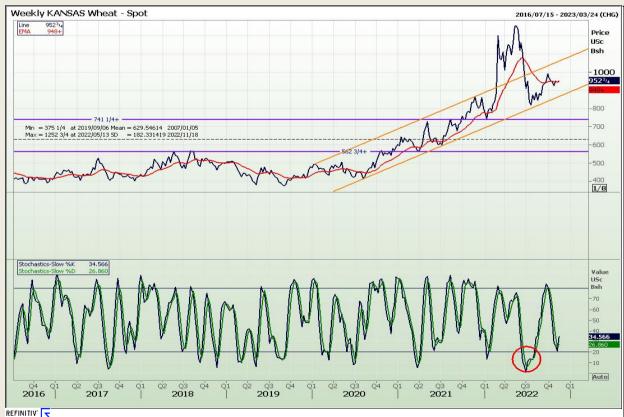

## **Technical Analysis**

Chicago Board of Trade and Kansas Board of Trade - Wheat

Market Report : 16 November 2022

3rd Floor, AFGRI Building 12 Byls Bridge Boulevard Highveld Extension 73