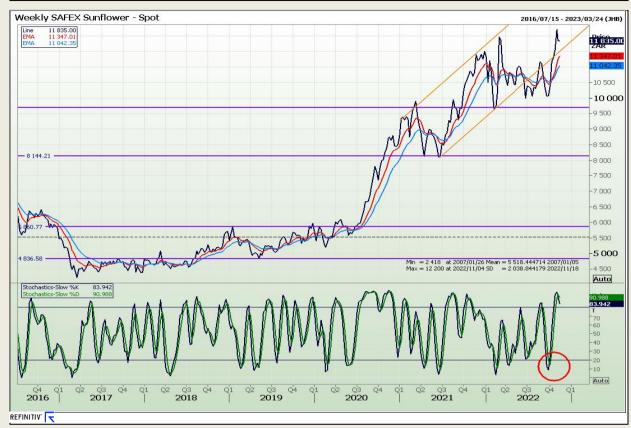

nical Analysis**

South African Futures Exchange - Wheat







Market Report : 16 November 2022

3rd Floor, AFGRI Building 12 Byls Bridge Boulevard Highveld Extension 73

## **Technical Analysis**

Chicago Board of Trade and Kansas Board of Trade - Wheat







Market Report : 16 November 2022

3rd Floor, AFGRI Building 12 Byls Bridge Boulevard Highveld Extension 73

## **Technical Analysis**

Chicago Board of Trade - Soybeans







Market Report: 16 November 2022

3rd Floor, AFGRI Building 12 Byls Bridge Boulevard Highveld Extension 73

## **Technical Analysis**

South African Futures Exchange - Soybeans







Market Report: 16 November 2022

3rd Floor, AFGRI Building 12 Byls Bridge Boulevard Highveld Extension 73

## **Technical Analysis**

South African Futures Exchange - Sunflower