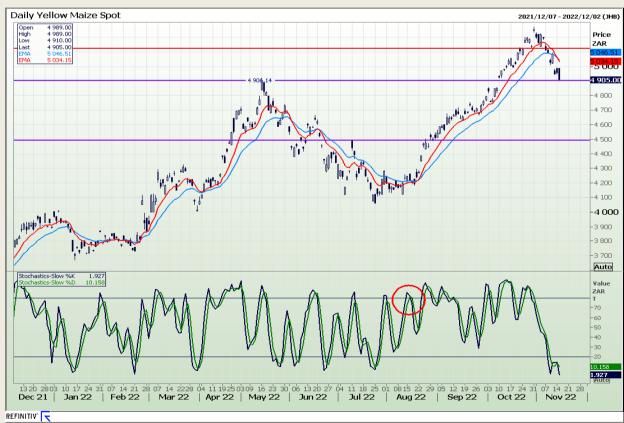

## **Technical Analysis**

South African Futures Exchange - Maize

Market Report: 16 November 2022

3rd Floor, AFGRI Building 12 Byls Bridge Boulevard Highveld Extension 73