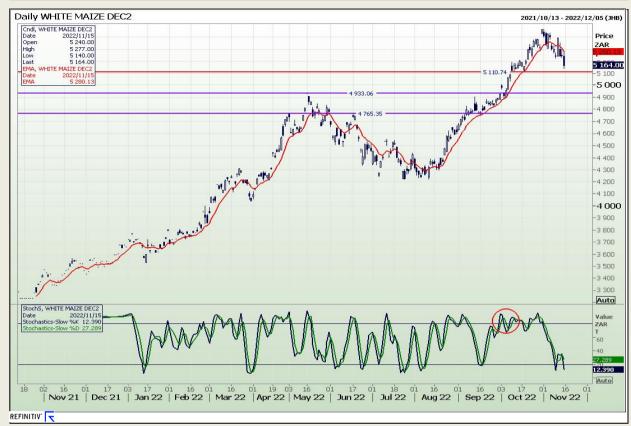

## **Technical Analysis**

South African Futures Exchange - Maize

Market Report: 16 November 2022

3rd Floor, AFGRI Building 12 Byls Bridge Boulevard Highveld Extension 73