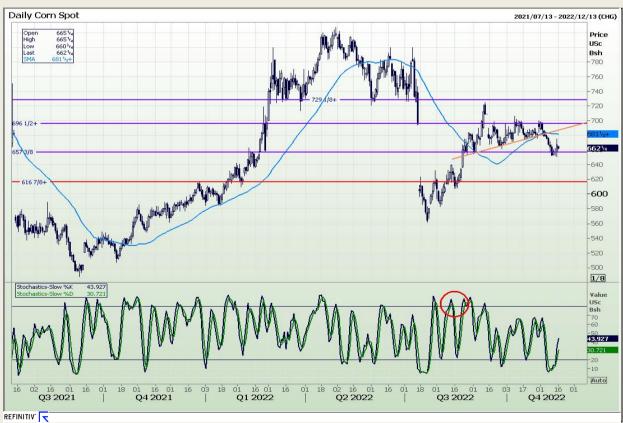

## **Technical Analysis**

Chicago Board of Trade - Corn

Market Report: 16 November 2022

3rd Floor, AFGRI Building 12 Byls Bridge Boulevard Highveld Extension 73