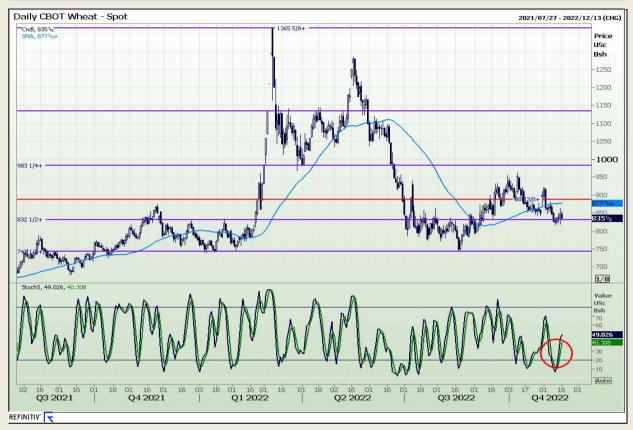

## **Technical Analysis**

Chicago Board of Trade and Kansas Board of Trade - Wheat

Market Report: 16 November 2022

3rd Floor, AFGRI Building 12 Byls Bridge Boulevard Highveld Extension 73