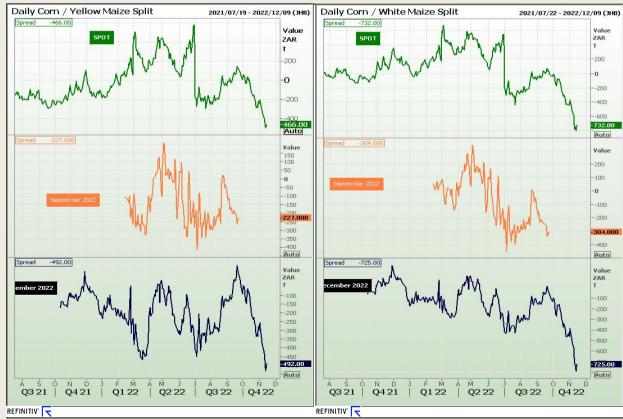

## **Technical Analysis**

**CBOT / SAFEX Spreads** 

Market Report: 16 November 2022

3rd Floor, AFGRI Building 12 Byls Bridge Boulevard Highveld Extension 73