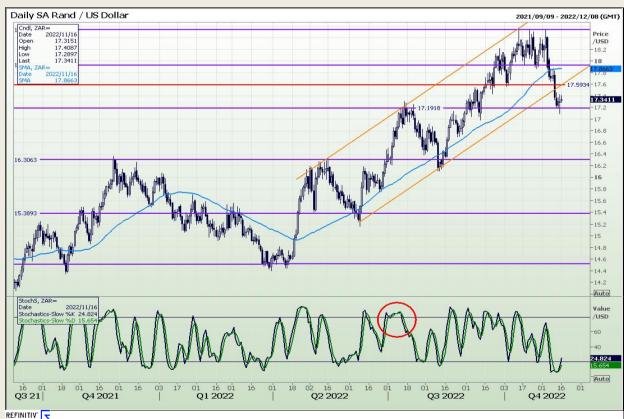

#### Rand / US Dollar

Market Report: 16 November 2022

3rd Floor, AFGRI Building 12 Byls Bridge Boulevard Highveld Extension 73