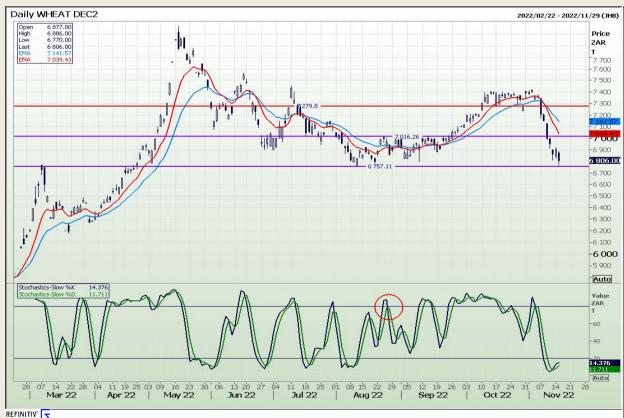

## **Technical Analysis**

South African Futures Exchange - Wheat

Market Report : 16 November 2022

3rd Floor, AFGRI Building 12 Byls Bridge Boulevard Highveld Extension 73