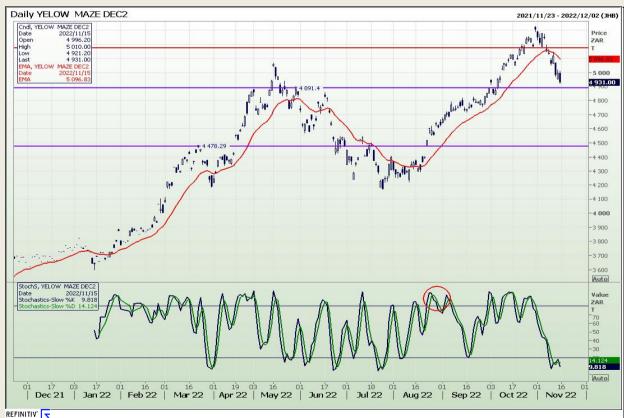

## **Technical Analysis**

South African Futures Exchange - Maize

Market Report: 16 November 2022

3rd Floor, AFGRI Building 12 Byls Bridge Boulevard Highveld Extension 73