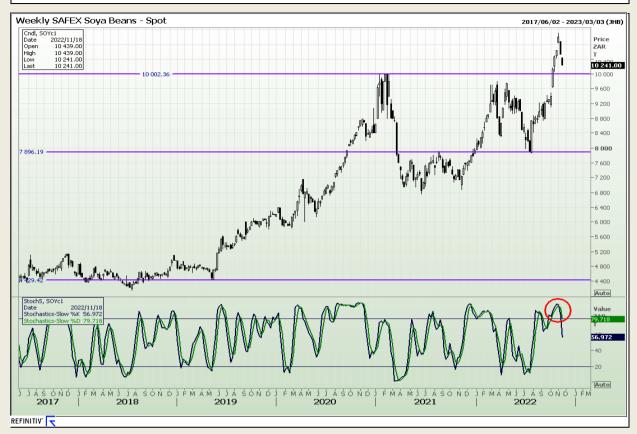

## **Technical Analysis**

South African Futures Exchange - Soybeans

Market Report: 16 November 2022

3rd Floor, AFGRI Building 12 Byls Bridge Boulevard Highveld Extension 73