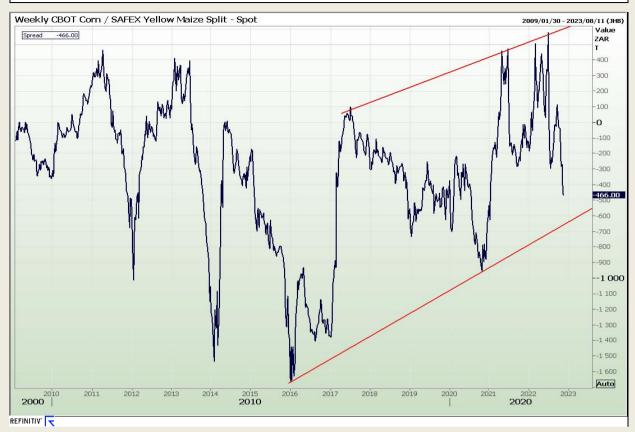

## **Technical Analysis**

**CBOT / SAFEX Spreads** 

Market Report: 16 November 2022

3rd Floor, AFGRI Building 12 Byls Bridge Boulevard Highveld Extension 73