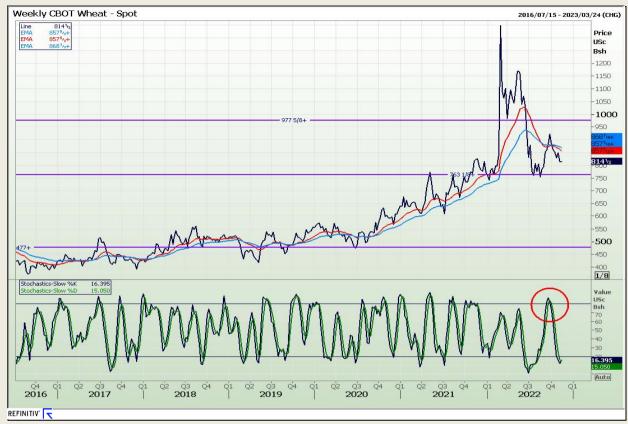

## **Technical Analysis**

Chicago Board of Trade and Kansas Board of Trade - Wheat

Market Report: 16 November 2022

3rd Floor, AFGRI Building 12 Byls Bridge Boulevard Highveld Extension 73