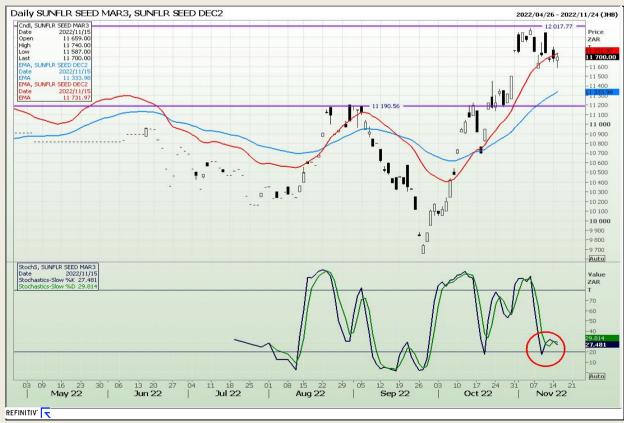

cal Analysis**

South African Futures Exchange - Wheat







Market Report : 16 November 2022

3rd Floor, AFGRI Building 12 Byls Bridge Boulevard Highveld Extension 73

## **Technical Analysis**

Chicago Board of Trade and Kansas Board of Trade - Wheat







Market Report : 16 November 2022

3rd Floor, AFGRI Building 12 Byls Bridge Boulevard Highveld Extension 73

## **Technical Analysis**

Chicago Board of Trade - Soybeans







Market Report: 16 November 2022

3rd Floor, AFGRI Building 12 Byls Bridge Boulevard Highveld Extension 73

## **Technical Analysis**

South African Futures Exchange - Soybeans







Market Report: 16 November 2022

3rd Floor, AFGRI Building 12 Byls Bridge Boulevard Highveld Extension 73

## **Technical Analysis**

South African Futures Exchange - Sunflower