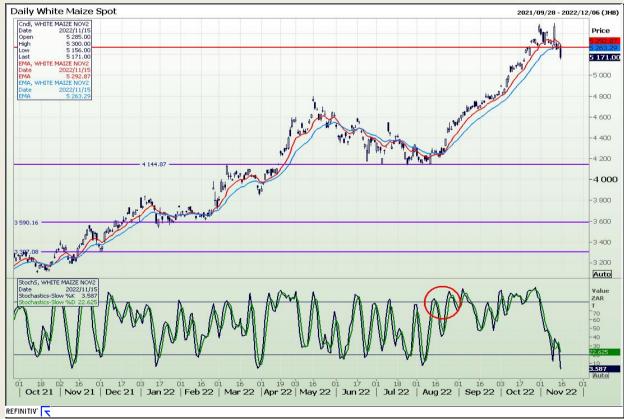

## **Technical Analysis**

South African Futures Exchange - Maize

Market Report: 16 November 2022

3rd Floor, AFGRI Building 12 Byls Bridge Boulevard Highveld Extension 73