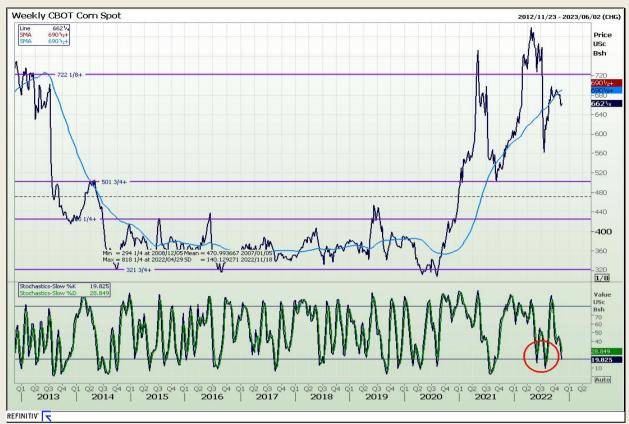

## **Technical Analysis**

Chicago Board of Trade - Corn

Market Report: 16 November 2022

3rd Floor, AFGRI Building 12 Byls Bridge Boulevard Highveld Extension 73