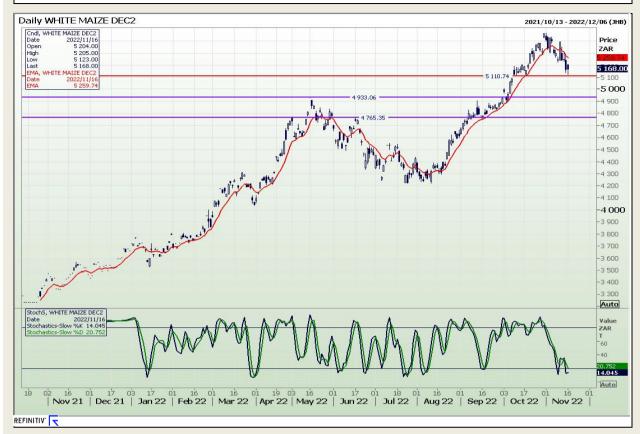

## **Technical Analysis**

South African Futures Exchange - Maize

Market Report: 17 November 2022

3rd Floor, AFGRI Building 12 Byls Bridge Boulevard Highveld Extension 73