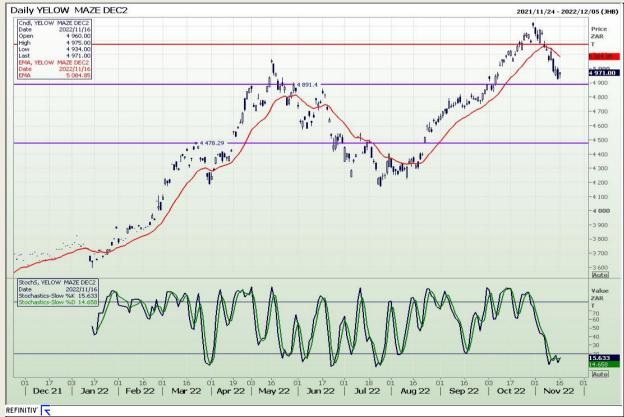

## **Technical Analysis**

South African Futures Exchange - Maize

Market Report: 17 November 2022

3rd Floor, AFGRI Building 12 Byls Bridge Boulevard Highveld Extension 73