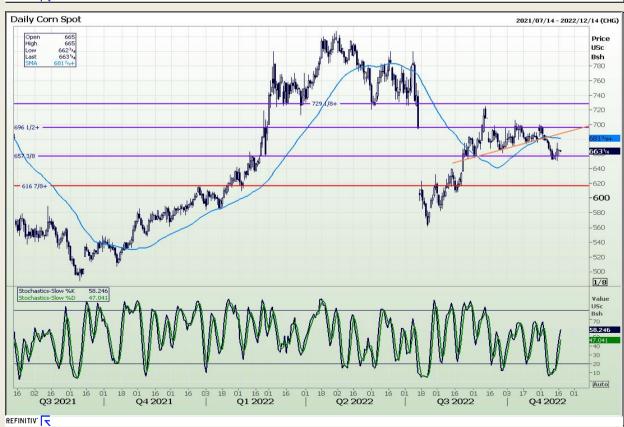

## **Technical Analysis**

Chicago Board of Trade - Corn

Market Report : 17 November 2022

3rd Floor, AFGRI Building 12 Byls Bridge Boulevard Highveld Extension 73