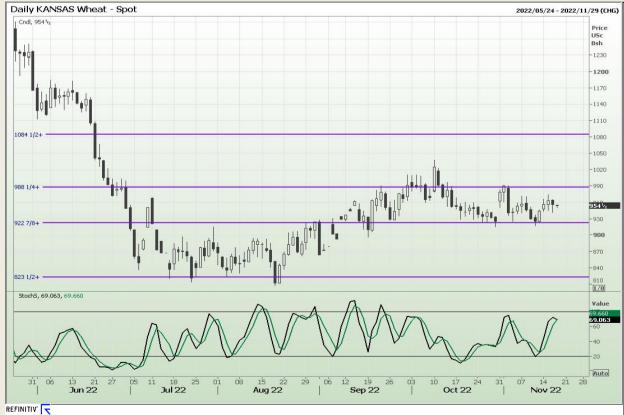

## **Technical Analysis**

Chicago Board of Trade and Kansas Board of Trade - Wheat

Market Report : 17 November 2022

3rd Floor, AFGRI Building 12 Byls Bridge Boulevard Highveld Extension 73