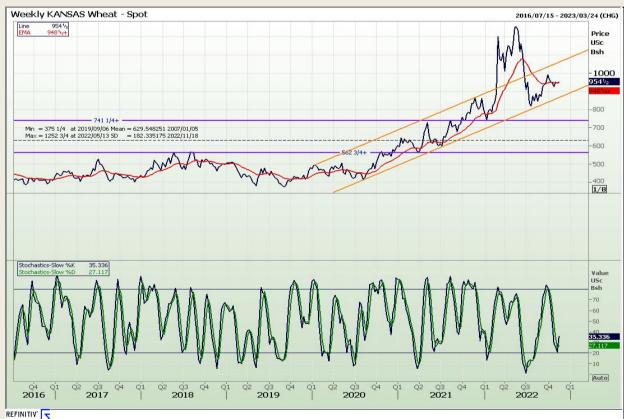

## **Technical Analysis**

Chicago Board of Trade and Kansas Board of Trade - Wheat

Market Report : 17 November 2022

3rd Floor, AFGRI Building 12 Byls Bridge Boulevard Highveld Extension 73