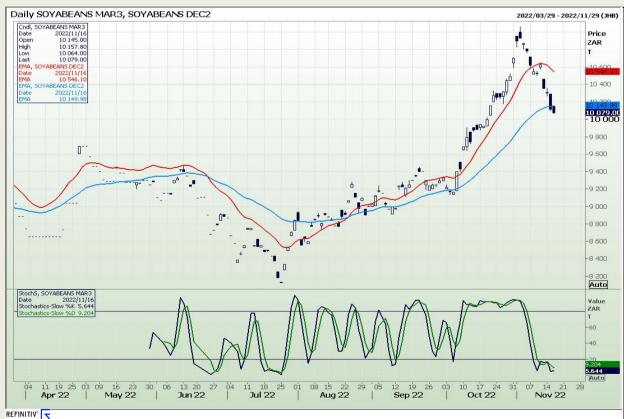

## **Technical Analysis**

Chicago Board of Trade - Soybeans

Market Report: 17 November 2022

3rd Floor, AFGRI Building 12 Byls Bridge Boulevard Highveld Extension 73

## **Technical Analysis**

South African Futures Exchange - Soybeans

Market Report: 17 November 2022

3rd Floor, AFGRI Building 12 Byls Bridge Boulevard Highveld Extension 73