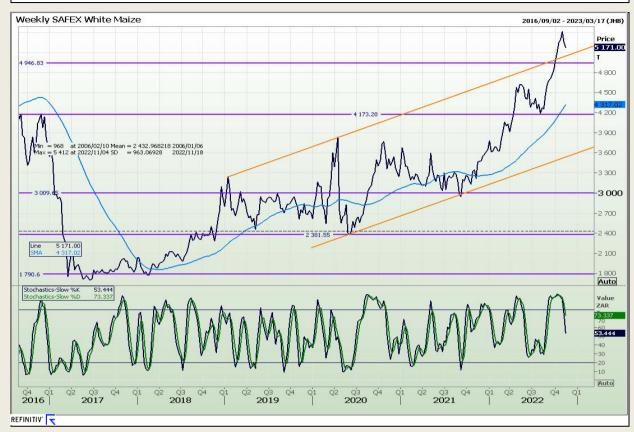

## **Technical Analysis**

South African Futures Exchange - Maize

Market Report : 17 November 2022

3rd Floor, AFGRI Building 12 Byls Bridge Boulevard Highveld Extension 73

## **Technical Analysis**

South African Futures Exchange - Maize

Market Report: 17 November 2022

3rd Floor, AFGRI Building 12 Byls Bridge Boulevard Highveld Extension 73