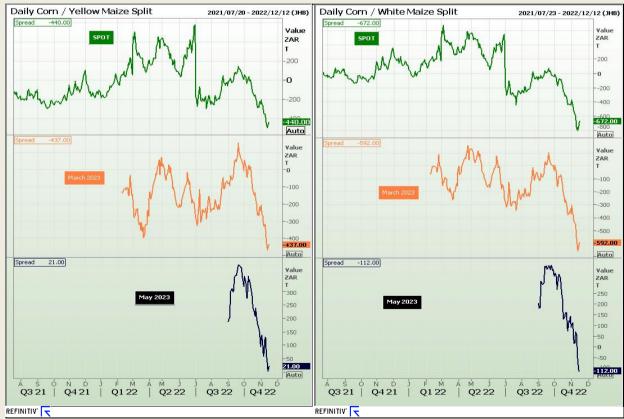

## **Technical Analysis**

**CBOT / SAFEX Spreads** 

Market Report : 17 November 2022

3rd Floor, AFGRI Building 12 Byls Bridge Boulevard Highveld Extension 73