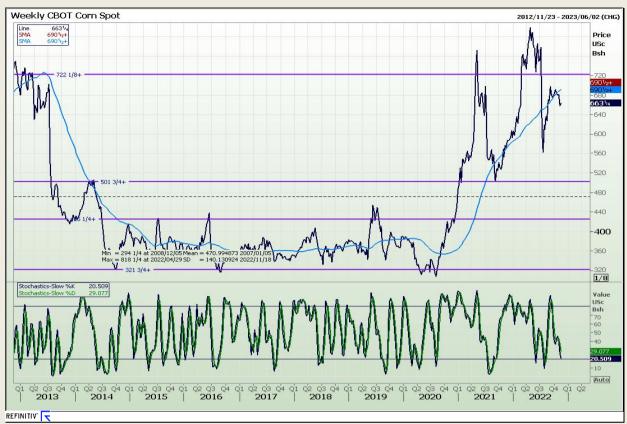

## **Technical Analysis**

Chicago Board of Trade - Corn

Market Report : 17 November 2022

3rd Floor, AFGRI Building 12 Byls Bridge Boulevard Highveld Extension 73