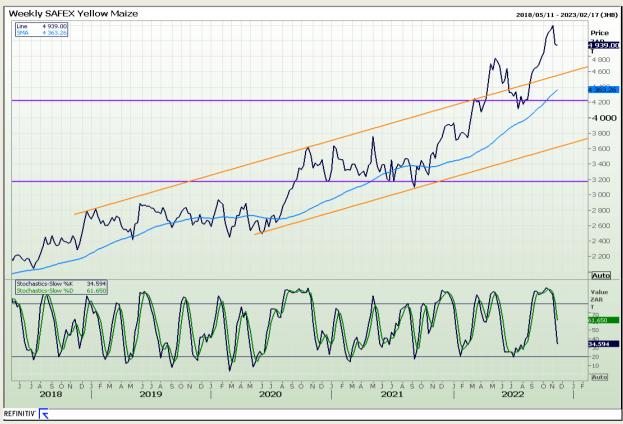

## **Technical Analysis**

South African Futures Exchange - Maize

Market Report : 17 November 2022

3rd Floor, AFGRI Building 12 Byls Bridge Boulevard Highveld Extension 73