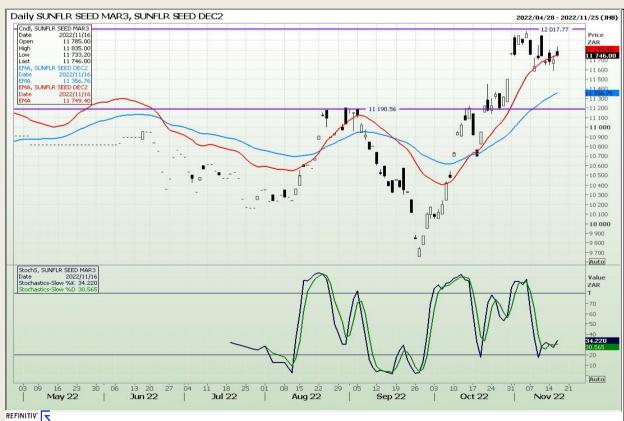

cal Analysis**

South African Futures Exchange - Wheat







Market Report : 17 November 2022

3rd Floor, AFGRI Building 12 Byls Bridge Boulevard Highveld Extension 73

## **Technical Analysis**

Chicago Board of Trade and Kansas Board of Trade - Wheat







Market Report : 17 November 2022

3rd Floor, AFGRI Building 12 Byls Bridge Boulevard Highveld Extension 73

## **Technical Analysis**

Chicago Board of Trade - Soybeans







Market Report: 17 November 2022

3rd Floor, AFGRI Building 12 Byls Bridge Boulevard Highveld Extension 73

## **Technical Analysis**

South African Futures Exchange - Soybeans







Market Report: 17 November 2022

3rd Floor, AFGRI Building 12 Byls Bridge Boulevard Highveld Extension 73

## **Technical Analysis**

South African Futures Exchange - Sunflower