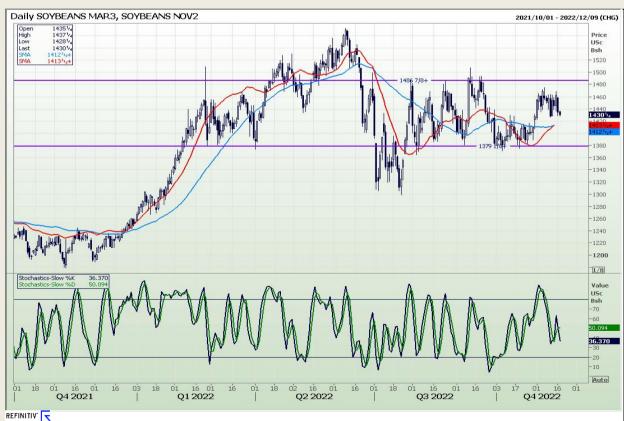

## **Technical Analysis**

Chicago Board of Trade - Soybeans

Market Report: 17 November 2022

3rd Floor, AFGRI Building 12 Byls Bridge Boulevard Highveld Extension 73