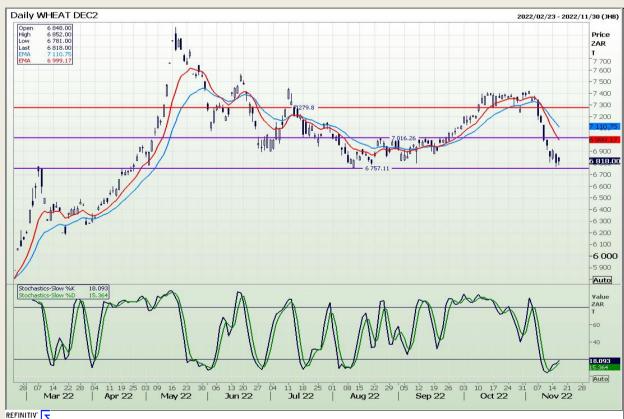

## **Technical Analysis**

South African Futures Exchange - Wheat

Market Report : 17 November 2022

3rd Floor, AFGRI Building 12 Byls Bridge Boulevard Highveld Extension 73