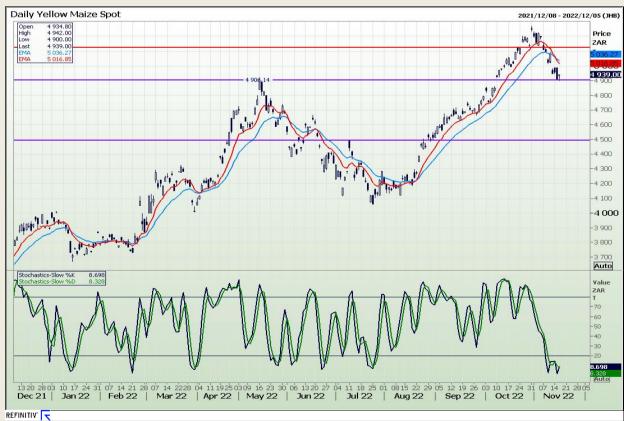

## **Technical Analysis**

South African Futures Exchange - Maize

Market Report: 17 November 2022

3rd Floor, AFGRI Building 12 Byls Bridge Boulevard Highveld Extension 73