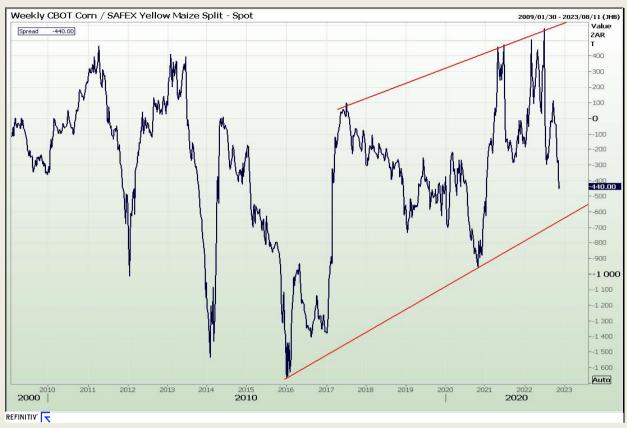

## **Technical Analysis**

**CBOT / SAFEX Spreads** 

Market Report : 17 November 2022

3rd Floor, AFGRI Building 12 Byls Bridge Boulevard Highveld Extension 73