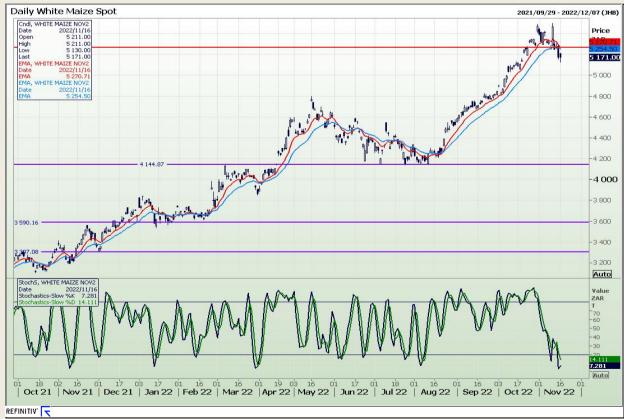

## **Technical Analysis**

South African Futures Exchange - Maize

Market Report : 17 November 2022

3rd Floor, AFGRI Building 12 Byls Bridge Boulevard Highveld Extension 73

## **Technical Analysis**

South African Futures Exchange - Maize

Market Report: 17 November 2022

3rd Floor, AFGRI Building 12 Byls Bridge Boulevard Highveld Extension 73