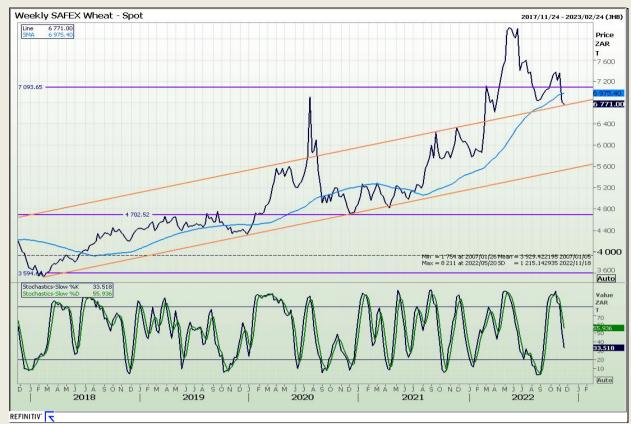

## **Technical Analysis**

South African Futures Exchange - Wheat

Market Report : 17 November 2022

3rd Floor, AFGRI Building 12 Byls Bridge Boulevard Highveld Extension 73