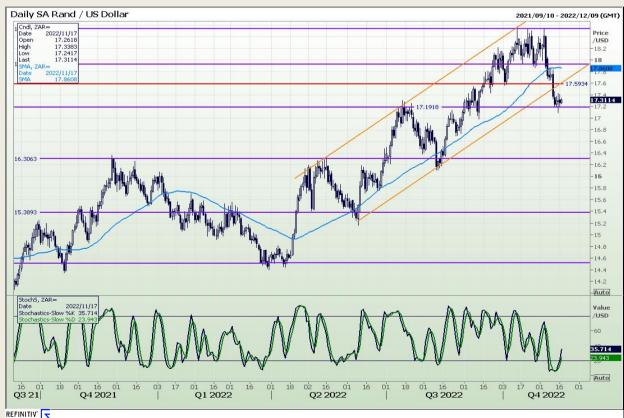

#### Rand / US Dollar

Market Report : 17 November 2022

3rd Floor, AFGRI Building 12 Byls Bridge Boulevard Highveld Extension 73