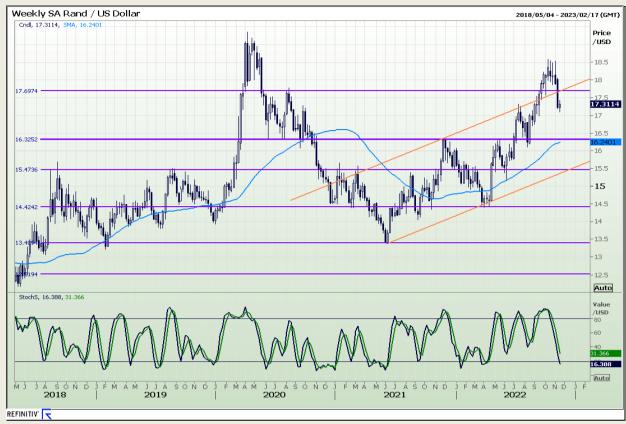

#### Rand / US Dollar

Market Report : 17 November 2022

3rd Floor, AFGRI Building 12 Byls Bridge Boulevard Highveld Extension 73