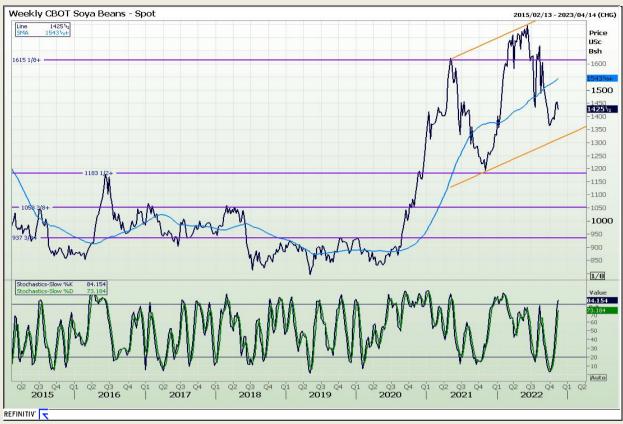

## **Technical Analysis**

Chicago Board of Trade - Soybeans

Market Report: 17 November 2022

3rd Floor, AFGRI Building 12 Byls Bridge Boulevard Highveld Extension 73