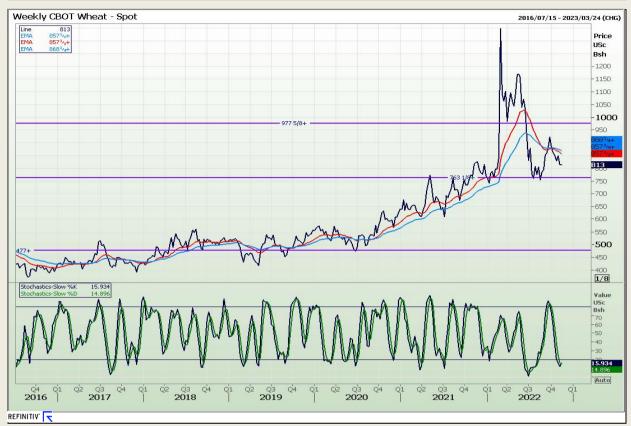

## **Technical Analysis**

Chicago Board of Trade and Kansas Board of Trade - Wheat

Market Report : 17 November 2022

3rd Floor, AFGRI Building 12 Byls Bridge Boulevard Highveld Extension 73