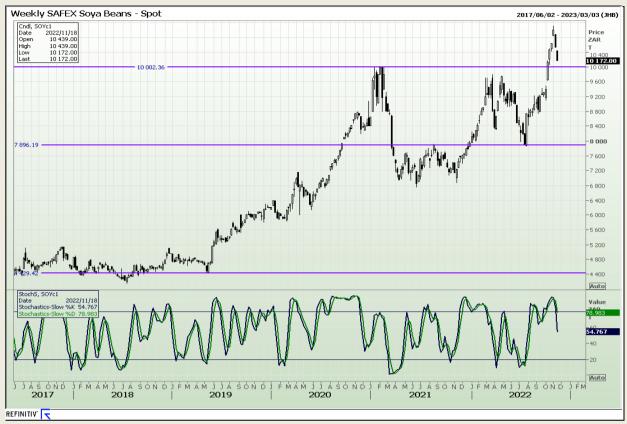

## **Technical Analysis**

South African Futures Exchange - Soybeans

Market Report: 17 November 2022

3rd Floor, AFGRI Building 12 Byls Bridge Boulevard Highveld Extension 73