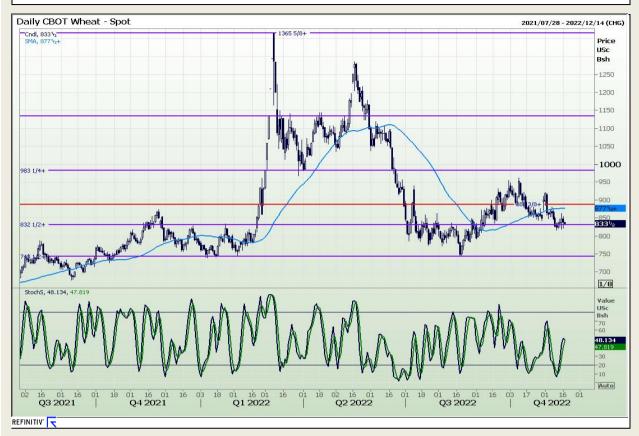

## **Technical Analysis**

Chicago Board of Trade and Kansas Board of Trade - Wheat

Market Report : 17 November 2022

3rd Floor, AFGRI Building 12 Byls Bridge Boulevard Highveld Extension 73