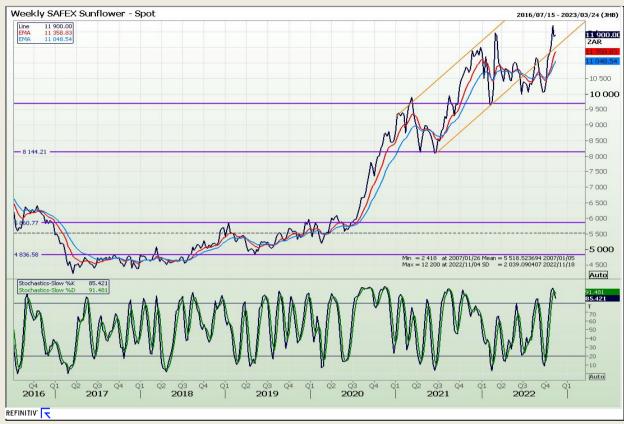

nical Analysis**

South African Futures Exchange - Wheat







Market Report : 17 November 2022

3rd Floor, AFGRI Building 12 Byls Bridge Boulevard Highveld Extension 73

## **Technical Analysis**

Chicago Board of Trade and Kansas Board of Trade - Wheat







Market Report : 17 November 2022

3rd Floor, AFGRI Building 12 Byls Bridge Boulevard Highveld Extension 73

## **Technical Analysis**

Chicago Board of Trade - Soybeans







Market Report: 17 November 2022

3rd Floor, AFGRI Building 12 Byls Bridge Boulevard Highveld Extension 73

## **Technical Analysis**

South African Futures Exchange - Soybeans







Market Report: 17 November 2022

3rd Floor, AFGRI Building 12 Byls Bridge Boulevard Highveld Extension 73

## **Technical Analysis**

South African Futures Exchange - Sunflower