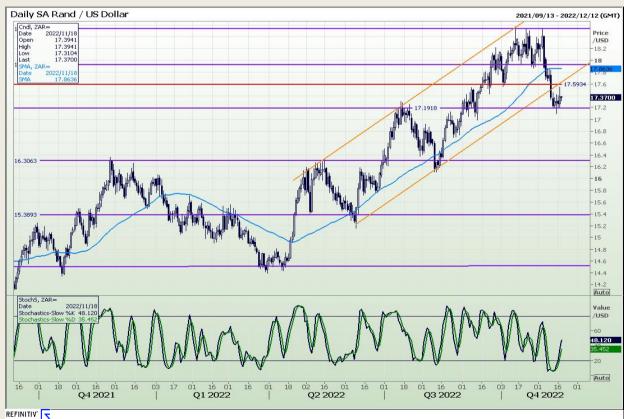

#### Rand / US Dollar

Market Report: 18 November 2022

3rd Floor, AFGRI Building 12 Byls Bridge Boulevard Highveld Extension 73