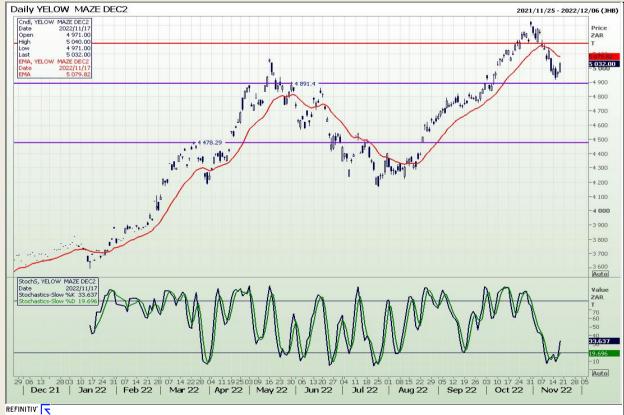

# **Technical Analysis**

South African Futures Exchange - Maize

Market Report: 18 November 2022

3rd Floor, AFGRI Building 12 Byls Bridge Boulevard Highveld Extension 73