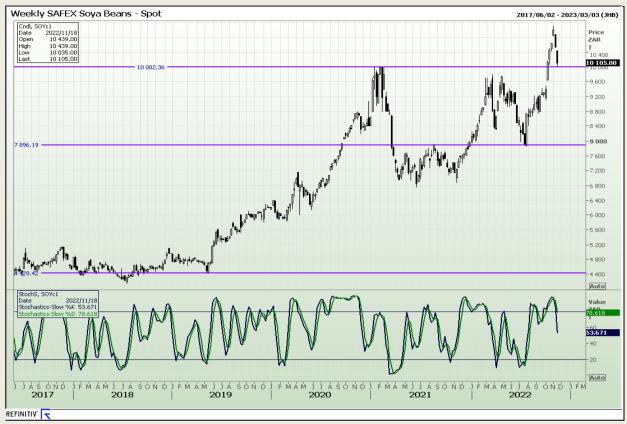

# **Technical Analysis**

South African Futures Exchange - Soybeans

Market Report: 18 November 2022

3rd Floor, AFGRI Building 12 Byls Bridge Boulevard Highveld Extension 73