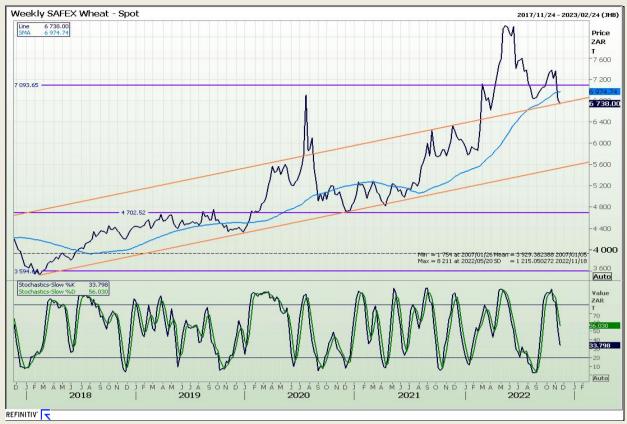

# **Technical Analysis**

South African Futures Exchange - Wheat

Market Report: 18 November 2022

3rd Floor, AFGRI Building 12 Byls Bridge Boulevard Highveld Extension 73