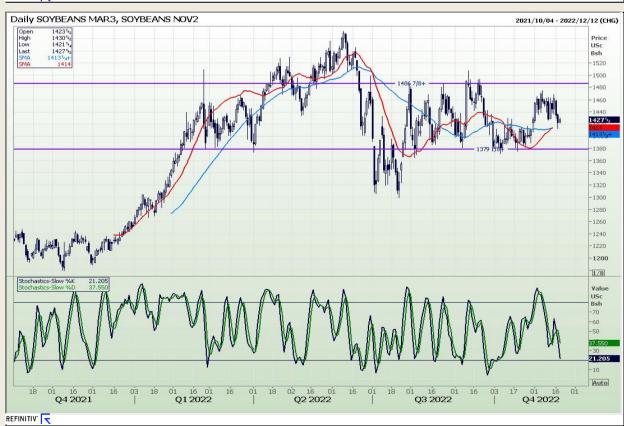

# **Technical Analysis**

Chicago Board of Trade - Soybeans

Market Report: 18 November 2022

3rd Floor, AFGRI Building 12 Byls Bridge Boulevard Highveld Extension 73