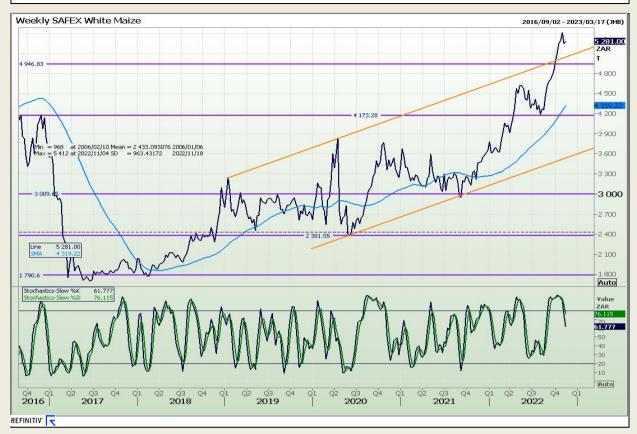

# **Technical Analysis**

South African Futures Exchange - Maize

Market Report: 18 November 2022

3rd Floor, AFGRI Building 12 Byls Bridge Boulevard Highveld Extension 73