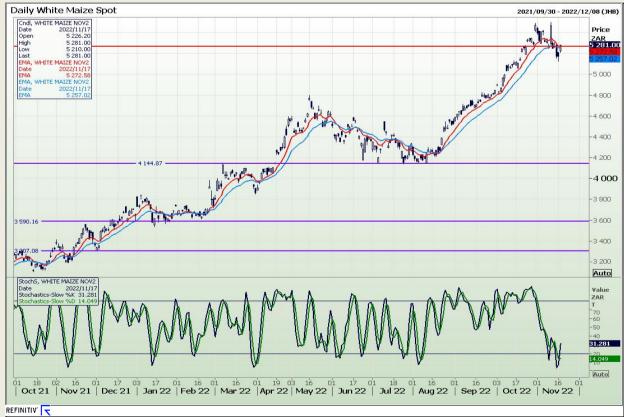

# **Technical Analysis**

South African Futures Exchange - Maize

Market Report: 18 November 2022

3rd Floor, AFGRI Building 12 Byls Bridge Boulevard Highveld Extension 73