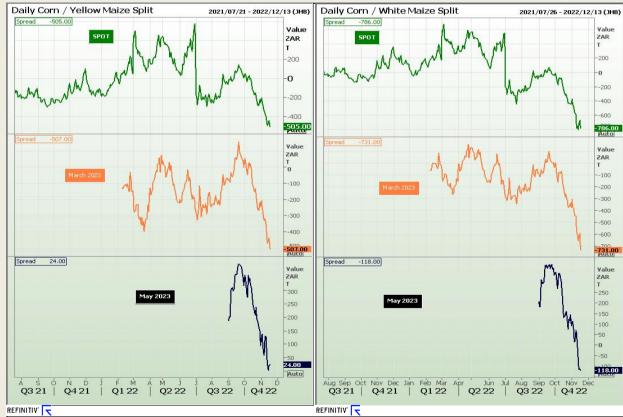

#### **CBOT / SAFEX Spreads**

Market Report: 18 November 2022

3rd Floor, AFGRI Building 12 Byls Bridge Boulevard Highveld Extension 73