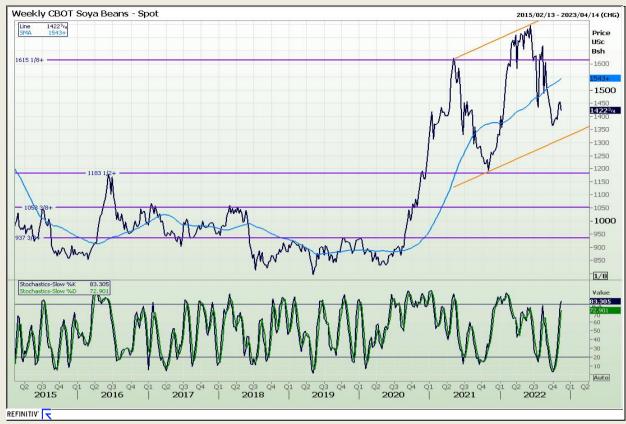

# **Technical Analysis**

Chicago Board of Trade - Soybeans

Market Report: 18 November 2022

3rd Floor, AFGRI Building 12 Byls Bridge Boulevard Highveld Extension 73