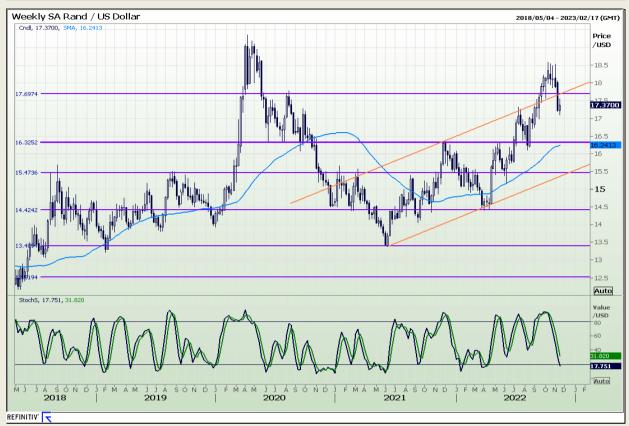

#### Rand / US Dollar

Market Report: 18 November 2022

3rd Floor, AFGRI Building 12 Byls Bridge Boulevard Highveld Extension 73