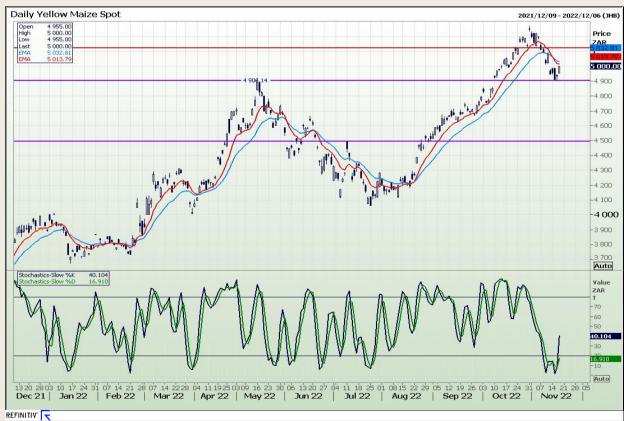

# **Technical Analysis**

South African Futures Exchange - Maize

Market Report: 18 November 2022

3rd Floor, AFGRI Building 12 Byls Bridge Boulevard Highveld Extension 73