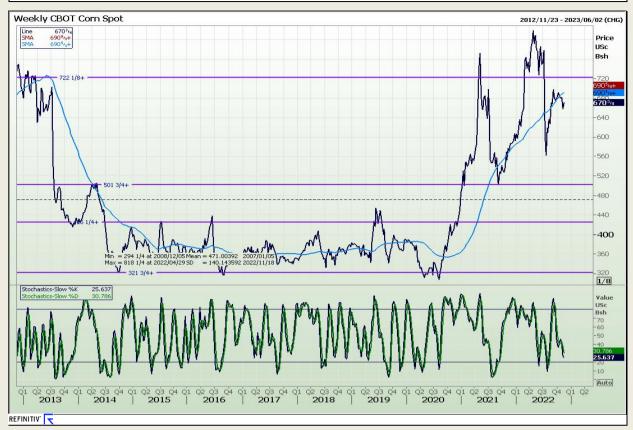

# **Technical Analysis**

Chicago Board of Trade - Corn

Market Report: 18 November 2022

3rd Floor, AFGRI Building 12 Byls Bridge Boulevard Highveld Extension 73