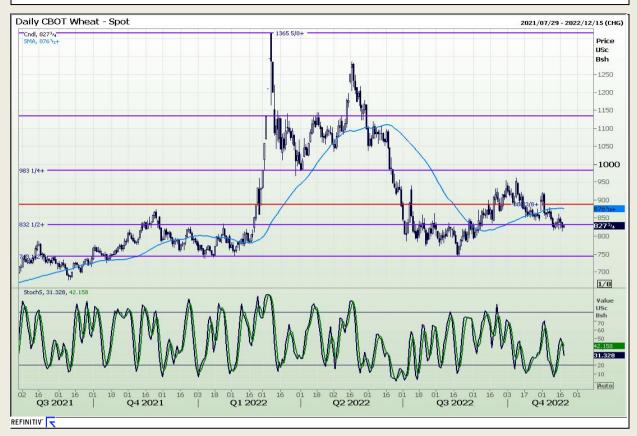

# **Technical Analysis**

Chicago Board of Trade and Kansas Board of Trade - Wheat

Market Report: 18 November 2022

3rd Floor, AFGRI Building 12 Byls Bridge Boulevard Highveld Extension 73