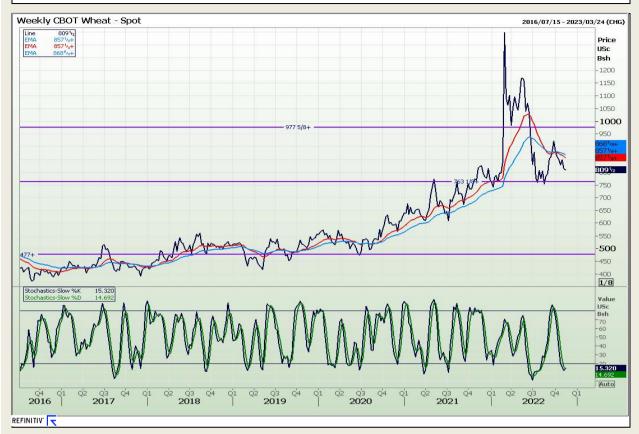

# **Technical Analysis**

Chicago Board of Trade and Kansas Board of Trade - Wheat

Market Report: 18 November 2022

3rd Floor, AFGRI Building 12 Byls Bridge Boulevard Highveld Extension 73