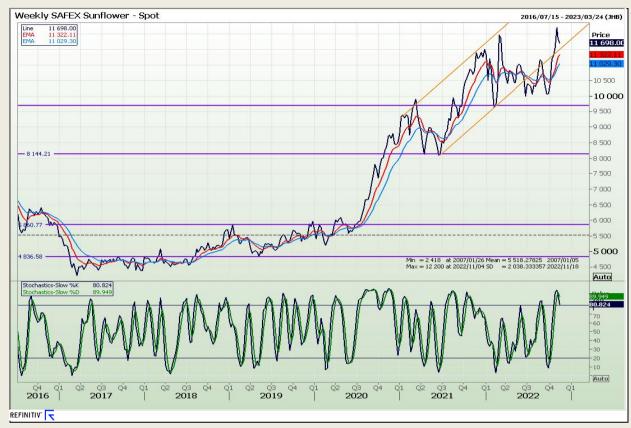

**Technical Analysis**

South African Futures Exchange - Wheat







Market Report: 18 November 2022

3rd Floor, AFGRI Building 12 Byls Bridge Boulevard Highveld Extension 73

# **Technical Analysis**

Chicago Board of Trade and Kansas Board of Trade - Wheat







Market Report: 18 November 2022

3rd Floor, AFGRI Building 12 Byls Bridge Boulevard Highveld Extension 73

# **Technical Analysis**

Chicago Board of Trade - Soybeans







Market Report: 18 November 2022

3rd Floor, AFGRI Building 12 Byls Bridge Boulevard Highveld Extension 73

# **Technical Analysis**

South African Futures Exchange - Soybeans







Market Report: 18 November 2022

3rd Floor, AFGRI Building 12 Byls Bridge Boulevard Highveld Extension 73

# **Technical Analysis**

South African Futures Exchange - Sunflower