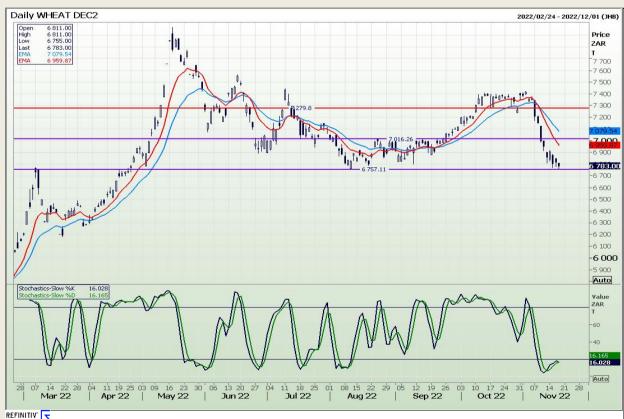

# **Technical Analysis**

South African Futures Exchange - Wheat

Market Report: 18 November 2022

3rd Floor, AFGRI Building 12 Byls Bridge Boulevard Highveld Extension 73