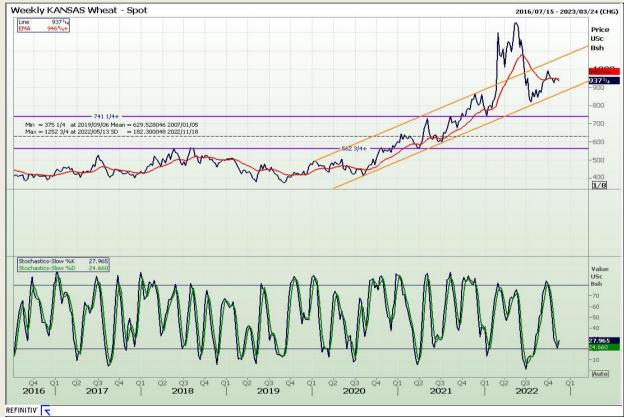

# **Technical Analysis**

Chicago Board of Trade and Kansas Board of Trade - Wheat

Market Report: 18 November 2022

3rd Floor, AFGRI Building 12 Byls Bridge Boulevard Highveld Extension 73