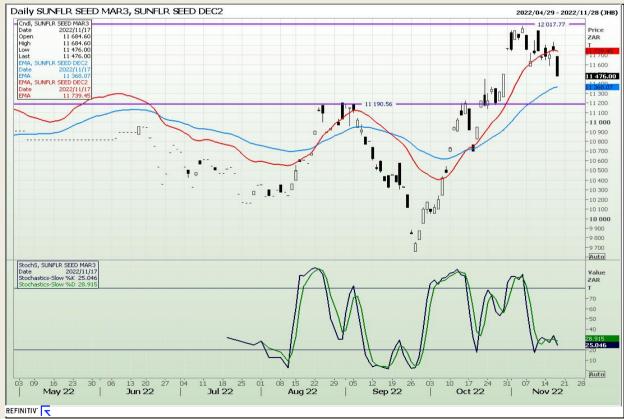

Technical Analysis**

South African Futures Exchange - Wheat







Market Report: 18 November 2022

3rd Floor, AFGRI Building 12 Byls Bridge Boulevard Highveld Extension 73

# **Technical Analysis**

Chicago Board of Trade and Kansas Board of Trade - Wheat







Market Report: 18 November 2022

3rd Floor, AFGRI Building 12 Byls Bridge Boulevard Highveld Extension 73

# **Technical Analysis**

Chicago Board of Trade - Soybeans







Market Report: 18 November 2022

3rd Floor, AFGRI Building 12 Byls Bridge Boulevard Highveld Extension 73

# **Technical Analysis**

South African Futures Exchange - Soybeans







Market Report: 18 November 2022

3rd Floor, AFGRI Building 12 Byls Bridge Boulevard Highveld Extension 73

# **Technical Analysis**

South African Futures Exchange - Sunflower