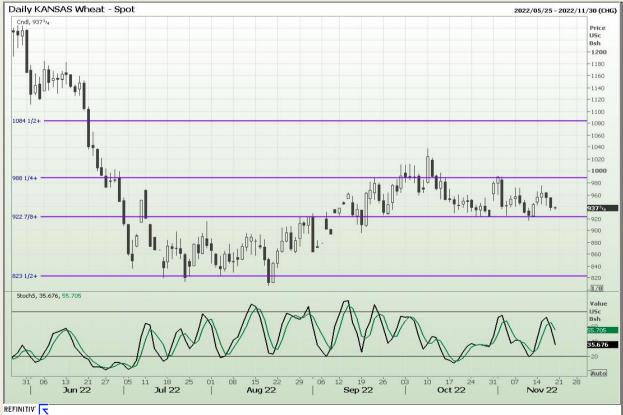

# **Technical Analysis**

Chicago Board of Trade and Kansas Board of Trade - Wheat

Market Report: 18 November 2022

3rd Floor, AFGRI Building 12 Byls Bridge Boulevard Highveld Extension 73