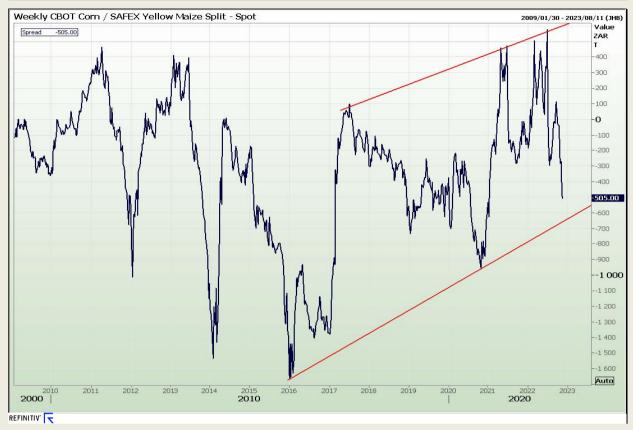

#### **CBOT / SAFEX Spreads**

Market Report: 18 November 2022

3rd Floor, AFGRI Building 12 Byls Bridge Boulevard Highveld Extension 73