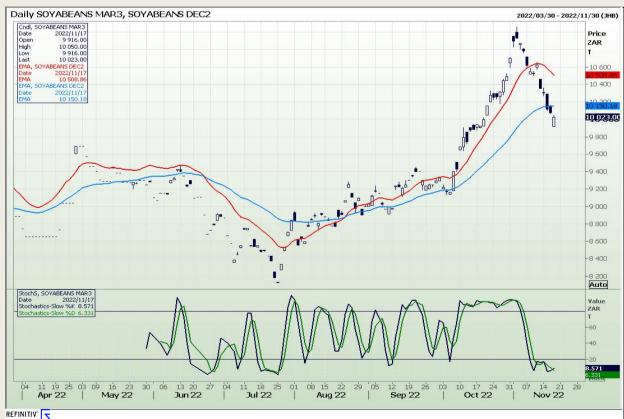

# **Technical Analysis**

South African Futures Exchange - Soybeans

Market Report: 18 November 2022

3rd Floor, AFGRI Building 12 Byls Bridge Boulevard Highveld Extension 73