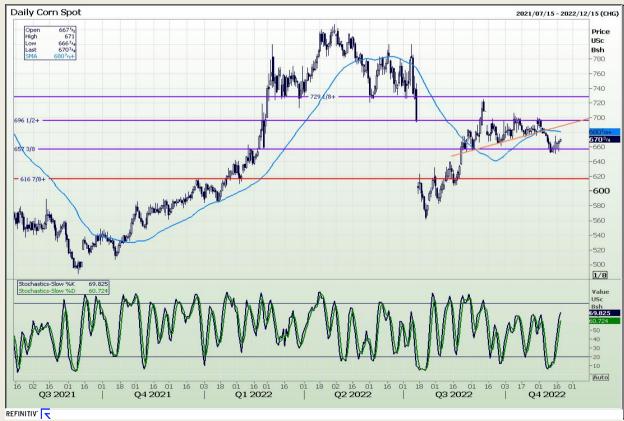

# **Technical Analysis**

Chicago Board of Trade - Corn

Market Report: 18 November 2022

3rd Floor, AFGRI Building 12 Byls Bridge Boulevard Highveld Extension 73