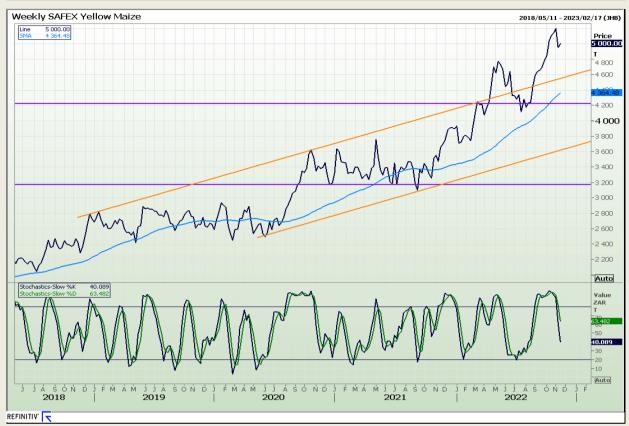

# **Technical Analysis**

South African Futures Exchange - Maize

Market Report: 18 November 2022

3rd Floor, AFGRI Building 12 Byls Bridge Boulevard Highveld Extension 73