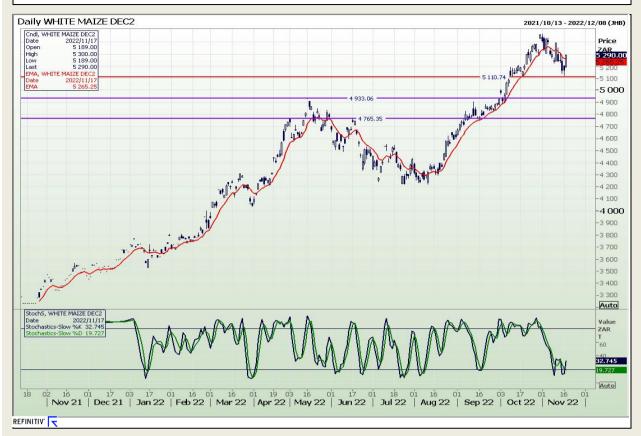

# **Technical Analysis**

South African Futures Exchange - Maize

Market Report: 18 November 2022

3rd Floor, AFGRI Building 12 Byls Bridge Boulevard Highveld Extension 73