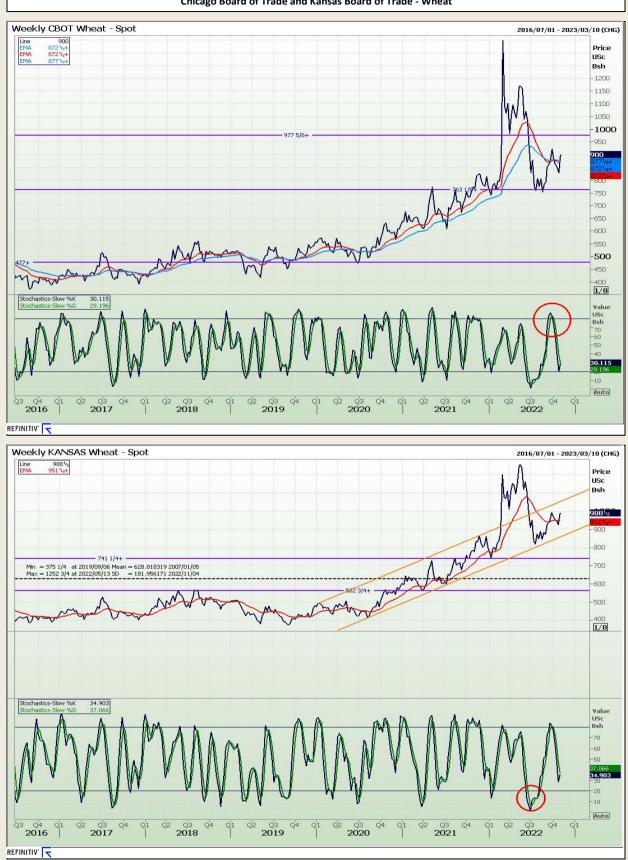

# **Technical Analysis**

Chicago Board of Trade and Kansas Board of Trade - Wheat

DISCLAIMER: This report has been prepared by GroCapital Financial Services Pty Ltd, a wholly owned subsidiary of AFGRI Operations Limitedis provided to you for information purposes only.GROCAPITAL AND AFGRI hereby certify that the views expressed in this report were obtained from sources which GROCAPITAL AND AFGRI consider to be reliable.GROCAPITAL AND AFGRI do not make any representations or give any guarantees or warranties, expressed or implied, as to the correctness, accuracy or completeness of the report.NetNether GROCAPITAL AND AFGRI, nor any affiliate, nor any of their respective officers, directors, partners or omissions in the opinions, forecasts or information, irrespective of whether there has been any negligence by GroCapital and AFGRI, their affiliate, or their respective officers, directors, partners or employees, regardless of whether such damages were foreseen or unforeseen. The information contained in this report is confidential and may be subject to legal privilege. This report is not intended to not should it be taken to create any legal relations or contractual relations.