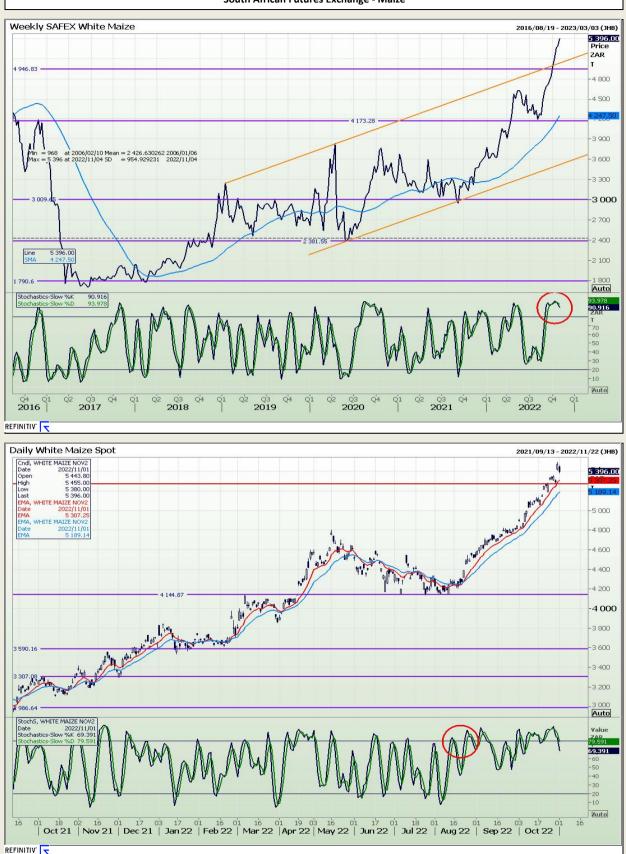

# **Technical Analysis**

South African Futures Exchange - Maize

DISCLAIMER: This report has been prepared by GroCapital Financial Services Pty Ltd , a wholly owned subsidiary of AFGRI Operations Limitedis provided to you for information purposes only.GROCAPITAL AND AFGRI hereby certify that the views expressed in this report were obtained from sources which GROCAPITAL AND AFGRI consider to be reliable.GROCAPITAL AND AFGRI do not make any representations or give any guarantees or warranties, expressed or implied, as to the correctness, accuracy or completeness of the report. Neither GROCAPITAL AND AFGRI, nor any affiliate, nor any of their respective officers, directors, partners or employees shall assume any liability for any losses arising from errors or omissions in the opinions, forecasts or information, irrespective of whether there has been any negligence by GroCapital and AFGRI, their affiliate, or their respective officers, directors, partners or employees, regardless of whether such damages were foreseen or unforeseen. The information contained in this report is confidential and may be subject to legal privilege. This report is not intended to not should it be taken to create any legal relations or contractual relatio