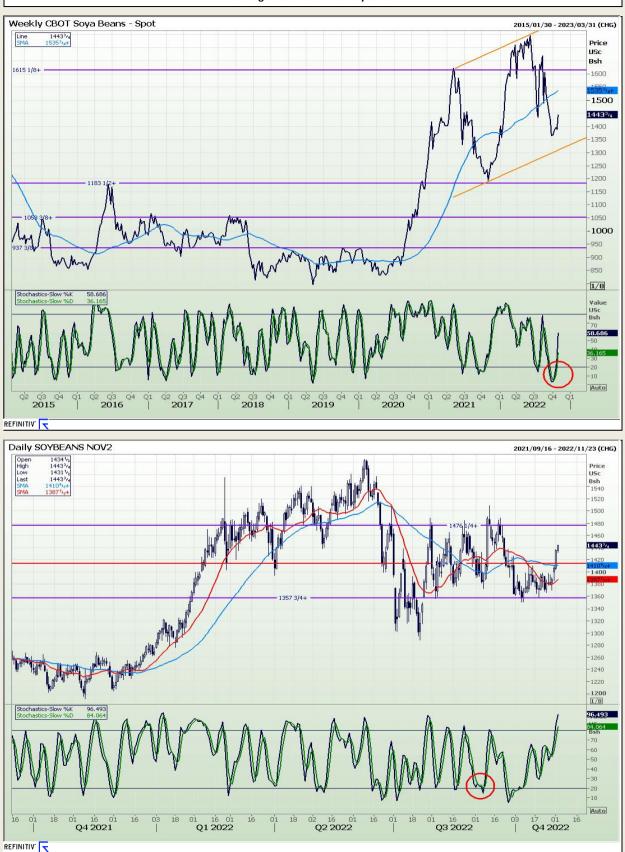

# **Technical Analysis**

Chicago Board of Trade - Soybeans

DISCLAIMER: This report has been prepared by GroCapital Financial Services Pty Ltd , a wholly owned subsidiary of AFGRI Operations Limitedis provided to you for information purposes only.GROCAPITAL AND AFGRI hereby certify that the views expressed in this report were obtained from sources which GROCAPITAL AND AFGRI consider to be reliable.GROCAPITAL AND AFGRI do not make any representations or give any guarantees or warranties, expressed or implied, as to the correctness, accuracy or completeness of the report.Neither GROCAPITAL AND AFGRI, nor any affiliate, nor any of their respective officers, directors, partners or employees, sealing from errors or omissions in the opinions, forecasts or information, irrespective of whether there has been any negligence by GroCapital and AFGRI, their affiliate, or their respective officers, directors, partners or employees, regardless of whether such damages were foreseen or unforeseen. The information contained in this report is confidential and may be subject to legal privilege. This report is not intended to not should it be taken to create any legal relations or contractual relations.