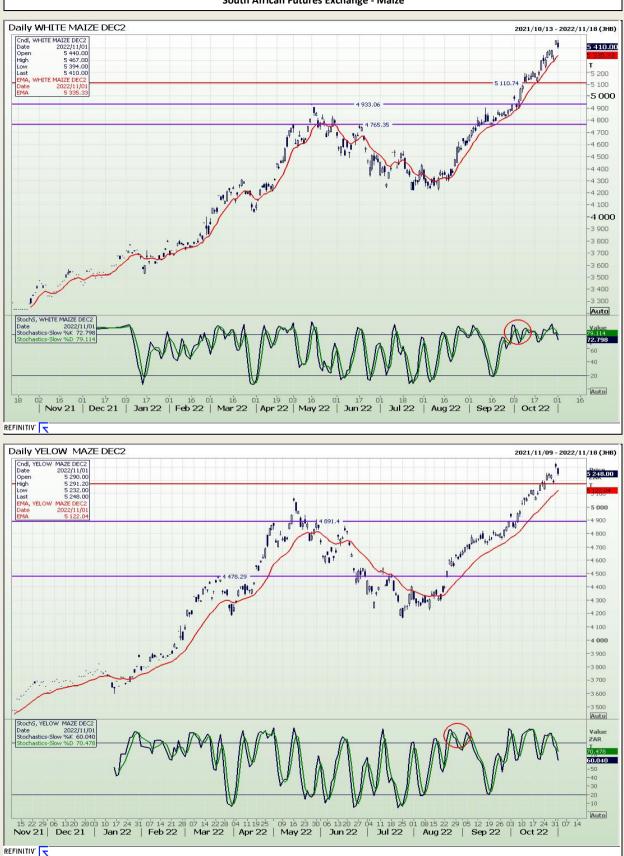

## **Technical Analysis**

South African Futures Exchange - Maize

DISCLAIMER: This report has been prepared by GroCapital Financial Services Pty Ltd, a wholly owned subsidiary of AFGRI Operations Limitedis provided to you for information purposes only.GROCAPITAL AND AFGRI hereby certify that the views expressed in this report were obtained from sources which GROCAPITAL AND AFGRI consider to be reliable.GROCAPITAL AND AFGRI do not make any representations or give any guarantees or warranties, expressed or implied, as to the correctness, accuracy or completeness of the report.Nether GROCAPITAL AND AFGRI, nor any affiliate, nor any of their respective officers, directors, partners or employees, shall assume any liability for any losses arising from errors or omissions in the opinions, forecasts or information, irrespective of whether there has been any negligence by GroCapital and AFGRI, their affiliate, or their respective officers, directors, partners or employees, regardless of whether such damages were foreseen or unforeseen. The information contained in this report is confidential and may be subject to legal privilege. This report is not intended to not should it be taken to create any legal relations or contractual relations.