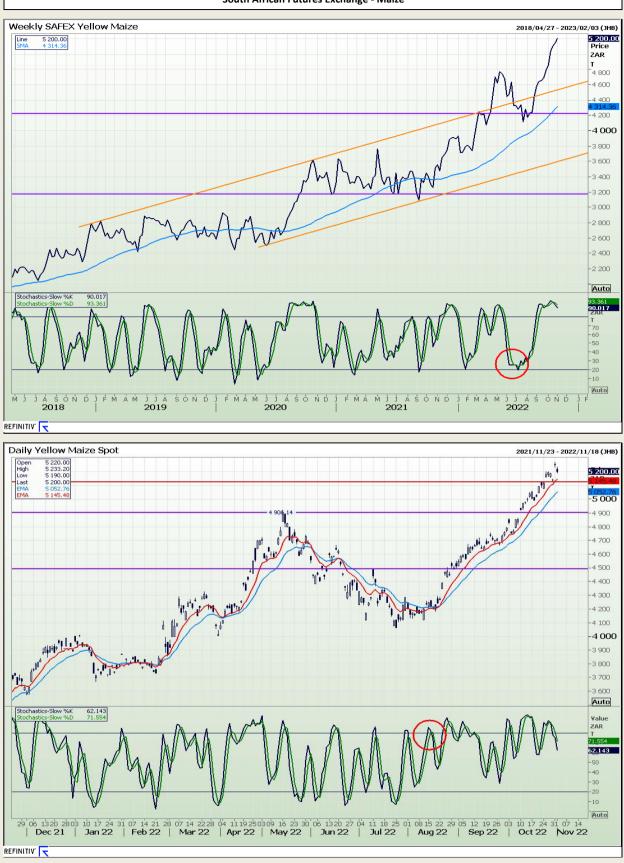

# **Technical Analysis**

South African Futures Exchange - Maize

DISCLAIMER: This report has been prepared by GroCapital Financial Services Pty Ltd, a wholly owned subsidiary of AFGRI Operations Limitedis provided to you for information purposes only.GROCAPITAL AND AFGRI hereby certify that the views expressed in this report were obtained from sources which GROCAPITAL AND AFGRI consider to be reliable.GROCAPITAL AND AFGRI do not make any representations or give any guarantees or warranties, expressed or implied, as to the correctness, accuracy or completeness of the report.Neither GROCAPITAL AND AFGRI, nor any affiliate, nor any of their respective officers, directors, partners or employees, shall assume any liability for any losses arising from errors or omissions in the opnions, forecasts or information, irrespective of whether there has been any negligence by GroCapital and AFGRI, their affiliate, or their respective officers, directors, partners or employees, regardless of whether such damages were foreseen or unforeseen. The information contained in this report is confidential and may be subject to legal privilege. This report is not intended to not should it be taken to create any legal relations or contractual relations.