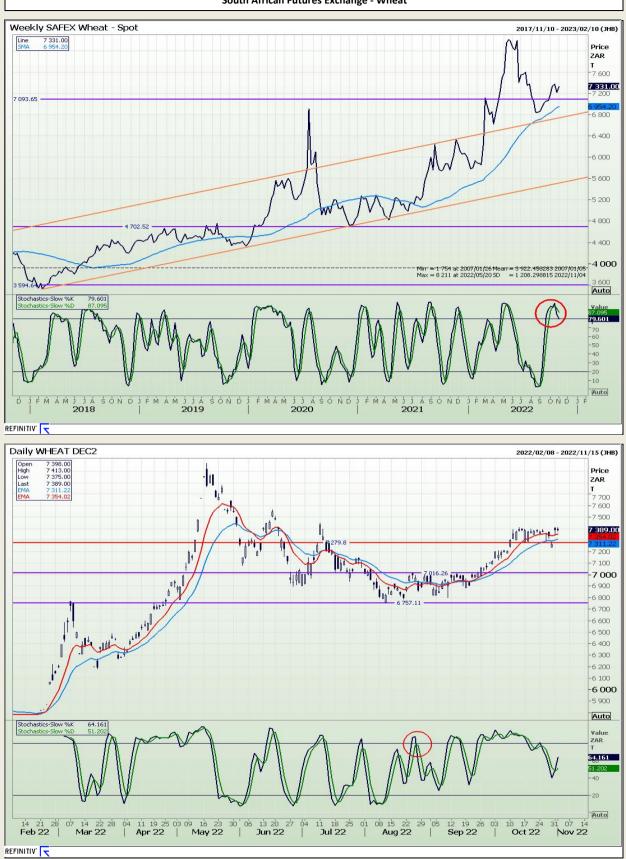

# **Technical Analysis**

South African Futures Exchange - Wheat

DISCLAIMER: This report has been prepared by GroCapital Financial Services Pty Ltd, a wholly owned subsidiary of AFGRI Operations Limitedis provided to you for information purposes only.GROCAPITAL AND AFGRI hereby certify that the views expressed in this report were obtained from sources which GROCAPITAL AND AFGRI consider to be reliable.GROCAPITAL AND AFGRI do not make any representations or give any guarantees or warranties, expressed or implied, as to the correctness, accuracy or completeness of the report.NetNether GROCAPITAL AND AFGRI, nor any affiliate, nor any of their respective officers, directors, partners or omissions in the opinions, forecasts or information, irrespective of whether there has been any negligence by GroCapital and AFGRI, their affiliate, or their respective officers, directors, partners or employees, regardless of whether such damages were foreseen or unforeseen. The information contained in this report is confidential and may be subject to legal privilege. This report is not intended to not should it be taken to create any legal relations or contractual relations.