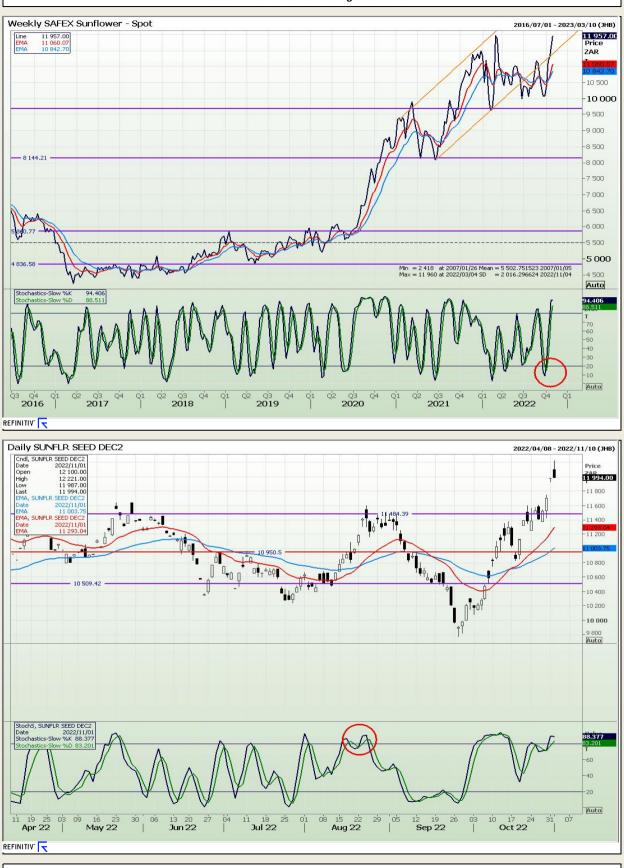

Market Report : 02 November 2022

# **Technical Analysis**

South African Futures Exchange - Sunflower

DISCLAIMER: This report has been prepared by GroCapital Financial Services Pty Ltd , a wholly owned subsidiary of AFGRI Operations Limitedis provided to you for information purposes only.GROCAPITAL AND AFGRI hereby certify that the views expressed in this report were obtained from sources which GROCAPITAL AND AFGRI consider to be reliable.GROCAPITAL AND AFGRI do not make any representations or give any guarantees or warranties, expressed or implied, as to the correctness, accuracy or completeness of the report.Neither GROCAPITAL AND AFGRI, nor any affiliate, nor any of their respective officers, directors, partners or employees, sealing from errors or omissions in the opinions, forecasts or information, irrespective of whether there has been any negligence by GroCapital and AFGRI, their affiliate, or their respective officers, directors, partners or employees, regardless of whether such damages were foreseen or unforeseen. The information contained in this report is confidential and may be subject to legal privilege. This report is not intended to not should it be taken to create any legal relations or contractual relations.