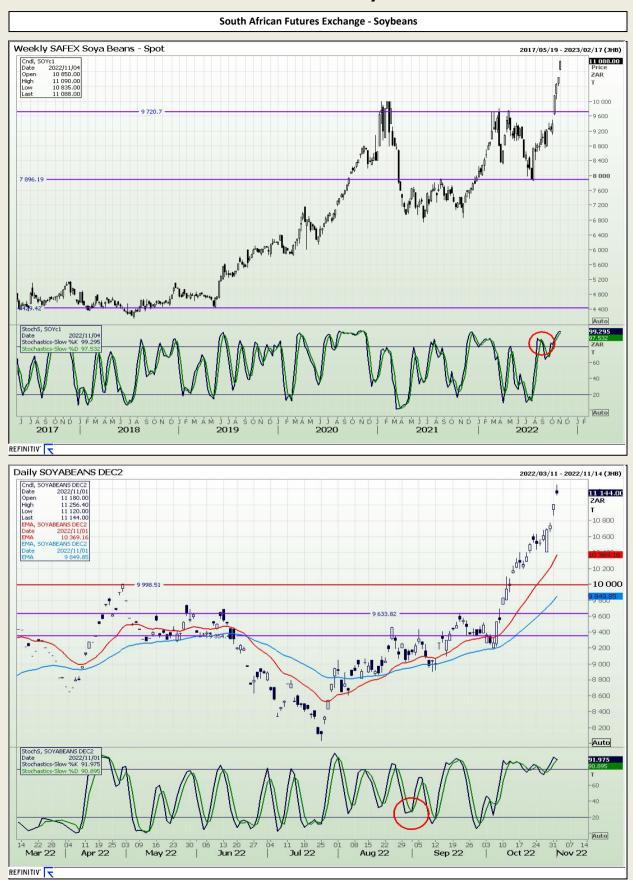

# **Technical Analysis**

Chicago Board of Trade - Soybeans

DISCLAIMER: This report has been prepared by GroCapital Financial Services Pty Ltd , a wholly owned subsidiary of AFGRI Operations Limitedis provided to you for information purposes only.GROCAPITAL AND AFGRI hereby certify that the views expressed in this report were obtained from sources which GROCAPITAL AND AFGRI consider to be reliable.GROCAPITAL AND AFGRI do not make any representations or give any guarantees or warranties, expressed or implied, as to the correctness, accuracy or completeness of the report.Neither GROCAPITAL AND AFGRI, nor any affiliate, nor any of their respective officers, directors, partners or employees, sealing from errors or omissions in the opinions, forecasts or information, irrespective of whether there has been any negligence by GroCapital and AFGRI, their affiliate, or their respective officers, directors, partners or employees, regardless of whether such damages were foreseen or unforeseen. The information contained in this report is confidential and may be subject to legal privilege. This report is not intended to not should it be taken to create any legal relations or contractual relations.