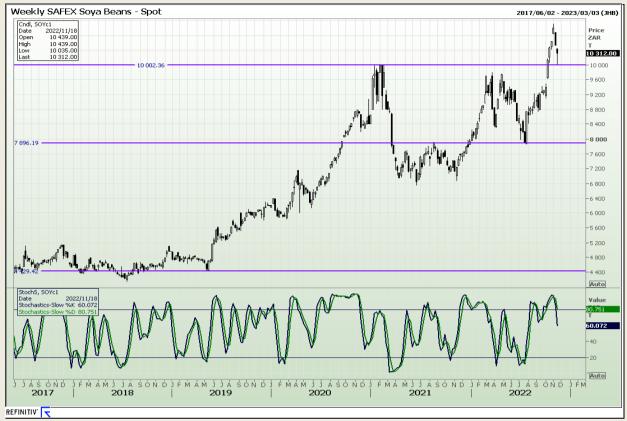

# **Technical Analysis**

South African Futures Exchange - Soybeans

Market Report : 21 November 2022

3rd Floor, AFGRI Building 12 Byls Bridge Boulevard Highveld Extension 73