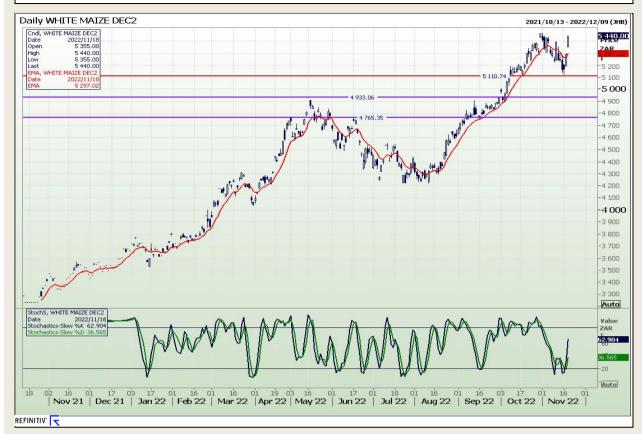

# **Technical Analysis**

South African Futures Exchange - Maize

Market Report : 21 November 2022

3rd Floor, AFGRI Building 12 Byls Bridge Boulevard Highveld Extension 73