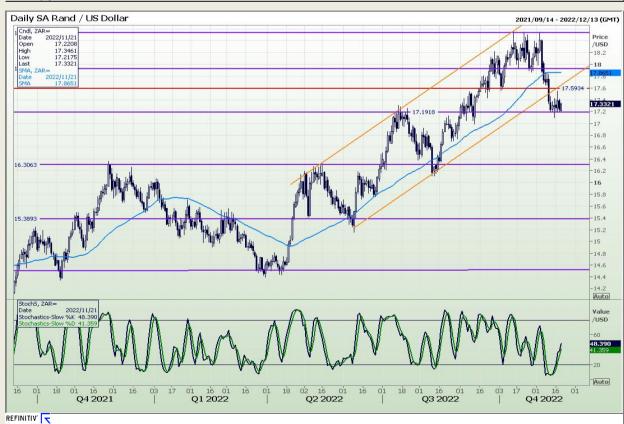

#### Rand / US Dollar

Market Report : 21 November 2022

3rd Floor, AFGRI Building 12 Byls Bridge Boulevard Highveld Extension 73