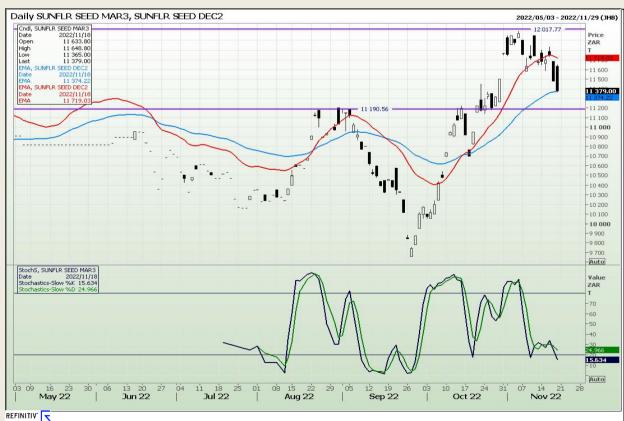

nical Analysis**

South African Futures Exchange - Wheat







Market Report : 21 November 2022

3rd Floor, AFGRI Building 12 Byls Bridge Boulevard Highveld Extension 73

# **Technical Analysis**

Chicago Board of Trade and Kansas Board of Trade - Wheat







Market Report : 21 November 2022

3rd Floor, AFGRI Building 12 Byls Bridge Boulevard Highveld Extension 73

# **Technical Analysis**

Chicago Board of Trade - Soybeans







Market Report : 21 November 2022

3rd Floor, AFGRI Building 12 Byls Bridge Boulevard Highveld Extension 73

# **Technical Analysis**

South African Futures Exchange - Soybeans







Market Report : 21 November 2022

3rd Floor, AFGRI Building 12 Byls Bridge Boulevard Highveld Extension 73

# **Technical Analysis**

South African Futures Exchange - Sunflower