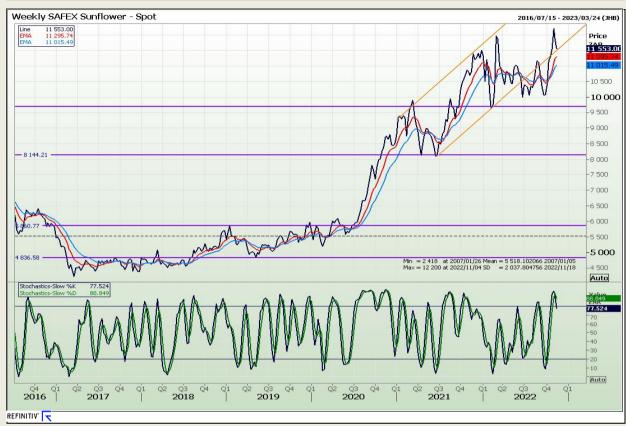

chnical Analysis**

South African Futures Exchange - Wheat







Market Report : 21 November 2022

3rd Floor, AFGRI Building 12 Byls Bridge Boulevard Highveld Extension 73

# **Technical Analysis**

Chicago Board of Trade and Kansas Board of Trade - Wheat







Market Report : 21 November 2022

3rd Floor, AFGRI Building 12 Byls Bridge Boulevard Highveld Extension 73

# **Technical Analysis**

Chicago Board of Trade - Soybeans







Market Report : 21 November 2022

3rd Floor, AFGRI Building 12 Byls Bridge Boulevard Highveld Extension 73

# **Technical Analysis**

South African Futures Exchange - Soybeans







Market Report : 21 November 2022

3rd Floor, AFGRI Building 12 Byls Bridge Boulevard Highveld Extension 73

# **Technical Analysis**

South African Futures Exchange - Sunflower