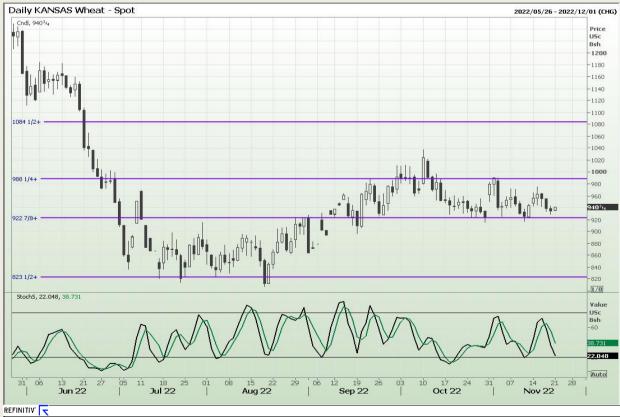

# **Technical Analysis**

Chicago Board of Trade and Kansas Board of Trade - Wheat

Market Report : 21 November 2022

3rd Floor, AFGRI Building 12 Byls Bridge Boulevard Highveld Extension 73