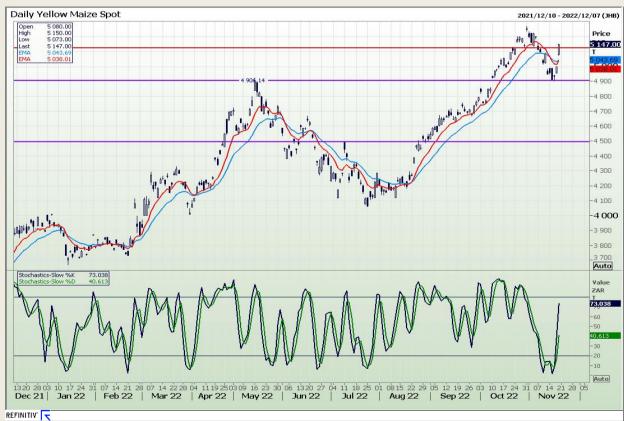

# **Technical Analysis**

South African Futures Exchange - Maize

Market Report: 21 November 2022

3rd Floor, AFGRI Building 12 Byls Bridge Boulevard Highveld Extension 73