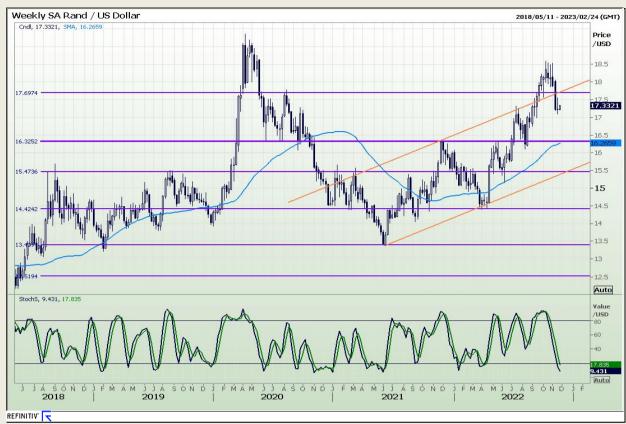

#### Rand / US Dollar

Market Report : 21 November 2022

3rd Floor, AFGRI Building 12 Byls Bridge Boulevard Highveld Extension 73