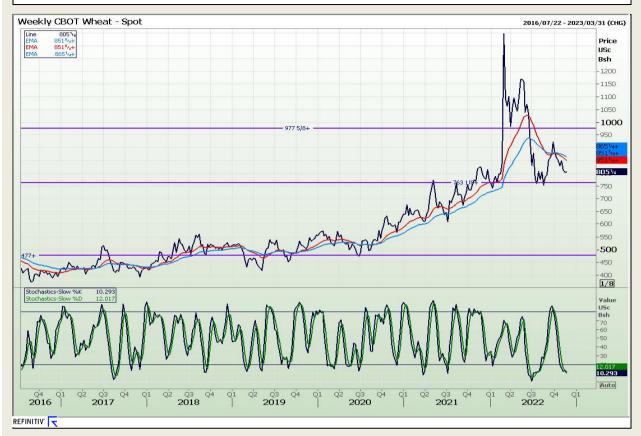

# **Technical Analysis**

Chicago Board of Trade and Kansas Board of Trade - Wheat

Market Report : 21 November 2022

3rd Floor, AFGRI Building 12 Byls Bridge Boulevard Highveld Extension 73