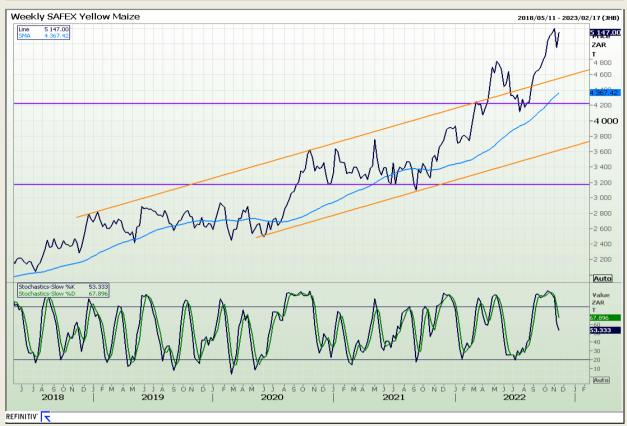

# **Technical Analysis**

South African Futures Exchange - Maize

Market Report : 21 November 2022

3rd Floor, AFGRI Building 12 Byls Bridge Boulevard Highveld Extension 73