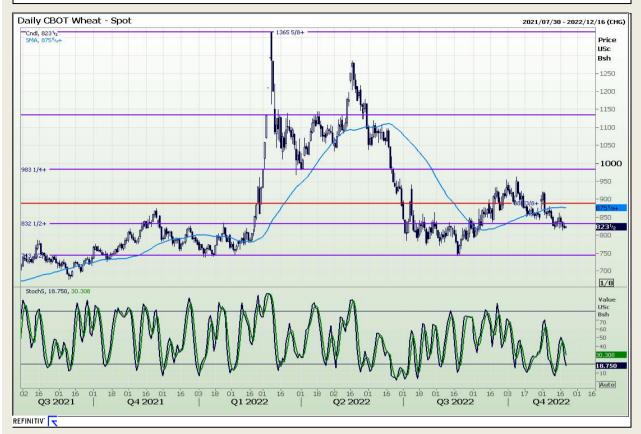

# **Technical Analysis**

Chicago Board of Trade and Kansas Board of Trade - Wheat

Market Report : 21 November 2022

3rd Floor, AFGRI Building 12 Byls Bridge Boulevard Highveld Extension 73