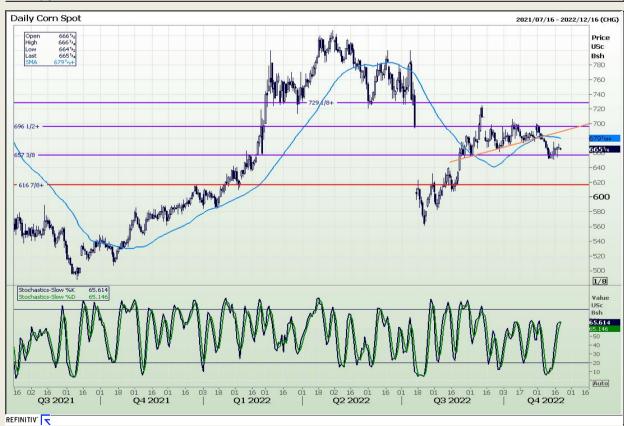

# **Technical Analysis**

Chicago Board of Trade - Corn

Market Report : 21 November 2022

3rd Floor, AFGRI Building 12 Byls Bridge Boulevard Highveld Extension 73