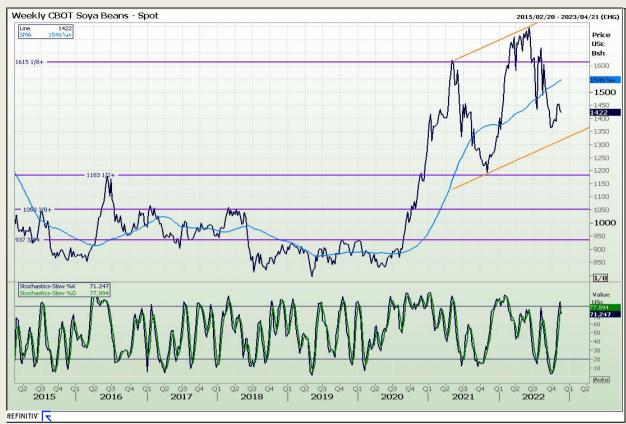

# **Technical Analysis**

Chicago Board of Trade - Soybeans

Market Report : 21 November 2022

3rd Floor, AFGRI Building 12 Byls Bridge Boulevard Highveld Extension 73