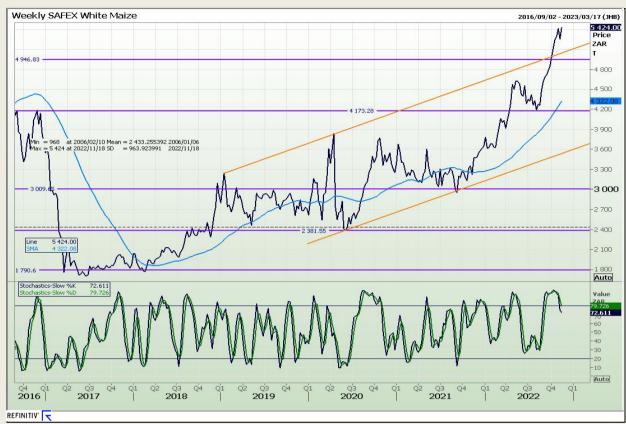

# **Technical Analysis**

South African Futures Exchange - Maize

Market Report : 21 November 2022

3rd Floor, AFGRI Building 12 Byls Bridge Boulevard Highveld Extension 73

# **Technical Analysis**

South African Futures Exchange - Maize

Market Report: 21 November 2022

3rd Floor, AFGRI Building 12 Byls Bridge Boulevard Highveld Extension 73