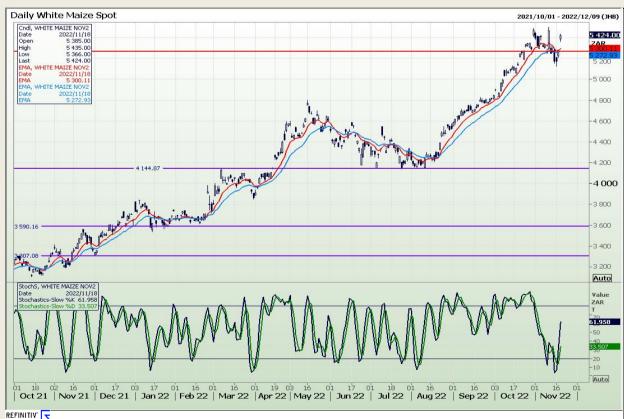

# **Technical Analysis**

South African Futures Exchange - Maize

Market Report : 21 November 2022

3rd Floor, AFGRI Building 12 Byls Bridge Boulevard Highveld Extension 73

# **Technical Analysis**

South African Futures Exchange - Maize

Market Report: 21 November 2022

3rd Floor, AFGRI Building 12 Byls Bridge Boulevard Highveld Extension 73