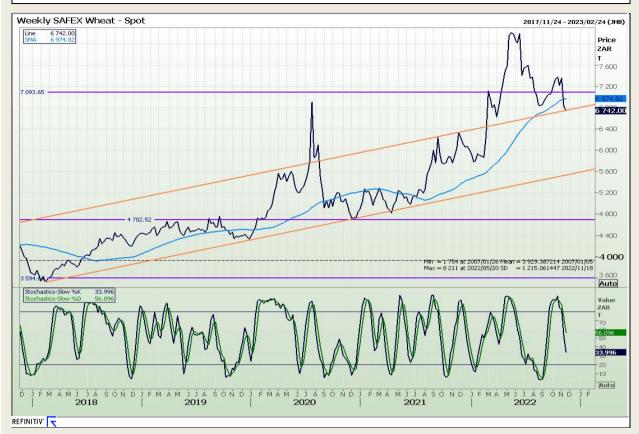

# **Technical Analysis**

South African Futures Exchange - Wheat

Market Report : 21 November 2022

3rd Floor, AFGRI Building 12 Byls Bridge Boulevard Highveld Extension 73