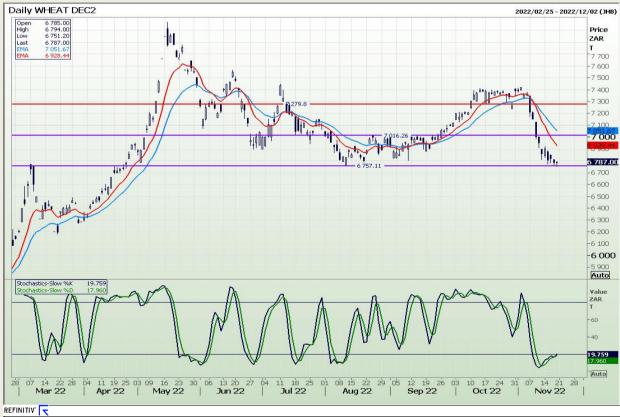

# **Technical Analysis**

South African Futures Exchange - Wheat

Market Report : 21 November 2022

3rd Floor, AFGRI Building 12 Byls Bridge Boulevard Highveld Extension 73