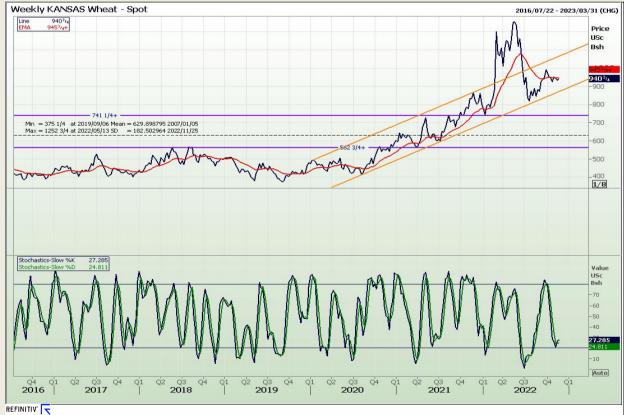

# **Technical Analysis**

Chicago Board of Trade and Kansas Board of Trade - Wheat

Market Report : 21 November 2022

3rd Floor, AFGRI Building 12 Byls Bridge Boulevard Highveld Extension 73