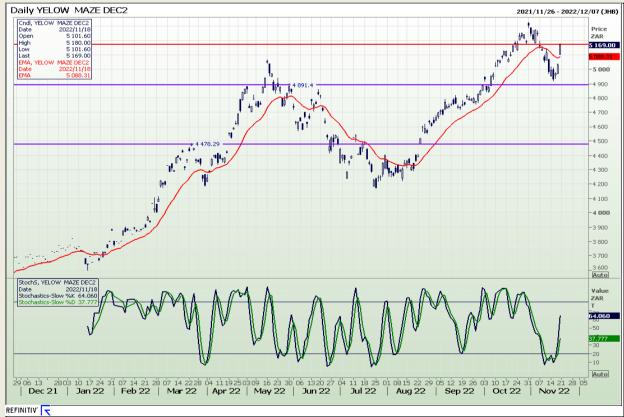

# **Technical Analysis**

South African Futures Exchange - Maize

Market Report : 21 November 2022

3rd Floor, AFGRI Building 12 Byls Bridge Boulevard Highveld Extension 73