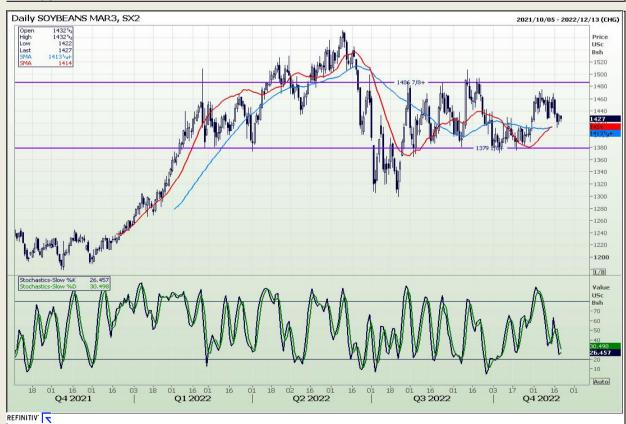

# **Technical Analysis**

Chicago Board of Trade - Soybeans

Market Report : 21 November 2022

3rd Floor, AFGRI Building 12 Byls Bridge Boulevard Highveld Extension 73