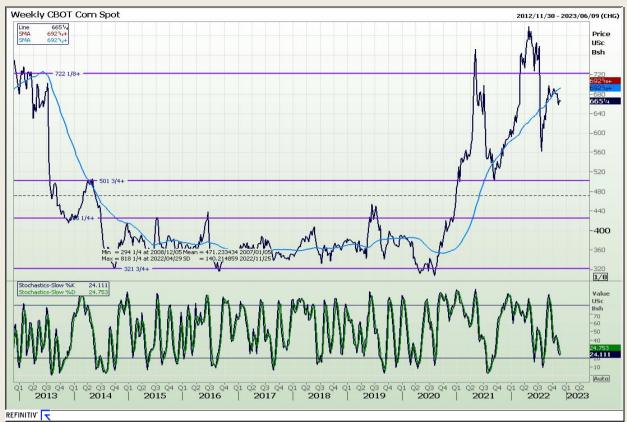

# **Technical Analysis**

Chicago Board of Trade - Corn

Market Report : 21 November 2022

3rd Floor, AFGRI Building 12 Byls Bridge Boulevard Highveld Extension 73