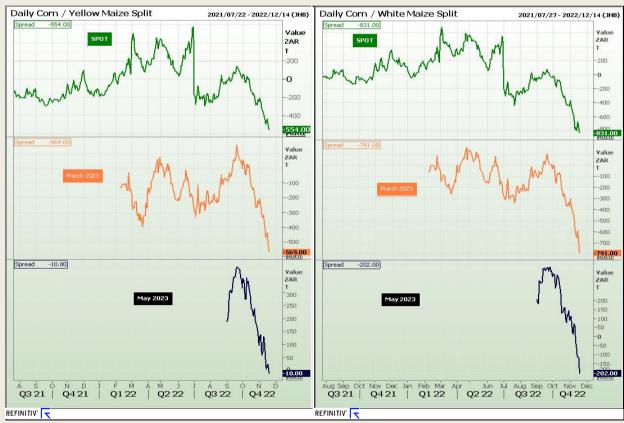

#### **CBOT / SAFEX Spreads**

Market Report : 21 November 2022

3rd Floor, AFGRI Building 12 Byls Bridge Boulevard Highveld Extension 73