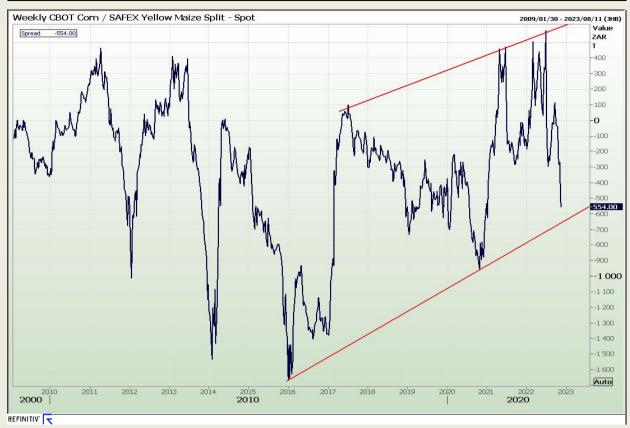

#### **CBOT / SAFEX Spreads**

Market Report : 21 November 2022

3rd Floor, AFGRI Building 12 Byls Bridge Boulevard Highveld Extension 73