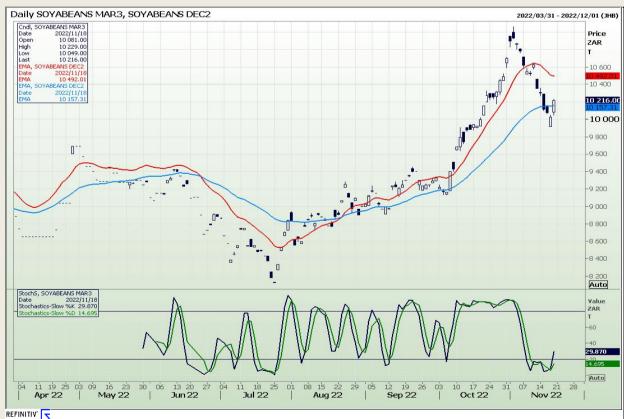

# **Technical Analysis**

South African Futures Exchange - Soybeans

Market Report : 21 November 2022

3rd Floor, AFGRI Building 12 Byls Bridge Boulevard Highveld Extension 73