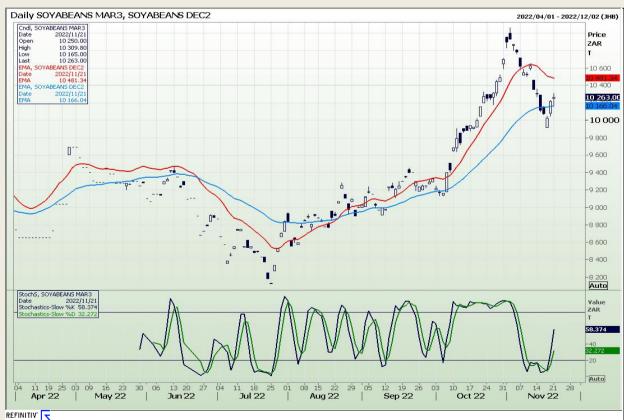

Market Report : 22 November 2022

3rd Floor, AFGRI Building 12 Byls Bridge Boulevard Highveld Extension 73

## **Technical Analysis**

**CBOT / SAFEX Spreads** 

DISCLAIMER: This report has been prepared by GroCapital Financial Services Pty Ltd, a wholly owned subsidiary of AFGRI Operations Limitedis provided to you for information purposes only.GROCAPITAL AND AFGRI hereby certify that the views expressed in this report were obtained from sources which GROCAPITAL AND AFGRI consider to be reliable.GROCAPITAL AND AFGRI do not make any representations or give any guarantees or warranties, expressed or implied, as to the correctness, accuracy or completeness of the report.Net Hort GROCAPITAL AND AFGRI, nor any of their respective forest, directors, partners or employees shall assume any liability for any losses arising from errors or omissions in the opinions, forecasts or information, irrespective of whether there has been any negligence by GroCapital and AFGRI, their affiliate, or their respective officers, directors, partners or employees, regardless of whether such damages were foreseen or unforeseen. The information contained in this report is confidential and may be subject to legal privilege. This