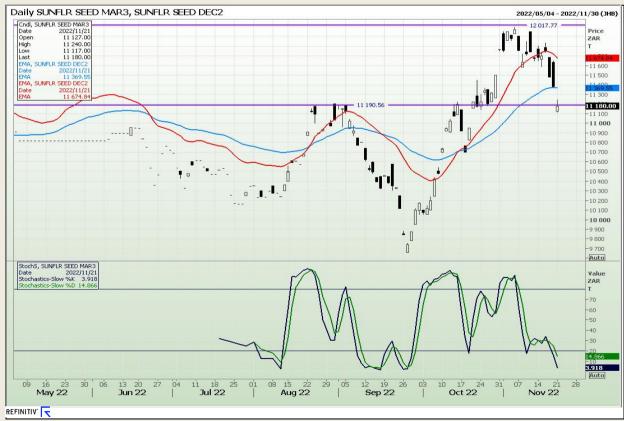

Market Report: 22 November 2022

3rd Floor, AFGRI Building 12 Byls Bridge Boulevard Highveld Extension 73

## **Technical Analysis**

South African Futures Exchange - Sunflower

DISCLAIMER: This report has been prepared by GroCapital Financial Services Pty Ltd, a wholly owned subsidiary of AFGRI Operations Limitedis provided to you for information purposes only.GROCAPITAL AND AFGRI hereby certify that the views expressed in this report were obtained from sources which GROCAPITAL AND AFGRI consider to be reliable.GROCAPITAL AND AFGRI do not make any representations or give any guarantees or warranties, expressed or implied, as to the correctness, accuracy or completeness of the report.Net Hort GROCAPITAL AND AFGRI, nor any of their respective forest, directors, partners or employees shall assume any liability for any losses arising from errors or omissions in the opinions, forecasts or information, irrespective of whether there has been any negligence by GroCapital and AFGRI, their affiliate, or their respective officers, directors, partners or employees, regardless of whether such damages were foreseen or unforeseen. The information contained in this report is confidential and may be subject to legal privilege. This