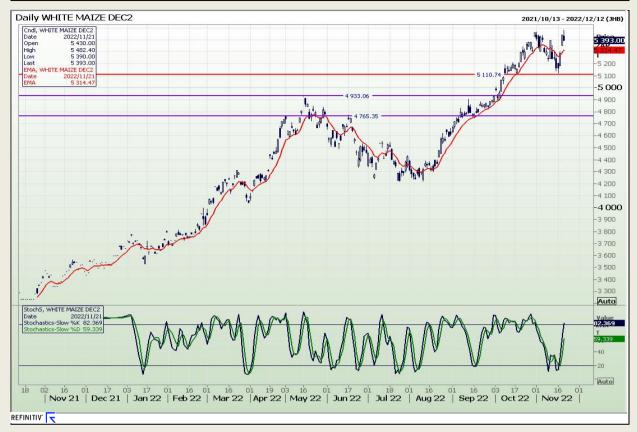

## **Technical Analysis**

South African Futures Exchange - Maize

DISCLAIMER: This report has been prepared by GroCapital Financial Services Pty Ltd, a wholly owned subsidiary of AFGRI Operations Limitedis provided to you for information purposes only.GROCAPITAL AND AFGRI hereby certify that the views expressed in this report were obtained from sources which GROCAPITAL AND AFGRI consider to be reliable.GROCAPITAL AND AFGRI do not make any representations or give any guarantees or warranties, expressed or implied, as to the correctness, accuracy or completeness of the report.Neither GROCAPITAL AND AFGRI, nor any affiliate, nor any of their respective officers, directors, partners or employees arising from errors or omissions in the opinions, forecasts or information, irrespective of whether there has been any negligence by GroCapital and AFGRI, their affiliate, or their respective officers, directors, partners or employees, regardless of whether such damages were foreseen or unforeseen. The information contained in this report is confidential and may be subject to legal privilege. This report is not intended to not should it be taken to create any legal relations or contractual relations.

Market Report : 22 November 2022

3rd Floor, AFGRI Building 12 Byls Bridge Boulevard Highveld Extension 73