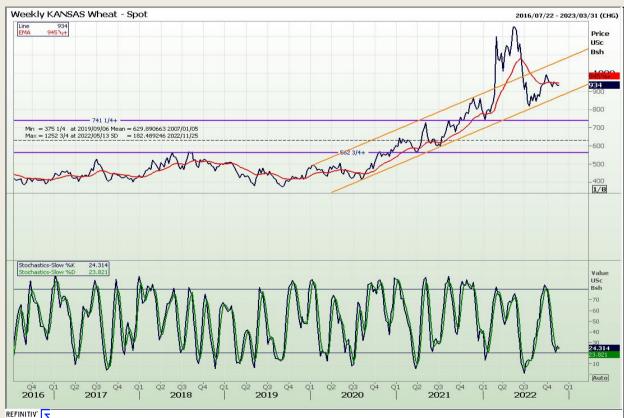

Market Report : 22 November 2022

3rd Floor, AFGRI Building 12 Byls Bridge Boulevard Highveld Extension 73

## **Technical Analysis**

Chicago Board of Trade and Kansas Board of Trade - Wheat

DISCLAIMER: This report has been prepared by GroCapital Financial Services Pty Ltd, a wholly owned subsidiary of AFGRI Operations Limitedis provided to you for information purposes only.GROCAPITAL AND AFGRI hereby certify that the views expressed in this report were obtained from sources which GROCAPITAL AND AFGRI consider to be reliable.GROCAPITAL AND AFGRI do not make any representations or give any guarantees or warranties, expressed or implied, as to the correctness, accuracy or completeness of the report.Neither GROCAPITAL AND AFGRI, nor any affiliate, nor any of their respective officers, directors, partners or employees shall assume any liability for any losses arising from errors or omissions in the opinions, forecasts or information, irrespective of whether there has been any negligence by GroCapital and AFGRI, their affiliate, or their respective officers, directors, partners or employees, regardless of whether such damages were foreseen or unforeseen. The information contained in this report is confidential and may be subject to legal privilege. This