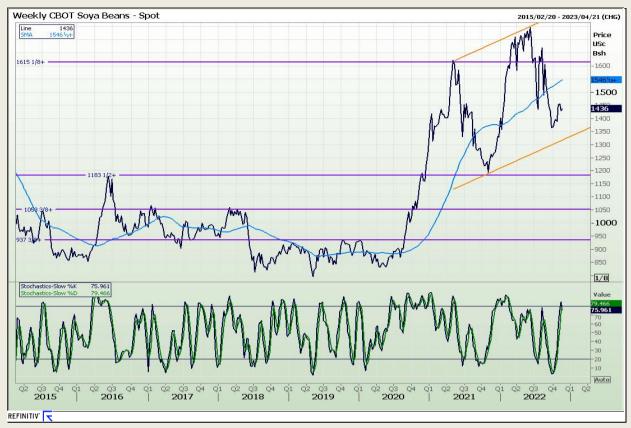

## **Technical Analysis**

Chicago Board of Trade - Soybeans

DISCLAIMER: This report has been prepared by GroCapital Financial Services Pty Ltd, a wholly owned subsidiary of AFGRI Operations Limitedis provided to you for information purposes only.GROCAPITAL AND AFGRI hereby certify that the views expressed in this report were obtained from sources which GROCAPITAL AND AFGRI consider to be reliable.GROCAPITAL AND AFGRI do not make any representations or give any guarantees or warranties, expressed or implied, as to the correctness, accuracy or completeness of the report.Net here GROCAPITAL AND AFGRI, nor any of their respective officers, directors, partners or employees, shall assume any liability for any losses arising from errors or omissions in the opinions, forecasts or information, irrespective of whether there has been any negligence by GroCapital and AFGRI, their affiliate, or their respective officers, directors, partners or employees, regardless of whether such damages were foreseen or unforeseen. The information contained in this report is confidential and may be subject to legal privilege. This

Market Report: 22 November 2022

3rd Floor, AFGRI Building 12 Byls Bridge Boulevard Highveld Extension 73