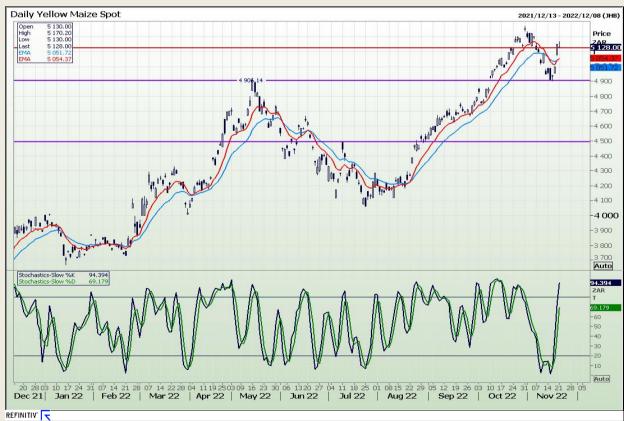

## **Technical Analysis**

South African Futures Exchange - Maize

DISCLAIMER: This report has been prepared by GroCapital Financial Services Pty Ltd, a wholly owned subsidiary of AFGRI Operations Limitedis provided to you for information purposes only.GROCAPITAL AND AFGRI hereby certify that the views expressed in this report were obtained from sources which GROCAPITAL AND AFGRI consider to be reliable.GROCAPITAL AND AFGRI do not make any representations or give any guarantees or warranties, expressed or implied, as to the correctness, accuracy or completeness of the report.Net Hort GROCAPITAL AND AFGRI, nor any of their respective officers, directors, partners or employees shall assume any liability for any losses arising from errors or omissions in the opinions, forecasts or information, irrespective of whether there has been any negligence by GroCapital and AFGRI, their affiliate, or their respective officers, directors, partners or employees, regardless of whether such damages were foreseen or unforeseen. The information contained in this report is confidential and may be subject to legal privilege. This

Market Report: 22 November 2022

3rd Floor, AFGRI Building 12 Byls Bridge Boulevard Highveld Extension 73