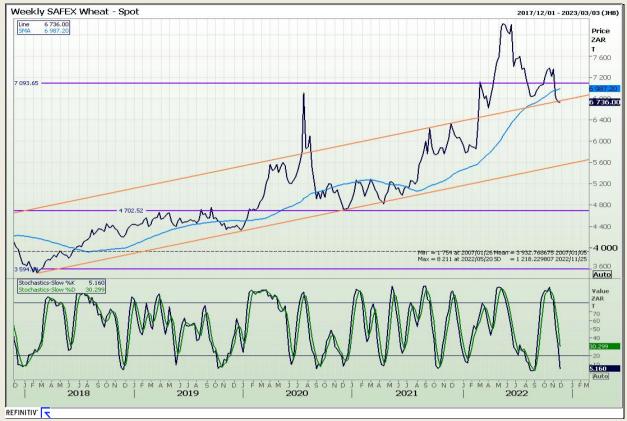

Market Report: 22 November 2022

3rd Floor, AFGRI Building 12 Byls Bridge Boulevard Highveld Extension 73

## **Technical Analysis**

South African Futures Exchange - Wheat

DISCLAIMER: This report has been prepared by GroCapital Financial Services Pty Ltd, a wholly owned subsidiary of AFGRI Operations Limitedis provided to you for information purposes only.GROCAPITAL AND AFGRI hereby certify that the views expressed in this report were obtained from sources which GROCAPITAL AND AFGRI consider to be reliable GROCAPITAL AND AFGRI do not make any representations or give any guarantees or warranties, expressed or implied, as to the correctness, accuracy or completeness of the report.Neither GROCAPITAL AND AFGRI, nor any affiliate, nor any of their respective officers, directors, partners or employees, shall assume any liability for any losses arising from errors or omissions in the opinions, forecasts or information, irrespective of whether there has been any negligence by GroCapital and AFGRI, their affiliate, or their respective officers, directors, partners or employees, regardless of whether such damages were foreseen or unforeseen. The information contained in this report is confidential and may be subject to legal privilege. This report is not intended to not should it be taken to create any legal relations or contractual relations.