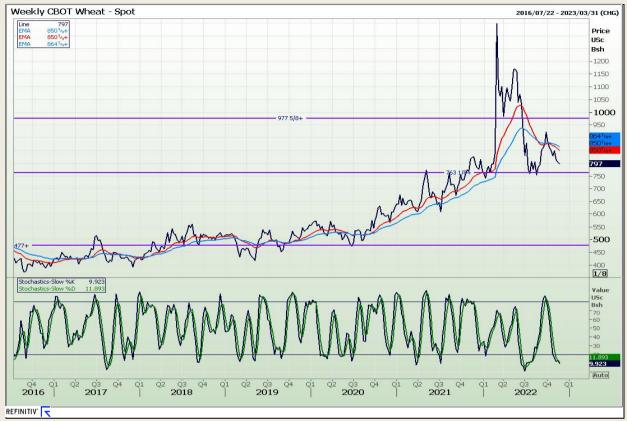

Market Report : 22 November 2022

3rd Floor, AFGRI Building 12 Byls Bridge Boulevard Highveld Extension 73

## **Technical Analysis**

Chicago Board of Trade and Kansas Board of Trade - Wheat

DISCLAIMER: This report has been prepared by GroCapital Financial Services Pty Ltd, a wholly owned subsidiary of AFGRI Operations Limitedis provided to you for information purposes only.GROCAPITAL AND AFGRI hereby certify that the views expressed in this report were obtained from sources which GROCAPITAL AND AFGRI consider to be reliable.GROCAPITAL AND AFGRI do not make any representations or give any guarantees or warranties, expressed or implied, as to the correctness, accuracy or completeness of the report.Neither GROCAPITAL AND AFGRI, nor any affiliate, nor any of their respective officers, directors, partners or employees shall assume any liability for any losses arising from errors or omissions in the opinions, forecasts or information, irrespective of whether there has been any negligence by GroCapital and AFGRI, their affiliate, or their respective officers, directors, partners or employees, regardless of whether such damages were foreseen or unforeseen. The information contained in this report is confidential and may be subject to legal privilege. This