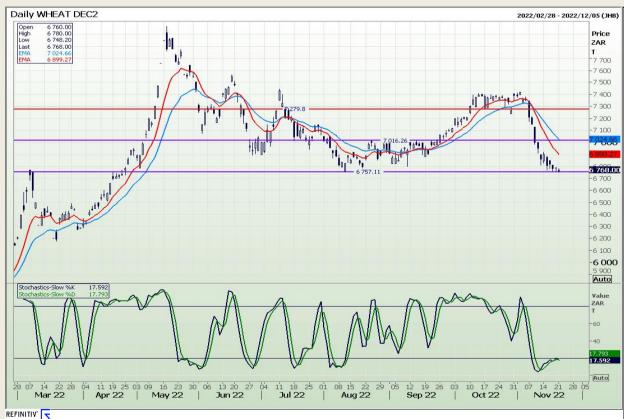

## **Technical Analysis**

South African Futures Exchange - Wheat

DISCLAIMER: This report has been prepared by GroCapital Financial Services Pty Ltd, a wholly owned subsidiary of AFGRI Operations Limitedis provided to you for information purposes only.GROCAPITAL AND AFGRI hereby certify that the views expressed in this report were obtained from sources which GROCAPITAL AND AFGRI consider to be reliable GROCAPITAL AND AFGRI do not make any representations or give any guarantees or warranties, expressed or implied, as to the correctness, accuracy or completeness of the report.Neither GROCAPITAL AND AFGRI, nor any affiliate, nor any of their respective officers, directors, partners or employees, shall assume any liability for any losses arising from errors or omissions in the opinions, forecasts or information, irrespective of whether there has been any negligence by GroCapital and AFGRI, their affiliate, or their respective officers, directors, partners or employees, regardless of whether such damages were foreseen or unforeseen. The information contained in this report is confidential and may be subject to legal privilege. This report is not intended to not should it be taken to create any legal relations or contractual relations.

Market Report : 22 November 2022

3rd Floor, AFGRI Building 12 Byls Bridge Boulevard Highveld Extension 73