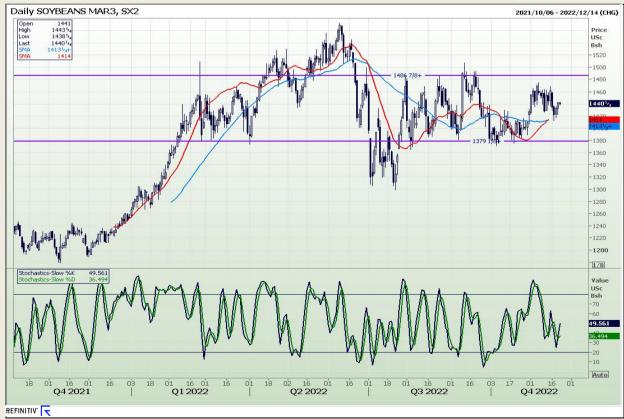

Market Report : 22 November 2022

3rd Floor, AFGRI Building 12 Byls Bridge Boulevard Highveld Extension 73

## **Technical Analysis**

Chicago Board of Trade - Soybeans

DISCLAIMER: This report has been prepared by GroCapital Financial Services Pty Ltd, a wholly owned subsidiary of AFGRI Operations Limitedis provided to you for information purposes only.GROCAPITAL AND AFGRI hereby certify that the views expressed in this report were obtained from sources which GROCAPITAL AND AFGRI consider to be reliable.GROCAPITAL AND AFGRI do not make any representations or give any guarantees or warranties, expressed or implied, as to the correctness, accuracy or completeness of the report.Net here GROCAPITAL AND AFGRI, nor any of their respective officers, directors, partners or employees, shall assume any liability for any losses arising from errors or omissions in the opinions, forecasts or information, irrespective of whether there has been any negligence by GroCapital and AFGRI, their affiliate, or their respective officers, directors, partners or employees, regardless of whether such damages were foreseen or unforeseen. The information contained in this report is confidential and may be subject to legal privilege. This