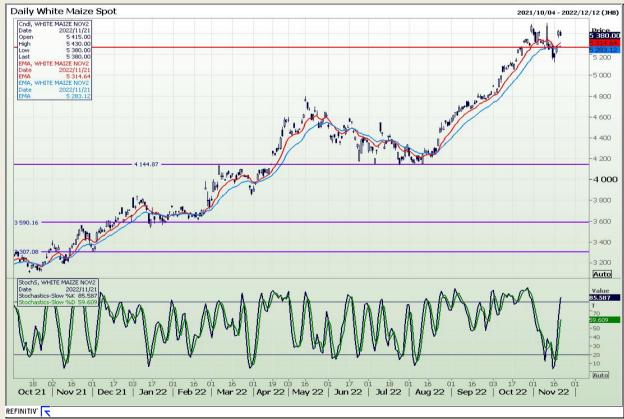

## **Technical Analysis**

South African Futures Exchange - Maize

DISCLAIMER: This report has been prepared by GroCapital Financial Services Pty Ltd, a wholly owned subsidiary of AFGRI Operations Limitedis provided to you for information purposes only.GROCAPITAL AND AFGRI hereby certify that the views expressed in this report were obtained from sources which GROCAPITAL AND AFGRI consider to be reliable.GROCAPITAL AND AFGRI do not make any representations or give any guarantees or warranties, expressed or implied, as to the correctness, accuracy or completeness of the report.Neither GROCAPITAL AND AFGRI, nor any affiliate, nor any of their respective officers, directors, partners or employees arising from errors or omissions in the opinions, forecasts or information, irrespective of whether there has been any negligence by GroCapital and AFGRI, their affiliate, or their respective officers, directors, partners or employees, regardless of whether such damages were foreseen or unforeseen. The information contained in this report is confidential and may be subject to legal privilege. This report is not intended to not should it be taken to create any legal relations or contractual relations.

Market Report : 22 November 2022

3rd Floor, AFGRI Building 12 Byls Bridge Boulevard Highveld Extension 73