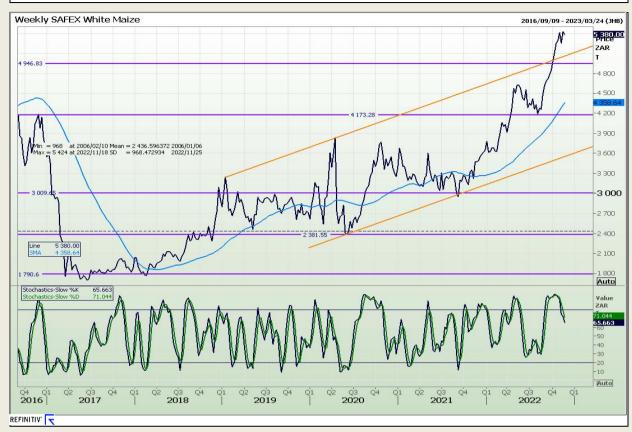

## **Technical Analysis**

South African Futures Exchange - Maize

DISCLAIMER: This report has been prepared by GroCapital Financial Services Pty Ltd, a wholly owned subsidiary of AFGRI Operations Limitedis provided to you for information purposes only.GROCAPITAL AND AFGRI hereby certify that the views expressed in this report were obtained from sources which GROCAPITAL AND AFGRI consider to be reliable.GROCAPITAL AND AFGRI do not make any representations or give any guarantees or warranties, expressed or implied, as to the correctness, accuracy or completeness of the report.Neither GROCAPITAL AND AFGRI, nor any affiliate, nor any of their respective officers, directors, partners or employees arising from errors or omissions in the opinions, forecasts or information, irrespective of whether there has been any negligence by GroCapital and AFGRI, their affiliate, or their respective officers, directors, partners or employees, regardless of whether such damages were foreseen or unforeseen. The information contained in this report is confidential and may be subject to legal privilege. This report is not intended to not should it be taken to create any legal relations or contractual relations.