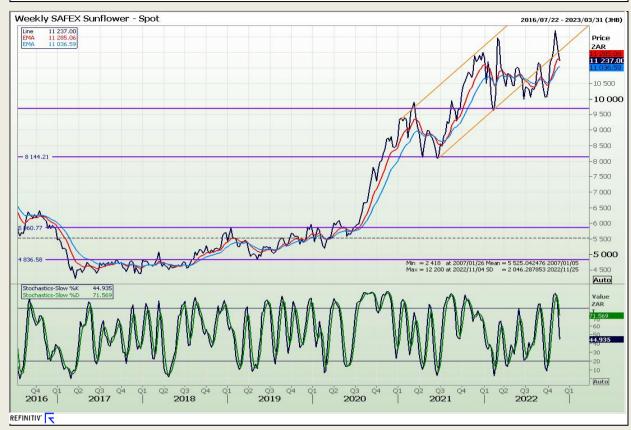

Market Report: 22 November 2022

3rd Floor, AFGRI Building 12 Byls Bridge Boulevard Highveld Extension 73

## **Technical Analysis**

South African Futures Exchange - Sunflower

DISCLAIMER: This report has been prepared by GroCapital Financial Services Pty Ltd, a wholly owned subsidiary of AFGRI Operations Limitedis provided to you for information purposes only.GROCAPITAL AND AFGRI hereby certify that the views expressed in this report were obtained from sources which GROCAPITAL AND AFGRI consider to be reliable.GROCAPITAL AND AFGRI do not make any representations or give any guarantees or warranties, expressed or implied, as to the correctness, accuracy or completeness of the report.Net Hort GROCAPITAL AND AFGRI, nor any of their respective forest, directors, partners or employees shall assume any liability for any losses arising from errors or omissions in the opinions, forecasts or information, irrespective of whether there has been any negligence by GroCapital and AFGRI, their affiliate, or their respective officers, directors, partners or employees, regardless of whether such damages were foreseen or unforeseen. The information contained in this report is confidential and may be subject to legal privilege. This