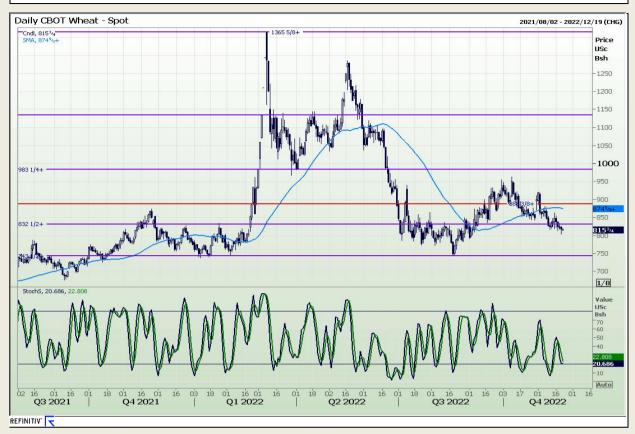

## **Technical Analysis**

Chicago Board of Trade and Kansas Board of Trade - Wheat

DISCLAIMER: This report has been prepared by GroCapital Financial Services Pty Ltd, a wholly owned subsidiary of AFGRI Operations Limitedis provided to you for information purposes only.GROCAPITAL AND AFGRI hereby certify that the views expressed in this report were obtained from sources which GROCAPITAL AND AFGRI consider to be reliable.GROCAPITAL AND AFGRI do not make any representations or give any guarantees or warranties, expressed or implied, as to the correctness, accuracy or completeness of the report.Net here GROCAPITAL AND AFGRI, nor any of their respective officers, directors, partners or employees, shall assume any liability for any losses arising from errors or omissions in the opinions, forecasts or information, irrespective of whether there has been any negligence by GroCapital and AFGRI, their affiliate, or their respective officers, directors, partners or employees, regardless of whether such damages were foreseen or unforeseen. The information contained in this report is confidential and may be subject to legal privilege. This

Market Report : 22 November 2022

3rd Floor, AFGRI Building 12 Byls Bridge Boulevard Highveld Extension 73