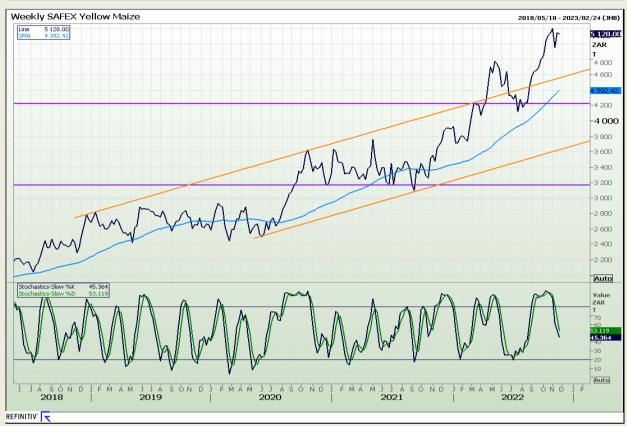

## **Technical Analysis**

South African Futures Exchange - Maize

DISCLAIMER: This report has been prepared by GroCapital Financial Services Pty Ltd, a wholly owned subsidiary of AFGRI Operations Limitedis provided to you for information purposes only.GROCAPITAL AND AFGRI hereby certify that the views expressed in this report were obtained from sources which GROCAPITAL AND AFGRI consider to be reliable.GROCAPITAL AND AFGRI do not make any representations or give any guarantees or warranties, expressed or implied, as to the correctness, accuracy or completeness of the report.Net Hort GROCAPITAL AND AFGRI, nor any of their respective officers, directors, partners or employees shall assume any liability for any losses arising from errors or omissions in the opinions, forecasts or information, irrespective of whether there has been any negligence by GroCapital and AFGRI, their affiliate, or their respective officers, directors, partners or employees, regardless of whether such damages were foreseen or unforeseen. The information contained in this report is confidential and may be subject to legal privilege. This

Market Report: 22 November 2022

3rd Floor, AFGRI Building 12 Byls Bridge Boulevard Highveld Extension 73