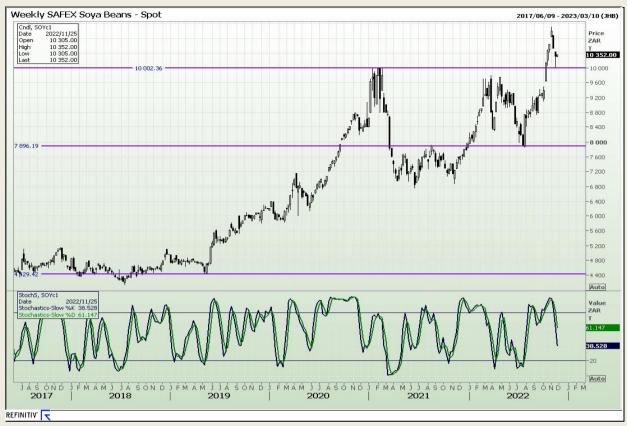

Market Report: 22 November 2022

3rd Floor, AFGRI Building 12 Byls Bridge Boulevard Highveld Extension 73

## **Technical Analysis**

South African Futures Exchange - Soybeans

DISCLAIMER: This report has been prepared by GroCapital Financial Services Pty Ltd, a wholly owned subsidiary of AFGRI Operations Limitedis provided to you for information purposes only.GROCAPITAL AND AFGRI hereby certify that the views expressed in this report were obtained from sources which GROCAPITAL AND AFGRI consider to be reliable.GROCAPITAL AND AFGRI do not make any representations or give any guarantees or warranties, expressed or implied, as to the correctness, accuracy or completeness of the report.Neither GROCAPITAL AND AFGRI, nor any affiliate, nor any of their respective officers, directors, partners or employees arising from errors or omissions in the opinions, forecasts or information, irrespective of whether there has been any negligence by GroCapital and AFGRI, their affiliate, or their respective officers, directors, partners or employees, regardless of whether such damages were foreseen or unforeseen. The information contained in this report is confidential and may be subject to legal privilege. This report is not intended to not should it be taken to create any legal relations or contractual relations.