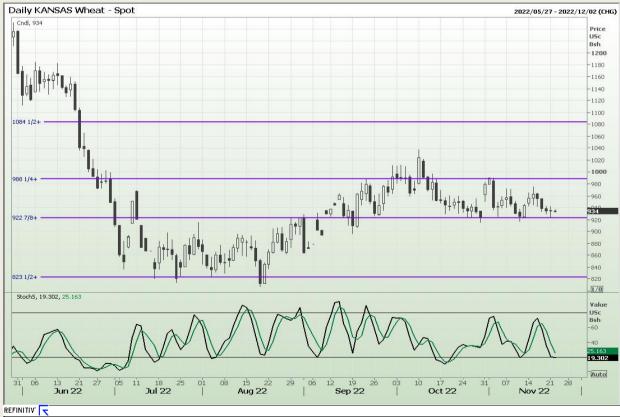

## **Technical Analysis**

Chicago Board of Trade and Kansas Board of Trade - Wheat

DISCLAIMER: This report has been prepared by GroCapital Financial Services Pty Ltd, a wholly owned subsidiary of AFGRI Operations Limitedis provided to you for information purposes only.GROCAPITAL AND AFGRI hereby certify that the views expressed in this report were obtained from sources which GROCAPITAL AND AFGRI consider to be reliable.GROCAPITAL AND AFGRI do not make any representations or give any guarantees or warranties, expressed or implied, as to the correctness, accuracy or completeness of the report.Neither GROCAPITAL AND AFGRI, nor any affiliate, nor any of their respective officers, directors, partners or employees shall assume any liability for any losses arising from errors or omissions in the opinions, forecasts or information, irrespective of whether there has been any negligence by GroCapital and AFGRI, their affiliate, or their respective officers, directors, partners or employees, regardless of whether such damages were foreseen or unforeseen. The information contained in this report is confidential and may be subject to legal privilege. This

Market Report: 22 November 2022

3rd Floor, AFGRI Building 12 Byls Bridge Boulevard Highveld Extension 73