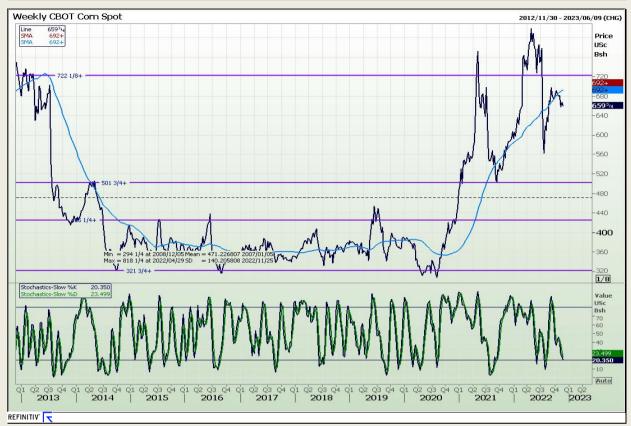

## **Technical Analysis**

Chicago Board of Trade - Corn

DISCLAIMER: This report has been prepared by GroCapital Financial Services Pty Ltd, a wholly owned subsidiary of AFGRI Operations Limitedis provided to you for information purposes only.GROCAPITAL AND AFGRI hereby certify that the views expressed in this report were obtained from sources which GROCAPITAL AND AFGRI consider to be reliable.GROCAPITAL AND AFGRI do not make any representations or give any guarantees or warranties, expressed or implied, as to the correctness, accuracy or completeness of the report.Net Hort GROCAPITAL AND AFGRI, nor any of their respective officers, directors, partners or employees shall assume any liability for any losses arising from errors or omissions in the opinions, forecasts or information, irrespective of whether there has been any negligence by GroCapital and AFGRI, their affiliate, or their respective officers, directors, partners or employees, regardless of whether such damages were foreseen or unforeseen. The information contained in this report is confidential and may be subject to legal privilege. This