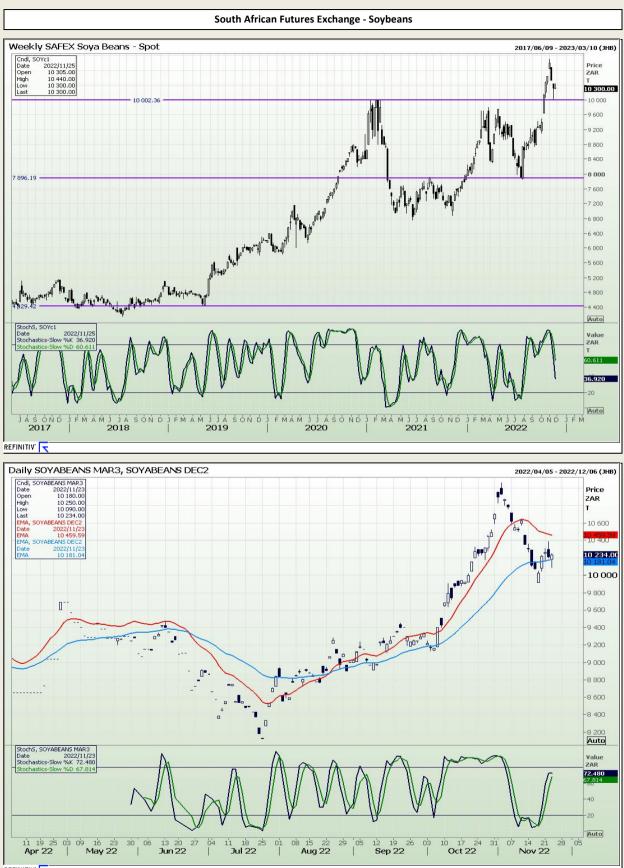

# **Technical Analysis**

Chicago Board of Trade - Soybeans

DISCLAIMER: This report has been prepared by GroCapital Financial Services Pty Ltd, a wholly owned subsidiary of AFGRI Operations Limitedis provided to you for information purposes only.GROCAPITAL AND AFGRI hereby certify that the views expressed in this report were obtained from sources which GROCAPITAL AND AFGRI consider to be reliable.GROCAPITAL AND AFGRI do not make any representations or give any guarantees or warranties, expressed or implied, as to the correctness, accuracy or completeness of the report.Neither GROCAPITAL AND AFGRI, nor any affiliate, nor any of their respective officers, directors, partners or employees, shall assume any liability for any losses arising from errors or omissions in the opinions, forecasts or information, irrespective of whether there has been any negligence by GroCapital and AFGRI, their affiliate, or their respective officers, directors, partners or employees, regardless of whether such damages were foreseen or unforeseen. The information contained in this report is confidential and may be subject to legal privilege. This report is not intended to not should it be taken to create any legal relations or contractual relations.