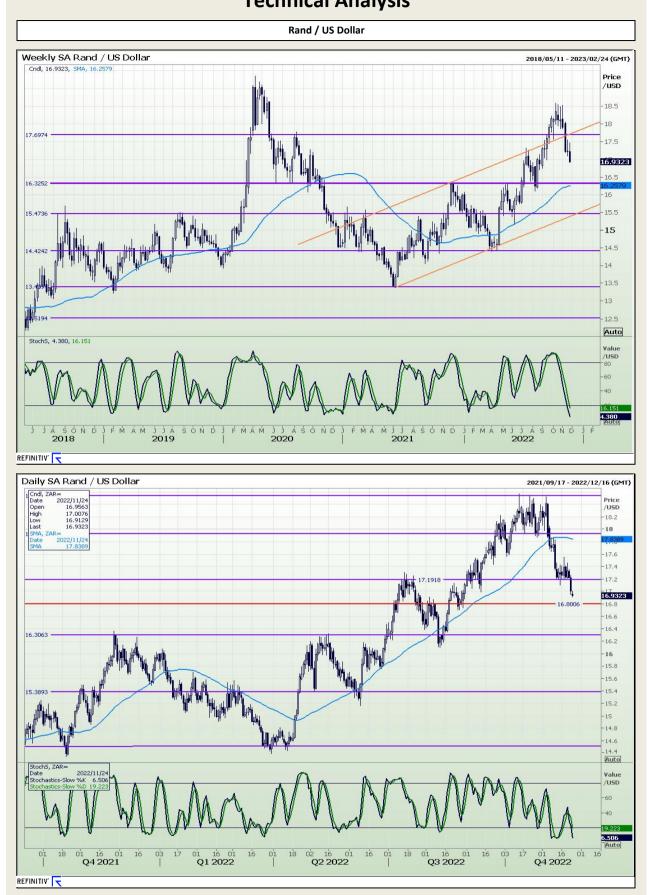

Market Report : 24 November 2022

**Technical Analysis** 

DISCLAIMER: This report has been prepared by GroCapital Financial Services Pty Ltd, a wholly owned subsidiary of AFGRI Operations Limitedis provided to you for information purposes only.GROCAPITAL AND AFGRI hereby certify that the views expressed in this report were obtained from sources which GROCAPITAL AND AFGRI consider to be reliable.GROCAPITAL AND AFGRI do not make any representations or give any guarantees or warranties, expressed or implied, as to the correctness, accuracy or completeness of the report.Neither GROCAPITAL AND AFGRI, nor any affiliate, nor any of their respective officers, directors, partners or employees, respirations in the opinions, forecasts or information, irrespective of whether there has been any negligence by GroCapital and AFGRI, their affiliate, or their respective officers, directors, partners or employees, regardless of whether such damages were foreseen or unforeseen. The information contained in this report is confidential and may be subject to legal privilege. This report is not intended to not should it be taken to create any legal relations or contractual relations.