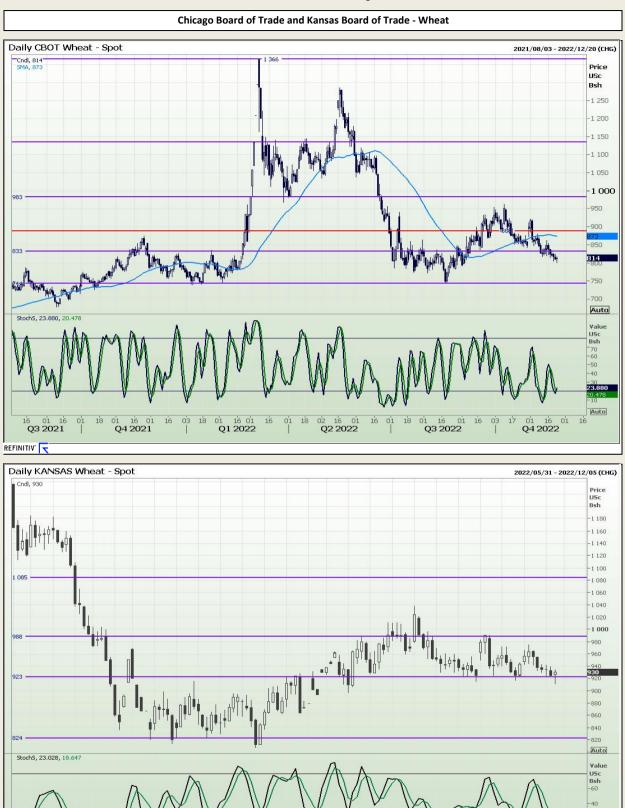

# **Technical Analysis**

Chicago Board of Trade and Kansas Board of Trade - Wheat

DISCLAIMER: This report has been prepared by GroCapital Financial Services Pty Ltd , a wholly owned subsidiary of AFGRI Operations Limitedis provided to you for information purposes only.GROCAPITAL AND AFGRI hereby certify that the views expressed in this report were obtained from sources which GROCAPITAL AND AFGRI consider to be reliable.GROCAPITAL AND AFGRI do not make any representations or give any guarantees or warranties, expressed or implied, as to the correctness, accuracy or completeness of the report. Neither GROCAPITAL AND AFGRI, nor any affiliate, nor any of their respective officers, directors, partners or employees shall assume any liability for any losses arising from errors or omissions in the opinions, forecasts or information, irrespective of whether there has been any negligence by GroCapital and AFGRI, their affiliate, or their espective officers, directors, partners or employees, regardless of whether such damages were foreseen or unforeseen. The information contained in this report is confidential and may be subject to legal privilege. This report is not intended to not should it be taken to create any legal relations or contractual relatio

Market Report : 24 November 2022

23.028 18.647

November 2022