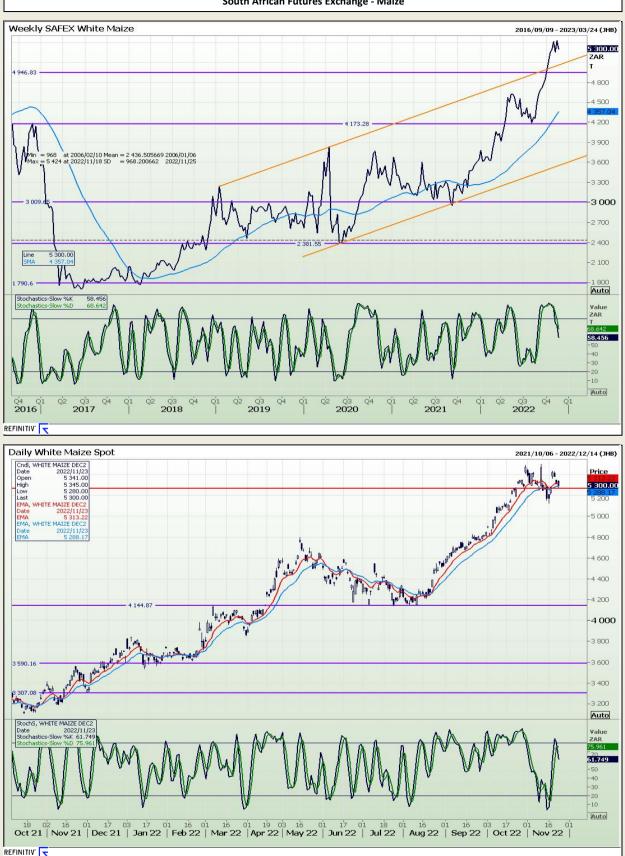

# **Technical Analysis**

South African Futures Exchange - Maize

DISCLAIMER: This report has been prepared by GroCapital Financial Services Pty Ltd , a wholly owned subsidiary of AFGRI Operations Limitedis provided to you for information purposes only.GROCAPITAL AND AFGRI hereby certify that the views expressed in this report were obtained from sources which GROCAPITAL AND AFGRI consider to be reliable.GROCAPITAL AND AFGRI do not make any representations or give any guarantees or warranties, expressed or implied, as to the correctness, accuracy or completeness of the report.Neither GROCAPITAL AND AFGRI, nor any affiliate, nor any of their respective officers, directors, partners or employees, sealing from errors or omissions in the opinions, forecasts or information, irrespective of whether there has been any negligence by GroCapital and AFGRI, their affiliate, or their respective officers, directors, partners or employees, regardless of whether such damages were foreseen or unforeseen. The information contained in this report is confidential and may be subject to legal privilege. This report is not intended to not should it be taken to create any legal relations or contractual relations.