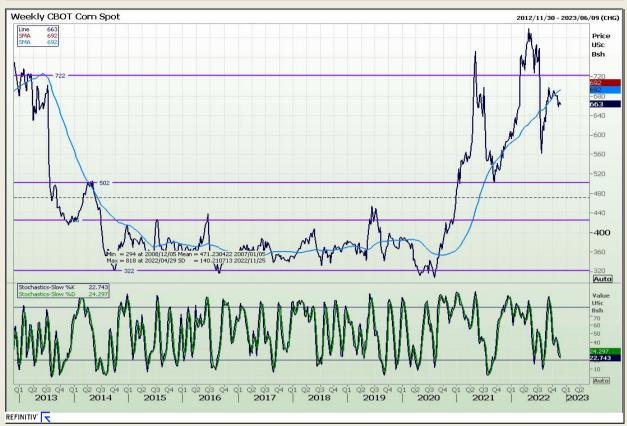

## **Technical Analysis**

Chicago Board of Trade - Corn

DISCLAIMER: This report has been prepared by GroCapital Financial Services Pty Ltd, a wholly owned subsidiary of AFGRI Operations Limitedis provided to you for information purposes only.GROCAPITAL AND AFGRI hereby certify that the views expressed in this report were obtained from sources which GROCAPITAL AND AFGRI consider to be reliable.GROCAPITAL AND AFGRI do not make any representations or give any guarantees or warranties, expressed or implied, as to the correctness, accuracy or completeness of the report.Net here GROCAPITAL AND AFGRI, nor any of their respective officers, directors, partners or employees, shall assume any liability for any losses arising from errors or omissions in the opinions, forecasts or information, irrespective of whether there has been any negligence by GroCapital and AFGRI, their affiliate, or their respective officers, directors, partners or employees, regardless of whether such damages were foreseen or unforeseen. The information contained in this report is confidential and may be subject to legal privilege. This