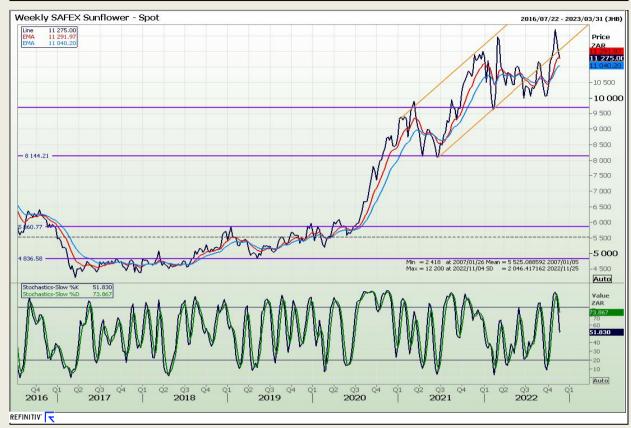

Market Report: 25 November 2022

3rd Floor, AFGRI Building 12 Byls Bridge Boulevard Highveld Extension 73

## **Technical Analysis**

South African Futures Exchange - Sunflower

DISCLAIMER: This report has been prepared by GroCapital Financial Services Pty Ltd, a wholly owned subsidiary of AFGRI Operations Limitedis provided to you for information purposes only.GROCAPITAL AND AFGRI hereby certify that the views expressed in this report were obtained from sources which GROCAPITAL AND AFGRI consider to be reliable.GROCAPITAL AND AFGRI do not make any representations or give any guarantees or warranties, expressed or implied, as to the correctness, accuracy or completeness of the report.Net Hort GROCAPITAL AND AFGRI, nor any of their respective forest, directors, partners or employees shall assume any liability for any losses arising from errors or omissions in the opinions, forecasts or information, irrespective of whether there has been any negligence by GroCapital and AFGRI, their affiliate, or their respective officers, directors, partners or employees, regardless of whether such damages were foreseen or unforeseen. The information contained in this report is confidential and may be subject to legal privilege. This