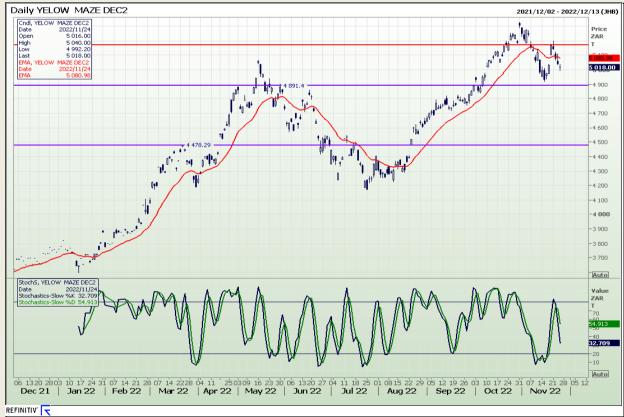

## **Technical Analysis**

South African Futures Exchange - Maize

DISCLAIMER: This report has been prepared by GroCapital Financial Services Pty Ltd, a wholly owned subsidiary of AFGRI Operations Limitedis provided to you for information purposes only.GROCAPITAL AND AFGRI hereby certify that the views expressed in this report were obtained from sources which GROCAPITAL AND AFGRI consider to be reliable.GROCAPITAL AND AFGRI do not make any representations or give any guarantees or warranties, expressed or implied, as to the correctness, accuracy or completeness of the report.Net Horn GROCAPITAL AND AFGRI, nor any of their respective forces, directors, partners or employees, shall assume any liability for any losses arising from errors or omissions in the opinions, forecasts or information, irrespective of whether there has been any negligence by GroCapital and AFGRI, their affiliate, or their respective officers, directors, partners or employees, regardless of whether such damages were foreseen or unforeseen. The information contained in this report is confidential and may be subject to legal privilege. This

Market Report : 25 November 2022

3rd Floor, AFGRI Building 12 Byls Bridge Boulevard Highveld Extension 73