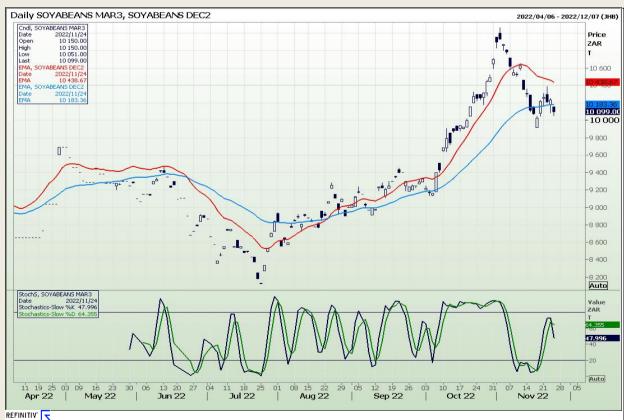

Market Report : 25 November 2022

3rd Floor, AFGRI Building 12 Byls Bridge Boulevard Highveld Extension 73

## **Technical Analysis**

Chicago Board of Trade - Soybeans

DISCLAIMER: This report has been prepared by GroCapital Financial Services Pty Ltd, a wholly owned subsidiary of AFGRI Operations Limitedis provided to you for information purposes only.GROCAPITAL AND AFGRI hereby certify that the views expressed in this report were obtained from sources which GROCAPITAL AND AFGRI consider to be reliable.GROCAPITAL AND AFGRI do not make any representations or give any guarantees or warranties, expressed or implied, as to the correctness, accuracy or completeness of the report.Net Hort GROCAPITAL AND AFGRI, nor any of their respective forest, directors, partners or employees shall assume any liability for any losses arising from errors or omissions in the opinions, forecasts or information, irrespective of whether there has been any negligence by GroCapital and AFGRI, their affiliate, or their respective officers, directors, partners or employees, regardless of whether such damages were foreseen or unforeseen. The information contained in this report is confidential and may be subject to legal privilege. This