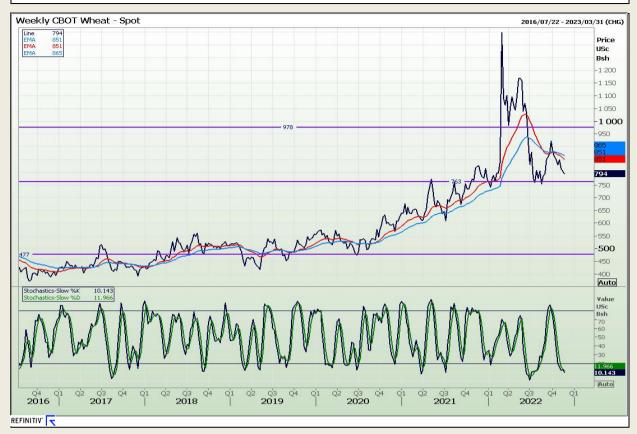

## **Technical Analysis**

Chicago Board of Trade and Kansas Board of Trade - Wheat

DISCLAIMER: This report has been prepared by GroCapital Financial Services Pty Ltd, a wholly owned subsidiary of AFGRI Operations Limitedis provided to you for information purposes only.GROCAPITAL AND AFGRI hereby certify that the views expressed in this report were obtained from sources which GROCAPITAL AND AFGRI consider to be reliable.GROCAPITAL AND AFGRI do not make any representations or give any guarantees or warranties, expressed or implied, as to the correctness, accuracy or completeness of the report.Net Hort GROCAPITAL AND AFGRI, nor any of their respective officers, directors, partners or employees shall assume any liability for any losses arising from errors or omissions in the opinions, forecasts or information, irrespective of whether there has been any negligence by GroCapital and AFGRI, their affiliate, or their respective officers, directors, partners or employees, regardless of whether such damages were foreseen or unforeseen. The information contained in this report is confidential and may be subject to legal privilege. This

Market Report: 25 November 2022

3rd Floor, AFGRI Building 12 Byls Bridge Boulevard Highveld Extension 73