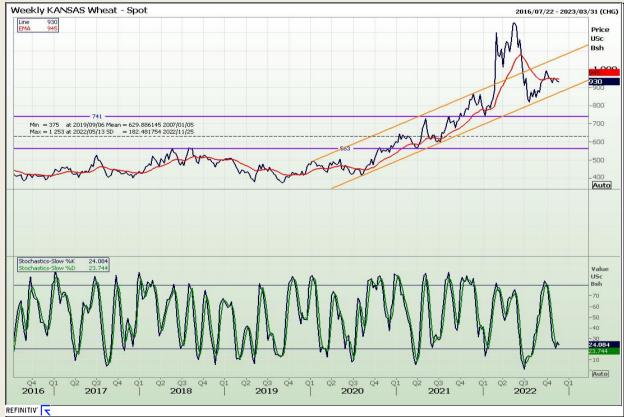

## **Technical Analysis**

Chicago Board of Trade and Kansas Board of Trade - Wheat

DISCLAIMER: This report has been prepared by GroCapital Financial Services Pty Ltd, a wholly owned subsidiary of AFGRI Operations Limitedis provided to you for information purposes only.GROCAPITAL AND AFGRI hereby certify that the views expressed in this report were obtained from sources which GROCAPITAL AND AFGRI consider to be reliable.GROCAPITAL AND AFGRI do not make any representations or give any guarantees or warranties, expressed or implied, as to the correctness, accuracy or completeness of the report.Net Hort GROCAPITAL AND AFGRI, nor any of their respective officers, directors, partners or employees shall assume any liability for any losses arising from errors or omissions in the opinions, forecasts or information, irrespective of whether there has been any negligence by GroCapital and AFGRI, their affiliate, or their respective officers, directors, partners or employees, regardless of whether such damages were foreseen or unforeseen. The information contained in this report is confidential and may be subject to legal privilege. This

Market Report: 25 November 2022

3rd Floor, AFGRI Building 12 Byls Bridge Boulevard Highveld Extension 73