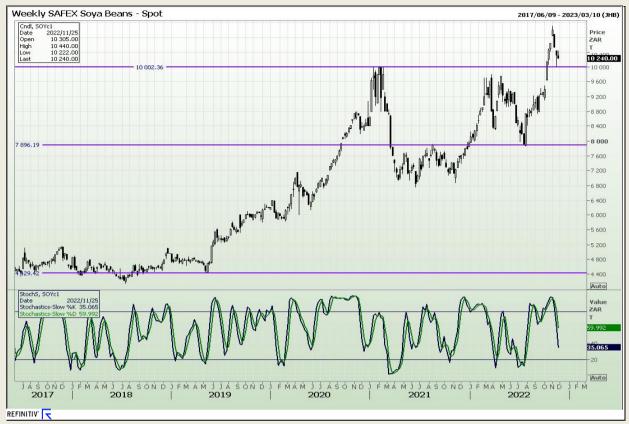

Market Report: 25 November 2022

3rd Floor, AFGRI Building 12 Byls Bridge Boulevard Highveld Extension 73

## **Technical Analysis**

South African Futures Exchange - Soybeans

DISCLAIMER: This report has been prepared by GroCapital Financial Services Pty Ltd, a wholly owned subsidiary of AFGRI Operations Limitedis provided to you for information purposes only.GROCAPITAL AND AFGRI hereby certify that the views expressed in this report were obtained from sources which GROCAPITAL AND AFGRI consider to be reliable GROCAPITAL AND AFGRI do not make any representations or give any guarantees or warranties, expressed or implied, as to the correctness, accuracy or completeness of the report.Neither GROCAPITAL AND AFGRI, nor any affiliate, nor any of their respective officers, directors, partners or employees, shall assume any liability for any losses arising from errors or omissions in the opinions, forecasts or information, irrespective of whether there has been any negligence by GroCapital and AFGRI, their affiliate, or their respective officers, directors, partners or employees, regardless of whether such damages were foreseen or unforeseen. The information contained in this report is confidential and may be subject to legal privilege. This report is not intended to not should it be taken to create any legal relations or contractual relations.