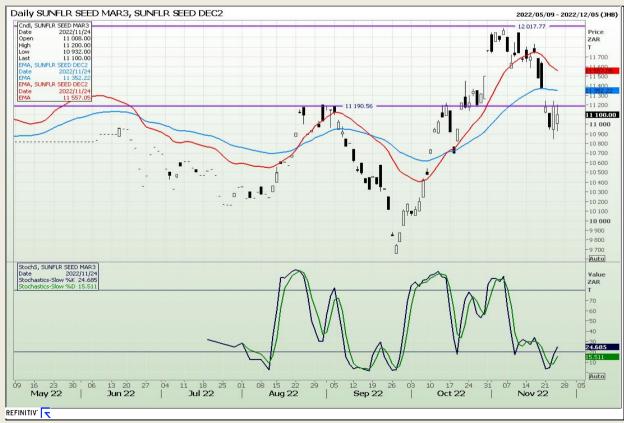

Market Report: 25 November 2022

3rd Floor, AFGRI Building 12 Byls Bridge Boulevard Highveld Extension 73

## **Technical Analysis**

South African Futures Exchange - Sunflower

DISCLAIMER: This report has been prepared by GroCapital Financial Services Pty Ltd, a wholly owned subsidiary of AFGRI Operations Limitedis provided to you for information purposes only.GROCAPITAL AND AFGRI hereby certify that the views expressed in this report were obtained from sources which GROCAPITAL AND AFGRI consider to be reliable.GROCAPITAL AND AFGRI do not make any representations or give any guarantees or warranties, expressed or implied, as to the correctness, accuracy or completeness of the report.Net Hort GROCAPITAL AND AFGRI, nor any of their respective forest, directors, partners or employees shall assume any liability for any losses arising from errors or omissions in the opinions, forecasts or information, irrespective of whether there has been any negligence by GroCapital and AFGRI, their affiliate, or their respective officers, directors, partners or employees, regardless of whether such damages were foreseen or unforeseen. The information contained in this report is confidential and may be subject to legal privilege. This