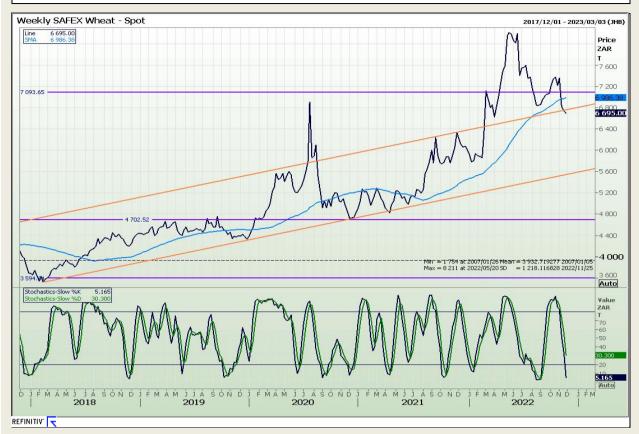

## **Technical Analysis**

South African Futures Exchange - Wheat

DISCLAIMER: This report has been prepared by GroCapital Financial Services Pty Ltd, a wholly owned subsidiary of AFGRI Operations Limitedis provided to you for information purposes only.GROCAPITAL AND AFGRI hereby certify that the views expressed in this report were obtained from sources which GROCAPITAL AND AFGRI consider to be reliable.GROCAPITAL AND AFGRI do not make any representations or give any guarantees or warranties, expressed or implied, as to the correctness, accuracy or completeness of the report.Net here GROCAPITAL AND AFGRI, nor any of their respective officers, directors, partners or employees, shall assume any liability for any losses arising from errors or omissions in the opinions, forecasts or information, irrespective of whether there has been any negligence by GroCapital and AFGRI, their affiliate, or their respective officers, directors, partners or employees, regardless of whether such damages were foreseen or unforeseen. The information contained in this report is confidential and may be subject to legal privilege. This

Market Report : 25 November 2022

3rd Floor, AFGRI Building 12 Byls Bridge Boulevard Highveld Extension 73