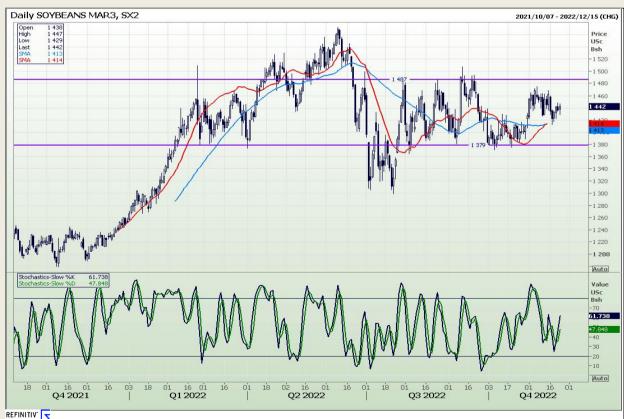

Market Report : 25 November 2022

3rd Floor, AFGRI Building 12 Byls Bridge Boulevard Highveld Extension 73

## **Technical Analysis**

Chicago Board of Trade - Soybeans

DISCLAIMER: This report has been prepared by GroCapital Financial Services Pty Ltd, a wholly owned subsidiary of AFGRI Operations Limitedis provided to you for information purposes only.GROCAPITAL AND AFGRI hereby certify that the views expressed in this report were obtained from sources which GROCAPITAL AND AFGRI consider to be reliable.GROCAPITAL AND AFGRI do not make any representations or give any guarantees or warranties, expressed or implied, as to the correctness, accuracy or completeness of the report.Net Hort GROCAPITAL AND AFGRI, nor any of their respective forest, directors, partners or employees shall assume any liability for any losses arising from errors or omissions in the opinions, forecasts or information, irrespective of whether there has been any negligence by GroCapital and AFGRI, their affiliate, or their respective officers, directors, partners or employees, regardless of whether such damages were foreseen or unforeseen. The information contained in this report is confidential and may be subject to legal privilege. This