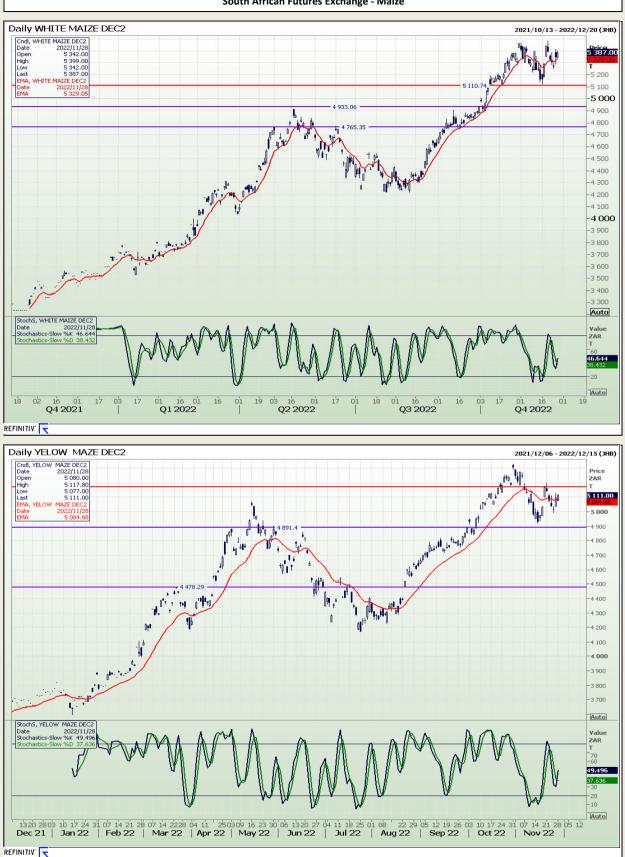

Market Report : 29 November 2022

## **Technical Analysis**

South African Futures Exchange - Maize

DISCLAIMER: This report has been prepared by GroCapital Financial Services Pty Ltd, a wholly owned subsidiary of AFGRI Operations Limitedis provided to you for information purposes only.GROCAPITAL AND AFGRI hereby certify that the views expressed in this report were obtained from sources which GROCAPITAL AND AFGRI consider to be reliable.GROCAPITAL AND AFGRI do not make any representations or give any guarantees or warranties, expressed or implied, as to the correctness, accuracy or completeness of the report.Neither GROCAPITAL AND AFGRI, nor any affiliate, nor any of their respective officers, directors, partners or omissions in the opinions, forecasts or information, irrespective of whether there has been any negligence by GroCapital and AFGRI, their affiliate, or their respective officers, directors, partners or employees, regardless of whether such damages were foreseen or unforeseen. The information contained in this report is confidential and may be subject to legal privilege. This report is not intended to not should it be taken to create any legal relations or contractual relations.