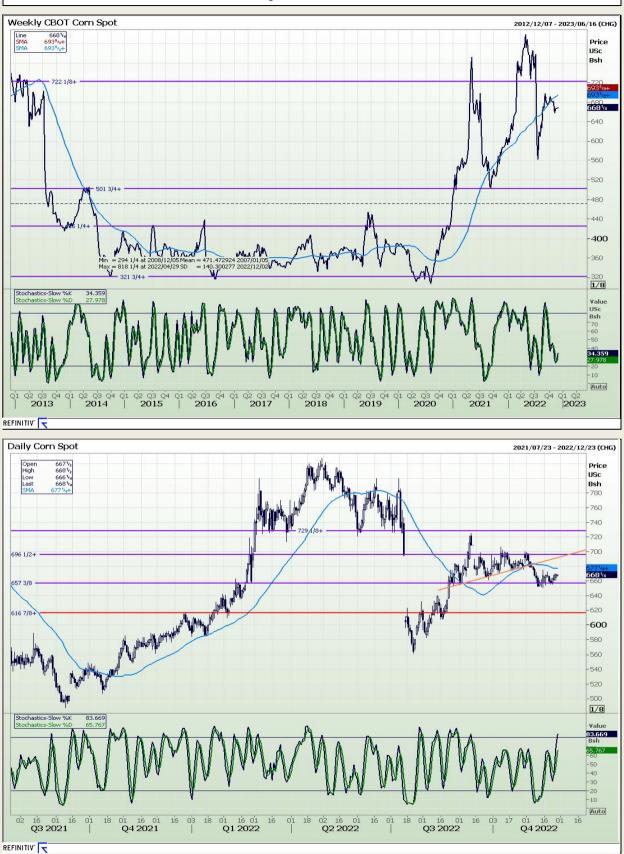

Market Report : 29 November 2022

## **Technical Analysis**

Chicago Board of Trade - Corn

DISCLAIMER: This report has been prepared by GroCapital Financial Services Pty Ltd , a wholly owned subsidiary of AFGRI Operations Limitedis provided to you for information purposes only.GROCAPITAL AND AFGRI hereby certify that the views expressed in this report were obtained from sources which GROCAPITAL AND AFGRI consider to be reliable.GROCAPITAL AND AFGRI do not make any representations or give any guarantees or warranties, expressed or implied, as to the correctness, accuracy or completeness of the report. Neither GROCAPITAL AND AFGRI, nor any affiliate, nor any of their respective officers, directors, partners or employees shall assume any liability for any losses arising from errors or omissions in the opinions, forecasts or information, irrespective of whether there has been any negligence by GroCapital and AFGRI, their affiliate, or their respective officers, directors, partners or employees, regardless of whether such damages were foreseen or unforeseen. The information contained in this report is confidential and may be subject to legal privilege. This report is not intended to not should it be taken to create any legal relations or contractual relatio