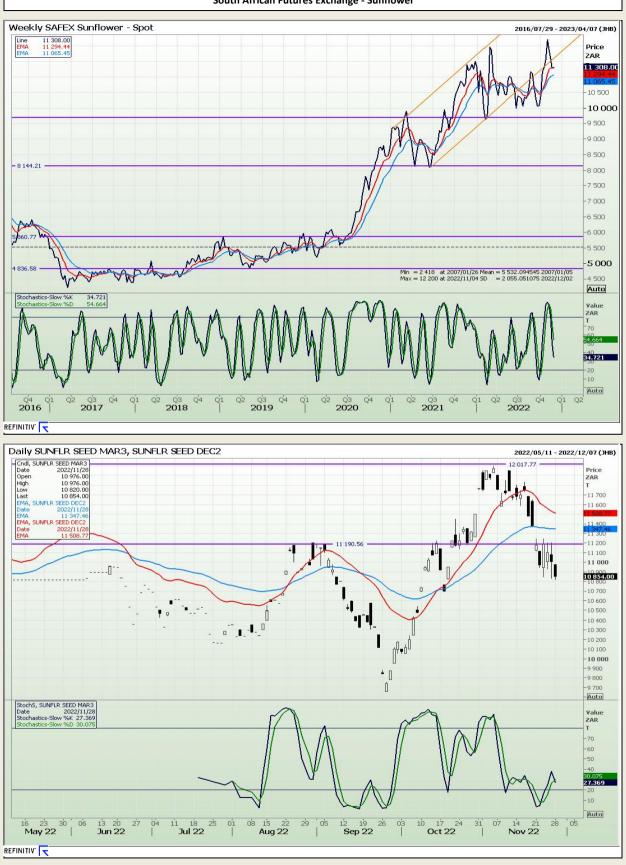

Market Report : 29 November 2022

# **Technical Analysis**

South African Futures Exchange - Sunflower

DISCLAIMER: This report has been prepared by GroCapital Financial Services Pty Ltd, a wholly owned subsidiary of AFGRI Operations Limitedis provided to you for information purposes only.GROCAPITAL AND AFGRI hereby certify that the views expressed in this report were obtained from sources which GROCAPITAL AND AFGRI consider to be reliable.GROCAPITAL AND AFGRI do not make any representations or give any guarantees or warranties, expressed or implied, as to the correctness, accuracy or completeness of the report.Nether GROCAPITAL AND AFGRI, nor any affiliate, nor any of their respective officers, directors, partners or employees, shall assume any liability for any losses arising from errors or omissions in the opinions, forecasts or information, irrespective of whether there has been any negligence by GroCapital and AFGRI, their affiliate, or their respective officers, directors, partners or employees, regardless of whether such damages were foreseen or unforeseen. The information contained in this report is confidential and may be subject to legal privilege. This report is not intended to not should it be taken to create any legal relations or contractual relations.