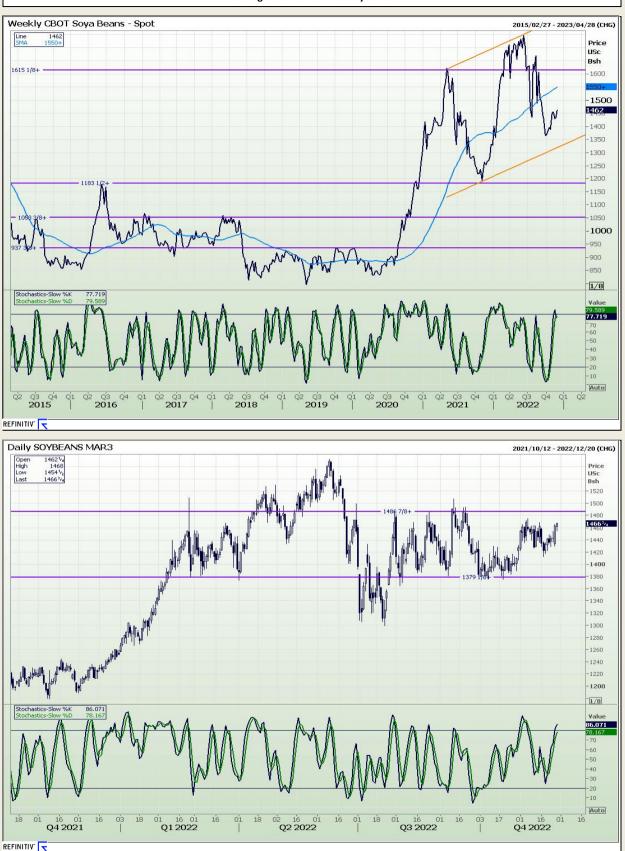

### **Technical Analysis**

Chicago Board of Trade - Soybeans

DISCLAIMER: This report has been prepared by GroCapital Financial Services Pty Ltd, a wholly owned subsidiary of AFGRI Operations Limitedis provided to you for information purposes only.GROCAPITAL AND AFGRI hereby certify that the views expressed in this report were obtained from sources which GROCAPITAL AND AFGRI consider to be reliable.GROCAPITAL AND AFGRI do not make any representations or give any guarantees or warranties, expressed or implied, as to the correctness, accuracy or completeness of the report.Nether GROCAPITAL AND AFGRI, nor any affiliate, nor any of their respective officers, directors, partners or employees, shall assume any liability for any losses arising from errors or omissions in the opinions, forecasts or information, irrespective of whether there has been any negligence by GroCapital and AFGRI, their affiliate, or their respective officers, directors, partners or employees, regardless of whether such damages were foreseen or unforeseen. The information contained in this report is confidential and may be subject to legal privilege. This report is not intended to not should it be taken to create any legal relations or contractual relations.