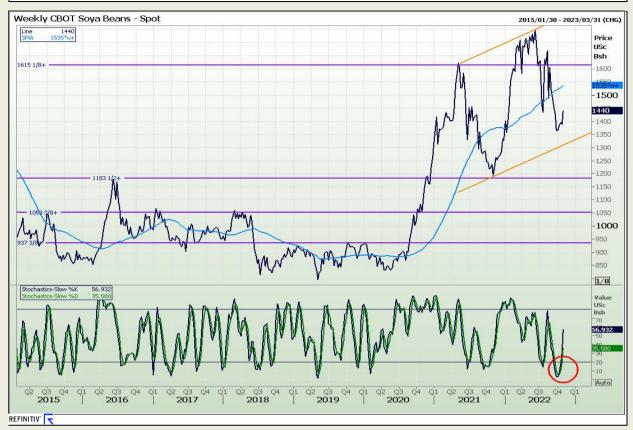

Market Report: 03 November 2022

3rd Floor, AFGRI Building 12 Byls Bridge Boulevard Highveld Extension 73

## **Technical Analysis**

Chicago Board of Trade - Soybeans

DISCLAIMER: This report has been prepared by GroCapital Financial Services Pty Ltd, a wholly owned subsidiary of AFGRI Operations Limitedis provided to you for information purposes only.GROCAPITAL AND AFGRI hereby certify that the views expressed in this report were obtained from sources which GROCAPITAL AND AFGRI consider to be reliable.GROCAPITAL AND AFGRI do not make any representations or give any guarantees or warranties, expressed or implied, as to the correctness, accuracy or completeness of the report.Net Hort GROCAPITAL AND AFGRI, nor any of their respective forest, directors, partners or employees shall assume any liability for any losses arising from errors or omissions in the opinions, forecasts or information, irrespective of whether there has been any negligence by GroCapital and AFGRI, their affiliate, or their respective officers, directors, partners or employees, regardless of whether such damages were foreseen or unforeseen. The information contained in this report is confidential and may be subject to legal privilege. This