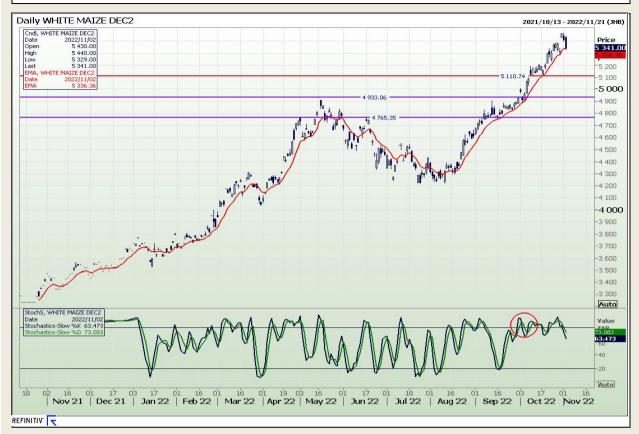

## **Technical Analysis**

South African Futures Exchange - Maize

DISCLAIMER: This report has been prepared by GroCapital Financial Services Pty Ltd, a wholly owned subsidiary of AFGRI Operations Limitedis provided to you for information purposes only.GROCAPITAL AND AFGRI hereby certify that the views expressed in this report were obtained from sources which GROCAPITAL AND AFGRI consider to be reliable GROCAPITAL AND AFGRI do not make any representations or give any guarantees or warranties, expressed or implied, as to the correctness, accuracy or completeness of the report.Neither GROCAPITAL AND AFGRI, nor any affiliate, nor any of their respective officers, directors, partners or employees, shall assume any liability for any losses arising from errors or omissions in the opinions, forecasts or information, irrespective of whether there has been any negligence by GroCapital and AFGRI, their affiliate, or their respective officers, directors, partners or employees, regardless of whether such damages were foreseen or unforeseen. The information contained in this report is confidential and may be subject to legal privilege. This report is not intended to not should it be taken to create any legal relations or contractual relations.

Market Report : 03 November 2022

3rd Floor, AFGRI Building 12 Byls Bridge Boulevard Highveld Extension 73