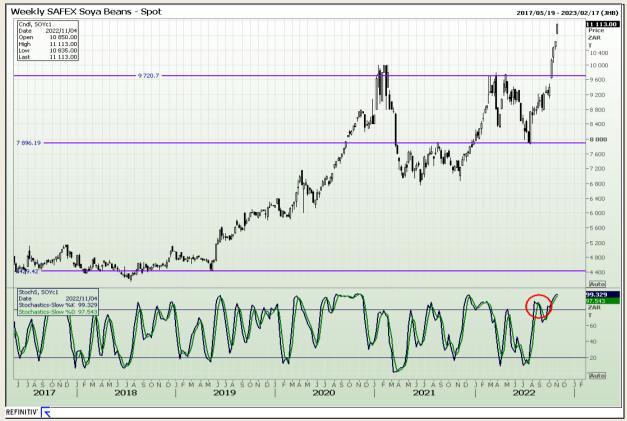

Market Report: 03 November 2022

3rd Floor, AFGRI Building 12 Byls Bridge Boulevard Highveld Extension 73

## **Technical Analysis**

South African Futures Exchange - Soybeans

DISCLAIMER: This report has been prepared by GroCapital Financial Services Pty Ltd, a wholly owned subsidiary of AFGRI Operations Limitedis provided to you for information purposes only.GROCAPITAL AND AFGRI hereby certify that the views expressed in this report were obtained from sources which GROCAPITAL AND AFGRI consider to be reliable.GROCAPITAL AND AFGRI do not make any representations or give any guarantees or warranties, expressed or implied, as to the correctness, accuracy or completeness of the report.Net Hort GROCAPITAL AND AFGRI, nor any of their respective forest, directors, partners or employees shall assume any liability for any losses arising from errors or omissions in the opinions, forecasts or information, irrespective of whether there has been any negligence by GroCapital and AFGRI, their affiliate, or their respective officers, directors, partners or employees, regardless of whether such damages were foreseen or unforeseen. The information contained in this report is confidential and may be subject to legal privilege. This