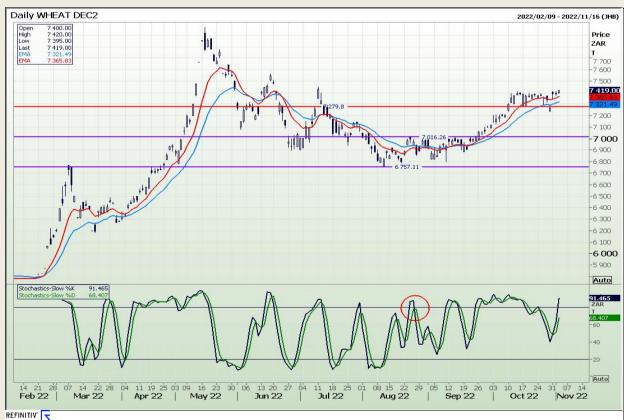

## **Technical Analysis**

South African Futures Exchange - Wheat

DISCLAIMER: This report has been prepared by GroCapital Financial Services Pty Ltd, a wholly owned subsidiary of AFGRI Operations Limitedis provided to you for information purposes only.GROCAPITAL AND AFGRI hereby certify that the views expressed in this report were obtained from sources which GROCAPITAL AND AFGRI consider to be reliable.GROCAPITAL AND AFGRI do not make any representations or give any guarantees or warranties, expressed or implied, as to the correctness, accuracy or completeness of the report.Net here GROCAPITAL AND AFGRI, nor any of their respective officers, directors, partners or employees, shall assume any liability for any losses arising from errors or omissions in the opinions, forecasts or information, irrespective of whether there has been any negligence by GroCapital and AFGRI, their affiliate, or their respective officers, directors, partners or employees, regardless of whether such damages were foreseen or unforeseen. The information contained in this report is confidential and may be subject to legal privilege. This

Market Report: 03 November 2022

3rd Floor, AFGRI Building 12 Byls Bridge Boulevard Highveld Extension 73