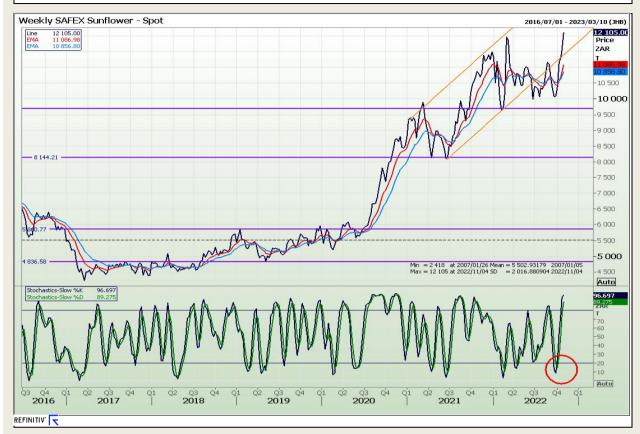

Market Report : 03 November 2022

3rd Floor, AFGRI Building 12 Byls Bridge Boulevard Highveld Extension 73

## **Technical Analysis**

South African Futures Exchange - Sunflower

DISCLAIMER: This report has been prepared by GroCapital Financial Services Pty Ltd, a wholly owned subsidiary of AFGRI Operations Limitedis provided to you for information purposes only.GROCAPITAL AND AFGRI hereby certify that the views expressed in this report were obtained from sources which GROCAPITAL AND AFGRI consider to be reliable.GROCAPITAL AND AFGRI do not make any representations or give any guarantees or warranties, expressed or implied, as to the correctness, accuracy or completeness of the report.Net Hort GROCAPITAL AND AFGRI, nor any of their respective forest, directors, partners or employees shall assume any liability for any losses arising from errors or omissions in the opinions, forecasts or information, irrespective of whether there has been any negligence by GroCapital and AFGRI, their affiliate, or their respective officers, directors, partners or employees, regardless of whether such damages were foreseen or unforeseen. The information contained in this report is confidential and may be subject to legal privilege. This