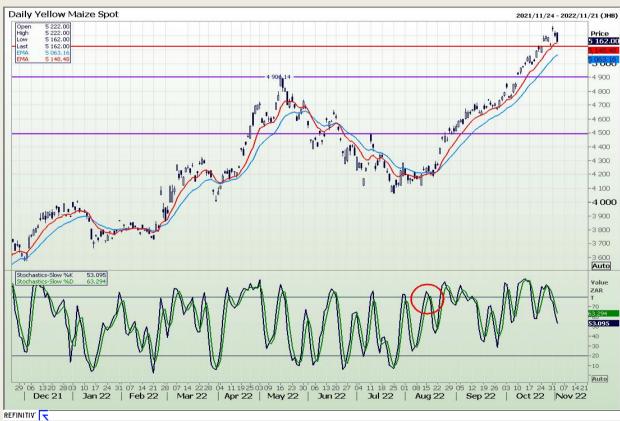

## **Technical Analysis**

South African Futures Exchange - Maize

DISCLAIMER: This report has been prepared by GroCapital Financial Services Pty Ltd, a wholly owned subsidiary of AFGRI Operations Limitedis provided to you for information purposes only.GROCAPITAL AND AFGRI hereby certify that the views expressed in this report were obtained from sources which GROCAPITAL AND AFGRI consider to be reliable.GROCAPITAL AND AFGRI do not make any representations or give any guarantees or warranties, expressed or implied, as to the correctness, accuracy or completeness of the report.Net Hort GROCAPITAL AND AFGRI, nor any of their respective officers, directors, partners or employees shall assume any liability for any losses arising from errors or omissions in the opinions, forecasts or information, irrespective of whether there has been any negligence by GroCapital and AFGRI, their affiliate, or their respective officers, directors, partners or employees, regardless of whether such damages were foreseen or unforeseen. The information contained in this report is confidential and may be subject to legal privilege. This

Market Report: 03 November 2022

3rd Floor, AFGRI Building 12 Byls Bridge Boulevard Highveld Extension 73