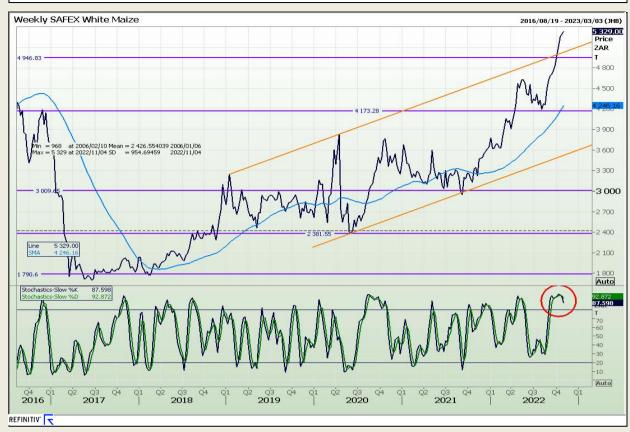

## **Technical Analysis**

South African Futures Exchange - Maize

DISCLAIMER: This report has been prepared by GroCapital Financial Services Pty Ltd, a wholly owned subsidiary of AFGRI Operations Limitedis provided to you for information purposes only.GROCAPITAL AND AFGRI hereby certify that the views expressed in this report were obtained from sources which GROCAPITAL AND AFGRI consider to be reliable GROCAPITAL AND AFGRI do not make any representations or give any guarantees or warranties, expressed or implied, as to the correctness, accuracy or completeness of the report.Neither GROCAPITAL AND AFGRI, nor any affiliate, nor any of their respective officers, directors, partners or employees, shall assume any liability for any losses arising from errors or omissions in the opinions, forecasts or information, irrespective of whether there has been any negligence by GroCapital and AFGRI, their affiliate, or their respective officers, directors, partners or employees, regardless of whether such damages were foreseen or unforeseen. The information contained in this report is confidential and may be subject to legal privilege. This report is not intended to not should it be taken to create any legal relations or contractual relations.

Market Report : 03 November 2022

3rd Floor, AFGRI Building 12 Byls Bridge Boulevard Highveld Extension 73