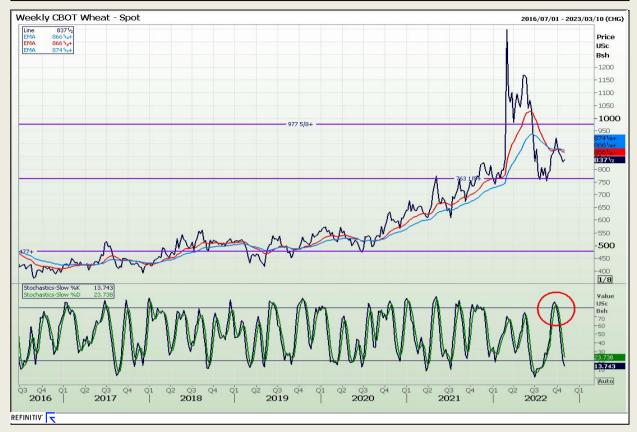

## **Technical Analysis**

Chicago Board of Trade and Kansas Board of Trade - Wheat

DISCLAIMER: This report has been prepared by GroCapital Financial Services Pty Ltd, a wholly owned subsidiary of AFGRI Operations Limitedis provided to you for information purposes only.GROCAPITAL AND AFGRI hereby certify that the views expressed in this report were obtained from sources which GROCAPITAL AND AFGRI consider to be reliable.GROCAPITAL AND AFGRI do not make any representations or give any guarantees or warranties, expressed or implied, as to the correctness, accuracy or completeness of the report.Neither GROCAPITAL AND AFGRI, nor any of their respective officers, directors, partners or employees, shall assume any liability for any losses arising from errors or omissions in the opinions, forecasts or information, irrespective of whether there has been any negligence by GroCapital and AFGRI, their affiliate, or their respective officers, directors, partners or employees, regardless of whether such damages were foreseen or unforeseen. The information contained in this report is confidential and may be subject to legal privilege. This

Market Report: 03 November 2022

3rd Floor, AFGRI Building 12 Byls Bridge Boulevard Highveld Extension 73