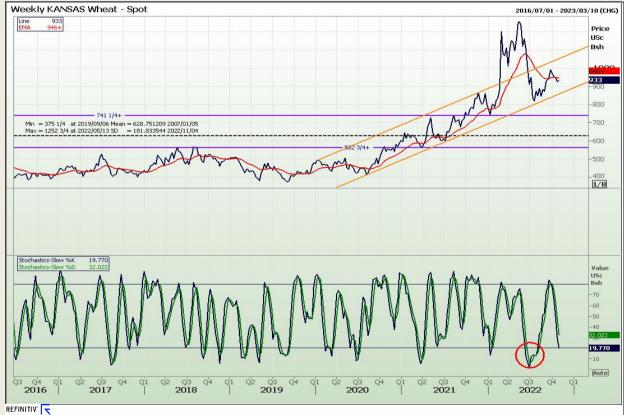

## **Technical Analysis**

Chicago Board of Trade and Kansas Board of Trade - Wheat

DISCLAIMER: This report has been prepared by GroCapital Financial Services Pty Ltd, a wholly owned subsidiary of AFGRI Operations Limitedis provided to you for information purposes only.GROCAPITAL AND AFGRI hereby certify that the views expressed in this report were obtained from sources which GROCAPITAL AND AFGRI consider to be reliable.GROCAPITAL AND AFGRI do not make any representations or give any guarantees or warranties, expressed or implied, as to the correctness, accuracy or completeness of the report.Neither GROCAPITAL AND AFGRI, nor any affiliate, nor any of their respective officers, directors, partners or employees, shall assume any liability for any losses arising from errors or omissions in the opinions, forecasts or information, irrespective of whether there has been any negligence by GroCapital and AFGRI, their affiliate, or their respective officers, directors, partners or employees, regardless of whether such damages were foreseen or unforeseen. The information contained in this report is confidential and may be subject to legal privilege. This

Market Report: 03 November 2022

3rd Floor, AFGRI Building 12 Byls Bridge Boulevard Highveld Extension 73