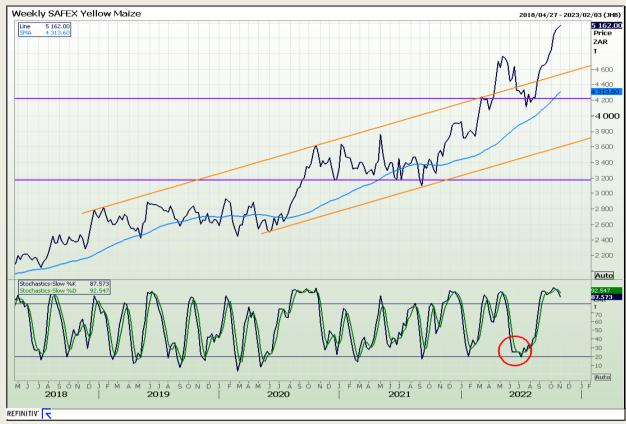

## **Technical Analysis**

South African Futures Exchange - Maize

DISCLAIMER: This report has been prepared by GroCapital Financial Services Pty Ltd, a wholly owned subsidiary of AFGRI Operations Limitedis provided to you for information purposes only.GROCAPITAL AND AFGRI hereby certify that the views expressed in this report were obtained from sources which GROCAPITAL AND AFGRI consider to be reliable.GROCAPITAL AND AFGRI do not make any representations or give any guarantees or warranties, expressed or implied, as to the correctness, accuracy or completeness of the report.Net Hort GROCAPITAL AND AFGRI, nor any of their respective officers, directors, partners or employees shall assume any liability for any losses arising from errors or omissions in the opinions, forecasts or information, irrespective of whether there has been any negligence by GroCapital and AFGRI, their affiliate, or their respective officers, directors, partners or employees, regardless of whether such damages were foreseen or unforeseen. The information contained in this report is confidential and may be subject to legal privilege. This

Market Report: 03 November 2022

3rd Floor, AFGRI Building 12 Byls Bridge Boulevard Highveld Extension 73