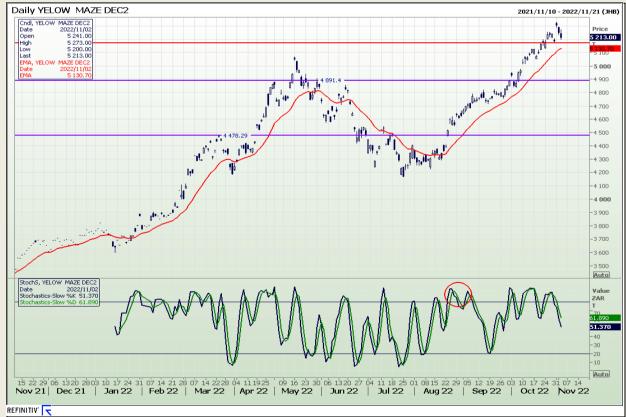

## **Technical Analysis**

South African Futures Exchange - Maize

DISCLAIMER: This report has been prepared by GroCapital Financial Services Pty Ltd, a wholly owned subsidiary of AFGRI Operations Limitedis provided to you for information purposes only.GROCAPITAL AND AFGRI hereby certify that the views expressed in this report were obtained from sources which GROCAPITAL AND AFGRI consider to be reliable.GROCAPITAL AND AFGRI do not make any representations or give any guarantees or warranties, expressed or implied, as to the correctness, accuracy or completeness of the report.Net Hort GROCAPITAL AND AFGRI, nor any of their respective officers, directors, partners or employees shall assume any liability for any losses arising from errors or omissions in the opinions, forecasts or information, irrespective of whether there has been any negligence by GroCapital and AFGRI, their affiliate, or their respective officers, directors, partners or employees, regardless of whether such damages were foreseen or unforeseen. The information contained in this report is confidential and may be subject to legal privilege. This

Market Report: 03 November 2022

3rd Floor, AFGRI Building 12 Byls Bridge Boulevard Highveld Extension 73