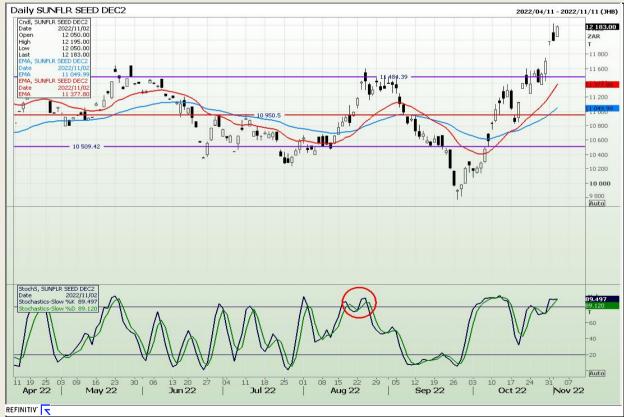

Market Report : 03 November 2022

3rd Floor, AFGRI Building 12 Byls Bridge Boulevard Highveld Extension 73

## **Technical Analysis**

South African Futures Exchange - Sunflower

DISCLAIMER: This report has been prepared by GroCapital Financial Services Pty Ltd, a wholly owned subsidiary of AFGRI Operations Limitedis provided to you for information purposes only.GROCAPITAL AND AFGRI hereby certify that the views expressed in this report were obtained from sources which GROCAPITAL AND AFGRI consider to be reliable.GROCAPITAL AND AFGRI do not make any representations or give any guarantees or warranties, expressed or implied, as to the correctness, accuracy or completeness of the report.Net Hort GROCAPITAL AND AFGRI, nor any of their respective forest, directors, partners or employees shall assume any liability for any losses arising from errors or omissions in the opinions, forecasts or information, irrespective of whether there has been any negligence by GroCapital and AFGRI, their affiliate, or their respective officers, directors, partners or employees, regardless of whether such damages were foreseen or unforeseen. The information contained in this report is confidential and may be subject to legal privilege. This