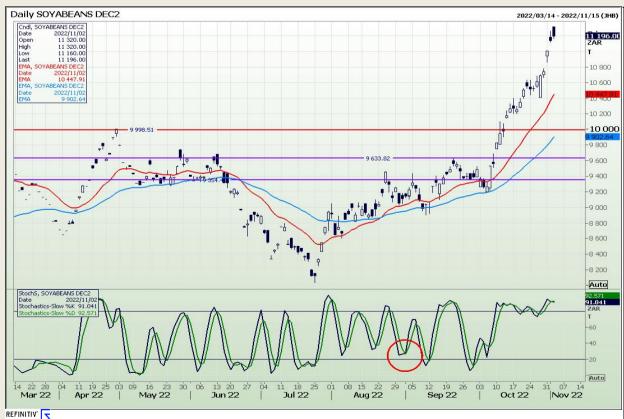

Market Report: 03 November 2022

3rd Floor, AFGRI Building 12 Byls Bridge Boulevard Highveld Extension 73

## **Technical Analysis**

South African Futures Exchange - Soybeans

DISCLAIMER: This report has been prepared by GroCapital Financial Services Pty Ltd, a wholly owned subsidiary of AFGRI Operations Limitedis provided to you for information purposes only.GROCAPITAL AND AFGRI hereby certify that the views expressed in this report were obtained from sources which GROCAPITAL AND AFGRI consider to be reliable.GROCAPITAL AND AFGRI do not make any representations or give any guarantees or warranties, expressed or implied, as to the correctness, accuracy or completeness of the report.Net Hort GROCAPITAL AND AFGRI, nor any of their respective forest, directors, partners or employees shall assume any liability for any losses arising from errors or omissions in the opinions, forecasts or information, irrespective of whether there has been any negligence by GroCapital and AFGRI, their affiliate, or their respective officers, directors, partners or employees, regardless of whether such damages were foreseen or unforeseen. The information contained in this report is confidential and may be subject to legal privilege. This