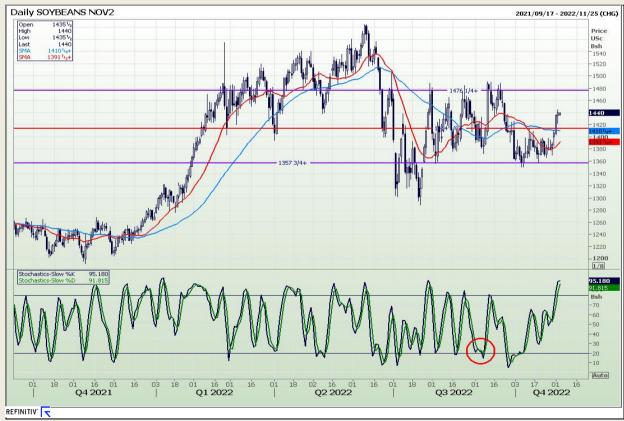

Market Report: 03 November 2022

3rd Floor, AFGRI Building 12 Byls Bridge Boulevard Highveld Extension 73

## **Technical Analysis**

Chicago Board of Trade - Soybeans

DISCLAIMER: This report has been prepared by GroCapital Financial Services Pty Ltd, a wholly owned subsidiary of AFGRI Operations Limitedis provided to you for information purposes only.GROCAPITAL AND AFGRI hereby certify that the views expressed in this report were obtained from sources which GROCAPITAL AND AFGRI consider to be reliable.GROCAPITAL AND AFGRI do not make any representations or give any guarantees or warranties, expressed or implied, as to the correctness, accuracy or completeness of the report.Net Hort GROCAPITAL AND AFGRI, nor any of their respective forest, directors, partners or employees shall assume any liability for any losses arising from errors or omissions in the opinions, forecasts or information, irrespective of whether there has been any negligence by GroCapital and AFGRI, their affiliate, or their respective officers, directors, partners or employees, regardless of whether such damages were foreseen or unforeseen. The information contained in this report is confidential and may be subject to legal privilege. This