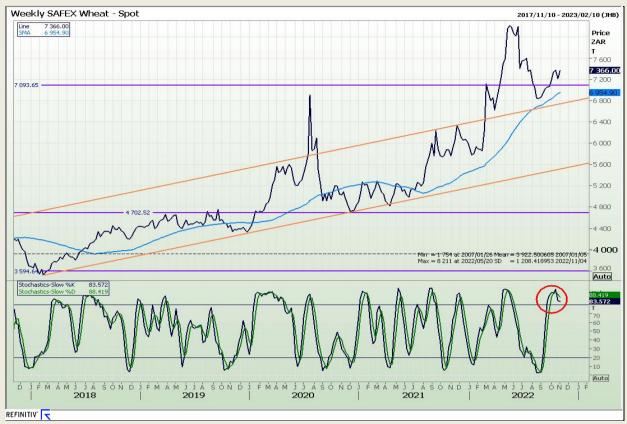

## **Technical Analysis**

South African Futures Exchange - Wheat

DISCLAIMER: This report has been prepared by GroCapital Financial Services Pty Ltd, a wholly owned subsidiary of AFGRI Operations Limitedis provided to you for information purposes only.GROCAPITAL AND AFGRI hereby certify that the views expressed in this report were obtained from sources which GROCAPITAL AND AFGRI consider to be reliable.GROCAPITAL AND AFGRI do not make any representations or give any guarantees or warranties, expressed or implied, as to the correctness, accuracy or completeness of the report.Net here GROCAPITAL AND AFGRI, nor any of their respective officers, directors, partners or employees, shall assume any liability for any losses arising from errors or omissions in the opinions, forecasts or information, irrespective of whether there has been any negligence by GroCapital and AFGRI, their affiliate, or their respective officers, directors, partners or employees, regardless of whether such damages were foreseen or unforeseen. The information contained in this report is confidential and may be subject to legal privilege. This

Market Report: 03 November 2022

3rd Floor, AFGRI Building 12 Byls Bridge Boulevard Highveld Extension 73