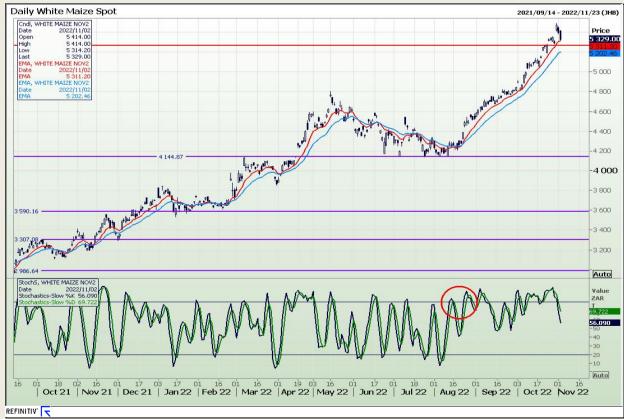

## **Technical Analysis**

South African Futures Exchange - Maize

DISCLAIMER: This report has been prepared by GroCapital Financial Services Pty Ltd, a wholly owned subsidiary of AFGRI Operations Limitedis provided to you for information purposes only.GROCAPITAL AND AFGRI hereby certify that the views expressed in this report were obtained from sources which GROCAPITAL AND AFGRI consider to be reliable GROCAPITAL AND AFGRI do not make any representations or give any guarantees or warranties, expressed or implied, as to the correctness, accuracy or completeness of the report.Neither GROCAPITAL AND AFGRI, nor any affiliate, nor any of their respective officers, directors, partners or employees, shall assume any liability for any losses arising from errors or omissions in the opinions, forecasts or information, irrespective of whether there has been any negligence by GroCapital and AFGRI, their affiliate, or their respective officers, directors, partners or employees, regardless of whether such damages were foreseen or unforeseen. The information contained in this report is confidential and may be subject to legal privilege. This report is not intended to not should it be taken to create any legal relations or contractual relations.

Market Report : 03 November 2022

3rd Floor, AFGRI Building 12 Byls Bridge Boulevard Highveld Extension 73