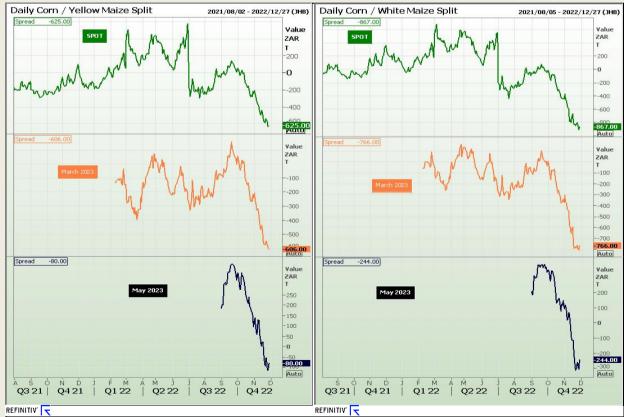

# **Technical Analysis**

**CBOT / SAFEX Spreads** 

Market Report: 30 November 2022

3rd Floor, AFGRI Building 12 Byls Bridge Boulevard Highveld Extension 73