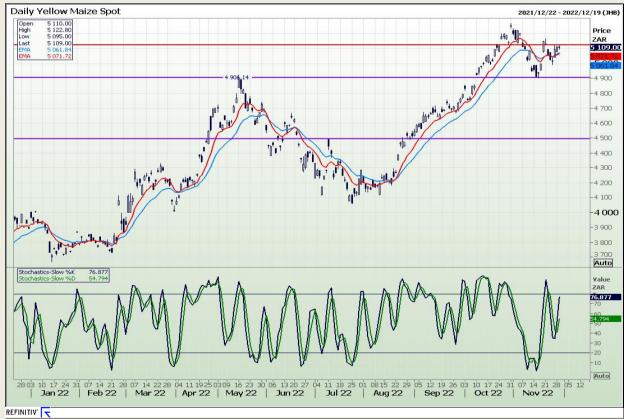

# **Technical Analysis**

South African Futures Exchange - Maize

Market Report: 30 November 2022

3rd Floor, AFGRI Building 12 Byls Bridge Boulevard Highveld Extension 73