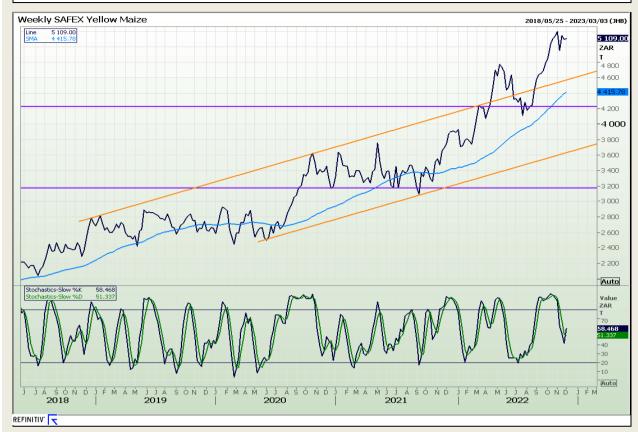

# **Technical Analysis**

South African Futures Exchange - Maize

Market Report: 30 November 2022

3rd Floor, AFGRI Building 12 Byls Bridge Boulevard Highveld Extension 73