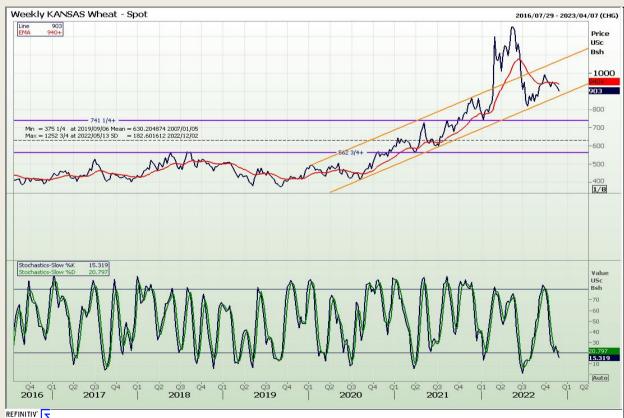

# **Technical Analysis**

Chicago Board of Trade and Kansas Board of Trade - Wheat

Market Report : 30 November 2022

3rd Floor, AFGRI Building 12 Byls Bridge Boulevard Highveld Extension 73