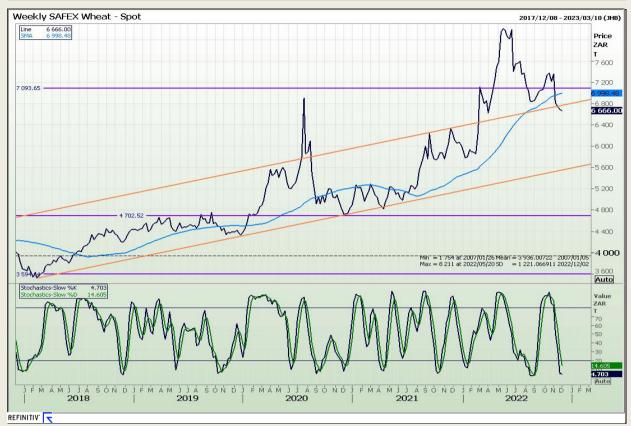

# **Technical Analysis**

South African Futures Exchange - Wheat

Market Report : 30 November 2022

3rd Floor, AFGRI Building 12 Byls Bridge Boulevard Highveld Extension 73