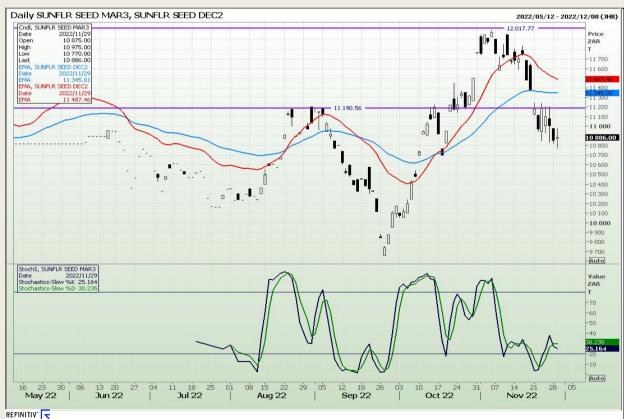

chnical Analysis**

South African Futures Exchange - Wheat







Market Report : 30 November 2022

3rd Floor, AFGRI Building 12 Byls Bridge Boulevard Highveld Extension 73

# **Technical Analysis**

Chicago Board of Trade and Kansas Board of Trade - Wheat







Market Report : 30 November 2022

3rd Floor, AFGRI Building 12 Byls Bridge Boulevard Highveld Extension 73

# **Technical Analysis**

Chicago Board of Trade - Soybeans







Market Report: 30 November 2022

3rd Floor, AFGRI Building 12 Byls Bridge Boulevard Highveld Extension 73

# **Technical Analysis**

South African Futures Exchange - Soybeans







Market Report: 30 November 2022

3rd Floor, AFGRI Building 12 Byls Bridge Boulevard Highveld Extension 73

# **Technical Analysis**

South African Futures Exchange - Sunflower