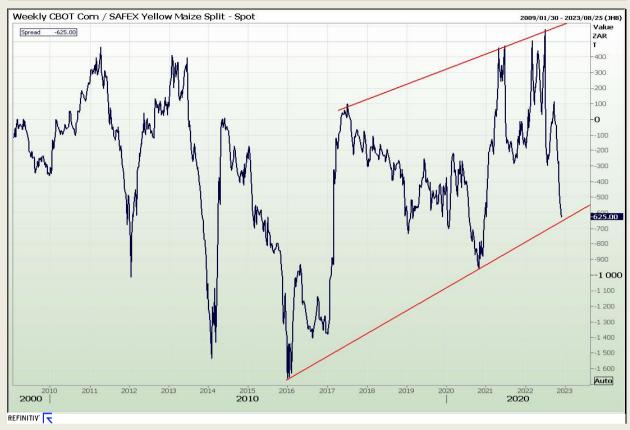

# **Technical Analysis**

**CBOT / SAFEX Spreads** 

Market Report: 30 November 2022

3rd Floor, AFGRI Building 12 Byls Bridge Boulevard Highveld Extension 73