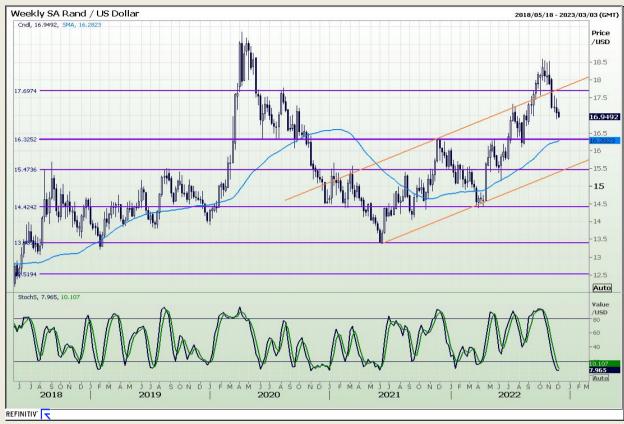

### Rand / US Dollar

Market Report: 30 November 2022

3rd Floor, AFGRI Building 12 Byls Bridge Boulevard Highveld Extension 73