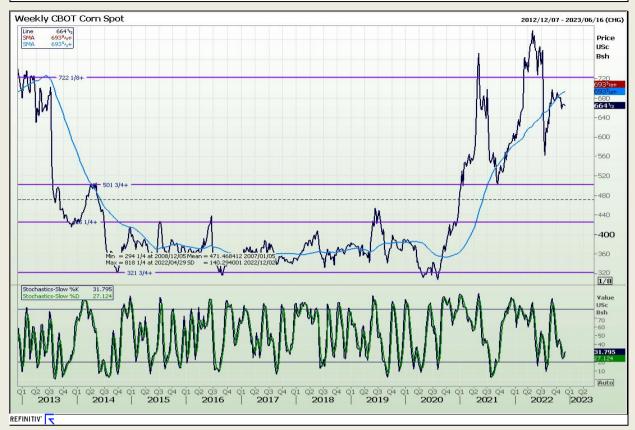

# **Technical Analysis**

Chicago Board of Trade - Corn

Market Report: 30 November 2022

3rd Floor, AFGRI Building 12 Byls Bridge Boulevard Highveld Extension 73