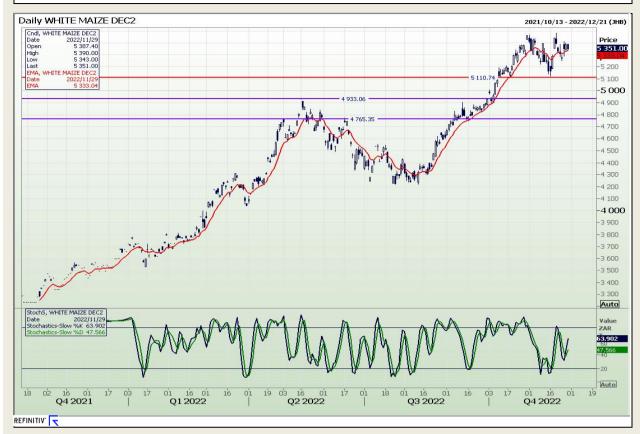

# **Technical Analysis**

South African Futures Exchange - Maize

Market Report: 30 November 2022

3rd Floor, AFGRI Building 12 Byls Bridge Boulevard Highveld Extension 73