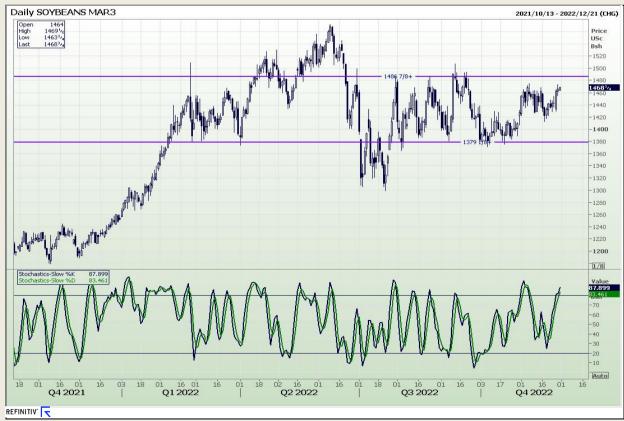

# **Technical Analysis**

Chicago Board of Trade - Soybeans

Market Report: 30 November 2022

3rd Floor, AFGRI Building 12 Byls Bridge Boulevard Highveld Extension 73