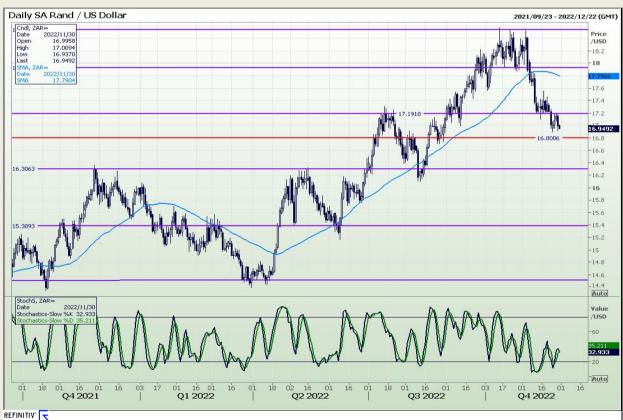

### Rand / US Dollar

Market Report: 30 November 2022

3rd Floor, AFGRI Building 12 Byls Bridge Boulevard Highveld Extension 73