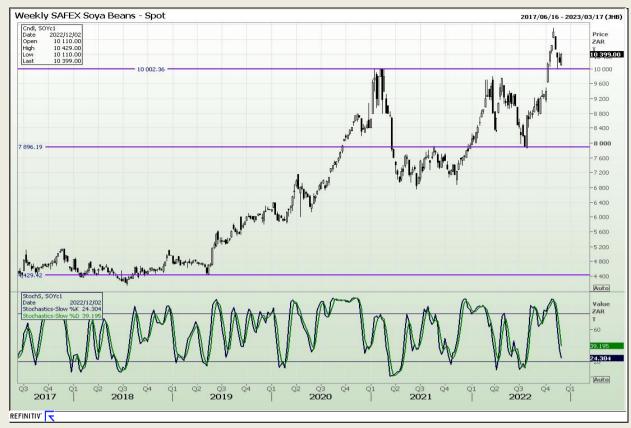

# **Technical Analysis**

South African Futures Exchange - Soybeans

Market Report: 30 November 2022

3rd Floor, AFGRI Building 12 Byls Bridge Boulevard Highveld Extension 73