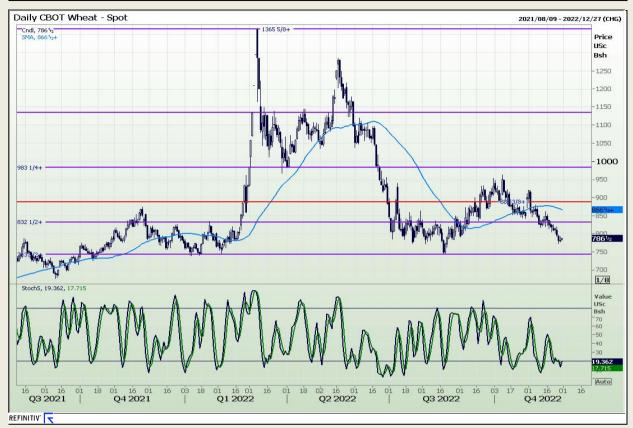

# **Technical Analysis**

Chicago Board of Trade and Kansas Board of Trade - Wheat

Market Report: 30 November 2022

3rd Floor, AFGRI Building 12 Byls Bridge Boulevard Highveld Extension 73

# **Technical Analysis**

Chicago Board of Trade and Kansas Board of Trade - Wheat

Market Report : 30 November 2022

3rd Floor, AFGRI Building 12 Byls Bridge Boulevard Highveld Extension 73