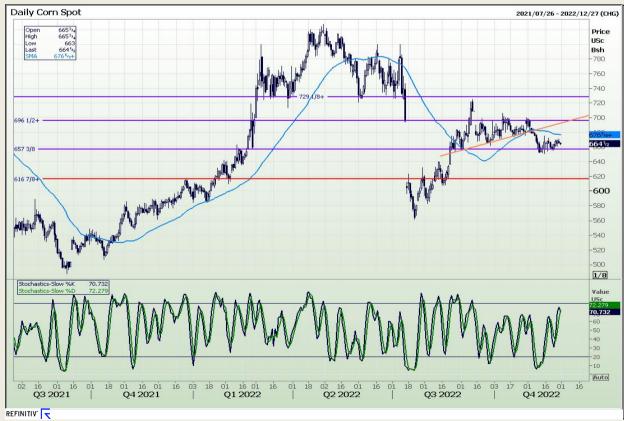

# **Technical Analysis**

Chicago Board of Trade - Corn

Market Report: 30 November 2022

3rd Floor, AFGRI Building 12 Byls Bridge Boulevard Highveld Extension 73