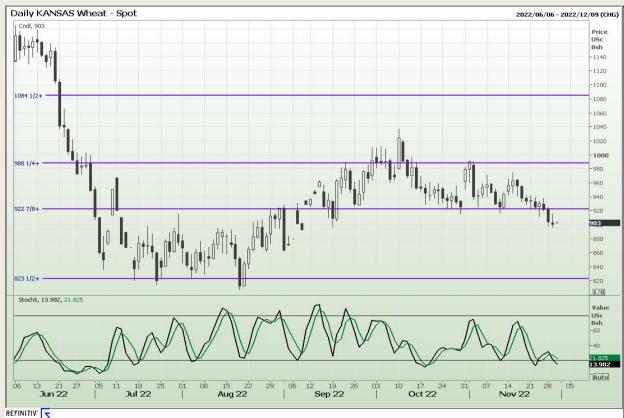

# **Technical Analysis**

Chicago Board of Trade and Kansas Board of Trade - Wheat

Market Report: 30 November 2022

3rd Floor, AFGRI Building 12 Byls Bridge Boulevard Highveld Extension 73

# **Technical Analysis**

Chicago Board of Trade and Kansas Board of Trade - Wheat

Market Report : 30 November 2022

3rd Floor, AFGRI Building 12 Byls Bridge Boulevard Highveld Extension 73