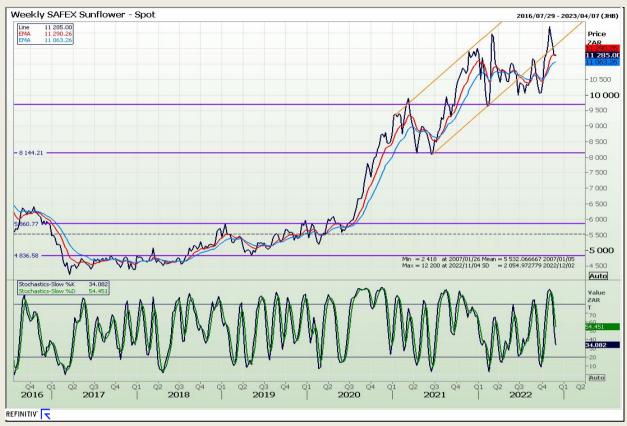

Technical Analysis**

South African Futures Exchange - Wheat







Market Report : 30 November 2022

3rd Floor, AFGRI Building 12 Byls Bridge Boulevard Highveld Extension 73

# **Technical Analysis**

Chicago Board of Trade and Kansas Board of Trade - Wheat







Market Report : 30 November 2022

3rd Floor, AFGRI Building 12 Byls Bridge Boulevard Highveld Extension 73

# **Technical Analysis**

Chicago Board of Trade - Soybeans







Market Report: 30 November 2022

3rd Floor, AFGRI Building 12 Byls Bridge Boulevard Highveld Extension 73

# **Technical Analysis**

South African Futures Exchange - Soybeans







Market Report: 30 November 2022

3rd Floor, AFGRI Building 12 Byls Bridge Boulevard Highveld Extension 73

# **Technical Analysis**

South African Futures Exchange - Sunflower