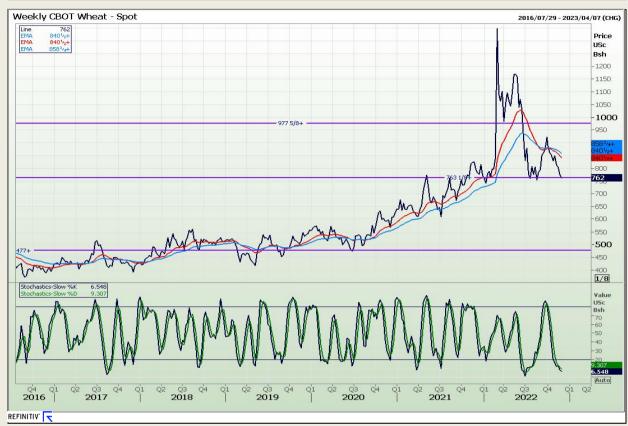

# **Technical Analysis**

Chicago Board of Trade and Kansas Board of Trade - Wheat

Market Report: 30 November 2022

3rd Floor, AFGRI Building 12 Byls Bridge Boulevard Highveld Extension 73