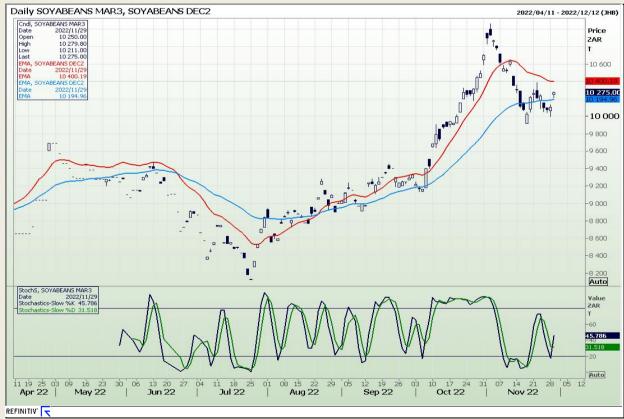

# **Technical Analysis**

Chicago Board of Trade - Soybeans

Market Report: 30 November 2022

3rd Floor, AFGRI Building 12 Byls Bridge Boulevard Highveld Extension 73