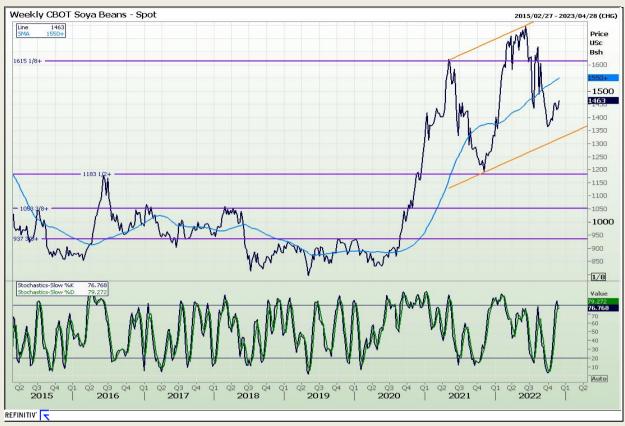

# **Technical Analysis**

Chicago Board of Trade - Soybeans

Market Report: 30 November 2022

3rd Floor, AFGRI Building 12 Byls Bridge Boulevard Highveld Extension 73