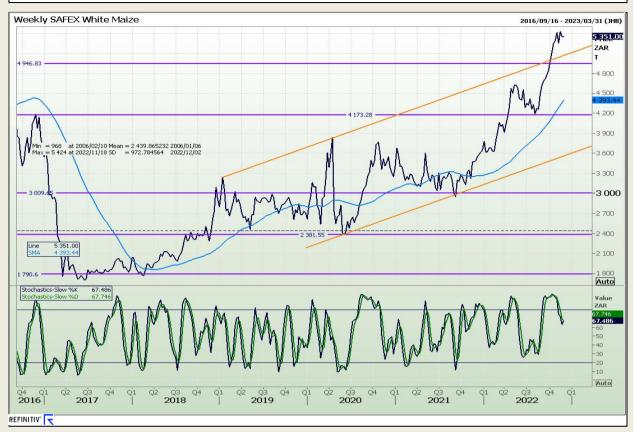

# **Technical Analysis**

South African Futures Exchange - Maize

Market Report: 30 November 2022

3rd Floor, AFGRI Building 12 Byls Bridge Boulevard Highveld Extension 73