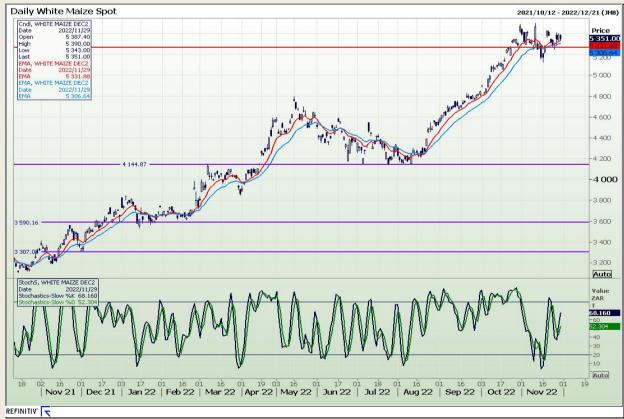

# **Technical Analysis**

South African Futures Exchange - Maize

Market Report: 30 November 2022

3rd Floor, AFGRI Building 12 Byls Bridge Boulevard Highveld Extension 73