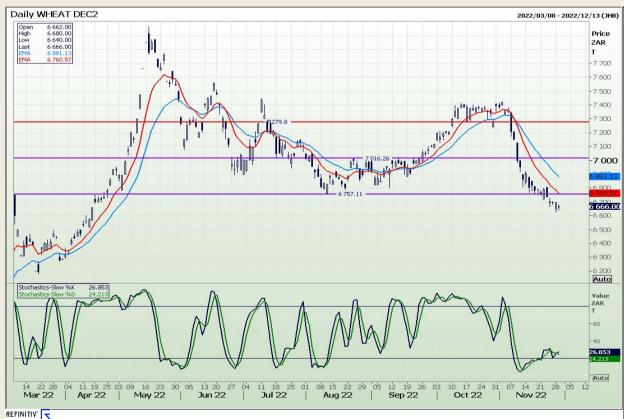

# **Technical Analysis**

South African Futures Exchange - Wheat

Market Report : 30 November 2022

3rd Floor, AFGRI Building 12 Byls Bridge Boulevard Highveld Extension 73