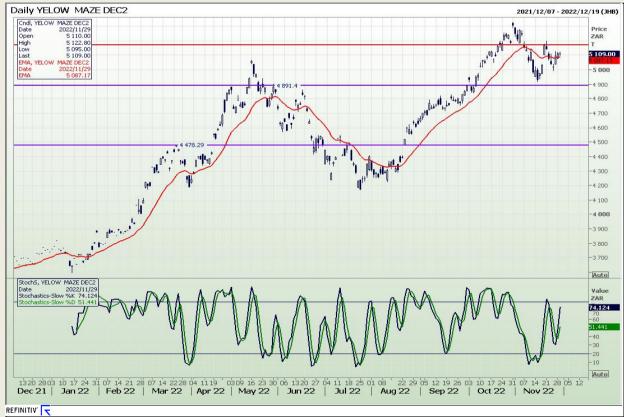

# **Technical Analysis**

South African Futures Exchange - Maize

Market Report: 30 November 2022

3rd Floor, AFGRI Building 12 Byls Bridge Boulevard Highveld Extension 73