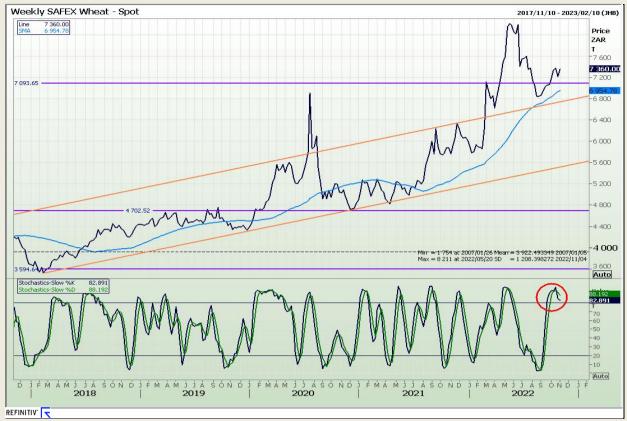

## **Technical Analysis**

South African Futures Exchange - Wheat

Market Report : 04 November 2022

3rd Floor, AFGRI Building 12 Byls Bridge Boulevard Highveld Extension 73