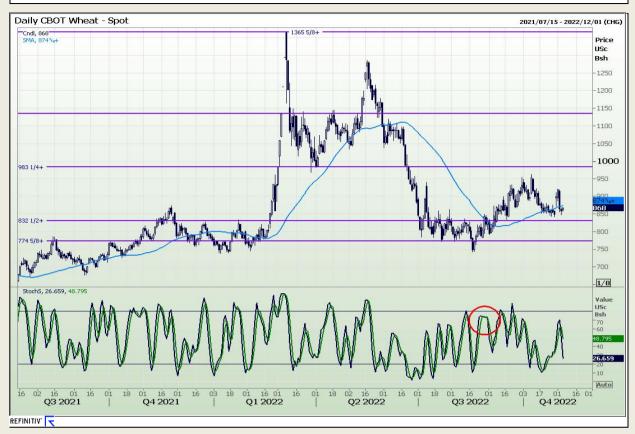

## **Technical Analysis**

Chicago Board of Trade and Kansas Board of Trade - Wheat

Market Report: 04 November 2022

3rd Floor, AFGRI Building 12 Byls Bridge Boulevard Highveld Extension 73

## **Technical Analysis**

Chicago Board of Trade and Kansas Board of Trade - Wheat

Market Report : 04 November 2022

3rd Floor, AFGRI Building 12 Byls Bridge Boulevard Highveld Extension 73