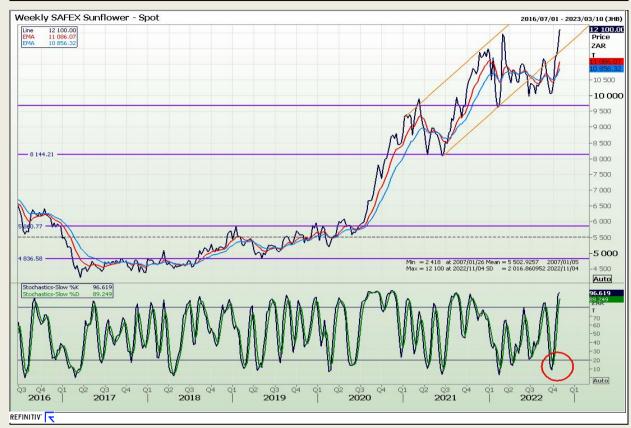

ical Analysis**

South African Futures Exchange - Wheat







Market Report : 04 November 2022

3rd Floor, AFGRI Building 12 Byls Bridge Boulevard Highveld Extension 73

## **Technical Analysis**

Chicago Board of Trade and Kansas Board of Trade - Wheat







Market Report : 04 November 2022

3rd Floor, AFGRI Building 12 Byls Bridge Boulevard Highveld Extension 73

## **Technical Analysis**

Chicago Board of Trade - Soybeans







Market Report: 04 November 2022

3rd Floor, AFGRI Building 12 Byls Bridge Boulevard Highveld Extension 73

## **Technical Analysis**

South African Futures Exchange - Soybeans







Market Report : 04 November 2022

3rd Floor, AFGRI Building 12 Byls Bridge Boulevard Highveld Extension 73

## **Technical Analysis**

South African Futures Exchange - Sunflower