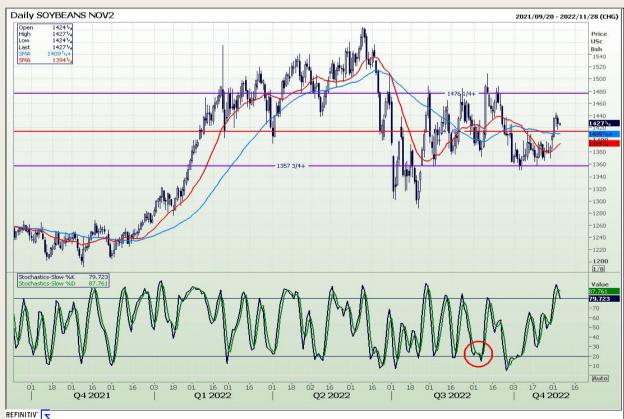

## **Technical Analysis**

Chicago Board of Trade - Soybeans

Market Report: 04 November 2022

3rd Floor, AFGRI Building 12 Byls Bridge Boulevard Highveld Extension 73