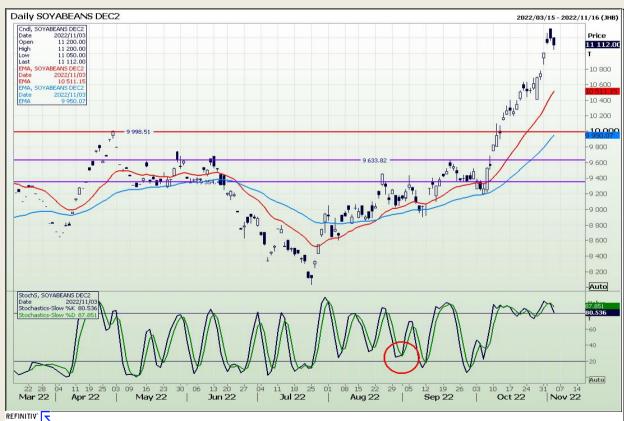

## **Technical Analysis**

Chicago Board of Trade - Soybeans

Market Report: 04 November 2022

3rd Floor, AFGRI Building 12 Byls Bridge Boulevard Highveld Extension 73