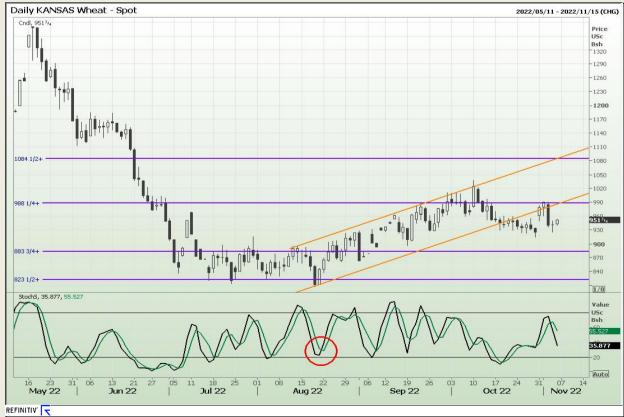

## **Technical Analysis**

Chicago Board of Trade and Kansas Board of Trade - Wheat

Market Report: 04 November 2022

3rd Floor, AFGRI Building 12 Byls Bridge Boulevard Highveld Extension 73

## **Technical Analysis**

Chicago Board of Trade and Kansas Board of Trade - Wheat

Market Report : 04 November 2022

3rd Floor, AFGRI Building 12 Byls Bridge Boulevard Highveld Extension 73