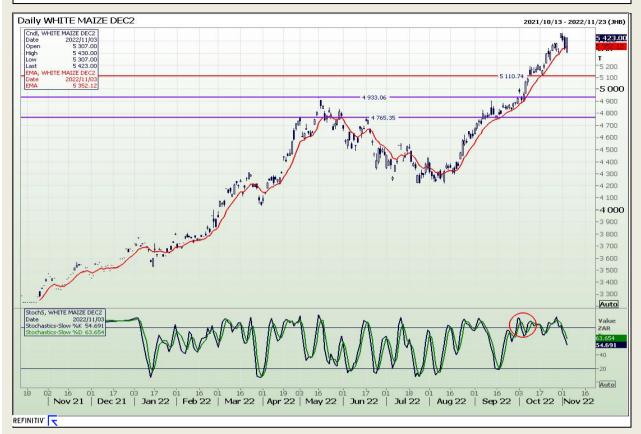

## **Technical Analysis**

South African Futures Exchange - Maize

Market Report: 04 November 2022

3rd Floor, AFGRI Building 12 Byls Bridge Boulevard Highveld Extension 73