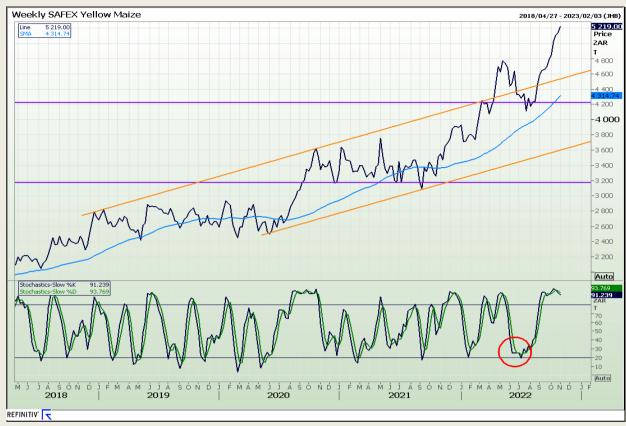

## **Technical Analysis**

South African Futures Exchange - Maize

Market Report: 04 November 2022

3rd Floor, AFGRI Building 12 Byls Bridge Boulevard Highveld Extension 73