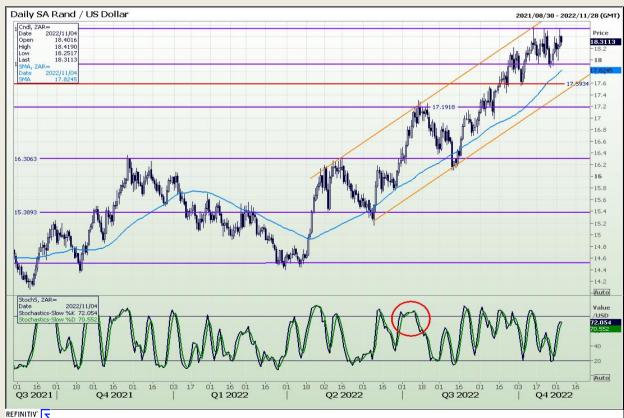

#### Rand / US Dollar

Market Report : 04 November 2022

3rd Floor, AFGRI Building 12 Byls Bridge Boulevard Highveld Extension 73