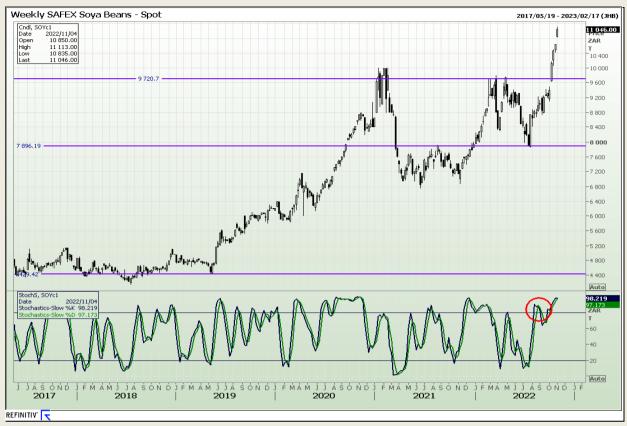

## **Technical Analysis**

South African Futures Exchange - Soybeans

Market Report : 04 November 2022

3rd Floor, AFGRI Building 12 Byls Bridge Boulevard Highveld Extension 73