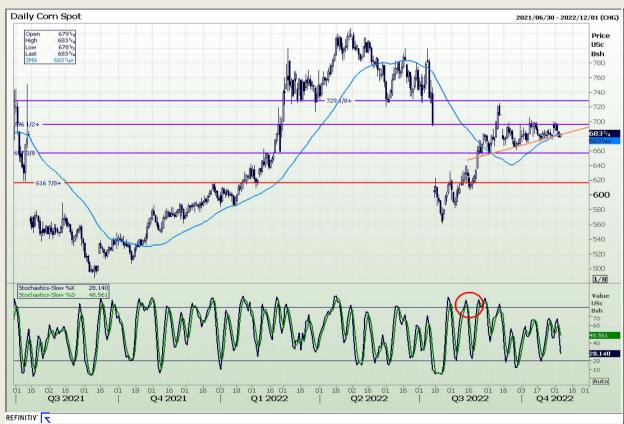

## **Technical Analysis**

Chicago Board of Trade - Corn

Market Report: 04 November 2022

3rd Floor, AFGRI Building 12 Byls Bridge Boulevard Highveld Extension 73