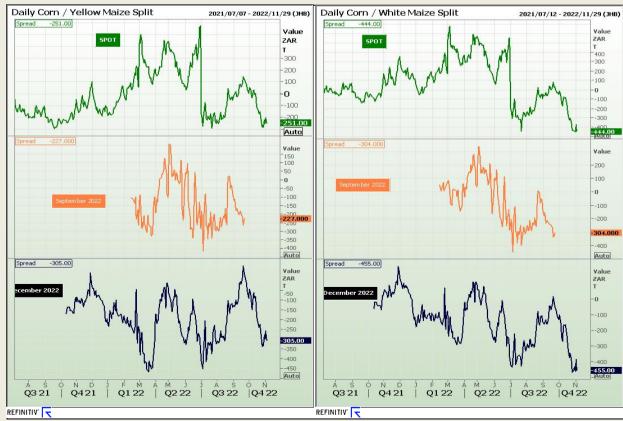

## **Technical Analysis**

**CBOT / SAFEX Spreads** 

Market Report: 04 November 2022

3rd Floor, AFGRI Building 12 Byls Bridge Boulevard Highveld Extension 73