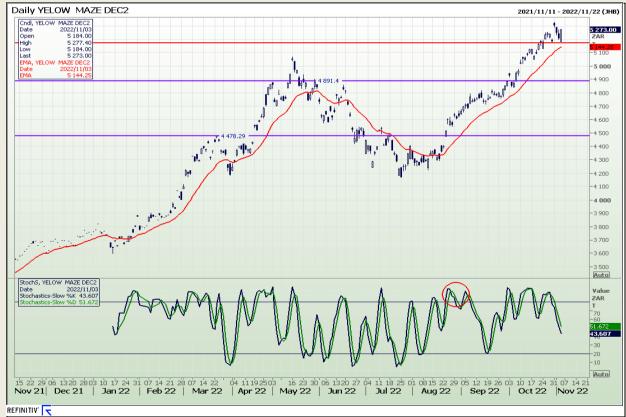

## **Technical Analysis**

South African Futures Exchange - Maize

Market Report: 04 November 2022

3rd Floor, AFGRI Building 12 Byls Bridge Boulevard Highveld Extension 73