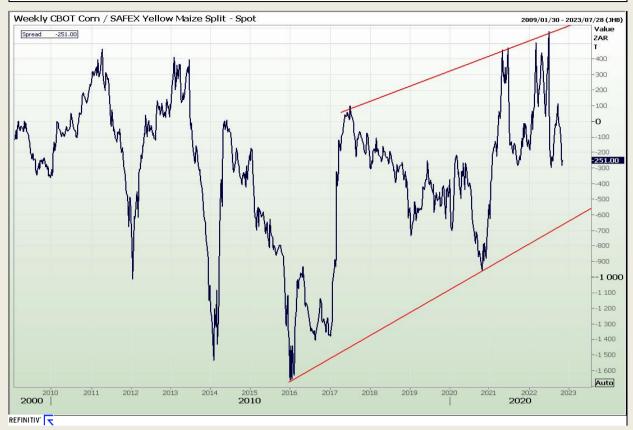

## **Technical Analysis**

**CBOT / SAFEX Spreads** 

Market Report: 04 November 2022

3rd Floor, AFGRI Building 12 Byls Bridge Boulevard Highveld Extension 73