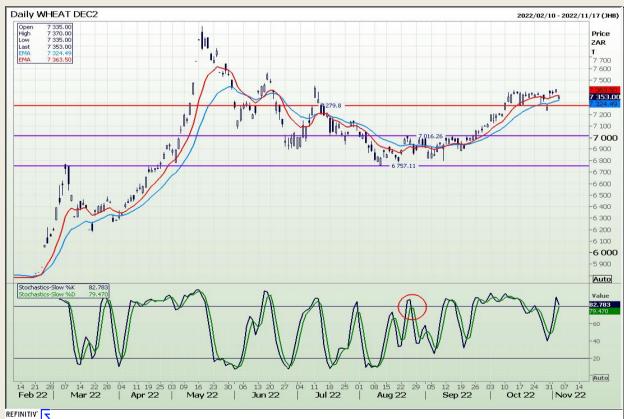

## **Technical Analysis**

South African Futures Exchange - Wheat

Market Report : 04 November 2022

3rd Floor, AFGRI Building 12 Byls Bridge Boulevard Highveld Extension 73