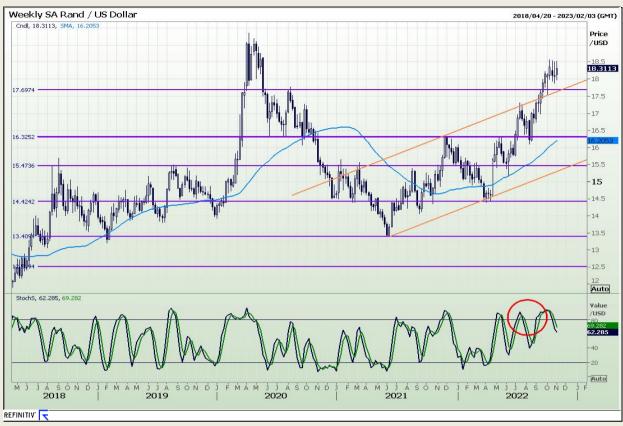

#### Rand / US Dollar

Market Report : 04 November 2022

3rd Floor, AFGRI Building 12 Byls Bridge Boulevard Highveld Extension 73