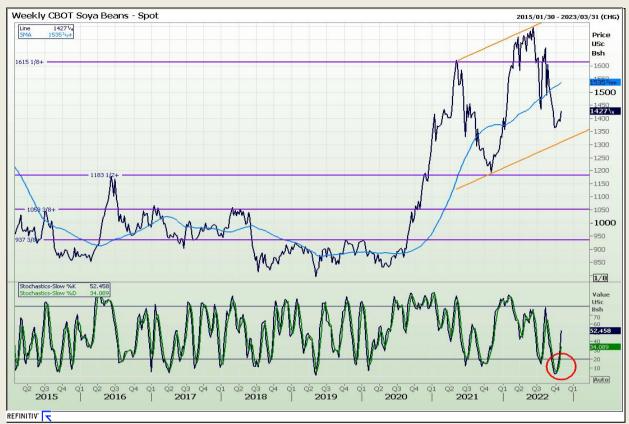

## **Technical Analysis**

Chicago Board of Trade - Soybeans

Market Report: 04 November 2022

3rd Floor, AFGRI Building 12 Byls Bridge Boulevard Highveld Extension 73