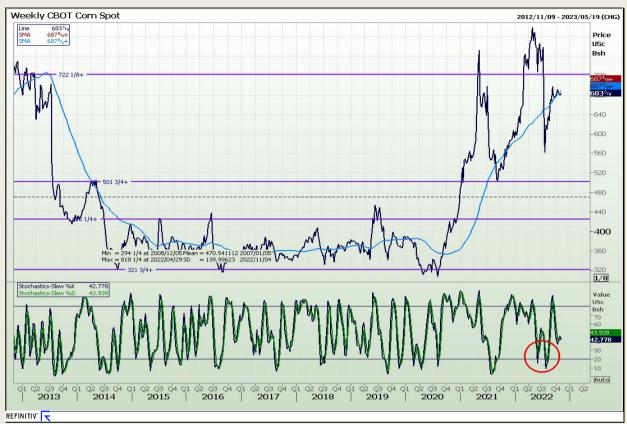

## **Technical Analysis**

Chicago Board of Trade - Corn

Market Report: 04 November 2022

3rd Floor, AFGRI Building 12 Byls Bridge Boulevard Highveld Extension 73