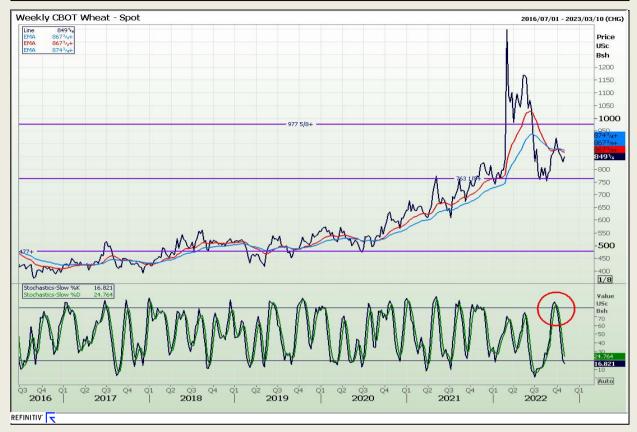

## **Technical Analysis**

Chicago Board of Trade and Kansas Board of Trade - Wheat

Market Report: 04 November 2022

3rd Floor, AFGRI Building 12 Byls Bridge Boulevard Highveld Extension 73

## **Technical Analysis**

Chicago Board of Trade and Kansas Board of Trade - Wheat

Market Report : 04 November 2022

3rd Floor, AFGRI Building 12 Byls Bridge Boulevard Highveld Extension 73