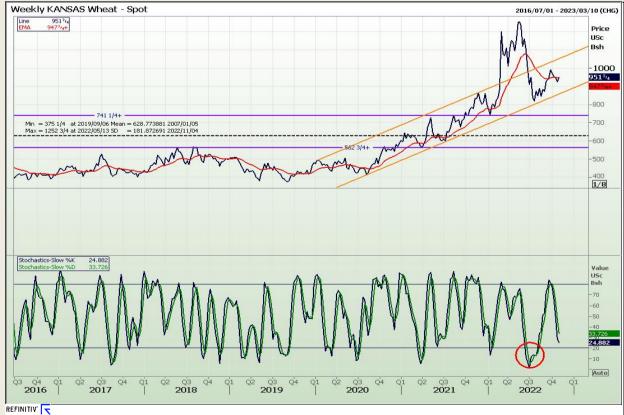

## **Technical Analysis**

Chicago Board of Trade and Kansas Board of Trade - Wheat

Market Report: 04 November 2022

3rd Floor, AFGRI Building 12 Byls Bridge Boulevard Highveld Extension 73

## **Technical Analysis**

Chicago Board of Trade and Kansas Board of Trade - Wheat

Market Report : 04 November 2022

3rd Floor, AFGRI Building 12 Byls Bridge Boulevard Highveld Extension 73