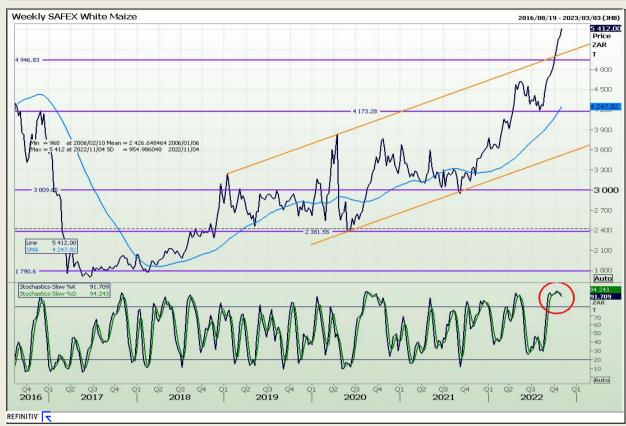

## **Technical Analysis**

South African Futures Exchange - Maize

Market Report: 04 November 2022

3rd Floor, AFGRI Building 12 Byls Bridge Boulevard Highveld Extension 73