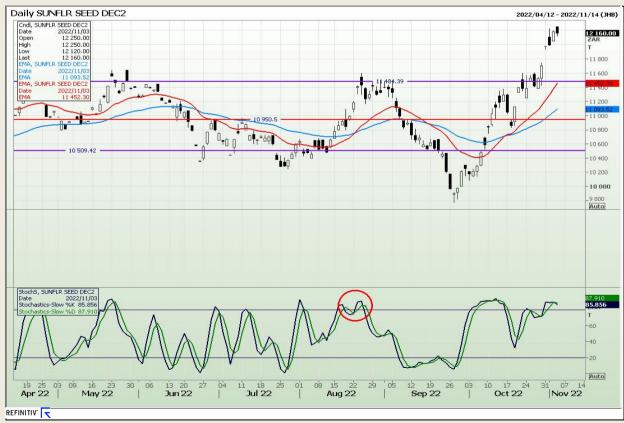

al Analysis**

South African Futures Exchange - Wheat







Market Report : 04 November 2022

3rd Floor, AFGRI Building 12 Byls Bridge Boulevard Highveld Extension 73

## **Technical Analysis**

Chicago Board of Trade and Kansas Board of Trade - Wheat







Market Report : 04 November 2022

3rd Floor, AFGRI Building 12 Byls Bridge Boulevard Highveld Extension 73

## **Technical Analysis**

Chicago Board of Trade - Soybeans







Market Report: 04 November 2022

3rd Floor, AFGRI Building 12 Byls Bridge Boulevard Highveld Extension 73

## **Technical Analysis**

South African Futures Exchange - Soybeans







Market Report : 04 November 2022

3rd Floor, AFGRI Building 12 Byls Bridge Boulevard Highveld Extension 73

## **Technical Analysis**

South African Futures Exchange - Sunflower