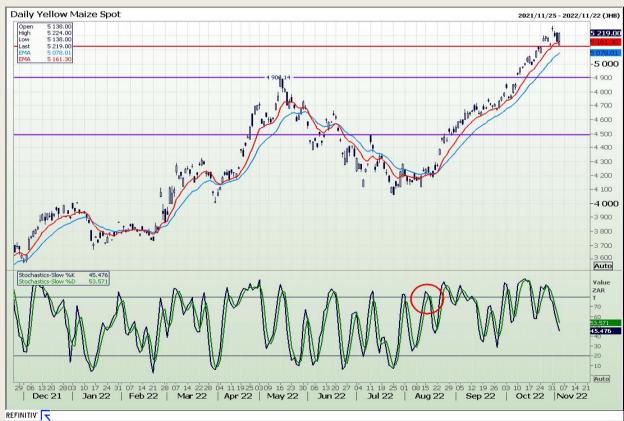

## **Technical Analysis**

South African Futures Exchange - Maize

Market Report: 04 November 2022

3rd Floor, AFGRI Building 12 Byls Bridge Boulevard Highveld Extension 73