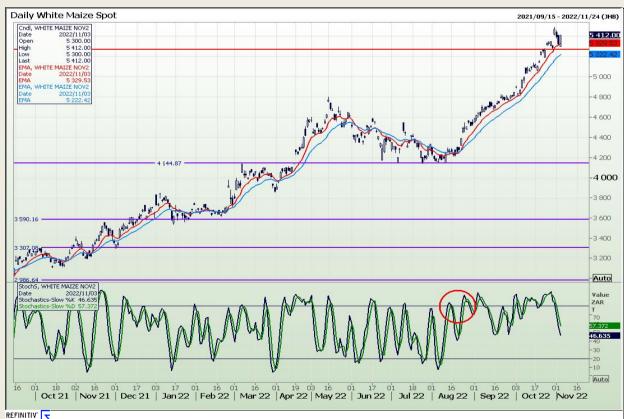

## **Technical Analysis**

South African Futures Exchange - Maize

Market Report: 04 November 2022

3rd Floor, AFGRI Building 12 Byls Bridge Boulevard Highveld Extension 73