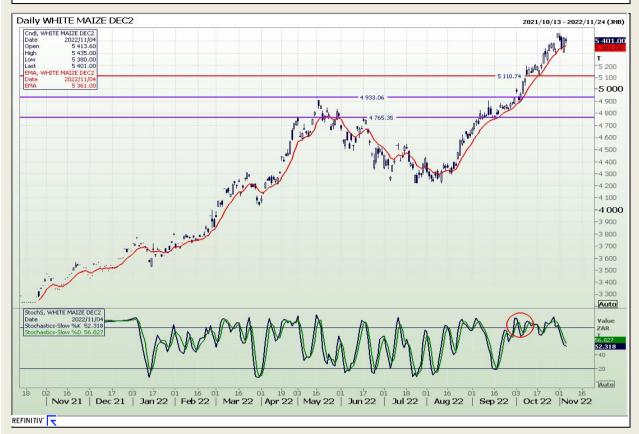

## **Technical Analysis**

South African Futures Exchange - Maize

Market Report : 07 November 2022

3rd Floor, AFGRI Building 12 Byls Bridge Boulevard Highveld Extension 73

## **Technical Analysis**

South African Futures Exchange - Maize

Market Report: 07 November 2022

3rd Floor, AFGRI Building 12 Byls Bridge Boulevard Highveld Extension 73