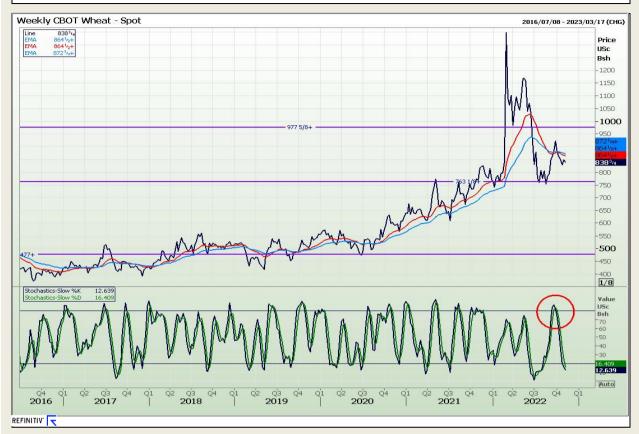

## **Technical Analysis**

Chicago Board of Trade and Kansas Board of Trade - Wheat

Market Report : 07 November 2022

3rd Floor, AFGRI Building 12 Byls Bridge Boulevard Highveld Extension 73