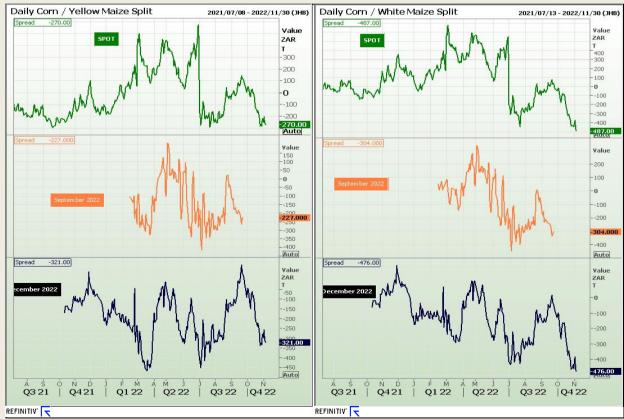

## **Technical Analysis**

**CBOT / SAFEX Spreads** 

Market Report : 07 November 2022

3rd Floor, AFGRI Building 12 Byls Bridge Boulevard Highveld Extension 73