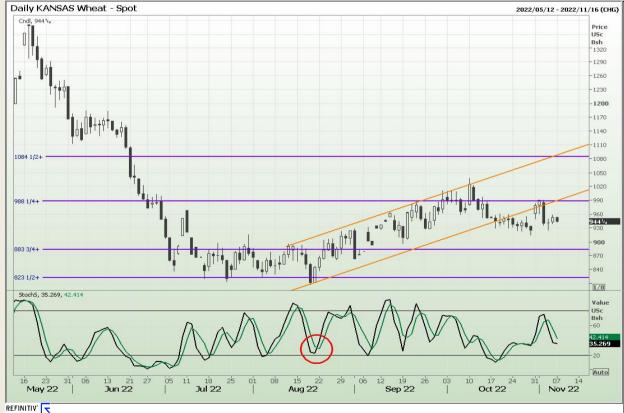

## **Technical Analysis**

Chicago Board of Trade and Kansas Board of Trade - Wheat

Market Report : 07 November 2022

3rd Floor, AFGRI Building 12 Byls Bridge Boulevard Highveld Extension 73