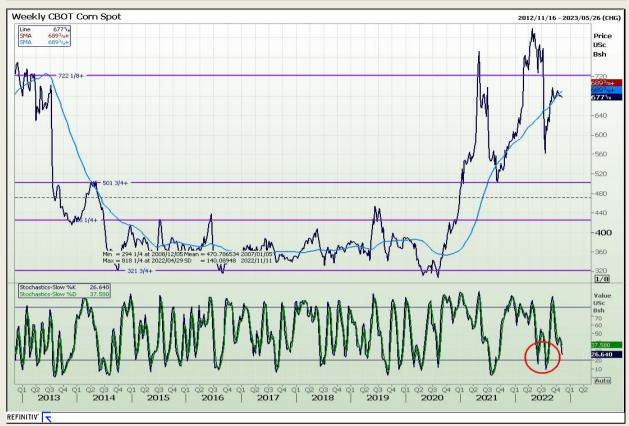

## **Technical Analysis**

Chicago Board of Trade - Corn

Market Report : 07 November 2022

3rd Floor, AFGRI Building 12 Byls Bridge Boulevard Highveld Extension 73