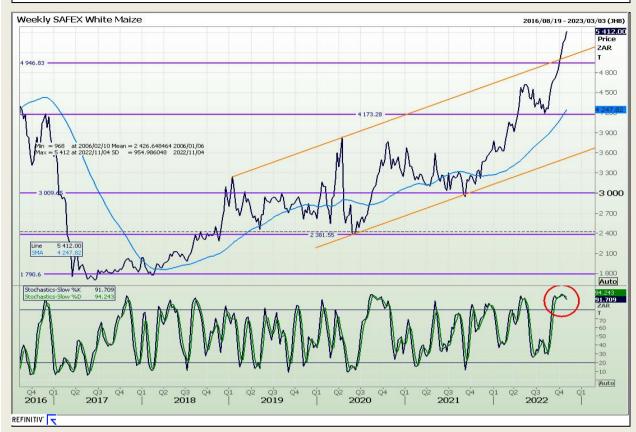

## **Technical Analysis**

South African Futures Exchange - Maize

Market Report : 07 November 2022

3rd Floor, AFGRI Building 12 Byls Bridge Boulevard Highveld Extension 73