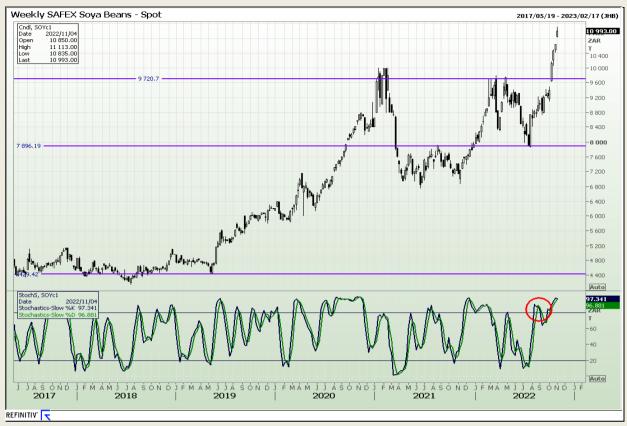

## **Technical Analysis**

South African Futures Exchange - Soybeans

Market Report : 07 November 2022

3rd Floor, AFGRI Building 12 Byls Bridge Boulevard Highveld Extension 73