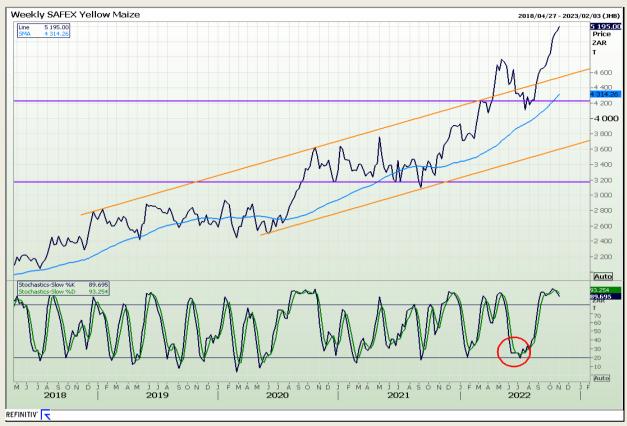

## **Technical Analysis**

South African Futures Exchange - Maize

Market Report : 07 November 2022

3rd Floor, AFGRI Building 12 Byls Bridge Boulevard Highveld Extension 73

## **Technical Analysis**

South African Futures Exchange - Maize

Market Report: 07 November 2022

3rd Floor, AFGRI Building 12 Byls Bridge Boulevard Highveld Extension 73