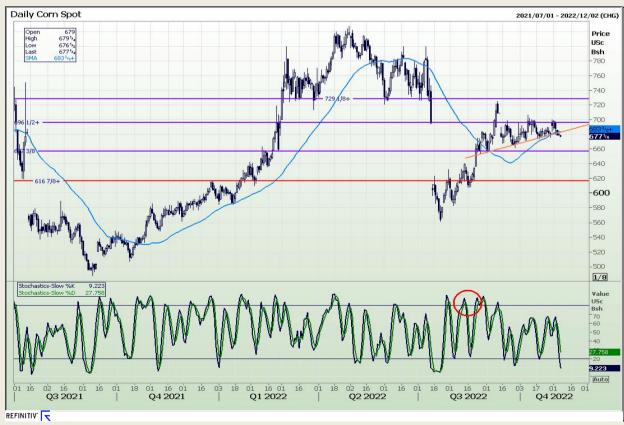

## **Technical Analysis**

Chicago Board of Trade - Corn

Market Report : 07 November 2022

3rd Floor, AFGRI Building 12 Byls Bridge Boulevard Highveld Extension 73