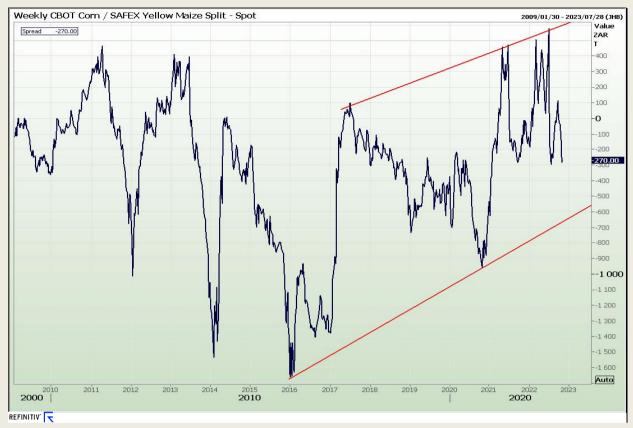

## **Technical Analysis**

**CBOT / SAFEX Spreads** 

Market Report : 07 November 2022

3rd Floor, AFGRI Building 12 Byls Bridge Boulevard Highveld Extension 73