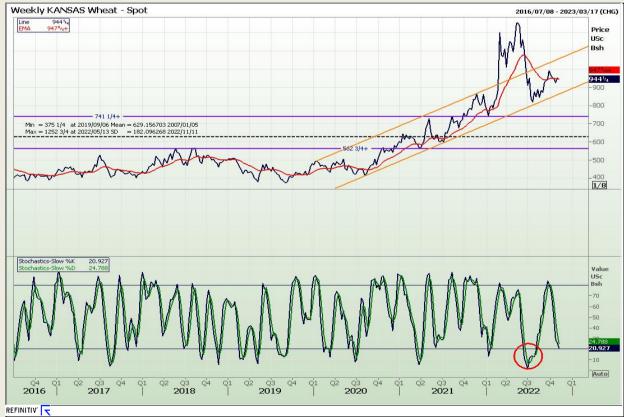

## **Technical Analysis**

Chicago Board of Trade and Kansas Board of Trade - Wheat

Market Report : 07 November 2022

3rd Floor, AFGRI Building 12 Byls Bridge Boulevard Highveld Extension 73