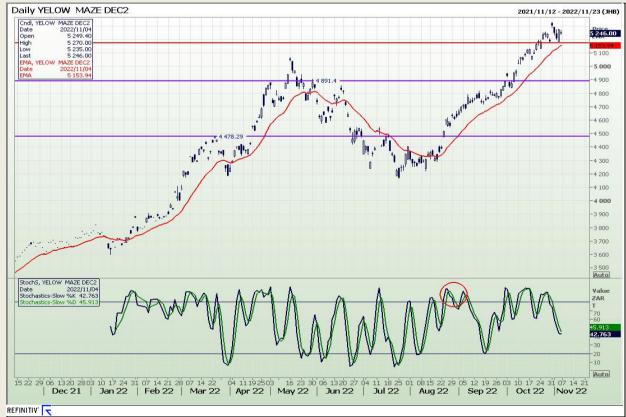

## **Technical Analysis**

South African Futures Exchange - Maize

Market Report : 07 November 2022

3rd Floor, AFGRI Building 12 Byls Bridge Boulevard Highveld Extension 73

## **Technical Analysis**

South African Futures Exchange - Maize

Market Report: 07 November 2022

3rd Floor, AFGRI Building 12 Byls Bridge Boulevard Highveld Extension 73