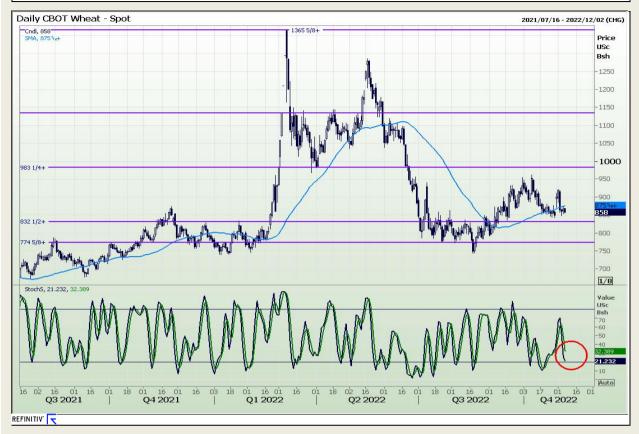

## **Technical Analysis**

Chicago Board of Trade and Kansas Board of Trade - Wheat

Market Report : 07 November 2022

3rd Floor, AFGRI Building 12 Byls Bridge Boulevard Highveld Extension 73