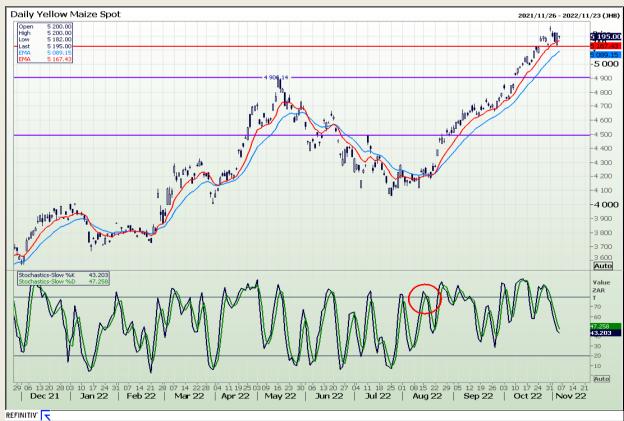

## **Technical Analysis**

South African Futures Exchange - Maize

Market Report : 07 November 2022

3rd Floor, AFGRI Building 12 Byls Bridge Boulevard Highveld Extension 73

## **Technical Analysis**

South African Futures Exchange - Maize

Market Report: 07 November 2022

3rd Floor, AFGRI Building 12 Byls Bridge Boulevard Highveld Extension 73