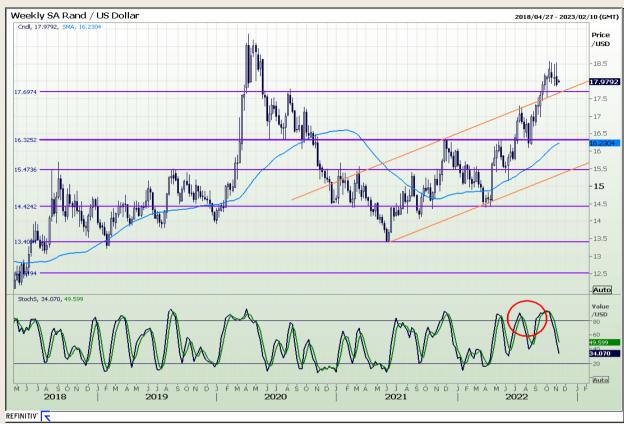

#### Rand / US Dollar

Market Report : 07 November 2022

3rd Floor, AFGRI Building 12 Byls Bridge Boulevard Highveld Extension 73