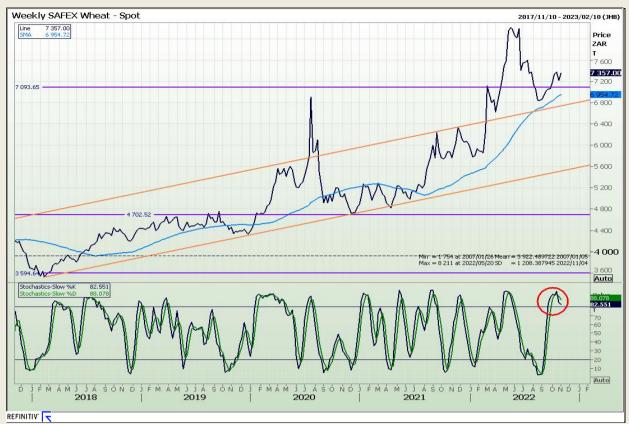

## **Technical Analysis**

South African Futures Exchange - Wheat

Market Report : 07 November 2022

3rd Floor, AFGRI Building 12 Byls Bridge Boulevard Highveld Extension 73