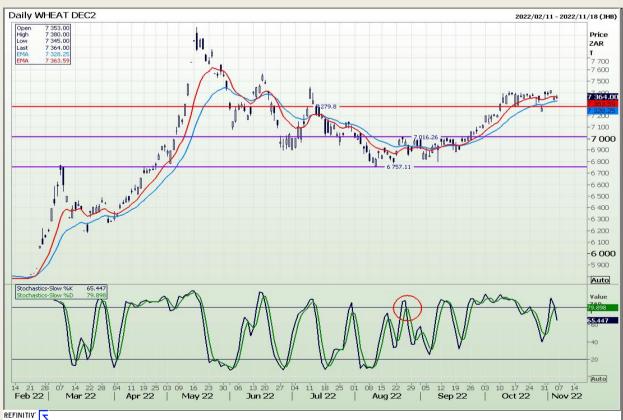

## **Technical Analysis**

South African Futures Exchange - Wheat

Market Report : 07 November 2022

3rd Floor, AFGRI Building 12 Byls Bridge Boulevard Highveld Extension 73