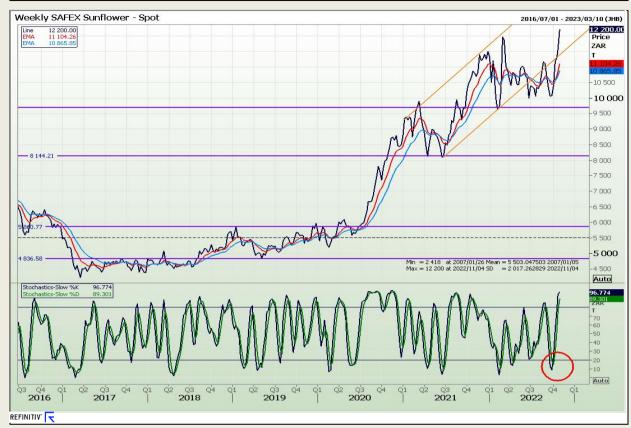

cal Analysis**

South African Futures Exchange - Wheat







Market Report : 07 November 2022

3rd Floor, AFGRI Building 12 Byls Bridge Boulevard Highveld Extension 73

## **Technical Analysis**

Chicago Board of Trade and Kansas Board of Trade - Wheat







Market Report : 07 November 2022

3rd Floor, AFGRI Building 12 Byls Bridge Boulevard Highveld Extension 73

## **Technical Analysis**

Chicago Board of Trade - Soybeans







Market Report : 07 November 2022

3rd Floor, AFGRI Building 12 Byls Bridge Boulevard Highveld Extension 73

## **Technical Analysis**

South African Futures Exchange - Soybeans







Market Report : 07 November 2022

3rd Floor, AFGRI Building 12 Byls Bridge Boulevard Highveld Extension 73

## **Technical Analysis**

South African Futures Exchange - Sunflower