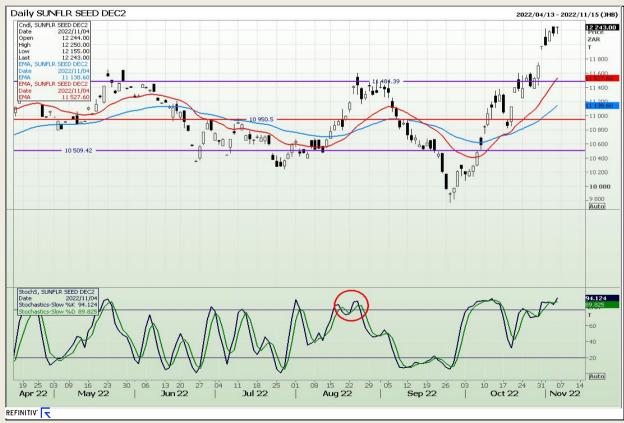

l Analysis**

South African Futures Exchange - Wheat







Market Report : 07 November 2022

3rd Floor, AFGRI Building 12 Byls Bridge Boulevard Highveld Extension 73

## **Technical Analysis**

Chicago Board of Trade and Kansas Board of Trade - Wheat







Market Report : 07 November 2022

3rd Floor, AFGRI Building 12 Byls Bridge Boulevard Highveld Extension 73

## **Technical Analysis**

Chicago Board of Trade - Soybeans







Market Report : 07 November 2022

3rd Floor, AFGRI Building 12 Byls Bridge Boulevard Highveld Extension 73

## **Technical Analysis**

South African Futures Exchange - Soybeans







Market Report : 07 November 2022

3rd Floor, AFGRI Building 12 Byls Bridge Boulevard Highveld Extension 73

## **Technical Analysis**

South African Futures Exchange - Sunflower