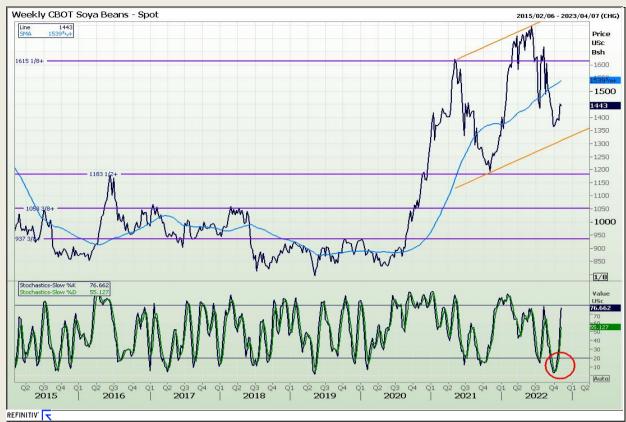

## **Technical Analysis**

Chicago Board of Trade - Soybeans

Market Report : 07 November 2022

3rd Floor, AFGRI Building 12 Byls Bridge Boulevard Highveld Extension 73