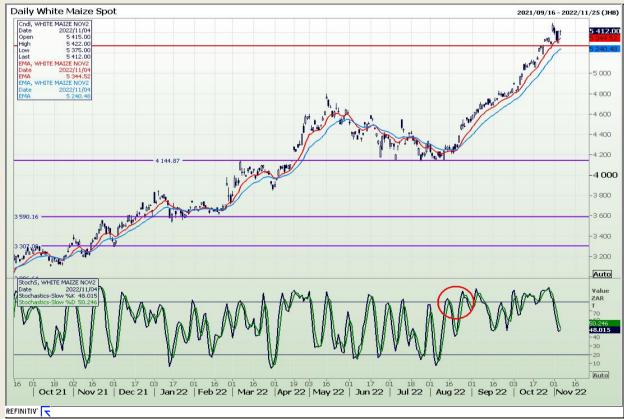

## **Technical Analysis**

South African Futures Exchange - Maize

Market Report: 07 November 2022

3rd Floor, AFGRI Building 12 Byls Bridge Boulevard Highveld Extension 73