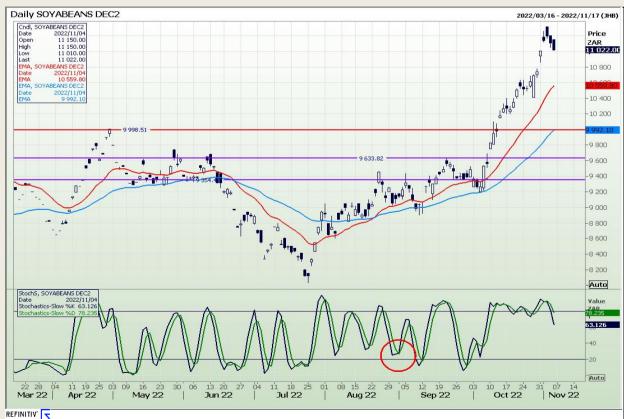

## **Technical Analysis**

South African Futures Exchange - Soybeans

Market Report : 07 November 2022

3rd Floor, AFGRI Building 12 Byls Bridge Boulevard Highveld Extension 73