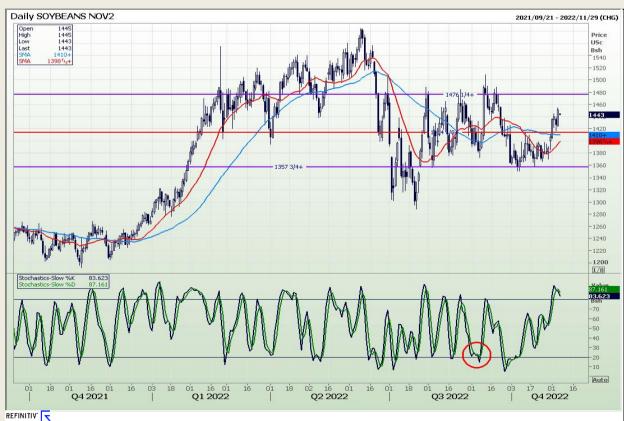

## **Technical Analysis**

Chicago Board of Trade - Soybeans

Market Report : 07 November 2022

3rd Floor, AFGRI Building 12 Byls Bridge Boulevard Highveld Extension 73