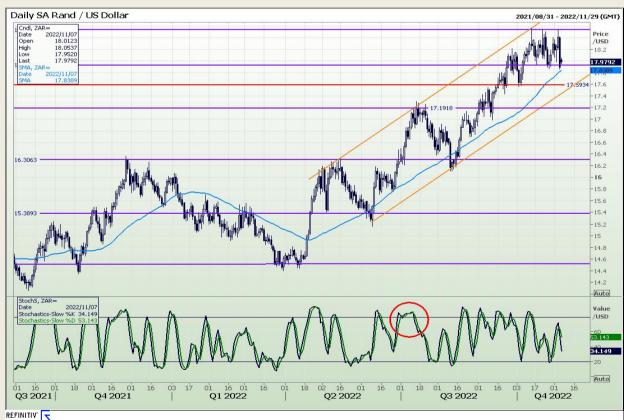

#### Rand / US Dollar

Market Report : 07 November 2022

3rd Floor, AFGRI Building 12 Byls Bridge Boulevard Highveld Extension 73