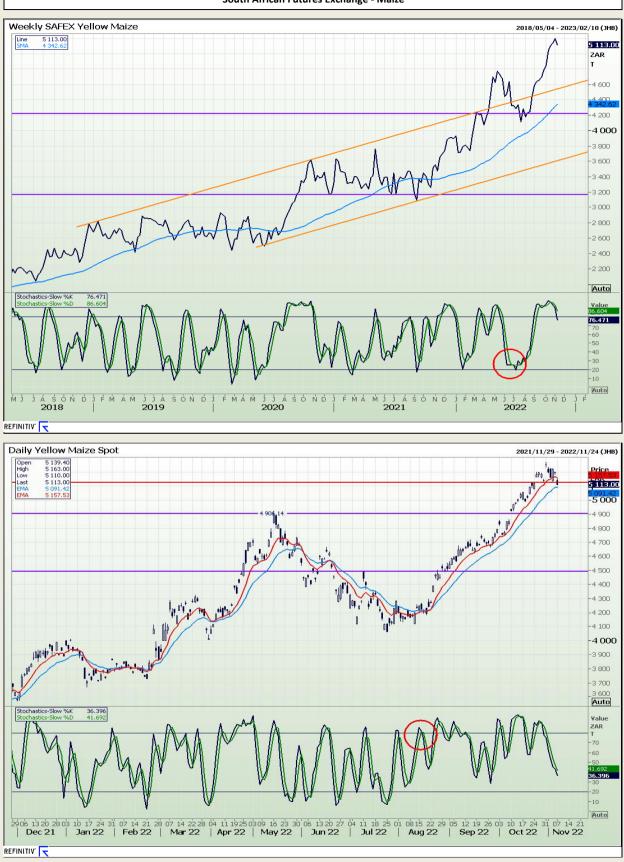

# **Technical Analysis**

South African Futures Exchange - Maize

DISCLAIMER: This report has been prepared by GroCapital Financial Services Pty Ltd, a wholly owned subsidiary of AFGRI Operations Limitedis provided to you for information purposes only.GROCAPITAL AND AFGRI hereby certify that the views expressed in this report were obtained from sources which GROCAPITAL AND AFGRI consider to be reliable.GROCAPITAL AND AFGRI do not make any representations or give any guarantees or warranties, expressed or implied, as to the correctness, accuracy or completeness of the report.Neither GROCAPITAL AND AFGRI, nor any affiliate, nor any of their respective officers, directors, partners or employees, as any lability for any losses arising from errors or omissions in the opinions, forecasts or information, irrespective of whether there has been any negligence by GroCapital and AFGRI, their affiliate, or their respective officers, directors, partners or employees, regardless of whether such damages were foreseen or unforeseen. The information contained in this report is confidential and may be subject to legal privilege. This report is not intended to not should it be taken to create any legal relations or contractual relations.

Market Report : 08 November 2022