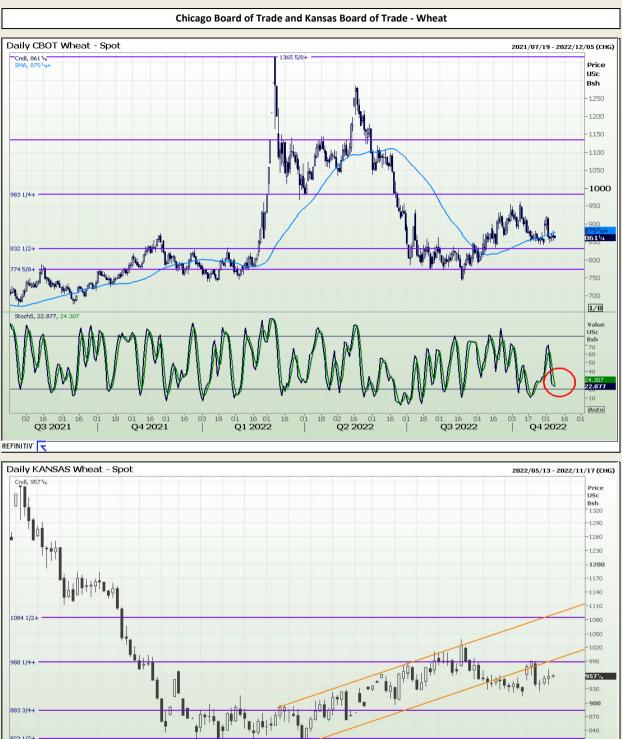

Market Report : 08 November 2022

# **Technical Analysis**

Chicago Board of Trade and Kansas Board of Trade - Wheat

DISCLAIMER: This report has been prepared by GroCapital Financial Services Pty Ltd, a wholly owned subsidiary of AFGRI Operations Limitedis provided to you for information purposes only.GROCAPITAL AND AFGRI hereby certify that the views expressed in this report were obtained from sources which GROCAPITAL AND AFGRI consider to be reliable.GROCAPITAL AND AFGRI do not make any representations or give any guarantees or warranties, expressed or implied, as to the correctness, accuracy or completeness of the report.Neither GROCAPITAL AND AFGRI, nor any affiliate, nor any of their respective officers, directors, partners or omissions in the opinions, forecasts or information, irrespective of whether there has been any negligence by GroCapital and AFGRI, their affiliate, or their respective officers, directors, partners or employees, regardless of whether such damages were foreseen or unforeseen. The information contained in this report is confidential and may be subject to legal privilege. This report is not intended to not should it be taken to create any legal relations or contractual relations.