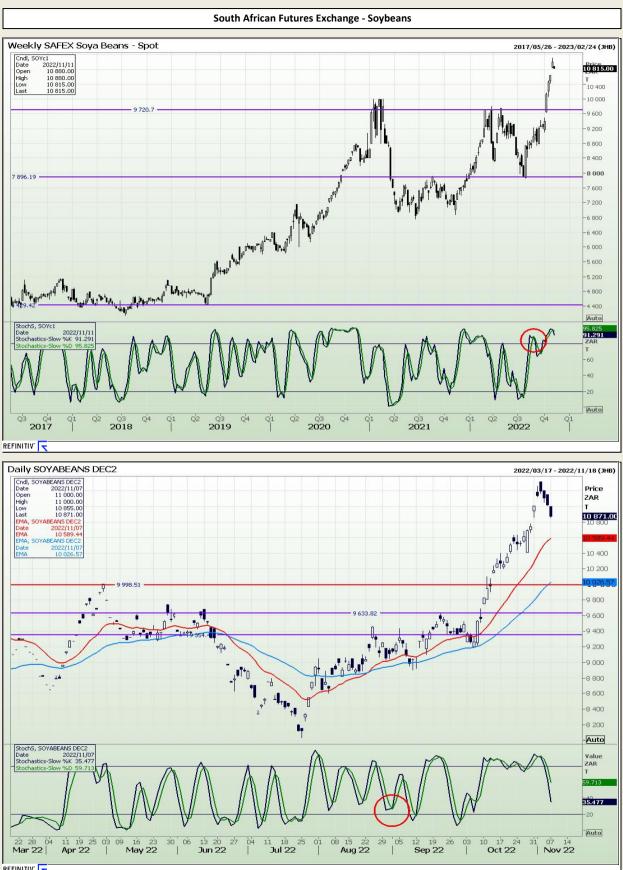

Market Report : 08 November 2022

# **Technical Analysis**

Chicago Board of Trade - Soybeans

DISCLAIMER: This report has been prepared by GroCapital Financial Services Pty Ltd, a wholly owned subsidiary of AFGRI Operations Limitedis provided to you for information purposes only.GROCAPITAL AND AFGRI hereby certify that the views expressed in this report were obtained from sources which GROCAPITAL AND AFGRI consider to be reliable.GROCAPITAL AND AFGRI do not make any representations or give any guarantees or warranties, expressed or implied, as to the correctness, accuracy or completeness of the report.Neither GROCAPITAL AND AFGRI, nor any affiliate, nor any of their respective officers, directors, partners or employees, shall assume any liability for any losses arising from errors or omissions in the opnions, forecasts or information, irrespective of whether there has been any negligence by GroCapital and AFGRI, their affiliate, or their respective officers, directors, partners or employees, regardless of whether such damages were foreseen or unforeseen. The information contained in this report is confidential and may be subject to legal privilege. This report is not intended to not should it be taken to create any legal relations or contractual relations.