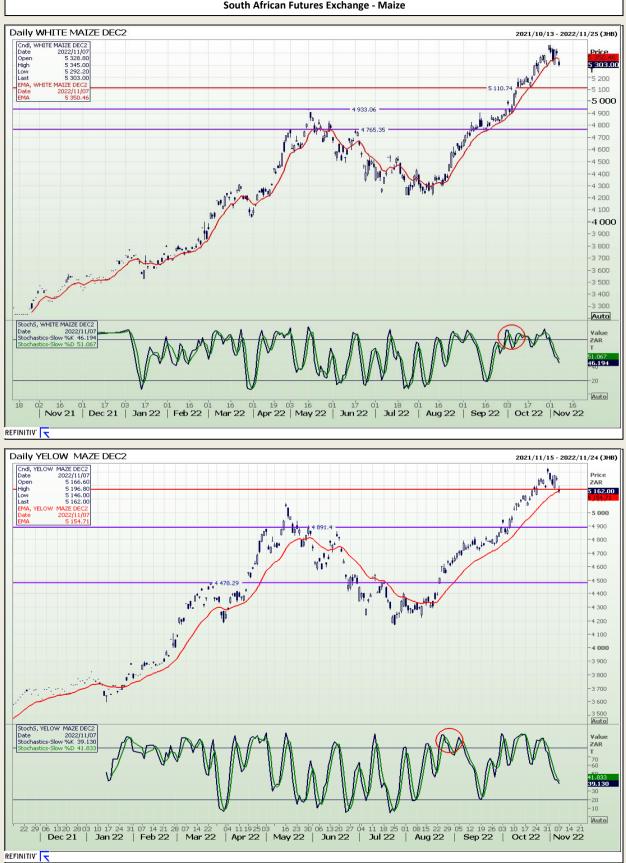

# **Technical Analysis**

South African Futures Exchange - Maize

DISCLAIMER: This report has been prepared by GroCapital Financial Services Pty Ltd , a wholly owned subsidiary of AFGRI Operations Limitedis provided to you for information purposes only.GROCAPITAL AND AFGRI hereby certify that the views expressed in this report were obtained from sources which GROCAPITAL AND AFGRI consider to be reliable.GROCAPITAL AND AFGRI do not make any representations or give any guarantees or warranties, expressed or implied, as to the correctness, accuracy or completeness of the report. Neither GROCAPITAL AND AFGRI, nor any affiliate, nor any of their respective officers, directors, partners or employees shall assume any liability for any losses arising from errors or omissions in the opinions, forecasts or information, irrespective of whether there has been any negligence by GroCapital and AFGRI, their affiliate, or their respective officers, directors, partners or employees, regardless of whether such damages were foreseen or unforeseen. The information contained in this report is confidential and may be subject to legal privilege. This report is not intended to not should it be taken to create any legal relations or contractual relatio

Market Report : 08 November 2022