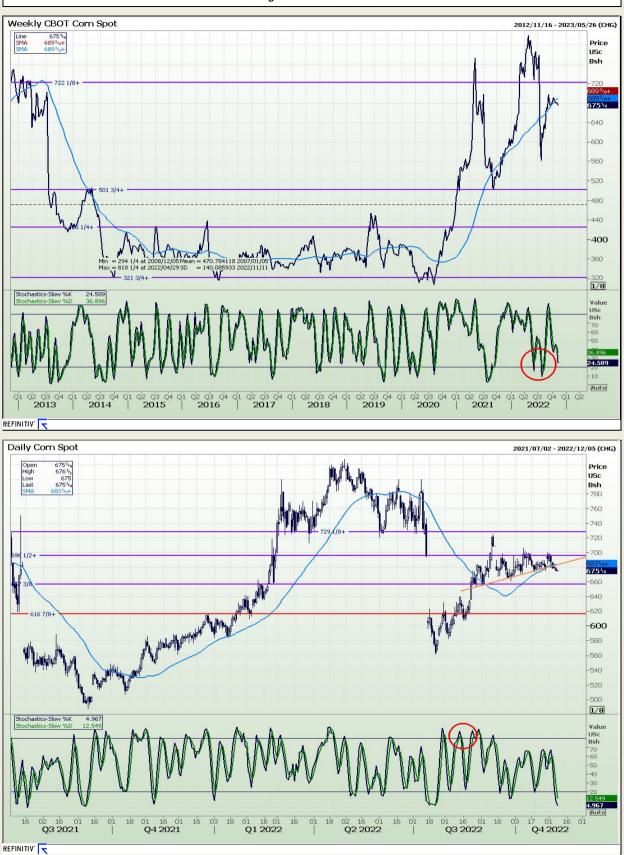

# **Technical Analysis**

Chicago Board of Trade - Corn

DISCLAIMER: This report has been prepared by GroCapital Financial Services Pty Ltd, a wholly owned subsidiary of AFGRI Operations Limitedis provided to you for information purposes only.GROCAPITAL AND AFGRI hereby certify that the views expressed in this report were obtained from sources which GROCAPITAL AND AFGRI consider to be reliable.GROCAPITAL AND AFGRI do not make any representations or give any guarantees or warranties, expressed or implied, as to the correctness, accuracy or completeness of the report.Neither GROCAPITAL AND AFGRI, nor any affiliate, nor any of their respective officers, directors, partners or employees shall assume any liability for any losses arising from errors or omissions in the opinions, forecasts or information, irrespective of whether there has been any negligence by GroCapital and AFGRI, their affiliate, or their respective officers, directors, partners or employees, regardless of whether such damages were foreseen or unforeseen. The information contained in this report is confidential and may be subject to legal privilege. This report is not intended to not should it be taken to create any legal relations or contractual relations.