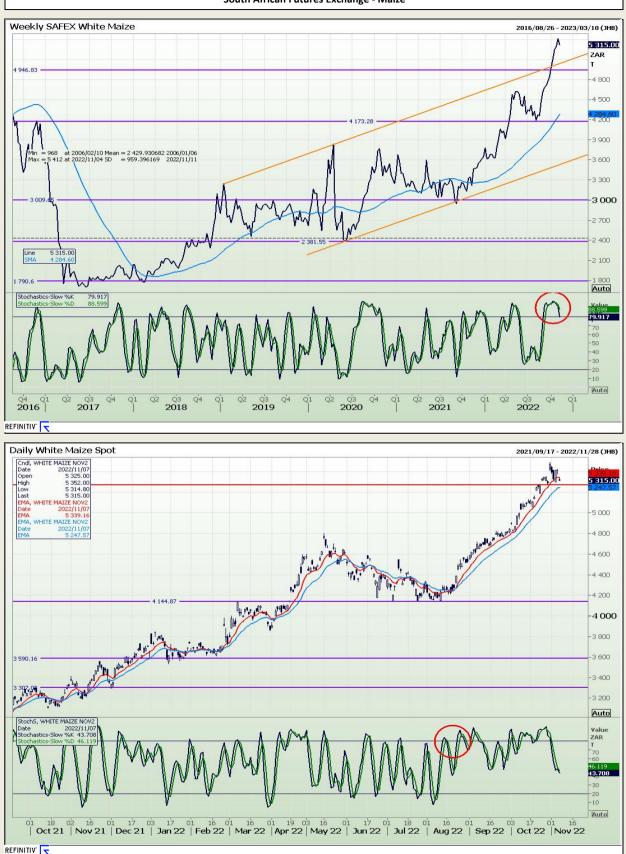

# **Technical Analysis**

South African Futures Exchange - Maize

DISCLAIMER: This report has been prepared by GroCapital Financial Services Pty Ltd, a wholly owned subsidiary of AFGRI Operations Limitedis provided to you for information purposes only.GROCAPITAL AND AFGRI hereby certify that the views expressed in this report were obtained from sources which GROCAPITAL AND AFGRI consider to be reliable.GROCAPITAL AND AFGRI do not make any representations or give any guarantees or warranties, expressed or implied, as to the correctness, accuracy or completeness of the report.Nether GROCAPITAL AND AFGRI, nor any affiliate, nor any of their respective officers, directors, partners or employees, shall assume any liability for any losses arising from errors or omissions in the opinions, forecasts or information, irrespective of whether there has been any negligence by GroCapital and AFGRI, their affiliate, or their respective officers, directors, partners or employees, regardless of whether such damages were foreseen or unforeseen. The information contained in this report is confidential and may be subject to legal privilege. This report is not intended to not should it be taken to create any legal relations or contractual relations.

Market Report : 08 November 2022