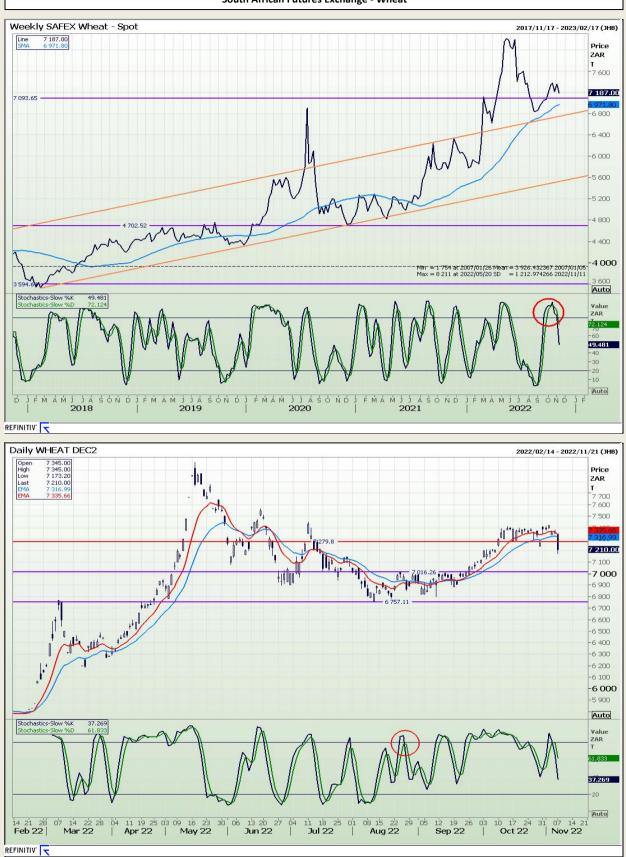

Market Report : 08 November 2022

# **Technical Analysis**

South African Futures Exchange - Wheat

DISCLAIMER: This report has been prepared by GroCapital Financial Services Pty Ltd, a wholly owned subsidiary of AFGRI Operations Limitedis provided to you for information purposes only.GROCAPITAL AND AFGRI hereby certify that the views expressed in this report were obtained from sources which GROCAPITAL AND AFGRI consider to be reliable.GROCAPITAL AND AFGRI do not make any representations or give any guarantees or warranties, expressed or implied, as to the correctness, accuracy or completeness of the report.Nether GROCAPITAL AND AFGRI, nor any affiliate, nor any of their respective officers, directors, partners or employees, shall assume any liability for any losses arising from errors or omissions in the opinions, forecasts or information, irrespective of whether there has been any negligence by GroCapital and AFGRI, their affiliate, or their respective officers, directors, partners or employees, regardless of whether such damages were foreseen or unforeseen. The information contained in this report is confidential and may be subject to legal privilege. This report is not intended to not should it be taken to create any legal relations or contractual relations.