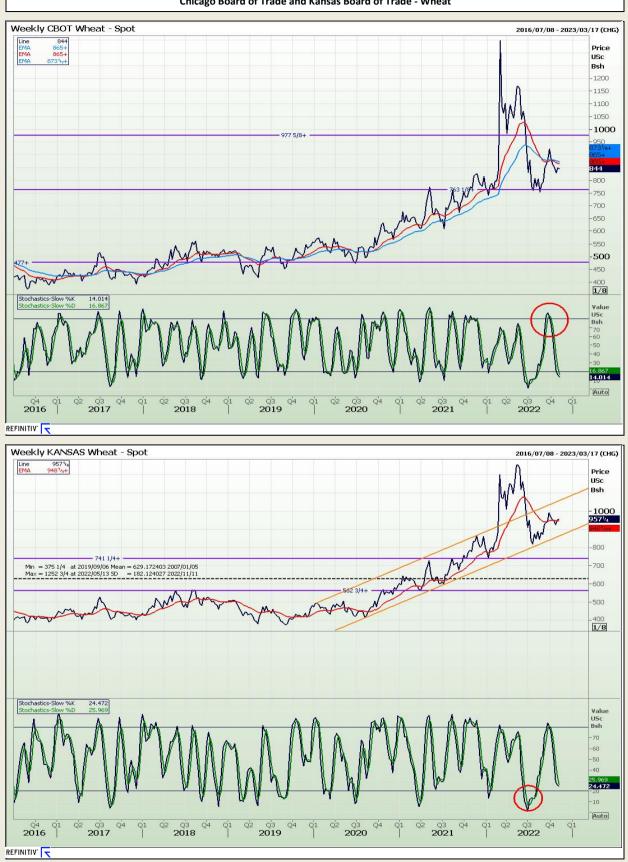

# **Technical Analysis**

Chicago Board of Trade and Kansas Board of Trade - Wheat

DISCLAIMER: This report has been prepared by GroCapital Financial Services Pty Ltd, a wholly owned subsidiary of AFGRI Operations Limitedis provided to you for information purposes only.GROCAPITAL AND AFGRI hereby certify that the views expressed in this report were obtained from sources which GROCAPITAL AND AFGRI consider to be reliable.GROCAPITAL AND AFGRI do not make any representations or give any guarantees or warranties, expressed or implied, as to the correctness, accuracy or completeness of the report.Neither GROCAPITAL AND AFGRI, nor any affiliate, nor any of their respective officers, directors, partners or omissions in the opinions, forecasts or information, irrespective of whether there has been any negligence by GroCapital and AFGRI, their affiliate, or their respective officers, directors, partners or employees, regardless of whether such damages were foreseen or unforeseen. The information contained in this report is confidential and may be subject to legal privilege. This report is not intended to not should it be taken to create any legal relations or contractual relations.

Market Report : 08 November 2022