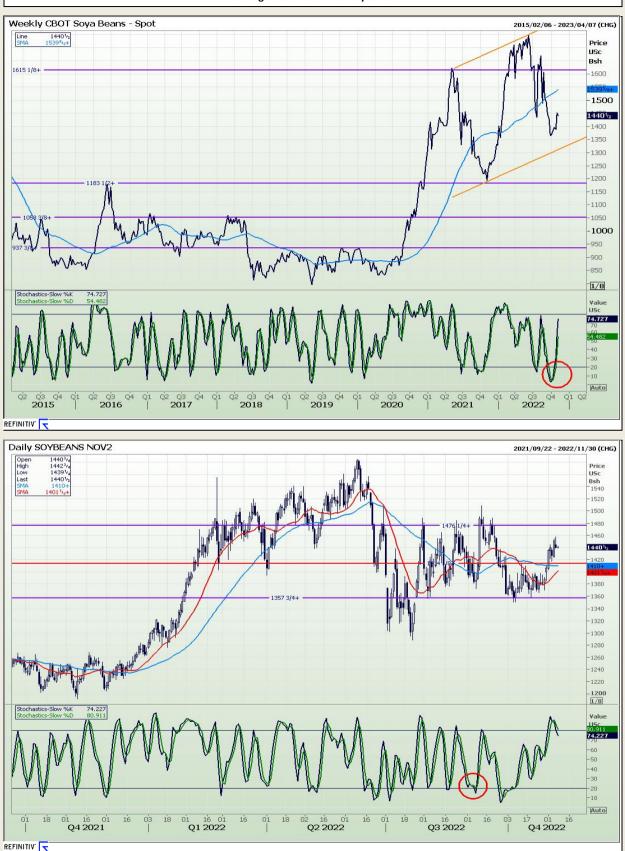

Market Report : 08 November 2022

# **Technical Analysis**

Chicago Board of Trade - Soybeans

DISCLAIMER: This report has been prepared by GroCapital Financial Services Pty Ltd, a wholly owned subsidiary of AFGRI Operations Limitedis provided to you for information purposes only.GROCAPITAL AND AFGRI hereby certify that the views expressed in this report were obtained from sources which GROCAPITAL AND AFGRI consider to be reliable.GROCAPITAL AND AFGRI do not make any representations or give any guarantees or warranties, expressed or implied, as to the correctness, accuracy or completeness of the report.Neither GROCAPITAL AND AFGRI, nor any affiliate, nor any of their respective officers, directors, partners or employees, shall assume any liability for any losses arising from errors or omissions in the opnions, forecasts or information, irrespective of whether there has been any negligence by GroCapital and AFGRI, their affiliate, or their respective officers, directors, partners or employees, regardless of whether such damages were foreseen or unforeseen. The information contained in this report is confidential and may be subject to legal privilege. This report is not intended to not should it be taken to create any legal relations or contractual relations.