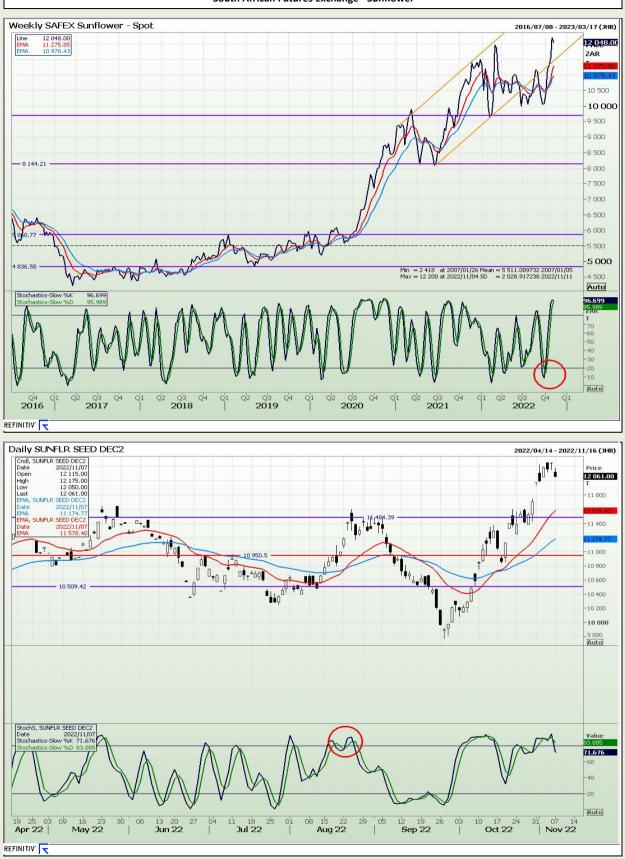

Market Report : 08 November 2022

# **Technical Analysis**

South African Futures Exchange - Sunflower

DISCLAIMER: This report has been prepared by GroCapital Financial Services Pty Ltd, a wholly owned subsidiary of AFGRI Operations Limitedis provided to you for information purposes only.GROCAPITAL AND AFGRI hereby certify that the views expressed in this report were obtained from sources which GROCAPITAL AND AFGRI consider to be reliable.GROCAPITAL AND AFGRI do not make any representations or give any guarantees or warranties, expressed or implied, as to the correctness, accuracy or completeness of the report.NetNether GROCAPITAL AND AFGRI, nor any affiliate, nor any of their respective officers, directors, partners or omissions in the opinions, forecasts or information, irrespective of whether there has been any negligence by GroCapital and AFGRI, their affiliate, or their respective officers, directors, partners or employees, regardless of whether such damages were foreseen or unforeseen. The information contained in this report is confidential and may be subject to legal privilege. This report is not intended to not should it be taken to create any legal relations or contractual relations.