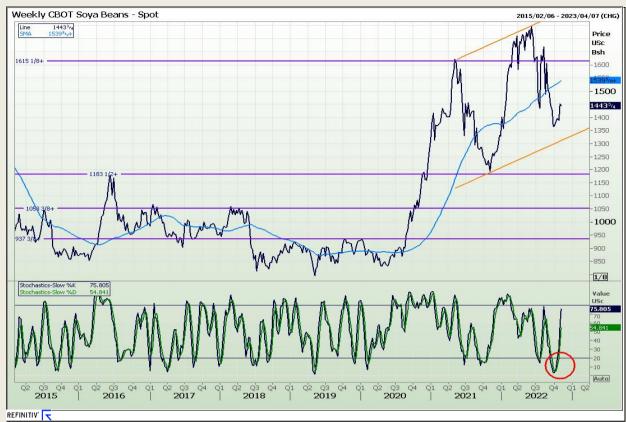

## **Technical Analysis**

Chicago Board of Trade - Soybeans

Market Report: 09 November 2022

3rd Floor, AFGRI Building 12 Byls Bridge Boulevard Highveld Extension 73