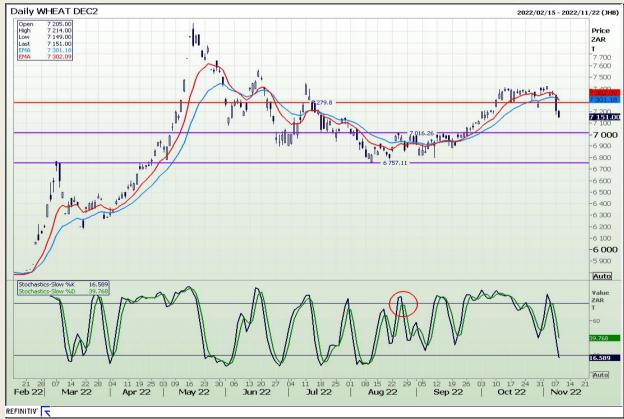

## **Technical Analysis**

South African Futures Exchange - Wheat

Market Report : 09 November 2022

3rd Floor, AFGRI Building 12 Byls Bridge Boulevard Highveld Extension 73