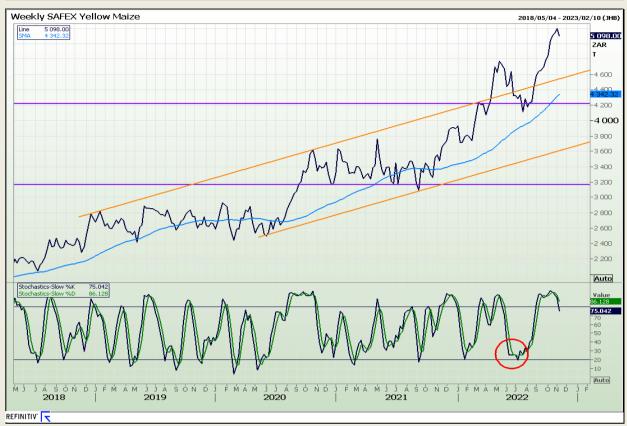

## **Technical Analysis**

South African Futures Exchange - Maize

Market Report: 09 November 2022

3rd Floor, AFGRI Building 12 Byls Bridge Boulevard Highveld Extension 73