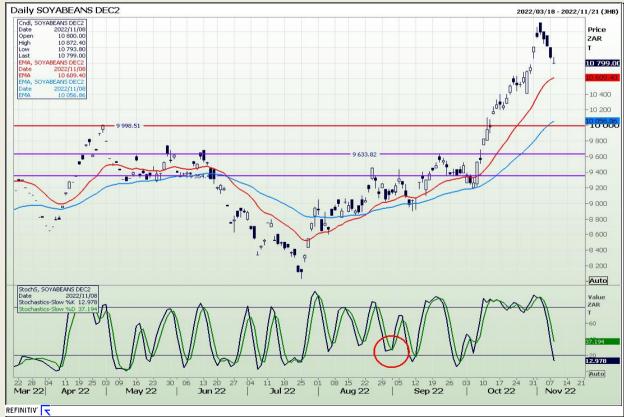

## **Technical Analysis**

Chicago Board of Trade - Soybeans

Market Report: 09 November 2022

3rd Floor, AFGRI Building 12 Byls Bridge Boulevard Highveld Extension 73