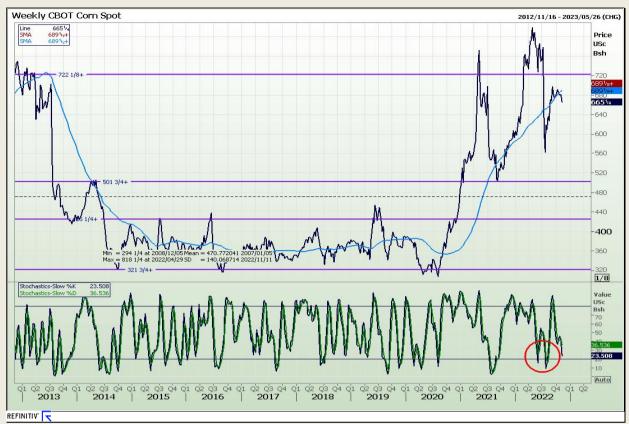

## **Technical Analysis**

Chicago Board of Trade - Corn

Market Report : 09 November 2022

3rd Floor, AFGRI Building 12 Byls Bridge Boulevard Highveld Extension 73