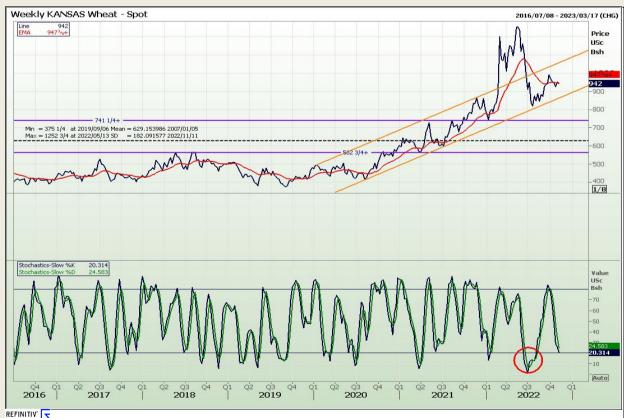

## **Technical Analysis**

Chicago Board of Trade and Kansas Board of Trade - Wheat

Market Report : 09 November 2022

3rd Floor, AFGRI Building 12 Byls Bridge Boulevard Highveld Extension 73