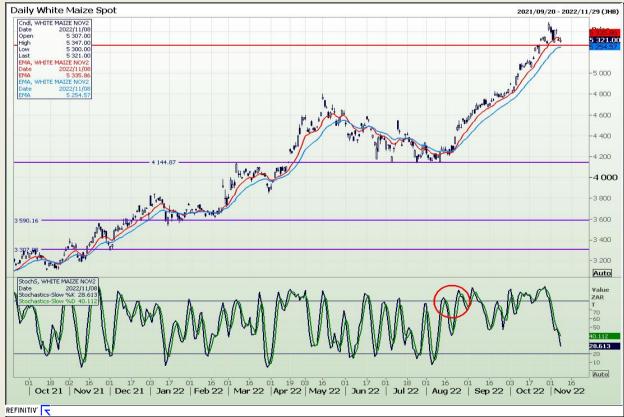

## **Technical Analysis**

South African Futures Exchange - Maize

Market Report: 09 November 2022

3rd Floor, AFGRI Building 12 Byls Bridge Boulevard Highveld Extension 73