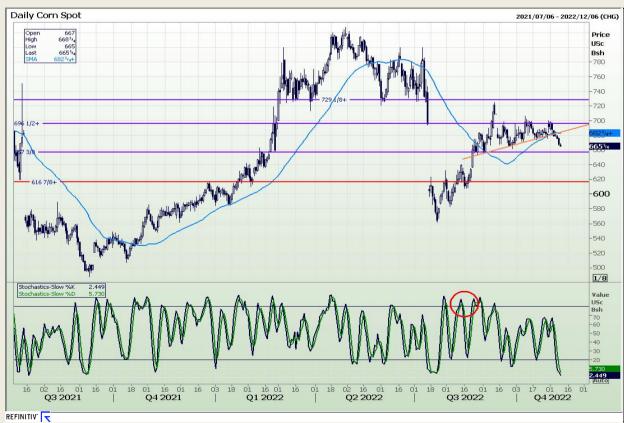

## **Technical Analysis**

Chicago Board of Trade - Corn

Market Report : 09 November 2022

3rd Floor, AFGRI Building 12 Byls Bridge Boulevard Highveld Extension 73