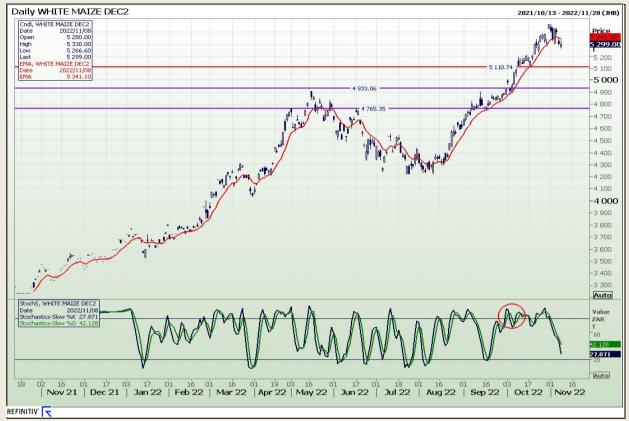

## **Technical Analysis**

South African Futures Exchange - Maize

Market Report: 09 November 2022

3rd Floor, AFGRI Building 12 Byls Bridge Boulevard Highveld Extension 73