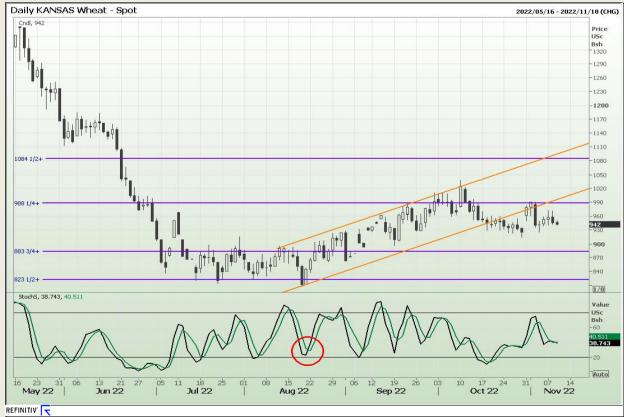

## **Technical Analysis**

Chicago Board of Trade and Kansas Board of Trade - Wheat

Market Report : 09 November 2022

3rd Floor, AFGRI Building 12 Byls Bridge Boulevard Highveld Extension 73

## **Technical Analysis**

Chicago Board of Trade and Kansas Board of Trade - Wheat

Market Report: 09 November 2022

3rd Floor, AFGRI Building 12 Byls Bridge Boulevard Highveld Extension 73