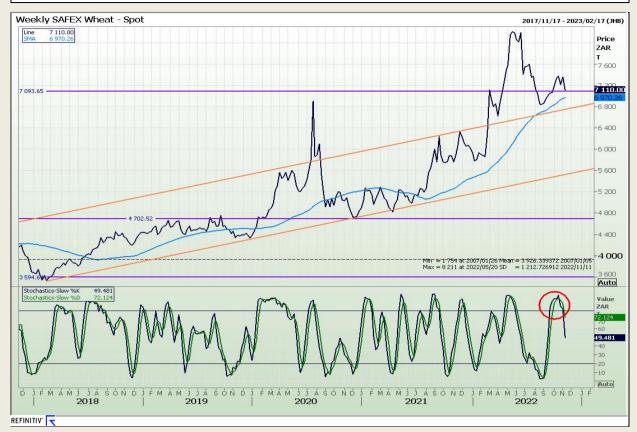

## **Technical Analysis**

South African Futures Exchange - Wheat

Market Report : 09 November 2022

3rd Floor, AFGRI Building 12 Byls Bridge Boulevard Highveld Extension 73