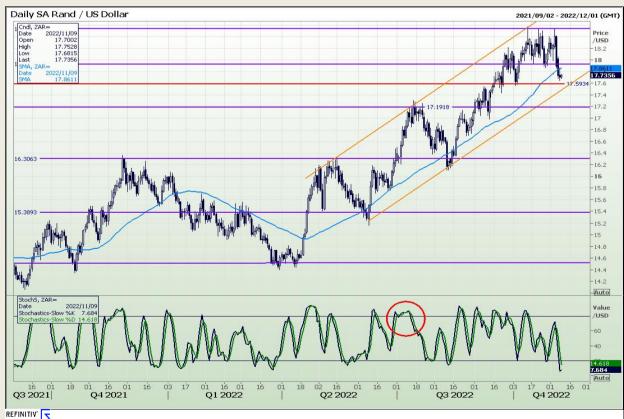

#### Rand / US Dollar

Market Report: 09 November 2022

3rd Floor, AFGRI Building 12 Byls Bridge Boulevard Highveld Extension 73