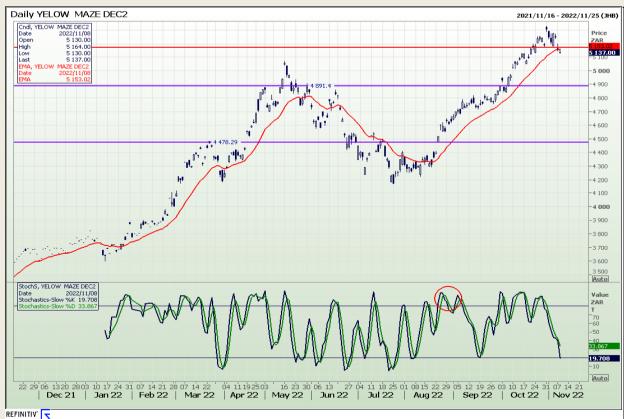

## **Technical Analysis**

South African Futures Exchange - Maize

Market Report: 09 November 2022

3rd Floor, AFGRI Building 12 Byls Bridge Boulevard Highveld Extension 73