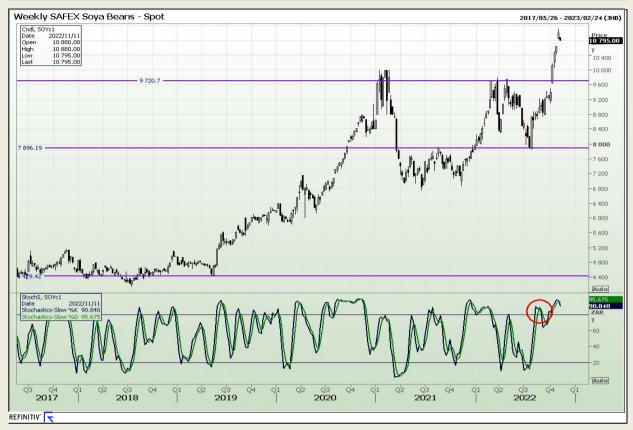

## **Technical Analysis**

**South African Futures Exchange - Soybeans** 

Market Report: 09 November 2022

3rd Floor, AFGRI Building 12 Byls Bridge Boulevard Highveld Extension 73