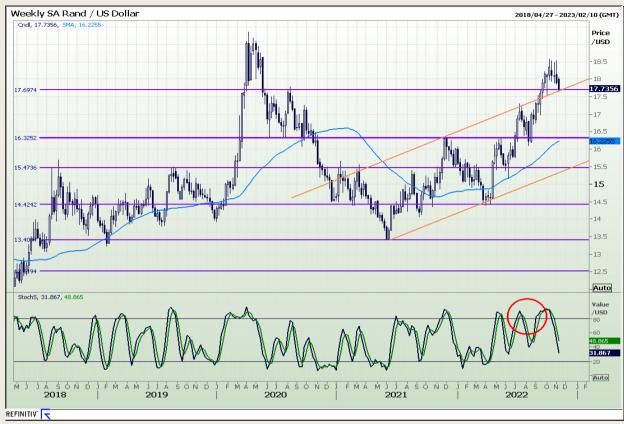

#### Rand / US Dollar

Market Report: 09 November 2022

3rd Floor, AFGRI Building 12 Byls Bridge Boulevard Highveld Extension 73