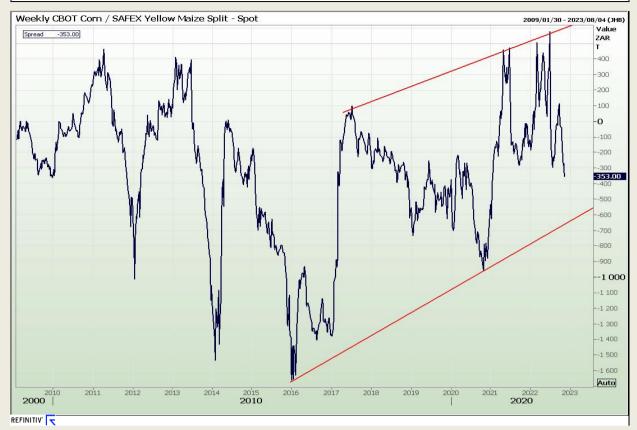

## **Technical Analysis**

**CBOT / SAFEX Spreads** 

Market Report : 09 November 2022

3rd Floor, AFGRI Building 12 Byls Bridge Boulevard Highveld Extension 73