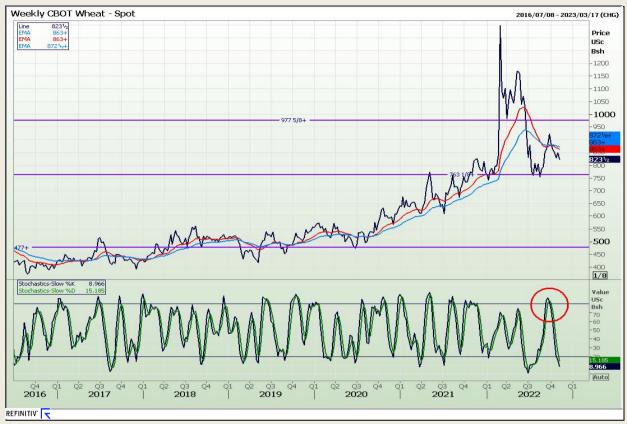

## **Technical Analysis**

Chicago Board of Trade and Kansas Board of Trade - Wheat

Market Report : 09 November 2022

3rd Floor, AFGRI Building 12 Byls Bridge Boulevard Highveld Extension 73