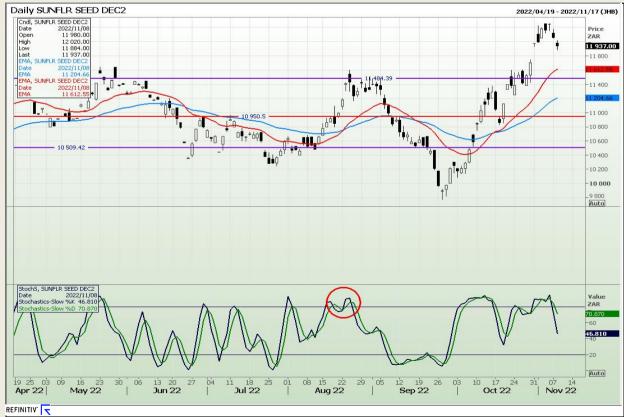

Analysis**

South African Futures Exchange - Wheat







Market Report : 09 November 2022

3rd Floor, AFGRI Building 12 Byls Bridge Boulevard Highveld Extension 73

## **Technical Analysis**

Chicago Board of Trade and Kansas Board of Trade - Wheat







Market Report: 09 November 2022

3rd Floor, AFGRI Building 12 Byls Bridge Boulevard Highveld Extension 73

## **Technical Analysis**

Chicago Board of Trade - Soybeans







Market Report: 09 November 2022

3rd Floor, AFGRI Building 12 Byls Bridge Boulevard Highveld Extension 73

## **Technical Analysis**

**South African Futures Exchange - Soybeans** 







Market Report: 09 November 2022

3rd Floor, AFGRI Building 12 Byls Bridge Boulevard Highveld Extension 73

## **Technical Analysis**

South African Futures Exchange - Sunflower