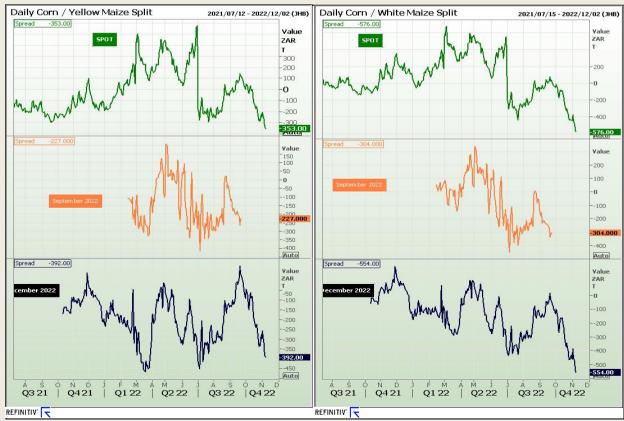

## **Technical Analysis**

**CBOT / SAFEX Spreads** 

Market Report : 09 November 2022

3rd Floor, AFGRI Building 12 Byls Bridge Boulevard Highveld Extension 73