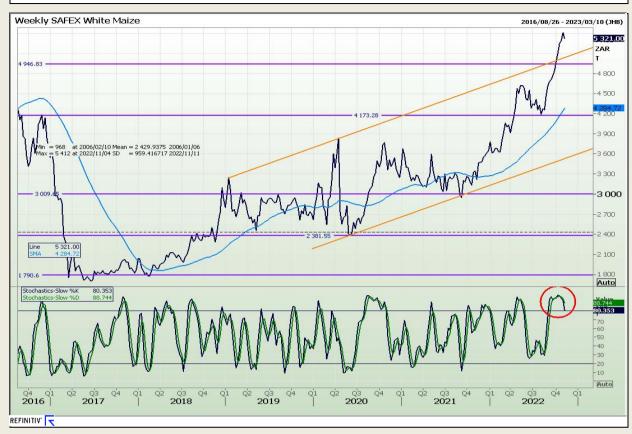

## **Technical Analysis**

South African Futures Exchange - Maize

Market Report: 09 November 2022

3rd Floor, AFGRI Building 12 Byls Bridge Boulevard Highveld Extension 73