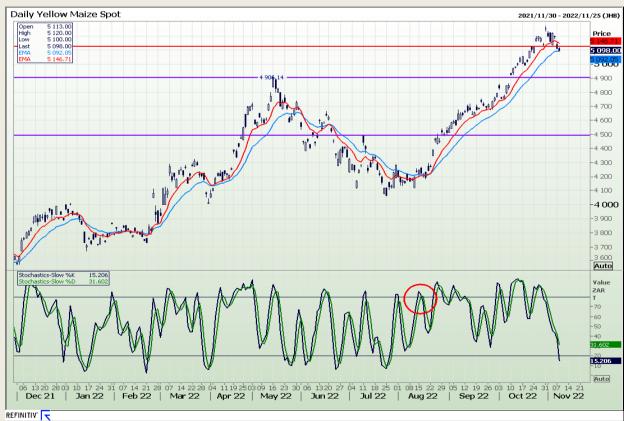

## **Technical Analysis**

South African Futures Exchange - Maize

Market Report: 09 November 2022

3rd Floor, AFGRI Building 12 Byls Bridge Boulevard Highveld Extension 73