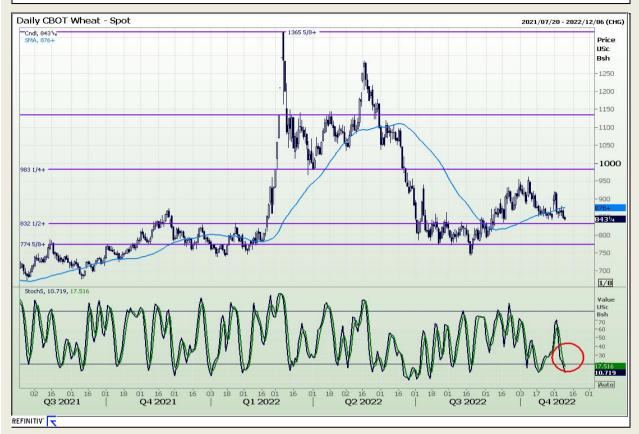

## **Technical Analysis**

Chicago Board of Trade and Kansas Board of Trade - Wheat

Market Report : 09 November 2022

3rd Floor, AFGRI Building 12 Byls Bridge Boulevard Highveld Extension 73