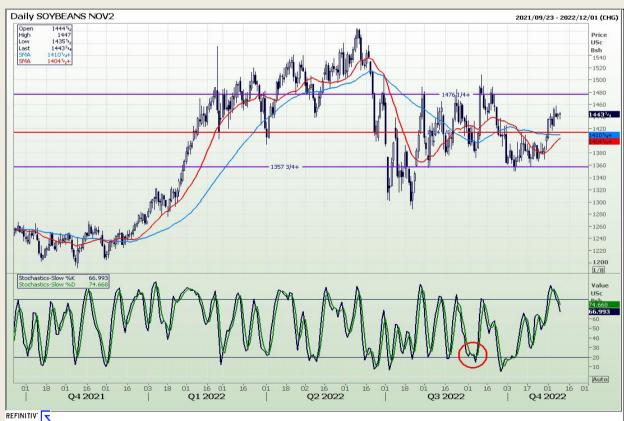

## **Technical Analysis**

Chicago Board of Trade - Soybeans

Market Report: 09 November 2022

3rd Floor, AFGRI Building 12 Byls Bridge Boulevard Highveld Extension 73