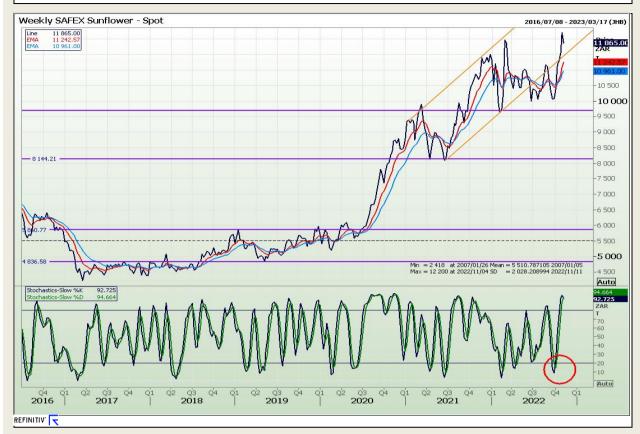

l Analysis**

South African Futures Exchange - Wheat







Market Report : 09 November 2022

3rd Floor, AFGRI Building 12 Byls Bridge Boulevard Highveld Extension 73

## **Technical Analysis**

Chicago Board of Trade and Kansas Board of Trade - Wheat







Market Report: 09 November 2022

3rd Floor, AFGRI Building 12 Byls Bridge Boulevard Highveld Extension 73

## **Technical Analysis**

Chicago Board of Trade - Soybeans







Market Report: 09 November 2022

3rd Floor, AFGRI Building 12 Byls Bridge Boulevard Highveld Extension 73

## **Technical Analysis**

**South African Futures Exchange - Soybeans** 







Market Report: 09 November 2022

3rd Floor, AFGRI Building 12 Byls Bridge Boulevard Highveld Extension 73

## **Technical Analysis**

South African Futures Exchange - Sunflower