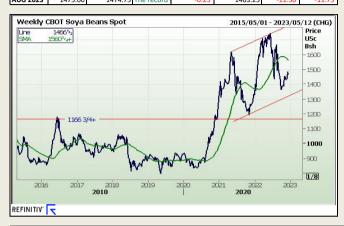

The local Soya market traded higher yesterday. The Dec22 Soya contract ended R54.00 up and Mar23 Soya closed R72.00 higher. The parity move for the Dec22 Soya contract for yesterday was R70.00 negative.