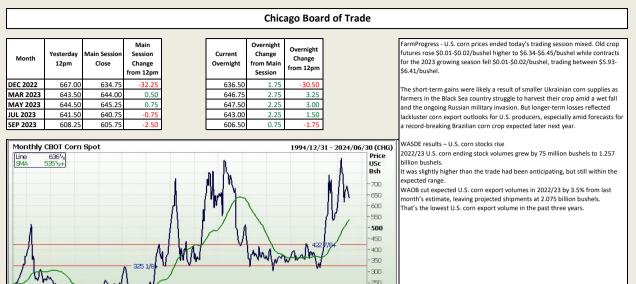

# **Corn / Maize Market**

1/8

Change White Maize Future Dec 2022 Mar 2023 R 4 874 00 164 82 R 4 709 18 20.5% R 4789.00 25% 64.54 R 4 853.54 May 2023 R 4 396.00 62.90 R 4 458.90 20% Jul 2023 R 4 343.00 22.5% 52.44 R 4 395.44 Sep 2023 R 4 423.00 22% 28.02 R 4 451.02 R 4 510.00 R 4 510.00 Dec 2023 22% Mar 2024 Yellow Maize Future R 4 754.00 25% R 4 589.18 Dec 2022 Mar 2023 R 4 726.00 23.5% 64.54 R 4 790.54 May 2023 R 4 420.00 22% 62.90 R 4 482.90 R 4 370.00 52.44 R 4 422.44 Jul 2023 21% R 4 441.00 28.02 R 4 469.02 Sep 2023 0% Dec 2023 R 4 525.00 0% R 4 525.00 Mar 2024

South African Futures Exchange

1996 1998 1990

REFINITIV' 🧮

The local Maize market traded lower yesterday. The Dec22 WMAZ contract ended R46.00 down and Dec22 YMAZ closed R3.00 lower. The Mar23 WMAZ closed lower by R22.00 and Mar23 YMAZ ended R6.00 down. The parity move for the Dec22 Maize contract for yesterday was R53.00 nositive

Monthly SAFEX Maize Spot 2006/01/31 - 2023/11/30 (JHB) 4874.00 Price ZAR 4 500 White Maize 4 000 3 500 3000 25m 2000 1 500 1000 Auto 2009 2010 2011 2012 2013 2014 2015 2016 2017 2018 2019 2020 2021 2022 2023 2007 2008 REFINITIV' 🧮