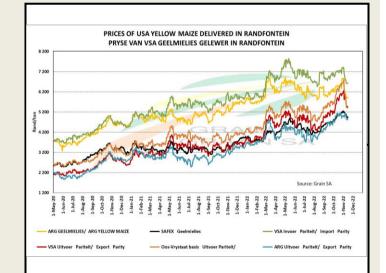

2023 R 4 423.00 22% 28.02 R 4 451.02 R 4 510.00 R 4 510.00 Dec 2023 22% Mar 2024 Yellow Maize Future R 4 754.00 25% R 4 589.18 Dec 2022 Mar 2023 R 4 726.00 23.5% 64.54 R 4 790.54 May 2023 R 4 420.00 22% 62.90 R 4 482.90 R 4 370.00 52.44 R 4 422.44 Jul 2023 21% R 4 441.00 28.02 R 4 469.02 Sep 2023 0% Dec 2023 R 4 525.00 0% R 4 525.00 Mar 2024

Volatility

2000 2002 2004 2006 2000

мтм

2008 2010 2012

Parity

Parity Price

2014 2016 2010

2018 2020 2022 2024

South African Futures Exchange

1996 1998 1990

REFINITIV' 🧮

The local Maize market traded lower yesterday. The Dec22 WMAZ contract ended R46.00 down and Dec22 YMAZ closed R3.00 lower. The Mar23 WMAZ closed lower by R22.00 and Mar23 YMAZ ended R6.00 down. The parity move for the Dec22 Maize contract for yesterday was R53.00 nositive



Monthly SAFEX Maize Spot 2006/01/31 - 2023/11/30 (JHB) 4874.00 Price ZAR 4 500 White Maize 4 000 3 500 3000 25m 2000 1 500 1000 Auto 2009 2010 2011 2012 2013 2014 2015 2016 2017 2018 2019 2020 2021 2022 2023 2007 2008 REFINITIV' 🧮

DISCLAIMER: This report has been prepared by GroCapital Financial Services Pty Ltd , a wholly owned subsidiary of AFGRI Operations Limitedis provided to you for information purposes only.GROCAPITAL AND AFGRI hereby certify that the views expressed in this report were obtained from sources which GROCAPITAL AND AFGRI consider to be reliable.GROCAPITAL AND AFGRI do not make any representations or give any guarantees or warranties, expressed or implied, as to the correctness, accuracy or completeness of the report. Neither GROCAPITAL AND AFGRI, nor any affiliate,