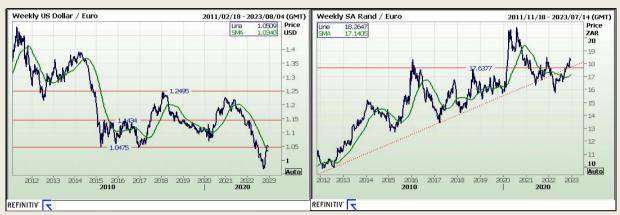

#### Financials

| Currency           | Bid -<br>Yesterday<br>12pm | Current Bid | Value<br>Change | % Change |  |  |
|--------------------|----------------------------|-------------|-----------------|----------|--|--|
| USDollar/Rand      | 17.2116                    | 17.3786     | 0.1670          | 0.97%    |  |  |
| Euro/Rand          | 18.0608                    | 18.2650     | 0.2042          | 1.13%    |  |  |
| GBPound/Rand       | 20.9396                    | 21.2452     | 0.3056          | 1.46%    |  |  |
| AusDollar/Rand     | 11.5593                    | 11.7671     | 0.2078          | 1.80%    |  |  |
| Euro/USDollar      | 1.0493                     | 1.0509      | 0.0016          | 0.15%    |  |  |
| GBPound/USDollar   | 1.2169                     | 1.2226      | 0.0057          | 0.47%    |  |  |
| AusDollar/USDollar | 0.6716                     | 0.6771      | 0.0055          | 0.82%    |  |  |
| JpyYen/USDollar    | 136.9800                   | 137.0700    | 0.0900          | 0.07%    |  |  |

BDLive - The rand weakened along with other emerging market currencies on Friday as investors digested another hotterthan-expected inflation report from the US, while the JSE closed marginally firmer. Data from the Bureau of Labor Statistics on Friday showed the US producer price index (PPI) rose 0.3% in November above market expectations of 0.2%, putting a damper on hopes that inflation may be cooling off. Core PPI, which excludes food and energy, rose 0.4%, topping an estimate of 0.2%. This week investors have been weighing the odds of a recession amid prospects that the US Federal Reserve will need to raise interest rates for longer than expected to fight stubbornly high inflation. Investors are bracing for next week's busy economic calendar in the US, with another key inflation print — the consumer price index — due. The CPI report — due a day before the Fed's policy meeting — will be the last inflation report for the year. The previous data showed inflation had eased but that did not swerve the policymakers from their hawkish stance that the central bank remains committed to fighting inflation.