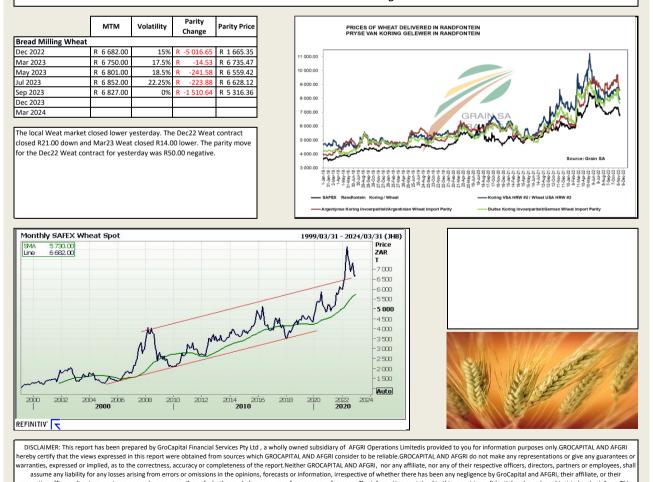

The local Suns market closed higher yesterday. The Dec22 Suns contract closed R145.00 up

and Mar23 Suns closed R105.00 higher.

#### South African Futures Exchange

| Soybean Future |             |      |                  |              |          | Sunflower Seeds Future |       |                                                                                                                                                                                                                                                                                                                                                                                                                                                                                                                                                                                                                                                                                                                                                                                                                                                                                                                                                                                                                                                                                                                                                                                                                                                                                                                                                                                                                                                                                                                                                                                                                                                                                                                                                                                                                                                                                                                                                                                                                                                                                                                               |  |  |
|----------------|-------------|------|------------------|--------------|----------|------------------------|-------|-------------------------------------------------------------------------------------------------------------------------------------------------------------------------------------------------------------------------------------------------------------------------------------------------------------------------------------------------------------------------------------------------------------------------------------------------------------------------------------------------------------------------------------------------------------------------------------------------------------------------------------------------------------------------------------------------------------------------------------------------------------------------------------------------------------------------------------------------------------------------------------------------------------------------------------------------------------------------------------------------------------------------------------------------------------------------------------------------------------------------------------------------------------------------------------------------------------------------------------------------------------------------------------------------------------------------------------------------------------------------------------------------------------------------------------------------------------------------------------------------------------------------------------------------------------------------------------------------------------------------------------------------------------------------------------------------------------------------------------------------------------------------------------------------------------------------------------------------------------------------------------------------------------------------------------------------------------------------------------------------------------------------------------------------------------------------------------------------------------------------------|--|--|
|                | МТМ         | Vols | Parity<br>Change | Market Price |          | мтм                    | Vols  |                                                                                                                                                                                                                                                                                                                                                                                                                                                                                                                                                                                                                                                                                                                                                                                                                                                                                                                                                                                                                                                                                                                                                                                                                                                                                                                                                                                                                                                                                                                                                                                                                                                                                                                                                                                                                                                                                                                                                                                                                                                                                                                               |  |  |
| Dec 2022       | R 10 597.00 | 21%  |                  | R 10 597.00  | Dec 2022 | R 11 045.00            | 23.5% |                                                                                                                                                                                                                                                                                                                                                                                                                                                                                                                                                                                                                                                                                                                                                                                                                                                                                                                                                                                                                                                                                                                                                                                                                                                                                                                                                                                                                                                                                                                                                                                                                                                                                                                                                                                                                                                                                                                                                                                                                                                                                                                               |  |  |
| Mar 2023       | R 10 400.00 | 24%  | R 15.97          | R 10 415.97  | Mar 2023 | R 10 566.00            | 25%   |                                                                                                                                                                                                                                                                                                                                                                                                                                                                                                                                                                                                                                                                                                                                                                                                                                                                                                                                                                                                                                                                                                                                                                                                                                                                                                                                                                                                                                                                                                                                                                                                                                                                                                                                                                                                                                                                                                                                                                                                                                                                                                                               |  |  |
| May 2023       | R 9 110.00  | 21%  | R 11.56          | R 9121.56    | May 2023 | R 9 700.00             | 24%   | Andre Andre Contraction                                                                                                                                                                                                                                                                                                                                                                                                                                                                                                                                                                                                                                                                                                                                                                                                                                                                                                                                                                                                                                                                                                                                                                                                                                                                                                                                                                                                                                                                                                                                                                                                                                                                                                                                                                                                                                                                                                                                                                                                                                                                                                       |  |  |
| Jul 2023       | R 9 209.00  | 24%  | R 266.28         | R 9475.28    | Jul 2023 | R 9 744.00             | 0%    | Sente                                                                                                                                                                                                                                                                                                                                                                                                                                                                                                                                                                                                                                                                                                                                                                                                                                                                                                                                                                                                                                                                                                                                                                                                                                                                                                                                                                                                                                                                                                                                                                                                                                                                                                                                                                                                                                                                                                                                                                                                                                                                                                                         |  |  |
| Sep 2023       | R 9 309.00  | 0%   |                  | R 9 309.00   | Sep 2023 |                        |       |                                                                                                                                                                                                                                                                                                                                                                                                                                                                                                                                                                                                                                                                                                                                                                                                                                                                                                                                                                                                                                                                                                                                                                                                                                                                                                                                                                                                                                                                                                                                                                                                                                                                                                                                                                                                                                                                                                                                                                                                                                                                                                                               |  |  |
| Dec 2023       | R 9 525.00  | 23%  |                  | R 9 525.00   | Dec 2023 |                        |       | A STATE OF |  |  |
| Mar 2024       |             |      |                  |              | Mar 2024 |                        |       |                                                                                                                                                                                                                                                                                                                                                                                                                                                                                                                                                                                                                                                                                                                                                                                                                                                                                                                                                                                                                                                                                                                                                                                                                                                                                                                                                                                                                                                                                                                                                                                                                                                                                                                                                                                                                                                                                                                                                                                                                                                                                                                               |  |  |

The local Soya market traded higher yesterday. The Dec22 Soya contract ended R54.00 up and Mar23 Soya closed R72.00 higher. The parity move for the Dec22 Soya contract for yesterday was R70.00 negative.