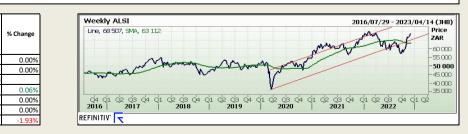

Current Bio

68350.4

68507.00

Access Der 7472.17

6677.64

14370.72

19900.8

JSE TOP 40