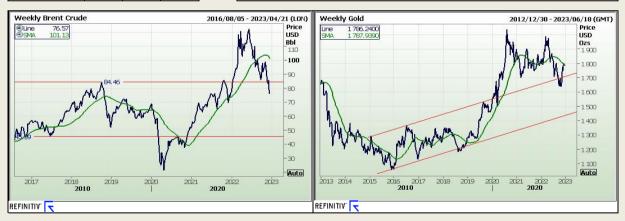

#### Commodities

|           | Last    | Value<br>Change | % Change |  |
|-----------|---------|-----------------|----------|--|
| Platinum  | 1011.99 | -10.33          | -1.02%   |  |
| Gold      | 1785.89 | -10.74          | -0.60%   |  |
| Silver    | 23.26   | -0.21           | -0.91%   |  |
| Copper    | 3.82    | -0.06           | -1.53%   |  |
| Gasoil    | 0.00    | 0.00            |          |  |
| Brent Oil | 76.58   | 0.48            | 0.63%    |  |

S&P 500

Hang Seng

ALSI

FTSE

CAC

DAX

BDLive - Bengaluru — Gold prices ticked up on Friday helped by a softer dollar, while investors braced for key US inflation data and Federal Reserve's rate hike decision due next week.

Spot gold was up 0.2% at \$1,793.16/oz, at 2.41am GMT, but fell 0.3% so far this week. US gold futures rose 0.2% to \$1,804.80. The dollar index was down 0.1%. A weaker dollar makes gold more attractive to buyers holding other currencies. There is a real chance of upward accretion in gold as we head into next week's Fed meet and consumer price index (CPI) data, said Clifford Bennett, chief economist at ACY Securities.

Market participants now expect a 93% chance of a 50 basis point rate hike at the Fed's policy meeting on December 13-14. Investors will also watch out for the US CPI report for November due on December 13.