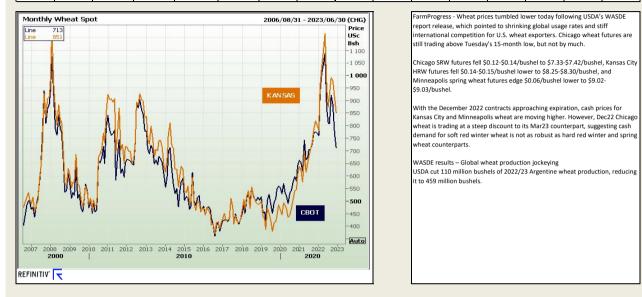

### **Wheat Market**

Chicago Board of Trade and Kansas Board of Trade

|          | CBOT Wheat        |                       |                        |                                     |                      |                                          |                                  |          | KBOT Wheat        |                       |                        |                                     |                      |                                          |                                  |  |
|----------|-------------------|-----------------------|------------------------|-------------------------------------|----------------------|------------------------------------------|----------------------------------|----------|-------------------|-----------------------|------------------------|-------------------------------------|----------------------|------------------------------------------|----------------------------------|--|
| Month    | Yesterday<br>12pm | Main Session<br>Close | Main Session<br>Change | Main Session<br>Change from<br>12pm | Current<br>Overnight | Overnight<br>Change from<br>Main Session | Overnight<br>Change from<br>12pm | Month    | Yesterday<br>12pm | Main Session<br>Close | Main Session<br>Change | Main Session<br>Change from<br>12pm | Current<br>Overnight | Overnight<br>Change from<br>Main Session | Overnight<br>Change from<br>12pm |  |
| DEC 2022 | 793.25            | 712.75                | The record c           | -80.50                              | 0.00                 | -712.75                                  | -793.25                          | DEC 2012 | 934.00            | 850.75                | The record             | -83.25                              | 0.00                 | -850.75                                  | -934.00                          |  |
| MAR 2023 | 751.75            | 734.25                | The record c           | -17.50                              | 742.25               | 8.00                                     | -9.50                            | MAR 2013 | 849.75            | 833.00                | The record             | -16.75                              | 840.25               | 7.25                                     | -9.50                            |  |
| MAY 2023 | 798.00            | 744.75                | The record c           | -53.25                              | 752.50               | 7.75                                     | -45.50                           | MAY 2013 | 926.25            | 827.25                | The record             | -99.00                              | 834.00               | 6.75                                     | -92.25                           |  |
| JUL 2023 | 800.25            | 749.25                | The record c           | -51.00                              | 757.50               | 8.25                                     | -42.75                           | JUL 2013 | 1054.50           | 822.00                | The record             | -232.50                             | 829.00               | 7.00                                     | -225.50                          |  |
| SEP 2023 | 773.00            | 756.50                | The record c           | -16.50                              | 529.00               | -227.50                                  | -244.00                          | SEP 2013 | 1018.00           | 824.00                | The record             | -194.00                             | 831.75               | 7.75                                     | -186.25                          |  |