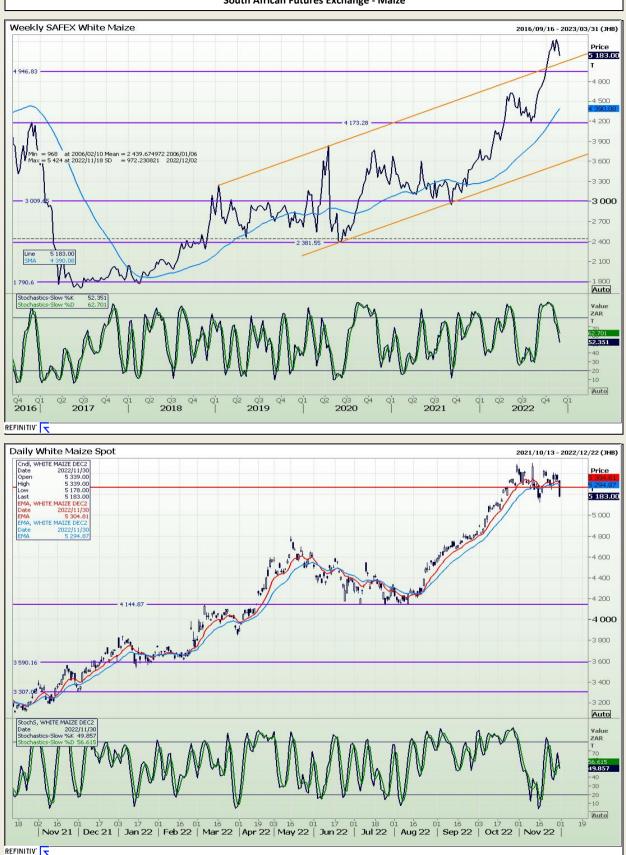

## **Technical Analysis**

South African Futures Exchange - Maize

DISCLAIMER: This report has been prepared by GroCapital Financial Services Pty Ltd, a wholly owned subsidiary of AFGRI Operations Limitedis provided to you for information purposes only.GROCAPITAL AND AFGRI hereby certify that the views expressed in this report were obtained from sources which GROCAPITAL AND AFGRI consider to be reliable.GROCAPITAL AND AFGRI do not make any representations or give any guarantees or warranties, expressed or implied, as to the correctness, accuracy or completeness of the report.Nether GROCAPITAL AND AFGRI, nor any affiliate, nor any of their respective officers, directors, partners or employees, shall assume any liability for any losses arising from errors or omissions in the opinions, forecasts or information, irrespective of whether there has been any negligence by GroCapital and AFGRI, their affiliate, or their respective officers, directors, partners or employees, regardless of whether such damages were foreseen or unforeseen. The information contained in this report is confidential and may be subject to legal privilege. This report is not intended to not should it be taken to create any legal relations or contractual relations.