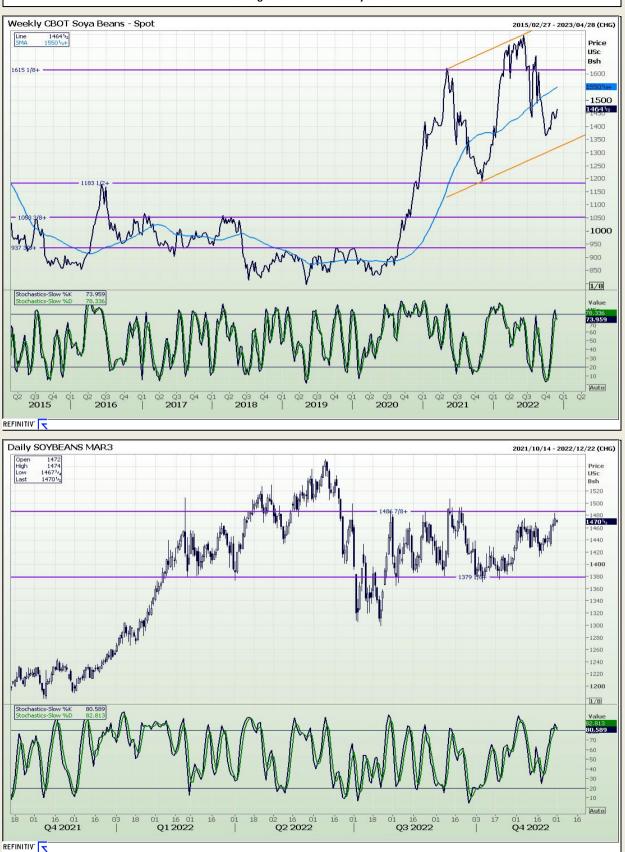

## **Technical Analysis**

Chicago Board of Trade - Soybeans

DISCLAIMER: This report has been prepared by GroCapital Financial Services Pty Ltd, a wholly owned subsidiary of AFGRI Operations Limitedis provided to you for information purposes only.GROCAPITAL AND AFGRI hereby certify that the views expressed in this report were obtained from sources which GROCAPITAL AND AFGRI consider to be reliable.GROCAPITAL AND AFGRI do not make any representations or give any guarantees or warranties, expressed or implied, as to the correctness, accuracy or completeness of the report.Neither GROCAPITAL AND AFGRI, nor any affiliate, nor any of their respective officers, directors, partners or employees, shall assume any liability for any losses arising from errors or omissions in the opinions, forecasts or information, irrespective of whether there has been any negligence by GroCapital and AFGRI, their affiliate, or their respective officers, directors, partners or employees, regardless of whether such damages were foreseen or unforeseen. The information contained in this report is confidential and may be subject to legal privilege. This report is not intended to not should it be taken to create any legal relations or contractual relations.