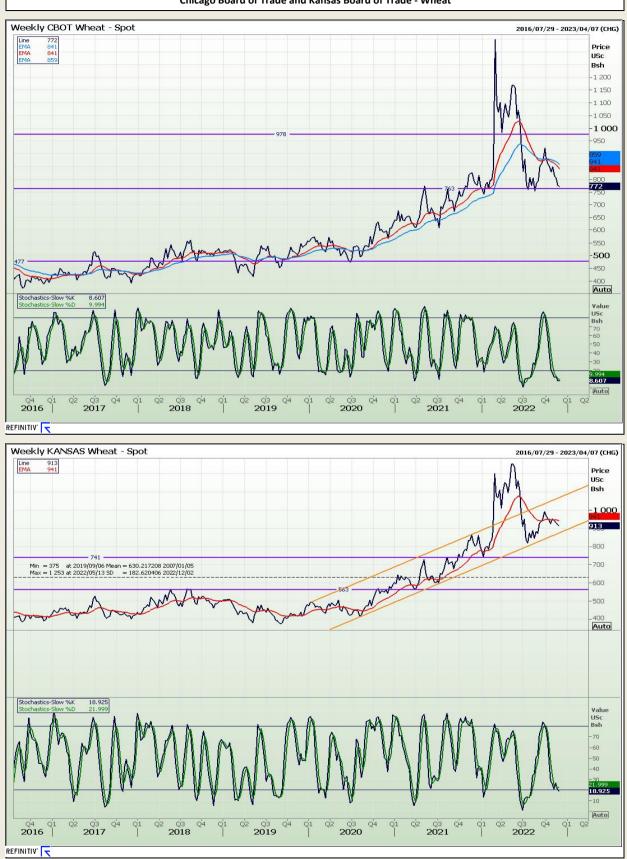

Market Report : 01 December 2022

## **Technical Analysis**

Chicago Board of Trade and Kansas Board of Trade - Wheat

DISCLAIMER: This report has been prepared by GroCapital Financial Services Pty Ltd, a wholly owned subsidiary of AFGRI Operations Limitedis provided to you for information purposes only.GROCAPITAL AND AFGRI hereby certify that the views expressed in this report were obtained from sources which GROCAPITAL AND AFGRI consider to be reliable.GROCAPITAL AND AFGRI do not make any representations or give any guarantees or warranties, expressed or implied, as to the correctness, accuracy or completeness of the report.NetNether GROCAPITAL AND AFGRI, nor any affiliate, nor any of their respective officers, directors, partners or employees, shall assume any liability for any losses arising from errors or omissions in the opnions, forecasts or information, irrespective of whether there has been any negligence by GroCapital and AFGRI, their affiliate, or their respective officers, directors, partners or employees, regardless of whether such damages were foreseen or unforeseen. The information contained in this report is confidential and may be subject to legal privilege. This report is not intended to not should it be taken to create any legal relations or contractual relations.