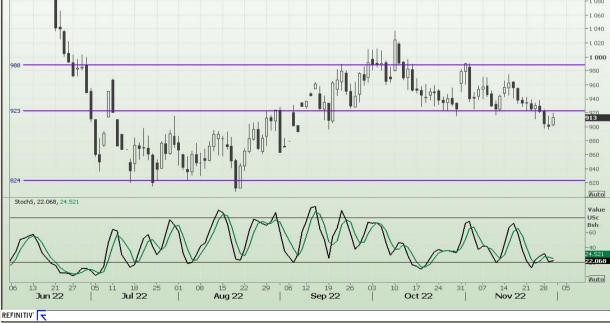

Market Report : 01 December 2022

## **Technical Analysis**

Chicago Board of Trade and Kansas Board of Trade - Wheat

DISCLAIMER: This report has been prepared by GroCapital Financial Services Pty Ltd, a wholly owned subsidiary of AFGRI Operations Limitedis provided to you for information purposes only.GROCAPITAL AND AFGRI hereby certify that the views expressed in this report were obtained from sources which GROCAPITAL AND AFGRI consider to be reliable.GROCAPITAL AND AFGRI do not make any representations or give any guarantees or warranties, expressed or implied, as to the correctness, accuracy or completeness of the report.NetNether GROCAPITAL AND AFGRI, nor any affiliate, nor any of their respective officers, directors, partners or employees, shall assume any liability for any losses arising from errors or omissions in the opnions, forecasts or information, irrespective of whether there has been any negligence by GroCapital and AFGRI, their affiliate, or their respective officers, directors, partners or employees, regardless of whether such damages were foreseen or unforeseen. The information contained in this report is confidential and may be subject to legal privilege. This report is not intended to not should it be taken to create any legal relations or contractual relations.