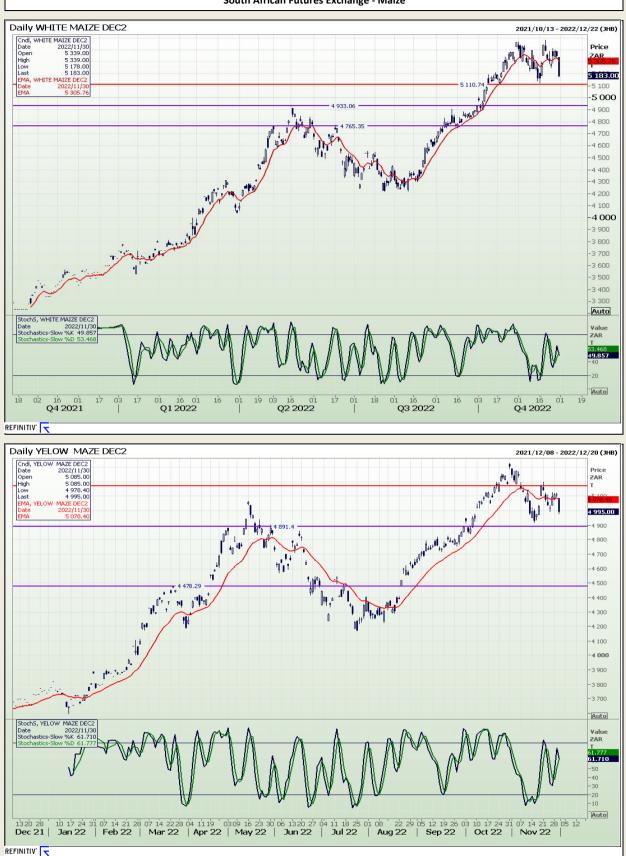

## **Technical Analysis**

South African Futures Exchange - Maize

DISCLAIMER: This report has been prepared by GroCapital Financial Services Pty Ltd , a wholly owned subsidiary of AFGRI Operations Limitedis provided to you for information purposes only.GROCAPITAL AND AFGRI hereby certify that the views expressed in this report were obtained from sources which GROCAPITAL AND AFGRI consider to be reliable.GROCAPITAL AND AFGRI do not make any representations or give any guarantees or warranties, expressed or implied, as to the correctness, accuracy or completeness of the report.Neither GROCAPITAL AND AFGRI, nor any affiliate, nor any of their respective officers, directors, partners or employees, shall assume any liability for any losses arising from errors or omissions in the opinions, forecasts or information, irrespective of whether there has been any negligence by GroCapital and AFGRI, their affiliate, or their respective officers, directors, partners or employees, regardless of whether such damages were foreseen or unforeseen. The information contained in this report is confidential and may be subject to legal privilege. This report is not intended to not should it be taken to create any legal relations or contractual relations.