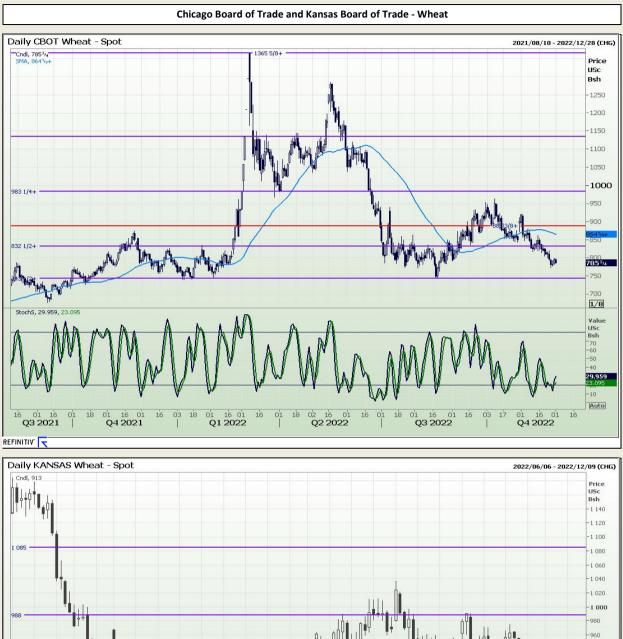

Market Report : 01 December 2022

## **Technical Analysis**

Chicago Board of Trade and Kansas Board of Trade - Wheat

DISCLAIMER: This report has been prepared by GroCapital Financial Services Pty Ltd, a wholly owned subsidiary of AFGRI Operations Limitedis provided to you for information purposes only.GROCAPITAL AND AFGRI hereby certify that the views expressed in this report were obtained from sources which GROCAPITAL AND AFGRI consider to be reliable.GROCAPITAL AND AFGRI do not make any representations or give any guarantees or warranties, expressed or implied, as to the correctness, accuracy or completeness of the report.NetNether GROCAPITAL AND AFGRI, nor any affiliate, nor any of their respective officers, directors, partners or employees, shall assume any liability for any losses arising from errors or omissions in the opnions, forecasts or information, irrespective of whether there has been any negligence by GroCapital and AFGRI, their affiliate, or their respective officers, directors, partners or employees, regardless of whether such damages were foreseen or unforeseen. The information contained in this report is confidential and may be subject to legal privilege. This report is not intended to not should it be taken to create any legal relations or contractual relations.