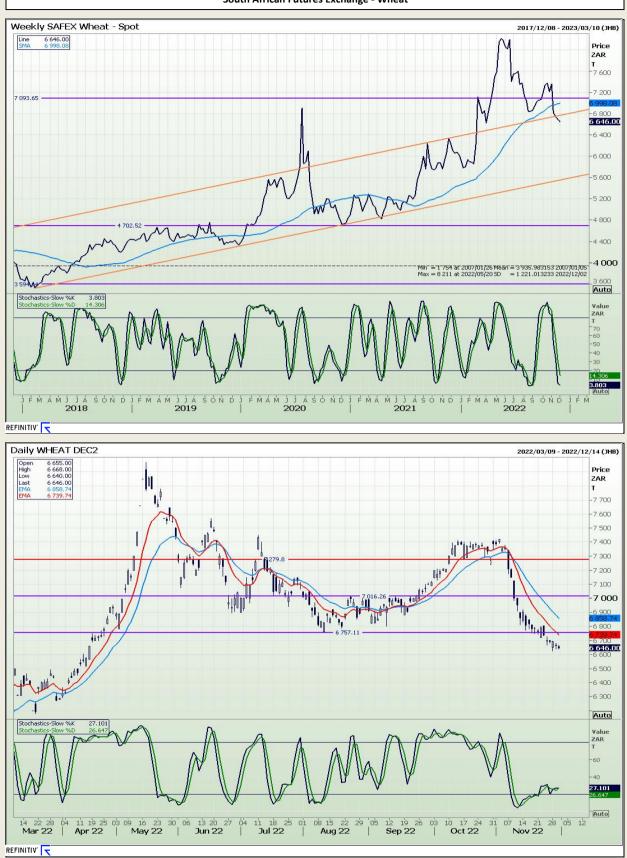

Market Report : 01 December 2022

## **Technical Analysis**

South African Futures Exchange - Wheat

DISCLAIMER: This report has been prepared by GroCapital Financial Services Pty Ltd, a wholly owned subsidiary of AFGRI Operations Limitedis provided to you for information purposes only.GROCAPITAL AND AFGRI hereby certify that the views expressed in this report were obtained from sources which GROCAPITAL AND AFGRI consider to be reliable.GROCAPITAL AND AFGRI do not make any representations or give any guarantees or warranties, expressed or implied, as to the correctness, accuracy or completeness of the report.NetNether GROCAPITAL AND AFGRI, nor any affiliate, nor any of their respective officers, directors, partners or employees, shall assume any liability for any losses arising from errors or omissions in the opnions, forecasts or information, irrespective of whether there has been any negligence by GroCapital and AFGRI, their affiliate, or their respective officers, directors, partners or employees, regardless of whether such damages were foreseen or unforeseen. The information contained in this report is confidential and may be subject to legal privilege. This report is not intended to not should it be taken to create any legal relations or contractual relations.