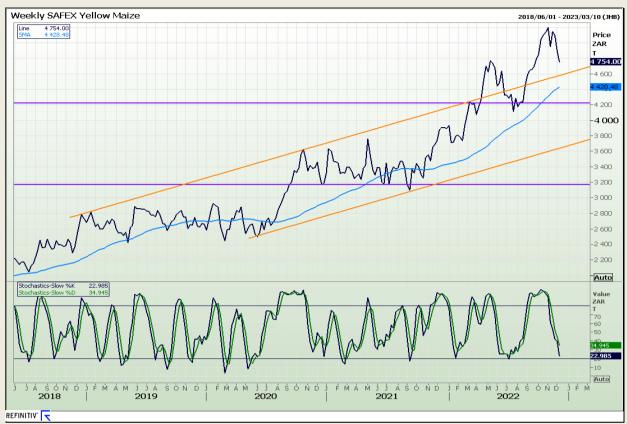

# **Technical Analysis**

South African Futures Exchange - Maize

Market Report : 12 December 2022

3rd Floor, AFGRI Building 12 Byls Bridge Boulevard Highveld Extension 73