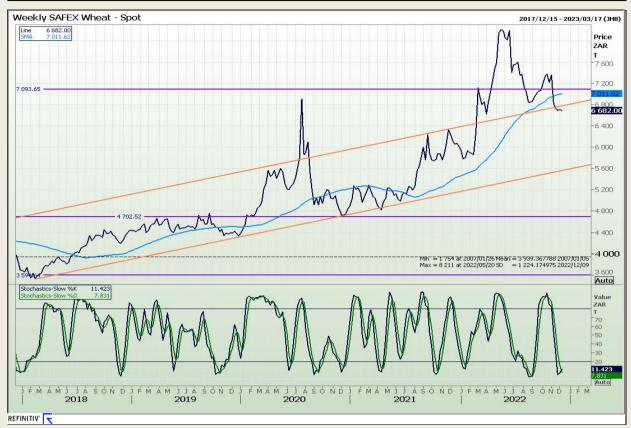

# **Technical Analysis**

South African Futures Exchange - Wheat

Market Report : 12 December 2022

3rd Floor, AFGRI Building 12 Byls Bridge Boulevard Highveld Extension 73