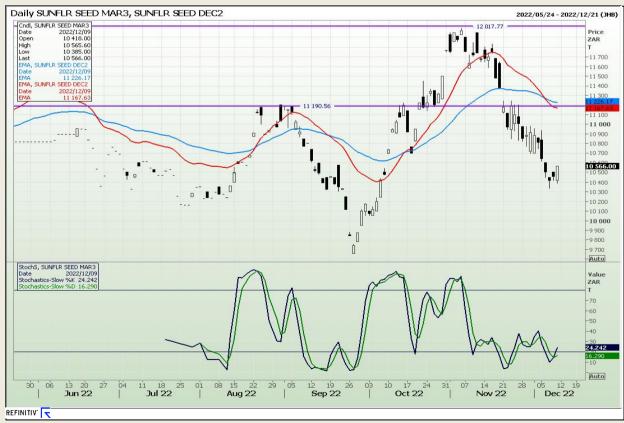

nical Analysis**

South African Futures Exchange - Wheat







Market Report : 12 December 2022

3rd Floor, AFGRI Building 12 Byls Bridge Boulevard Highveld Extension 73

# **Technical Analysis**

Chicago Board of Trade and Kansas Board of Trade - Wheat







Market Report : 12 December 2022

3rd Floor, AFGRI Building 12 Byls Bridge Boulevard Highveld Extension 73

# **Technical Analysis**

Chicago Board of Trade - Soybeans







Market Report : 12 December 2022

3rd Floor, AFGRI Building 12 Byls Bridge Boulevard Highveld Extension 73

# **Technical Analysis**

South African Futures Exchange - Soybeans







Market Report : 12 December 2022

3rd Floor, AFGRI Building 12 Byls Bridge Boulevard Highveld Extension 73

# **Technical Analysis**

South African Futures Exchange - Sunflower