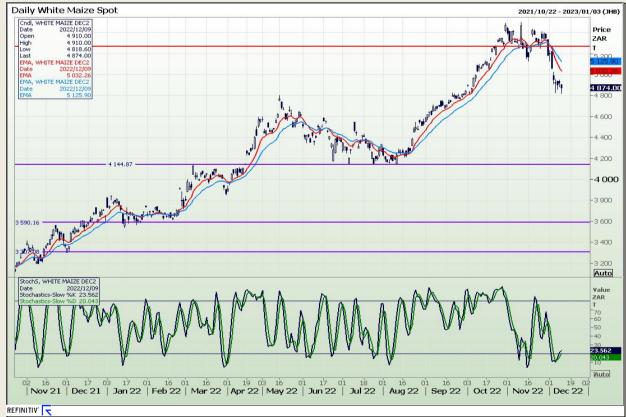

# **Technical Analysis**

South African Futures Exchange - Maize

Market Report : 12 December 2022

3rd Floor, AFGRI Building 12 Byls Bridge Boulevard Highveld Extension 73

# **Technical Analysis**

South African Futures Exchange - Maize

Market Report: 12 December 2022

3rd Floor, AFGRI Building 12 Byls Bridge Boulevard Highveld Extension 73