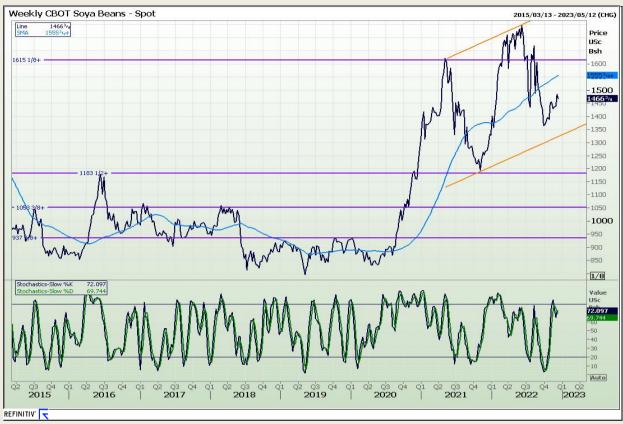

# **Technical Analysis**

Chicago Board of Trade - Soybeans

Market Report : 12 December 2022

3rd Floor, AFGRI Building 12 Byls Bridge Boulevard Highveld Extension 73