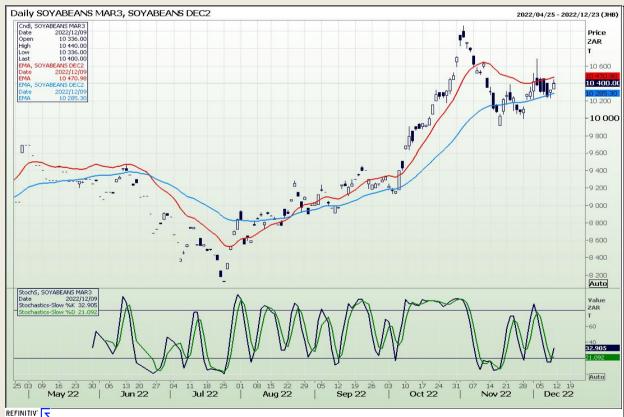

# **Technical Analysis**

South African Futures Exchange - Soybeans

Market Report : 12 December 2022

3rd Floor, AFGRI Building 12 Byls Bridge Boulevard Highveld Extension 73