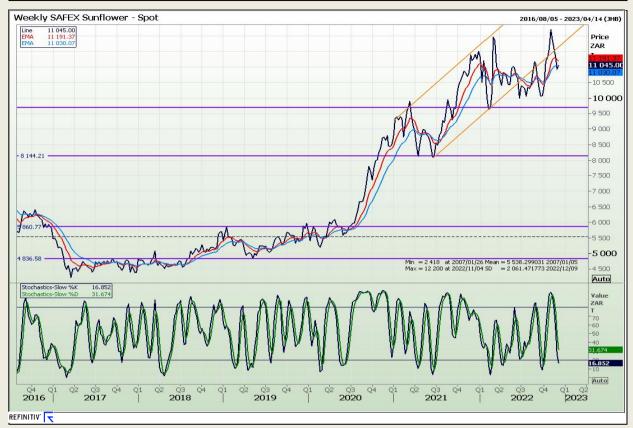

chnical Analysis**

South African Futures Exchange - Wheat







Market Report : 12 December 2022

3rd Floor, AFGRI Building 12 Byls Bridge Boulevard Highveld Extension 73

# **Technical Analysis**

Chicago Board of Trade and Kansas Board of Trade - Wheat







Market Report : 12 December 2022

3rd Floor, AFGRI Building 12 Byls Bridge Boulevard Highveld Extension 73

# **Technical Analysis**

Chicago Board of Trade - Soybeans







Market Report : 12 December 2022

3rd Floor, AFGRI Building 12 Byls Bridge Boulevard Highveld Extension 73

# **Technical Analysis**

South African Futures Exchange - Soybeans







Market Report : 12 December 2022

3rd Floor, AFGRI Building 12 Byls Bridge Boulevard Highveld Extension 73

# **Technical Analysis**

South African Futures Exchange - Sunflower