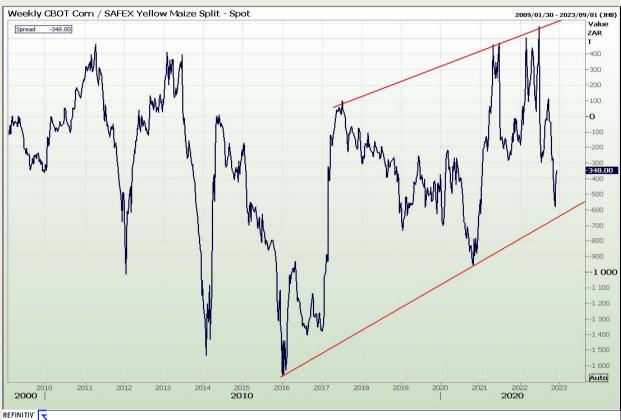

#### **CBOT / SAFEX Spreads**

Market Report : 12 December 2022

3rd Floor, AFGRI Building 12 Byls Bridge Boulevard Highveld Extension 73