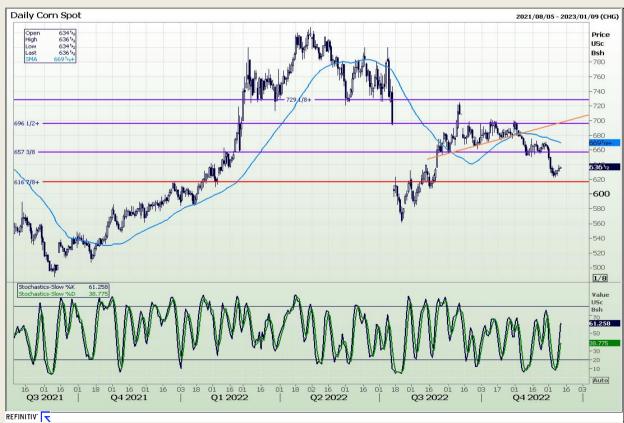

# **Technical Analysis**

Chicago Board of Trade - Corn

Market Report : 12 December 2022

3rd Floor, AFGRI Building 12 Byls Bridge Boulevard Highveld Extension 73