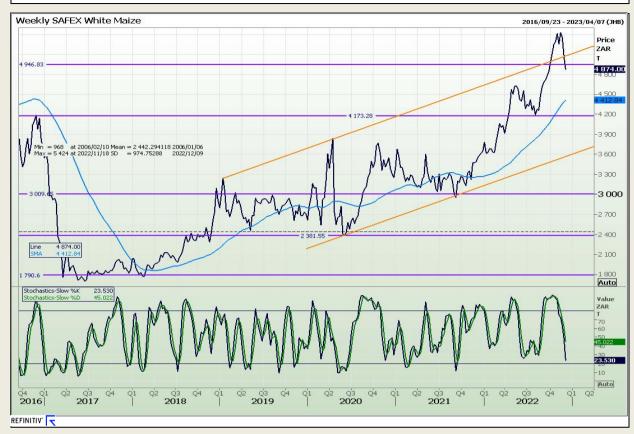

# **Technical Analysis**

South African Futures Exchange - Maize

Market Report : 12 December 2022

3rd Floor, AFGRI Building 12 Byls Bridge Boulevard Highveld Extension 73

# **Technical Analysis**

South African Futures Exchange - Maize

Market Report: 12 December 2022

3rd Floor, AFGRI Building 12 Byls Bridge Boulevard Highveld Extension 73