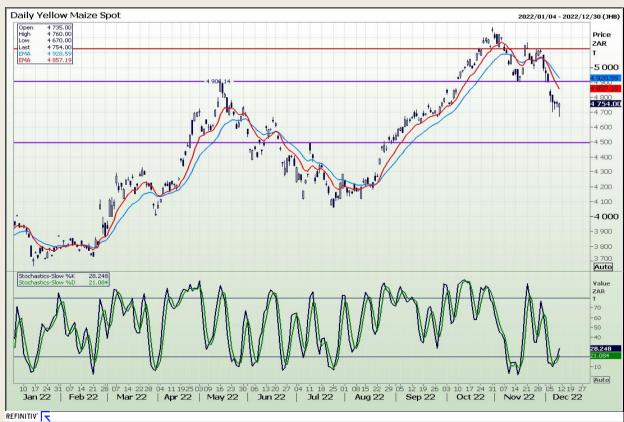

# **Technical Analysis**

South African Futures Exchange - Maize

Market Report: 12 December 2022

3rd Floor, AFGRI Building 12 Byls Bridge Boulevard Highveld Extension 73