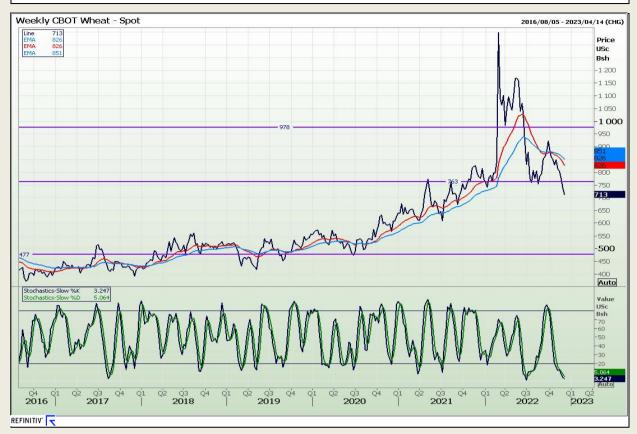

# **Technical Analysis**

Chicago Board of Trade and Kansas Board of Trade - Wheat

Market Report: 12 December 2022

3rd Floor, AFGRI Building 12 Byls Bridge Boulevard Highveld Extension 73