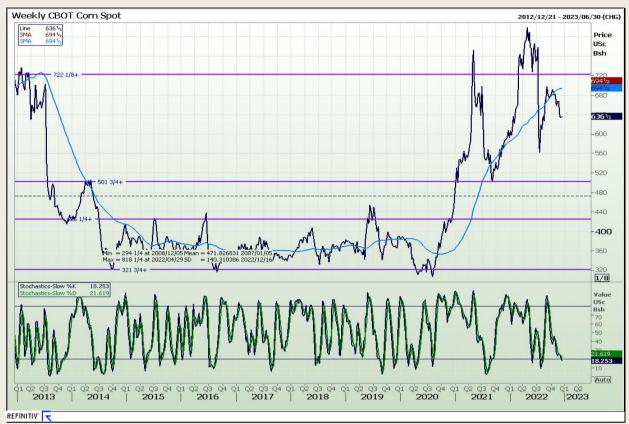

# **Technical Analysis**

Chicago Board of Trade - Corn

Market Report : 12 December 2022

3rd Floor, AFGRI Building 12 Byls Bridge Boulevard Highveld Extension 73