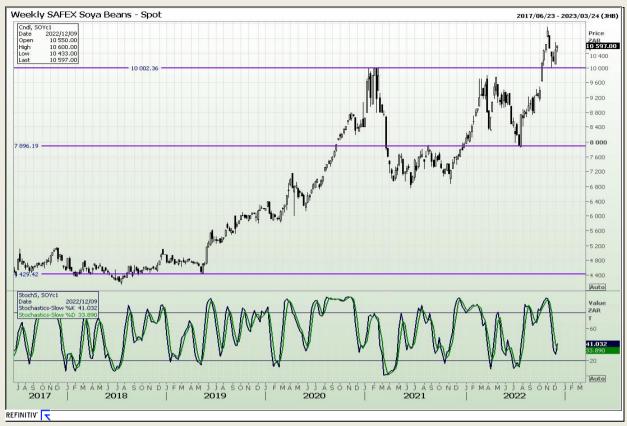

# **Technical Analysis**

South African Futures Exchange - Soybeans

Market Report : 12 December 2022

3rd Floor, AFGRI Building 12 Byls Bridge Boulevard Highveld Extension 73