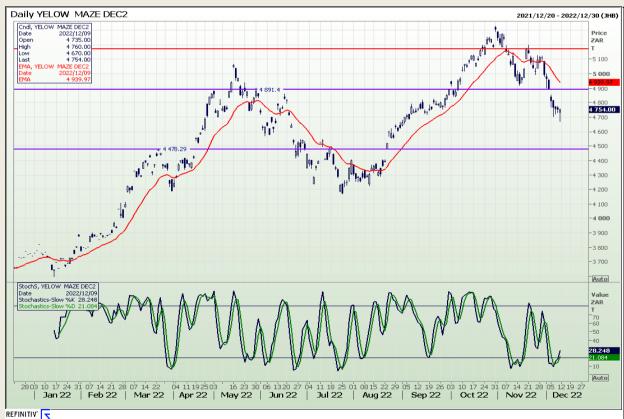

# **Technical Analysis**

South African Futures Exchange - Maize

Market Report: 12 December 2022

3rd Floor, AFGRI Building 12 Byls Bridge Boulevard Highveld Extension 73