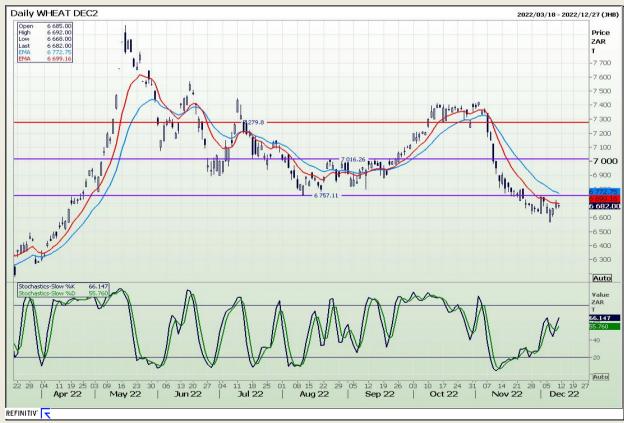

# **Technical Analysis**

South African Futures Exchange - Wheat

Market Report : 12 December 2022

3rd Floor, AFGRI Building 12 Byls Bridge Boulevard Highveld Extension 73