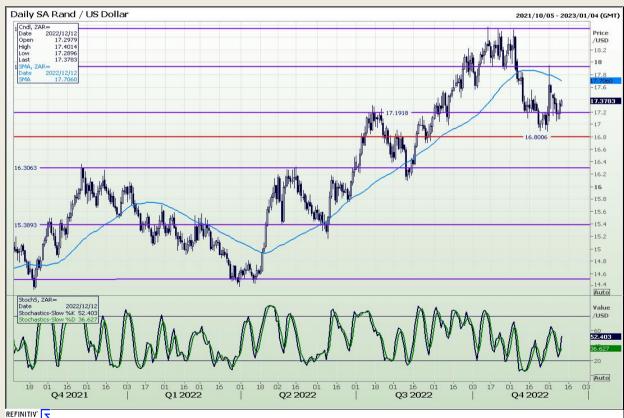

#### Rand / US Dollar

Market Report : 12 December 2022

3rd Floor, AFGRI Building 12 Byls Bridge Boulevard Highveld Extension 73