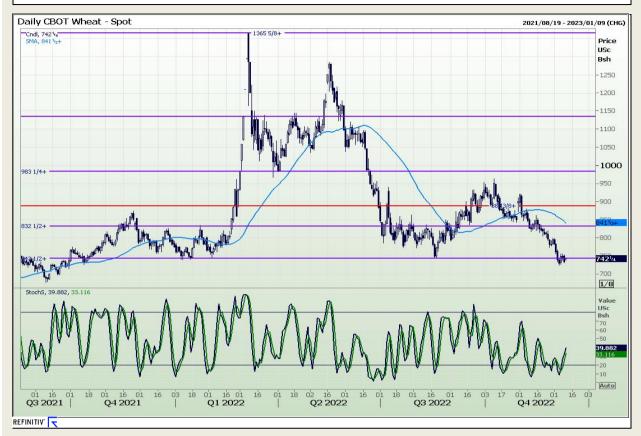

# **Technical Analysis**

Chicago Board of Trade and Kansas Board of Trade - Wheat

Market Report: 12 December 2022

3rd Floor, AFGRI Building 12 Byls Bridge Boulevard Highveld Extension 73

# **Technical Analysis**

Chicago Board of Trade and Kansas Board of Trade - Wheat

Market Report : 12 December 2022

3rd Floor, AFGRI Building 12 Byls Bridge Boulevard Highveld Extension 73