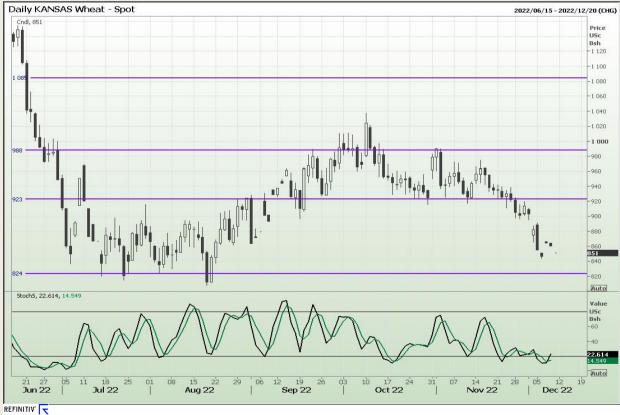

# **Technical Analysis**

Chicago Board of Trade and Kansas Board of Trade - Wheat

Market Report: 12 December 2022

3rd Floor, AFGRI Building 12 Byls Bridge Boulevard Highveld Extension 73

# **Technical Analysis**

Chicago Board of Trade and Kansas Board of Trade - Wheat

Market Report : 12 December 2022

3rd Floor, AFGRI Building 12 Byls Bridge Boulevard Highveld Extension 73