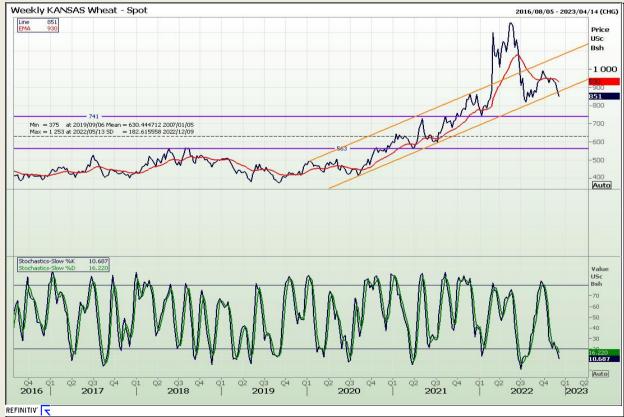

# **Technical Analysis**

Chicago Board of Trade and Kansas Board of Trade - Wheat

Market Report: 12 December 2022

3rd Floor, AFGRI Building 12 Byls Bridge Boulevard Highveld Extension 73

# **Technical Analysis**

Chicago Board of Trade and Kansas Board of Trade - Wheat

Market Report : 12 December 2022

3rd Floor, AFGRI Building 12 Byls Bridge Boulevard Highveld Extension 73