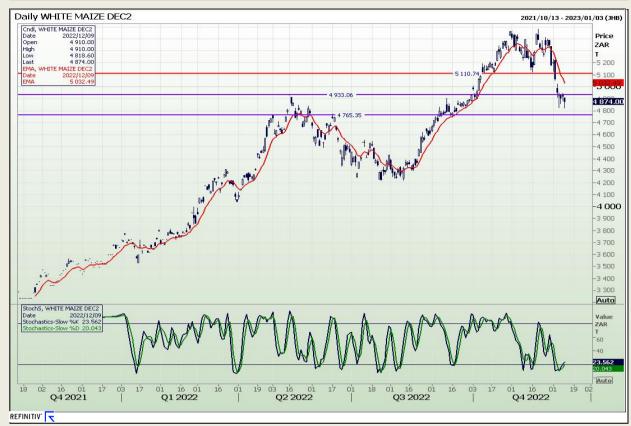

# **Technical Analysis**

South African Futures Exchange - Maize

Market Report: 12 December 2022

3rd Floor, AFGRI Building 12 Byls Bridge Boulevard Highveld Extension 73