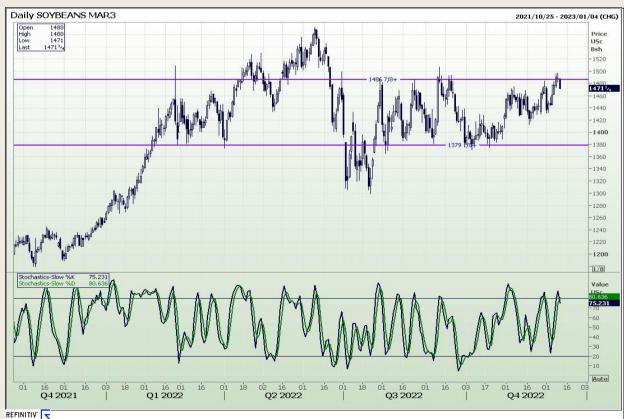

# **Technical Analysis**

Chicago Board of Trade - Soybeans

Market Report : 12 December 2022

3rd Floor, AFGRI Building 12 Byls Bridge Boulevard Highveld Extension 73