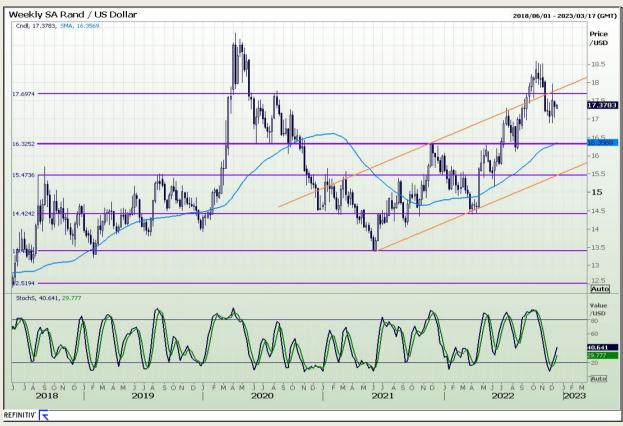

#### Rand / US Dollar

Market Report : 12 December 2022

3rd Floor, AFGRI Building 12 Byls Bridge Boulevard Highveld Extension 73