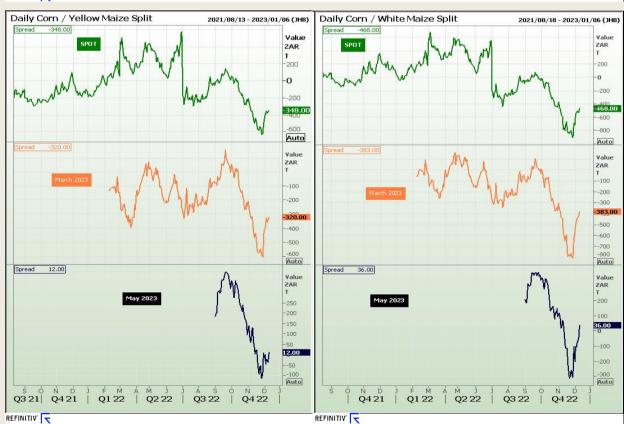

#### **CBOT / SAFEX Spreads**

Market Report : 12 December 2022

3rd Floor, AFGRI Building 12 Byls Bridge Boulevard Highveld Extension 73