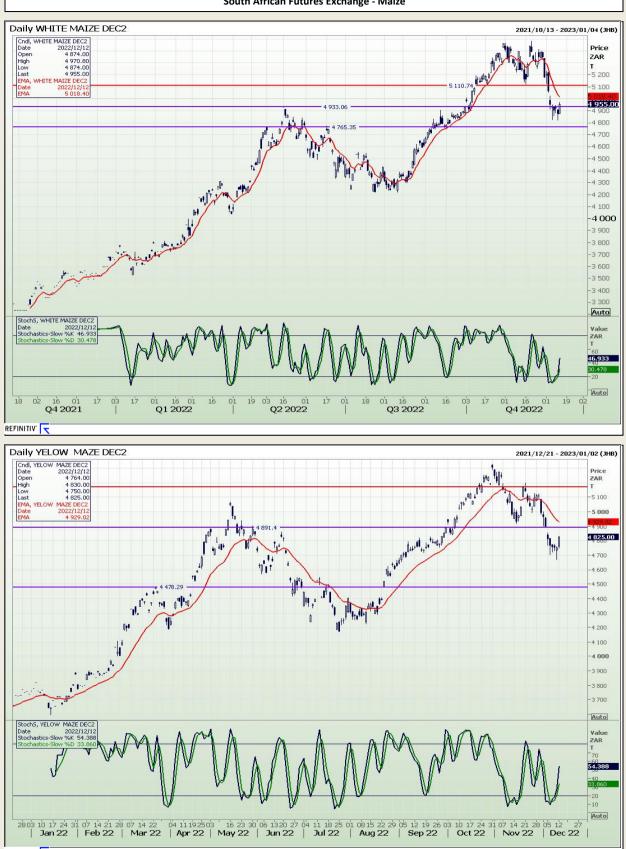

# **Technical Analysis**

Chicago Board of Trade and Kansas Board of Trade - Wheat

DISCLAIMER: This report has been prepared by GroCapital Financial Services Pty Ltd, a wholly owned subsidiary of AFGRI Operations Limitedis provided to you for information purposes only.GROCAPITAL AND AFGRI hereby certify that the views expressed in this report were obtained from sources which GROCAPITAL AND AFGRI consider to be reliable.GROCAPITAL AND AFGRI do not make any representations or give any guarantees or warranties, expressed or implied, as to the correctness, accuracy or completeness of the report.NetNether GROCAPITAL AND AFGRI, nor any affiliate, nor any of their respective officers, directors, partners or employees, shall assume any liability for any losses arising from errors or omissions in the opnions, forecasts or information, irrespective of whether there has been any negligence by GroCapital and AFGRI, their affiliate, or their respective officers, directors, partners or employees, regardless of whether such damages were foreseen or unforeseen. The information contained in this report is confidential and may be subject to legal privilege. This report is not intended to not should it be taken to create any legal relations or contractual relations.

Market Report : 13 December 2022