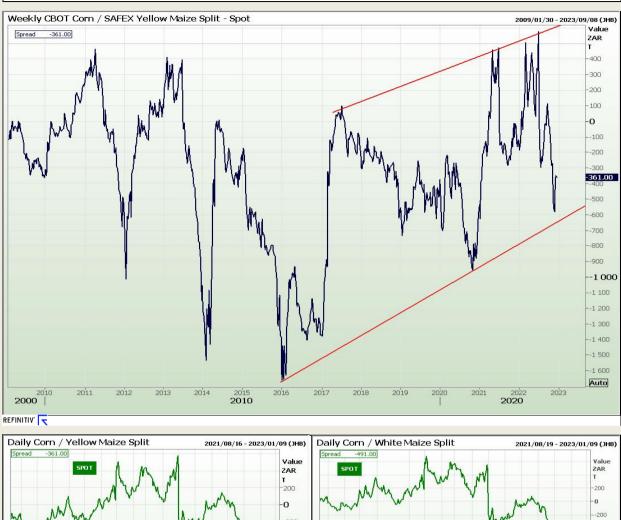

Market Report : 13 December 2022

Highveld

## **Technical Analysis**

**CBOT / SAFEX Spreads** 

DISCLAIMER: This report has been prepared by GroCapital Financial Services Pty Ltd, a wholly owned subsidiary of AFGRI Operations Limitedis provided to you for information purposes only.GROCAPITAL AND AFGRI hereby certify that the views expressed in this report were obtained from sources which GROCAPITAL AND AFGRI consider to be reliable.GROCAPITAL AND AFGRI do not make any representations or give any guarantees or warranties, expressed or implied, as to the correctness, accuracy or completeness of the report.Nether GROCAPITAL AND AFGRI, nor any affiliate, nor any of their respective officers, directors, partners or employees, shall assume any liability for any losses arising from errors or omissions in the opinions, forecasts or information, irrespective of whether there has been any negligence by GroCapital and AFGRI, their affiliate, or their respective officers, directors, partners or employees, regardless of whether such damages were foreseen or unforeseen. The information contained in this report is confidential and may be subject to legal privilege. This report is not intended to not should it be taken to create any legal relations or contractual relations.