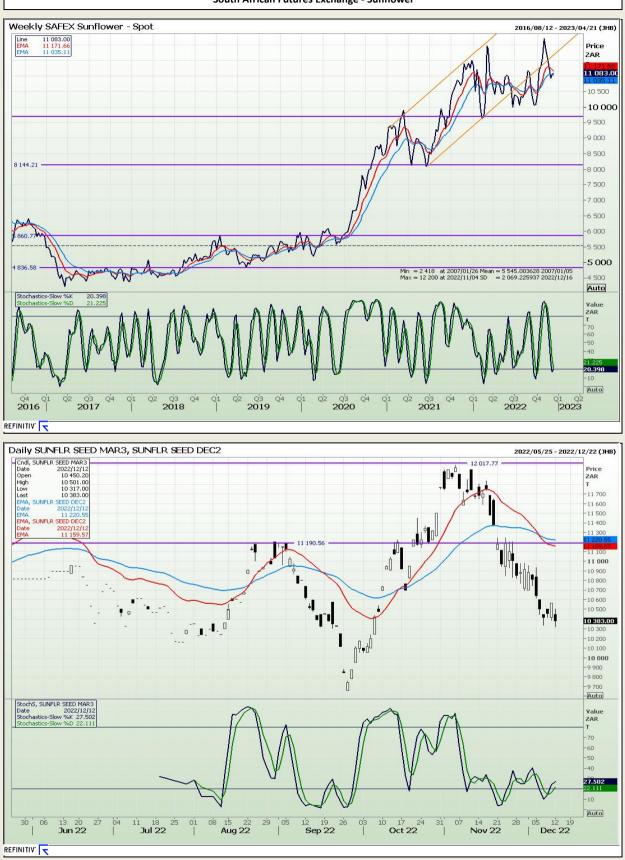

Market Report : 13 December 2022

# **Technical Analysis**

South African Futures Exchange - Sunflower

DISCLAIMER: This report has been prepared by GroCapital Financial Services Pty Ltd, a wholly owned subsidiary of AFGRI Operations Limitedis provided to you for information purposes only.GROCAPITAL AND AFGRI hereby certify that the views expressed in this report were obtained from sources which GROCAPITAL AND AFGRI consider to be reliable.GROCAPITAL AND AFGRI do not make any representations or give any guarantees or warranties, expressed or implied, as to the correctness, accuracy or completeness of the report.Nether GROCAPITAL AND AFGRI, nor any affiliate, nor any of their respective officers, directors, partners or employees, shall assume any liability for any losses arising from errors or omissions in the opinions, forecasts or information, irrespective of whether there has been any negligence by GroCapital and AFGRI, their affiliate, or their respective officers, directors, partners or employees, regardless of whether such damages were foreseen or unforeseen. The information contained in this report is confidential and may be subject to legal privilege. This report is not intended to not should it be taken to create any legal relations or contractual relations.