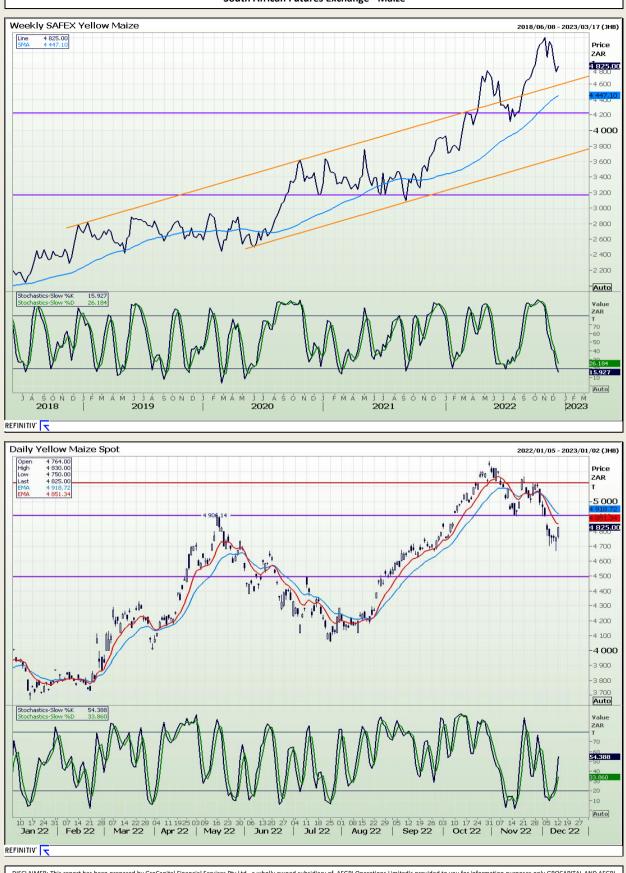

# **Technical Analysis**

South African Futures Exchange - Maize

DISCLAIMER: This report has been prepared by GroCapital Financial Services Pty Ltd, a wholly owned subsidiary of AFGRI Operations Limitedis provided to you for information purposes only.GROCAPITAL AND AFGRI hereby certify that the views expressed in this report were obtained from sources which GROCAPITAL AND AFGRI consider to be reliable.GROCAPITAL AND AFGRI do not make any representations or give any guarantees or warranties, expressed or implied, as to the correctness, accuracy or completeness of the report.Neither GROCAPITAL AND AFGRI, nor any affiliate, nor any of their respective officers, directors, partners or employees, shall assume any liability for any losses arising from errors or omissions in the opnions, forecasts or information, irrespective of whether there has been any negligence by GroCapital and AFGRI, their affiliate, or their respective officers, directors, partners or employees, regardless of whether such damages were foreseen or unforeseen. The information contained in this report is confidential and may be subject to legal privilege. This report is not intended to not should it be taken to create any legal relations or contractual relations.

Market Report : 13 December 2022