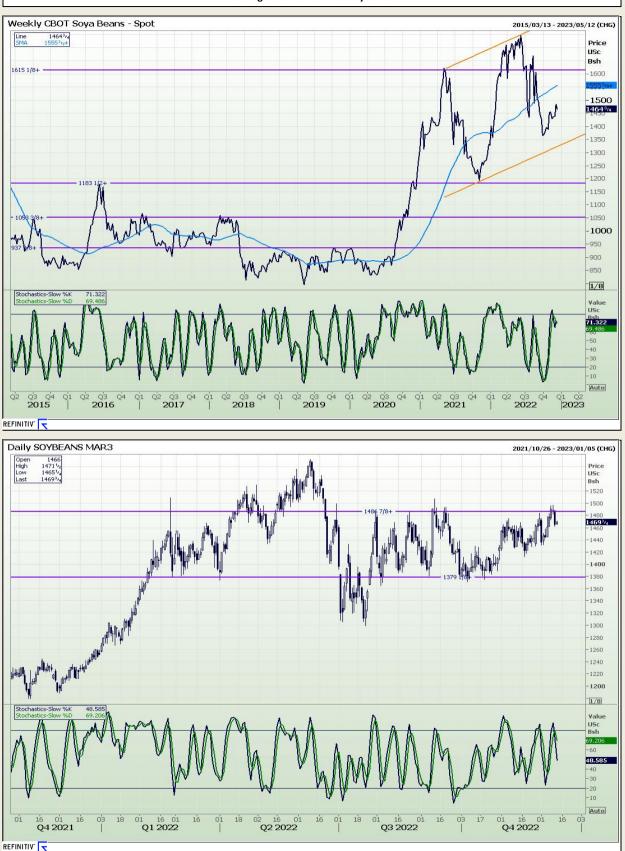

# **Technical Analysis**

Chicago Board of Trade - Soybeans

DISCLAIMER: This report has been prepared by GroCapital Financial Services Pty Ltd, a wholly owned subsidiary of AFGRI Operations Limitedis provided to you for information purposes only.GROCAPITAL AND AFGRI hereby certify that the views expressed in this report were obtained from sources which GROCAPITAL AND AFGRI consider to be reliable.GROCAPITAL AND AFGRI do not make any representations or give any guarantees or warranties, expressed or implied, as to the correctness, accuracy or completeness of the report.Neither GROCAPITAL AND AFGRI, nor any affiliate, nor any of their respective officers, directors, partners or employees, shall assume any liability for any losses arising from errors or omissions in the opinions, forecasts or information, irrespective of whether there has been any negligence by GroCapital and AFGRI, their affiliate, or their respective officers, directors, partners or employees, regardless of whether such damages were foreseen or unforeseen. The information contained in this report is confidential and may be subject to legal privilege. This report is not intended to not should it be taken to create any legal relations or contractual relations.

Market Report : 13 December 2022