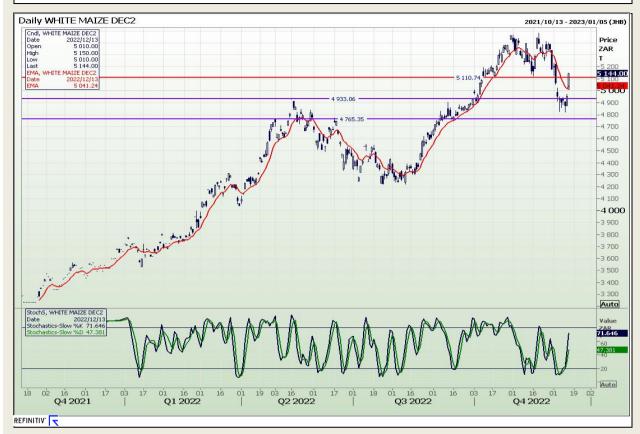

# **Technical Analysis**

South African Futures Exchange - Maize

Market Report: 14 December 2022

3rd Floor, AFGRI Building 12 Byls Bridge Boulevard Highveld Extension 73