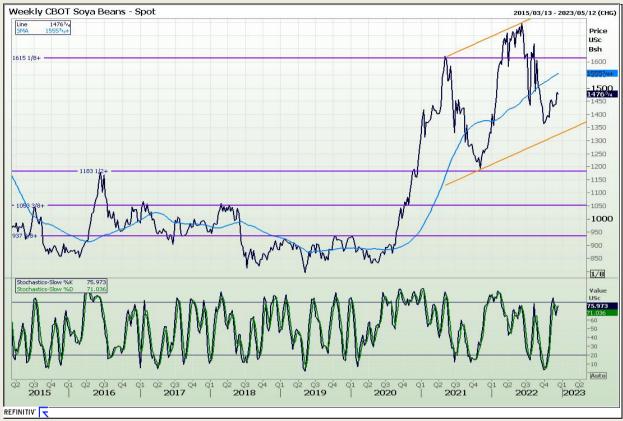

# **Technical Analysis**

Chicago Board of Trade - Soybeans

Market Report: 14 December 2022

3rd Floor, AFGRI Building 12 Byls Bridge Boulevard Highveld Extension 73