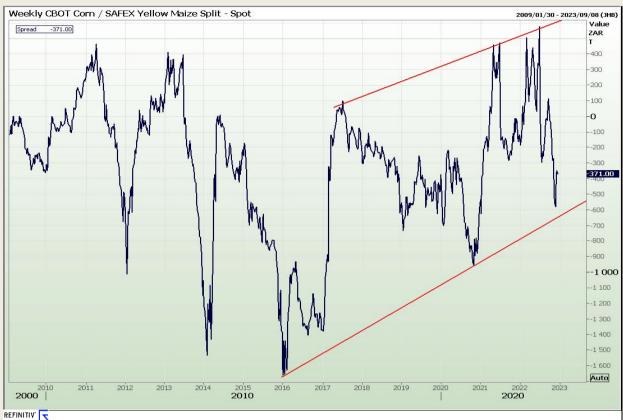

#### **CBOT / SAFEX Spreads**

Market Report: 14 December 2022

3rd Floor, AFGRI Building 12 Byls Bridge Boulevard Highveld Extension 73