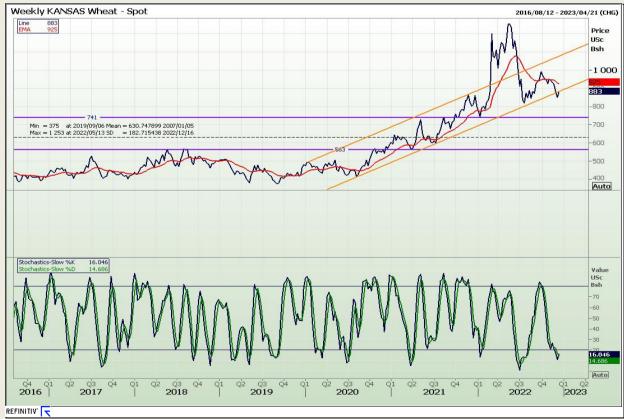

# **Technical Analysis**

Chicago Board of Trade and Kansas Board of Trade - Wheat

Market Report : 14 December 2022

3rd Floor, AFGRI Building 12 Byls Bridge Boulevard Highveld Extension 73