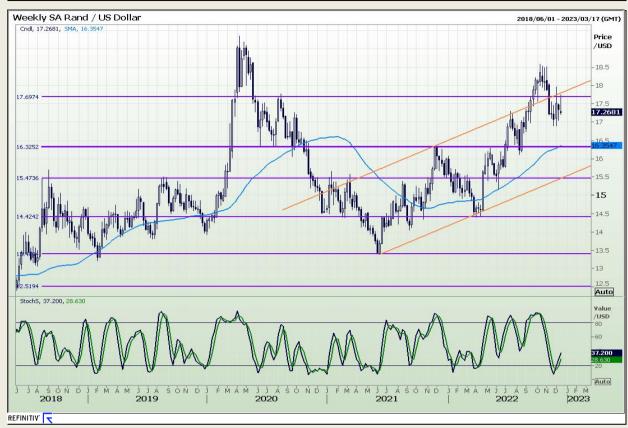

#### Rand / US Dollar

Market Report : 14 December 2022

3rd Floor, AFGRI Building 12 Byls Bridge Boulevard Highveld Extension 73