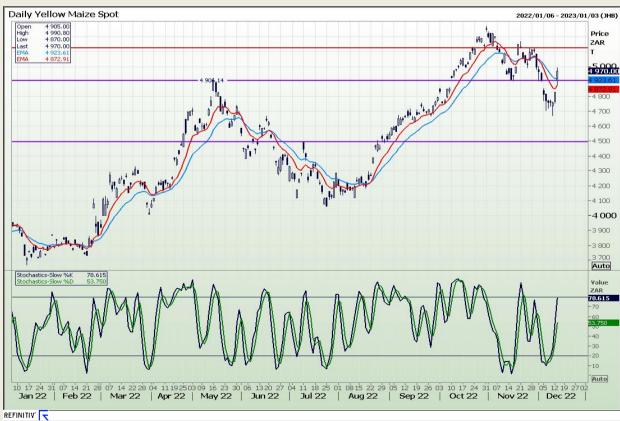

# **Technical Analysis**

South African Futures Exchange - Maize

Market Report: 14 December 2022

3rd Floor, AFGRI Building 12 Byls Bridge Boulevard Highveld Extension 73