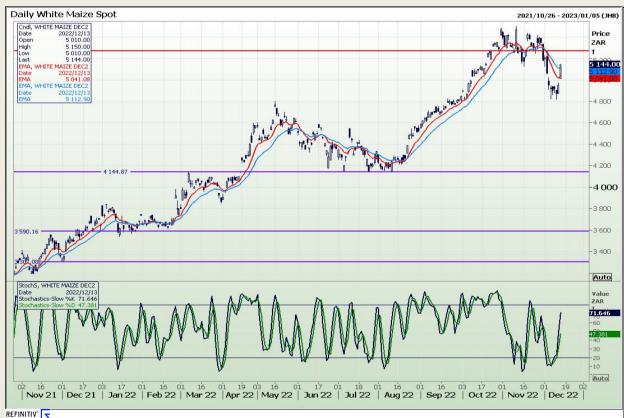

# **Technical Analysis**

South African Futures Exchange - Maize

Market Report : 14 December 2022

3rd Floor, AFGRI Building 12 Byls Bridge Boulevard Highveld Extension 73

# **Technical Analysis**

South African Futures Exchange - Maize

Market Report: 14 December 2022

3rd Floor, AFGRI Building 12 Byls Bridge Boulevard Highveld Extension 73