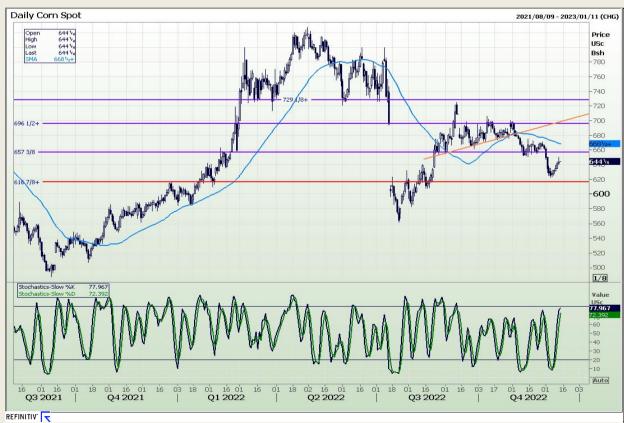

# **Technical Analysis**

Chicago Board of Trade - Corn

Market Report : 14 December 2022

3rd Floor, AFGRI Building 12 Byls Bridge Boulevard Highveld Extension 73