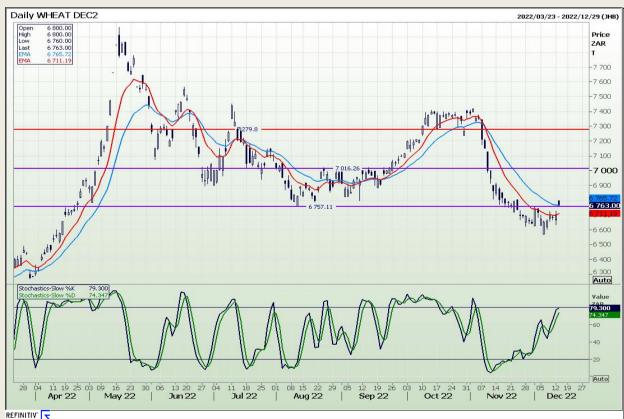

# **Technical Analysis**

South African Futures Exchange - Wheat

Market Report : 14 December 2022

3rd Floor, AFGRI Building 12 Byls Bridge Boulevard Highveld Extension 73