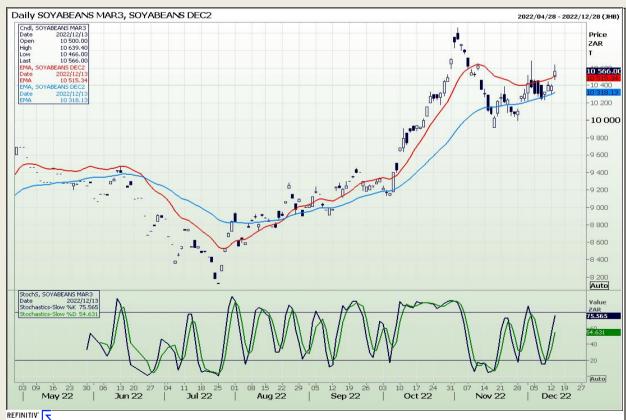

# **Technical Analysis**

Chicago Board of Trade - Soybeans

Market Report: 14 December 2022

3rd Floor, AFGRI Building 12 Byls Bridge Boulevard Highveld Extension 73