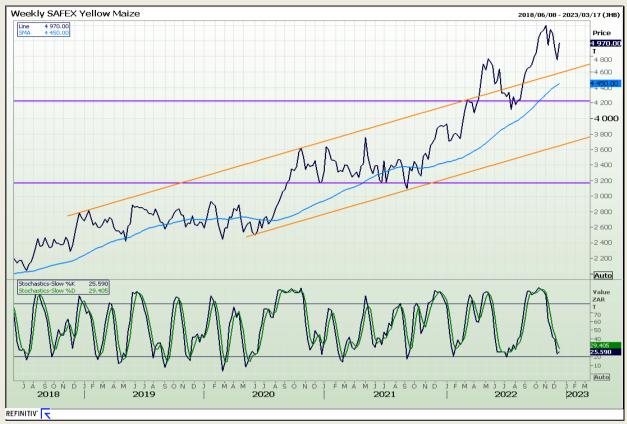

# **Technical Analysis**

South African Futures Exchange - Maize

Market Report : 14 December 2022

3rd Floor, AFGRI Building 12 Byls Bridge Boulevard Highveld Extension 73