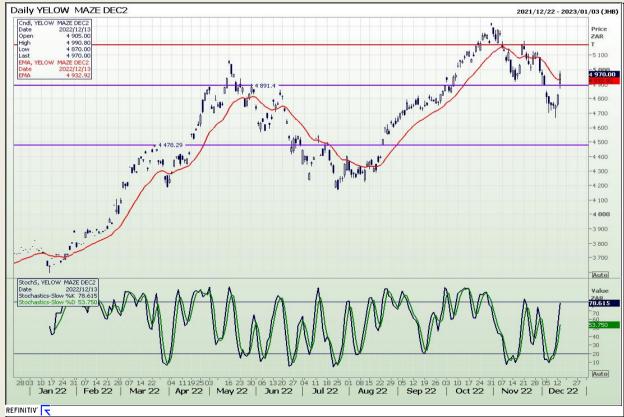

# **Technical Analysis**

South African Futures Exchange - Maize

Market Report: 14 December 2022

3rd Floor, AFGRI Building 12 Byls Bridge Boulevard Highveld Extension 73