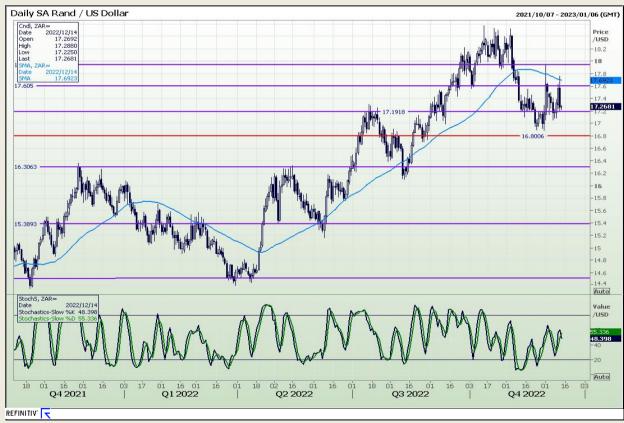

#### Rand / US Dollar

Market Report : 14 December 2022

3rd Floor, AFGRI Building 12 Byls Bridge Boulevard Highveld Extension 73