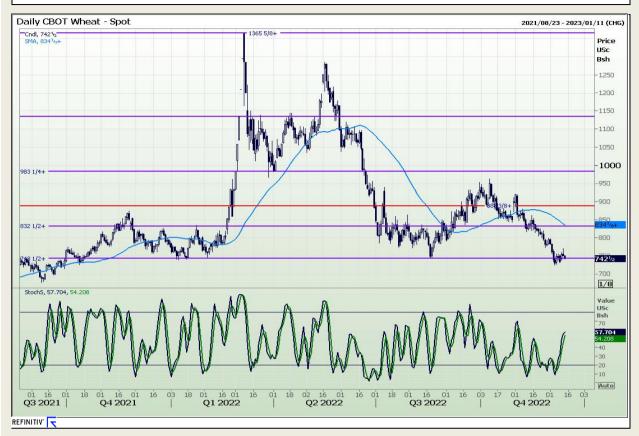

# **Technical Analysis**

Chicago Board of Trade and Kansas Board of Trade - Wheat

Market Report : 14 December 2022

3rd Floor, AFGRI Building 12 Byls Bridge Boulevard Highveld Extension 73