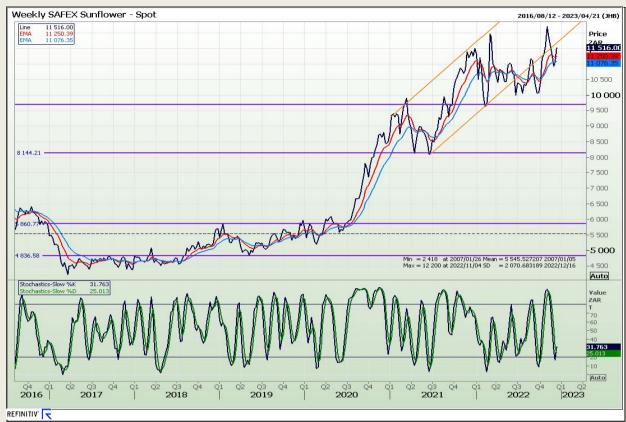

echnical Analysis**

South African Futures Exchange - Wheat







Market Report : 14 December 2022

3rd Floor, AFGRI Building 12 Byls Bridge Boulevard Highveld Extension 73

# **Technical Analysis**

Chicago Board of Trade and Kansas Board of Trade - Wheat







Market Report : 14 December 2022

3rd Floor, AFGRI Building 12 Byls Bridge Boulevard Highveld Extension 73

# **Technical Analysis**

Chicago Board of Trade - Soybeans







Market Report: 14 December 2022

3rd Floor, AFGRI Building 12 Byls Bridge Boulevard Highveld Extension 73

# **Technical Analysis**

South African Futures Exchange - Soybeans







Market Report : 14 December 2022

3rd Floor, AFGRI Building 12 Byls Bridge Boulevard Highveld Extension 73

# **Technical Analysis**

South African Futures Exchange - Sunflower