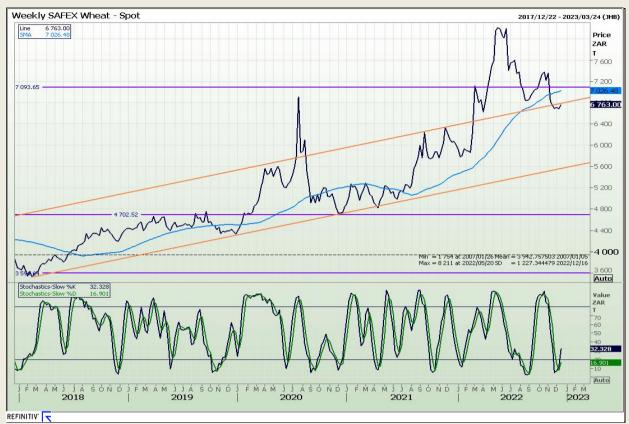

# **Technical Analysis**

South African Futures Exchange - Wheat

Market Report : 14 December 2022

3rd Floor, AFGRI Building 12 Byls Bridge Boulevard Highveld Extension 73