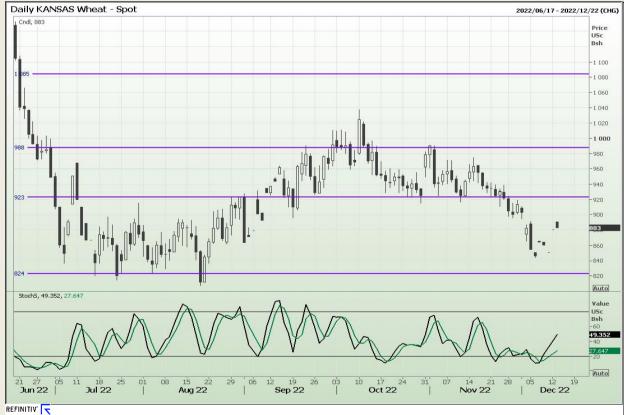

# **Technical Analysis**

Chicago Board of Trade and Kansas Board of Trade - Wheat

Market Report : 14 December 2022

3rd Floor, AFGRI Building 12 Byls Bridge Boulevard Highveld Extension 73