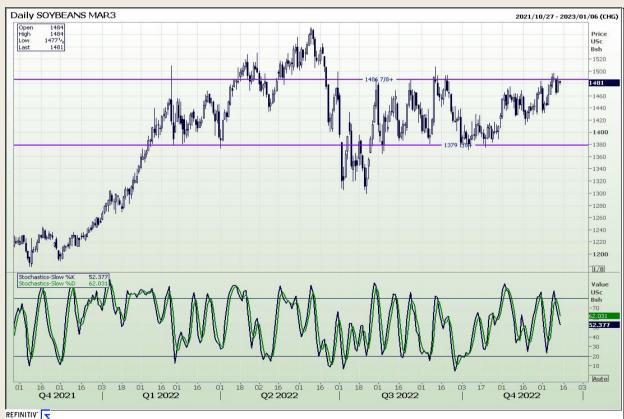

# **Technical Analysis**

Chicago Board of Trade - Soybeans

Market Report: 14 December 2022

3rd Floor, AFGRI Building 12 Byls Bridge Boulevard Highveld Extension 73