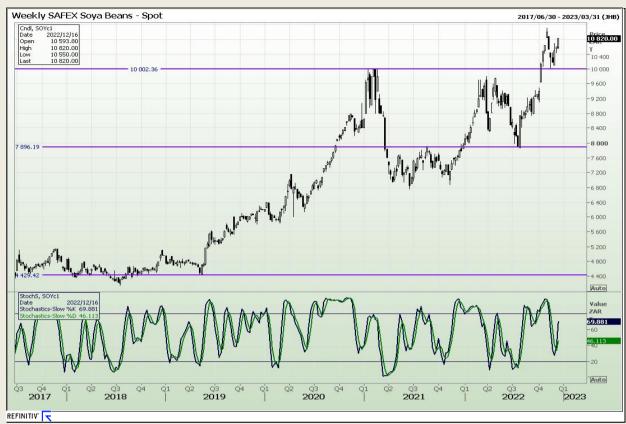

# **Technical Analysis**

South African Futures Exchange - Soybeans

Market Report : 14 December 2022

3rd Floor, AFGRI Building 12 Byls Bridge Boulevard Highveld Extension 73