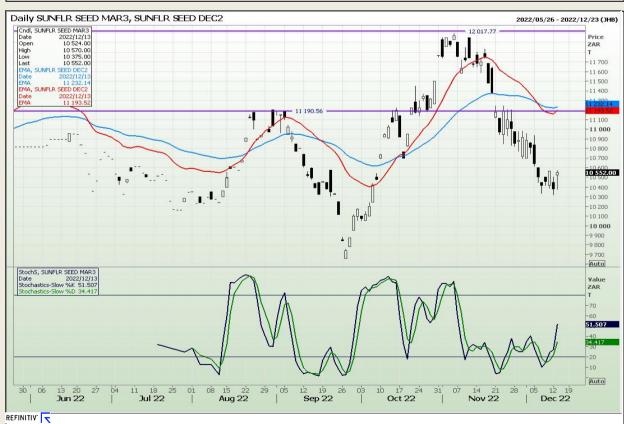

hnical Analysis**

South African Futures Exchange - Wheat







Market Report : 14 December 2022

3rd Floor, AFGRI Building 12 Byls Bridge Boulevard Highveld Extension 73

# **Technical Analysis**

Chicago Board of Trade and Kansas Board of Trade - Wheat







Market Report : 14 December 2022

3rd Floor, AFGRI Building 12 Byls Bridge Boulevard Highveld Extension 73

# **Technical Analysis**

Chicago Board of Trade - Soybeans







Market Report: 14 December 2022

3rd Floor, AFGRI Building 12 Byls Bridge Boulevard Highveld Extension 73

# **Technical Analysis**

South African Futures Exchange - Soybeans







Market Report : 14 December 2022

3rd Floor, AFGRI Building 12 Byls Bridge Boulevard Highveld Extension 73

# **Technical Analysis**

South African Futures Exchange - Sunflower