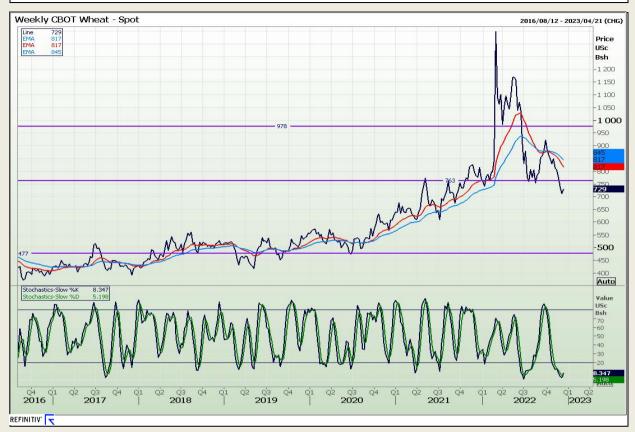

# **Technical Analysis**

Chicago Board of Trade and Kansas Board of Trade - Wheat

Market Report : 14 December 2022

3rd Floor, AFGRI Building 12 Byls Bridge Boulevard Highveld Extension 73