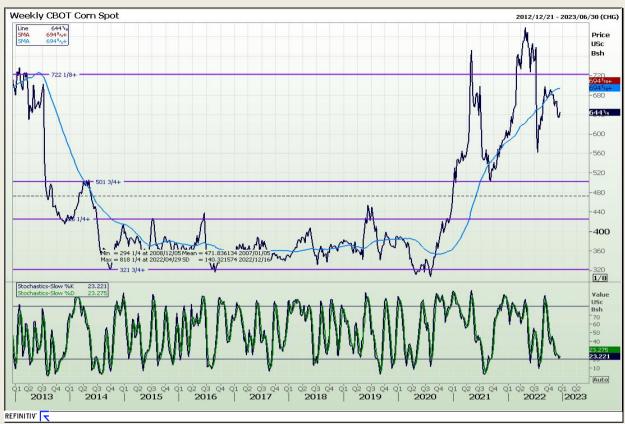

# **Technical Analysis**

Chicago Board of Trade - Corn

Market Report : 14 December 2022

3rd Floor, AFGRI Building 12 Byls Bridge Boulevard Highveld Extension 73