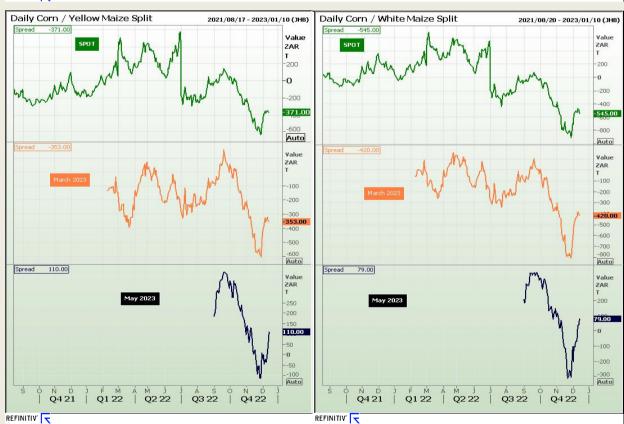

#### **CBOT / SAFEX Spreads**

Market Report: 14 December 2022

3rd Floor, AFGRI Building 12 Byls Bridge Boulevard Highveld Extension 73