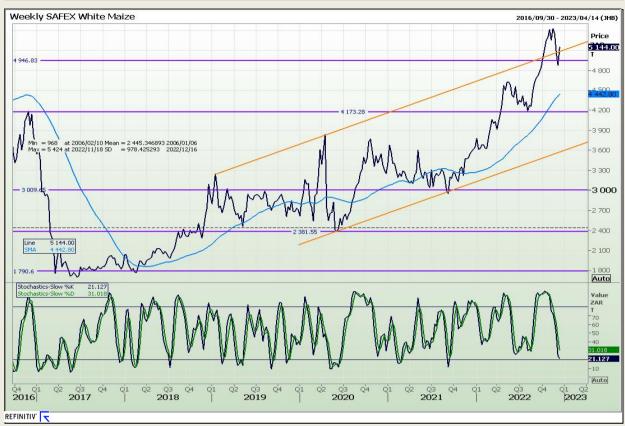

# **Technical Analysis**

South African Futures Exchange - Maize

Market Report : 14 December 2022

3rd Floor, AFGRI Building 12 Byls Bridge Boulevard Highveld Extension 73

# **Technical Analysis**

South African Futures Exchange - Maize

Market Report: 14 December 2022

3rd Floor, AFGRI Building 12 Byls Bridge Boulevard Highveld Extension 73