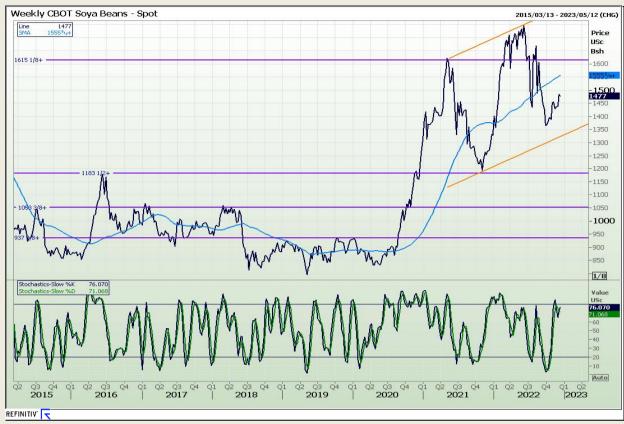

# **Technical Analysis**

Chicago Board of Trade - Soybeans

Market Report: 15 December 2022

3rd Floor, AFGRI Building 12 Byls Bridge Boulevard Highveld Extension 73