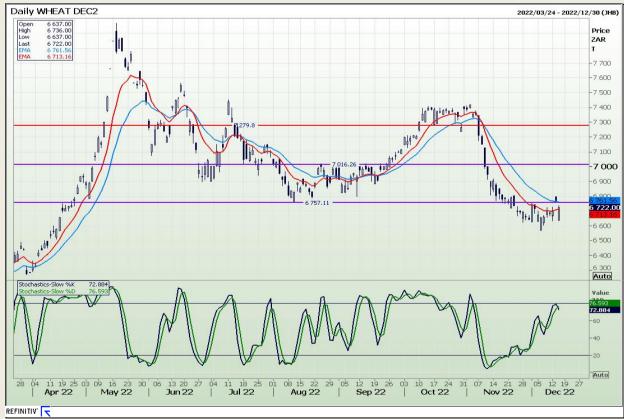

# **Technical Analysis**

South African Futures Exchange - Wheat

Market Report : 15 December 2022

3rd Floor, AFGRI Building 12 Byls Bridge Boulevard Highveld Extension 73