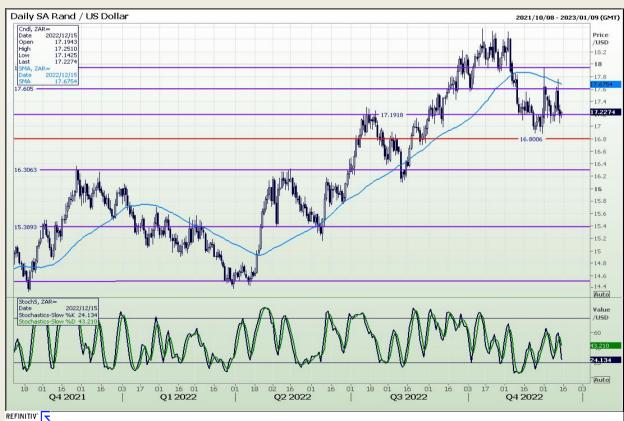

### Rand / US Dollar

Market Report : 15 December 2022

3rd Floor, AFGRI Building 12 Byls Bridge Boulevard Highveld Extension 73