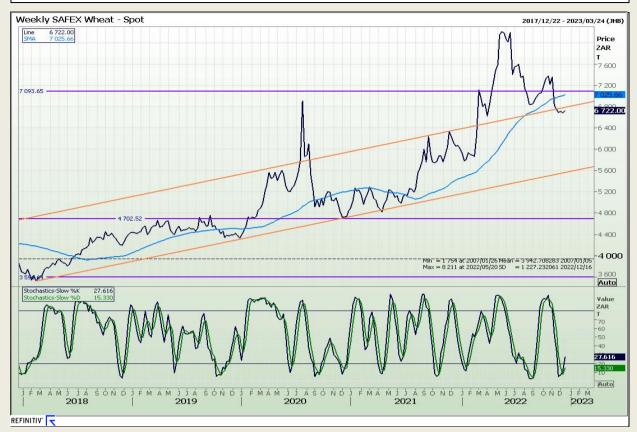

# **Technical Analysis**

South African Futures Exchange - Wheat

Market Report : 15 December 2022

3rd Floor, AFGRI Building 12 Byls Bridge Boulevard Highveld Extension 73