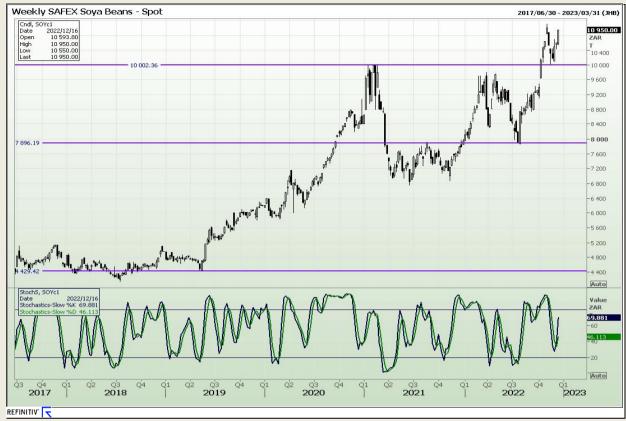

# **Technical Analysis**

South African Futures Exchange - Soybeans

Market Report : 15 December 2022

3rd Floor, AFGRI Building 12 Byls Bridge Boulevard Highveld Extension 73