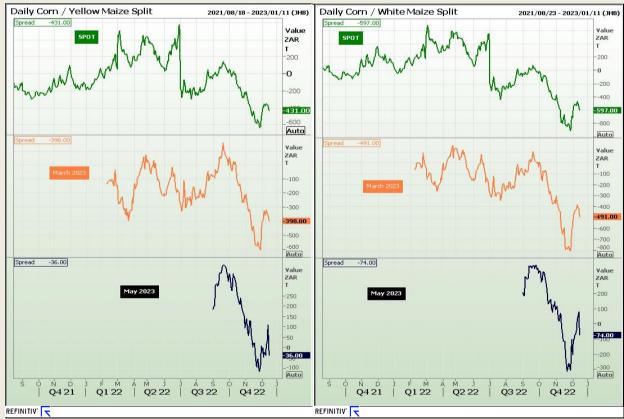

# **Technical Analysis**

**CBOT / SAFEX Spreads** 

Market Report: 15 December 2022

3rd Floor, AFGRI Building 12 Byls Bridge Boulevard Highveld Extension 73