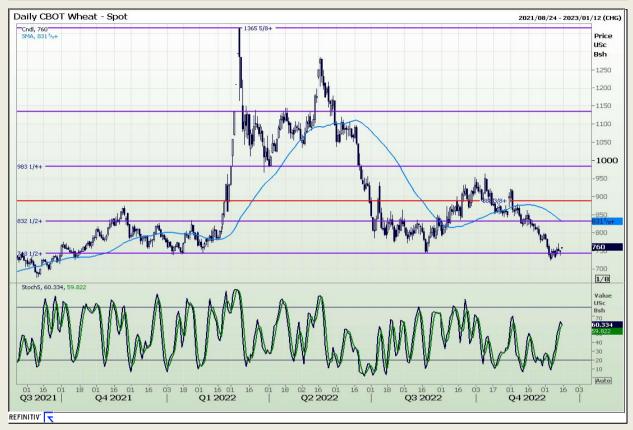

# **Technical Analysis**

Chicago Board of Trade and Kansas Board of Trade - Wheat

Market Report : 15 December 2022

3rd Floor, AFGRI Building 12 Byls Bridge Boulevard Highveld Extension 73