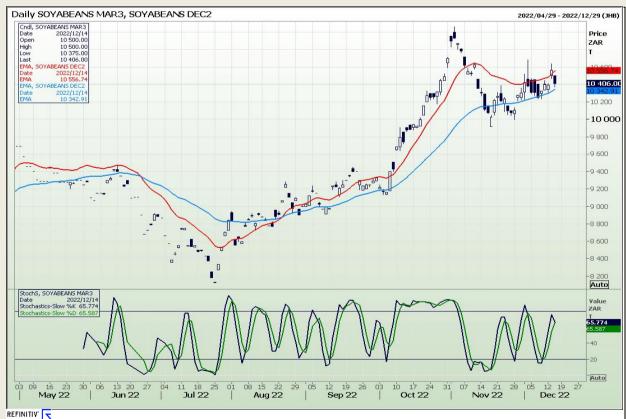

# **Technical Analysis**

Chicago Board of Trade - Soybeans

Market Report: 15 December 2022

3rd Floor, AFGRI Building 12 Byls Bridge Boulevard Highveld Extension 73