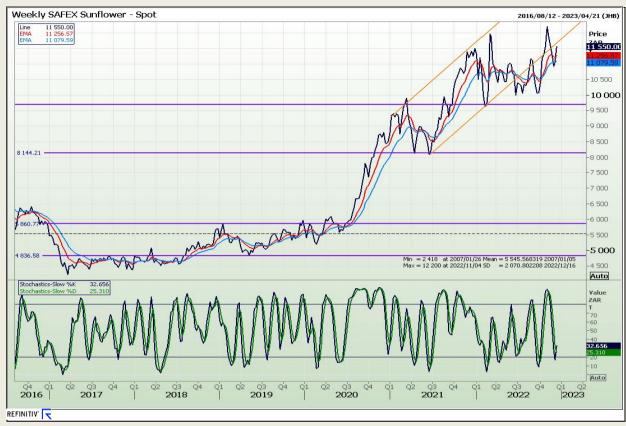

echnical Analysis**

South African Futures Exchange - Wheat







Market Report : 15 December 2022

3rd Floor, AFGRI Building 12 Byls Bridge Boulevard Highveld Extension 73

# **Technical Analysis**

Chicago Board of Trade and Kansas Board of Trade - Wheat







Market Report : 15 December 2022

3rd Floor, AFGRI Building 12 Byls Bridge Boulevard Highveld Extension 73

# **Technical Analysis**

Chicago Board of Trade - Soybeans







Market Report: 15 December 2022

3rd Floor, AFGRI Building 12 Byls Bridge Boulevard Highveld Extension 73

# **Technical Analysis**

South African Futures Exchange - Soybeans







Market Report : 15 December 2022

3rd Floor, AFGRI Building 12 Byls Bridge Boulevard Highveld Extension 73

# **Technical Analysis**

South African Futures Exchange - Sunflower