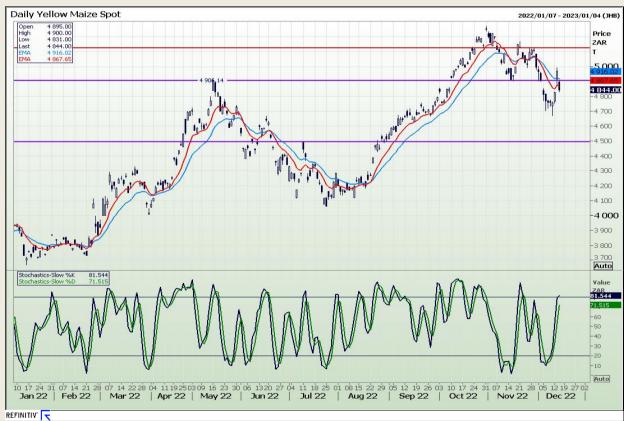

# **Technical Analysis**

South African Futures Exchange - Maize

Market Report : 15 December 2022

3rd Floor, AFGRI Building 12 Byls Bridge Boulevard Highveld Extension 73