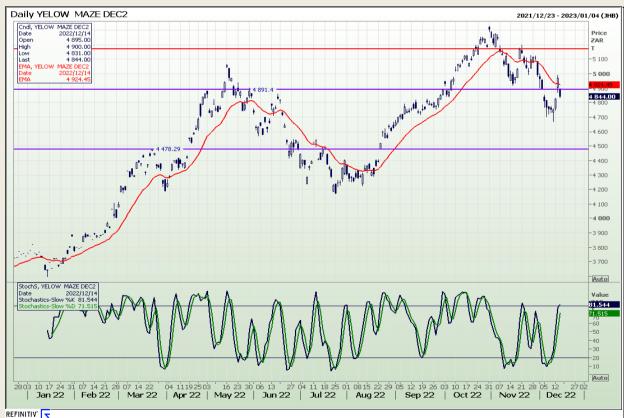

# **Technical Analysis**

South African Futures Exchange - Maize

Market Report: 15 December 2022

3rd Floor, AFGRI Building 12 Byls Bridge Boulevard Highveld Extension 73