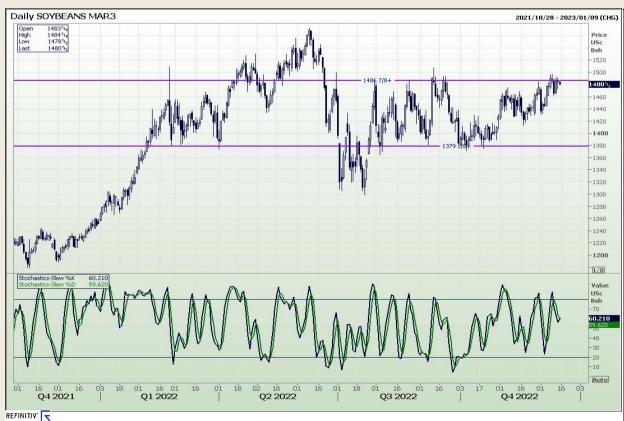

# **Technical Analysis**

Chicago Board of Trade - Soybeans

Market Report: 15 December 2022

3rd Floor, AFGRI Building 12 Byls Bridge Boulevard Highveld Extension 73