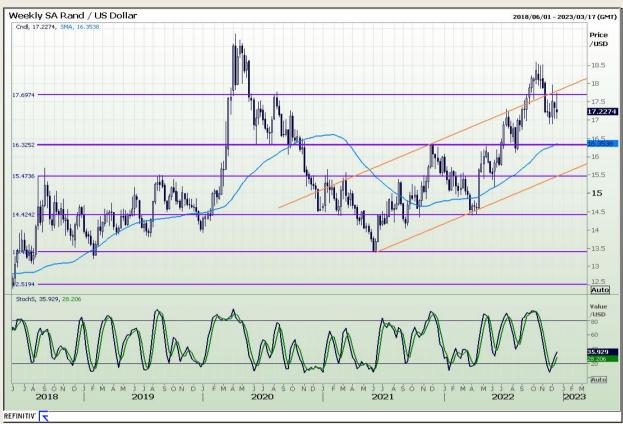

### Rand / US Dollar

Market Report : 15 December 2022

3rd Floor, AFGRI Building 12 Byls Bridge Boulevard Highveld Extension 73