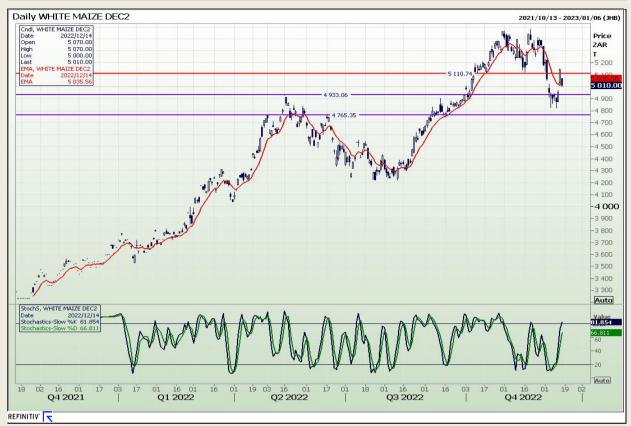

# **Technical Analysis**

South African Futures Exchange - Maize

Market Report: 15 December 2022

3rd Floor, AFGRI Building 12 Byls Bridge Boulevard Highveld Extension 73