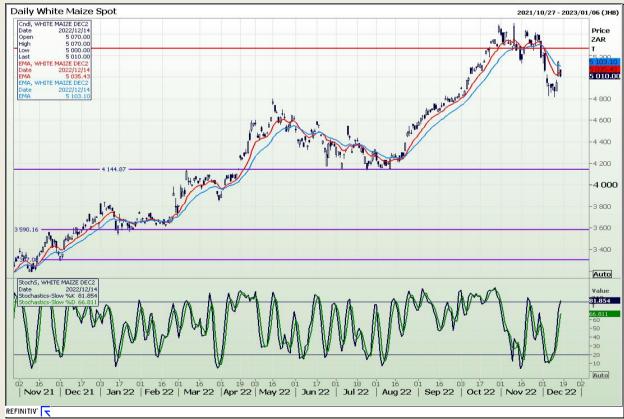

# **Technical Analysis**

**South African Futures Exchange - Maize** 

Market Report : 15 December 2022

3rd Floor, AFGRI Building 12 Byls Bridge Boulevard Highveld Extension 73

# **Technical Analysis**

South African Futures Exchange - Maize

Market Report : 15 December 2022

3rd Floor, AFGRI Building 12 Byls Bridge Boulevard Highveld Extension 73

# **Technical Analysis**

South African Futures Exchange - Maize

Market Report: 15 December 2022

3rd Floor, AFGRI Building 12 Byls Bridge Boulevard Highveld Extension 73