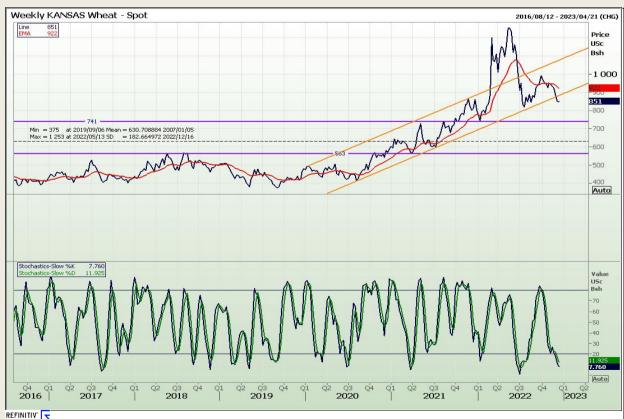

# **Technical Analysis**

Chicago Board of Trade and Kansas Board of Trade - Wheat

Market Report : 15 December 2022

3rd Floor, AFGRI Building 12 Byls Bridge Boulevard Highveld Extension 73