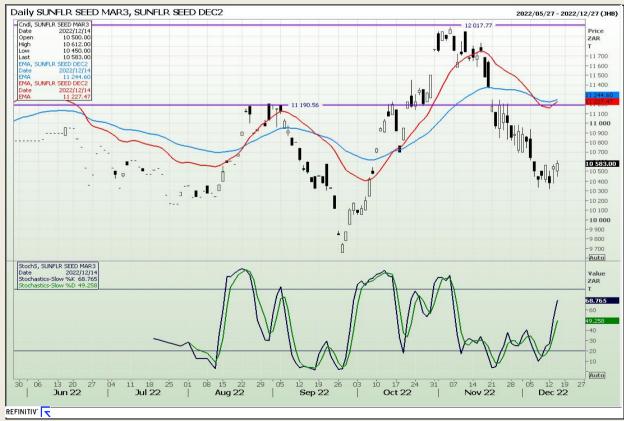

hnical Analysis**

South African Futures Exchange - Wheat







Market Report : 15 December 2022

3rd Floor, AFGRI Building 12 Byls Bridge Boulevard Highveld Extension 73

# **Technical Analysis**

Chicago Board of Trade and Kansas Board of Trade - Wheat







Market Report : 15 December 2022

3rd Floor, AFGRI Building 12 Byls Bridge Boulevard Highveld Extension 73

# **Technical Analysis**

Chicago Board of Trade - Soybeans







Market Report: 15 December 2022

3rd Floor, AFGRI Building 12 Byls Bridge Boulevard Highveld Extension 73

# **Technical Analysis**

South African Futures Exchange - Soybeans







Market Report : 15 December 2022

3rd Floor, AFGRI Building 12 Byls Bridge Boulevard Highveld Extension 73

# **Technical Analysis**

South African Futures Exchange - Sunflower