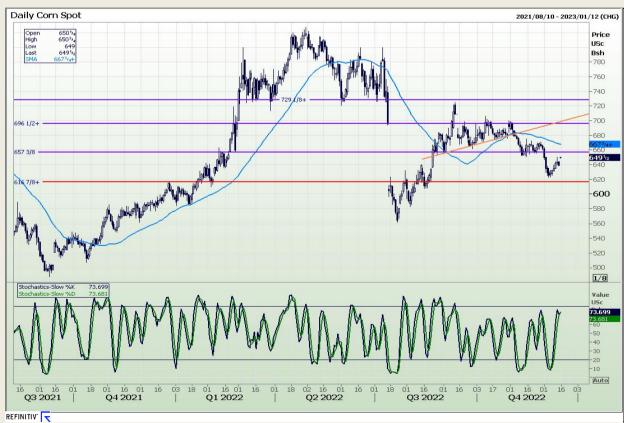

# **Technical Analysis**

Chicago Board of Trade - Corn

Market Report: 15 December 2022

3rd Floor, AFGRI Building 12 Byls Bridge Boulevard Highveld Extension 73