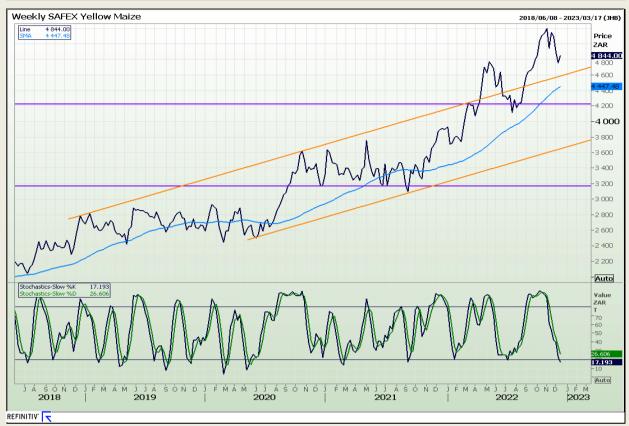

# **Technical Analysis**

**South African Futures Exchange - Maize** 

Market Report : 15 December 2022

3rd Floor, AFGRI Building 12 Byls Bridge Boulevard Highveld Extension 73