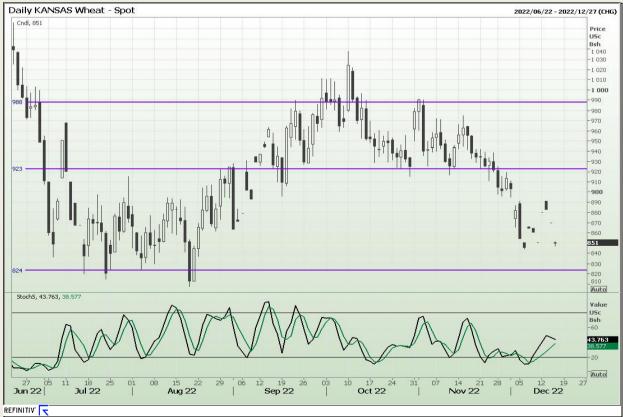

# **Technical Analysis**

Chicago Board of Trade and Kansas Board of Trade - Wheat

Market Report : 15 December 2022

3rd Floor, AFGRI Building 12 Byls Bridge Boulevard Highveld Extension 73