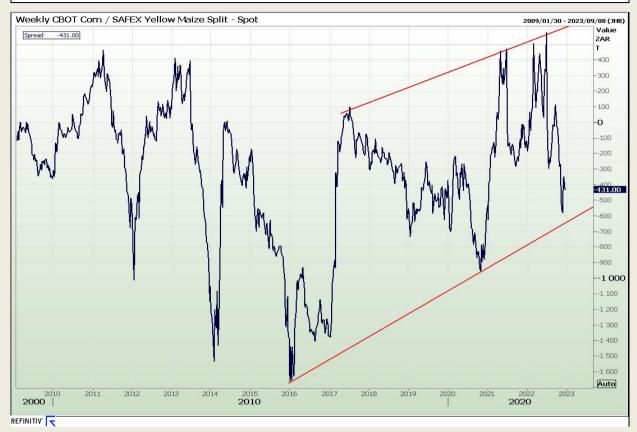

# **Technical Analysis**

**CBOT / SAFEX Spreads** 

Market Report: 15 December 2022

3rd Floor, AFGRI Building 12 Byls Bridge Boulevard Highveld Extension 73