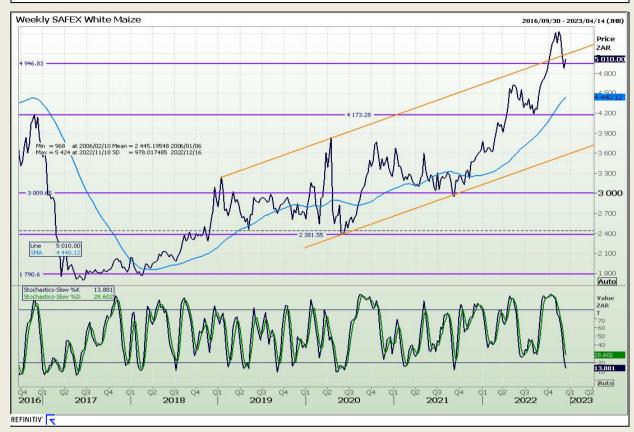

# **Technical Analysis**

**South African Futures Exchange - Maize** 

Market Report : 15 December 2022

3rd Floor, AFGRI Building 12 Byls Bridge Boulevard Highveld Extension 73

# **Technical Analysis**

South African Futures Exchange - Maize

Market Report : 15 December 2022

3rd Floor, AFGRI Building 12 Byls Bridge Boulevard Highveld Extension 73

# **Technical Analysis**

South African Futures Exchange - Maize

Market Report: 15 December 2022

3rd Floor, AFGRI Building 12 Byls Bridge Boulevard Highveld Extension 73