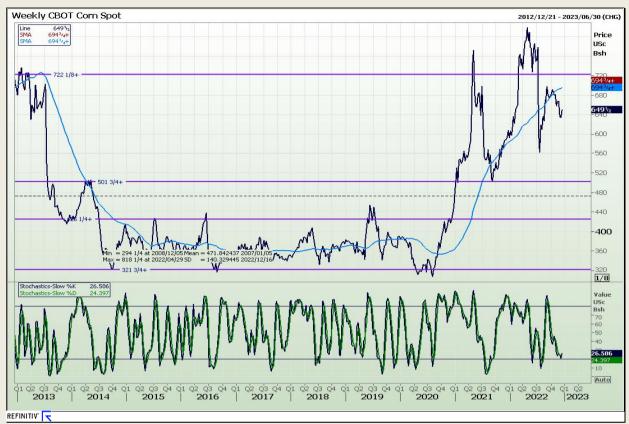

# **Technical Analysis**

Chicago Board of Trade - Corn

Market Report: 15 December 2022

3rd Floor, AFGRI Building 12 Byls Bridge Boulevard Highveld Extension 73