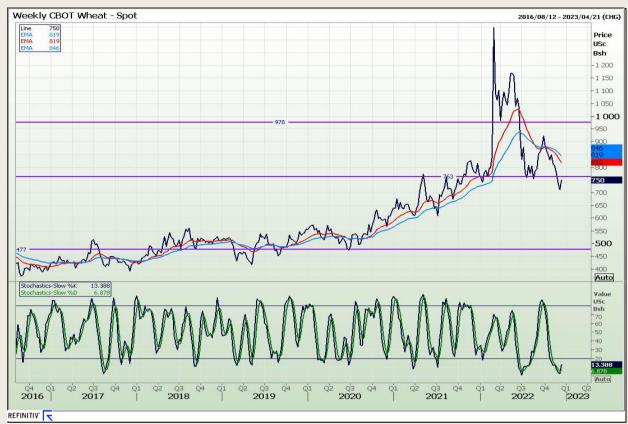

# **Technical Analysis**

Chicago Board of Trade and Kansas Board of Trade - Wheat

Market Report : 15 December 2022

3rd Floor, AFGRI Building 12 Byls Bridge Boulevard Highveld Extension 73