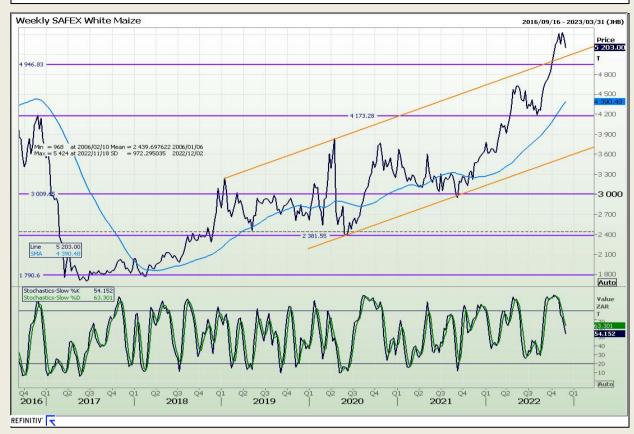

# **Technical Analysis**

South African Futures Exchange - Maize

Market Report : 02 December 2022

3rd Floor, AFGRI Building 12 Byls Bridge Boulevard Highveld Extension 73