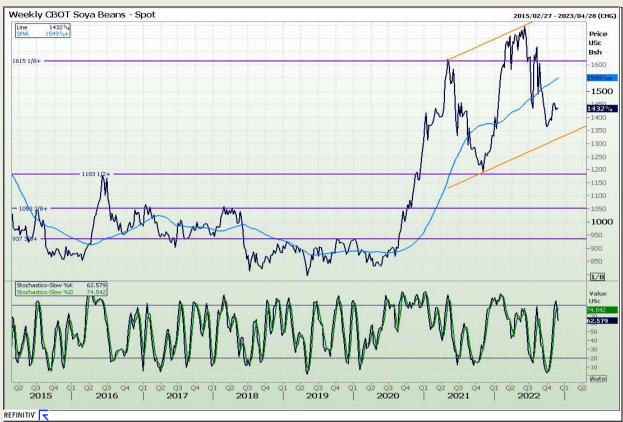

## **Technical Analysis**

Chicago Board of Trade - Soybeans

Market Report: 02 December 2022

3rd Floor, AFGRI Building 12 Byls Bridge Boulevard Highveld Extension 73