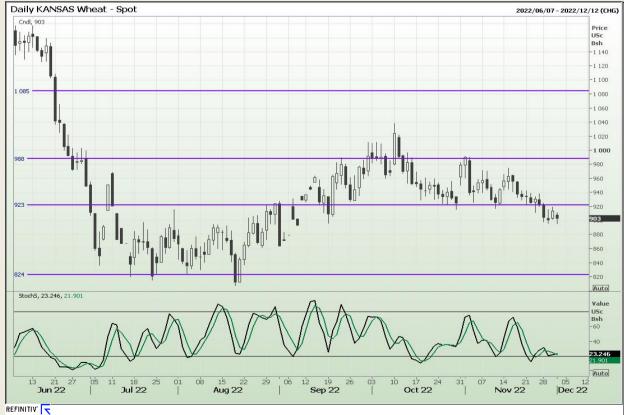

# **Technical Analysis**

Chicago Board of Trade and Kansas Board of Trade - Wheat

Market Report : 02 December 2022

3rd Floor, AFGRI Building 12 Byls Bridge Boulevard Highveld Extension 73

## **Technical Analysis**

Chicago Board of Trade and Kansas Board of Trade - Wheat

Market Report : 02 December 2022

3rd Floor, AFGRI Building 12 Byls Bridge Boulevard Highveld Extension 73