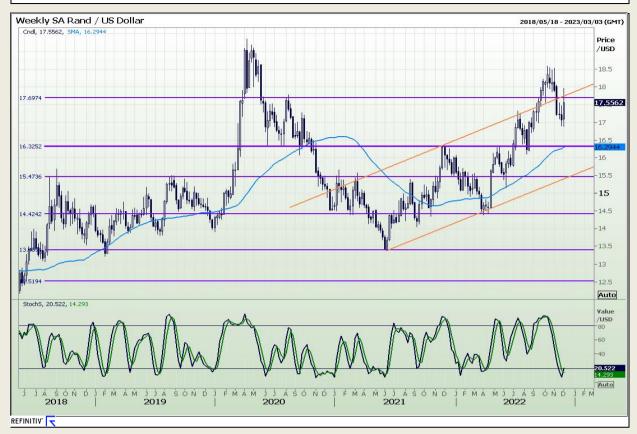

## **Technical Analysis**

Rand / US Dollar

Market Report : 02 December 2022

3rd Floor, AFGRI Building 12 Byls Bridge Boulevard Highveld Extension 73