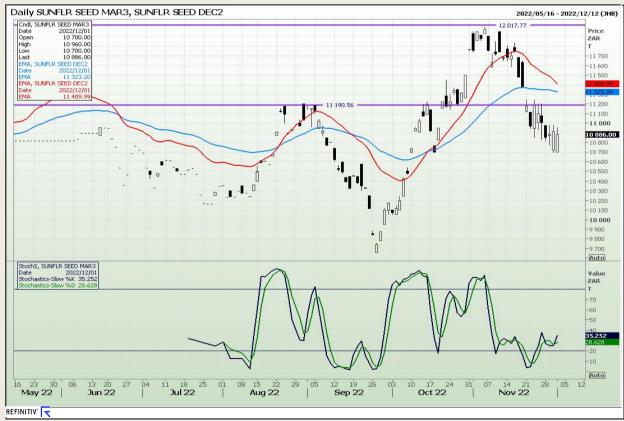

ical Analysis**

South African Futures Exchange - Wheat







Market Report : 02 December 2022

3rd Floor, AFGRI Building 12 Byls Bridge Boulevard Highveld Extension 73

## **Technical Analysis**

Chicago Board of Trade and Kansas Board of Trade - Wheat







Market Report : 02 December 2022

3rd Floor, AFGRI Building 12 Byls Bridge Boulevard Highveld Extension 73

## **Technical Analysis**

Chicago Board of Trade - Soybeans







Market Report: 02 December 2022

3rd Floor, AFGRI Building 12 Byls Bridge Boulevard Highveld Extension 73

# **Technical Analysis**

South African Futures Exchange - Soybeans







Market Report : 02 December 2022

3rd Floor, AFGRI Building 12 Byls Bridge Boulevard Highveld Extension 73

# **Technical Analysis**

South African Futures Exchange - Sunflower