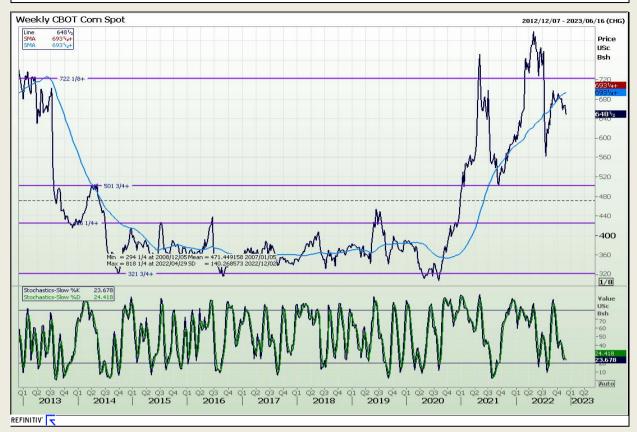

## **Technical Analysis**

Chicago Board of Trade - Corn

Market Report : 02 December 2022

3rd Floor, AFGRI Building 12 Byls Bridge Boulevard Highveld Extension 73