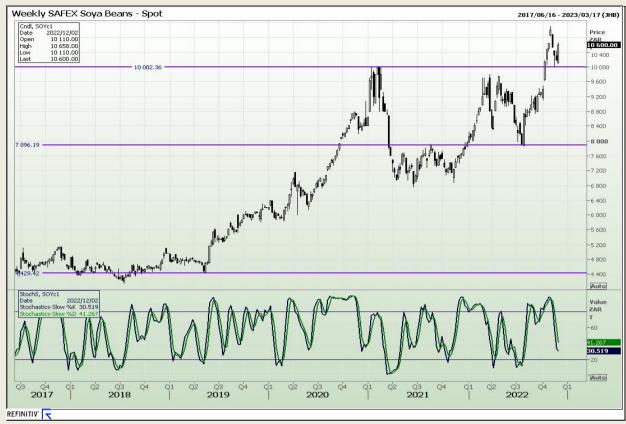

# **Technical Analysis**

South African Futures Exchange - Soybeans

Market Report : 02 December 2022

3rd Floor, AFGRI Building 12 Byls Bridge Boulevard Highveld Extension 73