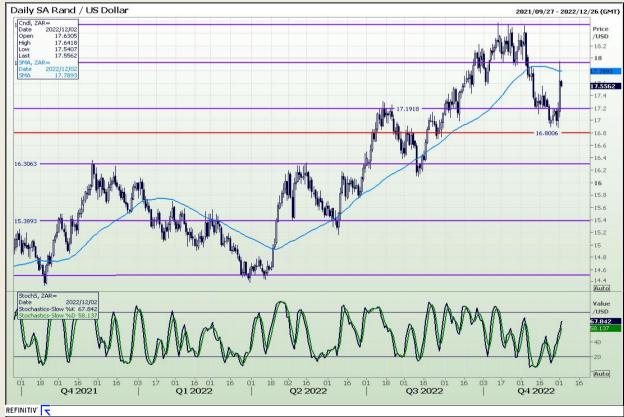

## **Technical Analysis**

Rand / US Dollar

Market Report : 02 December 2022

3rd Floor, AFGRI Building 12 Byls Bridge Boulevard Highveld Extension 73