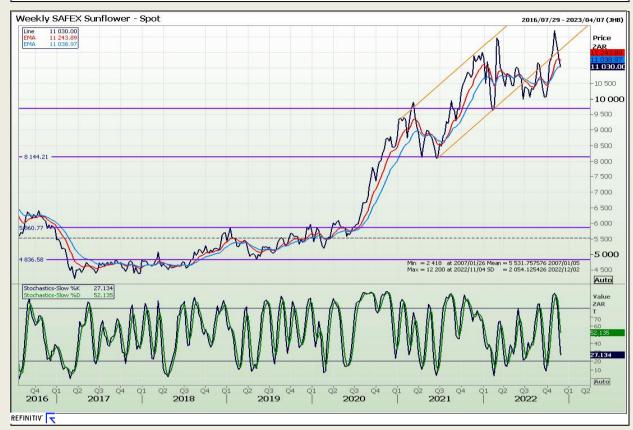

hnical Analysis**

South African Futures Exchange - Wheat







Market Report : 02 December 2022

3rd Floor, AFGRI Building 12 Byls Bridge Boulevard Highveld Extension 73

## **Technical Analysis**

Chicago Board of Trade and Kansas Board of Trade - Wheat







Market Report : 02 December 2022

3rd Floor, AFGRI Building 12 Byls Bridge Boulevard Highveld Extension 73

## **Technical Analysis**

Chicago Board of Trade - Soybeans







Market Report: 02 December 2022

3rd Floor, AFGRI Building 12 Byls Bridge Boulevard Highveld Extension 73

# **Technical Analysis**

South African Futures Exchange - Soybeans







Market Report : 02 December 2022

3rd Floor, AFGRI Building 12 Byls Bridge Boulevard Highveld Extension 73

# **Technical Analysis**

South African Futures Exchange - Sunflower