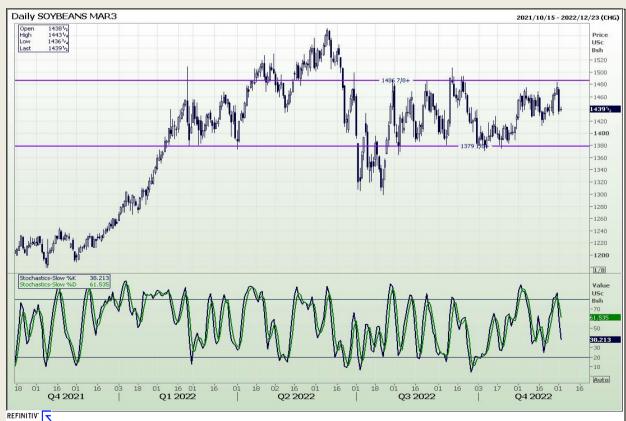

## **Technical Analysis**

Chicago Board of Trade - Soybeans

Market Report: 02 December 2022

3rd Floor, AFGRI Building 12 Byls Bridge Boulevard Highveld Extension 73