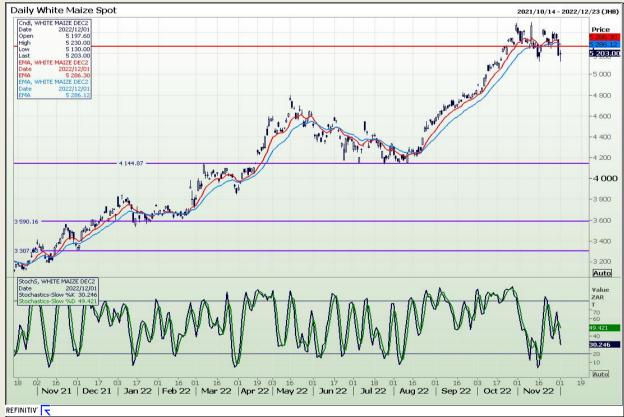

# **Technical Analysis**

South African Futures Exchange - Maize

Market Report : 02 December 2022

3rd Floor, AFGRI Building 12 Byls Bridge Boulevard Highveld Extension 73