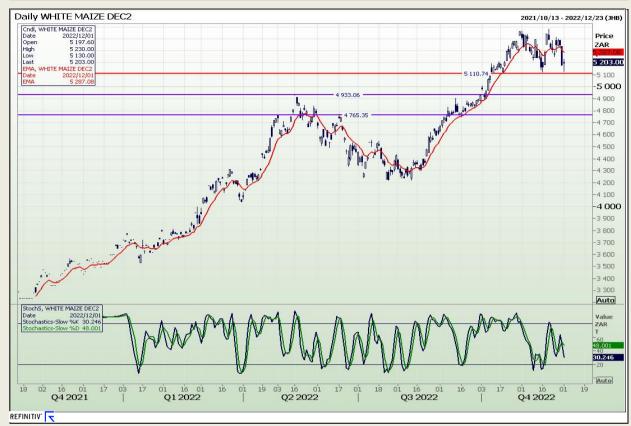

# **Technical Analysis**

South African Futures Exchange - Maize

Market Report : 02 December 2022

3rd Floor, AFGRI Building 12 Byls Bridge Boulevard Highveld Extension 73