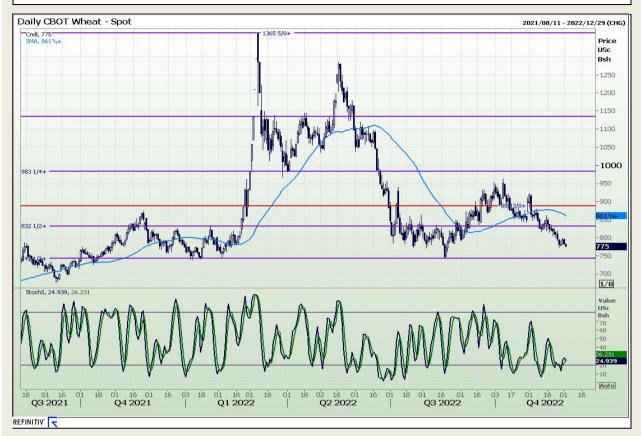

# **Technical Analysis**

Chicago Board of Trade and Kansas Board of Trade - Wheat

Market Report : 02 December 2022

3rd Floor, AFGRI Building 12 Byls Bridge Boulevard Highveld Extension 73

## **Technical Analysis**

Chicago Board of Trade and Kansas Board of Trade - Wheat

Market Report : 02 December 2022

3rd Floor, AFGRI Building 12 Byls Bridge Boulevard Highveld Extension 73