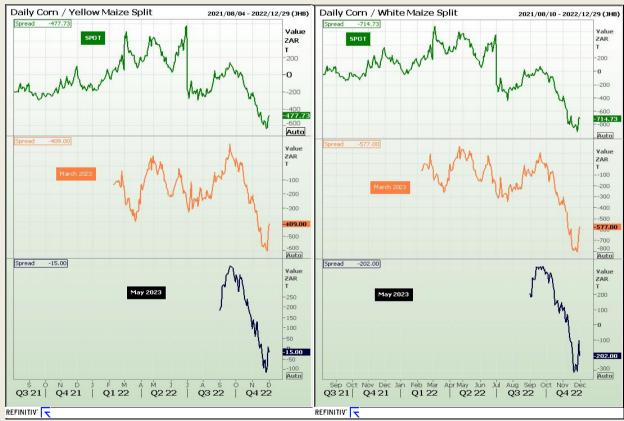

# **Technical Analysis**

**CBOT / SAFEX Spreads** 

Market Report : 02 December 2022

3rd Floor, AFGRI Building 12 Byls Bridge Boulevard Highveld Extension 73