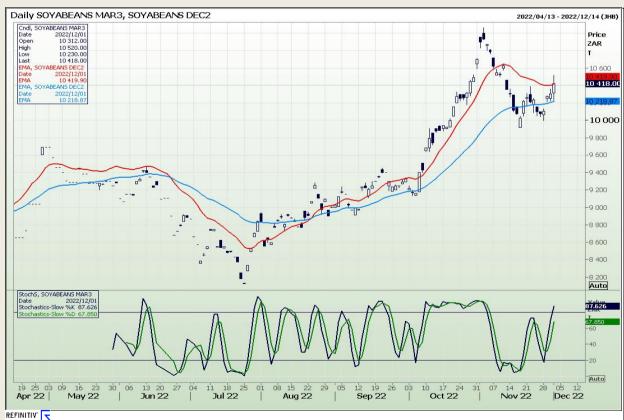

## **Technical Analysis**

Chicago Board of Trade - Soybeans

Market Report: 02 December 2022

3rd Floor, AFGRI Building 12 Byls Bridge Boulevard Highveld Extension 73