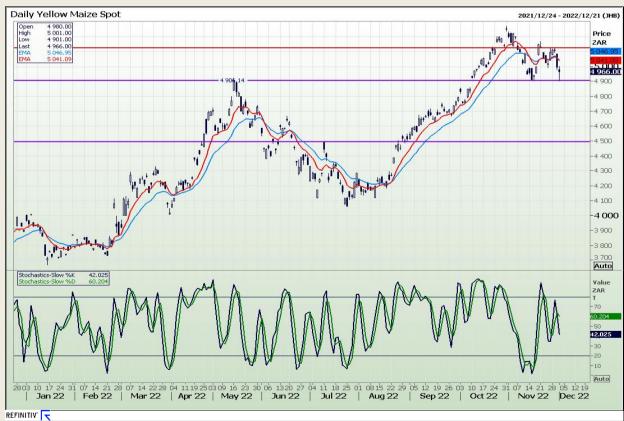

# **Technical Analysis**

South African Futures Exchange - Maize

Market Report : 02 December 2022

3rd Floor, AFGRI Building 12 Byls Bridge Boulevard Highveld Extension 73