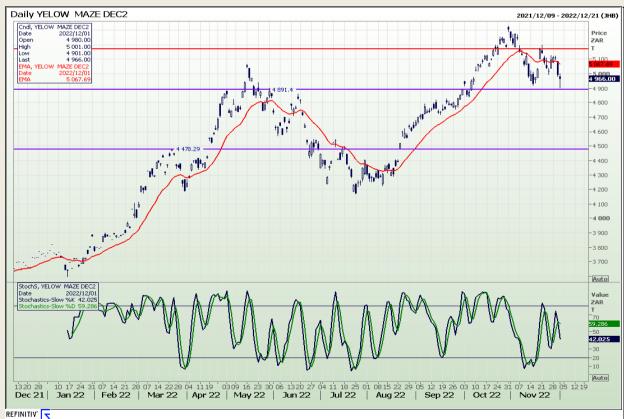

# **Technical Analysis**

South African Futures Exchange - Maize

Market Report : 02 December 2022

3rd Floor, AFGRI Building 12 Byls Bridge Boulevard Highveld Extension 73