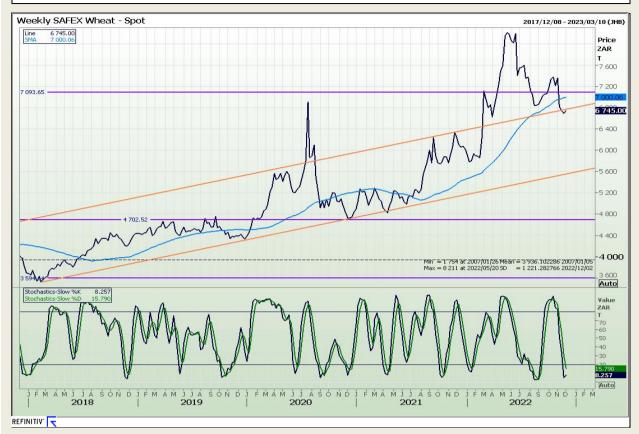

# **Technical Analysis**

South African Futures Exchange - Wheat

Market Report : 02 December 2022

3rd Floor, AFGRI Building 12 Byls Bridge Boulevard Highveld Extension 73