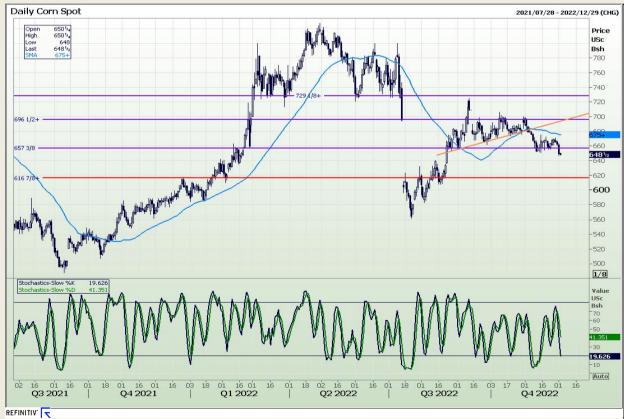

## **Technical Analysis**

Chicago Board of Trade - Corn

Market Report : 02 December 2022

3rd Floor, AFGRI Building 12 Byls Bridge Boulevard Highveld Extension 73