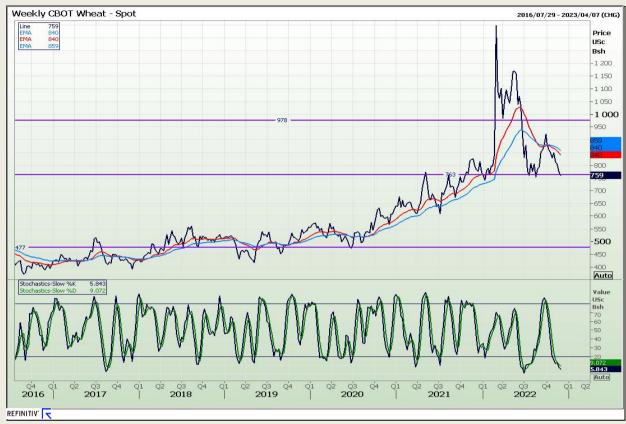

# **Technical Analysis**

Chicago Board of Trade and Kansas Board of Trade - Wheat

Market Report : 02 December 2022

3rd Floor, AFGRI Building 12 Byls Bridge Boulevard Highveld Extension 73

## **Technical Analysis**

Chicago Board of Trade and Kansas Board of Trade - Wheat

Market Report : 02 December 2022

3rd Floor, AFGRI Building 12 Byls Bridge Boulevard Highveld Extension 73