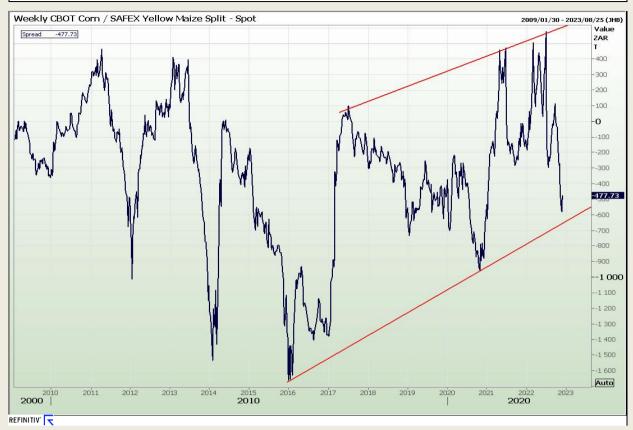

# **Technical Analysis**

**CBOT / SAFEX Spreads** 

Market Report : 02 December 2022

3rd Floor, AFGRI Building 12 Byls Bridge Boulevard Highveld Extension 73