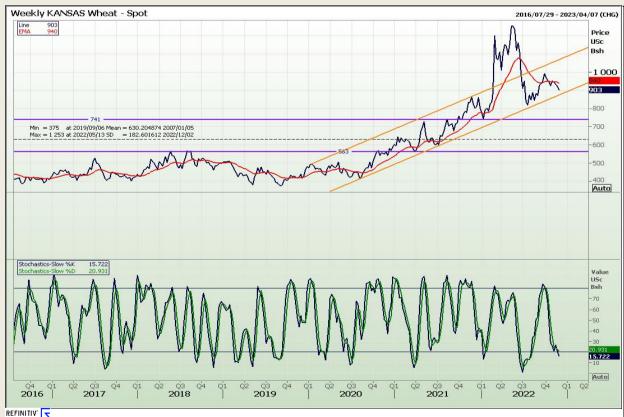

# **Technical Analysis**

Chicago Board of Trade and Kansas Board of Trade - Wheat

Market Report : 02 December 2022

3rd Floor, AFGRI Building 12 Byls Bridge Boulevard Highveld Extension 73

## **Technical Analysis**

Chicago Board of Trade and Kansas Board of Trade - Wheat

Market Report : 02 December 2022

3rd Floor, AFGRI Building 12 Byls Bridge Boulevard Highveld Extension 73