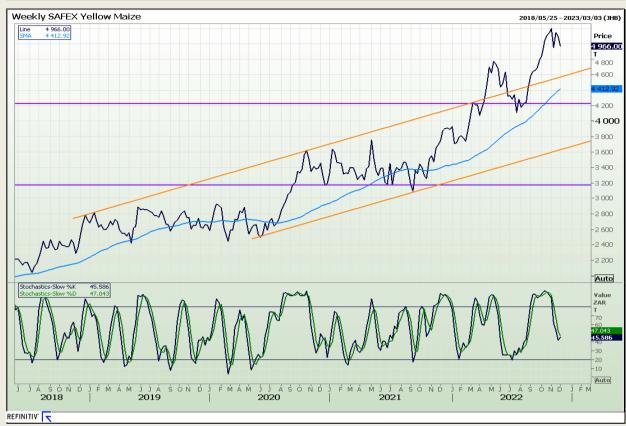

# **Technical Analysis**

South African Futures Exchange - Maize

Market Report : 02 December 2022

3rd Floor, AFGRI Building 12 Byls Bridge Boulevard Highveld Extension 73