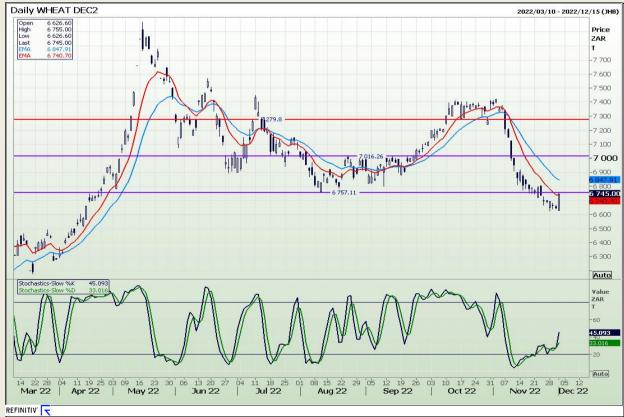

# **Technical Analysis**

South African Futures Exchange - Wheat

Market Report : 02 December 2022

3rd Floor, AFGRI Building 12 Byls Bridge Boulevard Highveld Extension 73