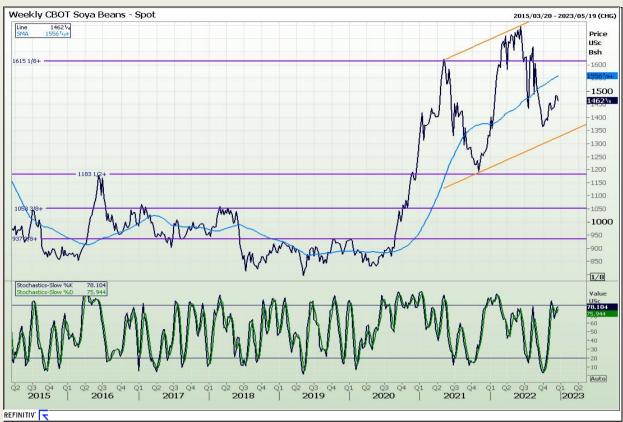

# **Technical Analysis**

Chicago Board of Trade - Soybeans

DISCLAIMER: This report has been prepared by GroCapital Financial Services Pty Ltd, a wholly owned subsidiary of AFGRI Operations Limitedis provided to you for information purposes only.GROCAPITAL AND AFGRI hereby certify that the views expressed in this report were obtained from sources which GROCAPITAL AND AFGRI consider to be reliable.GROCAPITAL AND AFGRI do not make any representations or give any guarantees or warranties, expressed or implied, as to the correctness, accuracy or completeness of the report.Net Horn GROCAPITAL AND AFGRI, nor any of their respective forces, directors, partners or employees, shall assume any liability for any losses arising from errors or omissions in the opinions, forecasts or information, irrespective of whether there has been any negligence by GroCapital and AFGRI, their affiliate, or their respective officers, directors, partners or employees, regardless of whether such damages were foreseen or unforeseen. The information contained in this report is confidential and may be subject to legal privilege. This

Market Report : 20 December 2022

3rd Floor, AFGRI Building 12 Byls Bridge Boulevard Highveld Extension 73