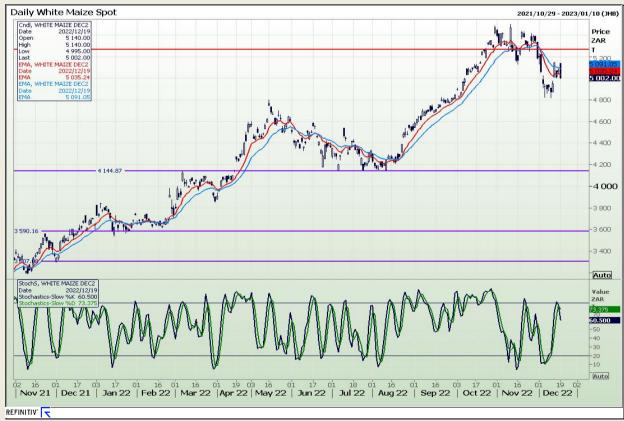

# **Technical Analysis**

South African Futures Exchange - Maize

DISCLAIMER: This report has been prepared by GroCapital Financial Services Pty Ltd, a wholly owned subsidiary of AFGRI Operations Limitedis provided to you for information purposes only.GROCAPITAL AND AFGRI hereby certify that the views expressed in this report were obtained from sources which GROCAPITAL AND AFGRI consider to be reliable.GROCAPITAL AND AFGRI do not make any representations or give any guarantees or warranties, expressed or implied, as to the correctness, accuracy or completeness of the report.Net Hort GROCAPITAL AND AFGRI, nor any of their respective officers, directors, partners or employees shall assume any liability for any losses arising from errors or omissions in the opinions, forecasts or information, irrespective of whether there has been any negligence by GroCapital and AFGRI, their affiliate, or their respective officers, directors, partners or employees, regardless of whether such damages were foreseen or unforeseen. The information contained in this report is confidential and may be subject to legal privilege. This

Market Report : 20 December 2022

3rd Floor, AFGRI Building 12 Byls Bridge Boulevard Highveld Extension 73