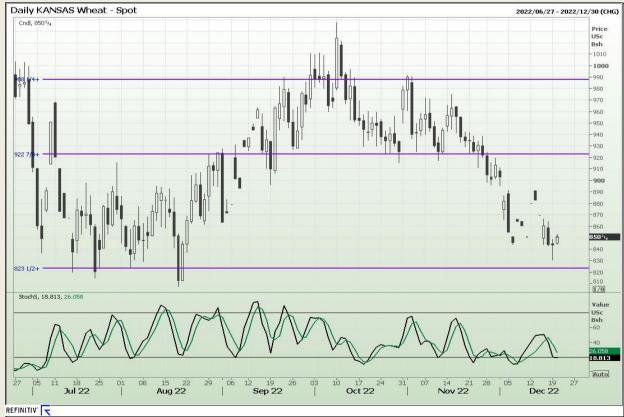

# **Technical Analysis**

Chicago Board of Trade and Kansas Board of Trade - Wheat

DISCLAIMER: This report has been prepared by GroCapital Financial Services Pty Ltd, a wholly owned subsidiary of AFGRI Operations Limitedis provided to you for information purposes only.GROCAPITAL AND AFGRI hereby certify that the views expressed in this report were obtained from sources which GROCAPITAL AND AFGRI consider to be reliable.GROCAPITAL AND AFGRI do not make any representations or give any guarantees or warranties, expressed or implied, as to the correctness, accuracy or completeness of the report.Net here GROCAPITAL AND AFGRI, nor any of their respective officers, directors, partners or employees shall assume any liability for any losses arising from errors or omissions in the opinions, forecasts or information, irrespective of whether there has been any negligence by GroCapital and AFGRI, their affiliate, or their respective officers, directors, partners or employees, regardless of whether such damages were foreseen or unforeseen. The information contained in this report is confidential and may be subject to legal privilege. This

Market Report : 20 December 2022

3rd Floor, AFGRI Building 12 Byls Bridge Boulevard Highveld Extension 73