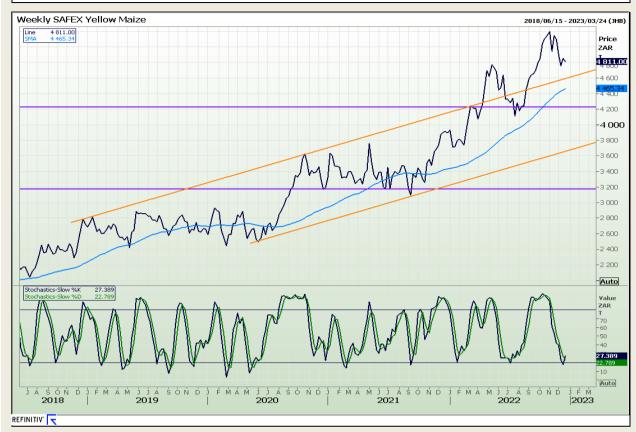

# **Technical Analysis**

South African Futures Exchange - Maize

DISCLAIMER: This report has been prepared by GroCapital Financial Services Pty Ltd, a wholly owned subsidiary of AFGRI Operations Limitedis provided to you for information purposes only.GROCAPITAL AND AFGRI hereby certify that the views expressed in this report were obtained from sources which GROCAPITAL AND AFGRI consider to be reliable.GROCAPITAL AND AFGRI do not make any representations or give any guarantees or warranties, expressed or implied, as to the correctness, accuracy or completeness of the report.Net Hort GROCAPITAL AND AFGRI, nor any of their respective officers, directors, partners or employees shall assume any liability for any losses arising from errors or omissions in the opinions, forecasts or information, irrespective of whether there has been any negligence by GroCapital and AFGRI, their affiliate, or their respective officers, directors, partners or employees, regardless of whether such damages were foreseen or unforeseen. The information contained in this report is confidential and may be subject to legal privilege. This

Market Report : 20 December 2022

3rd Floor, AFGRI Building 12 Byls Bridge Boulevard Highveld Extension 73