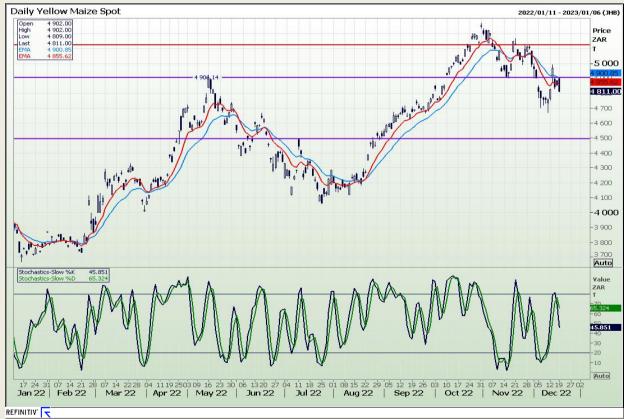

# **Technical Analysis**

South African Futures Exchange - Maize

DISCLAIMER: This report has been prepared by GroCapital Financial Services Pty Ltd, a wholly owned subsidiary of AFGRI Operations Limitedis provided to you for information purposes only.GROCAPITAL AND AFGRI hereby certify that the views expressed in this report were obtained from sources which GROCAPITAL AND AFGRI consider to be reliable.GROCAPITAL AND AFGRI do not make any representations or give any guarantees or warranties, expressed or implied, as to the correctness, accuracy or completeness of the report.Net Hort GROCAPITAL AND AFGRI, nor any of their respective officers, directors, partners or employees shall assume any liability for any losses arising from errors or omissions in the opinions, forecasts or information, irrespective of whether there has been any negligence by GroCapital and AFGRI, their affiliate, or their respective officers, directors, partners or employees, regardless of whether such damages were foreseen or unforeseen. The information contained in this report is confidential and may be subject to legal privilege. This

Market Report : 20 December 2022

3rd Floor, AFGRI Building 12 Byls Bridge Boulevard Highveld Extension 73