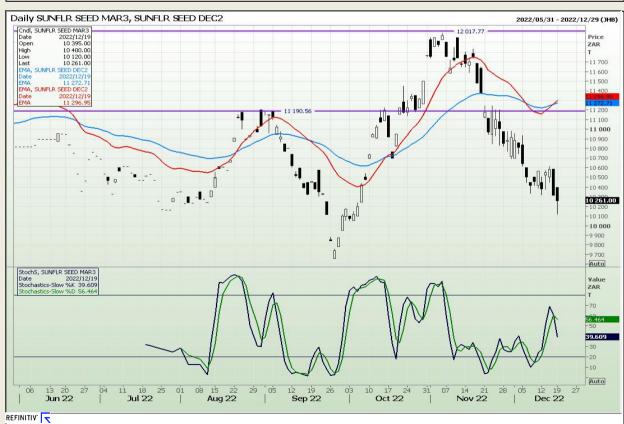

Market Report : 20 December 2022

3rd Floor, AFGRI Building 12 Byls Bridge Boulevard Highveld Extension 73

# **Technical Analysis**

South African Futures Exchange - Sunflower

DISCLAIMER: This report has been prepared by GroCapital Financial Services Pty Ltd, a wholly owned subsidiary of AFGRI Operations Limitedis provided to you for information purposes only.GROCAPITAL AND AFGRI hereby certify that the views expressed in this report were obtained from sources which GROCAPITAL AND AFGRI consider to be reliable.GROCAPITAL AND AFGRI do not make any representations or give any guarantees or warranties, expressed or implied, as to the correctness, accuracy or completeness of the report.Net Hort GROCAPITAL AND AFGRI, nor any of their respective officers, directors, partners or employees, shall assume any liability for any losses arising from errors or omissions in the opinions, forecasts or information, irrespective of whether there has been any negligence by GroCapital and AFGRI, their affiliate, or their respective officers, directors, partners or employees, regardless of whether such damages were foreseen or unforeseen. The information contained in this report is confidential and may be subject to legal privilege. This