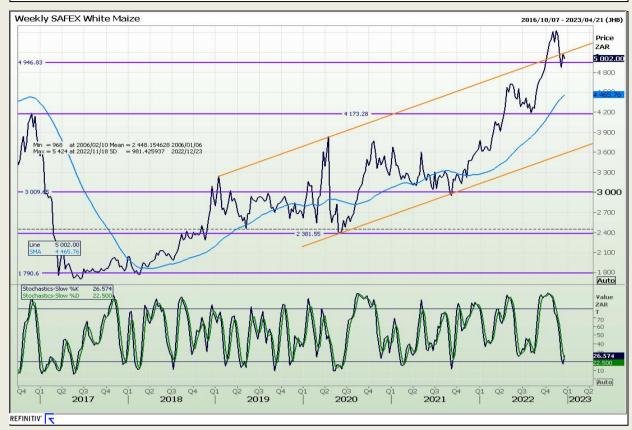

# **Technical Analysis**

South African Futures Exchange - Maize

DISCLAIMER: This report has been prepared by GroCapital Financial Services Pty Ltd, a wholly owned subsidiary of AFGRI Operations Limitedis provided to you for information purposes only.GROCAPITAL AND AFGRI hereby certify that the views expressed in this report were obtained from sources which GROCAPITAL AND AFGRI consider to be reliable.GROCAPITAL AND AFGRI do not make any representations or give any guarantees or warranties, expressed or implied, as to the correctness, accuracy or completeness of the report.Net Hort GROCAPITAL AND AFGRI, nor any of their respective officers, directors, partners or employees shall assume any liability for any losses arising from errors or omissions in the opinions, forecasts or information, irrespective of whether there has been any negligence by GroCapital and AFGRI, their affiliate, or their respective officers, directors, partners or employees, regardless of whether such damages were foreseen or unforeseen. The information contained in this report is confidential and may be subject to legal privilege. This

Market Report : 20 December 2022

3rd Floor, AFGRI Building 12 Byls Bridge Boulevard Highveld Extension 73