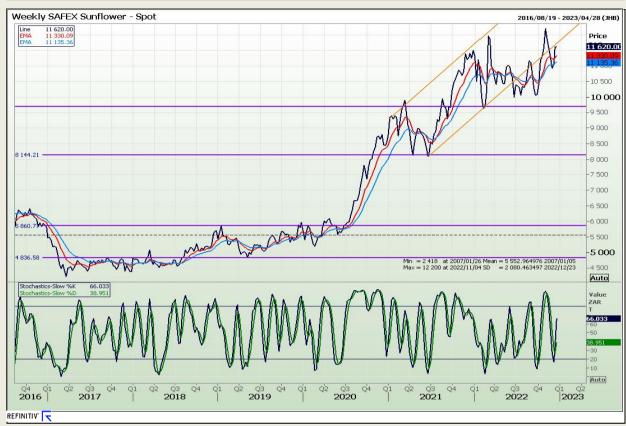

# **Technical Analysis**

South African Futures Exchange - Sunflower

DISCLAIMER: This report has been prepared by GroCapital Financial Services Pty Ltd, a wholly owned subsidiary of AFGRI Operations Limitedis provided to you for information purposes only.GROCAPITAL AND AFGRI hereby certify that the views expressed in this report were obtained from sources which GROCAPITAL AND AFGRI consider to be reliable.GROCAPITAL AND AFGRI do not make any representations or give any guarantees or warranties, expressed or implied, as to the correctness, accuracy or completeness of the report.Net Hort GROCAPITAL AND AFGRI, nor any of their respective officers, directors, partners or employees, shall assume any liability for any losses arising from errors or omissions in the opinions, forecasts or information, irrespective of whether there has been any negligence by GroCapital and AFGRI, their affiliate, or their respective officers, directors, partners or employees, regardless of whether such damages were foreseen or unforeseen. The information contained in this report is confidential and may be subject to legal privilege. This