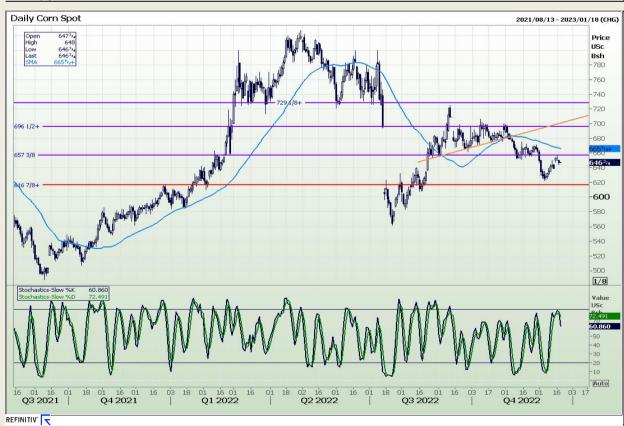

# **Technical Analysis**

Chicago Board of Trade - Corn

DISCLAIMER: This report has been prepared by GroCapital Financial Services Pty Ltd, a wholly owned subsidiary of AFGRI Operations Limitedis provided to you for information purposes only.GROCAPITAL AND AFGRI hereby certify that the views expressed in this report were obtained from sources which GROCAPITAL AND AFGRI consider to be reliable.GROCAPITAL AND AFGRI do not make any representations or give any guarantees or warranties, expressed or implied, as to the correctness, accuracy or completeness of the report.Net Hort GROCAPITAL AND AFGRI, nor any of their respective officers, directors, partners or employees shall assume any liability for any losses arising from errors or omissions in the opinions, forecasts or information, irrespective of whether there has been any negligence by GroCapital and AFGRI, their affiliate, or their respective officers, directors, partners or employees, regardless of whether such damages were foreseen or unforeseen. The information contained in this report is confidential and may be subject to legal privilege. This

Market Report : 20 December 2022

3rd Floor, AFGRI Building 12 Byls Bridge Boulevard Highveld Extension 73