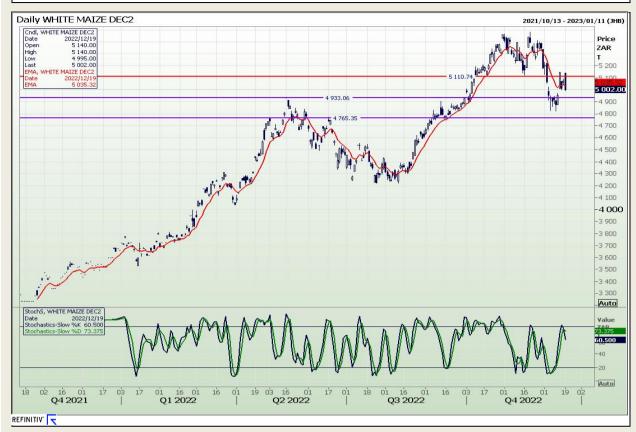

# **Technical Analysis**

South African Futures Exchange - Maize

DISCLAIMER: This report has been prepared by GroCapital Financial Services Pty Ltd, a wholly owned subsidiary of AFGRI Operations Limitedis provided to you for information purposes only.GROCAPITAL AND AFGRI hereby certify that the views expressed in this report were obtained from sources which GROCAPITAL AND AFGRI consider to be reliable.GROCAPITAL AND AFGRI do not make any representations or give any guarantees or warranties, expressed or implied, as to the correctness, accuracy or completeness of the report.Net Hort GROCAPITAL AND AFGRI, nor any of their respective officers, directors, partners or employees shall assume any liability for any losses arising from errors or omissions in the opinions, forecasts or information, irrespective of whether there has been any negligence by GroCapital and AFGRI, their affiliate, or their respective officers, directors, partners or employees, regardless of whether such damages were foreseen or unforeseen. The information contained in this report is confidential and may be subject to legal privilege. This

Market Report : 20 December 2022

3rd Floor, AFGRI Building 12 Byls Bridge Boulevard Highveld Extension 73