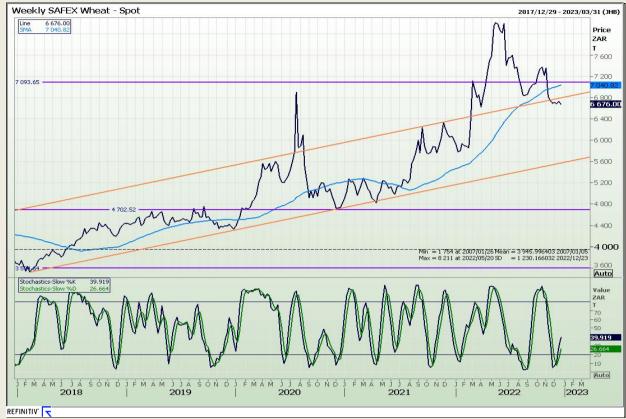

# **Technical Analysis**

South African Futures Exchange - Wheat

DISCLAIMER: This report has been prepared by GroCapital Financial Services Pty Ltd, a wholly owned subsidiary of AFGRI Operations Limitedis provided to you for information purposes only.GROCAPITAL AND AFGRI hereby certify that the views expressed in this report were obtained from sources which GROCAPITAL AND AFGRI consider to be reliable.GROCAPITAL AND AFGRI do not make any representations or give any guarantees or warranties, expressed or implied, as to the correctness, accuracy or completeness of the report.Net here GROCAPITAL AND AFGRI, nor any of their respective officers, directors, partners or employees, shall assume any liability for any losses arising from errors or omissions in the opinions, forecasts or information, irrespective of whether there has been any negligence by GroCapital and AFGRI, their affiliate, or their respective officers, directors, partners or employees, regardless of whether such damages were foreseen or unforeseen. The information contained in this report is confidential and may be subject to legal privilege. This