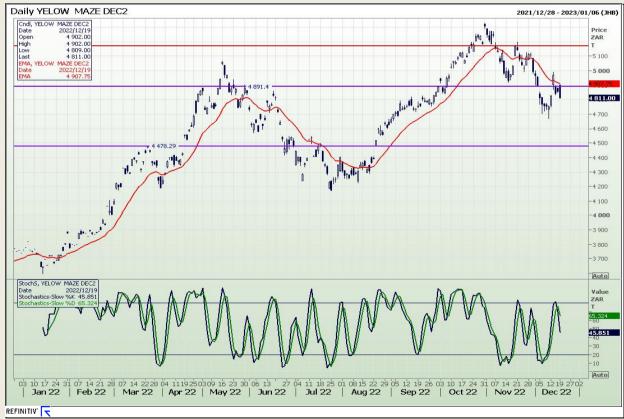

# **Technical Analysis**

South African Futures Exchange - Wheat

DISCLAIMER: This report has been prepared by GroCapital Financial Services Pty Ltd, a wholly owned subsidiary of AFGRI Operations Limitedis provided to you for information purposes only.GROCAPITAL AND AFGRI hereby certify that the views expressed in this report were obtained from sources which GROCAPITAL AND AFGRI consider to be reliable.GROCAPITAL AND AFGRI do not make any representations or give any guarantees or warranties, expressed or implied, as to the correctness, accuracy or completeness of the report.Net here GROCAPITAL AND AFGRI, nor any of their respective officers, directors, partners or employees, shall assume any liability for any losses arising from errors or omissions in the opinions, forecasts or information, irrespective of whether there has been any negligence by GroCapital and AFGRI, their affiliate, or their respective officers, directors, partners or employees, regardless of whether such damages were foreseen or unforeseen. The information contained in this report is confidential and may be subject to legal privilege. This