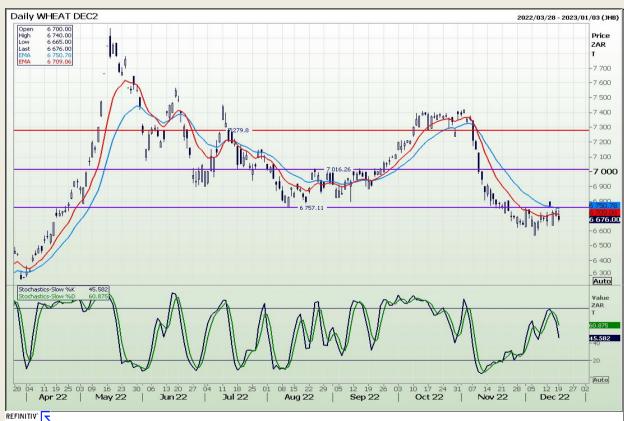

# **Technical Analysis**

South African Futures Exchange - Wheat

DISCLAIMER: This report has been prepared by GroCapital Financial Services Pty Ltd, a wholly owned subsidiary of AFGRI Operations Limitedis provided to you for information purposes only.GROCAPITAL AND AFGRI hereby certify that the views expressed in this report were obtained from sources which GROCAPITAL AND AFGRI consider to be reliable.GROCAPITAL AND AFGRI do not make any representations or give any guarantees or warranties, expressed or implied, as to the correctness, accuracy or completeness of the report.Net here GROCAPITAL AND AFGRI, nor any of their respective officers, directors, partners or employees, shall assume any liability for any losses arising from errors or omissions in the opinions, forecasts or information, irrespective of whether there has been any negligence by GroCapital and AFGRI, their affiliate, or their respective officers, directors, partners or employees, regardless of whether such damages were foreseen or unforeseen. The information contained in this report is confidential and may be subject to legal privilege. This

Market Report : 20 December 2022

3rd Floor, AFGRI Building 12 Byls Bridge Boulevard Highveld Extension 73