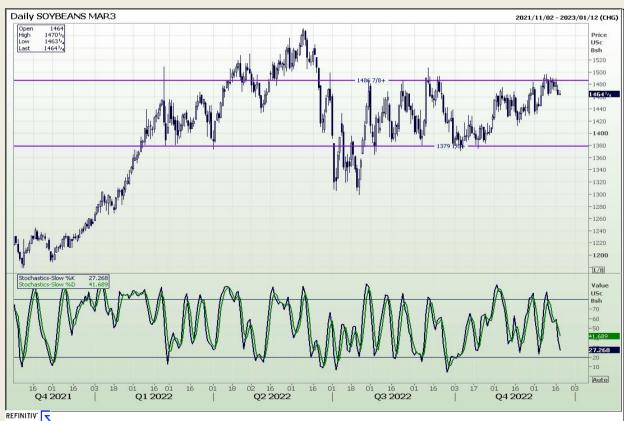

# **Technical Analysis**

Chicago Board of Trade - Soybeans

DISCLAIMER: This report has been prepared by GroCapital Financial Services Pty Ltd, a wholly owned subsidiary of AFGRI Operations Limitedis provided to you for information purposes only.GROCAPITAL AND AFGRI hereby certify that the views expressed in this report were obtained from sources which GROCAPITAL AND AFGRI consider to be reliable.GROCAPITAL AND AFGRI do not make any representations or give any guarantees or warranties, expressed or implied, as to the correctness, accuracy or completeness of the report.Net Horn GROCAPITAL AND AFGRI, nor any of their respective forces, directors, partners or employees, shall assume any liability for any losses arising from errors or omissions in the opinions, forecasts or information, irrespective of whether there has been any negligence by GroCapital and AFGRI, their affiliate, or their respective officers, directors, partners or employees, regardless of whether such damages were foreseen or unforeseen. The information contained in this report is confidential and may be subject to legal privilege. This