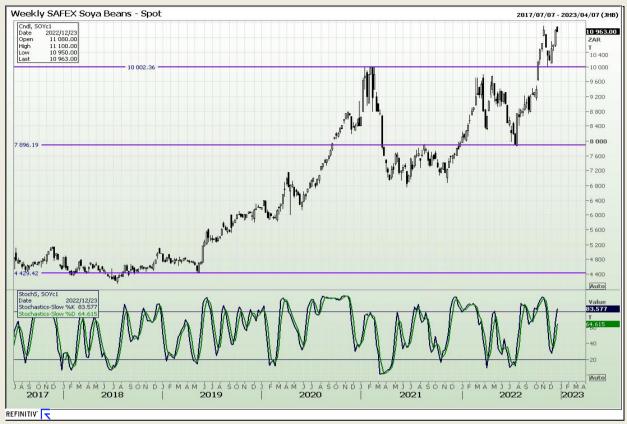

# **Technical Analysis**

South African Futures Exchange - Soybeans

DISCLAIMER: This report has been prepared by GroCapital Financial Services Pty Ltd, a wholly owned subsidiary of AFGRI Operations Limitedis provided to you for information purposes only.GROCAPITAL AND AFGRI hereby certify that the views expressed in this report were obtained from sources which GROCAPITAL AND AFGRI consider to be reliable.GROCAPITAL AND AFGRI do not make any representations or give any guarantees or warranties, expressed or implied, as to the correctness, accuracy or completeness of the report.Neither GROCAPITAL AND AFGRI, nor any of their respective officers, directors, partners or employees, shall assume any liability for any losses arising from errors or omissions in the opinions, forecasts or information, irrespective of whether there has been any negligence by GroCapital and AFGRI, their affiliate, or their respective officers, directors, partners or employees, regardless of whether such damages were foreseen or unforeseen. The information contained in this report is confidential and may be subject to legal privilege. This