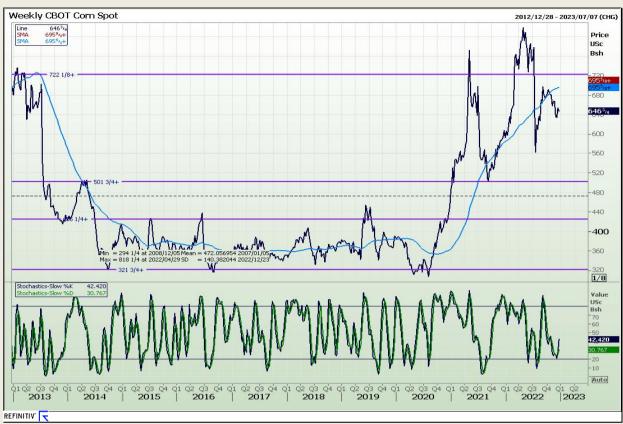

# **Technical Analysis**

Chicago Board of Trade - Corn

DISCLAIMER: This report has been prepared by GroCapital Financial Services Pty Ltd, a wholly owned subsidiary of AFGRI Operations Limitedis provided to you for information purposes only.GROCAPITAL AND AFGRI hereby certify that the views expressed in this report were obtained from sources which GROCAPITAL AND AFGRI consider to be reliable.GROCAPITAL AND AFGRI do not make any representations or give any guarantees or warranties, expressed or implied, as to the correctness, accuracy or completeness of the report.Net Hort GROCAPITAL AND AFGRI, nor any of their respective officers, directors, partners or employees shall assume any liability for any losses arising from errors or omissions in the opinions, forecasts or information, irrespective of whether there has been any negligence by GroCapital and AFGRI, their affiliate, or their respective officers, directors, partners or employees, regardless of whether such damages were foreseen or unforeseen. The information contained in this report is confidential and may be subject to legal privilege. This

Market Report : 20 December 2022

3rd Floor, AFGRI Building 12 Byls Bridge Boulevard Highveld Extension 73