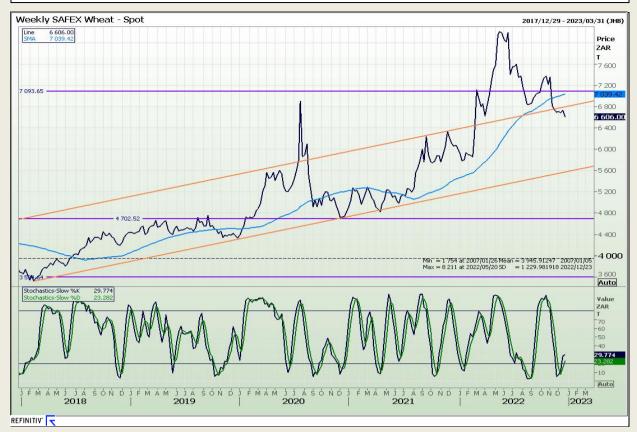

## **Technical Analysis**

South African Futures Exchange - Wheat

DISCLAIMER: This report has been prepared by GroCapital Financial Services Pty Ltd, a wholly owned subsidiary of AFGRI Operations Limitedis provided to you for information purposes only.GROCAPITAL AND AFGRI hereby certify that the views expressed in this report were obtained from sources which GROCAPITAL AND AFGRI consider to be reliable.GROCAPITAL AND AFGRI do not make any representations or give any guarantees or warranties, expressed or implied, as to the correctness, accuracy or completeness of the report.Net here GROCAPITAL AND AFGRI, nor any of their respective officers, directors, partners or employees, shall assume any liability for any losses arising from errors or omissions in the opinions, forecasts or information, irrespective of whether there has been any negligence by GroCapital and AFGRI, their affiliate, or their respective officers, directors, partners or employees, regardless of whether such damages were foreseen or unforeseen. The information contained in this report is confidential and may be subject to legal privilege. This

Market Report : 21 December 2022

3rd Floor, AFGRI Building 12 Byls Bridge Boulevard Highveld Extension 73