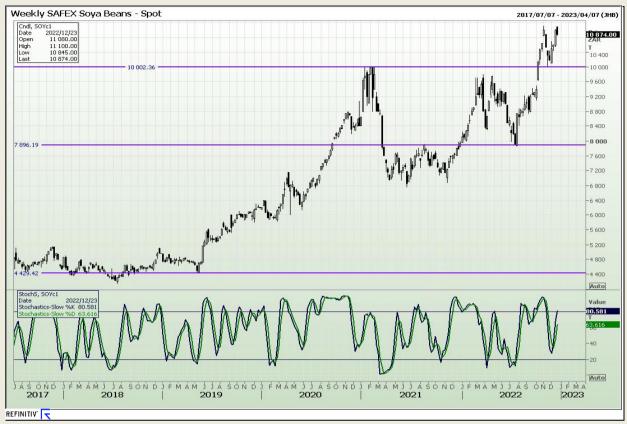

Market Report : 21 December 2022

3rd Floor, AFGRI Building 12 Byls Bridge Boulevard Highveld Extension 73

## **Technical Analysis**

Chicago Board of Trade - Soybeans

DISCLAIMER: This report has been prepared by GroCapital Financial Services Pty Ltd, a wholly owned subsidiary of AFGRI Operations Limitedis provided to you for information purposes only.GROCAPITAL AND AFGRI hereby certify that the views expressed in this report were obtained from sources which GROCAPITAL AND AFGRI consider to be reliable.GROCAPITAL AND AFGRI do not make any representations or give any guarantees or warranties, expressed or implied, as to the correctness, accuracy or completeness of the report.Net Horn GROCAPITAL AND AFGRI, nor any of their respective forces, directors, partners or employees, shall assume any liability for any losses arising from errors or omissions in the opinions, forecasts or information, irrespective of whether there has been any negligence by GroCapital and AFGRI, their affiliate, or their respective officers, directors, partners or employees, regardless of whether such damages were foreseen or unforeseen. The information contained in this report is confidential and may be subject to legal privilege. This