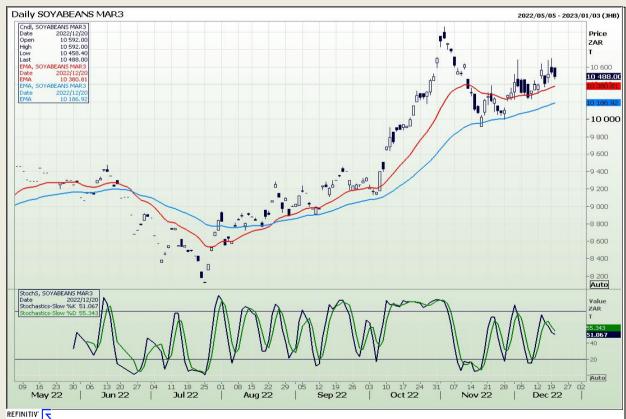

Market Report : 21 December 2022

3rd Floor, AFGRI Building 12 Byls Bridge Boulevard Highveld Extension 73

## **Technical Analysis**

South African Futures Exchange - Soybeans

DISCLAIMER: This report has been prepared by GroCapital Financial Services Pty Ltd, a wholly owned subsidiary of AFGRI Operations Limitedis provided to you for information purposes only.GROCAPITAL AND AFGRI hereby certify that the views expressed in this report were obtained from sources which GROCAPITAL AND AFGRI consider to be reliable.GROCAPITAL AND AFGRI do not make any representations or give any guarantees or warranties, expressed or implied, as to the correctness, accuracy or completeness of the report.Net here GROCAPITAL AND AFGRI, nor any of their respective officers, directors, partners or employees, shall assume any liability for any losses arising from errors or omissions in the opinions, forecasts or information, irrespective of whether there has been any negligence by GroCapital and AFGRI, their affiliate, or their respective officers, directors, partners or employees, regardless of whether such damages were foreseen or unforeseen. The information contained in this report is confidential and may be subject to legal privilege. This