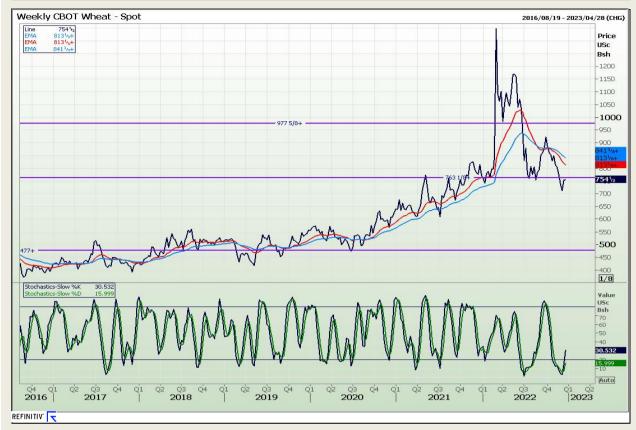

## **Technical Analysis**

Chicago Board of Trade and Kansas Board of Trade - Wheat

DISCLAIMER: This report has been prepared by GroCapital Financial Services Pty Ltd, a wholly owned subsidiary of AFGRI Operations Limitedis provided to you for information purposes only.GROCAPITAL AND AFGRI hereby certify that the views expressed in this report were obtained from sources which GROCAPITAL AND AFGRI consider to be reliable.GROCAPITAL AND AFGRI do not make any representations or give any guarantees or warranties, expressed or implied, as to the correctness, accuracy or completeness of the report.Net here GROCAPITAL AND AFGRI, nor any of their respective officers, directors, partners or employees shall assume any liability for any losses arising from errors or omissions in the opinions, forecasts or information, irrespective of whether there has been any negligence by GroCapital and AFGRI, their affiliate, or their respective officers, directors, partners or employees, regardless of whether such damages were foreseen or unforeseen. The information contained in this report is confidential and may be subject to legal privilege. This

Market Report : 21 December 2022

3rd Floor, AFGRI Building 12 Byls Bridge Boulevard Highveld Extension 73