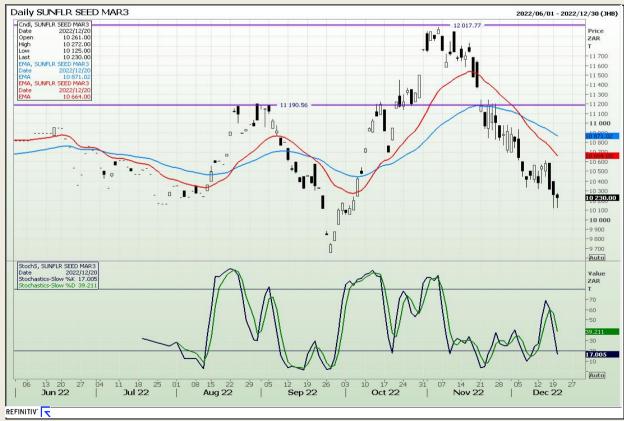

Market Report : 21 December 2022

3rd Floor, AFGRI Building 12 Byls Bridge Boulevard Highveld Extension 73

## **Technical Analysis**

South African Futures Exchange - Sunflower

DISCLAIMER: This report has been prepared by GroCapital Financial Services Pty Ltd, a wholly owned subsidiary of AFGRI Operations Limitedis provided to you for information purposes only.GROCAPITAL AND AFGRI hereby certify that the views expressed in this report were obtained from sources which GROCAPITAL AND AFGRI consider to be reliable.GROCAPITAL AND AFGRI do not make any representations or give any guarantees or warranties, expressed or implied, as to the correctness, accuracy or completeness of the report.Net Horn GROCAPITAL AND AFGRI, nor any of their respective forces, directors, partners or employees, shall assume any liability for any losses arising from errors or omissions in the opinions, forecasts or information, irrespective of whether there has been any negligence by GroCapital and AFGRI, their affiliate, or their respective officers, directors, partners or employees, regardless of whether such damages were foreseen or unforeseen. The information contained in this report is confidential and may be subject to legal privilege. This