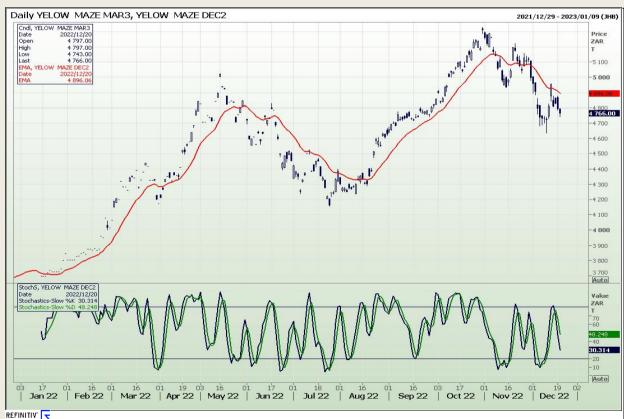

## **Technical Analysis**

South African Futures Exchange - Maize

DISCLAIMER: This report has been prepared by GroCapital Financial Services Pty Ltd, a wholly owned subsidiary of AFGRI Operations Limitedis provided to you for information purposes only.GROCAPITAL AND AFGRI hereby certify that the views expressed in this report were obtained from sources which GROCAPITAL AND AFGRI consider to be reliable.GROCAPITAL AND AFGRI do not make any representations or give any guarantees or warranties, expressed or implied, as to the correctness, accuracy or completeness of the report.Net Hort GROCAPITAL AND AFGRI, nor any of their respective officers, directors, partners or employees, shall assume any liability for any losses arising from errors or omissions in the opinions, forecasts or information, irrespective of whether there has been any negligence by GroCapital and AFGRI, their affiliate, or their respective officers, directors, partners or employees, regardless of whether such damages were foreseen or unforeseen. The information contained in this report is confidential and may be subject to legal privilege. This

Market Report : 21 December 2022

3rd Floor, AFGRI Building 12 Byls Bridge Boulevard Highveld Extension 73