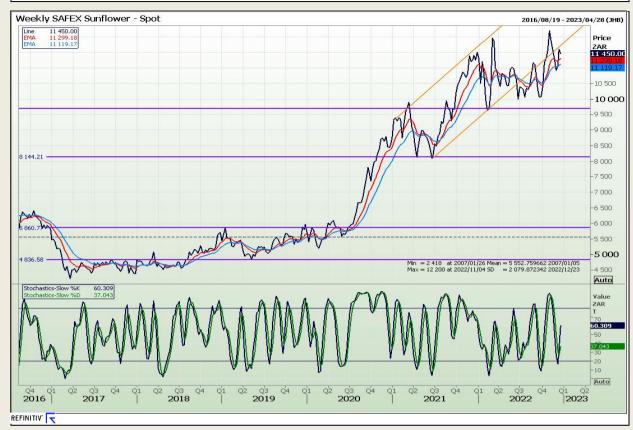

Market Report : 21 December 2022

3rd Floor, AFGRI Building 12 Byls Bridge Boulevard Highveld Extension 73

## **Technical Analysis**

South African Futures Exchange - Sunflower

DISCLAIMER: This report has been prepared by GroCapital Financial Services Pty Ltd, a wholly owned subsidiary of AFGRI Operations Limitedis provided to you for information purposes only.GROCAPITAL AND AFGRI hereby certify that the views expressed in this report were obtained from sources which GROCAPITAL AND AFGRI consider to be reliable.GROCAPITAL AND AFGRI do not make any representations or give any guarantees or warranties, expressed or implied, as to the correctness, accuracy or completeness of the report.Net Horn GROCAPITAL AND AFGRI, nor any of their respective forces, directors, partners or employees, shall assume any liability for any losses arising from errors or omissions in the opinions, forecasts or information, irrespective of whether there has been any negligence by GroCapital and AFGRI, their affiliate, or their respective officers, directors, partners or employees, regardless of whether such damages were foreseen or unforeseen. The information contained in this report is confidential and may be subject to legal privilege. This