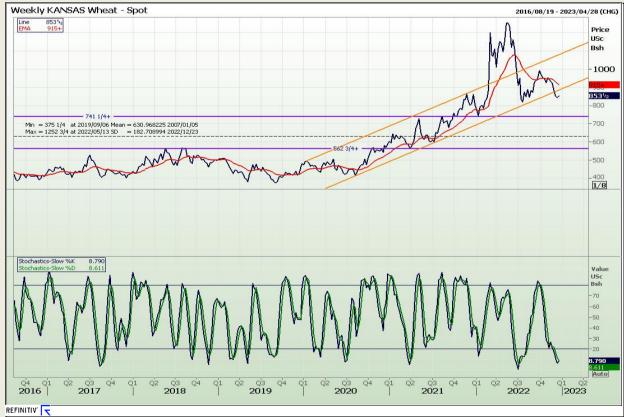

## **Technical Analysis**

Chicago Board of Trade and Kansas Board of Trade - Wheat

DISCLAIMER: This report has been prepared by GroCapital Financial Services Pty Ltd, a wholly owned subsidiary of AFGRI Operations Limitedis provided to you for information purposes only.GROCAPITAL AND AFGRI hereby certify that the views expressed in this report were obtained from sources which GROCAPITAL AND AFGRI consider to be reliable.GROCAPITAL AND AFGRI do not make any representations or give any guarantees or warranties, expressed or implied, as to the correctness, accuracy or completeness of the report.Net here GROCAPITAL AND AFGRI, nor any of their respective officers, directors, partners or employees, shall assume any liability for any losses arising from errors or omissions in the opinions, forecasts or information, irrespective of whether there has been any negligence by GroCapital and AFGRI, their affiliate, or their respective officers, directors, partners or employees, regardless of whether such damages were foreseen or unforeseen. The information contained in this report is confidential and may be subject to legal privilege. This

Market Report : 21 December 2022

3rd Floor, AFGRI Building 12 Byls Bridge Boulevard Highveld Extension 73