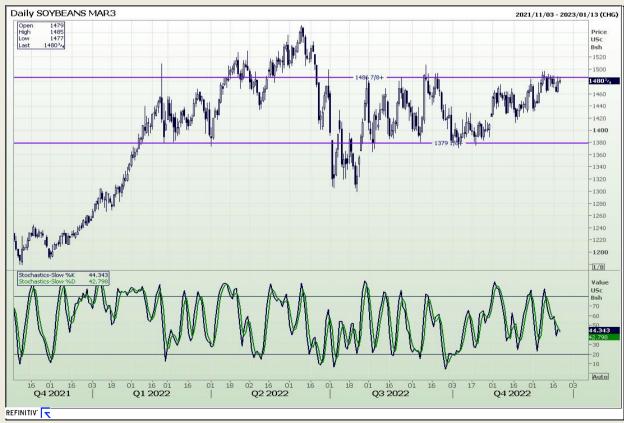

Market Report : 21 December 2022

3rd Floor, AFGRI Building 12 Byls Bridge Boulevard Highveld Extension 73

## **Technical Analysis**

Chicago Board of Trade - Soybeans

DISCLAIMER: This report has been prepared by GroCapital Financial Services Pty Ltd, a wholly owned subsidiary of AFGRI Operations Limitedis provided to you for information purposes only.GROCAPITAL AND AFGRI hereby certify that the views expressed in this report were obtained from sources which GROCAPITAL AND AFGRI consider to be reliable.GROCAPITAL AND AFGRI do not make any representations or give any guarantees or warranties, expressed or implied, as to the correctness, accuracy or completeness of the report.Net Horn GROCAPITAL AND AFGRI, nor any of their respective forces, directors, partners or employees, shall assume any liability for any losses arising from errors or omissions in the opinions, forecasts or information, irrespective of whether there has been any negligence by GroCapital and AFGRI, their affiliate, or their respective officers, directors, partners or employees, regardless of whether such damages were foreseen or unforeseen. The information contained in this report is confidential and may be subject to legal privilege. This