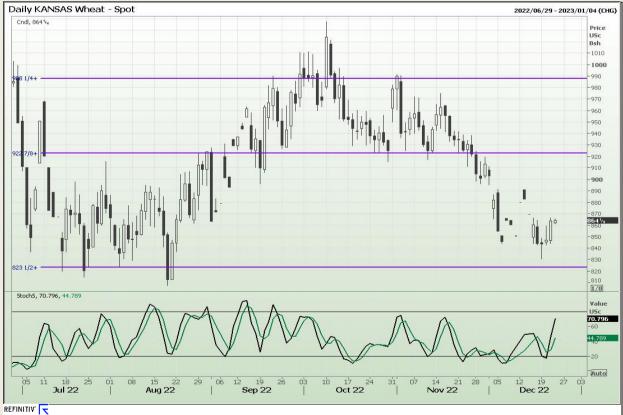

## **Technical Analysis**

Chicago Board of Trade and Kansas Board of Trade - Wheat

Market Report : 22 December 2022

3rd Floor, AFGRI Building 12 Byls Bridge Boulevard Highveld Extension 73