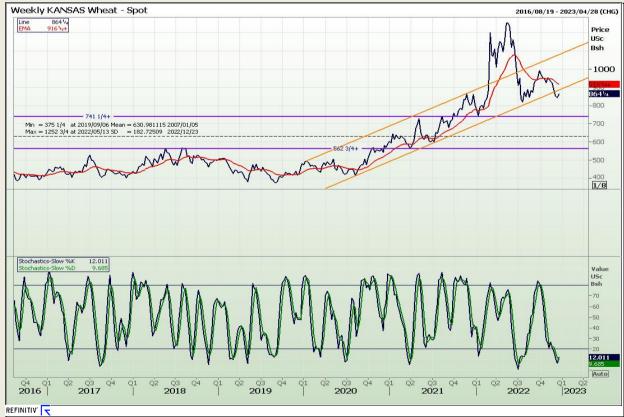

## **Technical Analysis**

Chicago Board of Trade and Kansas Board of Trade - Wheat

Market Report : 22 December 2022

3rd Floor, AFGRI Building 12 Byls Bridge Boulevard Highveld Extension 73