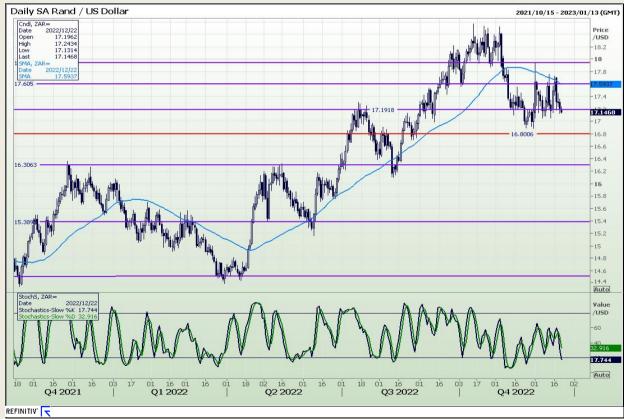

## **Technical Analysis**

Rand / US Dollar

Market Report : 22 December 2022

3rd Floor, AFGRI Building 12 Byls Bridge Boulevard Highveld Extension 73