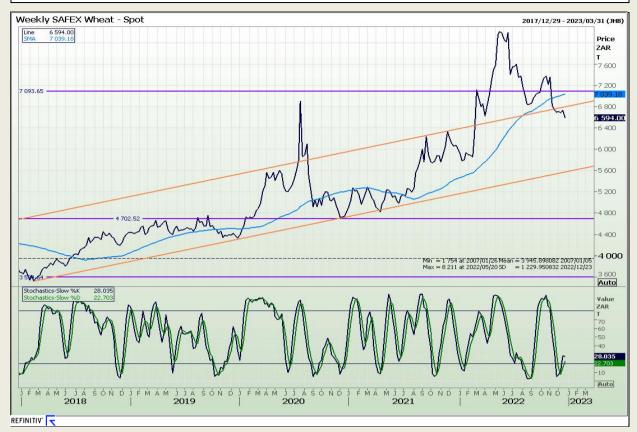

## **Technical Analysis**

South African Futures Exchange - Wheat

Market Report : 22 December 2022

3rd Floor, AFGRI Building 12 Byls Bridge Boulevard Highveld Extension 73