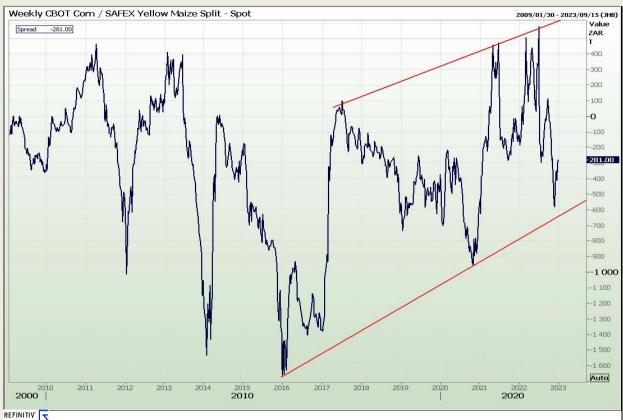

#### **CBOT / SAFEX Spreads**

Market Report : 22 December 2022

3rd Floor, AFGRI Building 12 Byls Bridge Boulevard Highveld Extension 73