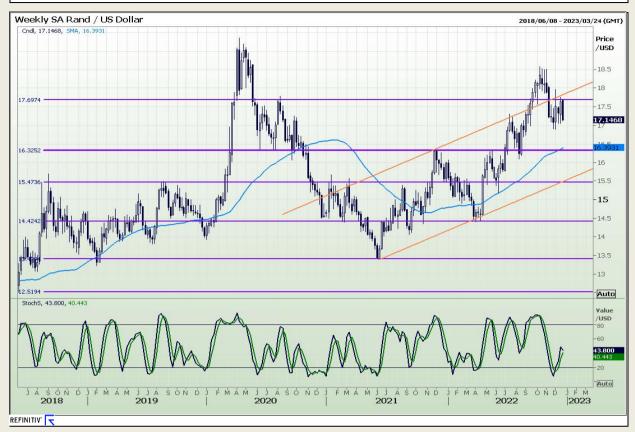

## **Technical Analysis**

Rand / US Dollar

Market Report : 22 December 2022

3rd Floor, AFGRI Building 12 Byls Bridge Boulevard Highveld Extension 73