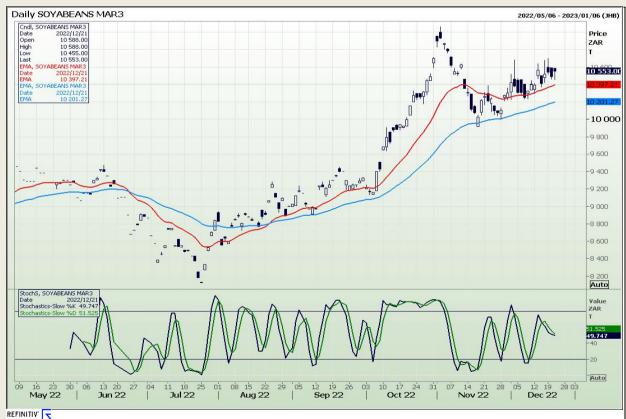

## **Technical Analysis**

South African Futures Exchange - Soybeans

Market Report : 22 December 2022

3rd Floor, AFGRI Building 12 Byls Bridge Boulevard Highveld Extension 73