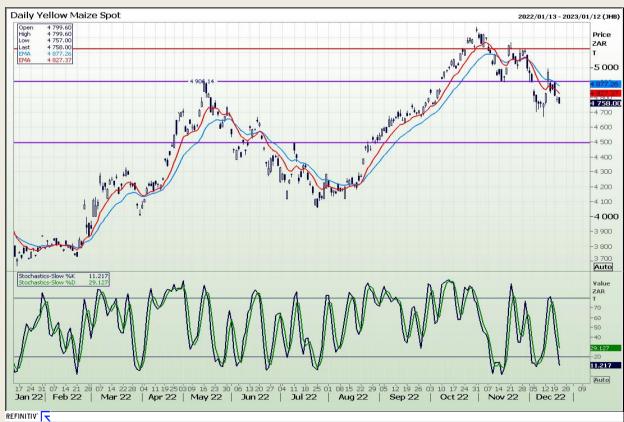

## **Technical Analysis**

South African Futures Exchange - Maize

Market Report : 22 December 2022

3rd Floor, AFGRI Building 12 Byls Bridge Boulevard Highveld Extension 73