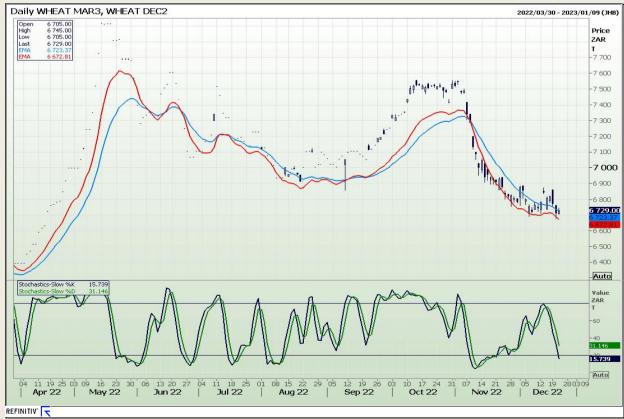

#### **CBOT / SAFEX Spreads**

Market Report : 22 December 2022

3rd Floor, AFGRI Building 12 Byls Bridge Boulevard Highveld Extension 73