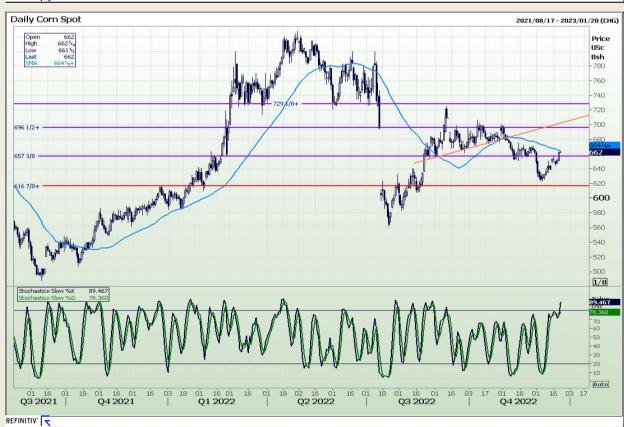

## **Technical Analysis**

Chicago Board of Trade - Corn

Market Report : 22 December 2022

3rd Floor, AFGRI Building 12 Byls Bridge Boulevard Highveld Extension 73