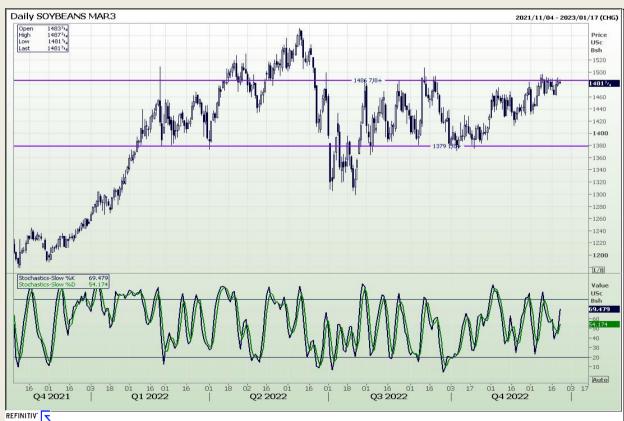

## **Technical Analysis**

Chicago Board of Trade - Soybeans

Market Report : 22 December 2022

3rd Floor, AFGRI Building 12 Byls Bridge Boulevard Highveld Extension 73