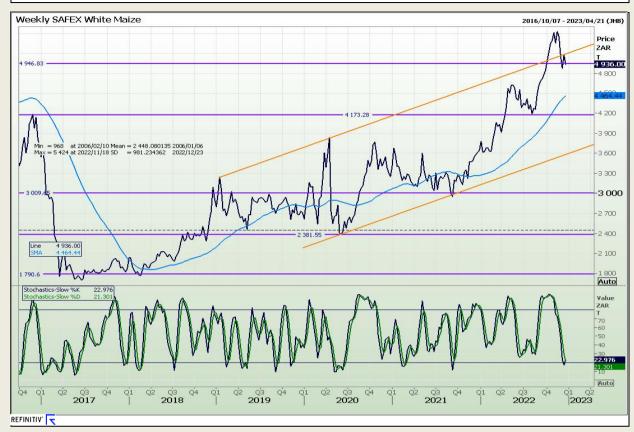

## **Technical Analysis**

South African Futures Exchange - Maize

Market Report : 22 December 2022

3rd Floor, AFGRI Building 12 Byls Bridge Boulevard Highveld Extension 73