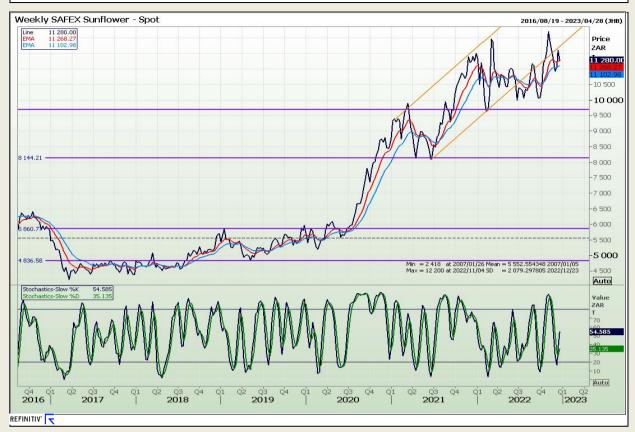

cal Analysis**

South African Futures Exchange - Wheat







Market Report : 22 December 2022

3rd Floor, AFGRI Building 12 Byls Bridge Boulevard Highveld Extension 73

## **Technical Analysis**

Chicago Board of Trade and Kansas Board of Trade - Wheat







Market Report : 22 December 2022

3rd Floor, AFGRI Building 12 Byls Bridge Boulevard Highveld Extension 73

## **Technical Analysis**

Chicago Board of Trade - Soybeans







Market Report : 22 December 2022

3rd Floor, AFGRI Building 12 Byls Bridge Boulevard Highveld Extension 73

## **Technical Analysis**

South African Futures Exchange - Soybeans







Market Report : 22 December 2022

3rd Floor, AFGRI Building 12 Byls Bridge Boulevard Highveld Extension 73

## **Technical Analysis**

South African Futures Exchange - Sunflower