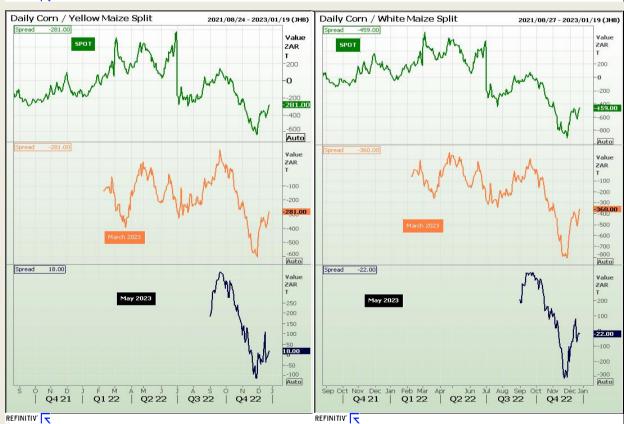

#### **CBOT / SAFEX Spreads**

Market Report : 22 December 2022

3rd Floor, AFGRI Building 12 Byls Bridge Boulevard Highveld Extension 73