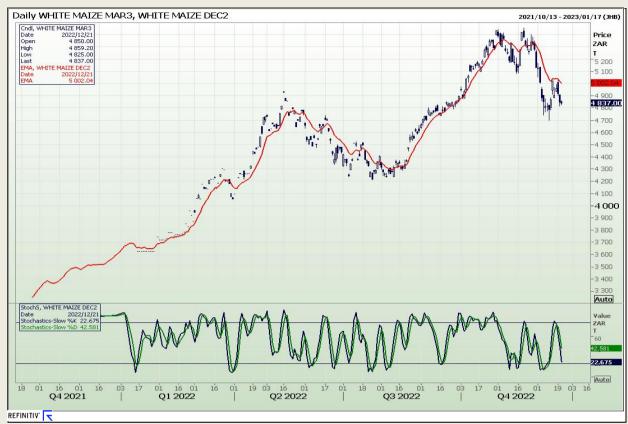

## **Technical Analysis**

South African Futures Exchange - Maize

Market Report : 22 December 2022

3rd Floor, AFGRI Building 12 Byls Bridge Boulevard Highveld Extension 73