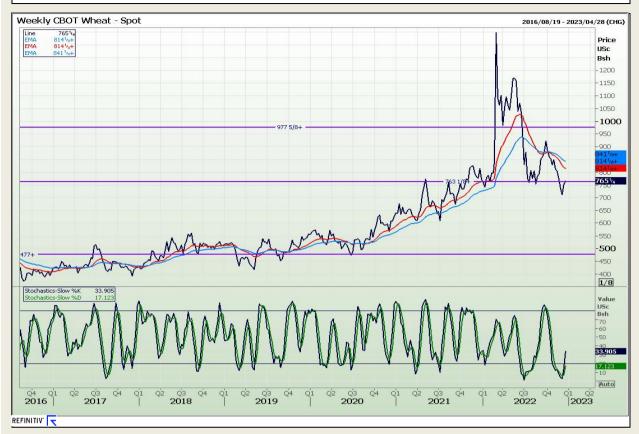

## **Technical Analysis**

Chicago Board of Trade and Kansas Board of Trade - Wheat

Market Report : 22 December 2022

3rd Floor, AFGRI Building 12 Byls Bridge Boulevard Highveld Extension 73