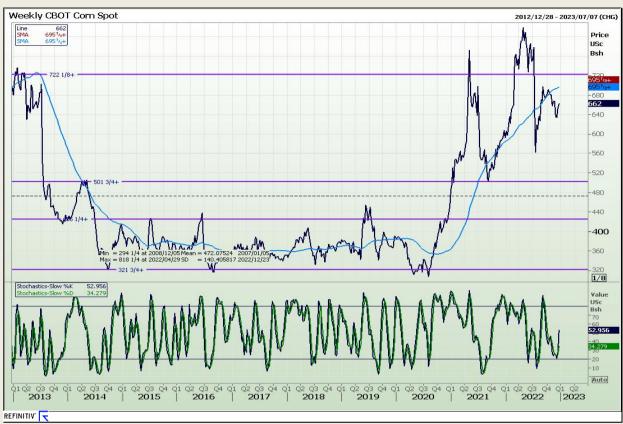

## **Technical Analysis**

Chicago Board of Trade - Corn

Market Report : 22 December 2022

3rd Floor, AFGRI Building 12 Byls Bridge Boulevard Highveld Extension 73