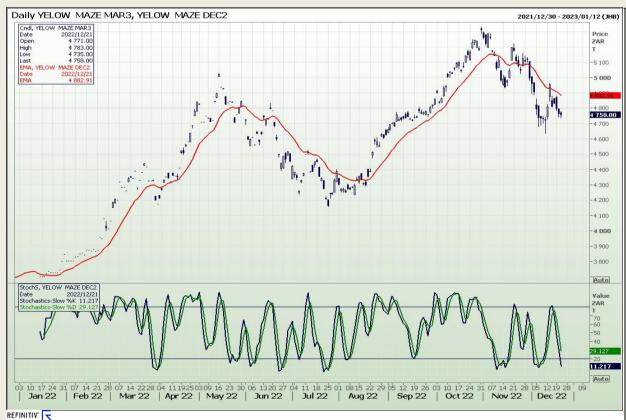

## **Technical Analysis**

South African Futures Exchange - Maize

Market Report : 22 December 2022

3rd Floor, AFGRI Building 12 Byls Bridge Boulevard Highveld Extension 73