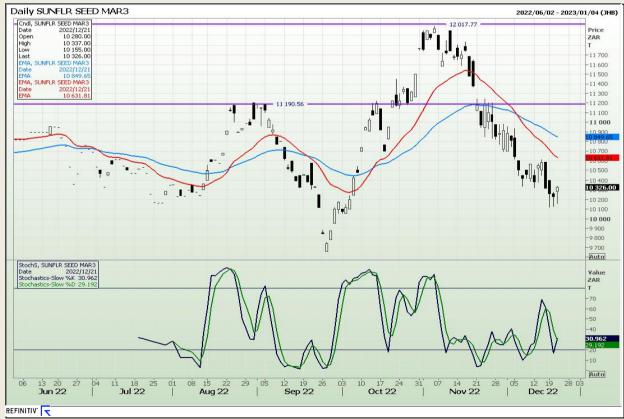

l Analysis**

South African Futures Exchange - Wheat







Market Report : 22 December 2022

3rd Floor, AFGRI Building 12 Byls Bridge Boulevard Highveld Extension 73

## **Technical Analysis**

Chicago Board of Trade and Kansas Board of Trade - Wheat







Market Report : 22 December 2022

3rd Floor, AFGRI Building 12 Byls Bridge Boulevard Highveld Extension 73

## **Technical Analysis**

Chicago Board of Trade - Soybeans







Market Report : 22 December 2022

3rd Floor, AFGRI Building 12 Byls Bridge Boulevard Highveld Extension 73

## **Technical Analysis**

South African Futures Exchange - Soybeans







Market Report : 22 December 2022

3rd Floor, AFGRI Building 12 Byls Bridge Boulevard Highveld Extension 73

## **Technical Analysis**

South African Futures Exchange - Sunflower