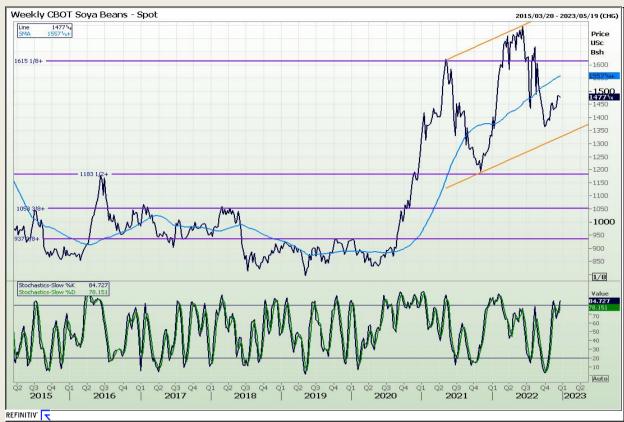

## **Technical Analysis**

Chicago Board of Trade - Soybeans

Market Report : 22 December 2022

3rd Floor, AFGRI Building 12 Byls Bridge Boulevard Highveld Extension 73