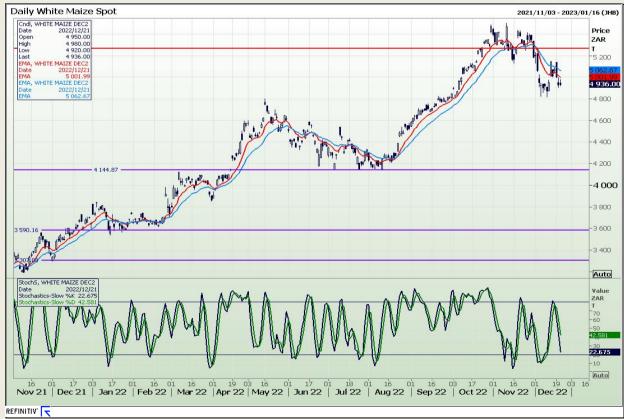

## **Technical Analysis**

South African Futures Exchange - Maize

Market Report : 22 December 2022

3rd Floor, AFGRI Building 12 Byls Bridge Boulevard Highveld Extension 73