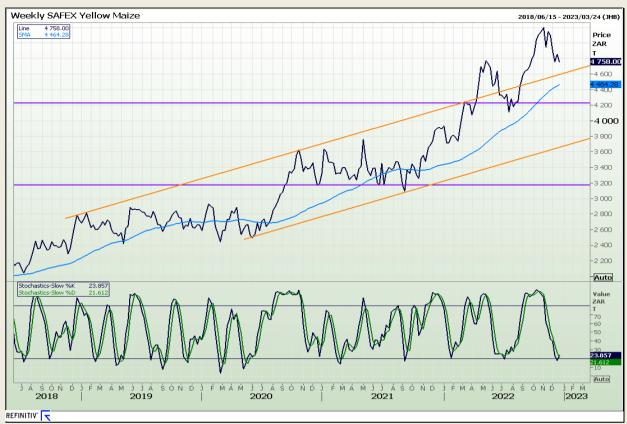

## **Technical Analysis**

South African Futures Exchange - Maize

Market Report : 22 December 2022

3rd Floor, AFGRI Building 12 Byls Bridge Boulevard Highveld Extension 73