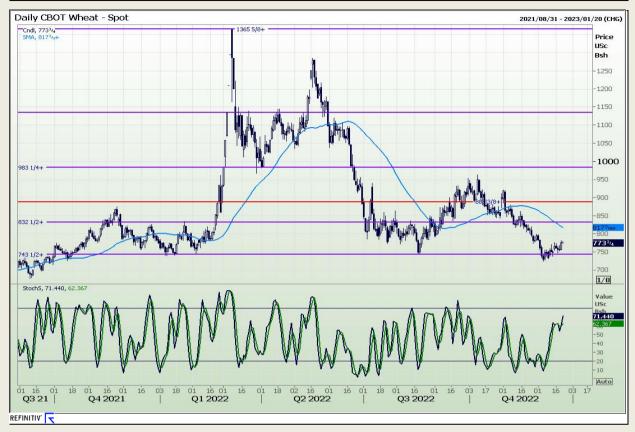

## **Technical Analysis**

Chicago Board of Trade and Kansas Board of Trade - Wheat

Market Report : 22 December 2022

3rd Floor, AFGRI Building 12 Byls Bridge Boulevard Highveld Extension 73