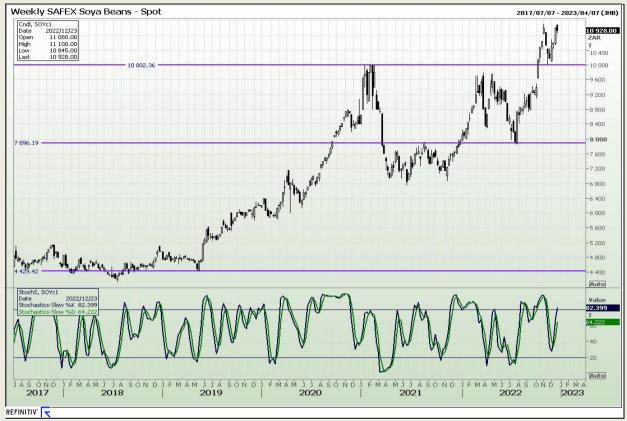

## **Technical Analysis**

South African Futures Exchange - Soybeans

Market Report : 22 December 2022

3rd Floor, AFGRI Building 12 Byls Bridge Boulevard Highveld Extension 73