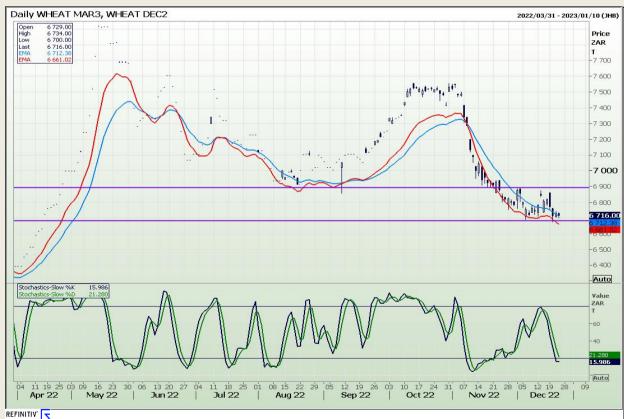

# **Technical Analysis**

South African Futures Exchange - Wheat

Market Report : 23 December 2022

3rd Floor, AFGRI Building 12 Byls Bridge Boulevard Highveld Extension 73