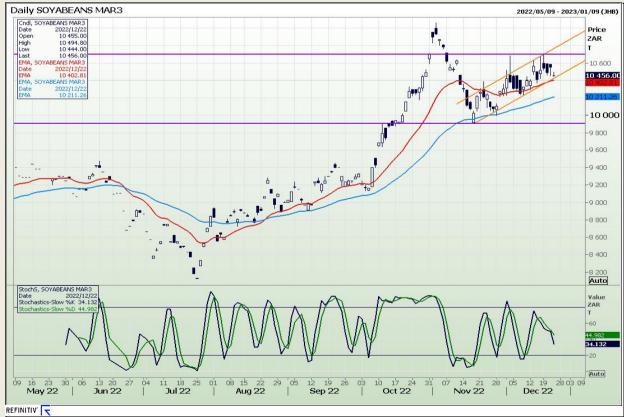

# **Technical Analysis**

South African Futures Exchange - Soybeans

Market Report : 23 December 2022

3rd Floor, AFGRI Building 12 Byls Bridge Boulevard Highveld Extension 73