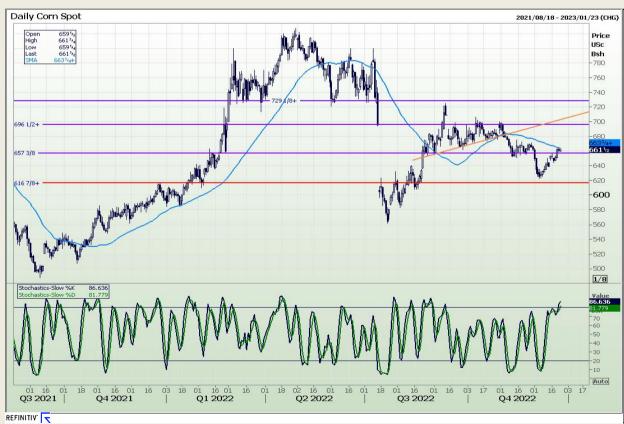

# **Technical Analysis**

Chicago Board of Trade - Corn

Market Report : 23 December 2022

3rd Floor, AFGRI Building 12 Byls Bridge Boulevard Highveld Extension 73