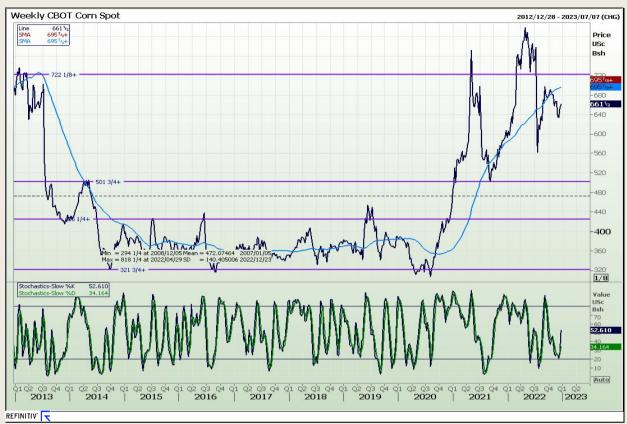

# **Technical Analysis**

Chicago Board of Trade - Corn

Market Report : 23 December 2022

3rd Floor, AFGRI Building 12 Byls Bridge Boulevard Highveld Extension 73