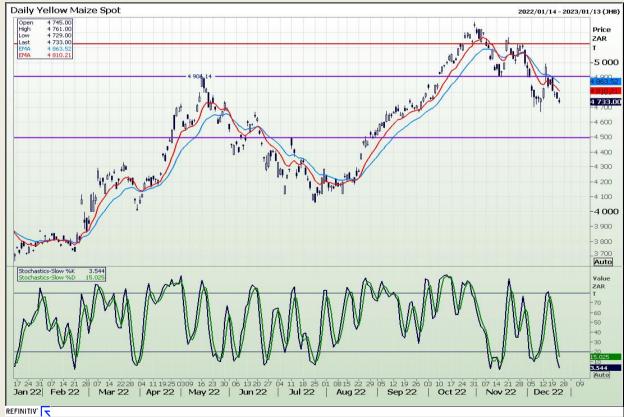

### **Technical Analysis**

South African Futures Exchange - Maize

Market Report : 23 December 2022

3rd Floor, AFGRI Building 12 Byls Bridge Boulevard Highveld Extension 73

# **Technical Analysis**

South African Futures Exchange - Maize

Market Report : 23 December 2022

3rd Floor, AFGRI Building 12 Byls Bridge Boulevard Highveld Extension 73