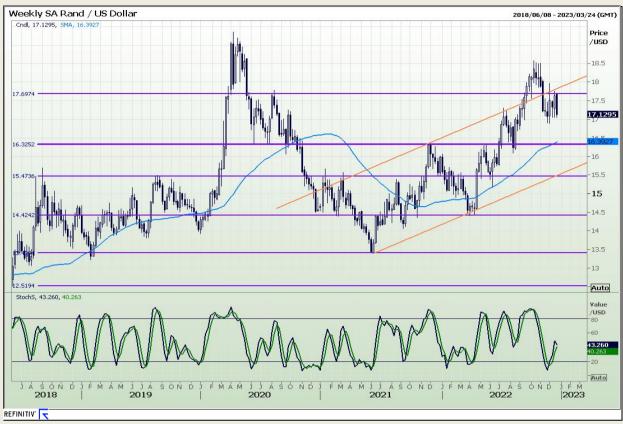

# **Technical Report** 23 December 2022





Market Report : 23 December 2022

3rd Floor, AFGRI Building 12 Byls Bridge Boulevard Highveld Extension 73

# **Technical Analysis**









Market Report : 23 December 2022

3rd Floor, AFGRI Building 12 Byls Bridge Boulevard Highveld Extension 73

# **Technical Analysis**

#### **CBOT / SAFEX Spreads**







Market Report : 23 December 2022

3rd Floor, AFGRI Building 12 Byls Bridge Boulevard Highveld Extension 73

# **Technical Analysis**

Chicago Board of Trade - Corn







Market Report : 23 December 2022

3rd Floor, AFGRI Building 12 Byls Bridge Boulevard Highveld Extension 73

### **Technical Analysis**

South African Futures Exchange - Maize







Market Report : 23 December 2022

3rd Floor, AFGRI Building 12 Byls Bridge Boulevard Highveld Extension 73

# **Technical Analysis**

South African Futures Exchange - Maize







Market Report : 23 December 2022

3rd Floor, AFGRI Building 12 Byls Bridge Boulevard Highv