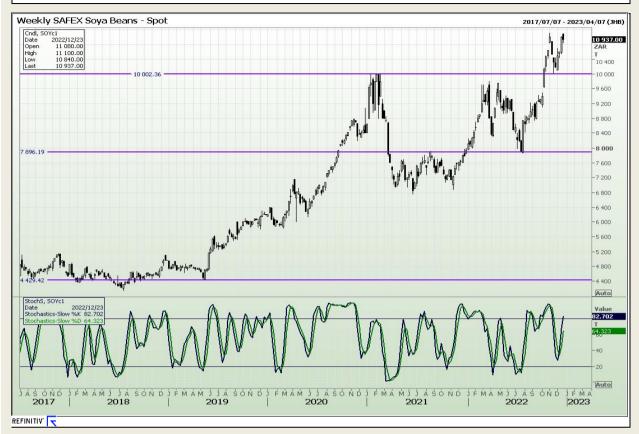

# **Technical Analysis**

South African Futures Exchange - Soybeans

Market Report : 23 December 2022

3rd Floor, AFGRI Building 12 Byls Bridge Boulevard Highveld Extension 73