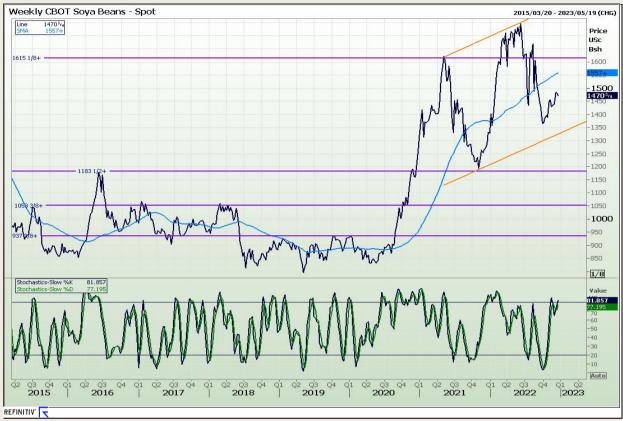

# **Technical Analysis**

Chicago Board of Trade - Soybeans

Market Report: 23 December 2022

3rd Floor, AFGRI Building 12 Byls Bridge Boulevard Highveld Extension 73