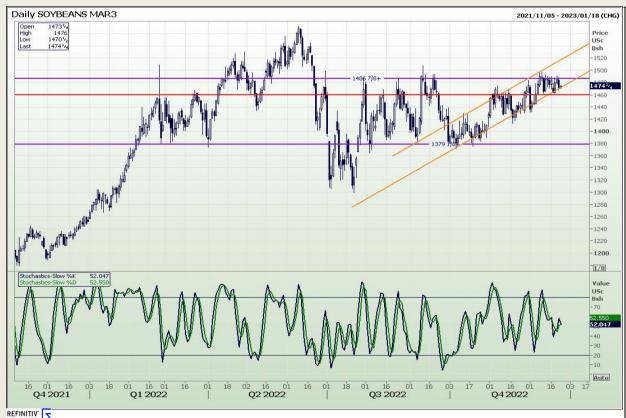

# **Technical Analysis**

Chicago Board of Trade - Soybeans

Market Report: 23 December 2022

3rd Floor, AFGRI Building 12 Byls Bridge Boulevard Highveld Extension 73