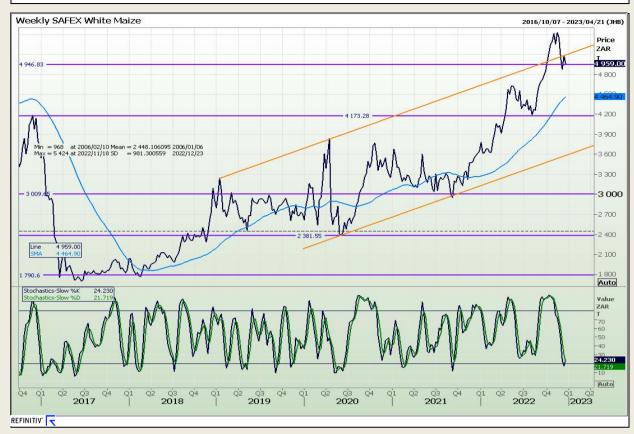

### **Technical Analysis**

South African Futures Exchange - Maize

Market Report : 23 December 2022

3rd Floor, AFGRI Building 12 Byls Bridge Boulevard Highveld Extension 73

# **Technical Analysis**

South African Futures Exchange - Maize

Market Report : 23 December 2022

3rd Floor, AFGRI Building 12 Byls Bridge Boulevard Highveld Extension 73