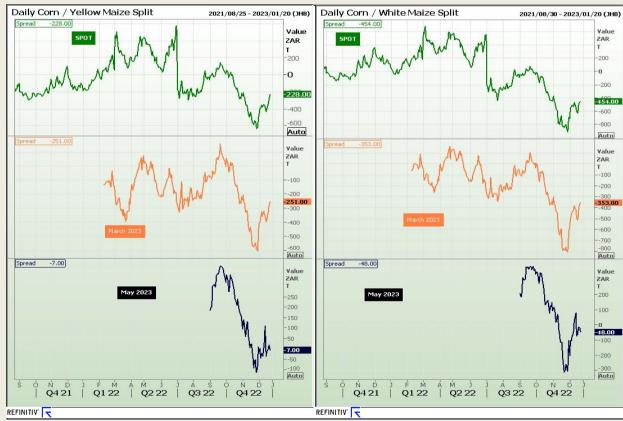

#### **CBOT / SAFEX Spreads**

Market Report : 23 December 2022

3rd Floor, AFGRI Building 12 Byls Bridge Boulevard Highveld Extension 73