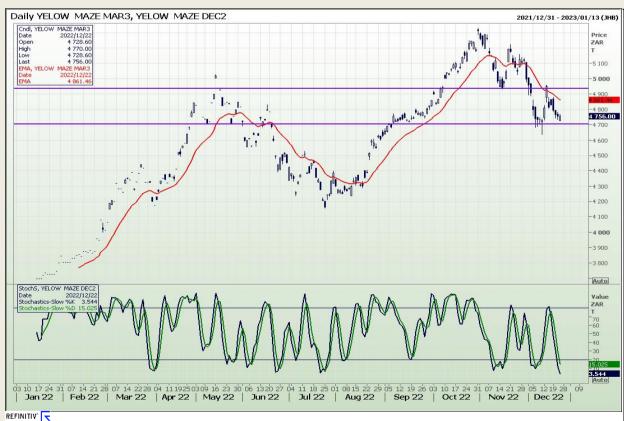

### **Technical Analysis**

South African Futures Exchange - Maize

Market Report : 23 December 2022

3rd Floor, AFGRI Building 12 Byls Bridge Boulevard Highveld Extension 73

# **Technical Analysis**

South African Futures Exchange - Maize

Market Report : 23 December 2022

3rd Floor, AFGRI Building 12 Byls Bridge Boulevard Highveld Extension 73