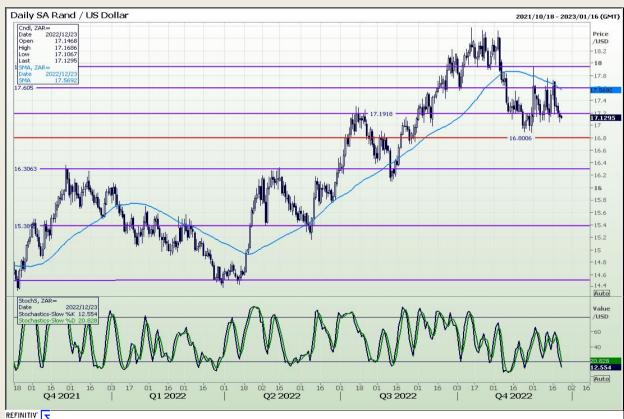

#### **CBOT / SAFEX Spreads**

Market Report : 23 December 2022

3rd Floor, AFGRI Building 12 Byls Bridge Boulevard Highveld Extension 73