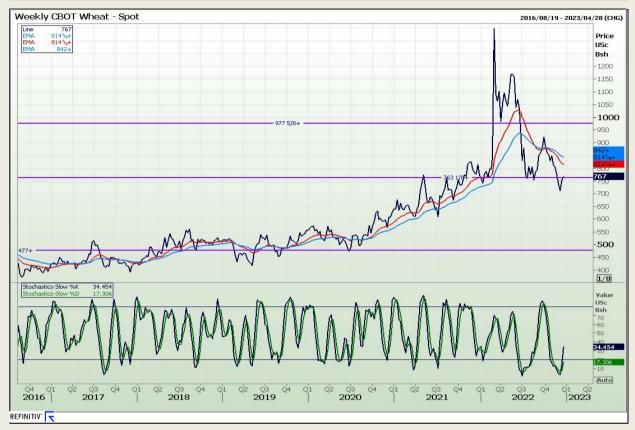

# **Technical Analysis**

Chicago Board of Trade and Kansas Board of Trade - Wheat

Market Report : 23 December 2022

3rd Floor, AFGRI Building 12 Byls Bridge Boulevard Highveld Extension 73