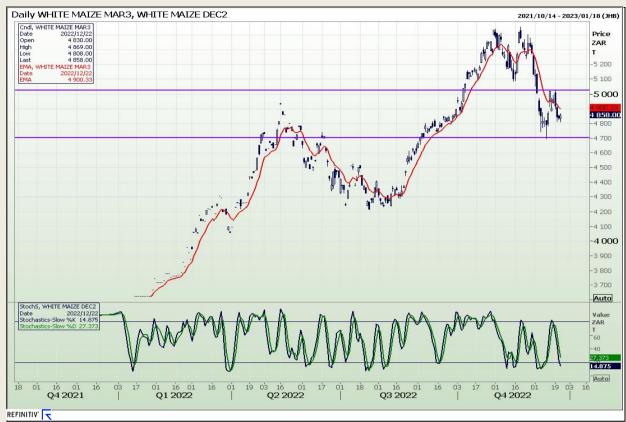

#### **CBOT / SAFEX Spreads**

Market Report : 23 December 2022

3rd Floor, AFGRI Building 12 Byls Bridge Boulevard Highveld Extension 73