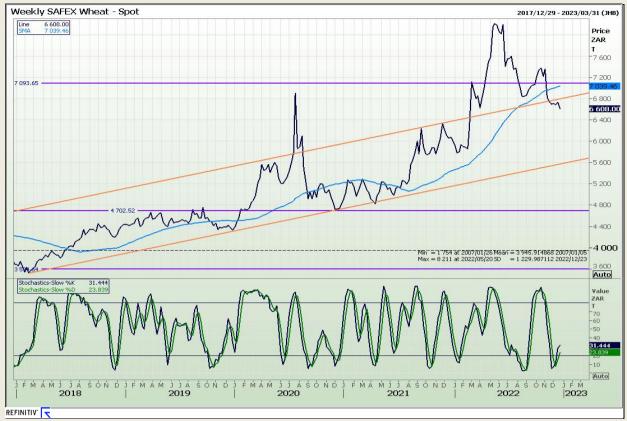

# **Technical Analysis**

South African Futures Exchange - Wheat

Market Report : 23 December 2022

3rd Floor, AFGRI Building 12 Byls Bridge Boulevard Highveld Extension 73