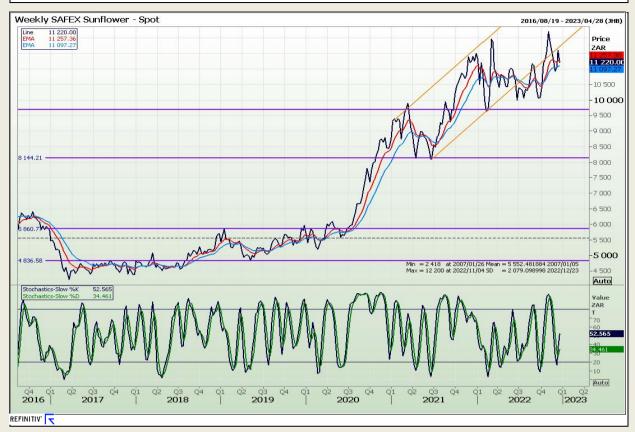

echnical Analysis**

South African Futures Exchange - Wheat







Market Report : 23 December 2022

3rd Floor, AFGRI Building 12 Byls Bridge Boulevard Highveld Extension 73

# **Technical Analysis**

Chicago Board of Trade and Kansas Board of Trade - Wheat







Market Report : 23 December 2022

3rd Floor, AFGRI Building 12 Byls Bridge Boulevard Highveld Extension 73

# **Technical Analysis**

Chicago Board of Trade - Soybeans







Market Report: 23 December 2022

3rd Floor, AFGRI Building 12 Byls Bridge Boulevard Highveld Extension 73

# **Technical Analysis**

South African Futures Exchange - Soybeans







Market Report : 23 December 2022

3rd Floor, AFGRI Building 12 Byls Bridge Boulevard Highveld Extension 73

# **Technical Analysis**

South African Futures Exchange - Sunflower