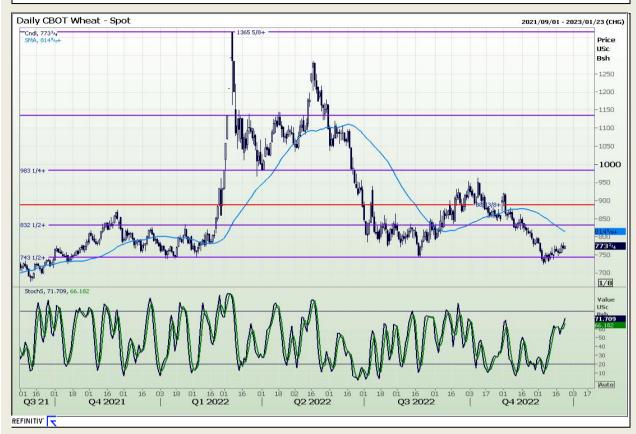

# **Technical Analysis**

Chicago Board of Trade and Kansas Board of Trade - Wheat

Market Report : 23 December 2022

3rd Floor, AFGRI Building 12 Byls Bridge Boulevard Highveld Extension 73