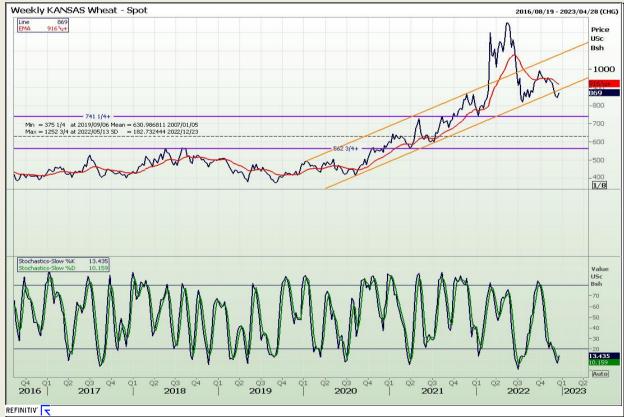

# **Technical Analysis**

Chicago Board of Trade and Kansas Board of Trade - Wheat

Market Report : 23 December 2022

3rd Floor, AFGRI Building 12 Byls Bridge Boulevard Highveld Extension 73