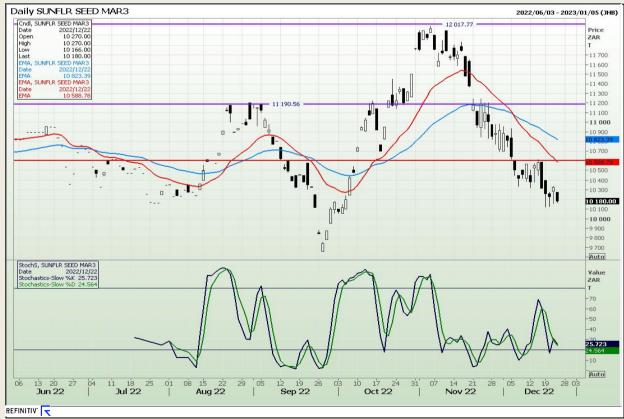

hnical Analysis**

South African Futures Exchange - Wheat







Market Report : 23 December 2022

3rd Floor, AFGRI Building 12 Byls Bridge Boulevard Highveld Extension 73

# **Technical Analysis**

Chicago Board of Trade and Kansas Board of Trade - Wheat







Market Report : 23 December 2022

3rd Floor, AFGRI Building 12 Byls Bridge Boulevard Highveld Extension 73

# **Technical Analysis**

Chicago Board of Trade - Soybeans







Market Report: 23 December 2022

3rd Floor, AFGRI Building 12 Byls Bridge Boulevard Highveld Extension 73

# **Technical Analysis**

South African Futures Exchange - Soybeans







Market Report : 23 December 2022

3rd Floor, AFGRI Building 12 Byls Bridge Boulevard Highveld Extension 73

# **Technical Analysis**

South African Futures Exchange - Sunflower