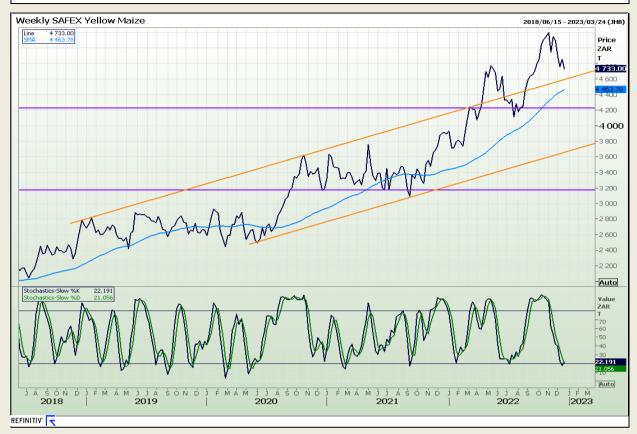

### **Technical Analysis**

South African Futures Exchange - Maize

Market Report : 23 December 2022

3rd Floor, AFGRI Building 12 Byls Bridge Boulevard Highveld Extension 73

# **Technical Analysis**

South African Futures Exchange - Maize

Market Report : 23 December 2022

3rd Floor, AFGRI Building 12 Byls Bridge Boulevard Highveld Extension 73