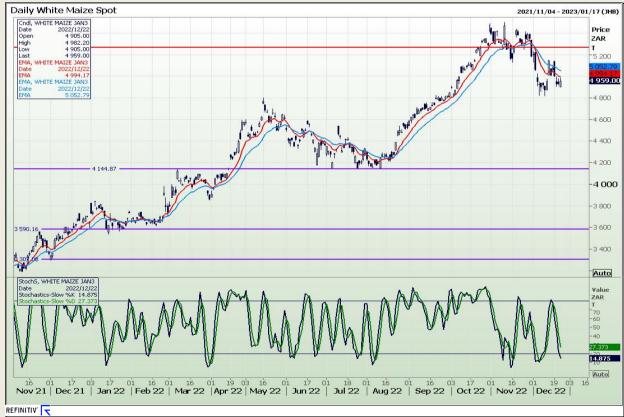

### **Technical Analysis**

South African Futures Exchange - Maize

Market Report : 23 December 2022

3rd Floor, AFGRI Building 12 Byls Bridge Boulevard Highveld Extension 73

# **Technical Analysis**

South African Futures Exchange - Maize

Market Report : 23 December 2022

3rd Floor, AFGRI Building 12 Byls Bridge Boulevard Highveld Extension 73