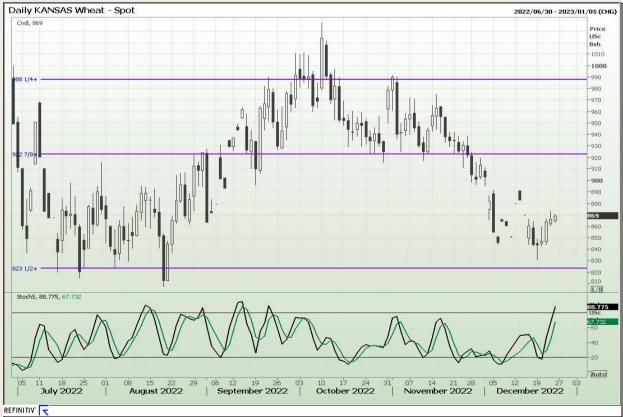

# **Technical Analysis**

Chicago Board of Trade and Kansas Board of Trade - Wheat

Market Report : 23 December 2022

3rd Floor, AFGRI Building 12 Byls Bridge Boulevard Highveld Extension 73