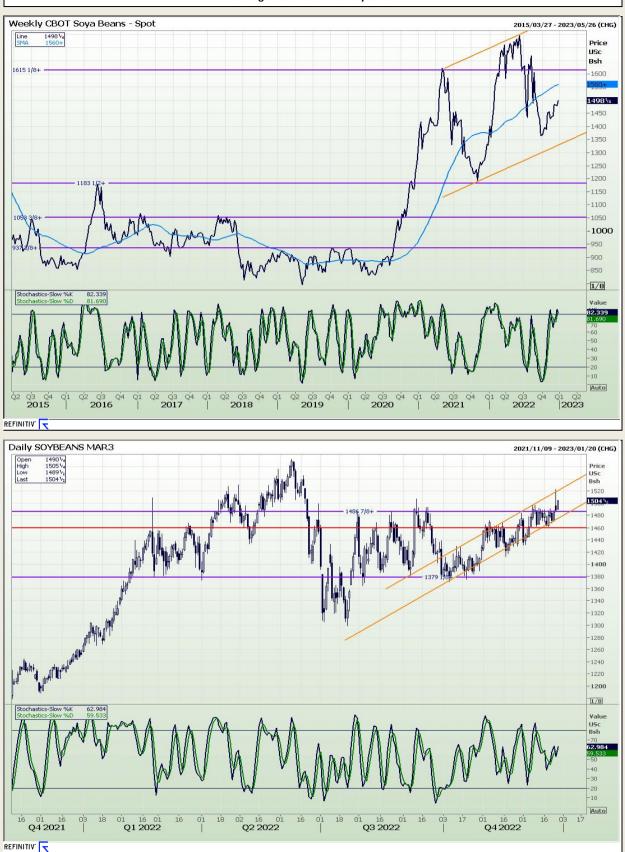

# **Technical Analysis**

Chicago Board of Trade - Soybeans

DISCLAIMER: This report has been prepared by GroCapital Financial Services Pty Ltd, a wholly owned subsidiary of AFGRI Operations Limitedis provided to you for information purposes only.GROCAPITAL AND AFGRI hereby certify that the views expressed in this report were obtained from sources which GROCAPITAL AND AFGRI consider to be reliable.GROCAPITAL AND AFGRI do not make any representations or give any guarantees or warranties, expressed or implied, as to the correctness, accuracy or completeness of the report.Neither GROCAPITAL AND AFGRI, nor any affiliate, nor any of their respective officers, directors, partners or employees, shall assume any liability for any losses arising from errors or omissions in the opinions, forecasts or information, irrespective of whether there has been any negligence by GroCapital and AFGRI, their affiliate, or their respective officers, directors, partners or employees, regardless of whether such damages were foreseen or unforeseen. The information contained in this report is confidential and may be subject to legal privilege. This report is not intended to not should it be taken to create any legal relations or contractual relations.

Market Report : 28 December 2022