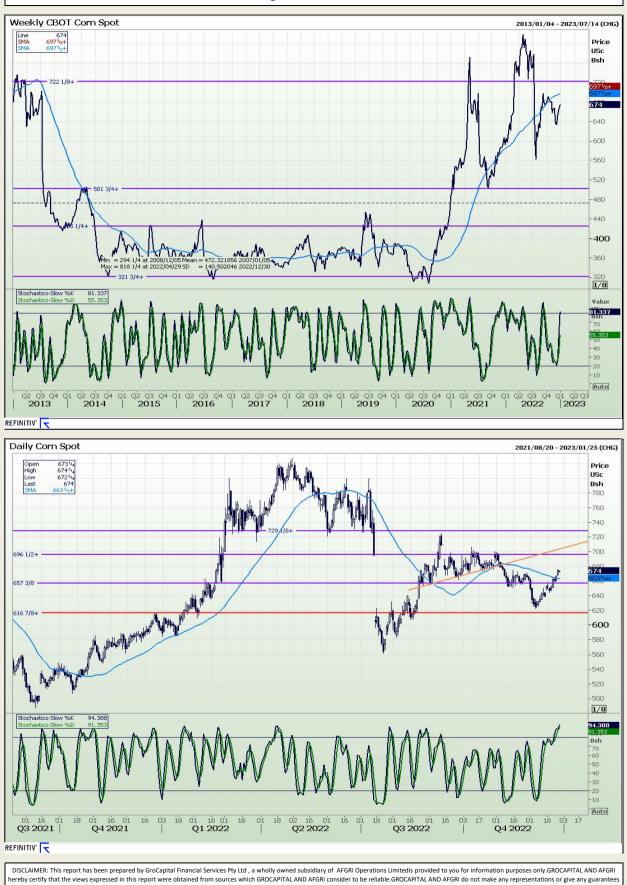

## **Technical Analysis**

Chicago Board of Trade - Corn

report is not intended to not should it be taken to create any legal relations or contractual relatio Jannie van Der Watt - 011 063 2729 Susan Mittermeier - 011 063 2720 Willem Peyper - 011 063 2724 Johan Du Toit - 011 063 2723