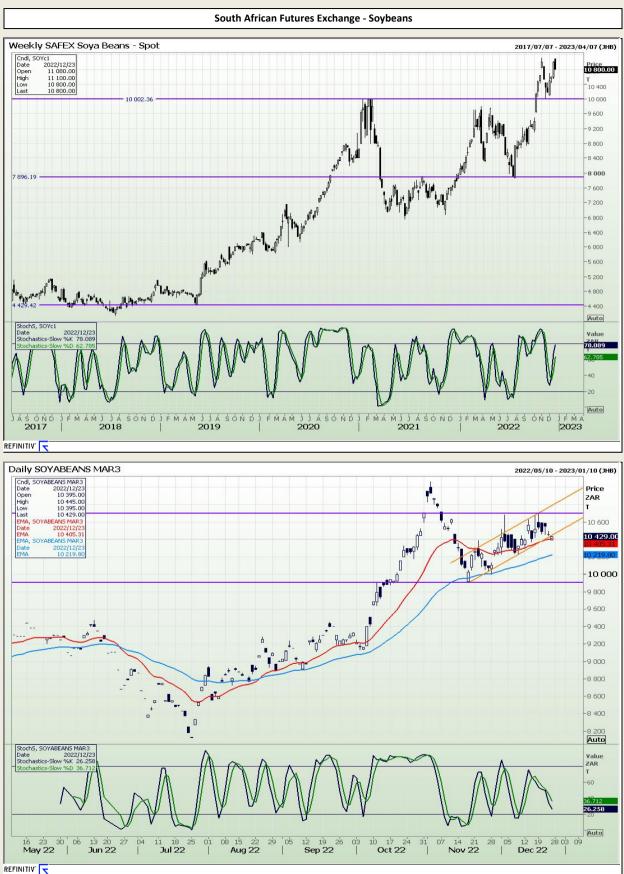

# **Technical Analysis**

Chicago Board of Trade - Soybeans

DISCLAIMER: This report has been prepared by GroCapital Financial Services Pty Ltd, a wholly owned subsidiary of AFGRI Operations Limitedis provided to you for information purposes only.GROCAPITAL AND AFGRI hereby certify that the views expressed in this report were obtained from sources which GROCAPITAL AND AFGRI consider to be reliable.GROCAPITAL AND AFGRI do not make any representations or give any guarantees or warranties, expressed or implied, as to the correctness, accuracy or completeness of the report.Neither GROCAPITAL AND AFGRI, nor any affiliate, nor any of their respective officers, directors, partners or employees, shall assume any liability for any losses arising from errors or omissions in the opinions, forecasts or information, irrespective of whether there has been any negligence by GroCapital and AFGRI, their affiliate, or their respective officers, directors, partners or employees, regardless of whether such damages were foreseen or unforeseen. The information contained in this report is confidential and may be subject to legal privilege. This report is not intended to not should it be taken to create any legal relations or contractual relations.

Market Report : 28 December 2022