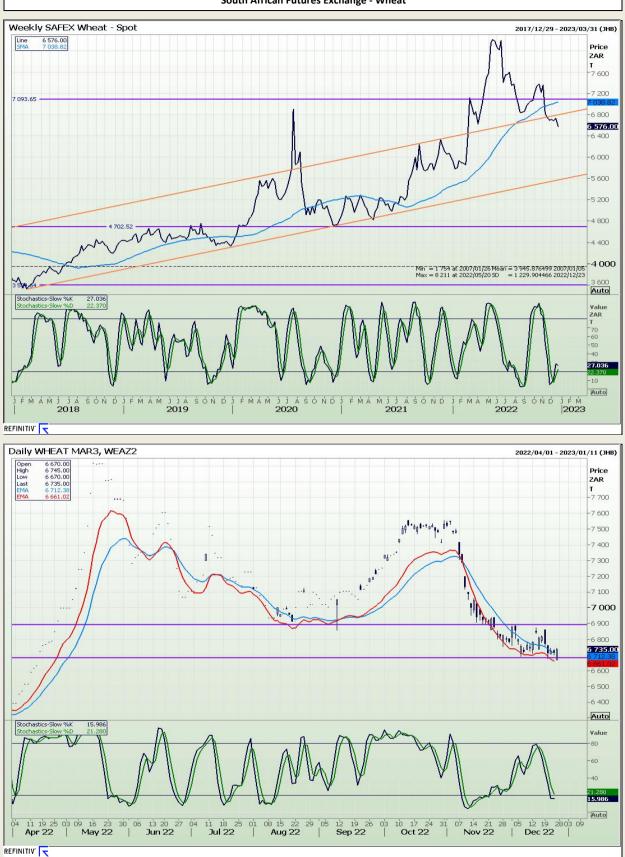

# **Technical Analysis**

South African Futures Exchange - Wheat

DISCLAIMER: This report has been prepared by GroCapital Financial Services Pty Ltd, a wholly owned subsidiary of AFGRI Operations Limitedis provided to you for information purposes only.GROCAPITAL AND AFGRI hereby certify that the views expressed in this report were obtained from sources which GROCAPITAL AND AFGRI consider to be reliable.GROCAPITAL AND AFGRI do not make any representations or give any guarantees or warranties, expressed or implied, as to the correctness, accuracy or completeness of the report.Neither GROCAPITAL AND AFGRI, nor any affiliate, nor any of their respective officers, directors, partners or employees, shall assume any liability for any losses arising from errors or omissions in the opnions, forecasts or information, irrespective of whether there has been any negligence by GroCapital and AFGRI, their affiliate, or their respective officers, directors, partners or employees, regardless of whether such damages were foreseen or unforeseen. The information contained in this report is confidential and may be subject to legal privilege. This report is not intended to not should it be taken to create any legal relations or contractual relations.

Market Report : 28 December 2022