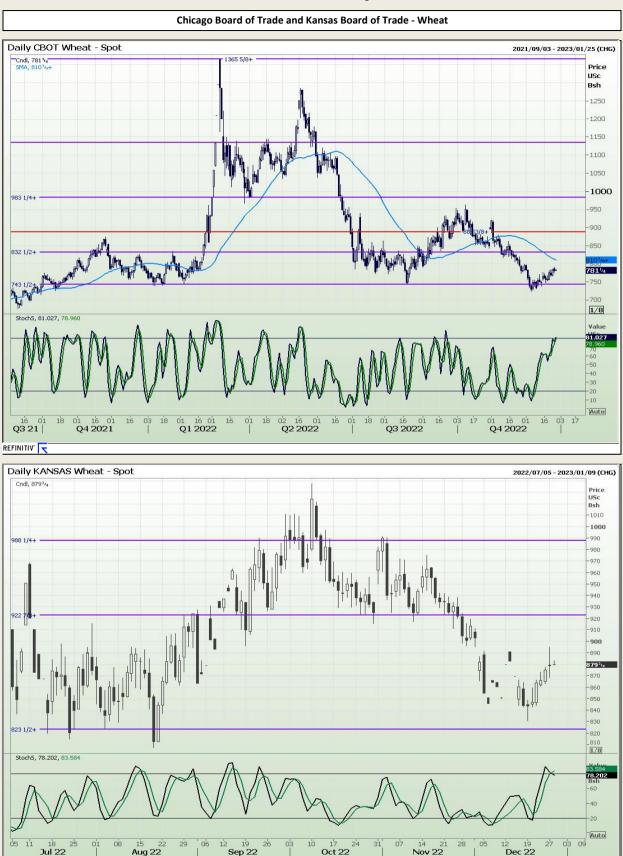

# **Technical Analysis**

Chicago Board of Trade and Kansas Board of Trade - Wheat Weekly CBOT Wheat - Spot 2016/08/26 - 2023/05/05 (CHG) Price 811 % 811 % USc Bsh 1200 1150 -1100 1050 1000 977 5/8--950 900 www.hand 77434 -700 650 -600 -550 500 450 1/8 64 52 Value USc Bsh 64.528 38.675 -20 Auto Q2 01 02 2023 Q4 Q1 Q4 Q1 Q2 Q4 Q1 Q2 Q4 Q1 Q4 Q1 Q4 2016 2017 2018 2019 2020 2021 2022 REFINITIV' Weekly KANSAS Wheat - Spot 2016/08/26 - 2023/05/05 (CHG) 8793/4 9131/2+ Line Price USc Bsh 1000 Andrey 879<sup>3</sup>/4 800 741 1/4+ = 375 1/4 at 2019/09/06 Mean = 631.291617 2007/01/05 = 1252 3/4 at 2022/05/13 SD = 182.834728 2022/12/30 700 600 500 1/8 Vali USc Bsh -70 -60 -50 40 30.812 17.44 Auto Q4 Q2 Q4 Q1 Q2 Q4 Q1 Q2 Q4 Q1 Q2 Q4 Q1 Q4 Q1 Q2 2016 01 02 2023

REFINITIV'

2017

DISCLAIMER: This report has been prepared by GroCapital Financial Services Pty Ltd, a wholly owned subsidiary of AFGRI Operations Limitedis provided to you for information purposes only.GROCAPITAL AND AFGRI hereby certify that the views expressed in this report were obtained from sources which GROCAPITAL AND AFGRI consider to be reliable.GROCAPITAL AND AFGRI do not make any representations or give any guarantees or warranties, expressed or implied, as to the correctness, accuracy or completeness of the report. Neither GROCAPITAL AND AFGRI, nor any affiliate, nor any of their respective officers, directors, partners or employees shall assume any liability for any losses arising from errors or omissions in the opinions, forecasts or information, irrespective of whether there has been any negligence by GroCapital and AFGRI, their affiliate, or their respective officers, directors, partners or employees, regardless of whether such damages were foreseen or unforeseen. The information contained in this report is confidential and may be subject to legal privilege. This report is not intended to not should it be taken to create any legal relations or contractual relatio

2020

2021

2022

2019

2018

Market Report : 28 December 2022