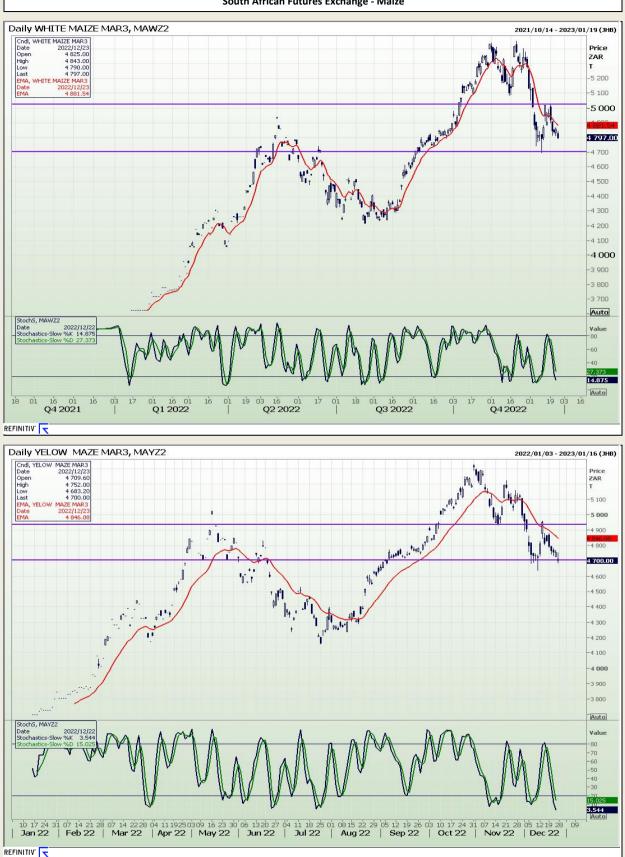

# **Technical Analysis**

South African Futures Exchange - Maize

DISCLAIMER: This report has been prepared by GroCapital Financial Services Pty Ltd, a wholly owned subsidiary of AFGRI Operations Limitedis provided to you for information purposes only.GROCAPITAL AND AFGRI hereby certify that the views expressed in this report were obtained from sources which GROCAPITAL AND AFGRI consider to be reliable.GROCAPITAL AND AFGRI do not make any representations or give any guarantees or warranties, expressed or implied, as to the correctness, accuracy or completeness of the report.Neither GROCAPITAL AND AFGRI, nor any affiliate, nor any of their respective officers, directors, partners or employees, shall assume any liability for any losses arising from errors or omissions in the opinions, forecasts or information, irrespective of whether there has been any negligence by GroCapital and AFGRI, their affiliate, or their respective officers, directors, partners or employees, regardless of whether such damages were foreseen or unformation contained in this report is confidential and may be subject to legal privilege. This report is not intended to not should it be taken to create any legal relations or contractual relations.

Market Report : 28 December 2022

# **Technical Analysis**

South African Futures Exchange - Maize

DISCLAIMER: This report has been prepared by GroCapital Financial Services Pty Ltd , a wholly owned subsidiary of AFGRI Operations Limitedis provided to you for information purposes only.GROCAPITAL AND AFGRI hereby certify that the views expressed in this report were obtained from sources which GROCAPITAL AND AFGRI consider to be reliable.GROCAPITAL AND AFGRI do not make any representations or give any guarantees or warranties, expressed or implied, as to the correctness, accuracy or completeness of the report.Neither GROCAPITAL AND AFGRI, nor any affiliate, nor any of their respective officers, directors, partners or employees, sealing from errors or omissions in the opinions, forecasts or information, irrespective of whether there has been any negligence by GroCapital and AFGRI, their affiliate, or their respective officers, directors, partners or employees, regardless of whether such damages were foreseen or unforeseen. The information contained in this report is confidential and may be subject to legal privilege. This report is not intended to not should it be taken to create any legal relations or contractual relations.

# **Technical Analysis**

South African Futures Exchange - Maize

DISCLAIMER: This report has been prepared by GroCapital Financial Services Pty Ltd, a wholly owned subsidiary of AFGRI Operations Limitedis provided to you for information purposes only.GROCAPITAL AND AFGRI hereby certify that the views expressed in this report were obtained from sources which GROCAPITAL AND AFGRI consider to be reliable.GROCAPITAL AND AFGRI do not make any representations or give any guarantees or warranties, expressed or implied, as to the correctness, accuracy or completeness of the report.Neither GROCAPITAL AND AFGRI, nor any affiliate, nor any of their respective officers, directors, partners or employees, as any lability for any losses arising from errors or omissions in the opinions, forecasts or information, irrespective of whether there has been any negligence by GroCapital and AFGRI, their affiliate, or their respective officers, directors, partners or employees, regardless of whether such damages were foreseen or unforeseen. The information contained in this report is confidential and may be subject to legal privilege. This report is not intended to not should it be taken to create any legal relations or contractual relations.