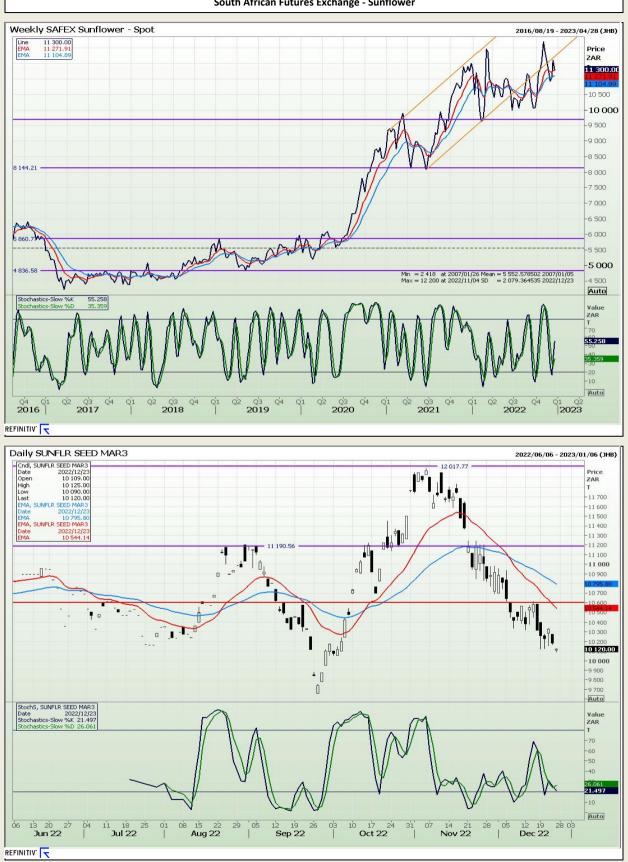

Market Report : 28 December 2022

# **Technical Analysis**

South African Futures Exchange - Sunflower

DISCLAIMER: This report has been prepared by GroCapital Financial Services Pty Ltd , a wholly owned subsidiary of AFGRI Operations Limitedis provided to you for information purposes only.GROCAPITAL AND AFGRI hereby certify that the views expressed in this report were obtained from sources which GROCAPITAL AND AFGRI consider to be reliable.GROCAPITAL AND AFGRI do not make any representations or give any guarantees or warranties, expressed or implied, as to the correctness, accuracy or completeness of the report. Neither GROCAPITAL AND AFGRI, nor any affiliate, nor any of their respective officers, directors, partners or employees shall assume any liability for any losses arising from errors or omissions in the opinions, forecasts or information, irrespective of whether there has been any negligence by GroCapital and AFGRI, their affiliate, or their respective officers, directors, partners or employees, regardless of whether such damages were foreseen or unforeseen. The information contained in this report is confidential and may be subject to legal privilege. This report is not intended to not should it be taken to create any legal relations or contractual relatio