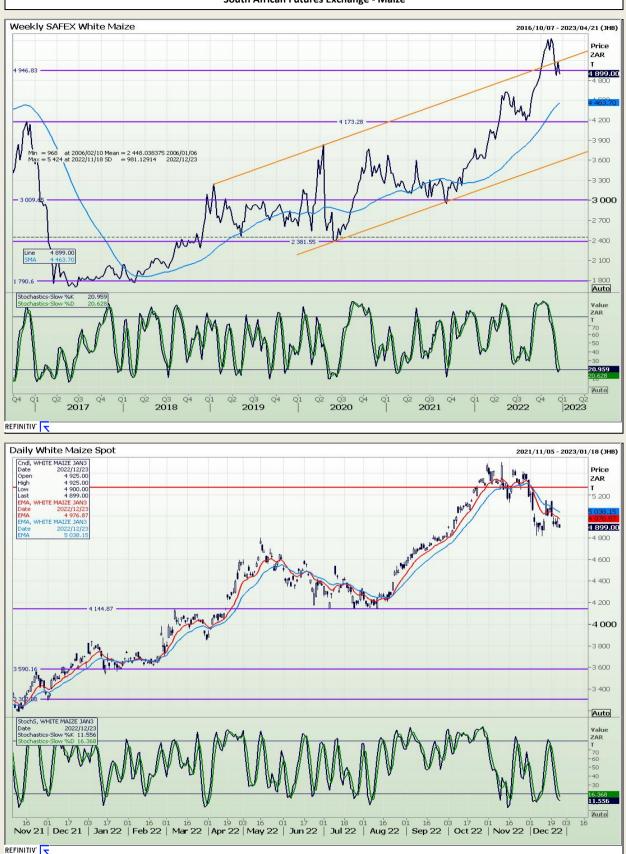

# **Technical Analysis**

South African Futures Exchange - Maize

DISCLAIMER: This report has been prepared by GroCapital Financial Services Pty Ltd, a wholly owned subsidiary of AFGRI Operations Limitedis provided to you for information purposes only.GROCAPITAL AND AFGRI hereby certify that the views expressed in this report were obtained from sources which GROCAPITAL AND AFGRI consider to be reliable.GROCAPITAL AND AFGRI do not make any representations or give any guarantees or warranties, expressed or implied, as to the correctness, accuracy or completeness of the report.Neither GROCAPITAL AND AFGRI, nor any affiliate, nor any of their respective officers, directors, partners or employees, shall assume any liability for any losses arising from errors or omissions in the opinions, forecasts or information, irrespective of whether there has been any negligence by GroCapital and AFGRI, their affiliate, or their respective officers, directors, partners or employees, regardless of whether such damages were foreseen or unformation contained in this report is confidential and may be subject to legal privilege. This report is not intended to not should it be taken to create any legal relations or contractual relations.