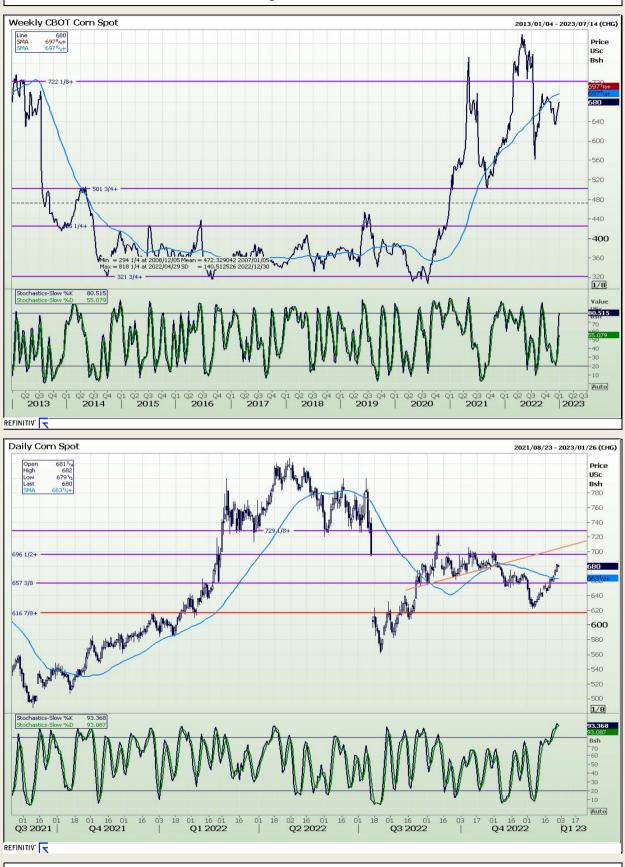

Jannie van Der Watt - 011 063 2729 Susan Mittermeier - 011 063 2720 Willem Peyper - 011 063 2724 Johan Du Toit - 011 063 2723

Market Report : 29 December 2022

## **Technical Analysis**

Chicago Board of Trade - Corn

DISCLAIMER: This report has been prepared by GroCapital Financial Services Pty Ltd, a wholly owned subsidiary of AFGRI Operations Limitedis provided to you for information purposes only.GROCAPITAL AND AFGRI hereby certify that the views expressed in this report were obtained from sources which GROCAPITAL AND AFGRI consider to be reliable.GROCAPITAL AND AFGRI do not make any representations or give any guarantees or warranties, expressed or implied, as to the correctness, accuracy or completeness of the report.Nether GROCAPITAL AND AFGRI, nor any affiliate, nor any of their respective officers, directors, partners or employees, shall assume any liability for any losses arising from errors or omissions in the opinions, forecasts or information, irrespective of whether there has been any negligence by GroCapital and AFGRI, their affiliate, or their respective officers, directors, partners or employees, regardless of whether such damages were foreseen or unforeseen. The information contained in this report is confidential and may be subject to legal privilege. This report is not intended to not should it be taken to create any legal relations or contractual relations.