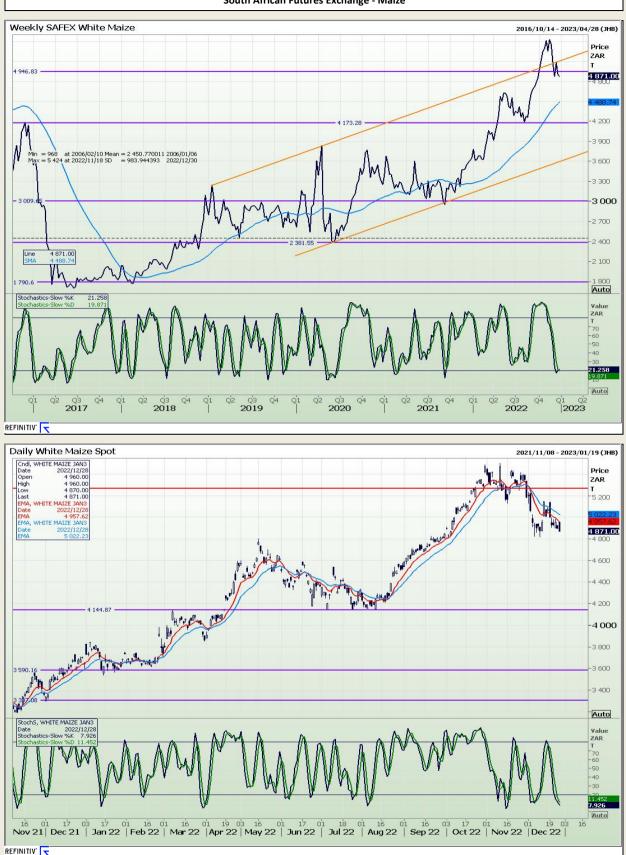

# **Technical Analysis**

South African Futures Exchange - Maize

DISCLAIMER: This report has been prepared by GroCapital Financial Services Pty Ltd , a wholly owned subsidiary of AFGRI Operations Limitedis provided to you for information purposes only.GROCAPITAL AND AFGRI hereby certify that the views expressed in this report were obtained from sources which GROCAPITAL AND AFGRI consider to be reliable.GROCAPITAL AND AFGRI do not make any representations or give any guarantees or warranties, expressed or implied, as to the correctness, accuracy or completeness of the report.Neither GROCAPITAL AND AFGRI, nor any affiliate, nor any of their respective officers, directors, partners or employees, sealing from errors or omissions in the opinions, forecasts or information, irrespective of whether there has been any negligence by GroCapital and AFGRI, their affiliate, or their respective officers, directors, partners or employees, regardless of whether such damages were foreseen or unforeseen. The information contained in this report is confidential and may be subject to legal privilege. This report is not intended to not should it be taken to create any legal relations or contractual relations.