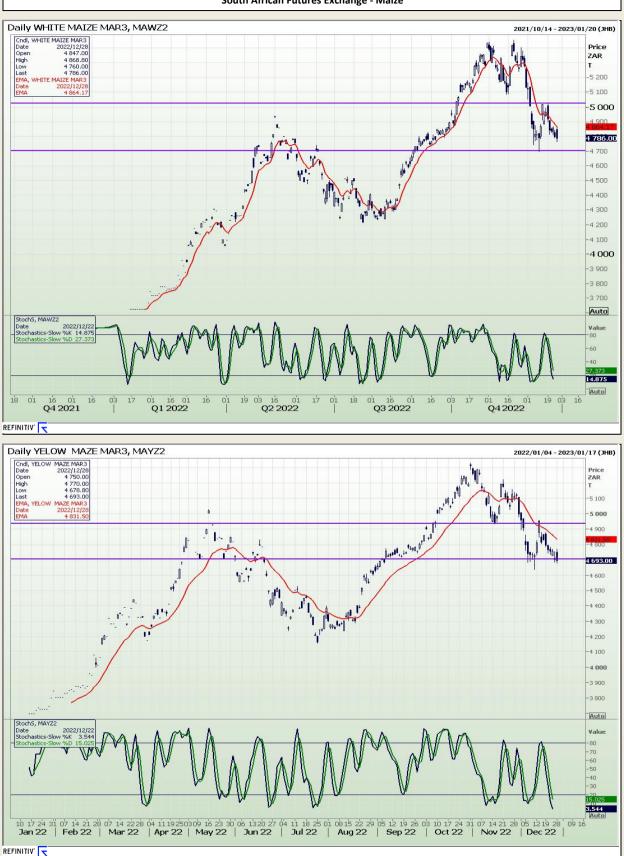

## **Technical Analysis**

South African Futures Exchange - Maize

DISCLAIMER: This report has been prepared by GroCapital Financial Services Pty Ltd , a wholly owned subsidiary of AFGRI Operations Limitedis provided to you for information purposes only.GROCAPITAL AND AFGRI hereby certify that the views expressed in this report were obtained from sources which GROCAPITAL AND AFGRI consider to be reliable.GROCAPITAL AND AFGRI do not make any representations or give any guarantees or warranties, expressed or implied, as to the correctness, accuracy or completeness of the report.Neither GROCAPITAL AND AFGRI, nor any affiliate, nor any of their respective officers, directors, partners or employees, as a sing from errors or omissions in the opinions, forecasts or information, irrespective of whether there has been any negligence by GroCapital and AFGRI, their affiliate, or their respective officers, directors, partners or employees, regardless of whether such damages were foreseen or unforeseen. The information contained in this report is confidential and may be subject to legal privilege. This report is not intended to not should it be taken to create any legal relations or contractual relations.