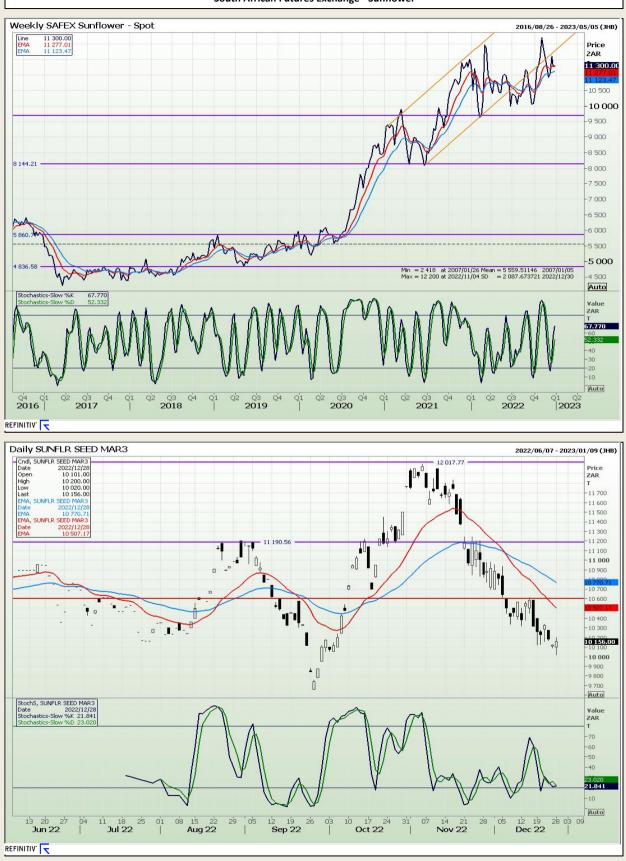

Market Report : 29 December 2022

# **Technical Analysis**

South African Futures Exchange - Sunflower

DISCLAIMER: This report has been prepared by GroCapital Financial Services Pty Ltd, a wholly owned subsidiary of AFGRI Operations Limitedis provided to you for information purposes only.GROCAPITAL AND AFGRI hereby certify that the views expressed in this report were obtained from sources which GROCAPITAL AND AFGRI consider to be reliable.GROCAPITAL AND AFGRI do not make any representations or give any guarantees or warranties, expressed or implied, as to the correctness, accuracy or completeness of the report.Nether GROCAPITAL AND AFGRI, nor any affiliate, nor any of their respective officers, directors, partners or employees, shall assume any liability for any losses arising from errors or omissions in the opinions, forecasts or information, irrespective of whether there has been any negligence by GroCapital and AFGRI, their affiliate, or their respective officers, directors, partners or employees, regardless of whether such damages were foreseen or unforeseen. The information contained in this report is confidential and may be subject to legal privilege. This report is not intended to not should it be taken to create any legal relations or contractual relations.