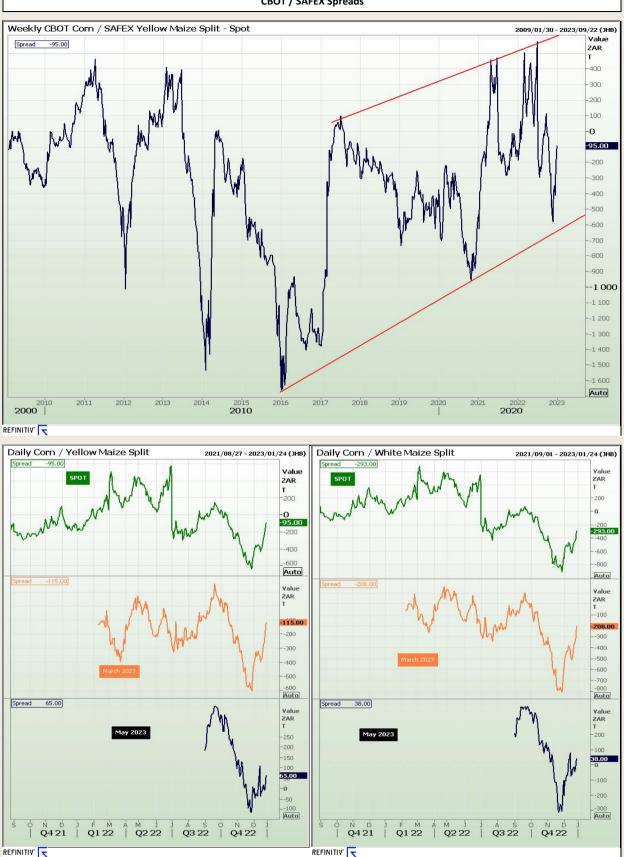

Market Report : 29 December 2022

### **Technical Analysis**

**CBOT / SAFEX Spreads** 

DISCLAIMER: This report has been prepared by GroCapital Financial Services Pty Ltd, a wholly owned subsidiary of AFGRI Operations Limitedis provided to you for information purposes only.GROCAPITAL AND AFGRI hereby certify that the views expressed in this report were obtained from sources which GROCAPITAL AND AFGRI consider to be reliable.GROCAPITAL AND AFGRI do not make any representations or give any guarantees or warranties, expressed or implied, as to the correctness, accuracy or completeness of the report.Neither GROCAPITAL AND AFGRI, nor any affiliate, nor any of their respective officers, directors, partners or employees, respirations in the opinions, forecasts or information, irrespective of whether there has been any negligence by GroCapital and AFGRI, their affiliate, or their respective officers, directors, partners or employees, regardless of whether such damages were foreseen or unforeseen. The information contained in this report is confidential and may be subject to legal privilege. This report is not intended to not should it be taken to create any legal relations or contractual relations.