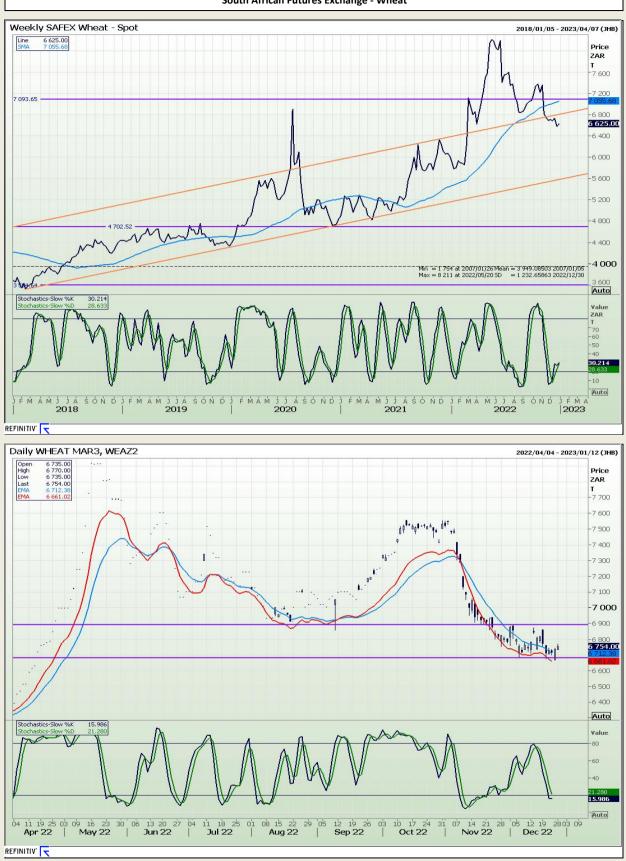

## **Technical Analysis**

South African Futures Exchange - Wheat

DISCLAIMER: This report has been prepared by GroCapital Financial Services Pty Ltd, a wholly owned subsidiary of AFGRI Operations Limitedis provided to you for information purposes only.GROCAPITAL AND AFGRI hereby certify that the views expressed in this report were obtained from sources which GROCAPITAL AND AFGRI consider to be reliable.GROCAPITAL AND AFGRI do not make any representations or give any guarantees or warranties, expressed or implied, as to the correctness, accuracy or completeness of the report.Neither GROCAPITAL AND AFGRI, nor any affiliate, nor any of their respective officers, directors, partners or employees, shall assume any liability for any losses arising from errors or omissions in the opnions, forecasts or information, irrespective of whether there has been any negligence by GroCapital and AFGRI, their affiliate, or their respective officers, directors, partners or employees, regardless of whether such damages were foreseen or unforeseen. The information contained in this report is confidential and may be subject to legal privilege. This report is not intended to not should it be taken to create any legal relations or contractual relations.