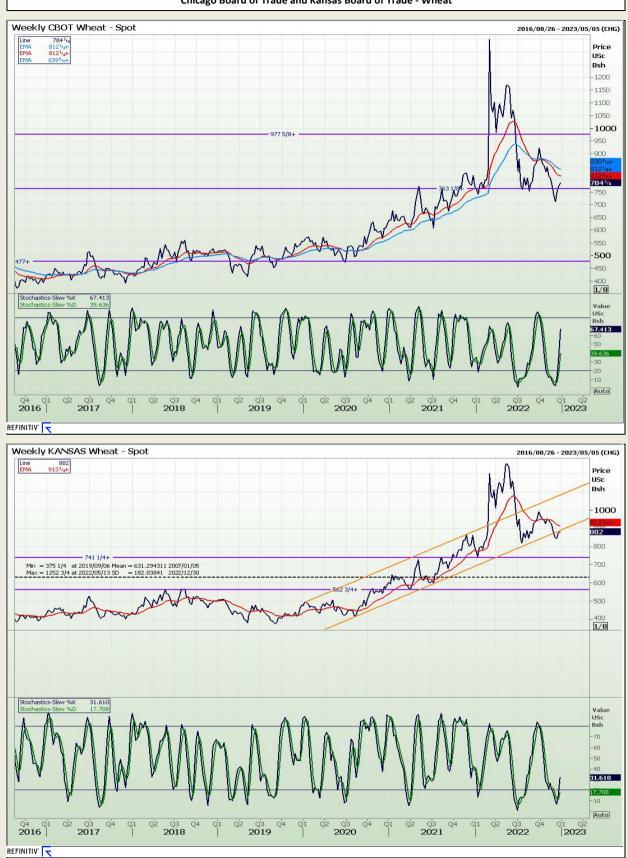

## **Technical Analysis**

Chicago Board of Trade and Kansas Board of Trade - Wheat

DISCLAIMER: This report has been prepared by GroCapital Financial Services Pty Ltd, a wholly owned subsidiary of AFGRI Operations Limitedis provided to you for information purposes only.GROCAPITAL AND AFGRI hereby certify that the views expressed in this report were obtained from sources which GROCAPITAL AND AFGRI consider to be reliable.GROCAPITAL AND AFGRI do not make any representations or give any guarantees or warranties, expressed or implied, as to the correctness, accuracy or completeness of the report.Neither GROCAPITAL AND AFGRI, nor any affiliate, nor any of their respective officers, directors, partners or omissions in the opinions, forecasts or information, irrespective of whether there has been any negligence by GroCapital and AFGRI, their affiliate, or their respective officers, directors, partners or employees, regardless of whether such damages were foreseen or unforeseen. The information contained in this report is confidential and may be subject to legal privilege. This report is not intended to not should it be taken to create any legal relations or contractual relations.