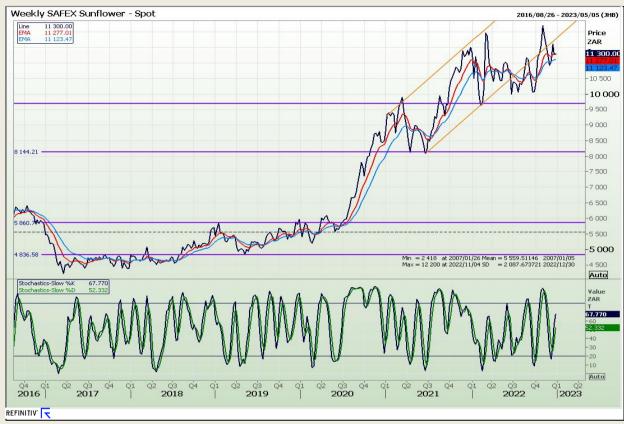

ical Analysis**

South African Futures Exchange - Wheat







Market Report : 30 December 2022

3rd Floor, AFGRI Building 12 Byls Bridge Boulevard Highveld Extension 73

# **Technical Analysis**

Chicago Board of Trade and Kansas Board of Trade - Wheat







Market Report : 30 December 2022

3rd Floor, AFGRI Building 12 Byls Bridge Boulevard Highveld Extension 73

# **Technical Analysis**

**Chicago Board of Trade - Soybeans** 







Market Report: 30 December 2022

3rd Floor, AFGRI Building 12 Byls Bridge Boulevard Highveld Extension 73

# **Technical Analysis**

South African Futures Exchange - Soybeans







Market Report: 30 December 2022

3rd Floor, AFGRI Building 12 Byls Bridge Boulevard Highveld Extension 73

# **Technical Analysis**

South African Futures Exchange - Sunflower