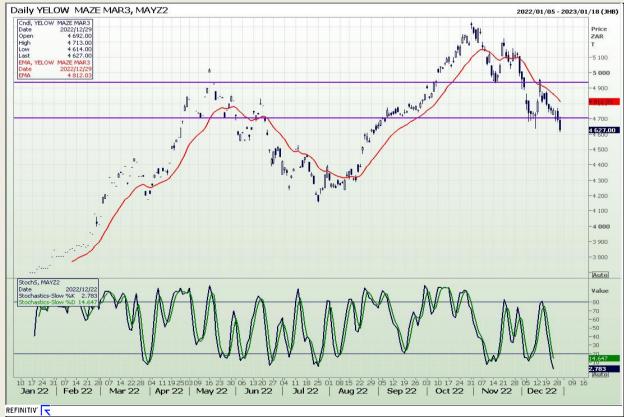

# **Technical Analysis**

South African Futures Exchange - Maize

Market Report : 30 December 2022

3rd Floor, AFGRI Building 12 Byls Bridge Boulevard Highveld Extension 73

# **Technical Analysis**

South African Futures Exchange - Maize

Market Report: 30 December 2022

3rd Floor, AFGRI Building 12 Byls Bridge Boulevard Highveld Extension 73