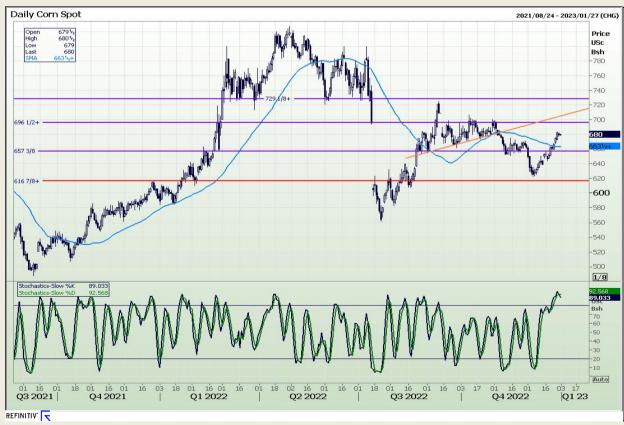

# **Technical Analysis**

Chicago Board of Trade - Corn

Market Report: 30 December 2022

3rd Floor, AFGRI Building 12 Byls Bridge Boulevard Highveld Extension 73