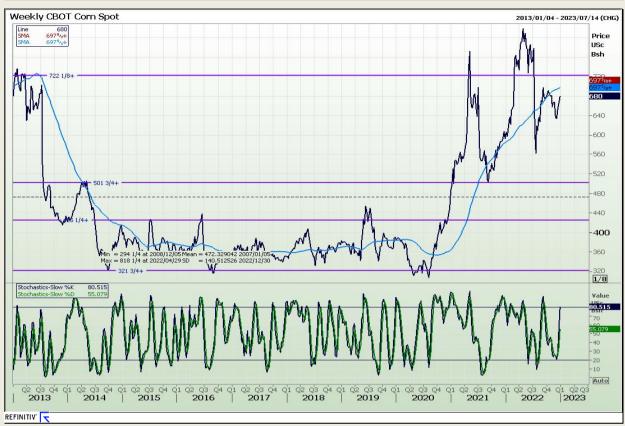

# **Technical Analysis**

Chicago Board of Trade - Corn

Market Report: 30 December 2022

3rd Floor, AFGRI Building 12 Byls Bridge Boulevard Highveld Extension 73