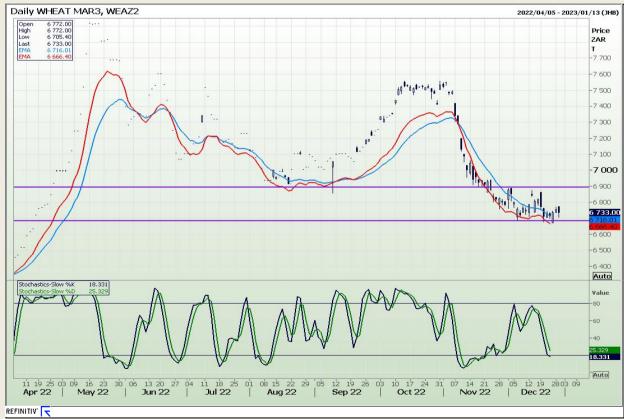

# **Technical Analysis**

South African Futures Exchange - Wheat

Market Report : 30 December 2022

3rd Floor, AFGRI Building 12 Byls Bridge Boulevard Highveld Extension 73