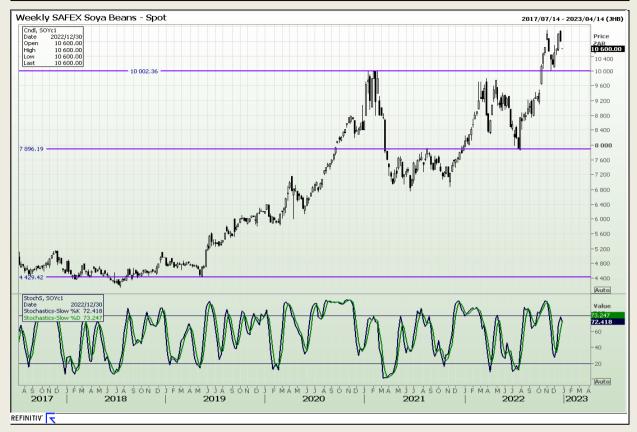

# **Technical Analysis**

South African Futures Exchange - Soybeans

Market Report: 30 December 2022

3rd Floor, AFGRI Building 12 Byls Bridge Boulevard Highveld Extension 73