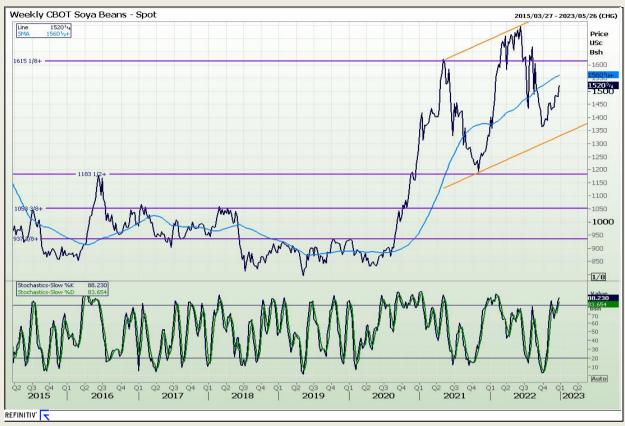

# **Technical Analysis**

**Chicago Board of Trade - Soybeans** 

Market Report: 30 December 2022

3rd Floor, AFGRI Building 12 Byls Bridge Boulevard Highveld Extension 73