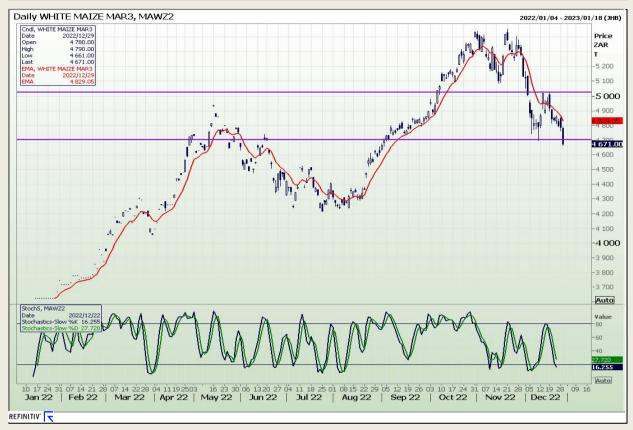

# **Technical Analysis**

South African Futures Exchange - Maize

Market Report : 30 December 2022

3rd Floor, AFGRI Building 12 Byls Bridge Boulevard Highveld Extension 73

# **Technical Analysis**

South African Futures Exchange - Maize

Market Report: 30 December 2022

3rd Floor, AFGRI Building 12 Byls Bridge Boulevard Highveld Extension 73