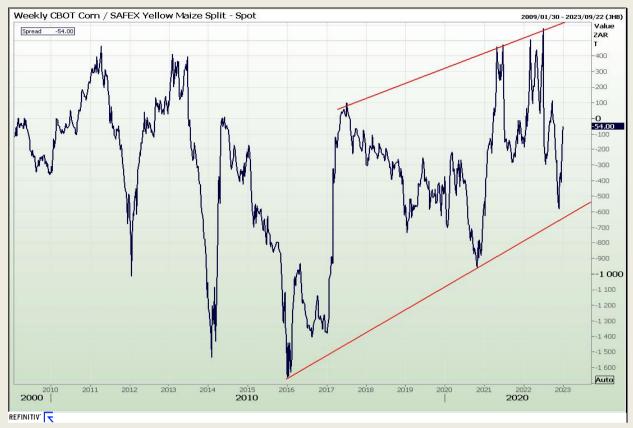

#### **CBOT / SAFEX Spreads**

Market Report: 30 December 2022

3rd Floor, AFGRI Building 12 Byls Bridge Boulevard Highveld Extension 73