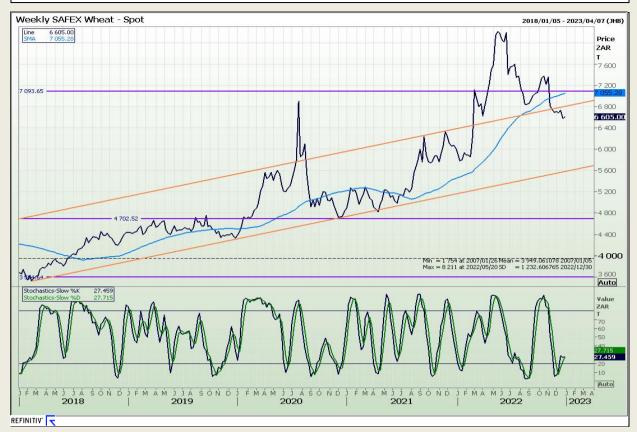

# **Technical Analysis**

South African Futures Exchange - Wheat

Market Report : 30 December 2022

3rd Floor, AFGRI Building 12 Byls Bridge Boulevard Highveld Extension 73