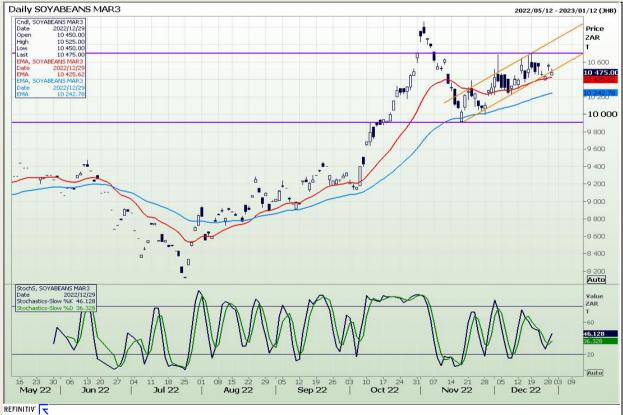

# **Technical Analysis**

South African Futures Exchange - Soybeans

Market Report: 30 December 2022

3rd Floor, AFGRI Building 12 Byls Bridge Boulevard Highveld Extension 73