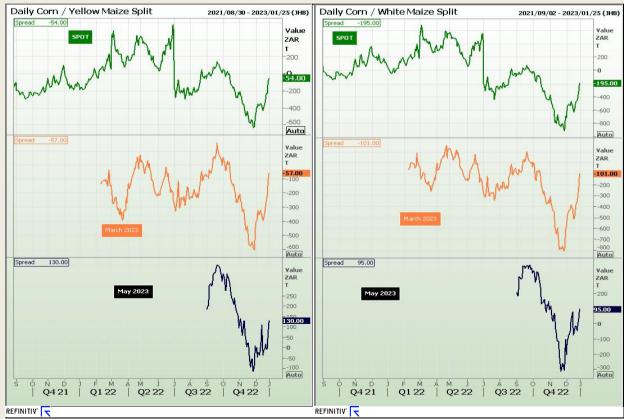

#### **CBOT / SAFEX Spreads**

Market Report: 30 December 2022

3rd Floor, AFGRI Building 12 Byls Bridge Boulevard Highveld Extension 73