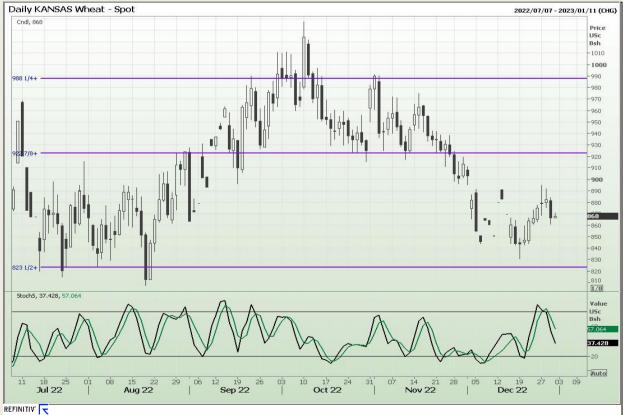

# **Technical Analysis**

Chicago Board of Trade and Kansas Board of Trade - Wheat

Market Report: 30 December 2022

3rd Floor, AFGRI Building 12 Byls Bridge Boulevard Highveld Extension 73

# **Technical Analysis**

Chicago Board of Trade and Kansas Board of Trade - Wheat

Market Report : 30 December 2022

3rd Floor, AFGRI Building 12 Byls Bridge Boulevard Highveld Extension 73