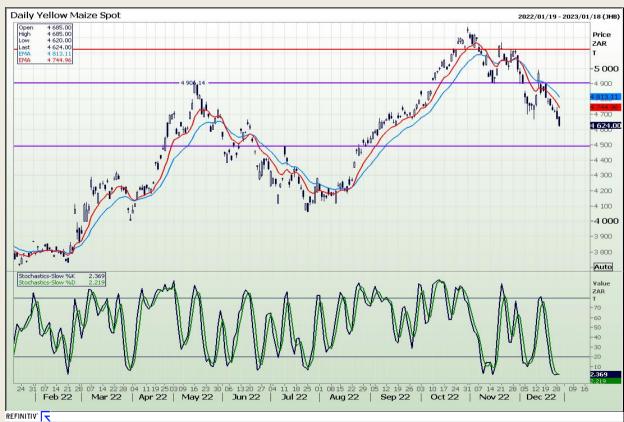

# **Technical Analysis**

South African Futures Exchange - Maize

Market Report : 30 December 2022

3rd Floor, AFGRI Building 12 Byls Bridge Boulevard Highveld Extension 73

# **Technical Analysis**

South African Futures Exchange - Maize

Market Report: 30 December 2022

3rd Floor, AFGRI Building 12 Byls Bridge Boulevard Highveld Extension 73