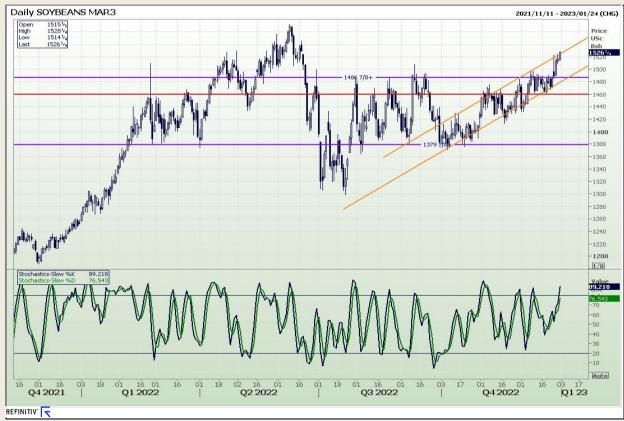

# **Technical Analysis**

**Chicago Board of Trade - Soybeans** 

Market Report: 30 December 2022

3rd Floor, AFGRI Building 12 Byls Bridge Boulevard Highveld Extension 73