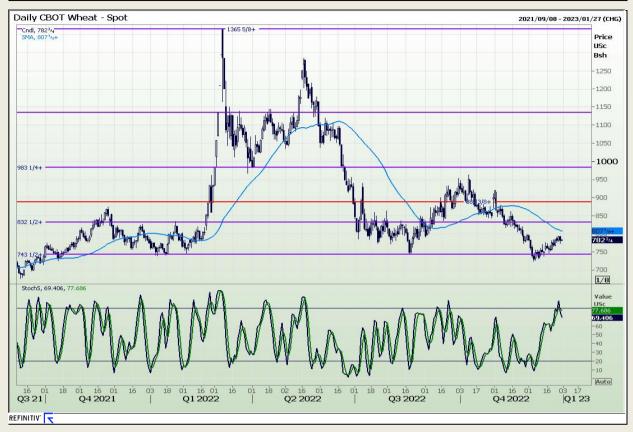

# **Technical Analysis**

Chicago Board of Trade and Kansas Board of Trade - Wheat

Market Report: 30 December 2022

3rd Floor, AFGRI Building 12 Byls Bridge Boulevard Highveld Extension 73