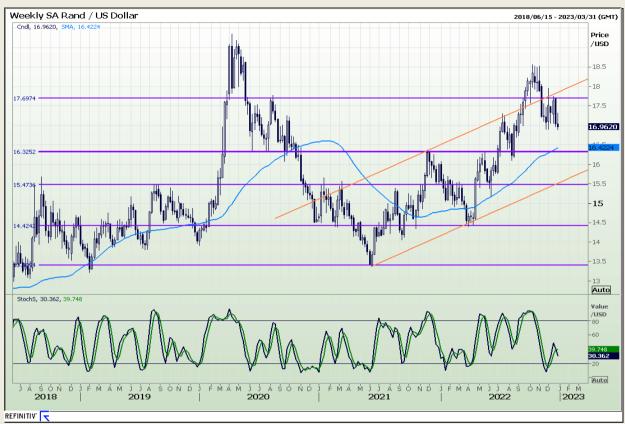

#### Rand / US Dollar

Market Report: 30 December 2022

3rd Floor, AFGRI Building 12 Byls Bridge Boulevard Highveld Extension 73