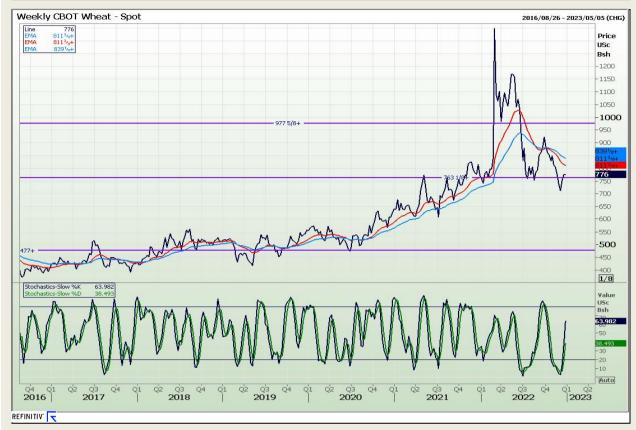

# **Technical Analysis**

Chicago Board of Trade and Kansas Board of Trade - Wheat

Market Report: 30 December 2022

3rd Floor, AFGRI Building 12 Byls Bridge Boulevard Highveld Extension 73