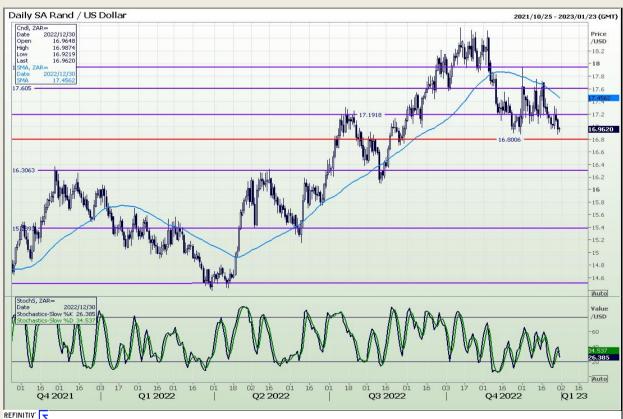

#### Rand / US Dollar

Market Report: 30 December 2022

3rd Floor, AFGRI Building 12 Byls Bridge Boulevard Highveld Extension 73