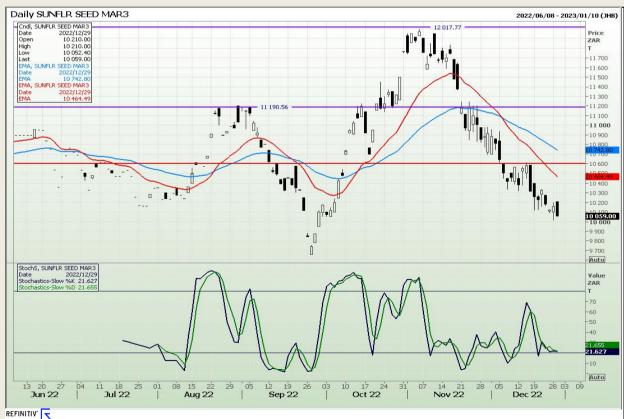

al Analysis**

South African Futures Exchange - Wheat







Market Report : 30 December 2022

3rd Floor, AFGRI Building 12 Byls Bridge Boulevard Highveld Extension 73

# **Technical Analysis**

Chicago Board of Trade and Kansas Board of Trade - Wheat







Market Report : 30 December 2022

3rd Floor, AFGRI Building 12 Byls Bridge Boulevard Highveld Extension 73

# **Technical Analysis**

**Chicago Board of Trade - Soybeans** 







Market Report: 30 December 2022

3rd Floor, AFGRI Building 12 Byls Bridge Boulevard Highveld Extension 73

# **Technical Analysis**

South African Futures Exchange - Soybeans







Market Report: 30 December 2022

3rd Floor, AFGRI Building 12 Byls Bridge Boulevard Highveld Extension 73

# **Technical Analysis**

South African Futures Exchange - Sunflower