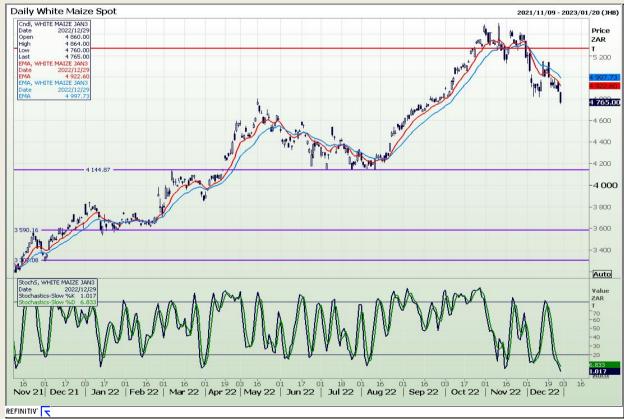

# **Technical Analysis**

South African Futures Exchange - Maize

Market Report : 30 December 2022

3rd Floor, AFGRI Building 12 Byls Bridge Boulevard Highveld Extension 73

# **Technical Analysis**

South African Futures Exchange - Maize

Market Report: 30 December 2022

3rd Floor, AFGRI Building 12 Byls Bridge Boulevard Highveld Extension 73