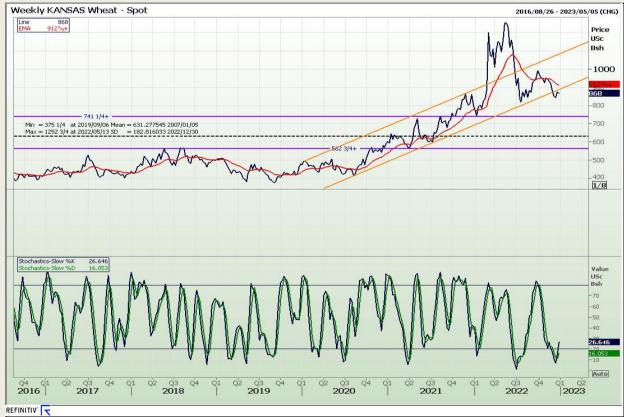

# **Technical Analysis**

Chicago Board of Trade and Kansas Board of Trade - Wheat

Market Report: 30 December 2022

3rd Floor, AFGRI Building 12 Byls Bridge Boulevard Highveld Extension 73

# **Technical Analysis**

Chicago Board of Trade and Kansas Board of Trade - Wheat

Market Report : 30 December 2022

3rd Floor, AFGRI Building 12 Byls Bridge Boulevard Highveld Extension 73