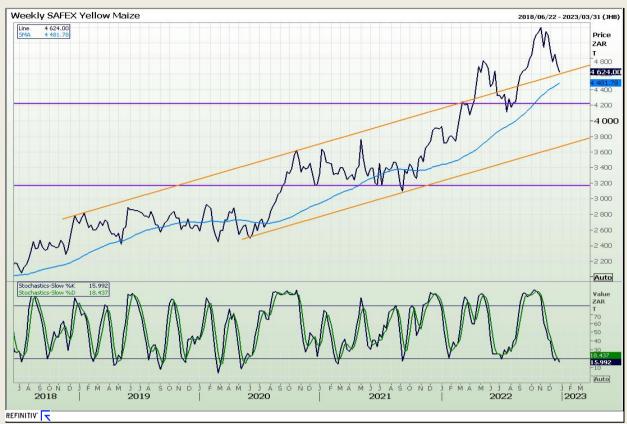

# **Technical Analysis**

South African Futures Exchange - Maize

Market Report : 30 December 2022

3rd Floor, AFGRI Building 12 Byls Bridge Boulevard Highveld Extension 73

# **Technical Analysis**

South African Futures Exchange - Maize

Market Report: 30 December 2022

3rd Floor, AFGRI Building 12 Byls Bridge Boulevard Highveld Extension 73