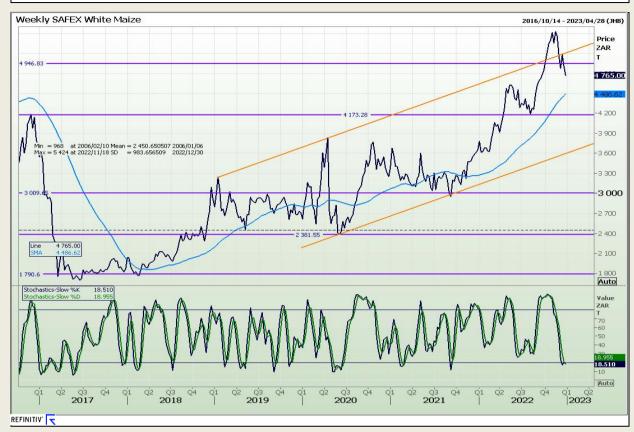

# **Technical Analysis**

South African Futures Exchange - Maize

Market Report : 30 December 2022

3rd Floor, AFGRI Building 12 Byls Bridge Boulevard Highveld Extension 73

# **Technical Analysis**

South African Futures Exchange - Maize

Market Report: 30 December 2022

3rd Floor, AFGRI Building 12 Byls Bridge Boulevard Highveld Extension 73