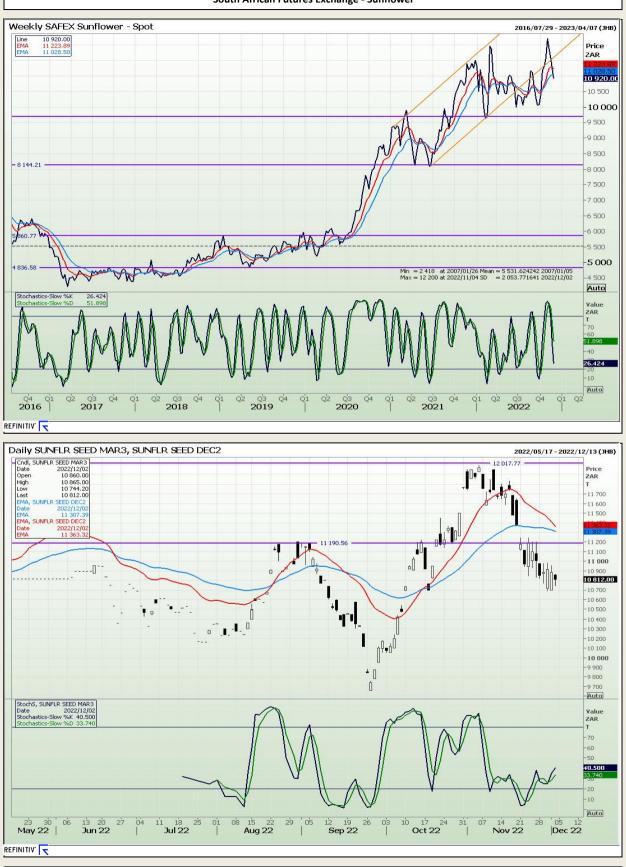

Market Report : 05 December 2022

# **Technical Analysis**

South African Futures Exchange - Sunflower

DISCLAIMER: This report has been prepared by GroCapital Financial Services Pty Ltd, a wholly owned subsidiary of AFGRI Operations Limitedis provided to you for information purposes only.GROCAPITAL AND AFGRI hereby certify that the views expressed in this report were obtained from sources which GROCAPITAL AND AFGRI consider to be reliable.GROCAPITAL AND AFGRI do not make any representations or give any guarantees or warranties, expressed or implied, as to the correctness, accuracy or completeness of the report.Nether GROCAPITAL AND AFGRI, nor any affiliate, nor any of their respective officers, directors, partners or employees, shall assume any liability for any losses arising from errors or omissions in the opinions, forecasts or information, irrespective of whether there has been any negligence by GroCapital and AFGRI, their affiliate, or their respective officers, directors, partners or employees, regardless of whether such damages were foreseen or unforeseen. The information contained in this report is confidential and may be subject to legal privilege. This report is not intended to not should it be taken to create any legal relations or contractual relations.