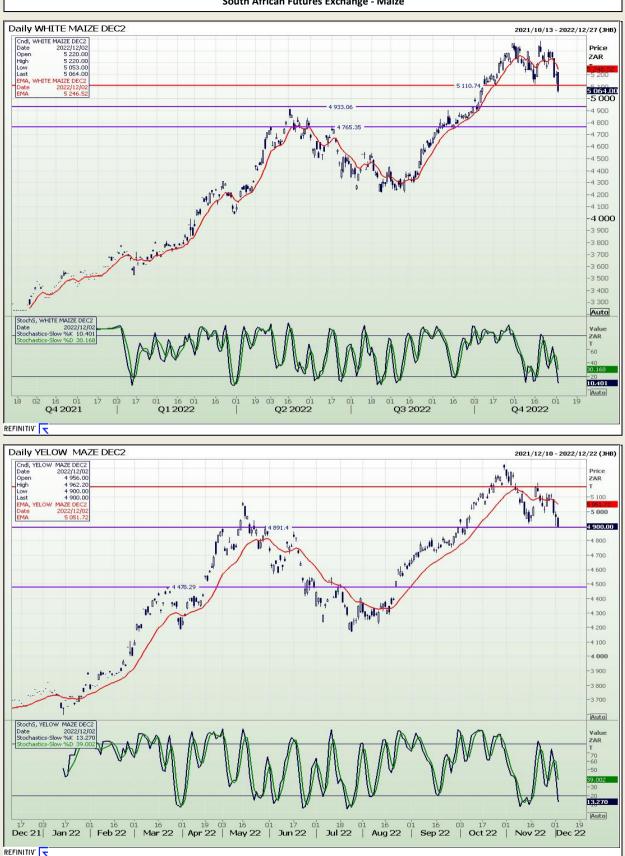

## **Technical Analysis**

South African Futures Exchange - Maize

DISCLAIMER: This report has been prepared by GroCapital Financial Services Pty Ltd, a wholly owned subsidiary of AFGRI Operations Limitedis provided to you for information purposes only.GROCAPITAL AND AFGRI hereby certify that the views expressed in this report were obtained from sources which GROCAPITAL AND AFGRI consider to be reliable.GROCAPITAL AND AFGRI do not make any representations or give any guarantees or warranties, expressed or implied, as to the correctness, accuracy or completeness of the report.NetNether GROCAPITAL AND AFGRI, nor any affiliate, nor any of their respective officers, directors, partners or omissions in the opinions, forecasts or information, irrespective of whether there has been any negligence by GroCapital and AFGRI, their affiliate, or their respective officers, directors, partners or employees, regardless of whether such damages were foreseen or unforeseen. The information contained in this report is confidential and may be subject to legal privilege. This report is not intended to not should it be taken to create any legal relations or contractual relations.

Market Report : 05 December 2022