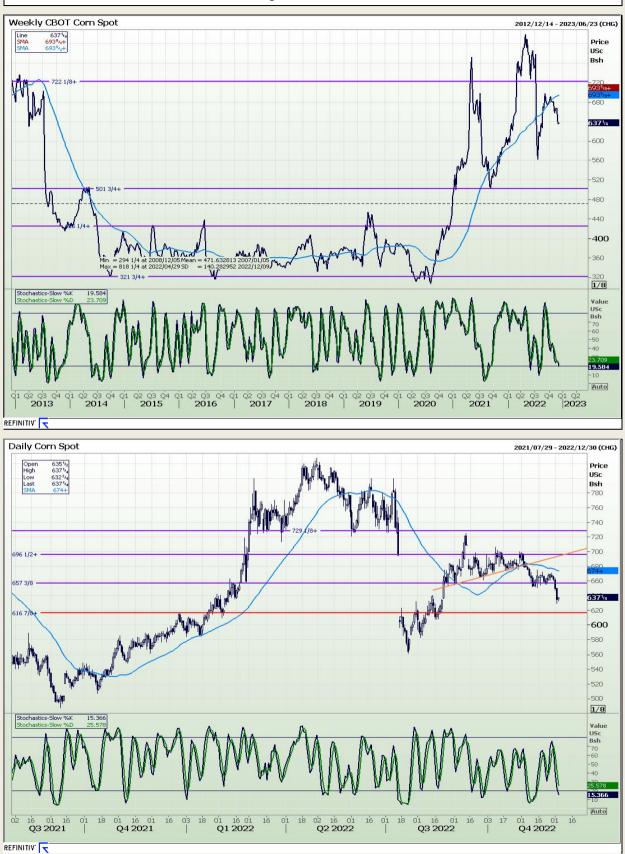

# **Technical Analysis**

Chicago Board of Trade - Corn

DISCLAIMER: This report has been prepared by GroCapital Financial Services Pty Ltd, a wholly owned subsidiary of AFGRI Operations Limitedis provided to you for information purposes only.GROCAPITAL AND AFGRI hereby certify that the views expressed in this report were obtained from sources which GROCAPITAL AND AFGRI consider to be reliable.GROCAPITAL AND AFGRI do not make any representations or give any guarantees or warranties, expressed or implied, as to the correctness, accuracy or completeness of the report.Neither GROCAPITAL AND AFGRI, nor any affiliate, nor any of their respective officers, directors, partners or employees, respirations in the opinions, forecasts or information, irrespective of whether there has been any negligence by GroCapital and AFGRI, their affiliate, or their respective officers, directors, partners or employees, regardless of whether such damages were foreseen or unforeseen. The information contained in this report is confidential and may be subject to legal privilege. This report is not intended to not should it be taken to create any legal relations or contractual relations.

Market Report : 05 December 2022