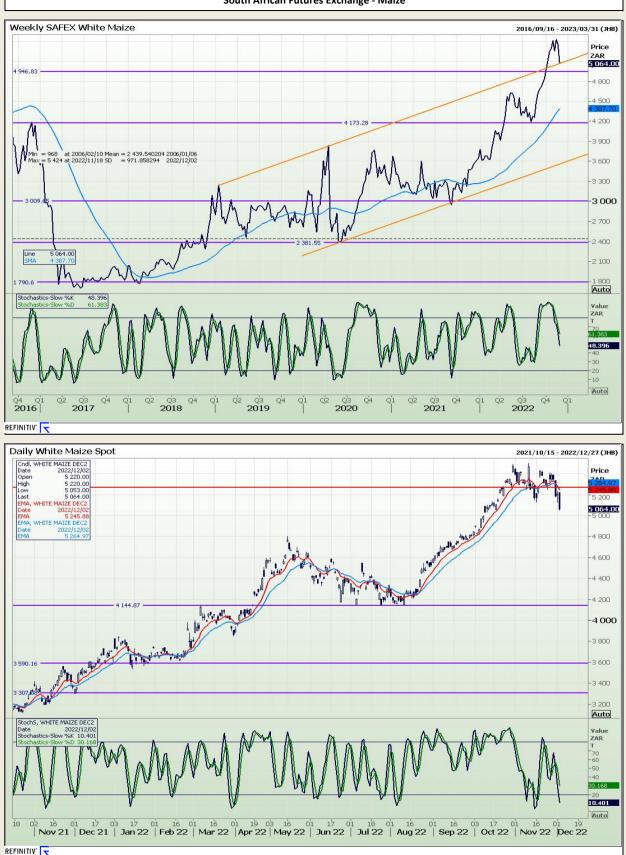

# **Technical Analysis**

South African Futures Exchange - Maize

DISCLAIMER: This report has been prepared by GroCapital Financial Services Pty Ltd, a wholly owned subsidiary of AFGRI Operations Limitedis provided to you for information purposes only.GROCAPITAL AND AFGRI hereby certify that the views expressed in this report were obtained from sources which GROCAPITAL AND AFGRI consider to be reliable.GROCAPITAL AND AFGRI do not make any representations or give any guarantees or warranties, expressed or implied, as to the correctness, accuracy or completeness of the report.Neither GROCAPITAL AND AFGRI, nor any affiliate, nor any of their respective officers, directors, partners or employees, shall assume any liability for any losses arising from errors or omissions in the opnions, forecasts or information, irrespective of whether there has been any negligence by GroCapital and AFGRI, their affiliate, or their respective officers, directors, partners or employees, regardless of whether such damages were foreseen or unforeseen. The information contained in this report is confidential and may be subject to legal privilege. This report is not intended to not should it be taken to create any legal relations or contractual relations.

Market Report : 05 December 2022