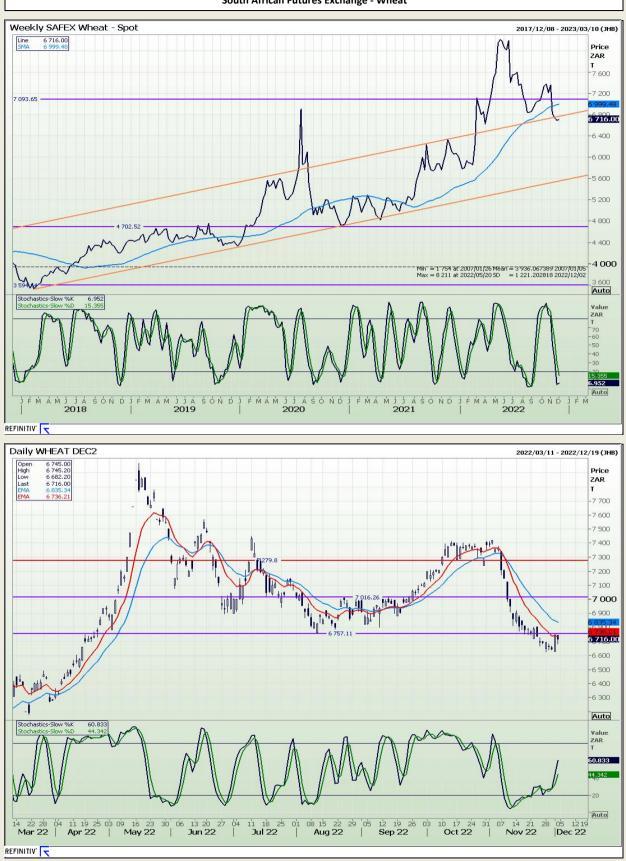

Market Report : 05 December 2022

## **Technical Analysis**

South African Futures Exchange - Wheat

DISCLAIMER: This report has been prepared by GroCapital Financial Services Pty Ltd, a wholly owned subsidiary of AFGRI Operations Limitedis provided to you for information purposes only.GROCAPITAL AND AFGRI hereby certify that the views expressed in this report were obtained from sources which GROCAPITAL AND AFGRI consider to be reliable.GROCAPITAL AND AFGRI do not make any representations or give any guarantees or warranties, expressed or implied, as to the correctness, accuracy or completeness of the report.Nether GROCAPITAL AND AFGRI, nor any affiliate, nor any of their respective officers, directors, partners or employees, shall assume any liability for any losses arising from errors or omissions in the opinions, forecasts or information, irrespective of whether there has been any negligence by GroCapital and AFGRI, their affiliate, or their respective officers, directors, partners or employees, regardless of whether such damages were foreseen or unforeseen. The information contained in this report is confidential and may be subject to legal privilege. This report is not intended to not should it be taken to create any legal relations or contractual relations.