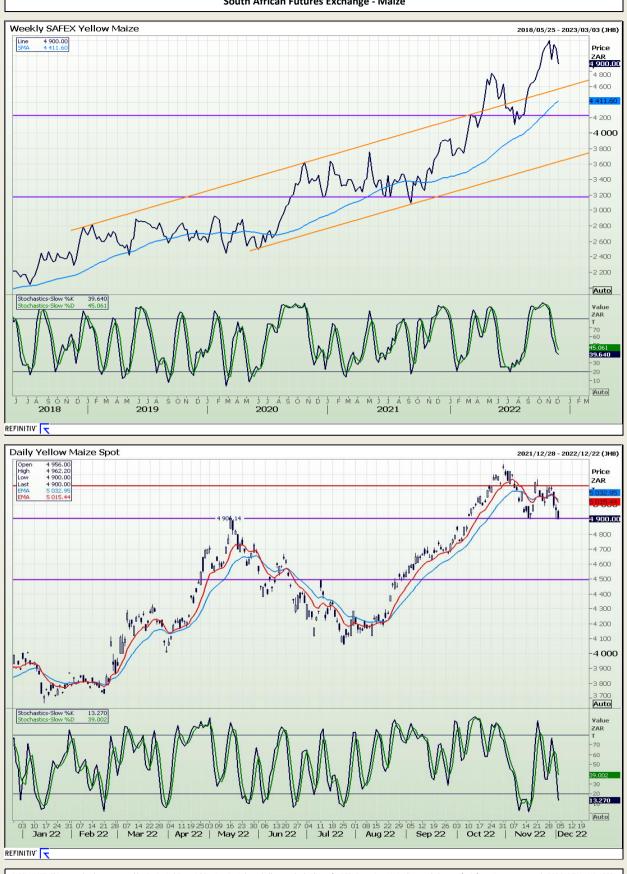

# **Technical Analysis**

South African Futures Exchange - Maize

DISCLAIMER: This report has been prepared by GroCapital Financial Services Pty Ltd , a wholly owned subsidiary of AFGRI Operations Limitedis provided to you for information purposes only.GROCAPITAL AND AFGRI hereby certify that the views expressed in this report were obtained from sources which GROCAPITAL AND AFGRI consider to be reliable.GROCAPITAL AND AFGRI do not make any representations or give any guarantees or warranties, expressed or implied, as to the correctness, accuracy or completeness of the report.Neither GROCAPITAL AND AFGRI, nor any affiliate, nor any of their respective officers, directors, partners or employees, sealing from errors or omissions in the opinions, forecasts or information, irrespective of whether there has been any negligence by GroCapital and AFGRI, their affiliate, or their respective officers, directors, partners or employees, regardless of whether such damages were foreseen or unforeseen. The information contained in this report is confidential and may be subject to legal privilege. This report is not intended to not should it be taken to create any legal relations or contractual relations.

Market Report : 05 December 2022