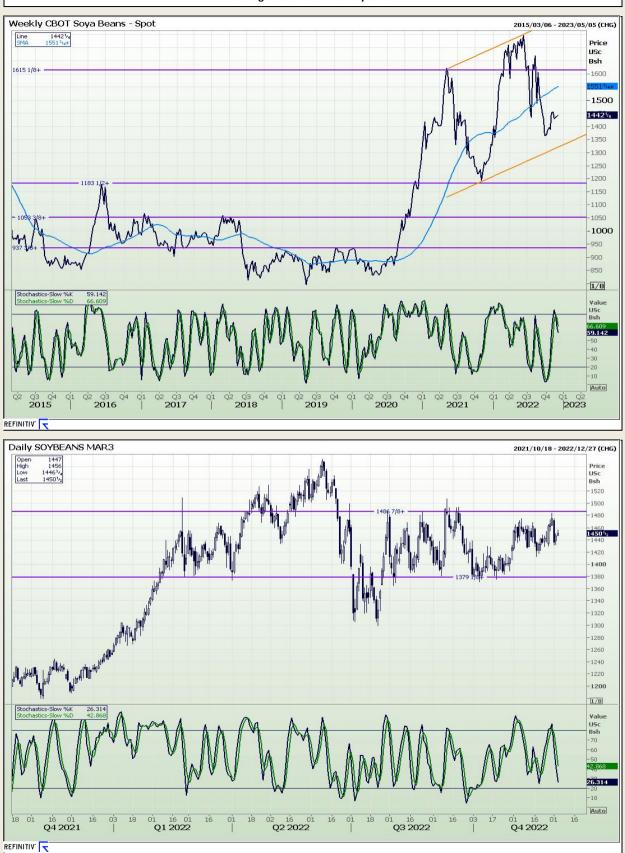

Market Report : 05 December 2022

# **Technical Analysis**

Chicago Board of Trade - Soybeans

DISCLAIMER: This report has been prepared by GroCapital Financial Services Pty Ltd, a wholly owned subsidiary of AFGRI Operations Limitedis provided to you for information purposes only.GROCAPITAL AND AFGRI hereby certify that the views expressed in this report were obtained from sources which GROCAPITAL AND AFGRI consider to be reliable.GROCAPITAL AND AFGRI do not make any representations or give any guarantees or warranties, expressed or implied, as to the correctness, accuracy or completeness of the report.NetNether GROCAPITAL AND AFGRI, nor any affiliate, nor any of their respective officers, directors, partners or employees, shall assume any liability for any losses arising from errors or omissions in the opinions, forecasts or information, irrespective of whether there has been any negligence by GroCapital and AFGRI, their affiliate, or their respective officers, directors, partners or employees, regardless of whether such damages were foreseen or unforeseen. The information contained in this report is confidential and may be subject to legal privilege. This report is not intended to not should it be taken to create any legal relations or contractual relations.