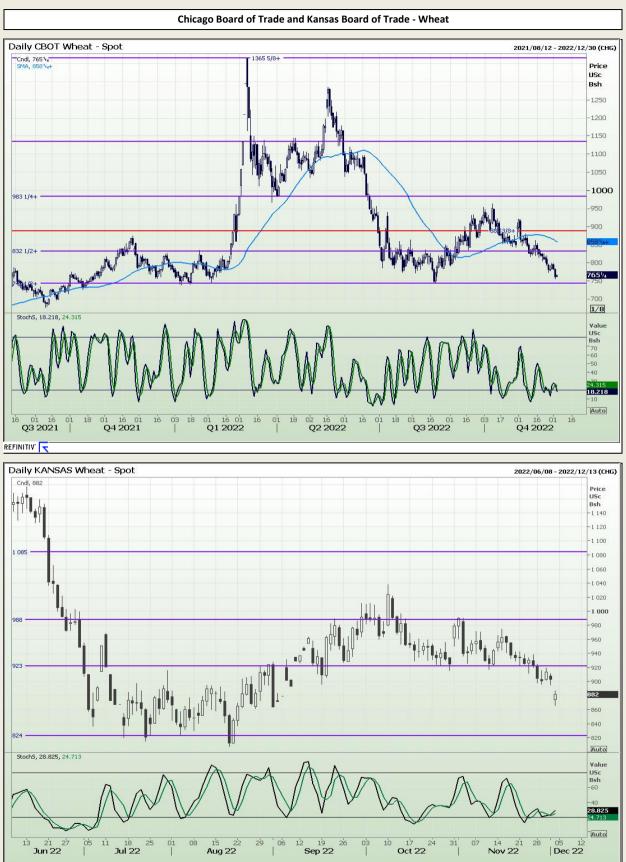

Market Report : 05 December 2022

## **Technical Analysis**

Chicago Board of Trade and Kansas Board of Trade - Wheat

DISCLAIMER: This report has been prepared by GroCapital Financial Services Pty Ltd, a wholly owned subsidiary of AFGRI Operations Limitedis provided to you for information purposes only.GROCAPITAL AND AFGRI hereby certify that the views expressed in this report were obtained from sources which GROCAPITAL AND AFGRI consider to be reliable.GROCAPITAL AND AFGRI do not make any representations or give any guarantees or warranties, expressed or implied, as to the correctness, accuracy or completeness of the report.Neither GROCAPITAL AND AFGRI, nor any affiliate, nor any of their respective officers, directors, partners or employees, as any lability for any losses arising from errors or omissions in the opinions, forecasts or information, irrespective of whether there has been any negligence by GroCapital and AFGRI, their affiliate, or their respective officers, directors, partners or employees, regardless of whether such damages were foreseen or unforeseen. The information contained in this report is confidential and may be subject to legal privilege. This report is not intended to not should it be taken to create any legal relations or contractual relations.