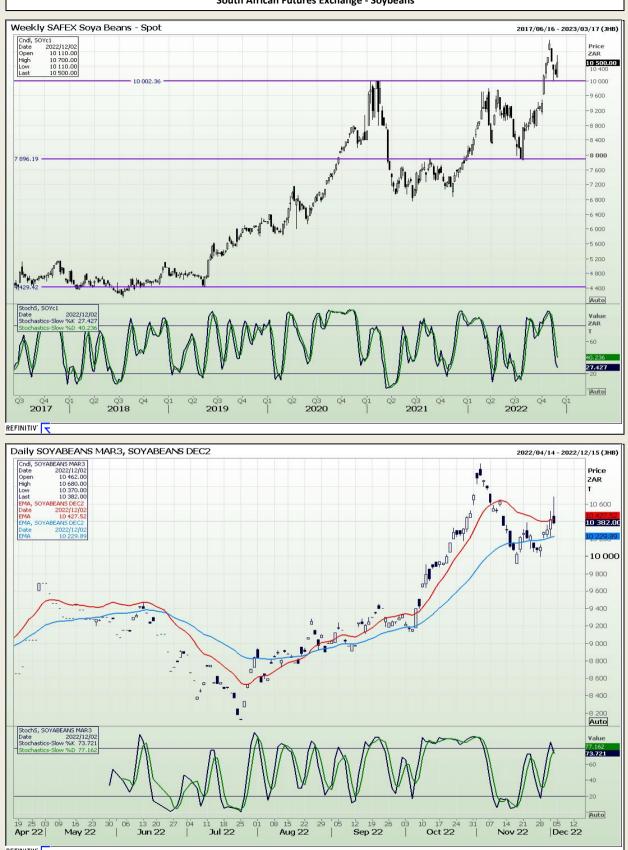

Market Report : 05 December 2022

# **Technical Analysis**

South African Futures Exchange - Soybeans

REFINITIV'

DISCLAIMER: This report has been prepared by GroCapital Financial Services Pty Ltd, a wholly owned subsidiary of AFGRI Operations Limitedis provided to you for information purposes only.GROCAPITAL AND AFGRI hereby certify that the views expressed in this report were obtained from sources which GROCAPITAL AND AFGRI consider to be reliable.GROCAPITAL AND AFGRI do not make any representations or give any guarantees or warranties, expressed or implied, as to the correctness, accuracy or completeness of the report.NetNether GROCAPITAL AND AFGRI, nor any affiliate, nor any of their respective officers, directors, partners or omissions in the opinions, forecasts or information, irrespective of whether there has been any negligence by GroCapital and AFGRI, their affiliate, or their respective officers, directors, partners or employees, regardless of whether such damages were foreseen or unforeseen. The information contained in this report is confidential and may be subject to legal privilege. This report is not intended to not should it be taken to create any legal relations or contractual relations.