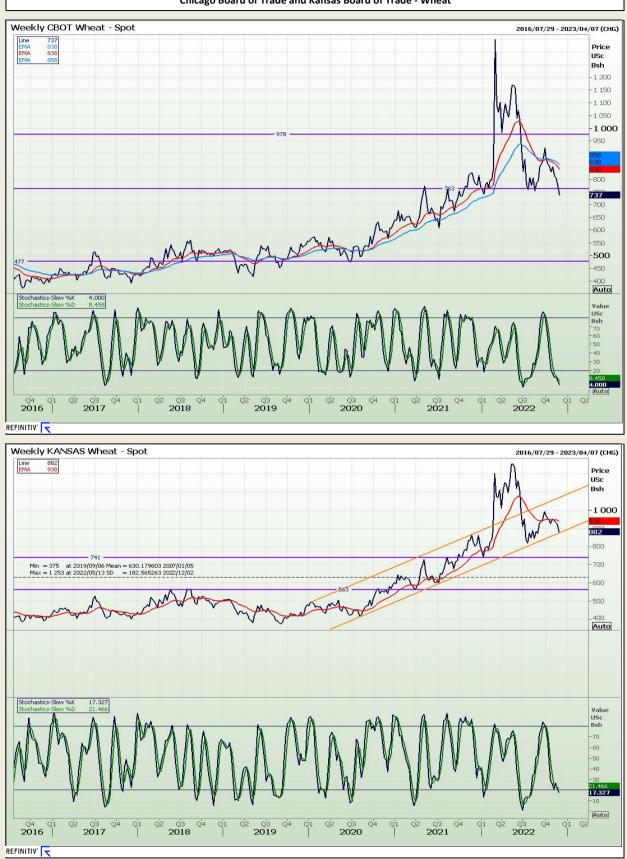

Market Report : 05 December 2022

## **Technical Analysis**

Chicago Board of Trade and Kansas Board of Trade - Wheat

DISCLAIMER: This report has been prepared by GroCapital Financial Services Pty Ltd, a wholly owned subsidiary of AFGRI Operations Limitedis provided to you for information purposes only.GROCAPITAL AND AFGRI hereby certify that the views expressed in this report were obtained from sources which GROCAPITAL AND AFGRI consider to be reliable.GROCAPITAL AND AFGRI do not make any representations or give any guarantees or warranties, expressed or implied, as to the correctness, accuracy or completeness of the report.Neither GROCAPITAL AND AFGRI, nor any affiliate, nor any of their respective officers, directors, partners or employees, as any lability for any losses arising from errors or omissions in the opinions, forecasts or information, irrespective of whether there has been any negligence by GroCapital and AFGRI, their affiliate, or their respective officers, directors, partners or employees, regardless of whether such damages were foreseen or unforeseen. The information contained in this report is confidential and may be subject to legal privilege. This report is not intended to not should it be taken to create any legal relations or contractual relations.