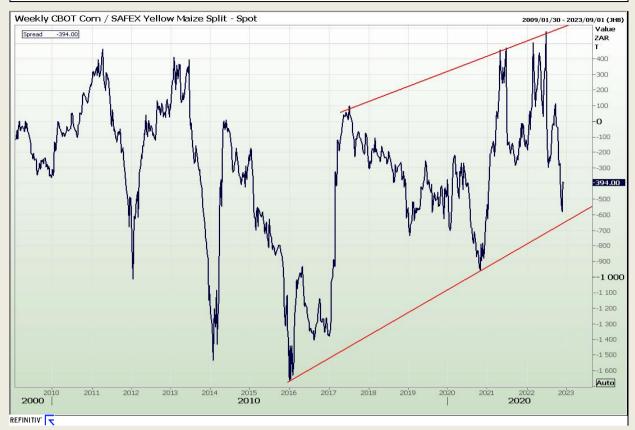

## **Technical Analysis**

**CBOT / SAFEX Spreads** 

Market Report: 06 December 2022

3rd Floor, AFGRI Building 12 Byls Bridge Boulevard Highveld Extension 73