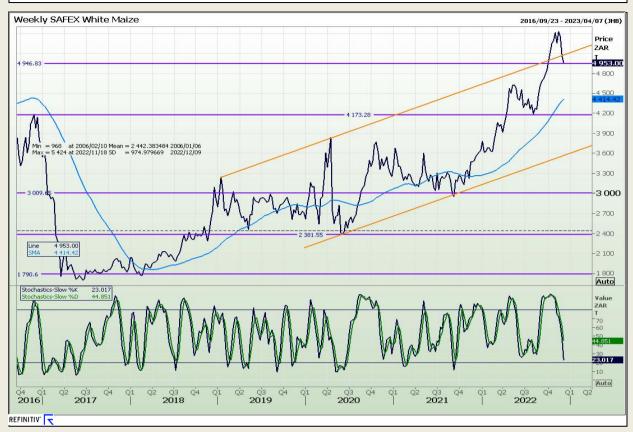

## **Technical Analysis**

South African Futures Exchange - Maize

Market Report: 06 December 2022

3rd Floor, AFGRI Building 12 Byls Bridge Boulevard Highveld Extension 73