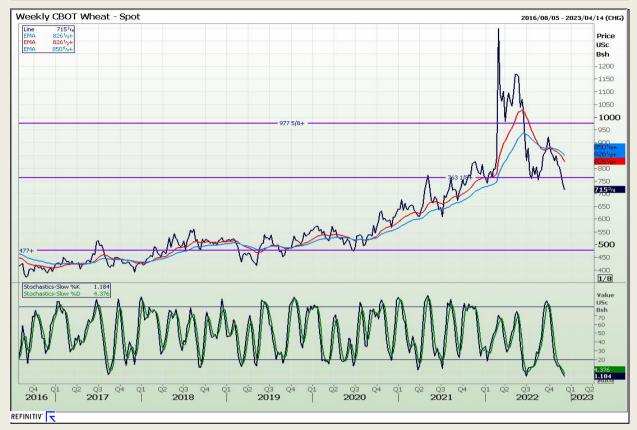

## **Technical Analysis**

Chicago Board of Trade and Kansas Board of Trade - Wheat

Market Report: 06 December 2022

3rd Floor, AFGRI Building 12 Byls Bridge Boulevard Highveld Extension 73