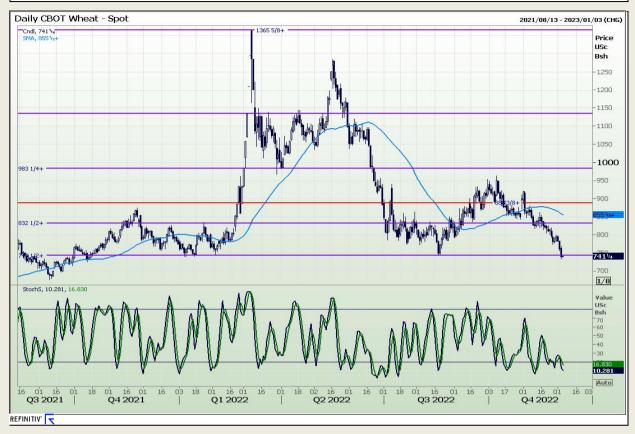

## **Technical Analysis**

Chicago Board of Trade and Kansas Board of Trade - Wheat

Market Report: 06 December 2022

3rd Floor, AFGRI Building 12 Byls Bridge Boulevard Highveld Extension 73