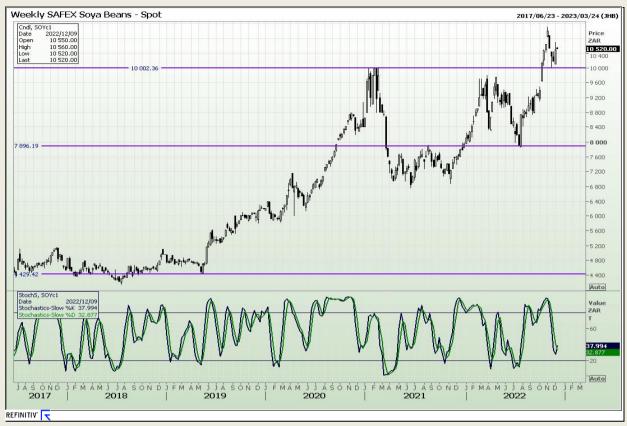

## **Technical Analysis**

South African Futures Exchange - Soybeans

Market Report: 06 December 2022

3rd Floor, AFGRI Building 12 Byls Bridge Boulevard Highveld Extension 73