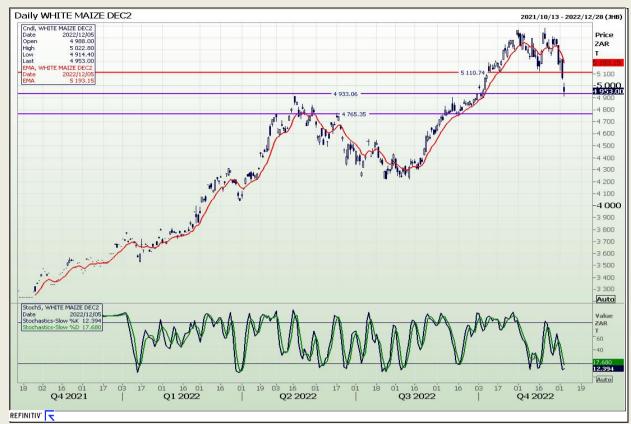

## **Technical Analysis**

South African Futures Exchange - Maize

Market Report: 06 December 2022

3rd Floor, AFGRI Building 12 Byls Bridge Boulevard Highveld Extension 73