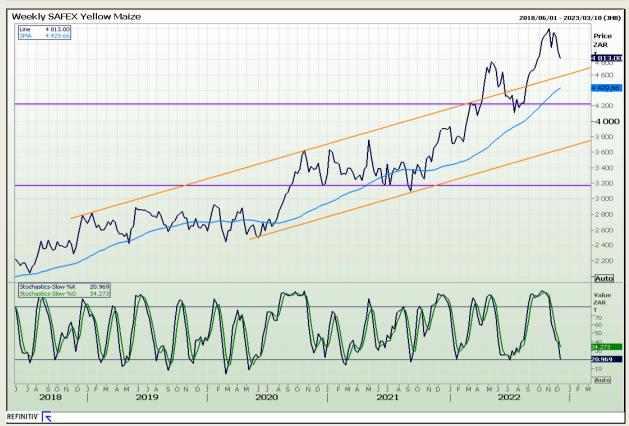

## **Technical Analysis**

South African Futures Exchange - Maize

Market Report: 06 December 2022

3rd Floor, AFGRI Building 12 Byls Bridge Boulevard Highveld Extension 73