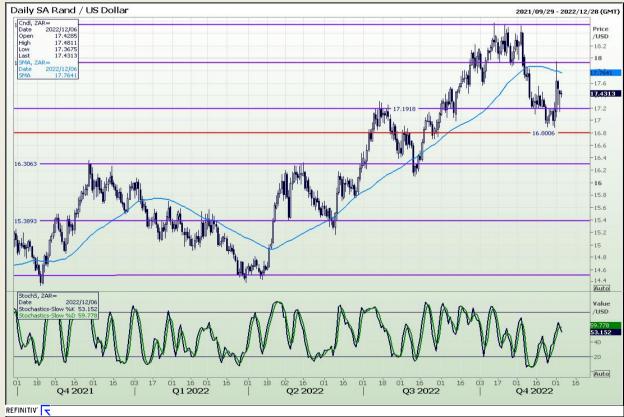

#### Rand / US Dollar

Market Report: 06 December 2022

3rd Floor, AFGRI Building 12 Byls Bridge Boulevard Highveld Extension 73