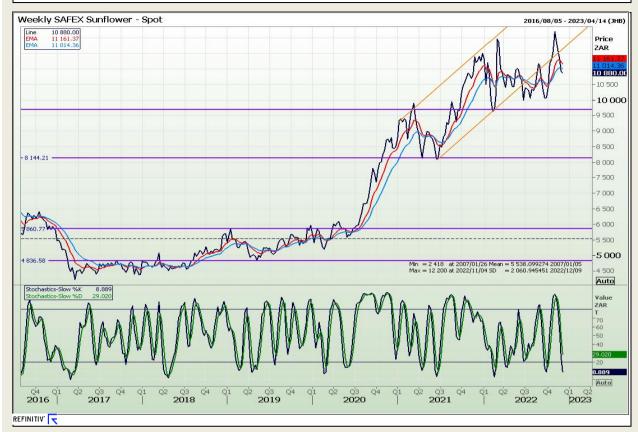

hnical Analysis**

South African Futures Exchange - Wheat







Market Report: 06 December 2022

3rd Floor, AFGRI Building 12 Byls Bridge Boulevard Highveld Extension 73

## **Technical Analysis**

Chicago Board of Trade and Kansas Board of Trade - Wheat







Market Report : 06 December 2022

3rd Floor, AFGRI Building 12 Byls Bridge Boulevard Highveld Extension 73

## **Technical Analysis**

Chicago Board of Trade - Soybeans







Market Report: 06 December 2022

3rd Floor, AFGRI Building 12 Byls Bridge Boulevard Highveld Extension 73

## **Technical Analysis**

South African Futures Exchange - Soybeans







Market Report: 06 December 2022

3rd Floor, AFGRI Building 12 Byls Bridge Boulevard Highveld Extension 73

## **Technical Analysis**

South African Futures Exchange - Sunflower