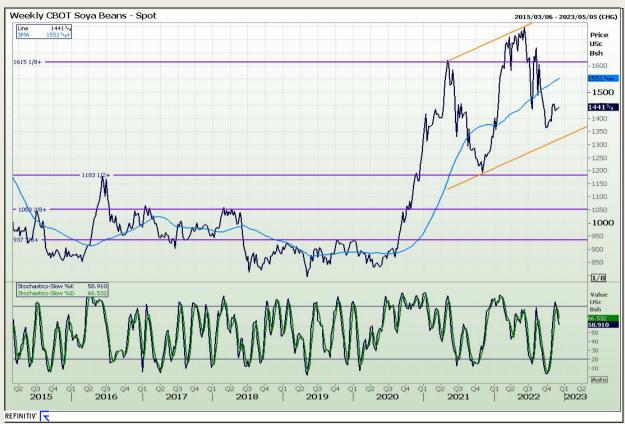

## **Technical Analysis**

Chicago Board of Trade - Soybeans

Market Report: 06 December 2022

3rd Floor, AFGRI Building 12 Byls Bridge Boulevard Highveld Extension 73