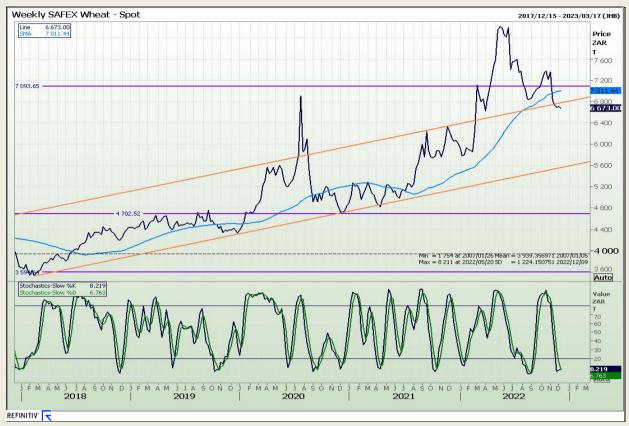

## **Technical Analysis**

South African Futures Exchange - Wheat

Market Report: 06 December 2022

3rd Floor, AFGRI Building 12 Byls Bridge Boulevard Highveld Extension 73