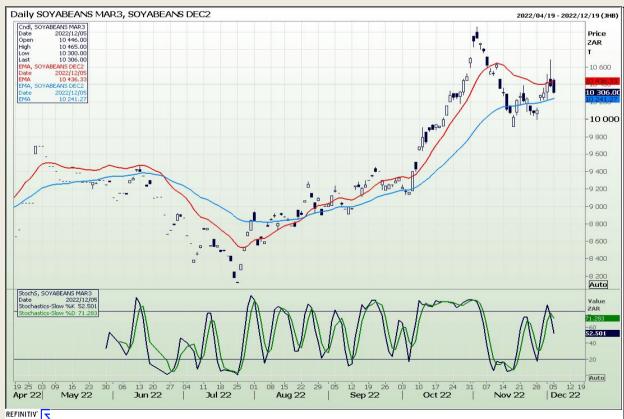

## **Technical Analysis**

South African Futures Exchange - Soybeans

Market Report: 06 December 2022

3rd Floor, AFGRI Building 12 Byls Bridge Boulevard Highveld Extension 73