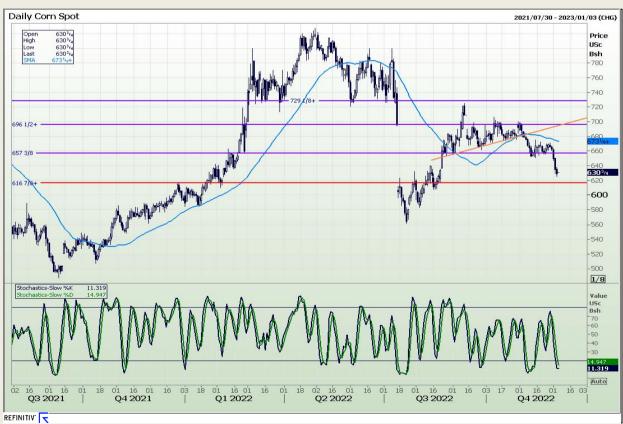

## **Technical Analysis**

Chicago Board of Trade - Corn

Market Report: 06 December 2022

3rd Floor, AFGRI Building 12 Byls Bridge Boulevard Highveld Extension 73