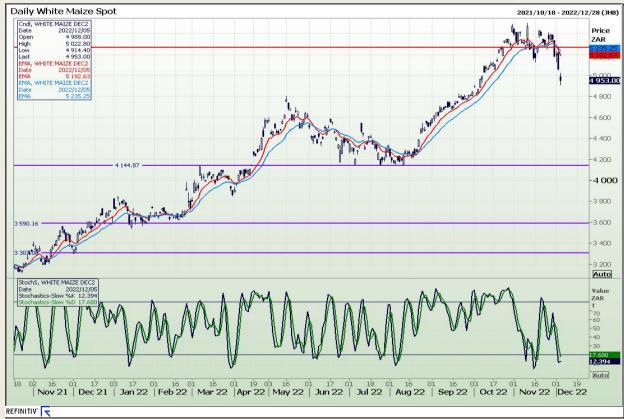

## **Technical Analysis**

South African Futures Exchange - Maize

Market Report: 06 December 2022

3rd Floor, AFGRI Building 12 Byls Bridge Boulevard Highveld Extension 73