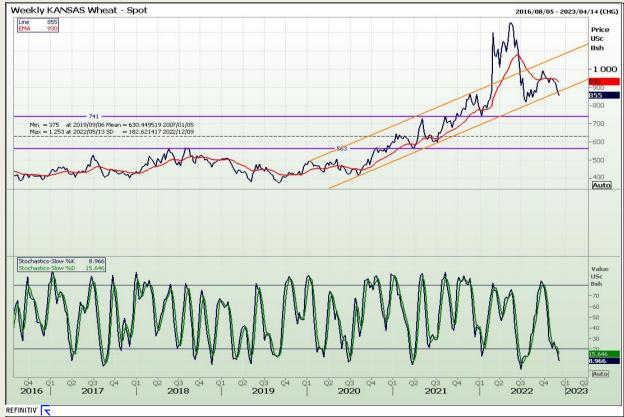

## **Technical Analysis**

Chicago Board of Trade and Kansas Board of Trade - Wheat

Market Report: 06 December 2022

3rd Floor, AFGRI Building 12 Byls Bridge Boulevard Highveld Extension 73