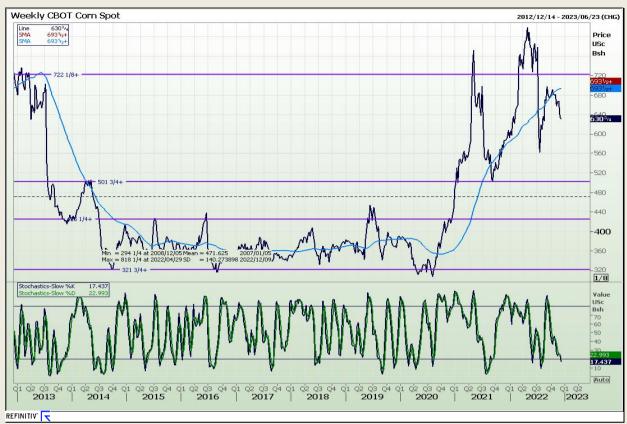

## **Technical Analysis**

Chicago Board of Trade - Corn

Market Report: 06 December 2022

3rd Floor, AFGRI Building 12 Byls Bridge Boulevard Highveld Extension 73