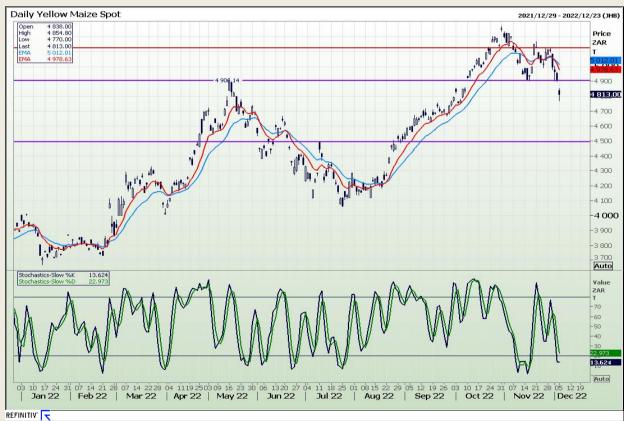

## **Technical Analysis**

South African Futures Exchange - Maize

Market Report: 06 December 2022

3rd Floor, AFGRI Building 12 Byls Bridge Boulevard Highveld Extension 73