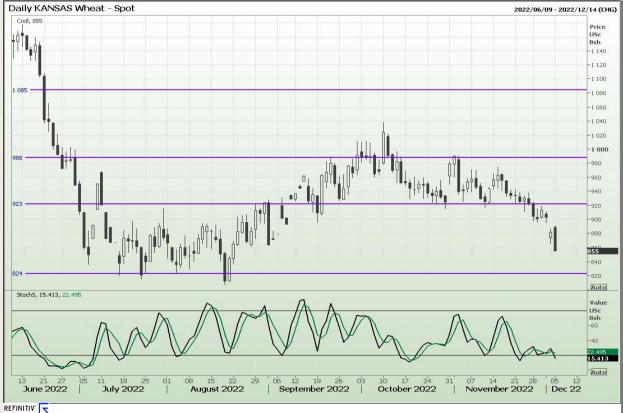

## **Technical Analysis**

Chicago Board of Trade and Kansas Board of Trade - Wheat

Market Report : 06 December 2022

3rd Floor, AFGRI Building 12 Byls Bridge Boulevard Highveld Extension 73