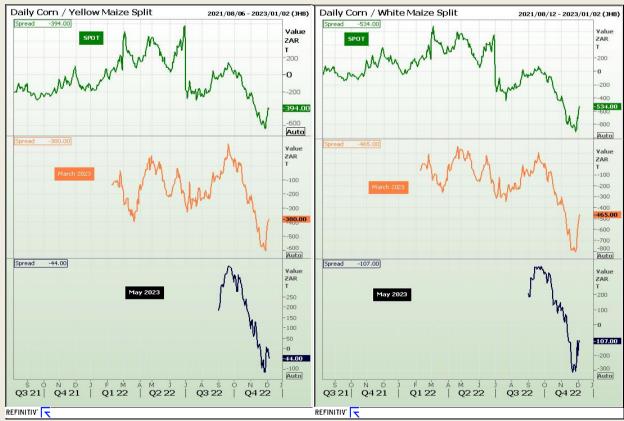

## **Technical Analysis**

**CBOT / SAFEX Spreads** 

Market Report: 06 December 2022

3rd Floor, AFGRI Building 12 Byls Bridge Boulevard Highveld Extension 73