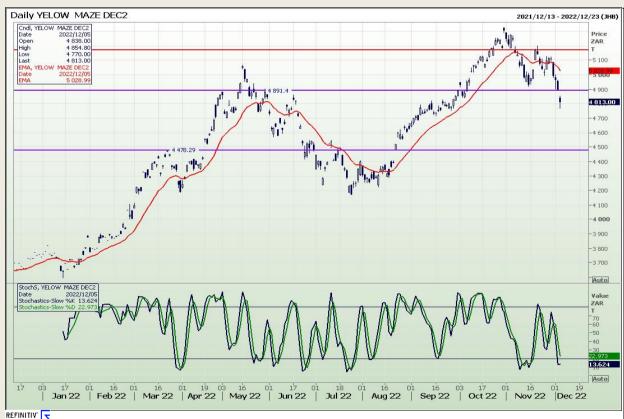

## **Technical Analysis**

South African Futures Exchange - Maize

Market Report: 06 December 2022

3rd Floor, AFGRI Building 12 Byls Bridge Boulevard Highveld Extension 73