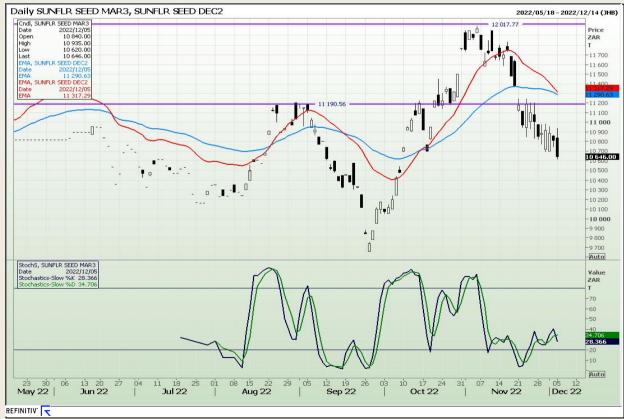

ical Analysis**

South African Futures Exchange - Wheat







Market Report: 06 December 2022

3rd Floor, AFGRI Building 12 Byls Bridge Boulevard Highveld Extension 73

## **Technical Analysis**

Chicago Board of Trade and Kansas Board of Trade - Wheat







Market Report : 06 December 2022

3rd Floor, AFGRI Building 12 Byls Bridge Boulevard Highveld Extension 73

## **Technical Analysis**

Chicago Board of Trade - Soybeans







Market Report: 06 December 2022

3rd Floor, AFGRI Building 12 Byls Bridge Boulevard Highveld Extension 73

## **Technical Analysis**

South African Futures Exchange - Soybeans







Market Report: 06 December 2022

3rd Floor, AFGRI Building 12 Byls Bridge Boulevard Highveld Extension 73

## **Technical Analysis**

South African Futures Exchange - Sunflower