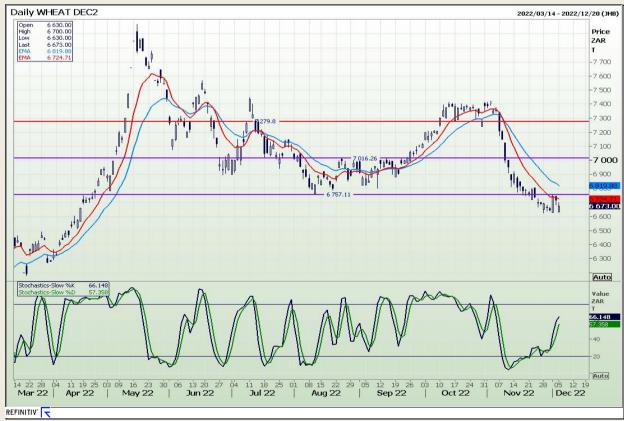

## **Technical Analysis**

South African Futures Exchange - Wheat

Market Report: 06 December 2022

3rd Floor, AFGRI Building 12 Byls Bridge Boulevard Highveld Extension 73