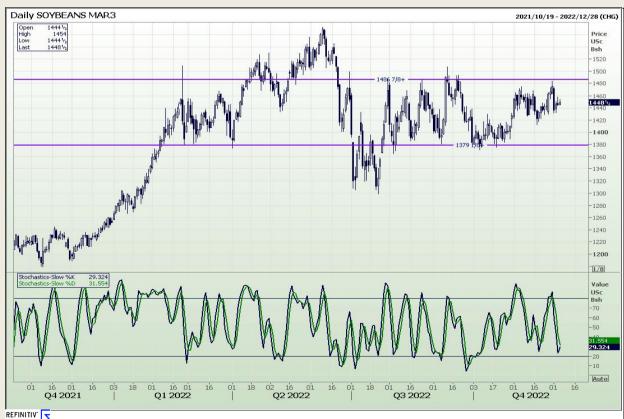

## **Technical Analysis**

Chicago Board of Trade - Soybeans

Market Report: 06 December 2022

3rd Floor, AFGRI Building 12 Byls Bridge Boulevard Highveld Extension 73