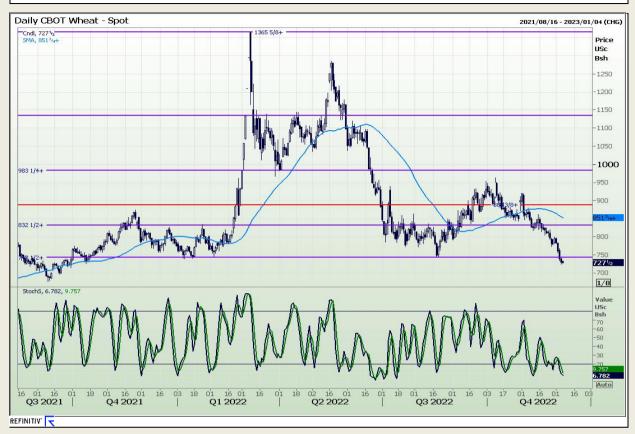

# **Technical Analysis**

Chicago Board of Trade and Kansas Board of Trade - Wheat

Market Report : 07 December 2022

3rd Floor, AFGRI Building 12 Byls Bridge Boulevard Highveld Extension 73