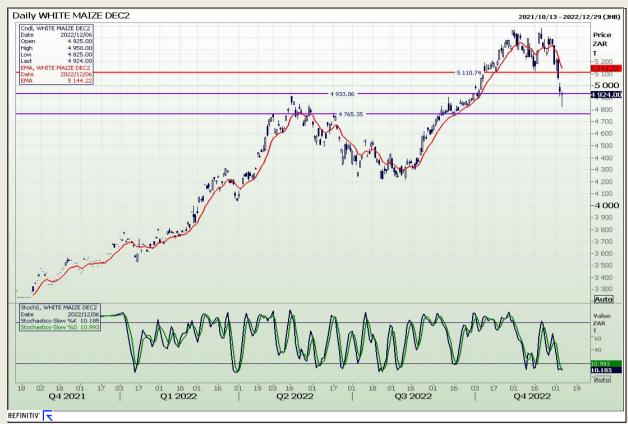

# **Technical Analysis**

South African Futures Exchange - Maize

Market Report : 07 December 2022

3rd Floor, AFGRI Building 12 Byls Bridge Boulevard Highveld Extension 73