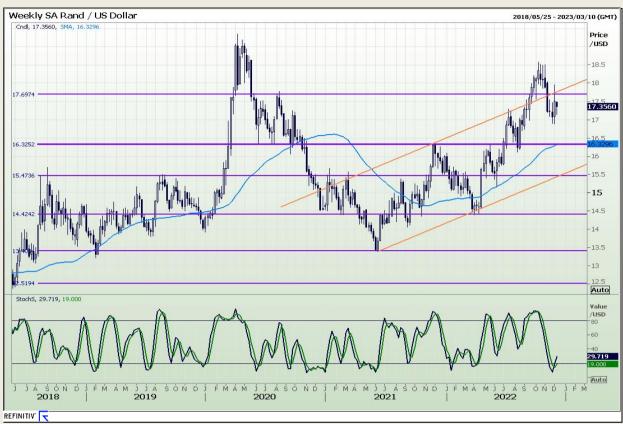

#### Rand / US Dollar

Market Report : 07 December 2022

3rd Floor, AFGRI Building 12 Byls Bridge Boulevard Highveld Extension 73