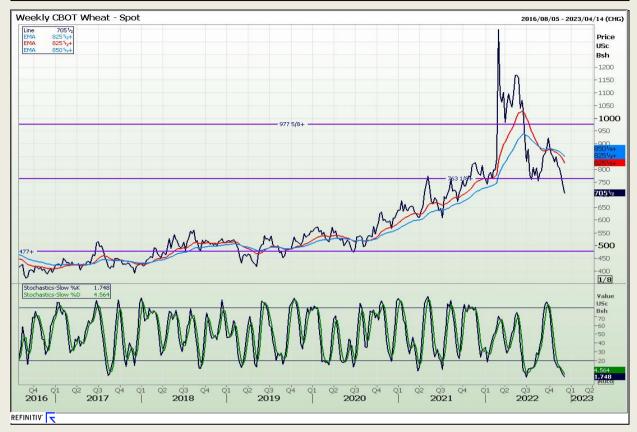

# **Technical Analysis**

Chicago Board of Trade and Kansas Board of Trade - Wheat

Market Report : 07 December 2022

3rd Floor, AFGRI Building 12 Byls Bridge Boulevard Highveld Extension 73