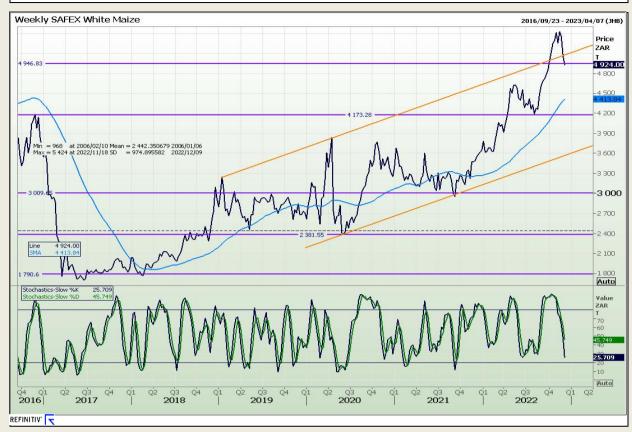

# **Technical Analysis**

South African Futures Exchange - Maize

Market Report : 07 December 2022

3rd Floor, AFGRI Building 12 Byls Bridge Boulevard Highveld Extension 73