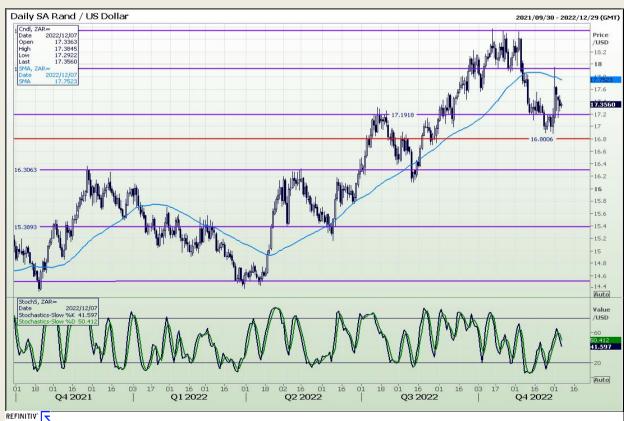

#### Rand / US Dollar

Market Report : 07 December 2022

3rd Floor, AFGRI Building 12 Byls Bridge Boulevard Highveld Extension 73