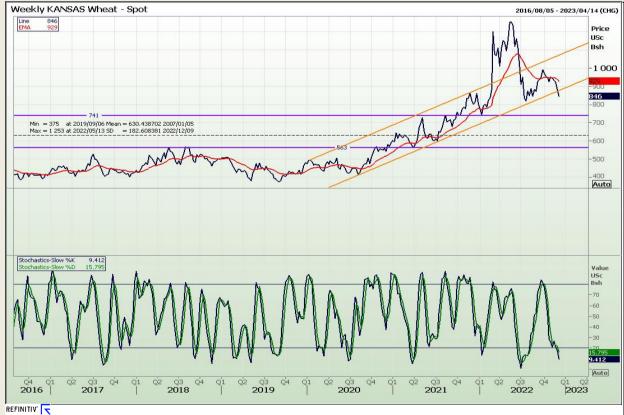

# **Technical Analysis**

Chicago Board of Trade and Kansas Board of Trade - Wheat

Market Report : 07 December 2022

3rd Floor, AFGRI Building 12 Byls Bridge Boulevard Highveld Extension 73