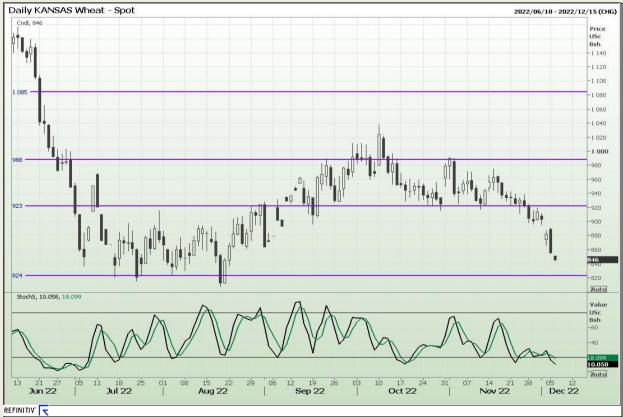

# **Technical Analysis**

Chicago Board of Trade and Kansas Board of Trade - Wheat

Market Report : 07 December 2022

3rd Floor, AFGRI Building 12 Byls Bridge Boulevard Highveld Extension 73