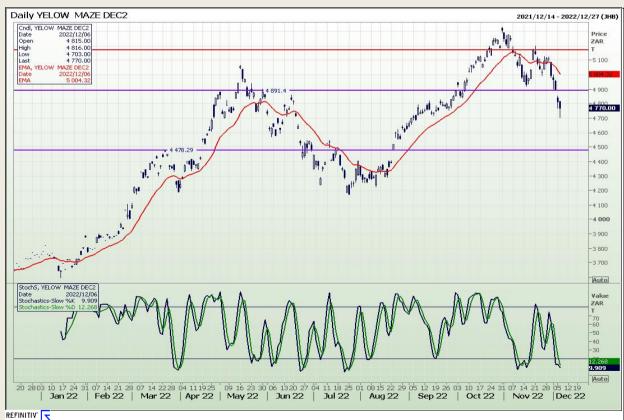

# **Technical Analysis**

South African Futures Exchange - Maize

Market Report : 07 December 2022

3rd Floor, AFGRI Building 12 Byls Bridge Boulevard Highveld Extension 73