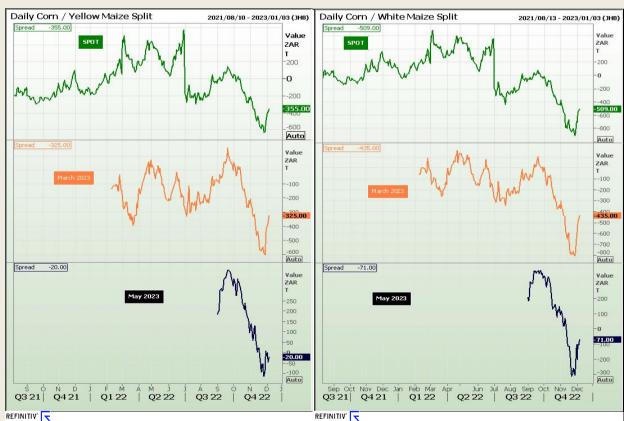

#### **CBOT / SAFEX Spreads**

Market Report : 07 December 2022

3rd Floor, AFGRI Building 12 Byls Bridge Boulevard Highveld Extension 73