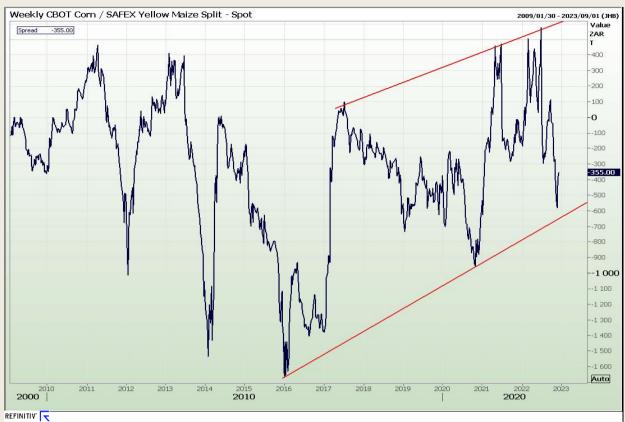

#### **CBOT / SAFEX Spreads**

Market Report : 07 December 2022

3rd Floor, AFGRI Building 12 Byls Bridge Boulevard Highveld Extension 73