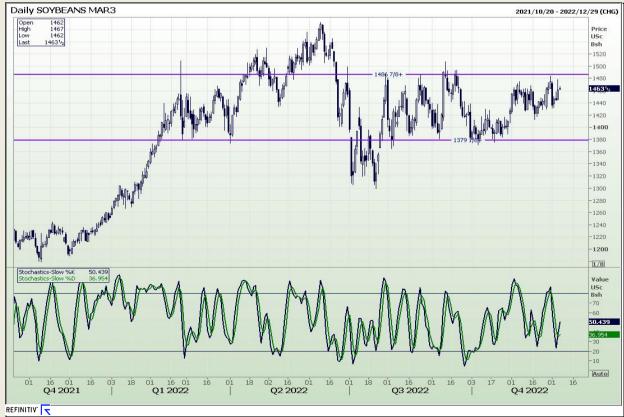

# **Technical Analysis**

Chicago Board of Trade - Soybeans

Market Report : 07 December 2022

3rd Floor, AFGRI Building 12 Byls Bridge Boulevard Highveld Extension 73