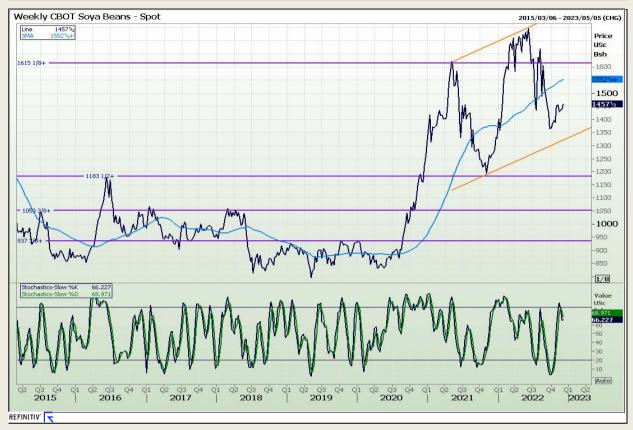

# **Technical Analysis**

Chicago Board of Trade - Soybeans

Market Report : 07 December 2022

3rd Floor, AFGRI Building 12 Byls Bridge Boulevard Highveld Extension 73