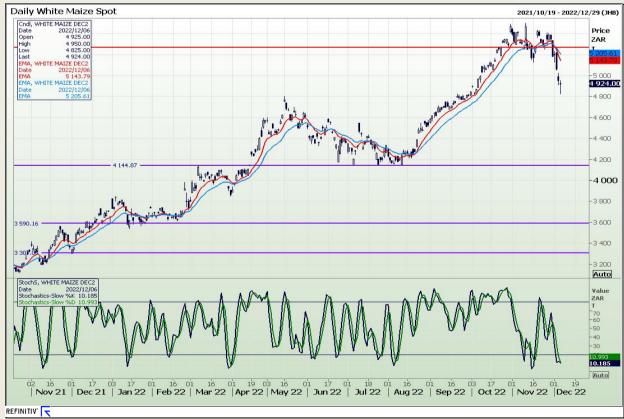

# **Technical Analysis**

South African Futures Exchange - Maize

Market Report : 07 December 2022

3rd Floor, AFGRI Building 12 Byls Bridge Boulevard Highveld Extension 73