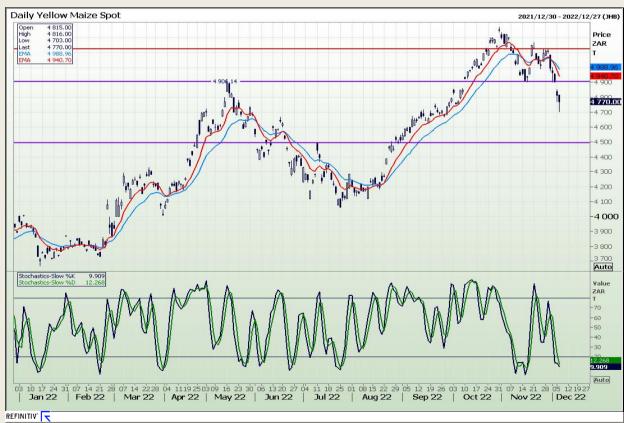

# **Technical Analysis**

South African Futures Exchange - Maize

Market Report : 07 December 2022

3rd Floor, AFGRI Building 12 Byls Bridge Boulevard Highveld Extension 73