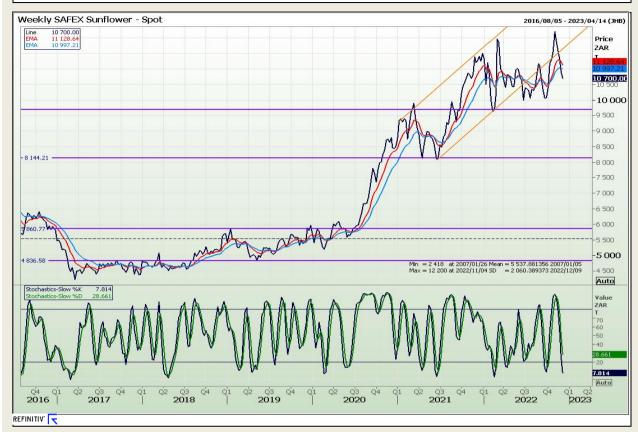

chnical Analysis**

South African Futures Exchange - Wheat







Market Report : 07 December 2022

3rd Floor, AFGRI Building 12 Byls Bridge Boulevard Highveld Extension 73

# **Technical Analysis**

Chicago Board of Trade and Kansas Board of Trade - Wheat







Market Report : 07 December 2022

3rd Floor, AFGRI Building 12 Byls Bridge Boulevard Highveld Extension 73

# **Technical Analysis**

Chicago Board of Trade - Soybeans







Market Report : 07 December 2022

3rd Floor, AFGRI Building 12 Byls Bridge Boulevard Highveld Extension 73

# **Technical Analysis**

South African Futures Exchange - Soybeans







Market Report : 07 December 2022

3rd Floor, AFGRI Building 12 Byls Bridge Boulevard Highveld Extension 73

# **Technical Analysis**

South African Futures Exchange - Sunflower