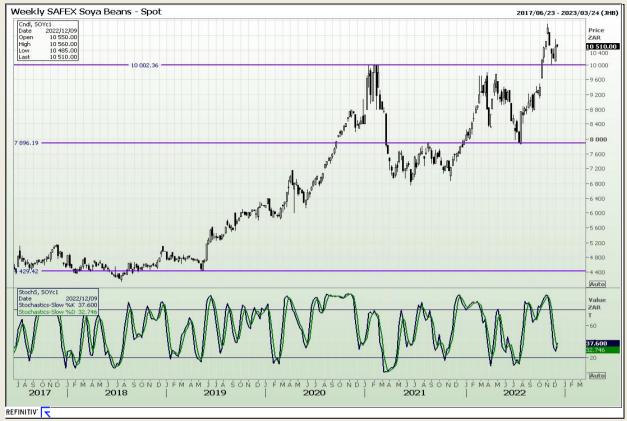

# **Technical Analysis**

South African Futures Exchange - Soybeans

Market Report : 07 December 2022

3rd Floor, AFGRI Building 12 Byls Bridge Boulevard Highveld Extension 73