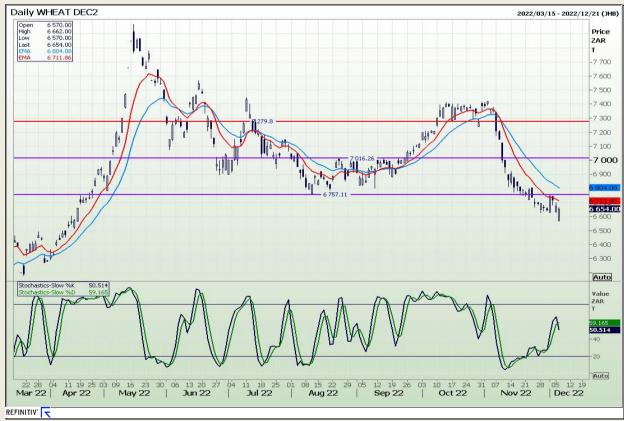

# **Technical Analysis**

South African Futures Exchange - Wheat

Market Report : 07 December 2022

3rd Floor, AFGRI Building 12 Byls Bridge Boulevard Highveld Extension 73