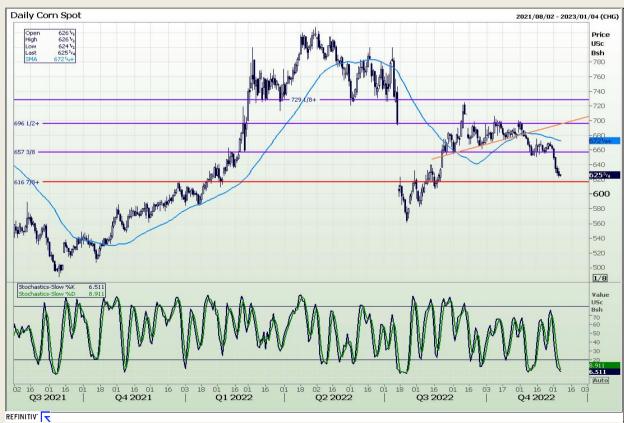

# **Technical Analysis**

Chicago Board of Trade - Corn

Market Report : 07 December 2022

3rd Floor, AFGRI Building 12 Byls Bridge Boulevard Highveld Extension 73