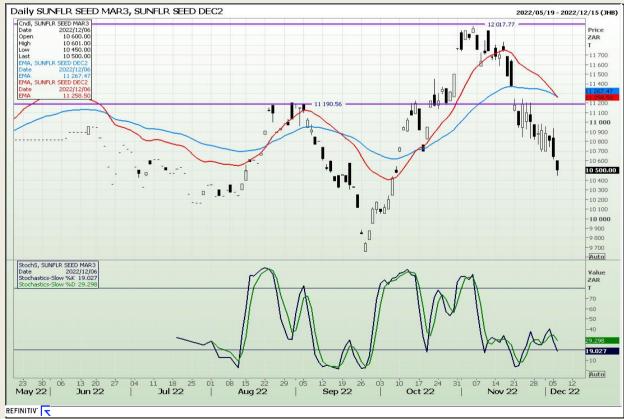

nical Analysis**

South African Futures Exchange - Wheat







Market Report : 07 December 2022

3rd Floor, AFGRI Building 12 Byls Bridge Boulevard Highveld Extension 73

# **Technical Analysis**

Chicago Board of Trade and Kansas Board of Trade - Wheat







Market Report : 07 December 2022

3rd Floor, AFGRI Building 12 Byls Bridge Boulevard Highveld Extension 73

# **Technical Analysis**

Chicago Board of Trade - Soybeans







Market Report : 07 December 2022

3rd Floor, AFGRI Building 12 Byls Bridge Boulevard Highveld Extension 73

# **Technical Analysis**

South African Futures Exchange - Soybeans







Market Report : 07 December 2022

3rd Floor, AFGRI Building 12 Byls Bridge Boulevard Highveld Extension 73

# **Technical Analysis**

South African Futures Exchange - Sunflower