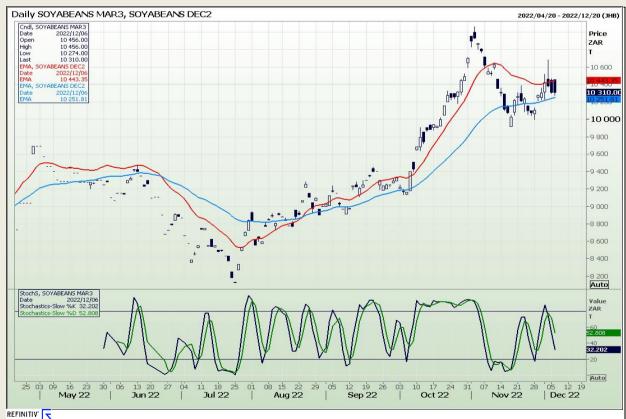

# **Technical Analysis**

South African Futures Exchange - Soybeans

Market Report : 07 December 2022

3rd Floor, AFGRI Building 12 Byls Bridge Boulevard Highveld Extension 73