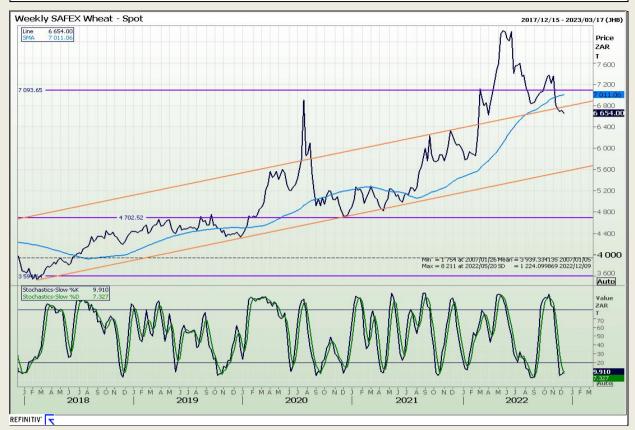

# **Technical Analysis**

South African Futures Exchange - Wheat

Market Report : 07 December 2022

3rd Floor, AFGRI Building 12 Byls Bridge Boulevard Highveld Extension 73