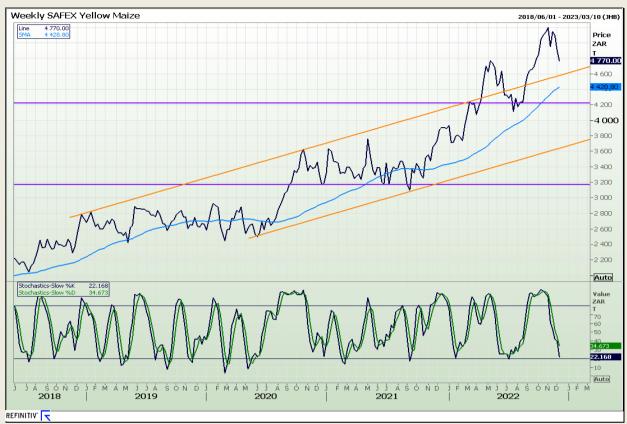

# **Technical Analysis**

South African Futures Exchange - Maize

Market Report : 07 December 2022

3rd Floor, AFGRI Building 12 Byls Bridge Boulevard Highveld Extension 73