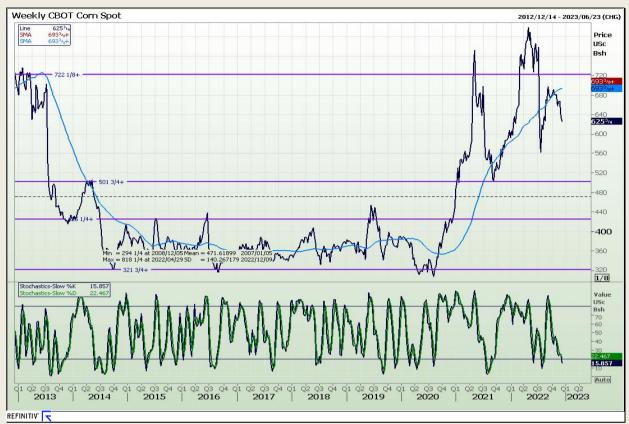

# **Technical Analysis**

Chicago Board of Trade - Corn

Market Report : 07 December 2022

3rd Floor, AFGRI Building 12 Byls Bridge Boulevard Highveld Extension 73