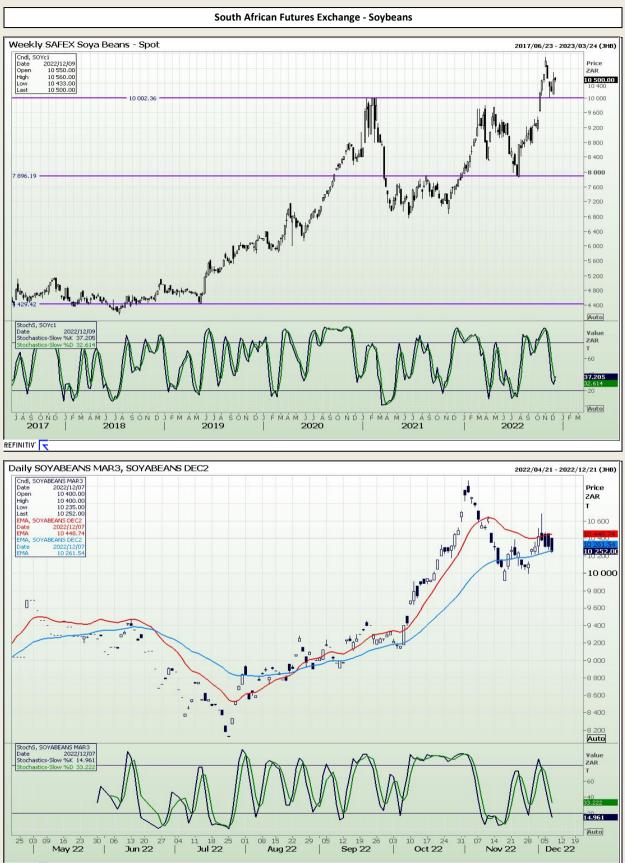

# **Technical Analysis**

Chicago Board of Trade - Soybeans

DISCLAIMER: This report has been prepared by GroCapital Financial Services Pty Ltd, a wholly owned subsidiary of AFGRI Operations Limitedis provided to you for information purposes only.GROCAPITAL AND AFGRI hereby certify that the views expressed in this report were obtained from sources which GROCAPITAL AND AFGRI consider to be reliable.GROCAPITAL AND AFGRI do not make any representations or give any guarantees or warranties, expressed or implied, as to the correctness, accuracy or completeness of the report.NetNether GROCAPITAL AND AFGRI, nor any affiliate, nor any of their respective officers, directors, partners or employees, shall assume any liability for any losses arising from errors or omissions in the opinions, forecasts or information, irrespective of whether there has been any negligence by GroCapital and AFGRI, their affiliate, or their respective officers, directors, partners or employees, regardless of whether such damages were foreseen or unforeseen. The information contained in this report is confidential and may be subject to legal privilege. This report is not intended to not should it be taken to create any legal relations or contractual relations.

Market Report : 08 December 2022