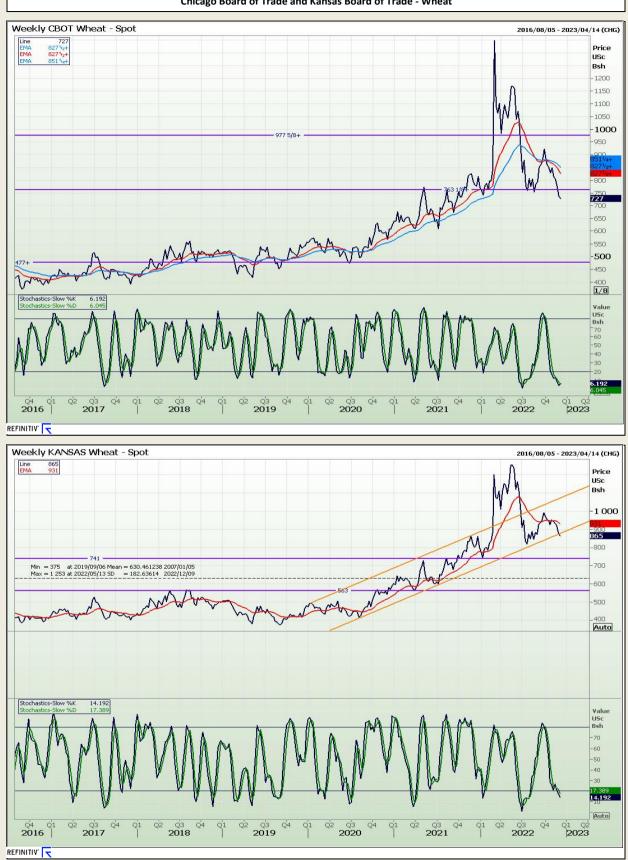

# **Technical Analysis**

Chicago Board of Trade and Kansas Board of Trade - Wheat

DISCLAIMER: This report has been prepared by GroCapital Financial Services Pty Ltd, a wholly owned subsidiary of AFGRI Operations Limitedis provided to you for information purposes only.GROCAPITAL AND AFGRI hereby certify that the views expressed in this report were obtained from sources which GROCAPITAL AND AFGRI consider to be reliable.GROCAPITAL AND AFGRI do not make any representations or give any guarantees or warranties, expressed or implied, as to the correctness, accuracy or completeness of the report.NetNether GROCAPITAL AND AFGRI, nor any affiliate, nor any of their respective officers, directors, partners or employees, shall assume any liability for any losses arising from errors or omissions in the opnions, forecasts or information, irrespective of whether there has been any negligence by GroCapital and AFGRI, their affiliate, or their respective officers, directors, partners or employees, regardless of whether such damages were foreseen or unforeseen. The information contained in this report is confidential and may be subject to legal privilege. This report is not intended to not should it be taken to create any legal relations or contractual relations.