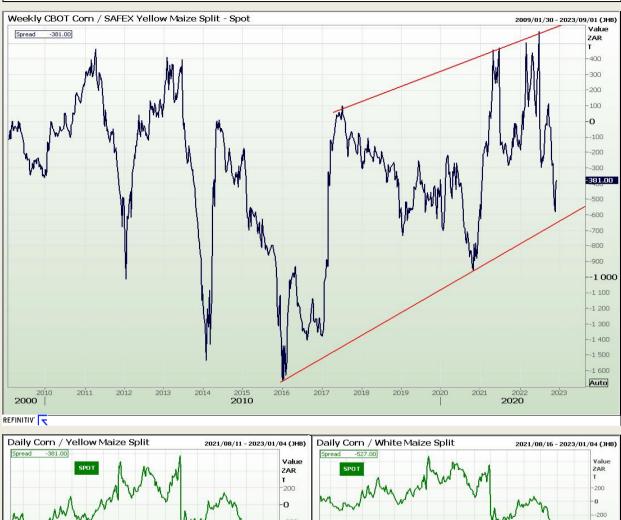

Market Report : 08 December 2022

## **Technical Analysis**

**CBOT / SAFEX Spreads** 

DISCLAIMER: This report has been prepared by GroCapital Financial Services Pty Ltd, a wholly owned subsidiary of AFGRI Operations Limitedis provided to you for information purposes only.GROCAPITAL AND AFGRI hereby certify that the views expressed in this report were obtained from sources which GROCAPITAL AND AFGRI consider to be reliable.GROCAPITAL AND AFGRI do not make any representations or give any guarantees or warranties, expressed or implied, as to the correctness, accuracy or completeness of the report.NetNether GROCAPITAL AND AFGRI, nor any affiliate, nor any of their respective officers, directors, partners or employees, shall assume any liability for any losses arising from errors or omissions in the opnions, forecasts or information, irrespective of whether there has been any negligence by GroCapital and AFGRI, their affiliate, or their respective officers, directors, partners or employees, regardless of whether such damages were foreseen or unforeseen. The information contained in this report is confidential and may be subject to legal privilege. This report is not intended to not should it be taken to create any legal relations or contractual relations.