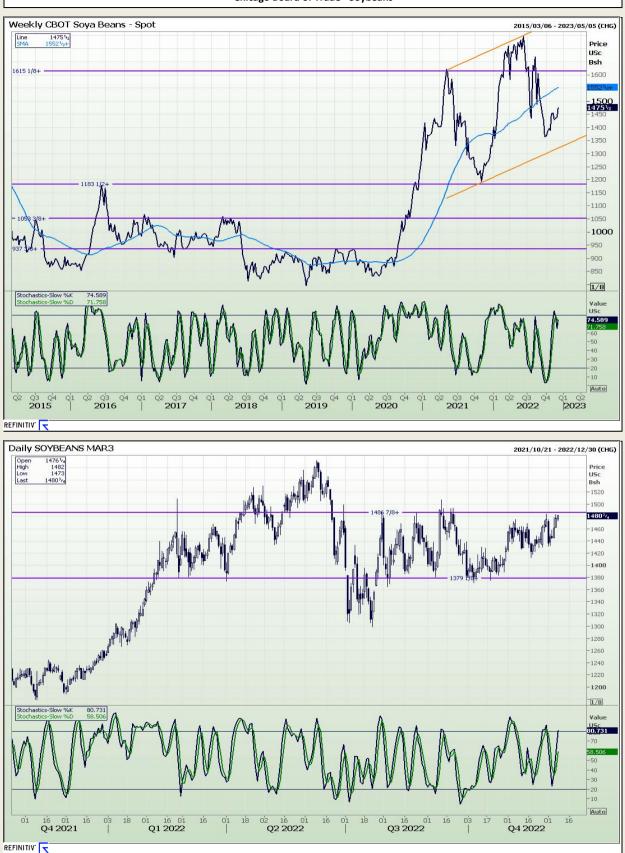

# **Technical Analysis**

Chicago Board of Trade - Soybeans

DISCLAIMER: This report has been prepared by GroCapital Financial Services Pty Ltd, a wholly owned subsidiary of AFGRI Operations Limitedis provided to you for information purposes only.GROCAPITAL AND AFGRI hereby certify that the views expressed in this report were obtained from sources which GROCAPITAL AND AFGRI consider to be reliable.GROCAPITAL AND AFGRI do not make any representations or give any guarantees or warranties, expressed or implied, as to the correctness, accuracy or completeness of the report.NetNether GROCAPITAL AND AFGRI, nor any affiliate, nor any of their respective officers, directors, partners or employees, shall assume any liability for any losses arising from errors or omissions in the opinions, forecasts or information, irrespective of whether there has been any negligence by GroCapital and AFGRI, their affiliate, or their respective officers, directors, partners or employees, regardless of whether such damages were foreseen or unforeseen. The information contained in this report is confidential and may be subject to legal privilege. This report is not intended to not should it be taken to create any legal relations or contractual relations.