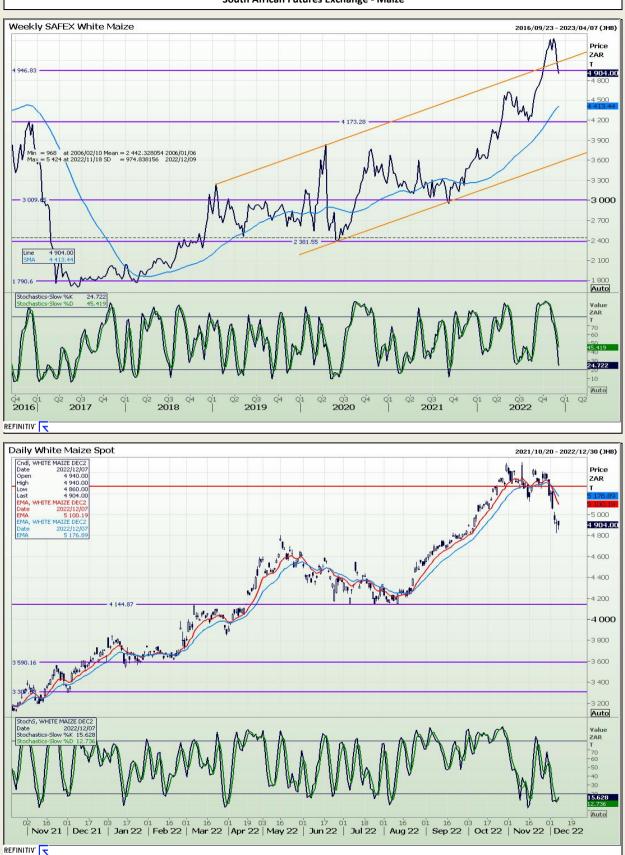

# **Technical Analysis**

South African Futures Exchange - Maize

DISCLAIMER: This report has been prepared by GroCapital Financial Services Pty Ltd, a wholly owned subsidiary of AFGRI Operations Limitedis provided to you for information purposes only.GROCAPITAL AND AFGRI hereby certify that the views expressed in this report were obtained from sources which GROCAPITAL AND AFGRI consider to be reliable.GROCAPITAL AND AFGRI do not make any representations or give any guarantees or warranties, expressed or implied, as to the correctness, accuracy or completeness of the report.Neither GROCAPITAL AND AFGRI, nor any affiliate, nor any of their respective officers, directors, partners or employees, shall assume any liability for any losses arising from errors or omissions in the opnions, forecasts or information, irrespective of whether there has been any negligence by GroCapital and AFGRI, their affiliate, or their respective officers, directors, partners or employees, regardless of whether such damages were foreseen or unforeseen. The information contained in this report is confidential and may be subject to legal privilege. This report is not intended to not should it be taken to create any legal relations or contractual relations.