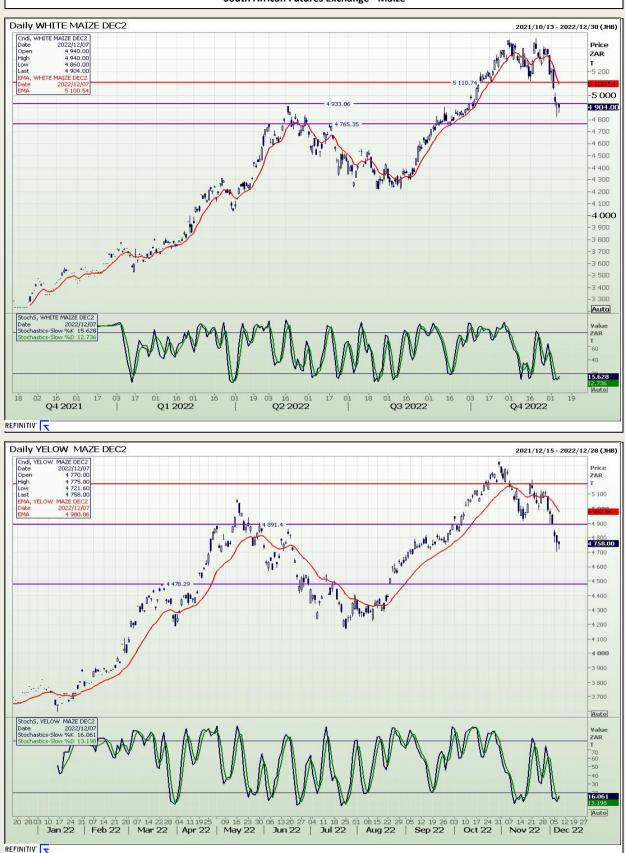

## **Technical Analysis**

South African Futures Exchange - Maize

DISCLAIMER: This report has been prepared by GroCapital Financial Services Pty Ltd, a wholly owned subsidiary of AFGRI Operations Limitedis provided to you for information purposes only.GROCAPITAL AND AFGRI hereby certify that the views expressed in this report were obtained from sources which GROCAPITAL AND AFGRI consider to be reliable.GROCAPITAL AND AFGRI do not make any representations or give any guarantees or warranties, expressed or implied, as to the correctness, accuracy or completeness of the report.Neither GROCAPITAL AND AFGRI, nor any affiliate, nor any of their respective officers, directors, partners or employees shall assume any liability for any losses arising from errors or omissions in the opinions, forecasts or information, irrespective of whether there has been any negligence by GroCapital and AFGRI, their affiliate, or their respective officers, directors, partners or employees, regardless of whether such damages were foreseen or unforeseen. The information contained in this report is confidential and may be subject to legal privilege. This report is not intended to not should it be taken to create any legal relations or contractual relations.