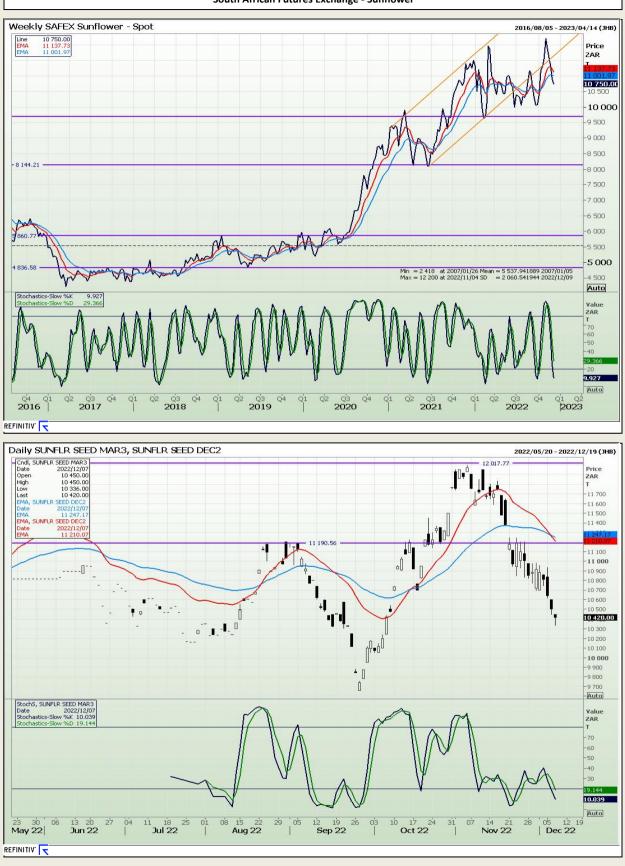

Market Report : 08 December 2022

# **Technical Analysis**

South African Futures Exchange - Sunflower

DISCLAIMER: This report has been prepared by GroCapital Financial Services Pty Ltd, a wholly owned subsidiary of AFGRI Operations Limitedis provided to you for information purposes only.GROCAPITAL AND AFGRI hereby certify that the views expressed in this report were obtained from sources which GROCAPITAL AND AFGRI consider to be reliable.GROCAPITAL AND AFGRI do not make any representations or give any guarantees or warranties, expressed or implied, as to the correctness, accuracy or completeness of the report.Nether GROCAPITAL AND AFGRI, nor any affiliate, nor any of their respective officers, directors, partners or employees, shall assume any liability for any losses arising from errors or omissions in the opinions, forecasts or information, irrespective of whether there has been any negligence by GroCapital and AFGRI, their affiliate, or their respective officers, directors, partners or employees, regardless of whether such damages were foreseen or unforeseen. The information contained in this report is confidential and may be subject to legal privilege. This report is not intended to not should it be taken to create any legal relations or contractual relations.