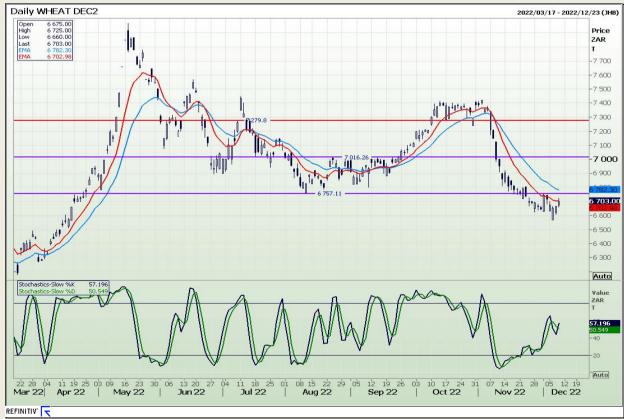

# **Technical Analysis**

South African Futures Exchange - Wheat

Market Report : 09 December 2022

3rd Floor, AFGRI Building 12 Byls Bridge Boulevard Highveld Extension 73