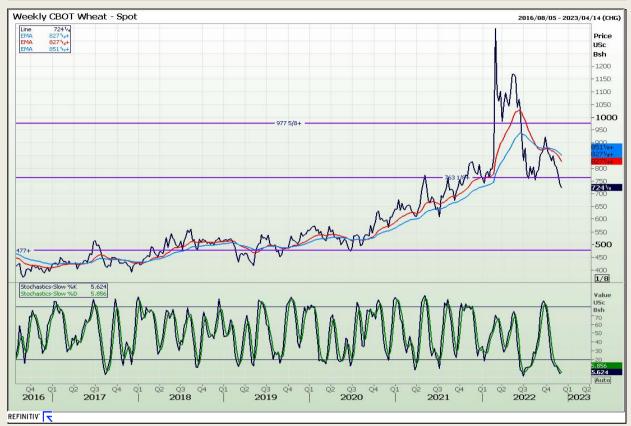

# **Technical Analysis**

Chicago Board of Trade and Kansas Board of Trade - Wheat

Market Report : 09 December 2022

3rd Floor, AFGRI Building 12 Byls Bridge Boulevard Highveld Extension 73