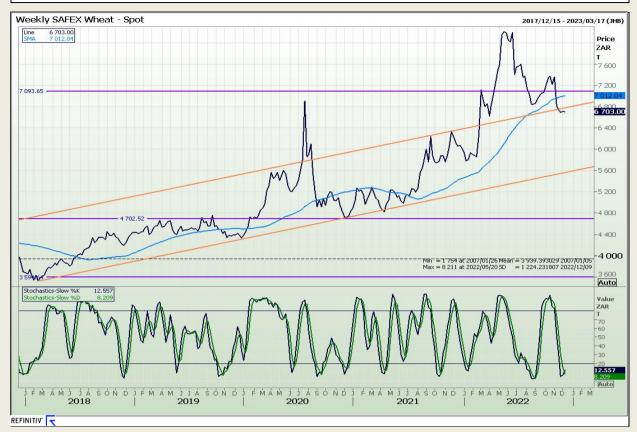

# **Technical Analysis**

South African Futures Exchange - Wheat

Market Report : 09 December 2022

3rd Floor, AFGRI Building 12 Byls Bridge Boulevard Highveld Extension 73