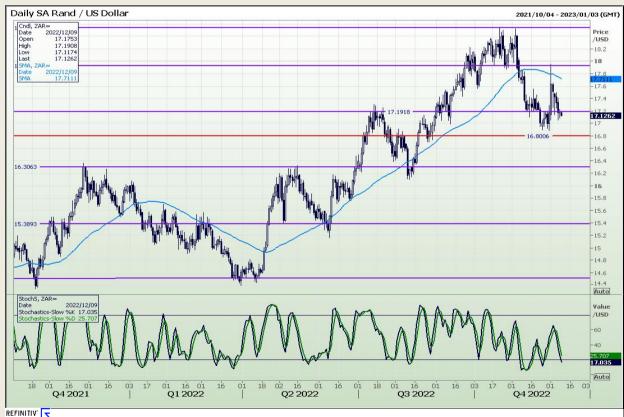

#### Rand / US Dollar

Market Report : 09 December 2022

3rd Floor, AFGRI Building 12 Byls Bridge Boulevard Highveld Extension 73