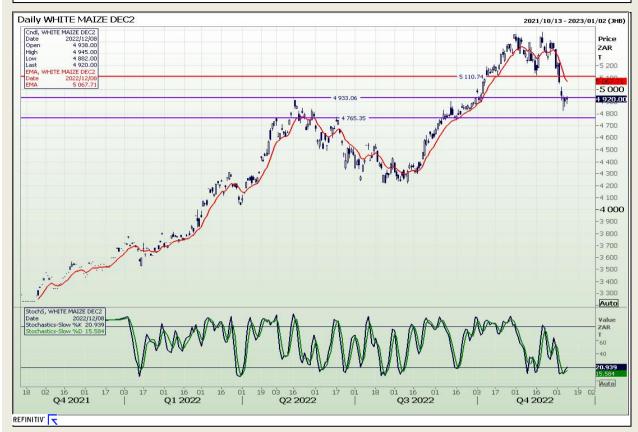

# **Technical Analysis**

South African Futures Exchange - Maize

Market Report: 09 December 2022

3rd Floor, AFGRI Building 12 Byls Bridge Boulevard Highveld Extension 73