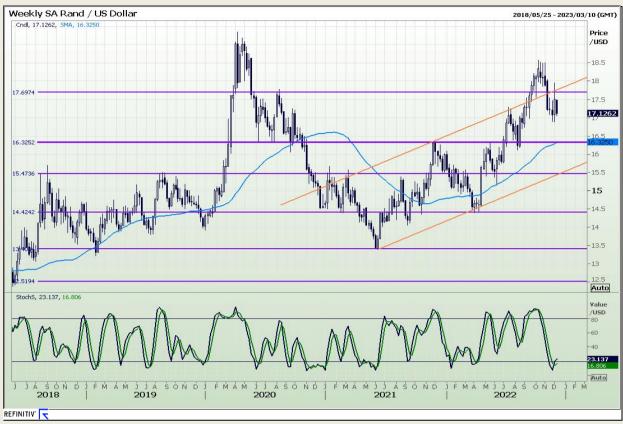

#### Rand / US Dollar

Market Report : 09 December 2022

3rd Floor, AFGRI Building 12 Byls Bridge Boulevard Highveld Extension 73