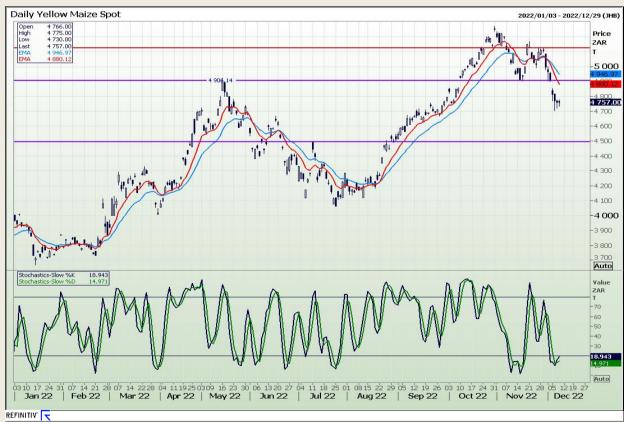

# **Technical Analysis**

South African Futures Exchange - Maize

Market Report: 09 December 2022

3rd Floor, AFGRI Building 12 Byls Bridge Boulevard Highveld Extension 73