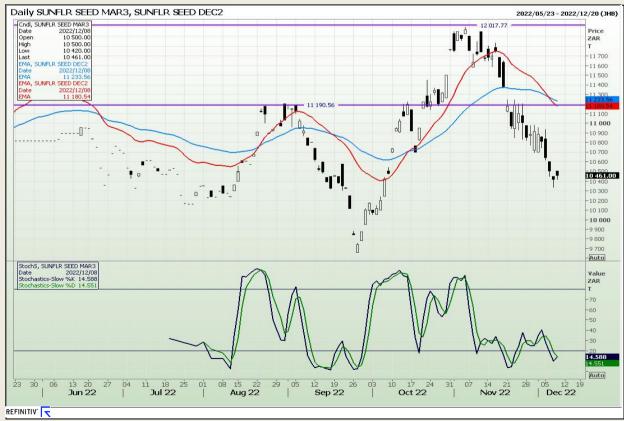

hnical Analysis**

South African Futures Exchange - Wheat







Market Report : 09 December 2022

3rd Floor, AFGRI Building 12 Byls Bridge Boulevard Highveld Extension 73

# **Technical Analysis**

Chicago Board of Trade and Kansas Board of Trade - Wheat







Market Report : 09 December 2022

3rd Floor, AFGRI Building 12 Byls Bridge Boulevard Highveld Extension 73

# **Technical Analysis**

Chicago Board of Trade - Soybeans







Market Report: 09 December 2022

3rd Floor, AFGRI Building 12 Byls Bridge Boulevard Highveld Extension 73

# **Technical Analysis**

South African Futures Exchange - Soybeans







Market Report : 09 December 2022

3rd Floor, AFGRI Building 12 Byls Bridge Boulevard Highveld Extension 73

# **Technical Analysis**

South African Futures Exchange - Sunflower