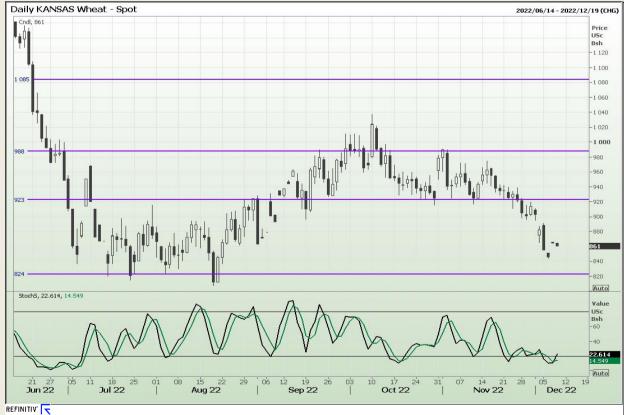

# **Technical Analysis**

Chicago Board of Trade and Kansas Board of Trade - Wheat

Market Report : 09 December 2022

3rd Floor, AFGRI Building 12 Byls Bridge Boulevard Highveld Extension 73