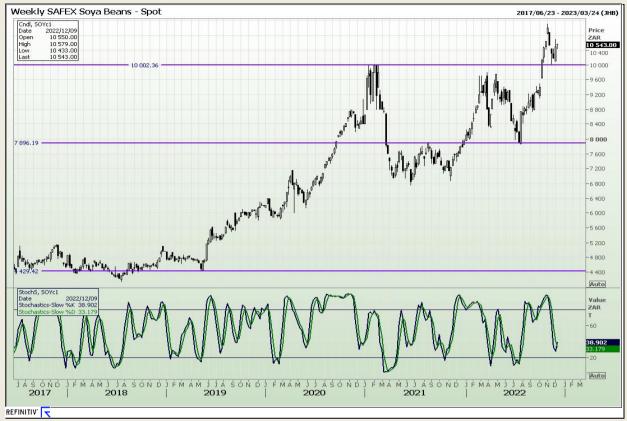

# **Technical Analysis**

South African Futures Exchange - Soybeans

Market Report : 09 December 2022

3rd Floor, AFGRI Building 12 Byls Bridge Boulevard Highveld Extension 73