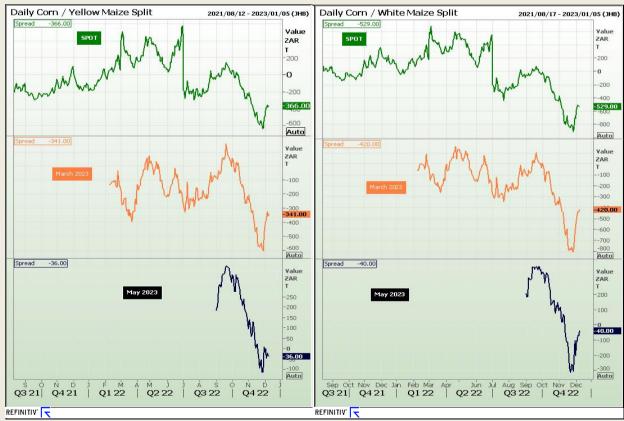

#### **CBOT / SAFEX Spreads**

Market Report : 09 December 2022

3rd Floor, AFGRI Building 12 Byls Bridge Boulevard Highveld Extension 73