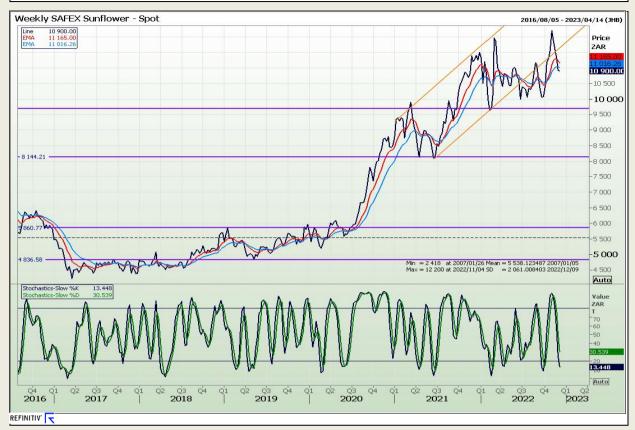

echnical Analysis**

South African Futures Exchange - Wheat







Market Report : 09 December 2022

3rd Floor, AFGRI Building 12 Byls Bridge Boulevard Highveld Extension 73

# **Technical Analysis**

Chicago Board of Trade and Kansas Board of Trade - Wheat







Market Report : 09 December 2022

3rd Floor, AFGRI Building 12 Byls Bridge Boulevard Highveld Extension 73

# **Technical Analysis**

Chicago Board of Trade - Soybeans







Market Report: 09 December 2022

3rd Floor, AFGRI Building 12 Byls Bridge Boulevard Highveld Extension 73

# **Technical Analysis**

South African Futures Exchange - Soybeans







Market Report : 09 December 2022

3rd Floor, AFGRI Building 12 Byls Bridge Boulevard Highveld Extension 73

# **Technical Analysis**

South African Futures Exchange - Sunflower