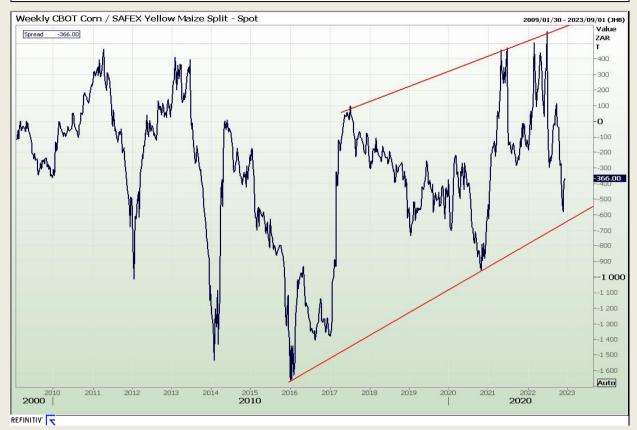

#### **CBOT / SAFEX Spreads**

Market Report : 09 December 2022

3rd Floor, AFGRI Building 12 Byls Bridge Boulevard Highveld Extension 73