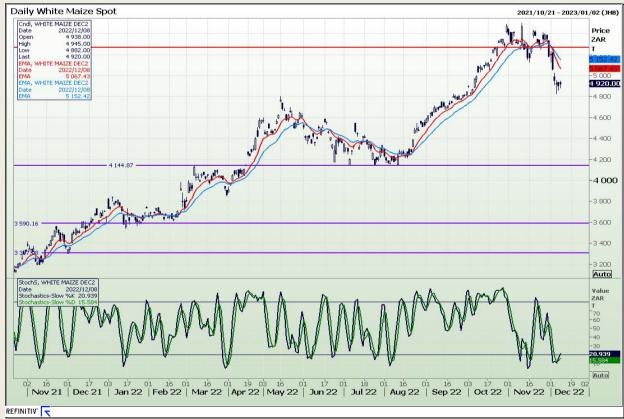

# **Technical Analysis**

South African Futures Exchange - Maize

Market Report : 09 December 2022

3rd Floor, AFGRI Building 12 Byls Bridge Boulevard Highveld Extension 73

# **Technical Analysis**

South African Futures Exchange - Maize

Market Report: 09 December 2022

3rd Floor, AFGRI Building 12 Byls Bridge Boulevard Highveld Extension 73