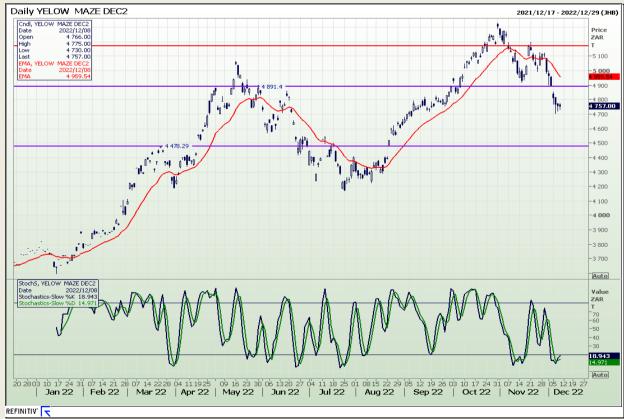

# **Technical Analysis**

South African Futures Exchange - Maize

Market Report: 09 December 2022

3rd Floor, AFGRI Building 12 Byls Bridge Boulevard Highveld Extension 73