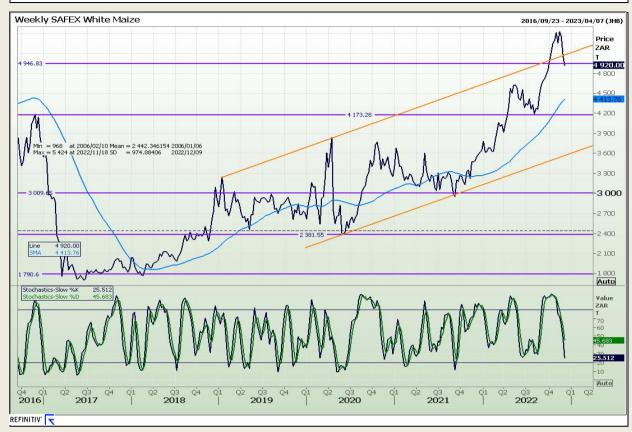

# **Technical Analysis**

South African Futures Exchange - Maize

Market Report : 09 December 2022

3rd Floor, AFGRI Building 12 Byls Bridge Boulevard Highveld Extension 73

# **Technical Analysis**

South African Futures Exchange - Maize

Market Report: 09 December 2022

3rd Floor, AFGRI Building 12 Byls Bridge Boulevard Highveld Extension 73