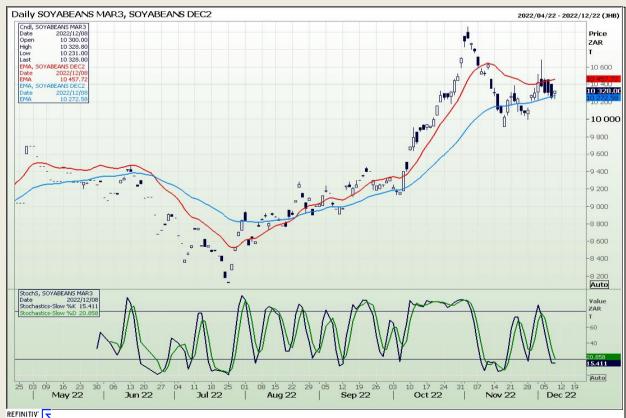

# **Technical Analysis**

Chicago Board of Trade - Soybeans

Market Report: 09 December 2022

3rd Floor, AFGRI Building 12 Byls Bridge Boulevard Highveld Extension 73