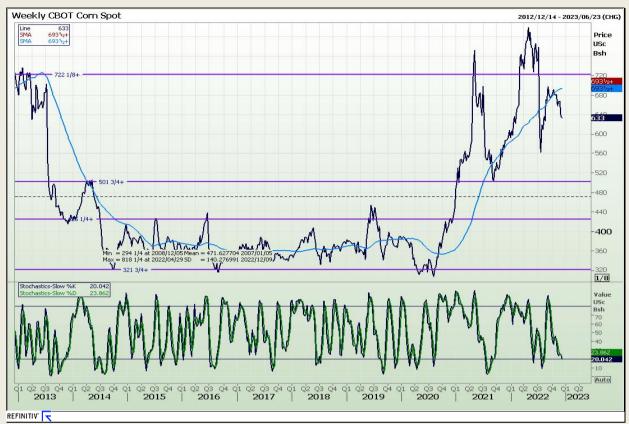

# **Technical Analysis**

Chicago Board of Trade - Corn

Market Report: 09 December 2022

3rd Floor, AFGRI Building 12 Byls Bridge Boulevard Highveld Extension 73