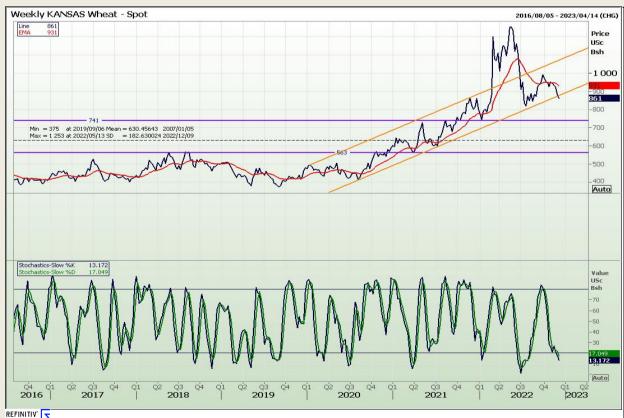

# **Technical Analysis**

Chicago Board of Trade and Kansas Board of Trade - Wheat

Market Report : 09 December 2022

3rd Floor, AFGRI Building 12 Byls Bridge Boulevard Highveld Extension 73