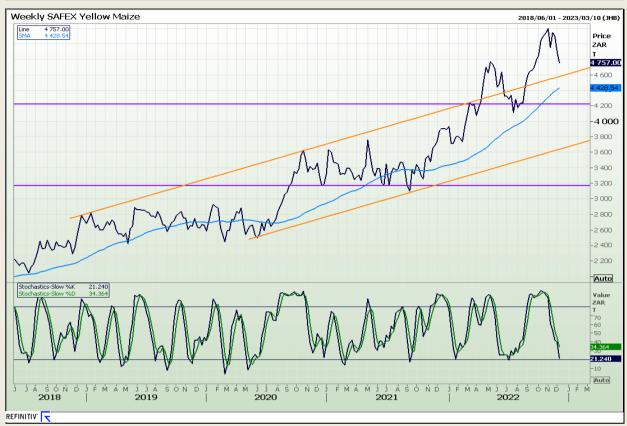

# **Technical Analysis**

South African Futures Exchange - Maize

Market Report : 09 December 2022

3rd Floor, AFGRI Building 12 Byls Bridge Boulevard Highveld Extension 73