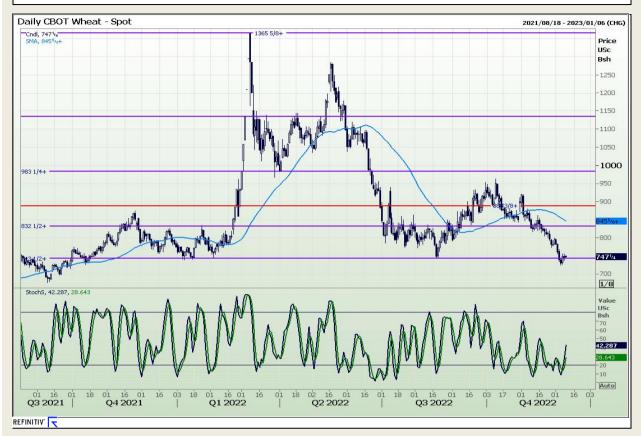

# **Technical Analysis**

Chicago Board of Trade and Kansas Board of Trade - Wheat

Market Report : 09 December 2022

3rd Floor, AFGRI Building 12 Byls Bridge Boulevard Highveld Extension 73