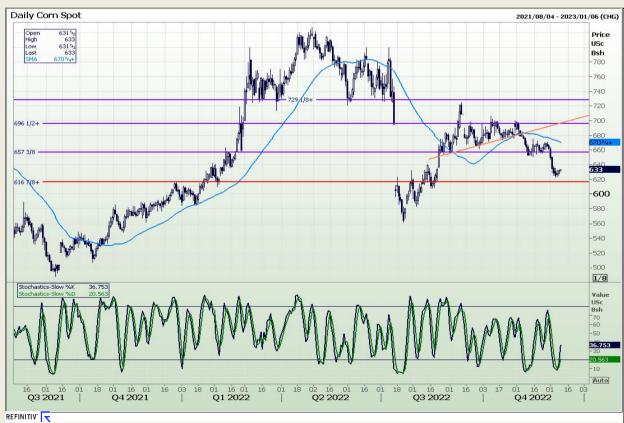

# **Technical Analysis**

Chicago Board of Trade - Corn

Market Report: 09 December 2022

3rd Floor, AFGRI Building 12 Byls Bridge Boulevard Highveld Extension 73