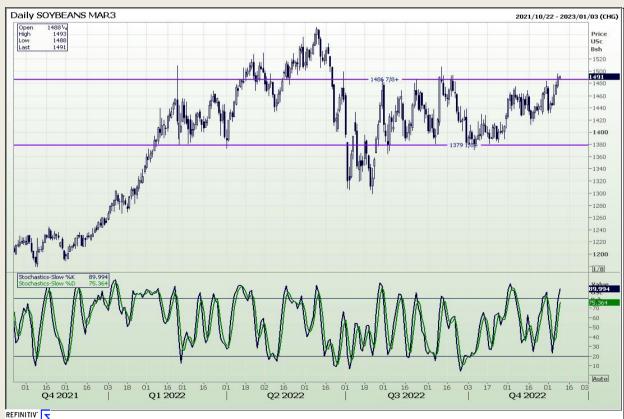

# **Technical Analysis**

Chicago Board of Trade - Soybeans

Market Report: 09 December 2022

3rd Floor, AFGRI Building 12 Byls Bridge Boulevard Highveld Extension 73