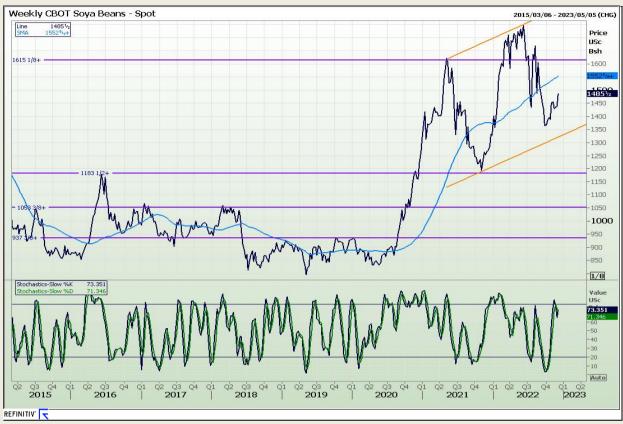

# **Technical Analysis**

Chicago Board of Trade - Soybeans

Market Report: 09 December 2022

3rd Floor, AFGRI Building 12 Byls Bridge Boulevard Highveld Extension 73