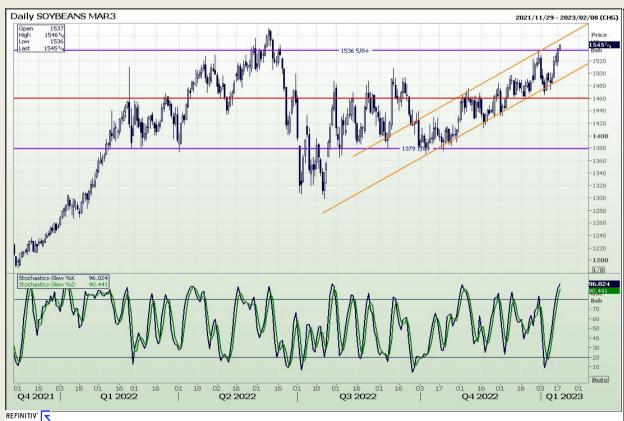

Market Report: 18 January 2023

3rd Floor, AFGRI Building 12 Byls Bridge Boulevard Highveld Extension 73

## **Technical Analysis**

Chicago Board of Trade - Soybeans

DISCLAIMER: This report has been prepared by GroCapital Financial Services Pty Ltd, a wholly owned subsidiary of AFGRI Operations Limitedis provided to you for information purposes only.GROCAPITAL AND AFGRI hereby certify that the views expressed in this report were obtained from sources which GROCAPITAL AND AFGRI consider to be reliable.GROCAPITAL AND AFGRI do not make any representations or give any guarantees or warranties, expressed or implied, as to the correctness, accuracy or completeness of the report.Neither GROCAPITAL AND AFGRI, nor any affiliate, nor any of their respective officers, directors, partners or employees, shall assume any liability for any losses arising from errors or omissions in the opinions, forecasts or information, irrespective of whether there has been any negligence by GroCapital and AFGRI, their affiliate, or their respective officers, directors, partners or employees, regardless of whether such damages were foreseen or unforeseen. The information contained in this report is confidential and may be subject to legal privilege. This report is not intended to not should it be taken to create any legal relations or contractual relations.