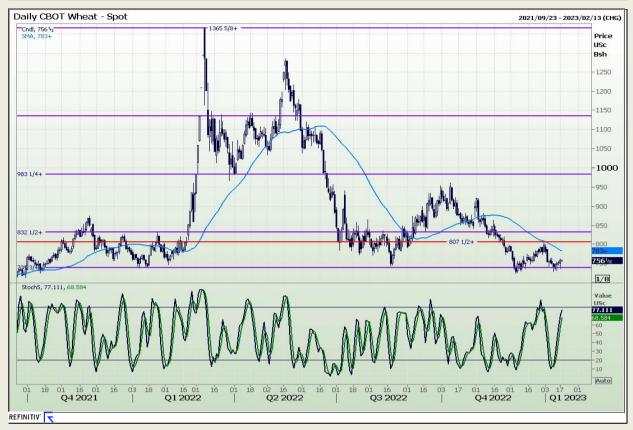

# **Technical Analysis**

Chicago Board of Trade and Kansas Board of Trade - Wheat

DISCLAIMER: This report has been prepared by GroCapital Financial Services Pty Ltd, a wholly owned subsidiary of AFGRI Operations Limitedis provided to you for information purposes only.GROCAPITAL AND AFGRI hereby certify that the views expressed in this report were obtained from sources which GROCAPITAL AND AFGRI consider to be reliable.GROCAPITAL AND AFGRI do not make any representations or give any guarantees or warranties, expressed or implied, as to the correctness, accuracy or completeness of the report.Neither GROCAPITAL AND AFGRI, on any of their respective officers, directors, partners or employees, shall assume any liability for any losses arising from errors or omissions in the opinions, forecasts or information, irrespective of whether there has been any negligence by GroCapital and AFGRI, their affiliate, or their respective officers, directors, partners or employees, regardless of whether such damages were foreseen or unforeseen. The information contained in this report is confidential and may be subject to legal privilege. This

Market Report: 18 January 2023

3rd Floor, AFGRI Building 12 Byls Bridge Boulevard Highveld Extension 73