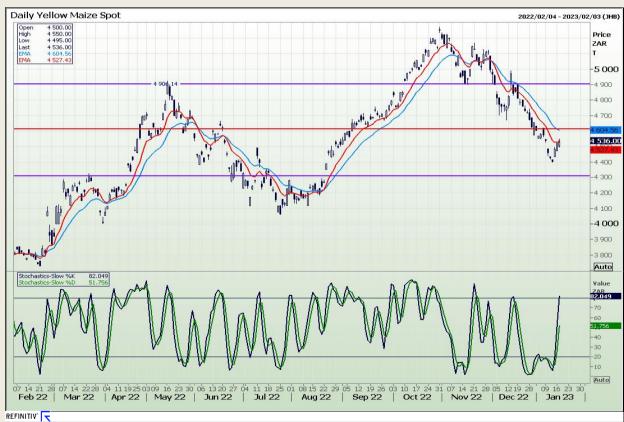

# **Technical Analysis**

South African Futures Exchange - Maize

DISCLAIMER: This report has been prepared by GroCapital Financial Services Pty Ltd, a wholly owned subsidiary of AFGRI Operations Limitedis provided to you for information purposes only.GROCAPITAL AND AFGRI hereby certify that the views expressed in this report were obtained from sources which GROCAPITAL AND AFGRI consider to be reliable.GROCAPITAL AND AFGRI do not make any representations or give any guarantees or warranties, expressed or implied, as to the correctness, accuracy or completeness of the report.Neither GROCAPITAL AND AFGRI, nor any affiliate, nor any of their respective officers, directors, partners or employees arising from errors or omissions in the opinions, forecasts or information, irrespective of whether there has been any negligence by GroCapital and AFGRI, their affiliate, or their respective officers, directors, partners or employees, regardless of whether such damages were foreseen or unforeseen. The information contained in this report is confidential and may be subject to legal privilege. This report is not intended to not should it be taken to create any legal relations or contractual relations.

Market Report: 18 January 2023

3rd Floor, AFGRI Building 12 Byls Bridge Boulevard Highveld Extension 73