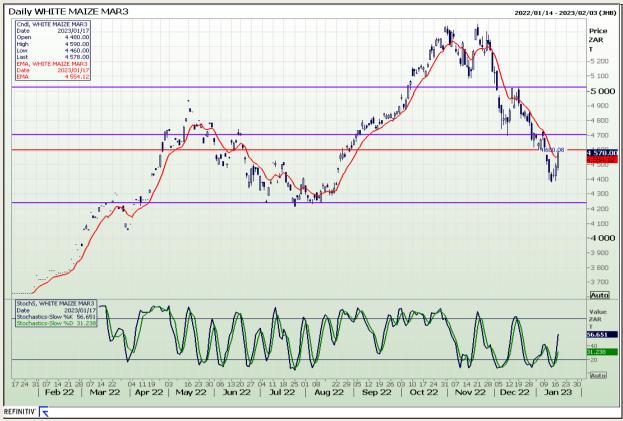

## **Technical Analysis**

South African Futures Exchange - Maize

DISCLAIMER: This report has been prepared by GroCapital Financial Services Pty Ltd, a wholly owned subsidiary of AFGRI Operations Limitedis provided to you for information purposes only.GROCAPITAL AND AFGRI hereby certify that the views expressed in this report were obtained from sources which GROCAPITAL AND AFGRI consider to be reliable.GROCAPITAL AND AFGRI do not make any representations or give any guarantees or warranties, expressed or implied, as to the correctness, accuracy or completeness of the report.Net Horn GROCAPITAL AND AFGRI, nor any of their respective forces, directors, partners or employees, shall assume any liability for any losses arising from errors or omissions in the opinions, forecasts or information, irrespective of whether there has been any negligence by GroCapital and AFGRI, their affiliate, or their respective officers, directors, partners or employees, regardless of whether such damages were foreseen or unforeseen. The information contained in this report is confidential and may be subject to legal privilege. This

Market Report: 18 January 2023

3rd Floor, AFGRI Building 12 Byls Bridge Boulevard Highveld Extension 73