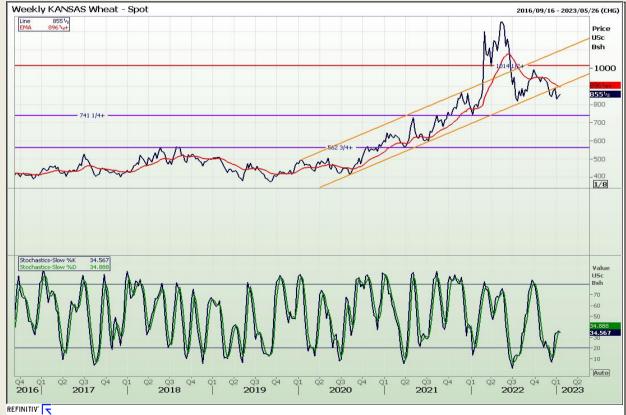

# **Technical Analysis**

Chicago Board of Trade and Kansas Board of Trade - Wheat

DISCLAIMER: This report has been prepared by GroCapital Financial Services Pty Ltd, a wholly owned subsidiary of AFGRI Operations Limitedis provided to you for information purposes only.GROCAPITAL AND AFGRI hereby certify that the views expressed in this report were obtained from sources which GROCAPITAL AND AFGRI consider to be reliable.GROCAPITAL AND AFGRI do not make any representations or give any guarantees or warranties, expressed or implied, as to the correctness, accuracy or completeness of the report.Neither GROCAPITAL AND AFGRI, on any of their respective officers, directors, partners or employees, shall assume any liability for any losses arising from errors or omissions in the opinions, forecasts or information, irrespective of whether there has been any negligence by GroCapital and AFGRI, their affiliate, or their respective officers, directors, partners or employees, regardless of whether such damages were foreseen or unforeseen. The information contained in this report is confidential and may be subject to legal privilege. This

Market Report: 18 January 2023

3rd Floor, AFGRI Building 12 Byls Bridge Boulevard Highveld Extension 73