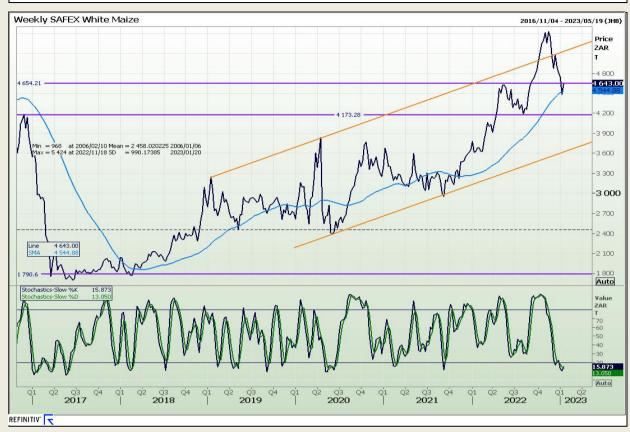

## **Technical Analysis**

South African Futures Exchange - Maize

DISCLAIMER: This report has been prepared by GroCapital Financial Services Pty Ltd, a wholly owned subsidiary of AFGRI Operations Limitedis provided to you for information purposes only.GROCAPITAL AND AFGRI hereby certify that the views expressed in this report were obtained from sources which GROCAPITAL AND AFGRI consider to be reliable.GROCAPITAL AND AFGRI do not make any representations or give any guarantees or warranties, expressed or implied, as to the correctness, accuracy or completeness of the report.Net Hort GROCAPITAL AND AFGRI, nor any of their respective efficiency, directors, partners or employees shall assume any liability for any losses arising from errors or omissions in the opinions, forecasts or information, irrespective of whether there has been any negligence by GroCapital and AFGRI, their affiliate, or their respective officers, directors, partners or employees, regardless of whether such damages were foreseen or unforeseen. The information contained in this report is confidential and may be subject to legal privilege. This

Market Report : 18 January 2023

3rd Floor, AFGRI Building 12 Byls Bridge Boulevard Highveld Extension 73