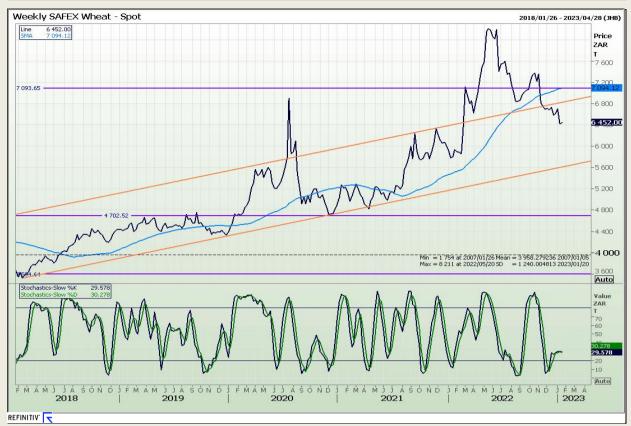

# **Technical Analysis**

South African Futures Exchange - Wheat

DISCLAIMER: This report has been prepared by GroCapital Financial Services Pty Ltd, a wholly owned subsidiary of AFGRI Operations Limitedis provided to you for information purposes only.GROCAPITAL AND AFGRI hereby certify that the views expressed in this report were obtained from sources which GROCAPITAL AND AFGRI consider to be reliable.GROCAPITAL AND AFGRI do not make any representations or give any guarantees or warranties, expressed or implied, as to the correctness, accuracy or completeness of the report.Neither GROCAPITAL AND AFGRI, nor any affiliate, nor any of their respective officers, directors, partners or employees, shall assume any liability for any losses arising from errors or omissions in the opinions, forecasts or information, irrespective of whether there has been any negligence by GroCapital and AFGRI, their affiliate, or their respective officers, directors, partners or employees, regardless of whether such damages were foreseen or unforeseen. The information contained in this report is confidential and may be subject to legal privilege. This

Market Report: 18 January 2023

3rd Floor, AFGRI Building 12 Byls Bridge Boulevard Highveld Extension 73