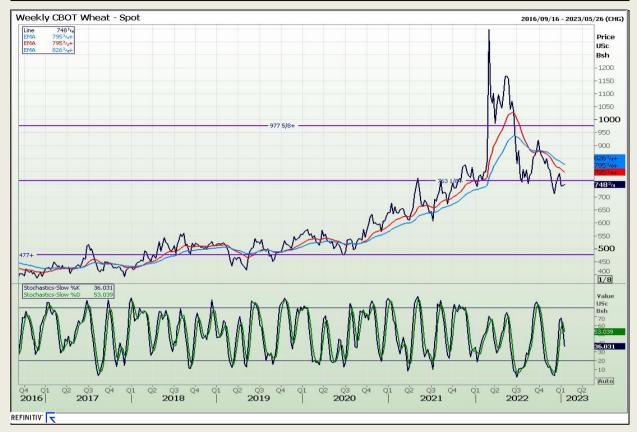

# **Technical Analysis**

Chicago Board of Trade and Kansas Board of Trade - Wheat

DISCLAIMER: This report has been prepared by GroCapital Financial Services Pty Ltd, a wholly owned subsidiary of AFGRI Operations Limitedis provided to you for information purposes only.GROCAPITAL AND AFGRI hereby certify that the views expressed in this report were obtained from sources which GROCAPITAL AND AFGRI consider to be reliable.GROCAPITAL AND AFGRI do not make any representations or give any guarantees or warranties, expressed or implied, as to the correctness, accuracy or completeness of the report.Neither GROCAPITAL AND AFGRI, on any of their respective officers, directors, partners or employees, shall assume any liability for any losses arising from errors or omissions in the opinions, forecasts or information, irrespective of whether there has been any negligence by GroCapital and AFGRI, their affiliate, or their respective officers, directors, partners or employees, regardless of whether such damages were foreseen or unforeseen. The information contained in this report is confidential and may be subject to legal privilege. This

Market Report: 18 January 2023

3rd Floor, AFGRI Building 12 Byls Bridge Boulevard Highveld Extension 73