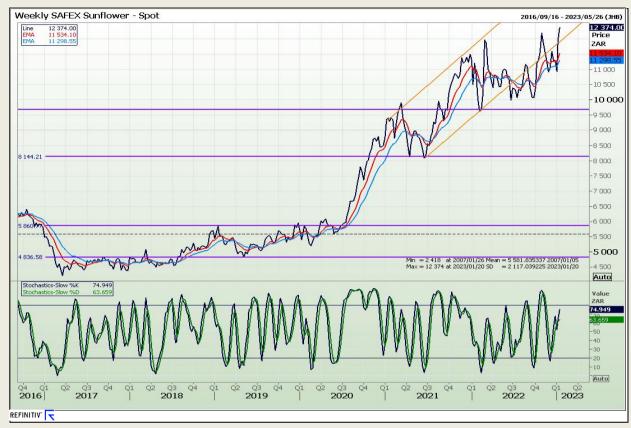

Market Report: 18 January 2023

3rd Floor, AFGRI Building 12 Byls Bridge Boulevard Highveld Extension 73

# **Technical Analysis**

South African Futures Exchange - Sunflower

DISCLAIMER: This report has been prepared by GroCapital Financial Services Pty Ltd, a wholly owned subsidiary of AFGRI Operations Limitedis provided to you for information purposes only.GROCAPITAL AND AFGRI hereby certify that the views expressed in this report were obtained from sources which GROCAPITAL AND AFGRI consider to be reliable.GROCAPITAL AND AFGRI do not make any representations or give any guarantees or warranties, expressed or implied, as to the correctness, accuracy or completeness of the report.Neither GROCAPITAL AND AFGRI, nor any affiliate, nor any of their respective officers, directors, partners or employees arising from errors or omissions in the opinions, forecasts or information, irrespective of whether there has been any negligence by GroCapital and AFGRI, their affiliate, or their respective officers, directors, partners or employees, regardless of whether such damages were foreseen or unforeseen. The information contained in this report is confidential and may be subject to legal privilege. This report is not intended to not should it be taken to create any legal relations or contractual relations.