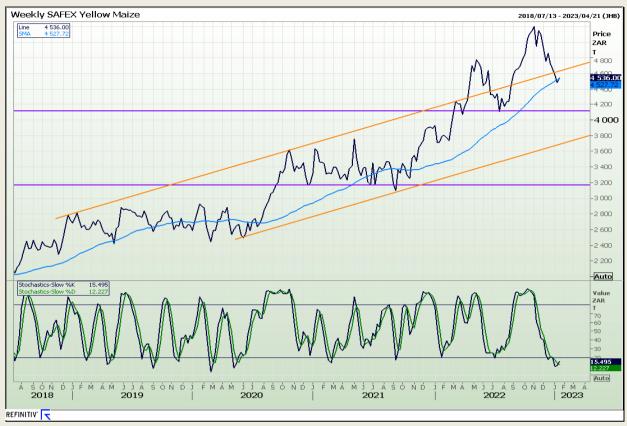

# **Technical Analysis**

South African Futures Exchange - Maize

DISCLAIMER: This report has been prepared by GroCapital Financial Services Pty Ltd, a wholly owned subsidiary of AFGRI Operations Limitedis provided to you for information purposes only.GROCAPITAL AND AFGRI hereby certify that the views expressed in this report were obtained from sources which GROCAPITAL AND AFGRI consider to be reliable.GROCAPITAL AND AFGRI do not make any representations or give any guarantees or warranties, expressed or implied, as to the correctness, accuracy or completeness of the report.Neither GROCAPITAL AND AFGRI, nor any affiliate, nor any of their respective officers, directors, partners or employees arising from errors or omissions in the opinions, forecasts or information, irrespective of whether there has been any negligence by GroCapital and AFGRI, their affiliate, or their respective officers, directors, partners or employees, regardless of whether such damages were foreseen or unforeseen. The information contained in this report is confidential and may be subject to legal privilege. This report is not intended to not should it be taken to create any legal relations or contractual relations.

Market Report: 18 January 2023

3rd Floor, AFGRI Building 12 Byls Bridge Boulevard Highveld Extension 73