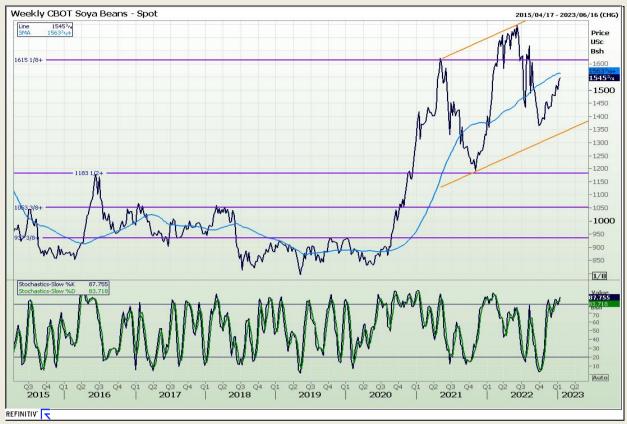

## **Technical Analysis**

Chicago Board of Trade - Soybeans

DISCLAIMER: This report has been prepared by GroCapital Financial Services Pty Ltd, a wholly owned subsidiary of AFGRI Operations Limitedis provided to you for information purposes only.GROCAPITAL AND AFGRI hereby certify that the views expressed in this report were obtained from sources which GROCAPITAL AND AFGRI consider to be reliable.GROCAPITAL AND AFGRI do not make any representations or give any guarantees or warranties, expressed or implied, as to the correctness, accuracy or completeness of the report.Neither GROCAPITAL AND AFGRI, nor any affiliate, nor any of their respective officers, directors, partners or employees, shall assume any liability for any losses arising from errors or omissions in the opinions, forecasts or information, irrespective of whether there has been any negligence by GroCapital and AFGRI, their affiliate, or their respective officers, directors, partners or employees, regardless of whether such damages were foreseen or unforeseen. The information contained in this report is confidential and may be subject to legal privilege. This report is not intended to not should it be taken to create any legal relations or contractual relations.

Market Report: 18 January 2023

3rd Floor, AFGRI Building 12 Byls Bridge Boulevard Highveld Extension 73