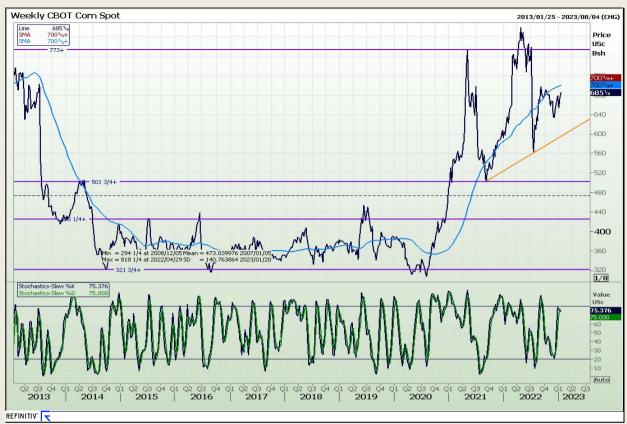

# **Technical Analysis**

Chicago Board of Trade - Corn

DISCLAIMER: This report has been prepared by GroCapital Financial Services Pty Ltd, a wholly owned subsidiary of AFGRI Operations Limitedis provided to you for information purposes only.GROCAPITAL AND AFGRI hereby certify that the views expressed in this report were obtained from sources which GROCAPITAL AND AFGRI consider to be reliable.GROCAPITAL AND AFGRI do not make any representations or give any guarantees or warranties, expressed or implied, as to the correctness, accuracy or completeness of the report.Net Hort GROCAPITAL AND AFGRI, nor any of their respective officers, directors, partners or employees, shall assume any liability for any losses arising from errors or omissions in the opinions, forecasts or information, irrespective of whether there has been any negligence by GroCapital and AFGRI, their affiliate, or their respective officers, directors, partners or employees, regardless of whether such damages were foreseen or unforeseen. The information contained in this report is confidential and may be subject to legal privilege. This

Market Report: 18 January 2023

3rd Floor, AFGRI Building 12 Byls Bridge Boulevard Highveld Extension 73