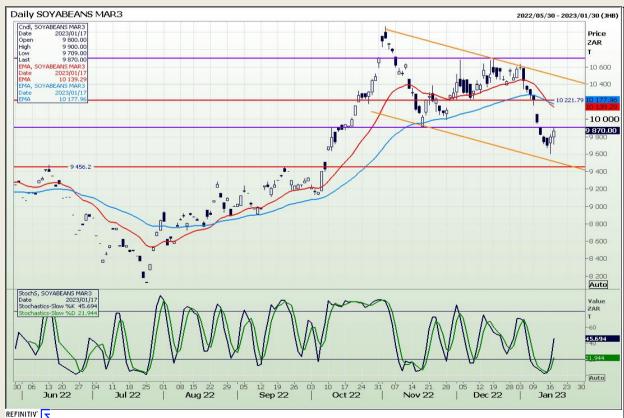

Market Report: 18 January 2023

3rd Floor, AFGRI Building 12 Byls Bridge Boulevard Highveld Extension 73

## **Technical Analysis**

South African Futures Exchange - Soybeans

DISCLAIMER: This report has been prepared by GroCapital Financial Services Pty Ltd, a wholly owned subsidiary of AFGRI Operations Limitedis provided to you for information purposes only.GROCAPITAL AND AFGRI hereby certify that the views expressed in this report were obtained from sources which GROCAPITAL AND AFGRI consider to be reliable.GROCAPITAL AND AFGRI do not make any representations or give any guarantees or warranties, expressed or implied, as to the correctness, accuracy or completeness of the report.Net here GROCAPITAL AND AFGRI, nor any of their respective officers, directors, partners or employees, shall assume any liability for any losses arising from errors or omissions in the opinions, forecasts or information, irrespective of whether there has been any negligence by GroCapital and AFGRI, their affiliate, or their respective officers, directors, partners or employees, regardless of whether such damages were foreseen or unforeseen. The information contained in this report is confidential and may be subject to legal privilege. This