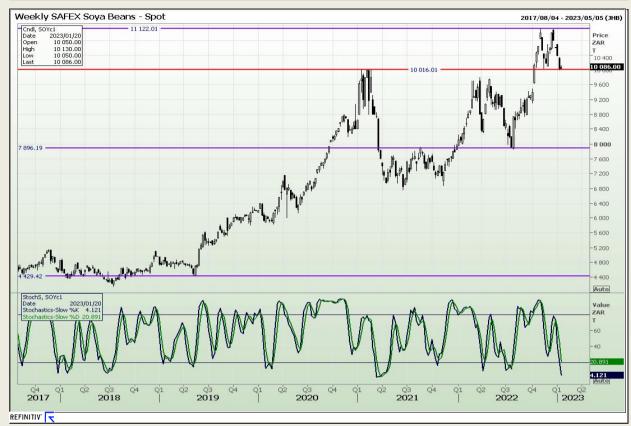

Market Report: 18 January 2023

3rd Floor, AFGRI Building 12 Byls Bridge Boulevard Highveld Extension 73

## **Technical Analysis**

South African Futures Exchange - Soybeans

DISCLAIMER: This report has been prepared by GroCapital Financial Services Pty Ltd, a wholly owned subsidiary of AFGRI Operations Limitedis provided to you for information purposes only.GROCAPITAL AND AFGRI hereby certify that the views expressed in this report were obtained from sources which GROCAPITAL AND AFGRI consider to be reliable.GROCAPITAL AND AFGRI do not make any representations or give any guarantees or warranties, expressed or implied, as to the correctness, accuracy or completeness of the report.Net here GROCAPITAL AND AFGRI, nor any of their respective officers, directors, partners or employees, shall assume any liability for any losses arising from errors or omissions in the opinions, forecasts or information, irrespective of whether there has been any negligence by GroCapital and AFGRI, their affiliate, or their respective officers, directors, partners or employees, regardless of whether such damages were foreseen or unforeseen. The information contained in this report is confidential and may be subject to legal privilege. This