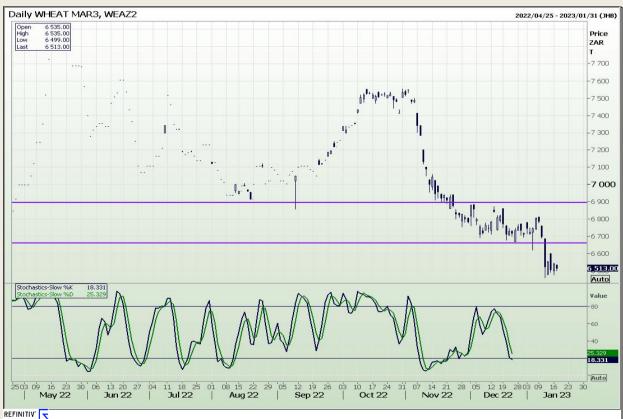

# **Technical Analysis**

South African Futures Exchange - Wheat

DISCLAIMER: This report has been prepared by GroCapital Financial Services Pty Ltd, a wholly owned subsidiary of AFGRI Operations Limitedis provided to you for information purposes only.GROCAPITAL AND AFGRI hereby certify that the views expressed in this report were obtained from sources which GROCAPITAL AND AFGRI consider to be reliable.GROCAPITAL AND AFGRI do not make any representations or give any guarantees or warranties, expressed or implied, as to the correctness, accuracy or completeness of the report.Neither GROCAPITAL AND AFGRI, nor any affiliate, nor any of their respective officers, directors, partners or employees, shall assume any liability for any losses arising from errors or omissions in the opinions, forecasts or information, irrespective of whether there has been any negligence by GroCapital and AFGRI, their affiliate, or their respective officers, directors, partners or employees, regardless of whether such damages were foreseen or unforeseen. The information contained in this report is confidential and may be subject to legal privilege. This

Market Report: 18 January 2023

3rd Floor, AFGRI Building 12 Byls Bridge Boulevard Highveld Extension 73