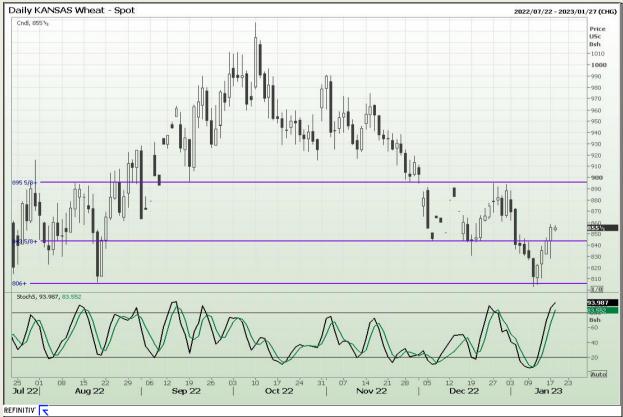

# **Technical Analysis**

Chicago Board of Trade and Kansas Board of Trade - Wheat

DISCLAIMER: This report has been prepared by GroCapital Financial Services Pty Ltd, a wholly owned subsidiary of AFGRI Operations Limitedis provided to you for information purposes only.GROCAPITAL AND AFGRI hereby certify that the views expressed in this report were obtained from sources which GROCAPITAL AND AFGRI consider to be reliable.GROCAPITAL AND AFGRI do not make any representations or give any guarantees or warranties, expressed or implied, as to the correctness, accuracy or completeness of the report.Neither GROCAPITAL AND AFGRI, nor any affiliate, nor any of their respective officers, directors, partners or employees, shall assume any liability for any losses arising from errors or omissions in the opinions, forecasts or information, irrespective of whether there has been any negligence by GroCapital and AFGRI, their affiliate, or their respective officers, directors, partners or employees, regardless of whether such damages were foreseen or unforeseen. The information contained in this report is confidential and may be subject to legal privilege. This report is not intended to not should it be taken to create any legal relations or contractual relations.

Market Report: 18 January 2023

3rd Floor, AFGRI Building 12 Byls Bridge Boulevard Highveld Extension 73