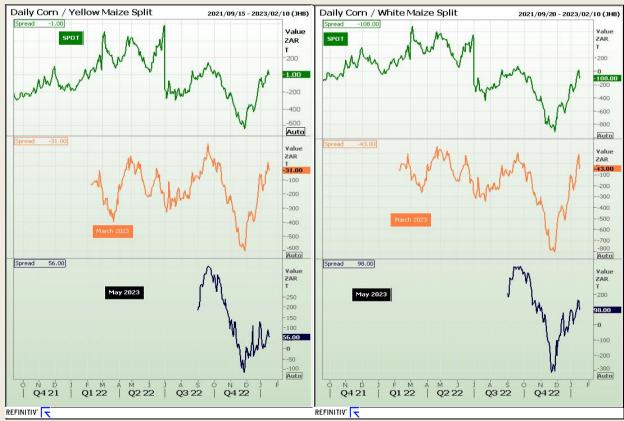

# **Technical Analysis**

**CBOT / SAFEX Spreads** 

DISCLAIMER: This report has been prepared by GroCapital Financial Services Pty Ltd, a wholly owned subsidiary of AFGRI Operations Limitedis provided to you for information purposes only.GROCAPITAL AND AFGRI hereby certify that the views expressed in this report were obtained from sources which GROCAPITAL AND AFGRI consider to be reliable.GROCAPITAL AND AFGRI do not make any representations or give any guarantees or warranties, expressed or implied, as to the correctness, accuracy or completeness of the report.Net Hort GROCAPITAL AND AFGRI, nor any of their respective officers, directors, partners or employees, shall assume any liability for any losses arising from errors or omissions in the opinions, forecasts or information, irrespective of whether there has been any negligence by GroCapital and AFGRI, their affiliate, or their respective officers, directors, partners or employees, regardless of whether such damages were foreseen or unforeseen. The information contained in this report is confidential and may be subject to legal privilege. This

Market Report: 18 January 2023

3rd Floor, AFGRI Building 12 Byls Bridge Boulevard Highveld Extension 73