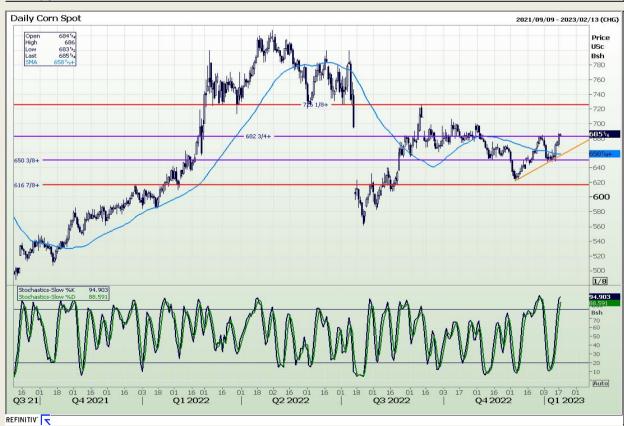

# **Technical Analysis**

Chicago Board of Trade - Corn

DISCLAIMER: This report has been prepared by GroCapital Financial Services Pty Ltd, a wholly owned subsidiary of AFGRI Operations Limitedis provided to you for information purposes only.GROCAPITAL AND AFGRI hereby certify that the views expressed in this report were obtained from sources which GROCAPITAL AND AFGRI consider to be reliable.GROCAPITAL AND AFGRI do not make any representations or give any guarantees or warranties, expressed or implied, as to the correctness, accuracy or completeness of the report.Net Hort GROCAPITAL AND AFGRI, nor any of their respective officers, directors, partners or employees, shall assume any liability for any losses arising from errors or omissions in the opinions, forecasts or information, irrespective of whether there has been any negligence by GroCapital and AFGRI, their affiliate, or their respective officers, directors, partners or employees, regardless of whether such damages were foreseen or unforeseen. The information contained in this report is confidential and may be subject to legal privilege. This

Market Report: 18 January 2023

3rd Floor, AFGRI Building 12 Byls Bridge Boulevard Highveld Extension 73