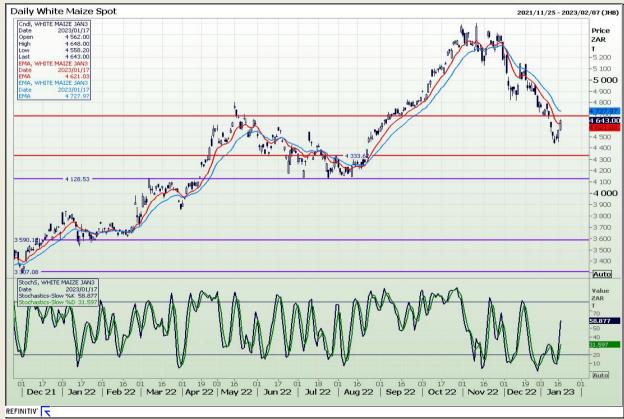

## **Technical Analysis**

South African Futures Exchange - Maize

DISCLAIMER: This report has been prepared by GroCapital Financial Services Pty Ltd, a wholly owned subsidiary of AFGRI Operations Limitedis provided to you for information purposes only.GROCAPITAL AND AFGRI hereby certify that the views expressed in this report were obtained from sources which GROCAPITAL AND AFGRI consider to be reliable.GROCAPITAL AND AFGRI do not make any representations or give any guarantees or warranties, expressed or implied, as to the correctness, accuracy or completeness of the report.Net Hort GROCAPITAL AND AFGRI, nor any of their respective efficiency, directors, partners or employees shall assume any liability for any losses arising from errors or omissions in the opinions, forecasts or information, irrespective of whether there has been any negligence by GroCapital and AFGRI, their affiliate, or their respective officers, directors, partners or employees, regardless of whether such damages were foreseen or unforeseen. The information contained in this report is confidential and may be subject to legal privilege. This

Market Report : 18 January 2023

3rd Floor, AFGRI Building 12 Byls Bridge Boulevard Highveld Extension 73