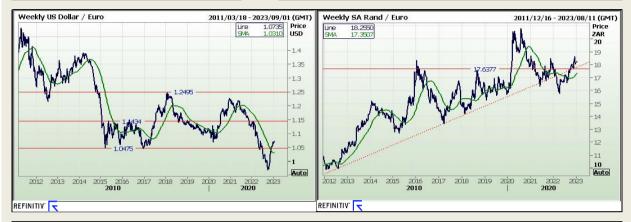

#### Financials

| Currency           | Bid -<br>Yesterday<br>12pm | Current Bid | Value<br>Change | % Change |
|--------------------|----------------------------|-------------|-----------------|----------|
| USDollar/Rand      | 17.0483                    | 17.0054     | -0.0429         | -0.25%   |
| Euro/Rand          | 18.1928                    | 18.2548     | 0.0620          | 0.34%    |
| GBPound/Rand       | 20.7211                    | 20.6690     | -0.0521         | -0.25%   |
| AusDollar/Rand     | 11.8059                    | 11.7473     | -0.0586         | -0.50%   |
| Euro/USDollar      | 1.0672                     | 1.0735      | 0.0063          | 0.59%    |
| GBPound/USDollar   | 1.2158                     | 1.2158      | 0.0000          | 0.00%    |
| AusDollar/USDollar | 0.6925                     | 0.6908      | -0.0017         | -0.25%   |
| JpyYen/USDollar    | 132.4400                   | 132.3400    | -0.1000         | -0.08%   |