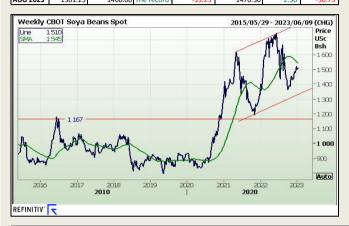

FarmProgress - Soybean prices were affected by some uneven technical maneuvering that left nearby contracts moderately higher, while the rest slid slightly lower. January futures added 6.5 cents to \$15.10, while March futures faded 2.75 cents lower to \$14.8575.