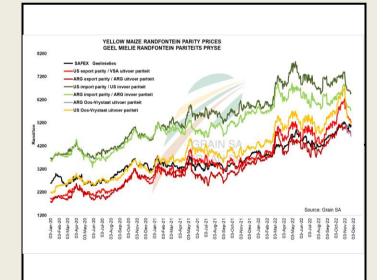

| R 4 374.00 | 21.5%      | R -31.18         | R 4 342.82   |
| Jul 2023            | R 4 320.00 | 20%        | R -66.30         | R 4 253.70   |
| Sep 2023            | R 4 408.00 | 0%         | R -40.40         | R 4 367.60   |
| Dec 2023            | R 4486.00  | 0%         | R -40.15         | R 4 445.85   |
| Mar 2024            |            |            |                  |              |

2000 2002 2004 2006

2008 2010

2012

2014 2016 2010

1996 1998 1990

REFINITIV' 🧮

The local Maize market traded lower yesterday. The Mar23 White Maize contract ended R92.00 down and Mar23 Yellow Maize closed R73.00 lower The May23 White Maize closed lower by R76.00 and May23 Yellow Maize ended R53.00 down. The parity move for the Mar23 Maize contract for yesterday was R71.00 negative.







DISCLAIMER: This report has been prepared by GroCapital Financial Services Pty Ltd , a wholly owned subsidiary of AFGRI Operations Limitedis provided to you for information purposes only.GROCAPITAL AND AFGRI hereby certify that the views expressed in this report were obtained from sources which GROCAPITAL AND AFGRI consider to be reliable.GROCAPITAL AND AFGRI do not make any representations or give any guarantees or warranties, expressed or implied, as to the correctness, accuracy or completeness of the report. Neither GROCAPITAL AND AFGRI, nor any affiliate, nor any of their respective officers, directors, partners or employees, shall assume any liability for any losses arising from errors or omissions in the opinions, forecasts or information, irrespective of whether there has been