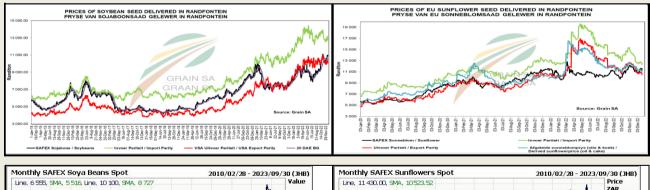

#### South African Futures Exchange

| Soybean Future |   |          |      |                  |              |  | Sunflower Seeds Future |   |          |      |                                                                                                                                                                                                                                                                                                                                                                                                                                                                                                                                                                                                                                                                                                                                                                                                                                                                                                                                                                                                                                                                                                                                                                                                                                                                                                                                                                                                                                                                                                                                                                                                                                                                                                                                                                                                                                                                                                                                                                                                                                                                                                                                |
|----------------|---|----------|------|------------------|--------------|--|------------------------|---|----------|------|--------------------------------------------------------------------------------------------------------------------------------------------------------------------------------------------------------------------------------------------------------------------------------------------------------------------------------------------------------------------------------------------------------------------------------------------------------------------------------------------------------------------------------------------------------------------------------------------------------------------------------------------------------------------------------------------------------------------------------------------------------------------------------------------------------------------------------------------------------------------------------------------------------------------------------------------------------------------------------------------------------------------------------------------------------------------------------------------------------------------------------------------------------------------------------------------------------------------------------------------------------------------------------------------------------------------------------------------------------------------------------------------------------------------------------------------------------------------------------------------------------------------------------------------------------------------------------------------------------------------------------------------------------------------------------------------------------------------------------------------------------------------------------------------------------------------------------------------------------------------------------------------------------------------------------------------------------------------------------------------------------------------------------------------------------------------------------------------------------------------------------|
|                |   | МТМ      | Vols | Parity<br>Change | Market Price |  |                        |   | мтм      | Vols | Charles O                                                                                                                                                                                                                                                                                                                                                                                                                                                                                                                                                                                                                                                                                                                                                                                                                                                                                                                                                                                                                                                                                                                                                                                                                                                                                                                                                                                                                                                                                                                                                                                                                                                                                                                                                                                                                                                                                                                                                                                                                                                                                                                      |
| Dec 2022       |   |          |      |                  |              |  | Dec 2022               |   |          |      |                                                                                                                                                                                                                                                                                                                                                                                                                                                                                                                                                                                                                                                                                                                                                                                                                                                                                                                                                                                                                                                                                                                                                                                                                                                                                                                                                                                                                                                                                                                                                                                                                                                                                                                                                                                                                                                                                                                                                                                                                                                                                                                                |
| Mar 2023       | R | 9 966.00 | 24%  | R -111.12        | R 9854.88    |  | Mar 2023               | R | 9 930.00 | 25%  |                                                                                                                                                                                                                                                                                                                                                                                                                                                                                                                                                                                                                                                                                                                                                                                                                                                                                                                                                                                                                                                                                                                                                                                                                                                                                                                                                                                                                                                                                                                                                                                                                                                                                                                                                                                                                                                                                                                                                                                                                                                                                                                                |
| May 2023       | R | 8 870.00 | 21%  | R -111.20        | R 8758.80    |  | May 2023               | R | 9 330.00 | 24%  | and a second and a |
| Jul 2023       | R | 8 988.00 | 24%  | R -119.07        | R 8 868.93   |  | Jul 2023               | R | 9 400.00 | 0%   | Same                                                                                                                                                                                                                                                                                                                                                                                                                                                                                                                                                                                                                                                                                                                                                                                                                                                                                                                                                                                                                                                                                                                                                                                                                                                                                                                                                                                                                                                                                                                                                                                                                                                                                                                                                                                                                                                                                                                                                                                                                                                                                                                           |
| Sep 2023       | R | 9 195.00 | 0%   |                  | R 9 195.00   |  | Sep 2023               |   |          |      | A CONTRACTOR OF                                                                                                                                                                                                                                                                                                                                                                                                                                                                                                                                                                                                                                                                                                                                                                                                                                                                                                                                                                                                                                                                                                                                                                                                                                                                                                                                                                                                                                                                                                                                                                                                                                                                                                                                                                                                                                                                                                                                                                                                                                                                                                                |
| Dec 2023       | R | 9 365.00 | 23%  |                  | R 9365.00    |  | Dec 2023               |   |          |      |                                                                                                                                                                                                                                                                                                                                                                                                                                                                                                                                                                                                                                                                                                                                                                                                                                                                                                                                                                                                                                                                                                                                                                                                                                                                                                                                                                                                                                                                                                                                                                                                                                                                                                                                                                                                                                                                                                                                                                                                                                                                                                                                |
| Mar 2024       |   |          |      |                  |              |  | Mar 2024               |   |          |      |                                                                                                                                                                                                                                                                                                                                                                                                                                                                                                                                                                                                                                                                                                                                                                                                                                                                                                                                                                                                                                                                                                                                                                                                                                                                                                                                                                                                                                                                                                                                                                                                                                                                                                                                                                                                                                                                                                                                                                                                                                                                                                                                |

The local Soya market traded lower yesterday. The Mar23 Soya contract ended R255.00 down and May23 Soya closed R180.00 lower. The parity move for the Mar23 Soya contract for yesterday was R206.00 negative. The market closed lower was readed readed