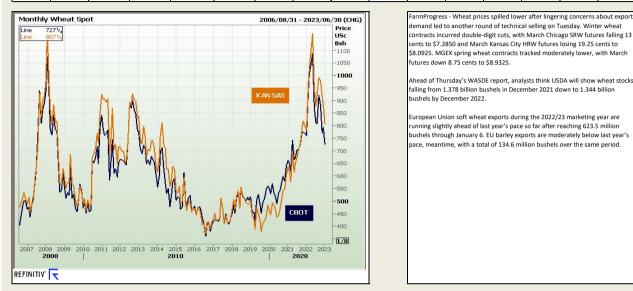

### **Wheat Market**

Chicago Board of Trade and Kansas Board of Trade

|          | CBOT Wheat        |                       |                        |                                     |                      |                                          |                                  | KBOT Wheat |                   |                       |                        |                                     |                      |                                          |                                  |
|----------|-------------------|-----------------------|------------------------|-------------------------------------|----------------------|------------------------------------------|----------------------------------|------------|-------------------|-----------------------|------------------------|-------------------------------------|----------------------|------------------------------------------|----------------------------------|
| Month    | Yesterday<br>12pm | Main Session<br>Close | Main Session<br>Change | Main Session<br>Change from<br>12pm | Current<br>Overnight | Overnight<br>Change from<br>Main Session | Overnight<br>Change from<br>12pm |            | Yesterday<br>12pm | Main Session<br>Close | Main Session<br>Change | Main Session<br>Change from<br>12pm | Current<br>Overnight | Overnight<br>Change from<br>Main Session | Overnight<br>Change from<br>12pm |
| MAR 2023 | 749.25            | 731.00                | The record c           | -18.25                              | 727.25               | -3.75                                    | -22.00                           | MAR 2013   | 838.50            | 811.75                | The record             | -26.75                              | 807.50               | -4.25                                    | -31.00                           |
| MAY 2023 | 775.50            | 739.50                | The record c           | -36.00                              | 735.75               | -3.75                                    | -39.75                           | MAY 2013   | 857.25            | 809.00                | The record             | -48.25                              | 805.75               | -3.25                                    | -51.50                           |
| JUL 2023 | 761.25            | 744.25                | The record c           | -17.00                              | 741.75               | -2.50                                    | -19.50                           | JUL 2013   | 926.25            | 806.75                | The record             | -119.50                             | 803.25               | -3.50                                    | -123.00                          |
| SEP 2023 | 786.75            | 752.50                | The record c           | -34.25                              | 750.25               | -2.25                                    | -36.50                           | SEP 2013   | 1054.50           | 808.50                | The record             | -246.00                             | 803.75               | -4.75                                    | -250.75                          |
| DEC 2023 | 781.75            | 766.25                | The record c           | -15.50                              | 529.00               | -237.25                                  | -252.75                          | DEC 2013   | 1018.00           | 814.00                | The record             | -204.00                             | 811.00               | -3.00                                    | -207.00                          |

#### South African Futures Exchange

The local Weat market closed lower yesterday. The Mar23 Weat contract closed R90.00 down and May23 Weat closed R96.00 lower. The parity move for the Mar23 Weat contract for yesterday was R117.00 negative.

Monthly SAFEX Wheat Spot 1999/04/30 - 2024/04/30 (JHB) SMA 6 614.00 ZAR 7 000 6 500 6000 5 500 mmmmm 5 000 4500 4 000 3 500 3000 2 500 2000 1 500 Auto 2000 2002 2008 2012 2004 2006 2010 2014 2016 2010 2018 2020 2022 2020 REFINITIV'