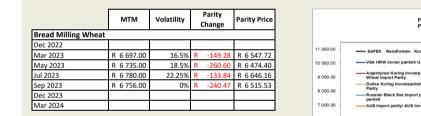

### **Wheat Market**

Chicago Board of Trade and Kansas Board of Trade

|          | CBOT Wheat        |                       |                        |                                     |                      |                                          |                                  | KBOT Wheat |                   |                       |                        |                                     |                      |                                          |                                  |
|----------|-------------------|-----------------------|------------------------|-------------------------------------|----------------------|------------------------------------------|----------------------------------|------------|-------------------|-----------------------|------------------------|-------------------------------------|----------------------|------------------------------------------|----------------------------------|
| Month    | Yesterday<br>12pm | Main Session<br>Close | Main Session<br>Change | Main Session<br>Change from<br>12pm | Current<br>Overnight | Overnight<br>Change from<br>Main Session | Overnight<br>Change from<br>12pm |            | Yesterday<br>12pm | Main Session<br>Close | Main Session<br>Change | Main Session<br>Change from<br>12pm | Current<br>Overnight | Overnight<br>Change from<br>Main Session | Overnight<br>Change from<br>12pm |
| MAR 2023 | 749.25            | 731.00                | The record c           | -18.25                              | 727.25               | -3.75                                    | -22.00                           | MAR 2013   | 838.50            | 811.75                | The record             | -26.75                              | 807.50               | -4.25                                    | -31.00                           |
| MAY 2023 | 775.50            | 739.50                | The record c           | -36.00                              | 735.75               | -3.75                                    | -39.75                           | MAY 2013   | 857.25            | 809.00                | The record             | -48.25                              | 805.75               | -3.25                                    | -51.50                           |
| JUL 2023 | 761.25            | 744.25                | The record c           | -17.00                              | 741.75               | -2.50                                    | -19.50                           | JUL 2013   | 926.25            | 806.75                | The record             | -119.50                             | 803.25               | -3.50                                    | -123.00                          |
| SEP 2023 | 786.75            | 752.50                | The record c           | -34.25                              | 750.25               | -2.25                                    | -36.50                           | SEP 2013   | 1054.50           | 808.50                | The record             | -246.00                             | 803.75               | -4.75                                    | -250.75                          |
| DEC 2023 | 781.75            | 766.25                | The record c           | -15.50                              | 529.00               | -237.25                                  | -252.75                          | DEC 2013   | 1018.00           | 814.00                | The record             | -204.00                             | 811.00               | -3.00                                    | -207.00                          |

#### South African Futures Exchange

The local Weat market closed lower yesterday. The Mar23 Weat contract closed R90.00 down and May23 Weat closed R96.00 lower. The parity move for the Mar23 Weat contract for yesterday was R117.00 negative.