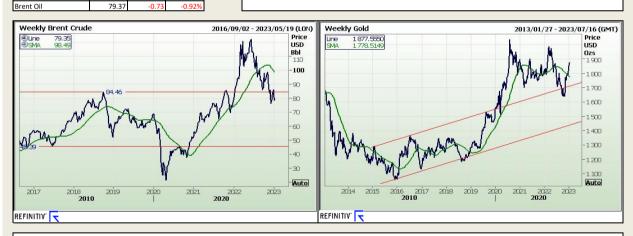

#### Commodities

| BDLive - Bengaluru — Gold prices were steady on Tuesday with cautious traders largely focusing on Federal Reserve chair Jerome Powell's speech for |
|----------------------------------------------------------------------------------------------------------------------------------------------------|
| insights into the US central bank's rate-hike trajectory.                                                                                          |
|                                                                                                                                                    |

t gold held its ground at \$1,872.79 an ounce at 3.33am GMT. US gold futures were flat at \$1,877.70.

westors' focus is on Powell's speech at a central bank conference later in the day. Market participants will also scan the US consumer price index

Investors' focus is on Powell's speech at a central bank conference later in the use on subsect of the speech could prompt some near-term profit-taking in gold," (CPI) data due on Thursday for further clues on Fed's policy stance. "Gold prices are hitting a key resistance at the \$1,875 level. A hawkish tone in Powell's speech could prompt some near-term profit-taking in gold," (B Market strategist Yeap Jun Rong said. "However, market is on the watch for a downside surprise in the US. CPI to support the less-hawkish rate-hike expectations, which could translate to upside for gold prices."