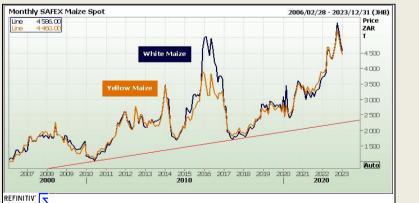

| R 4 374.00 | 21.5%      | R -31.18         | R 4 342.82   |
| Jul 2023            | R 4 320.00 | 20%        | R -66.30         | R 4 253.70   |
| Sep 2023            | R 4 408.00 | 0%         | R -40.40         | R 4 367.60   |
| Dec 2023            | R 4486.00  | 0%         | R -40.15         | R 4 445.85   |
| Mar 2024            |            |            |                  |              |

2000 2002 2004 2006

2008 2010

2012

2014 2016 2010

1996 1998 1990

REFINITIV' 🧮

The local Maize market traded lower yesterday. The Mar23 White Maize contract ended R92.00 down and Mar23 Yellow Maize closed R73.00 lower The May23 White Maize closed lower by R76.00 and May23 Yellow Maize ended R53.00 down. The parity move for the Mar23 Maize contract for yesterday was R71.00 negative.







DISCLAIMER: This report has been prepared by GroCapital Financial Services Pty Ltd , a wholly owned subsidiary of AFGRI Operations Limitedis provided to you for information purposes only.GROCAPITAL AND AFGRI hereby certify that the views expressed in this report were obtained from sources which GROCAPITAL AND AFGRI consider to be reliable.GROCAPITAL AND AFGRI do not make any representations or give any guarantees or warranties, expressed or implied, as to the correctness, accuracy or completeness of the report. Neither GROCAPITAL AND AFGRI, nor any affiliate, nor any of their respective officers, directors, partners or employees, shall assume any liability for any losses arising from errors or omissions in the opinions, forecasts or information, irrespective of whether there has been a