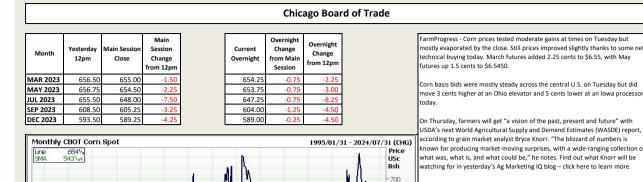

# Corn / Maize Market

aking of WASDE, ahead of that report, analysts expect corn quarterly stocks as of December 1 to be 11.153 billion bushels, which is moderately below yearago totals of 11.642 billion bushels. Analysts also think updated production data will show average yields of 172.5 bushels per acre for a total production o 13 933 hillion hushels

#### South African Futures Exchange

2018 zizo 2022 2020 2024 650

600

550 500

|                     | мтм        | Volatility | Parity<br>Change | Parity Price |
|---------------------|------------|------------|------------------|--------------|
| White Maize Future  |            |            |                  |              |
| Dec 2022            |            |            |                  |              |
| Mar 2023            | R 4 524.00 | 22.75%     | R -26.15         | R 4 497.85   |
| May 2023            | R 4 315.00 | 20%        | R -31.18         | R 4 283.82   |
| Jul 2023            | R 4 243.00 | 22.5%      | R -66.30         | R 4 176.70   |
| Sep 2023            | R 4 327.00 | 22%        | R -40.40         | R 4 286.60   |
| Dec 2023            | R 4420.00  | 22%        | R -40.15         | R 4 379.85   |
| Mar 2024            |            |            |                  |              |
| Yellow Maize Future |            |            |                  |              |
| Dec 2022            |            |            |                  |              |
| Mar 2023            | R 4 493.00 | 23%        | R -26.15         | R 4 466.85   |
| May 2023            | R 4 374.00 | 21.5%      | R -31.18         | R 4 342.82   |
| Jul 2023            | R 4 320.00 | 20%        | R -66.30         | R 4 253.70   |
| Sep 2023            | R 4 408.00 | 0%         | R -40.40         | R 4 367.60   |
| Dec 2023            | R 4486.00  | 0%         | R -40.15         | R 4 445.85   |
| Mar 2024            |            |            |                  |              |

2000 2002 2004 2006

2008 2010

2012

2014 2016 2010

1996 1998 1990

REFINITIV' 🧮

The local Maize market traded lower yesterday. The Mar23 White Maize contract ended R92.00 down and Mar23 Yellow Maize closed R73.00 lower The May23 White Maize closed lower by R76.00 and May23 Yellow Maize ended R53.00 down. The parity move for the Mar23 Maize contract for yesterday was R71.00 negative.