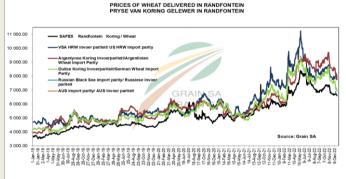

Monthly SAFEX Wheat Spot 1999/04/30 - 2024/04/30 (JHB) SMA 6 614.00 ZAR 7 000 6 500 6000 5 500 mmmmm 5 000 4500 4 000 3 500 3000 2 500 2000 1 500 Auto 2000 2002 2008 2012 2004 2006 2010 2014 2016 2010 2018 2020 2022 2020 REFINITIV'