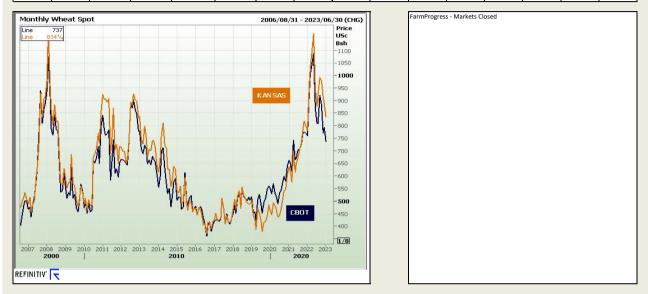

## **Wheat Market**

Chicago Board of Trade and Kansas Board of Trade

|          | CBOT Wheat        |                       |                        |                                     |                      |                                          |                                  |          | KBOT Wheat        |                       |                        |                                     |                      |                                          |                                  |  |
|----------|-------------------|-----------------------|------------------------|-------------------------------------|----------------------|------------------------------------------|----------------------------------|----------|-------------------|-----------------------|------------------------|-------------------------------------|----------------------|------------------------------------------|----------------------------------|--|
| Month    | Yesterday<br>12pm | Main Session<br>Close | Main Session<br>Change | Main Session<br>Change from<br>12pm | Current<br>Overnight | Overnight<br>Change from<br>Main Session | Overnight<br>Change from<br>12pm | Month    | Yesterday<br>12pm | Main Session<br>Close | Main Session<br>Change | Main Session<br>Change from<br>12pm | Current<br>Overnight | Overnight<br>Change from<br>Main Session | Overnight<br>Change from<br>12pm |  |
| MAR 2023 | 741.50            | 743.75                | The record c           | 2.25                                | 737.00               | -6.75                                    | -4.50                            | MAR 2013 | 826.00            | 843.75                | The record             | 17.75                               | 834.25               | -9.50                                    | 8.25                             |  |
| MAY 2023 | 749.50            | 752.00                | The record c           | 2.50                                | 745.00               | -7.00                                    | -4.50                            | MAY 2013 | 822.75            | 840.25                | The record             | 17.50                               | 831.00               | -9.25                                    | 8.25                             |  |
| JUL 2023 | 754.00            | 753.75                | The record c           | -0.25                               | 746.75               | -7.00                                    | -7.25                            | JUL 2013 | 820.00            | 835.00                | The record             | 15.00                               | 826.25               | -8.75                                    | 6.25                             |  |
| SEP 2023 | 762.25            | 760.75                | The record c           | -1.50                               | 753.75               | -7.00                                    | -8.50                            | SEP 2013 | 822.50            | 837.00                | The record             | 14.50                               | 827.50               | -9.50                                    | 5.00                             |  |
| DEC 2023 | 781.75            | 774.75                | The record c           | -7.00                               | 529.00               | -245.75                                  | -252.75                          | DEC 2013 | 1018.00           | 843.25                | The record             | -174.75                             | 834.25               | -9.00                                    | -183.75                          |  |

#### South African Futures Exchange Parity мтм Volatility Parity Price PRICES OF WHEAT DELIVERED IN RANDFONTEIN Change Bread Milling Wheat Dec 2022 11 000.0 R 6 542.00 Mar 2023 16.5% R 6 506.98 10 000.00 N#/ US HRV May 2023 R 6 581.00 18.5% R 6 545.91 Jul 2023 R 6 621.00 22.25% R 6 568.64 9 000.00 0% Sep 2023 R 6 580.00 R 6 519.74 8 000.00 Dec 2023 7 000.00 Mar 2024 6 000.0 The local Weat market closed higher yesterday. The Mar23 Weat contract 5 000.0 closed R36.00 up and May23 Weat closed R18.00 higher. The parity move for the Mar23 Weat contract for yesterday was R117.00 negative. 4 000.00 5.Nov.28 5.Janc.28 5.Janc.28 5.Mar.21 5.May.21 6.Apr.21 6.Apr.21 6.Apr.21 6.Apr.21 6.Apr.21 6.Apr.21 7.Nov.22 1.May.22 1.May.22 1.Apr.22 9.Jun.22 9 Monthly SAFEX Wheat Spot 1999/04/30 - 2024/04/30 (JHB) Price SMA 5 774.63 6 458.00 ZAR 7 000 6 500 6000 5 500 mmmMm 5 000 4 500 4 000 3 500 3 000 2 500 2000 1 500 Auto 2000 2002 2008 2010 2012 2004 2006 2014 2016 2010 2018 2020 2022 2020 REFINITIV'