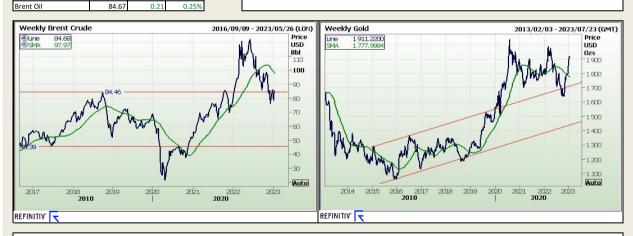

#### Commodities

BDLive - Bengaluru — Gold prices inched lower on Tuesday, weighed by an uptick in the dollar, though hopes of slower interest rate hikes by the US ederal Reserve capped further losses Spot gold was down 0.4% at \$1,910.48 an ounce at 3.04am GMT. On Monday, prices hit \$1,929, the highest since late-April 2022. US gold futures fell 0.5% to \$1,912.70.

The dollar gained 0.3%. A stronger dollar turns gold less attractive to buyers with other currencies

"Expectations of the Fed slowing pace of rate hikes has been supporting gold. Currently, we are seeing a technical pullback as prices entered the overbought territory. Also, the dollar is firming slightly," Ajay Kedia, director at Kedia Commodities, Mumbai, said.