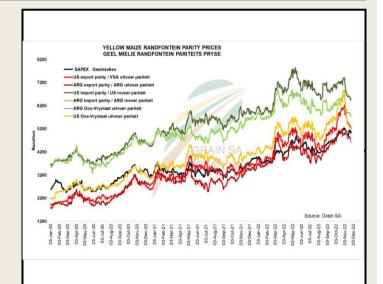

Market Report : 17 January 2023

Corn / Maize Market

#### South African Futures Exchange

|                     | МТМ        | Volatility | Parity<br>Change | Parity Price |  |
|---------------------|------------|------------|------------------|--------------|--|
| White Maize Future  |            |            |                  |              |  |
| Dec 2022            |            |            |                  |              |  |
| Mar 2023            | R 4 491.00 | 23.25%     | R 63.93          | R 4 554.93   |  |
| May 2023            | R 4 389.00 | 20%        | R 60.59          | R 4 449.59   |  |
| Jul 2023            | R 4 351.00 | 22.5%      | R 47.24          | R 4 398.24   |  |
| Sep 2023            | R 4 420.00 | 22%        | R 15.81          | R 4 435.81   |  |
| Dec 2023            | R 4 517.00 | 22%        | R 22.68          | R 4 539.68   |  |
| Mar 2024            | R 4 475.00 | 0%         |                  | R 4 475.00   |  |
| Yellow Maize Future | •          |            |                  |              |  |
| Dec 2022            |            |            |                  |              |  |
| Mar 2023            | R 4 549.00 | 24.5%      | R 63.93          | R 4 612.93   |  |
| May 2023            | R 4 455.00 | 21.5%      | R 60.59          | R 4 515.59   |  |
| Jul 2023            | R 4 420.00 | 20%        | R 47.24          | R 4 467.24   |  |
| Sep 2023            | R 4 480.00 | 0%         | R 15.81          | R 4 495.81   |  |
| Dec 2023            | R 4 572.00 | 0%         | R 22.68          | R 4 594.68   |  |
| Mar 2024            |            |            |                  |              |  |

The local Maize market traded higher yesterday. The Mar23 White Maize contract ended R64.00 up and Mar23 Yellow Maize closed R46.00 higher. The May23 White Maize closed higher by R83.00 and May23 Yellow Maize ended R61.00 up. The parity move for the Mar23 Maize contract for yesterday was R71.00 negative.