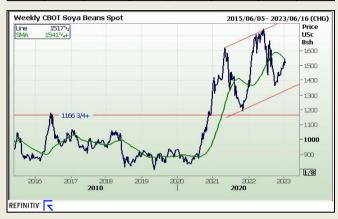

## **Oil Seed Market**

#### **Chicago Board of Trade**

| CBOT Soybean Seed |                                        |         |                             |        |                      |                                          |                                  |  |  |  |  |
|-------------------|----------------------------------------|---------|-----------------------------|--------|----------------------|------------------------------------------|----------------------------------|--|--|--|--|
| Month             | h Yesterday Main Session<br>12pm Close |         | Main Session<br>Change 12pm |        | Current<br>Overnight | Overnight<br>Change from<br>Main Session | Overnight<br>Change from<br>12pm |  |  |  |  |
| MAR 2023          | 1485.25                                | 1527.75 | The record                  | 42.50  | 902.00               | -625.75                                  | -583.25                          |  |  |  |  |
| MAY 2023          | 1506.75                                | 1527.25 | The record                  | 20.50  | 1517.25              | -10.00                                   | 10.50                            |  |  |  |  |
| JUL 2023          | 1508.50                                | 1525.00 | The record                  | 16.50  | 1515.50              | -9.50                                    | 7.00                             |  |  |  |  |
| AUG 2023          | 1509.25                                | 1489.75 | The record                  | -19.50 | 1480.50              | -9.25                                    | -28.75                           |  |  |  |  |
| SEP 2023          | 1501.25                                | 1425.25 | The record                  | -76.00 | 1414.75              | -10.50                                   | -86.50                           |  |  |  |  |

The local Soya market traded higher yesterday. The Mar23 Soya contract ended R101.00 up and The local Suns market closed higher yesterday. The Mar23 Suns contract closed R270.00 up May23 Soya closed R135.00 higher. The parity move for the Mar23 Soya contract for yesterday and May23 Suns closed R264.00 higher. was R206.00 negative.