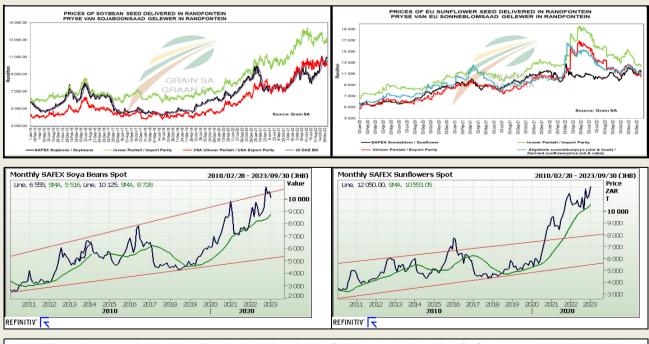

## **Oil Seed Market**

#### South African Futures Exchange

| Soybean Future |   |          |      |   |                  | Sunflower Seeds Future |            |          |   |           |       |                                                                                                                                                                                                                                                                                                                                                                                                                                                                                                                                                                                                                                                                                                                                                                                                                                                                                                                                                                                                                                                                                                                                                                                                                                                                                                                                                                                                                                                                                                                                                                                                                                                                                                                                                                                                                                                                                                                                                                                                                                                                                                                                |
|----------------|---|----------|------|---|------------------|------------------------|------------|----------|---|-----------|-------|--------------------------------------------------------------------------------------------------------------------------------------------------------------------------------------------------------------------------------------------------------------------------------------------------------------------------------------------------------------------------------------------------------------------------------------------------------------------------------------------------------------------------------------------------------------------------------------------------------------------------------------------------------------------------------------------------------------------------------------------------------------------------------------------------------------------------------------------------------------------------------------------------------------------------------------------------------------------------------------------------------------------------------------------------------------------------------------------------------------------------------------------------------------------------------------------------------------------------------------------------------------------------------------------------------------------------------------------------------------------------------------------------------------------------------------------------------------------------------------------------------------------------------------------------------------------------------------------------------------------------------------------------------------------------------------------------------------------------------------------------------------------------------------------------------------------------------------------------------------------------------------------------------------------------------------------------------------------------------------------------------------------------------------------------------------------------------------------------------------------------------|
|                |   | мтм      | Vols |   | Parity<br>Change | Ma                     | rket Price |          |   | МТМ       | Vols  |                                                                                                                                                                                                                                                                                                                                                                                                                                                                                                                                                                                                                                                                                                                                                                                                                                                                                                                                                                                                                                                                                                                                                                                                                                                                                                                                                                                                                                                                                                                                                                                                                                                                                                                                                                                                                                                                                                                                                                                                                                                                                                                                |
| Dec 2022       |   |          |      |   |                  |                        |            | Dec 2022 |   |           |       |                                                                                                                                                                                                                                                                                                                                                                                                                                                                                                                                                                                                                                                                                                                                                                                                                                                                                                                                                                                                                                                                                                                                                                                                                                                                                                                                                                                                                                                                                                                                                                                                                                                                                                                                                                                                                                                                                                                                                                                                                                                                                                                                |
| Mar 2023       | R | 9 799.00 | 24%  | R | -3 666.27        | R                      | 6 132.73   | Mar 2023 | R | 10 842.00 | 25%   |                                                                                                                                                                                                                                                                                                                                                                                                                                                                                                                                                                                                                                                                                                                                                                                                                                                                                                                                                                                                                                                                                                                                                                                                                                                                                                                                                                                                                                                                                                                                                                                                                                                                                                                                                                                                                                                                                                                                                                                                                                                                                                                                |
| May 2023       | R | 9 026.00 | 21%  | R | 51.86            | R                      | 9 077.86   | May 2023 | R | 9 810.00  | 24%   | 6 Adda Andrea Adda                                                                                                                                                                                                                                                                                                                                                                                                                                                                                                                                                                                                                                                                                                                                                                                                                                                                                                                                                                                                                                                                                                                                                                                                                                                                                                                                                                                                                                                                                                                                                                                                                                                                                                                                                                                                                                                                                                                                                                                                                                                                                                             |
| Jul 2023       | R | 9 175.00 | 24%  | R | 29.92            | R                      | 9 204.92   | Jul 2023 | R | 9 809.00  | 30.5% |                                                                                                                                                                                                                                                                                                                                                                                                                                                                                                                                                                                                                                                                                                                                                                                                                                                                                                                                                                                                                                                                                                                                                                                                                                                                                                                                                                                                                                                                                                                                                                                                                                                                                                                                                                                                                                                                                                                                                                                                                                                                                                                                |
| Sep 2023       | R | 9 236.00 | 0%   | R | -555.55          | R                      | 8 680.45   | Sep 2023 |   |           |       | A CONTRACTOR OF A CONTRACTOR O |
| Dec 2023       | R | 9 426.00 | 23%  |   |                  | R                      | 9 426.00   | Dec 2023 |   |           |       |                                                                                                                                                                                                                                                                                                                                                                                                                                                                                                                                                                                                                                                                                                                                                                                                                                                                                                                                                                                                                                                                                                                                                                                                                                                                                                                                                                                                                                                                                                                                                                                                                                                                                                                                                                                                                                                                                                                                                                                                                                                                                                                                |
| Mar 2024       |   |          |      |   |                  |                        |            | Mar 2024 |   |           |       |                                                                                                                                                                                                                                                                                                                                                                                                                                                                                                                                                                                                                                                                                                                                                                                                                                                                                                                                                                                                                                                                                                                                                                                                                                                                                                                                                                                                                                                                                                                                                                                                                                                                                                                                                                                                                                                                                                                                                                                                                                                                                                                                |

The local Soya market traded higher yesterday. The Mar23 Soya contract ended R101.00 up and The local Suns market closed higher yesterday. The Mar23 Suns contract closed R270.00 up May23 Soya closed R135.00 higher. The parity move for the Mar23 Soya contract for yesterday and May23 Suns closed R264.00 higher. was R206.00 negative.