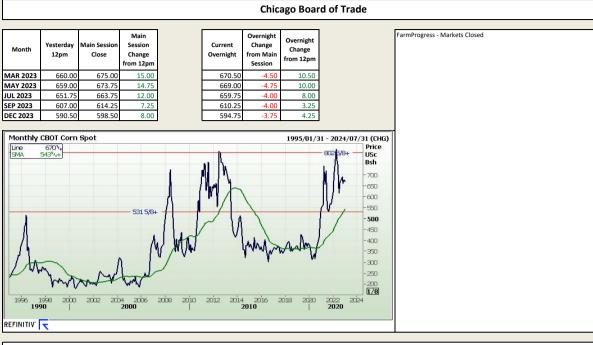

Market Report : 17 January 2023

Corn / Maize Market

#### South African Futures Exchange

|                     | МТМ        | Volatility | Parity<br>Change | Parity Price |  |
|---------------------|------------|------------|------------------|--------------|--|
| White Maize Future  |            |            |                  |              |  |
| Dec 2022            |            |            |                  |              |  |
| Mar 2023            | R 4 491.00 | 23.25%     | R 63.93          | R 4 554.93   |  |
| May 2023            | R 4 389.00 | 20%        | R 60.59          | R 4 449.59   |  |
| Jul 2023            | R 4 351.00 | 22.5%      | R 47.24          | R 4 398.24   |  |
| Sep 2023            | R 4 420.00 | 22%        | R 15.81          | R 4 435.81   |  |
| Dec 2023            | R 4 517.00 | 22%        | R 22.68          | R 4 539.68   |  |
| Mar 2024            | R 4 475.00 | 0%         |                  | R 4 475.00   |  |
| Yellow Maize Future | •          |            |                  |              |  |
| Dec 2022            |            |            |                  |              |  |
| Mar 2023            | R 4 549.00 | 24.5%      | R 63.93          | R 4 612.93   |  |
| May 2023            | R 4 455.00 | 21.5%      | R 60.59          | R 4 515.59   |  |
| Jul 2023            | R 4 420.00 | 20%        | R 47.24          | R 4 467.24   |  |
| Sep 2023            | R 4 480.00 | 0%         | R 15.81          | R 4 495.81   |  |
| Dec 2023            | R 4 572.00 | 0%         | R 22.68          | R 4 594.68   |  |
| Mar 2024            |            |            |                  |              |  |

The local Maize market traded higher yesterday. The Mar23 White Maize contract ended R64.00 up and Mar23 Yellow Maize closed R46.00 higher. The May23 White Maize closed higher by R83.00 and May23 Yellow Maize ended R61.00 up. The parity move for the Mar23 Maize contract for yesterday was R71.00 negative.