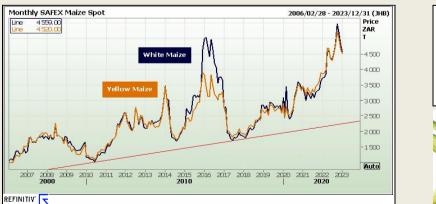

Market Report : 17 January 2023

Corn / Maize Market

#### South African Futures Exchange

|                     | МТМ        | Volatility | Parity<br>Change | Parity Price |  |
|---------------------|------------|------------|------------------|--------------|--|
| White Maize Future  |            |            |                  |              |  |
| Dec 2022            |            |            |                  |              |  |
| Mar 2023            | R 4 491.00 | 23.25%     | R 63.93          | R 4 554.93   |  |
| May 2023            | R 4 389.00 | 20%        | R 60.59          | R 4 449.59   |  |
| Jul 2023            | R 4 351.00 | 22.5%      | R 47.24          | R 4 398.24   |  |
| Sep 2023            | R 4 420.00 | 22%        | R 15.81          | R 4 435.81   |  |
| Dec 2023            | R 4 517.00 | 22%        | R 22.68          | R 4 539.68   |  |
| Mar 2024            | R 4 475.00 | 0%         |                  | R 4 475.00   |  |
| Yellow Maize Future | •          |            |                  |              |  |
| Dec 2022            |            |            |                  |              |  |
| Mar 2023            | R 4 549.00 | 24.5%      | R 63.93          | R 4 612.93   |  |
| May 2023            | R 4 455.00 | 21.5%      | R 60.59          | R 4 515.59   |  |
| Jul 2023            | R 4 420.00 | 20%        | R 47.24          | R 4 467.24   |  |
| Sep 2023            | R 4 480.00 | 0%         | R 15.81          | R 4 495.81   |  |
| Dec 2023            | R 4 572.00 | 0%         | R 22.68          | R 4 594.68   |  |
| Mar 2024            |            |            |                  |              |  |

The local Maize market traded higher yesterday. The Mar23 White Maize contract ended R64.00 up and Mar23 Yellow Maize closed R46.00 higher. The May23 White Maize closed higher by R83.00 and May23 Yellow Maize ended R61.00 up. The parity move for the Mar23 Maize contract for yesterday was R71.00 negative.