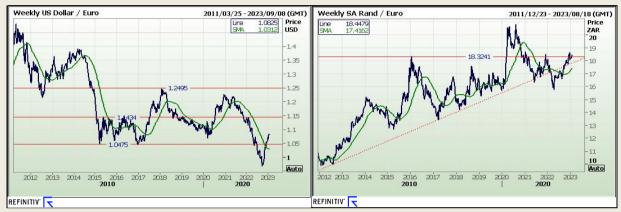

#### Financials

| Currency           | Bid -<br>Yesterday<br>12pm | Current Bid | Value<br>Change | % Change |  |
|--------------------|----------------------------|-------------|-----------------|----------|--|
| USDollar/Rand      | 17.0687                    | 17.0436     | -0.0251         | -0.15%   |  |
| Euro/Rand          | 18.1412                    | 18.4484     | 0.3072          | 1.69%    |  |
| GBPound/Rand       | 20.5274                    | 20.7868     | 0.2594          | 1.26%    |  |
| AusDollar/Rand     | 11.7144                    | 11.8760     | 0.1616          | 1.38%    |  |
| Euro/USDollar      | 1.0819                     | 1.0826      | 0.0007          | 0.06%    |  |
| GBPound/USDollar   | 1.2199                     | 1.2196      | -0.0003         | -0.02%   |  |
| AusDollar/USDollar | 0.6964                     | 0.6968      | 0.0004          | 0.06%    |  |
| JpyYen/USDollar    | 128.5100                   | 128.6200    | 0.1100          | 0.09%    |  |