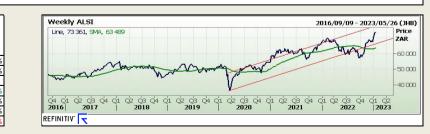

P 500

Hang Seng

ALSI

FTSE

CAC

DAX

Gasoi

#### Commodities

BDLive - Bengaluru — Gold prices inched lower on Tuesday, weighed by an uptick in the dollar, though hopes of slower interest rate hikes by the US ederal Reserve capped further losses Spot gold was down 0.4% at \$1,910.48 an ounce at 3.04am GMT. On Monday, prices hit \$1,929, the highest since late-April 2022. US gold futures fell 0.5% to \$1,912.70.

The dollar gained 0.3%. A stronger dollar turns gold less attractive to buyers with other currencies

"Expectations of the Fed slowing pace of rate hikes has been supporting gold. Currently, we are seeing a technical pullback as prices entered the overbought territory. Also, the dollar is firming slightly," Ajay Kedia, director at Kedia Commodities, Mumbai, said.



Financials



DISCLAIMER: This report has been prepared by GroCapital Financial Services Pty Ltd , a wholly owned subsidiary of AFGRI Operations Limitedis provided to you for information purposes only.GROCAPITAL AND AFGRI hereby certify that the views expressed in this report were obtained from sources which GROCAPITAL AND AFGRI consider to be reliable.GROCAPITAL AND AFGRI do not make any representations or give any guarantees or warranties, expressed or implied, as to the correctness, accuracy or completeness of the report. Neither GROCAPITAL AND AFGRI, nor any affiliate, nor any of their respective officers, directors, partners or employees, shall assume any liability for any losses arising from errors or omissions in the opinions, forecasts or information, irrespective of whether there has been any