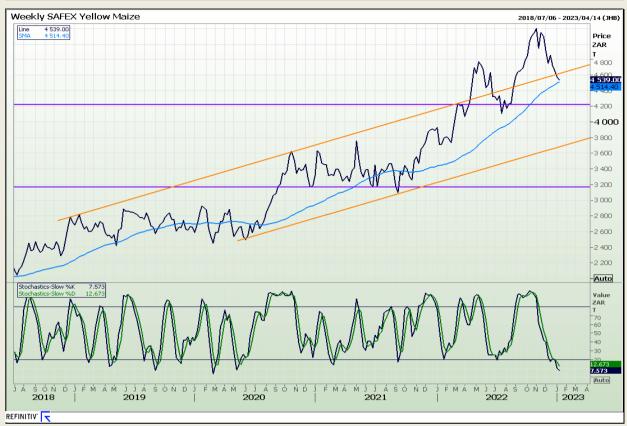

## **Technical Analysis**

South African Futures Exchange - Maize

DISCLAIMER: This report has been prepared by GroCapital Financial Services Pty Ltd, a wholly owned subsidiary of AFGRI Operations Limitedis provided to you for information purposes only.GROCAPITAL AND AFGRI hereby certify that the views expressed in this report were obtained from sources which GROCAPITAL AND AFGRI consider to be reliable.GROCAPITAL AND AFGRI do not make any representations or give any guarantees or warranties, expressed or implied, as to the correctness, accuracy or completeness of the report.Net Horn GROCAPITAL AND AFGRI, nor any of their respective forces, directors, partners or employees, shall assume any liability for any losses arising from errors or omissions in the opinions, forecasts or information, irrespective of whether there has been any negligence by GroCapital and AFGRI, their affiliate, or their respective officers, directors, partners or employees, regardless of whether such damages were foreseen or unforeseen. The information contained in this report is confidential and may be subject to legal privilege. This

Market Report: 10 January 2023

3rd Floor, AFGRI Building 12 Byls Bridge Boulevard Highveld Extension 73