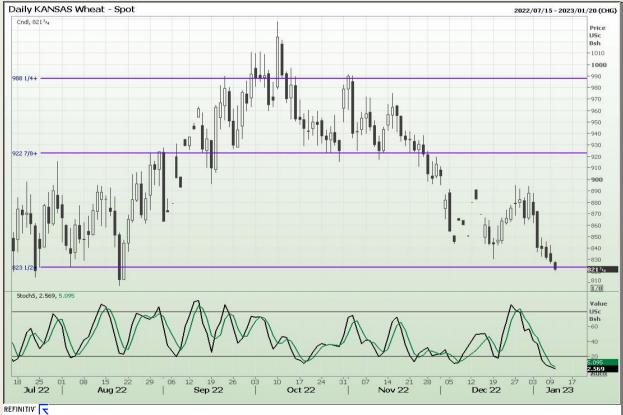

Market Report: 10 January 2023

3rd Floor, AFGRI Building 12 Byls Bridge Boulevard Highveld Extension 73

## **Technical Analysis**

Chicago Board of Trade and Kansas Board of Trade - Wheat

DISCLAIMER: This report has been prepared by GroCapital Financial Services Pty Ltd, a wholly owned subsidiary of AFGRI Operations Limitedis provided to you for information purposes only.GROCAPITAL AND AFGRI hereby certify that the views expressed in this report were obtained from sources which GROCAPITAL AND AFGRI consider to be reliable.GROCAPITAL AND AFGRI do not make any representations or give any guarantees or warranties, expressed or implied, as to the correctness, accuracy or completeness of the report.Neither GROCAPITAL AND AFGRI, nor any offiliate, nor any of their respective officers, directors, partners or employees, shall assume any liability for any losses arising from errors or omissions in the opinions, forecasts or information, irrespective of whether there has been any negligence by GroCapital and AFGRI, their affiliate, or their respective officers, directors, partners or employees, regardless of whether such damages were foreseen or unforeseen. The information contained in this report is confidential and may be subject to legal privilege. This