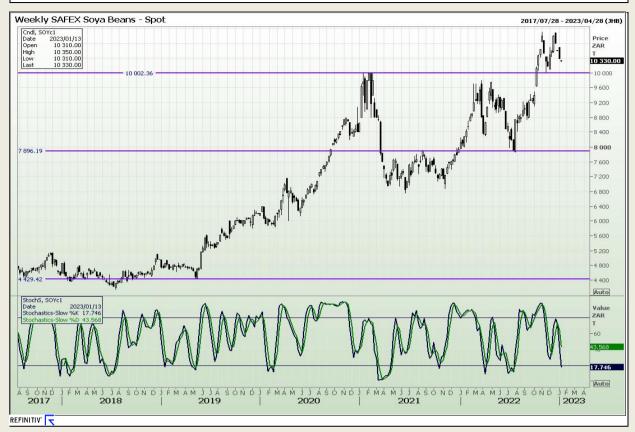

Market Report: 10 January 2023

3rd Floor, AFGRI Building 12 Byls Bridge Boulevard Highveld Extension 73

## **Technical Analysis**

South African Futures Exchange - Soybeans

DISCLAIMER: This report has been prepared by GroCapital Financial Services Pty Ltd, a wholly owned subsidiary of AFGRI Operations Limitedis provided to you for information purposes only.GROCAPITAL AND AFGRI hereby certify that the views expressed in this report were obtained from sources which GROCAPITAL AND AFGRI consider to be reliable.GROCAPITAL AND AFGRI do not make any representations or give any guarantees or warranties, expressed or implied, as to the correctness, accuracy or completeness of the report.Net Hort GROCAPITAL AND AFGRI, nor any of their respective officers, directors, partners or employees, shall assume any liability for any losses arising from errors or omissions in the opinions, forecasts or information, irrespective of whether there has been any negligence by GroCapital and AFGRI, their affiliate, or their respective officers, directors, partners or employees, regardless of whether such damages were foreseen or unforeseen. The information contained in this report is confidential and may be subject to legal privilege. This