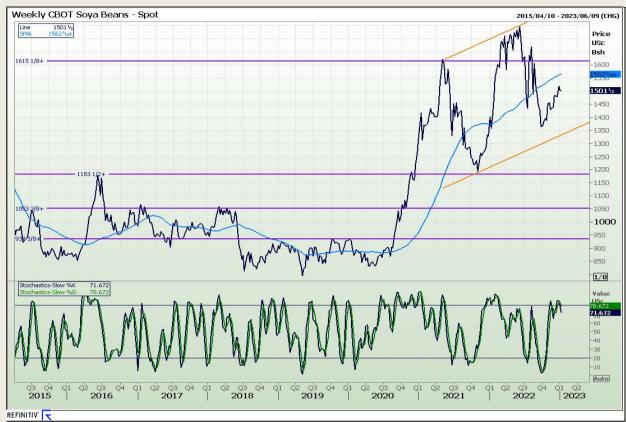

Market Report: 10 January 2023

3rd Floor, AFGRI Building 12 Byls Bridge Boulevard Highveld Extension 73

## **Technical Analysis**

**Chicago Board of Trade - Soybeans** 

DISCLAIMER: This report has been prepared by GroCapital Financial Services Pty Ltd, a wholly owned subsidiary of AFGRI Operations Limitedis provided to you for information purposes only.GROCAPITAL AND AFGRI hereby certify that the views expressed in this report were obtained from sources which GROCAPITAL AND AFGRI consider to be reliable.GROCAPITAL AND AFGRI do not make any representations or give any guarantees or warranties, expressed or implied, as to the correctness, accuracy or completeness of the report.Neither GROCAPITAL AND AFGRI, nor any offiliate, nor any of their respective officers, directors, partners or employees, shall assume any liability for any losses arising from errors or omissions in the opinions, forecasts or information, irrespective of whether there has been any negligence by GroCapital and AFGRI, their affiliate, or their respective officers, directors, partners or employees, regardless of whether such damages were foreseen or unforeseen. The information contained in this report is confidential and may be subject to legal privilege. This