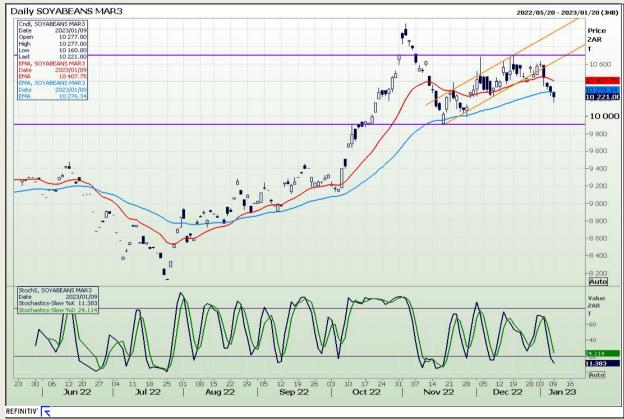

Market Report: 10 January 2023

3rd Floor, AFGRI Building 12 Byls Bridge Boulevard Highveld Extension 73

## **Technical Analysis**

South African Futures Exchange - Soybeans

DISCLAIMER: This report has been prepared by GroCapital Financial Services Pty Ltd, a wholly owned subsidiary of AFGRI Operations Limitedis provided to you for information purposes only.GROCAPITAL AND AFGRI hereby certify that the views expressed in this report were obtained from sources which GROCAPITAL AND AFGRI consider to be reliable.GROCAPITAL AND AFGRI do not make any representations or give any guarantees or warranties, expressed or implied, as to the correctness, accuracy or completeness of the report.Net Hort GROCAPITAL AND AFGRI, nor any of their respective officers, directors, partners or employees, shall assume any liability for any losses arising from errors or omissions in the opinions, forecasts or information, irrespective of whether there has been any negligence by GroCapital and AFGRI, their affiliate, or their respective officers, directors, partners or employees, regardless of whether such damages were foreseen or unforeseen. The information contained in this report is confidential and may be subject to legal privilege. This