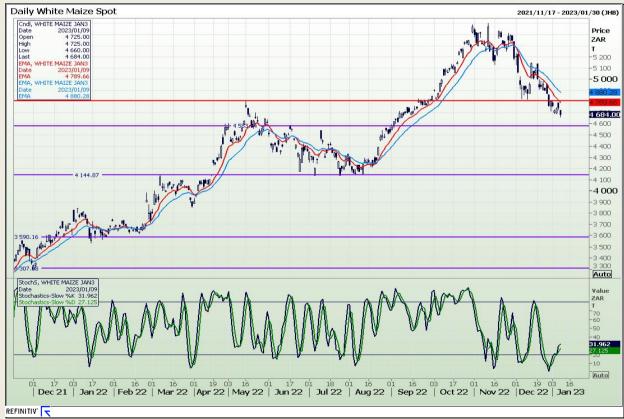

## **Technical Analysis**

South African Futures Exchange - Maize

DISCLAIMER: This report has been prepared by GroCapital Financial Services Pty Ltd, a wholly owned subsidiary of AFGRI Operations Limitedis provided to you for information purposes only.GROCAPITAL AND AFGRI hereby certify that the views expressed in this report were obtained from sources which GROCAPITAL AND AFGRI consider to be reliable.GROCAPITAL AND AFGRI do not make any representations or give any guarantees or warranties, expressed or implied, as to the correctness, accuracy or completeness of the report.Net Hort GROCAPITAL AND AFGRI, nor any of their respective efficiency, directors, partners or employees shall assume any liability for any losses arising from errors or omissions in the opinions, forecasts or information, irrespective of whether there has been any negligence by GroCapital and AFGRI, their affiliate, or their respective officers, directors, partners or employees, regardless of whether such damages were foreseen or unforeseen. The information contained in this report is confidential and may be subject to legal privilege. This

Market Report: 10 January 2023

3rd Floor, AFGRI Building 12 Byls Bridge Boulevard Highveld Extension 73