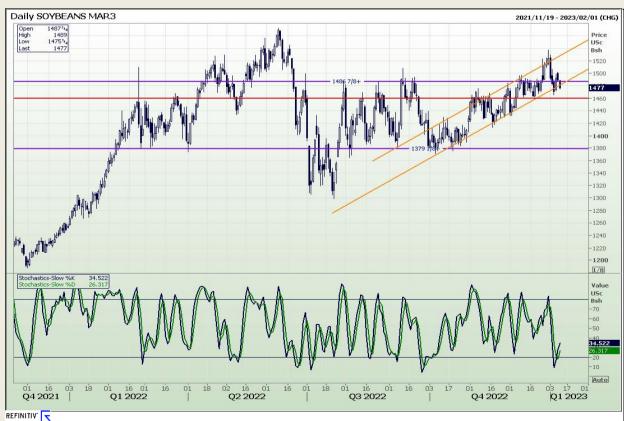

Market Report: 10 January 2023

3rd Floor, AFGRI Building 12 Byls Bridge Boulevard Highveld Extension 73

## **Technical Analysis**

**Chicago Board of Trade - Soybeans** 

DISCLAIMER: This report has been prepared by GroCapital Financial Services Pty Ltd, a wholly owned subsidiary of AFGRI Operations Limitedis provided to you for information purposes only.GROCAPITAL AND AFGRI hereby certify that the views expressed in this report were obtained from sources which GROCAPITAL AND AFGRI consider to be reliable.GROCAPITAL AND AFGRI do not make any representations or give any guarantees or warranties, expressed or implied, as to the correctness, accuracy or completeness of the report.Neither GROCAPITAL AND AFGRI, nor any offiliate, nor any of their respective officers, directors, partners or employees, shall assume any liability for any losses arising from errors or omissions in the opinions, forecasts or information, irrespective of whether there has been any negligence by GroCapital and AFGRI, their affiliate, or their respective officers, directors, partners or employees, regardless of whether such damages were foreseen or unforeseen. The information contained in this report is confidential and may be subject to legal privilege. This