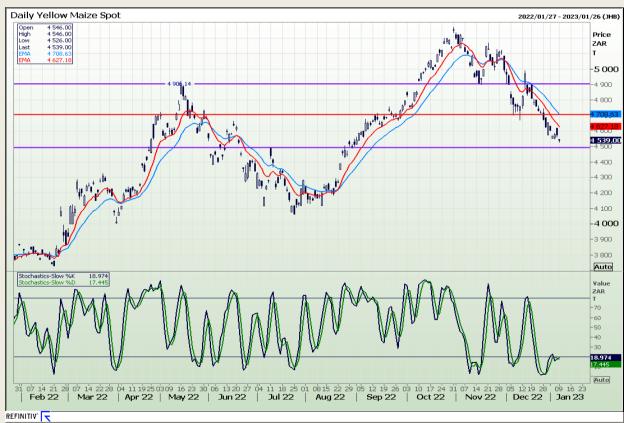

## **Technical Analysis**

South African Futures Exchange - Maize

DISCLAIMER: This report has been prepared by GroCapital Financial Services Pty Ltd, a wholly owned subsidiary of AFGRI Operations Limitedis provided to you for information purposes only.GROCAPITAL AND AFGRI hereby certify that the views expressed in this report were obtained from sources which GROCAPITAL AND AFGRI consider to be reliable.GROCAPITAL AND AFGRI do not make any representations or give any guarantees or warranties, expressed or implied, as to the correctness, accuracy or completeness of the report.Net Horn GROCAPITAL AND AFGRI, nor any of their respective forces, directors, partners or employees, shall assume any liability for any losses arising from errors or omissions in the opinions, forecasts or information, irrespective of whether there has been any negligence by GroCapital and AFGRI, their affiliate, or their respective officers, directors, partners or employees, regardless of whether such damages were foreseen or unforeseen. The information contained in this report is confidential and may be subject to legal privilege. This

Market Report: 10 January 2023

3rd Floor, AFGRI Building 12 Byls Bridge Boulevard Highveld Extension 73