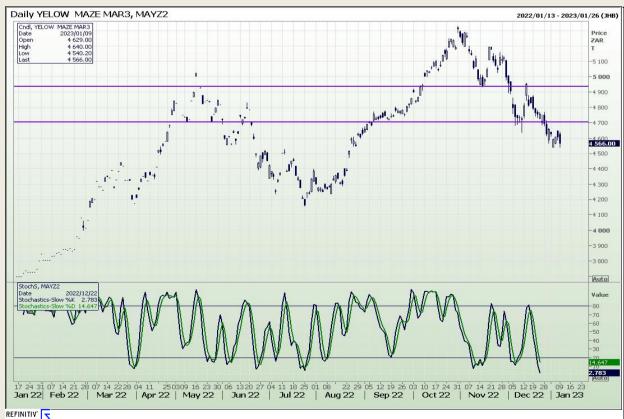

## **Technical Analysis**

South African Futures Exchange - Maize

DISCLAIMER: This report has been prepared by GroCapital Financial Services Pty Ltd, a wholly owned subsidiary of AFGRI Operations Limitedis provided to you for information purposes only.GROCAPITAL AND AFGRI hereby certify that the views expressed in this report were obtained from sources which GROCAPITAL AND AFGRI consider to be reliable.GROCAPITAL AND AFGRI do not make any representations or give any guarantees or warranties, expressed or implied, as to the correctness, accuracy or completeness of the report.Net Horn GROCAPITAL AND AFGRI, nor any of their respective forces, directors, partners or employees, shall assume any liability for any losses arising from errors or omissions in the opinions, forecasts or information, irrespective of whether there has been any negligence by GroCapital and AFGRI, their affiliate, or their respective officers, directors, partners or employees, regardless of whether such damages were foreseen or unforeseen. The information contained in this report is confidential and may be subject to legal privilege. This

Market Report: 10 January 2023

3rd Floor, AFGRI Building 12 Byls Bridge Boulevard Highveld Extension 73