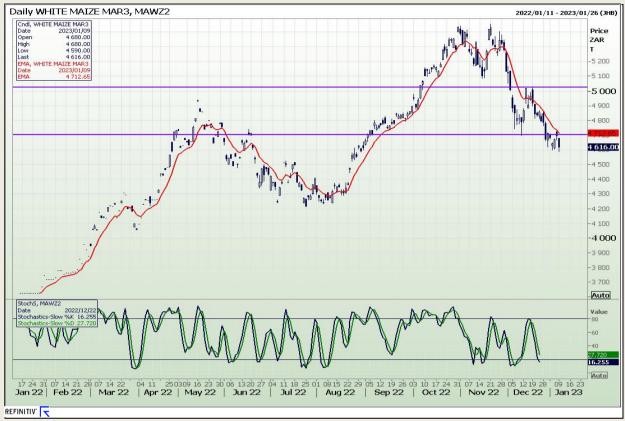

## **Technical Analysis**

South African Futures Exchange - Maize

DISCLAIMER: This report has been prepared by GroCapital Financial Services Pty Ltd, a wholly owned subsidiary of AFGRI Operations Limitedis provided to you for information purposes only.GROCAPITAL AND AFGRI hereby certify that the views expressed in this report were obtained from sources which GROCAPITAL AND AFGRI consider to be reliable.GROCAPITAL AND AFGRI do not make any representations or give any guarantees or warranties, expressed or implied, as to the correctness, accuracy or completeness of the report.Net Hort GROCAPITAL AND AFGRI, nor any of their respective efficiency, directors, partners or employees shall assume any liability for any losses arising from errors or omissions in the opinions, forecasts or information, irrespective of whether there has been any negligence by GroCapital and AFGRI, their affiliate, or their respective officers, directors, partners or employees, regardless of whether such damages were foreseen or unforeseen. The information contained in this report is confidential and may be subject to legal privilege. This

Market Report: 10 January 2023

3rd Floor, AFGRI Building 12 Byls Bridge Boulevard Highveld Extension 73