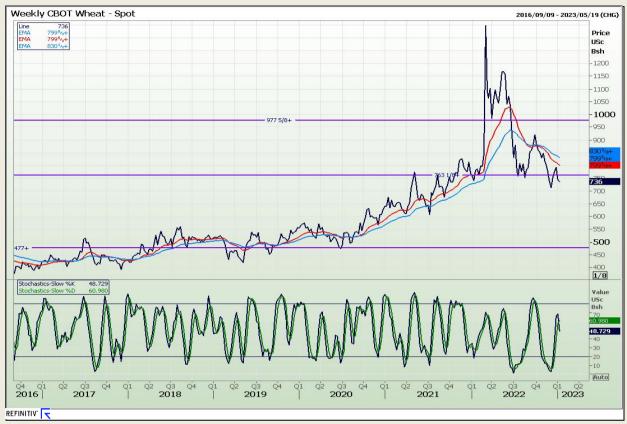

## **Technical Analysis**

Chicago Board of Trade and Kansas Board of Trade - Wheat

DISCLAIMER: This report has been prepared by GroCapital Financial Services Pty Ltd, a wholly owned subsidiary of AFGRI Operations Limitedis provided to you for information purposes only.GROCAPITAL AND AFGRI hereby certify that the views expressed in this report were obtained from sources which GROCAPITAL AND AFGRI consider to be reliable.GROCAPITAL AND AFGRI do not make any representations or give any guarantees or warranties, expressed or implied, as to the correctness, accuracy or completeness of the report.Neither GROCAPITAL AND AFGRI, nor any offiliate, nor any of their respective officers, directors, partners or employees, shall assume any liability for any losses arising from errors or omissions in the opinions, forecasts or information, irrespective of whether there has been any negligence by GroCapital and AFGRI, their affiliate, or their respective officers, directors, partners or employees, regardless of whether such damages were foreseen or unforeseen. The information contained in this report is confidential and may be subject to legal privilege. This

Market Report: 10 January 2023

3rd Floor, AFGRI Building 12 Byls Bridge Boulevard Highveld Extension 73