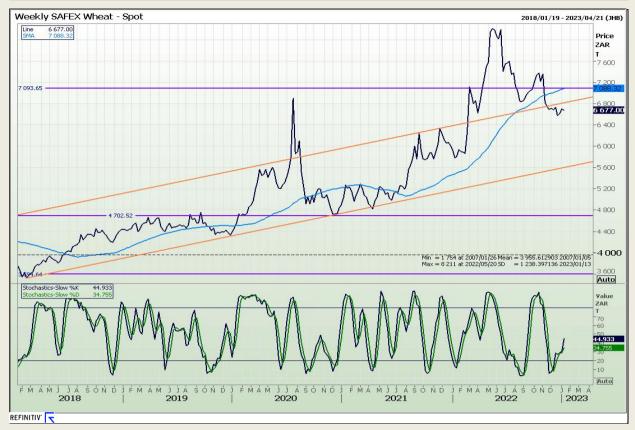

Market Report: 10 January 2023

3rd Floor, AFGRI Building 12 Byls Bridge Boulevard Highveld Extension 73

## **Technical Analysis**

South African Futures Exchange - Wheat

DISCLAIMER: This report has been prepared by GroCapital Financial Services Pty Ltd, a wholly owned subsidiary of AFGRI Operations Limitedis provided to you for information purposes only.GROCAPITAL AND AFGRI hereby certify that the views expressed in this report were obtained from sources which GROCAPITAL AND AFGRI consider to be reliable.GROCAPITAL AND AFGRI do not make any representations or give any guarantees or warranties, expressed or implied, as to the correctness, accuracy or completeness of the report.Net here GROCAPITAL AND AFGRI, nor any of their respective officers, directors, partners or employees, shall assume any liability for any losses arising from errors or omissions in the opinions, forecasts or information, irrespective of whether there has been any negligence by GroCapital and AFGRI, their affiliate, or their respective officers, directors, partners or employees, regardless of whether such damages were foreseen or unforeseen. The information contained in this report is confidential and may be subject to legal privilege. This