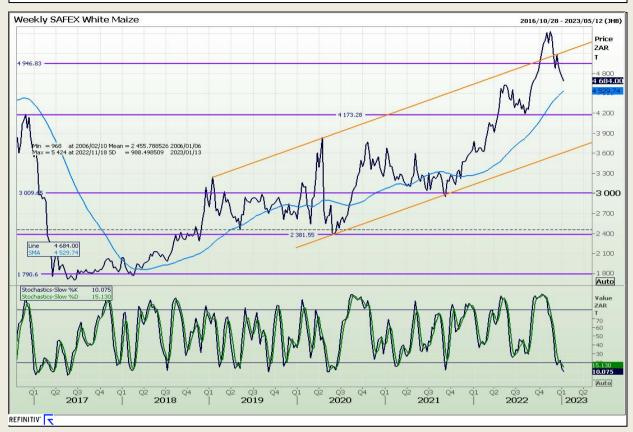

## **Technical Analysis**

South African Futures Exchange - Maize

DISCLAIMER: This report has been prepared by GroCapital Financial Services Pty Ltd, a wholly owned subsidiary of AFGRI Operations Limitedis provided to you for information purposes only.GROCAPITAL AND AFGRI hereby certify that the views expressed in this report were obtained from sources which GROCAPITAL AND AFGRI consider to be reliable.GROCAPITAL AND AFGRI do not make any representations or give any guarantees or warranties, expressed or implied, as to the correctness, accuracy or completeness of the report.Net Hort GROCAPITAL AND AFGRI, nor any of their respective efficiency, directors, partners or employees shall assume any liability for any losses arising from errors or omissions in the opinions, forecasts or information, irrespective of whether there has been any negligence by GroCapital and AFGRI, their affiliate, or their respective officers, directors, partners or employees, regardless of whether such damages were foreseen or unforeseen. The information contained in this report is confidential and may be subject to legal privilege. This

Market Report: 10 January 2023

3rd Floor, AFGRI Building 12 Byls Bridge Boulevard Highveld Extension 73