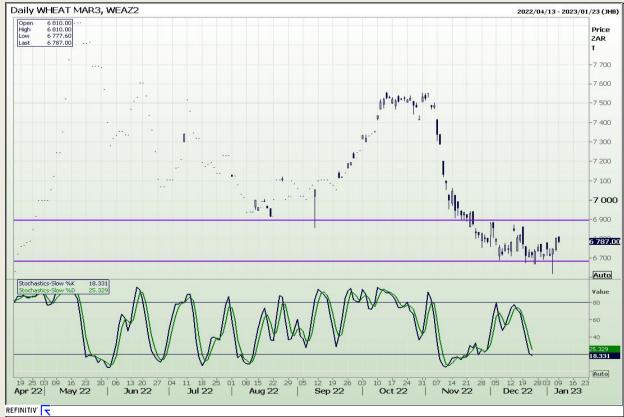

Market Report: 10 January 2023

3rd Floor, AFGRI Building 12 Byls Bridge Boulevard Highveld Extension 73

## **Technical Analysis**

South African Futures Exchange - Wheat

DISCLAIMER: This report has been prepared by GroCapital Financial Services Pty Ltd, a wholly owned subsidiary of AFGRI Operations Limitedis provided to you for information purposes only.GROCAPITAL AND AFGRI hereby certify that the views expressed in this report were obtained from sources which GROCAPITAL AND AFGRI consider to be reliable.GROCAPITAL AND AFGRI do not make any representations or give any guarantees or warranties, expressed or implied, as to the correctness, accuracy or completeness of the report.Net here GROCAPITAL AND AFGRI, nor any of their respective officers, directors, partners or employees, shall assume any liability for any losses arising from errors or omissions in the opinions, forecasts or information, irrespective of whether there has been any negligence by GroCapital and AFGRI, their affiliate, or their respective officers, directors, partners or employees, regardless of whether such damages were foreseen or unforeseen. The information contained in this report is confidential and may be subject to legal privilege. This