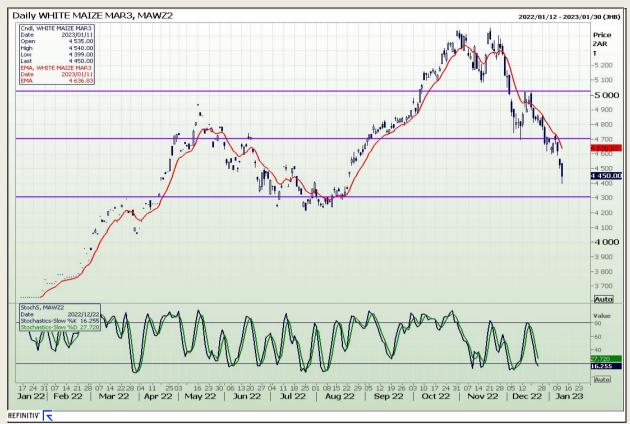

# **Technical Analysis**

South African Futures Exchange - Maize

Market Report: 12 January 2023

3rd Floor, AFGRI Building 12 Byls Bridge Boulevard Highveld Extension 73