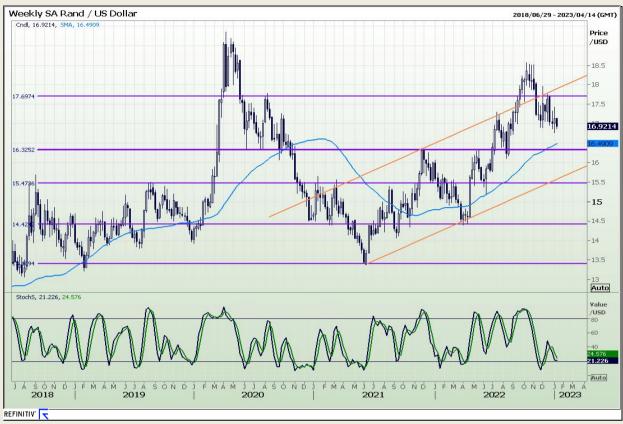

# **Technical Analysis**

#### Rand / US Dollar

Market Report: 12 January 2023

3rd Floor, AFGRI Building 12 Byls Bridge Boulevard Highveld Extension 73