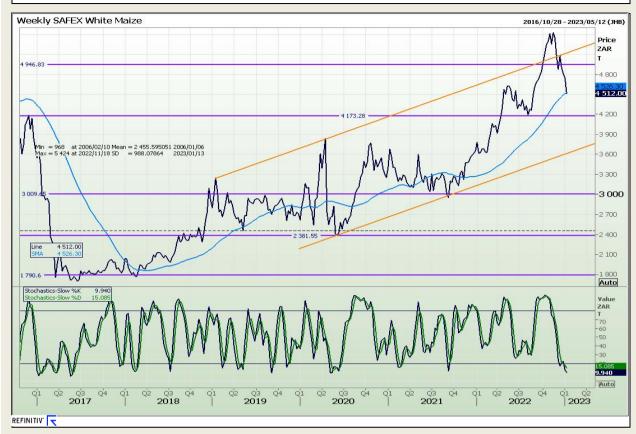

# **Technical Analysis**

South African Futures Exchange - Maize

Market Report: 12 January 2023

3rd Floor, AFGRI Building 12 Byls Bridge Boulevard Highveld Extension 73