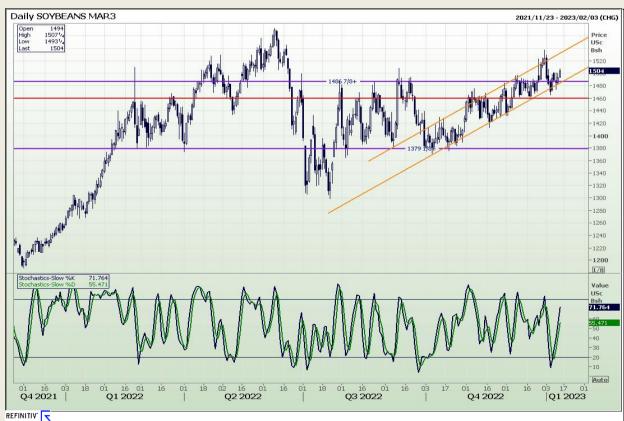

# **Technical Analysis**

Chicago Board of Trade - Soybeans

Market Report: 12 January 2023

3rd Floor, AFGRI Building 12 Byls Bridge Boulevard Highveld Extension 73