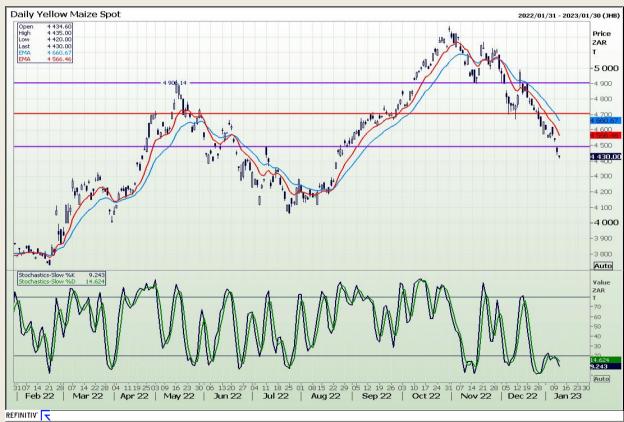

# **Technical Analysis**

South African Futures Exchange - Maize

Market Report: 12 January 2023

3rd Floor, AFGRI Building 12 Byls Bridge Boulevard Highveld Extension 73