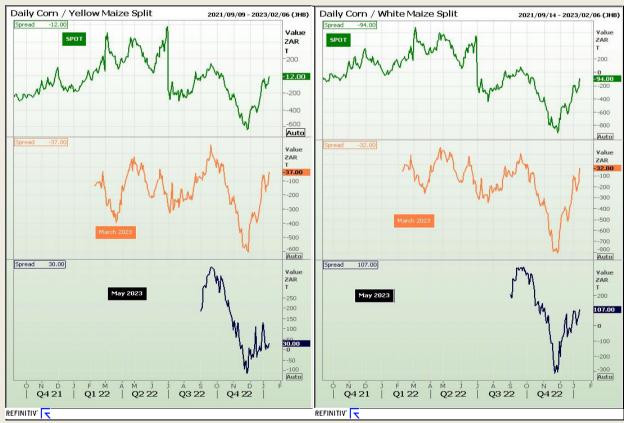

# **Technical Analysis**

#### **CBOT / SAFEX Spreads**

Market Report: 12 January 2023

3rd Floor, AFGRI Building 12 Byls Bridge Boulevard Highveld Extension 73