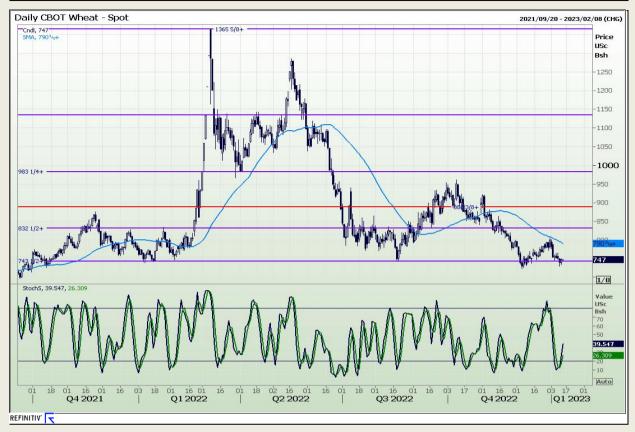

# **Technical Analysis**

Chicago Board of Trade and Kansas Board of Trade - Wheat

Market Report: 12 January 2023

3rd Floor, AFGRI Building 12 Byls Bridge Boulevard Highveld Extension 73