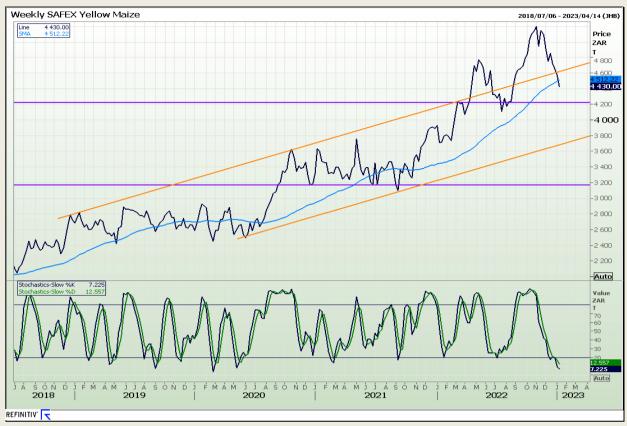

# **Technical Analysis**

South African Futures Exchange - Maize

Market Report: 12 January 2023

3rd Floor, AFGRI Building 12 Byls Bridge Boulevard Highveld Extension 73