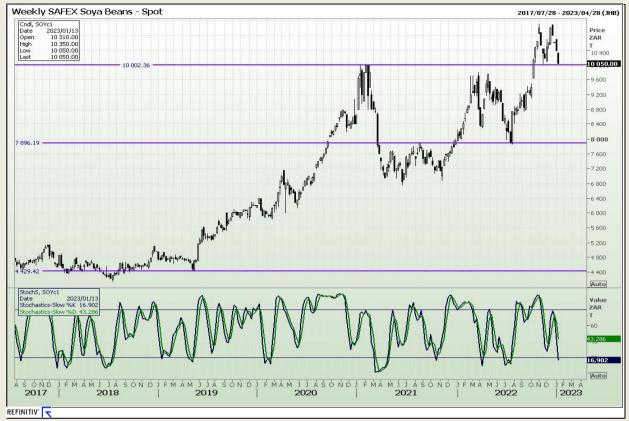

# **Technical Analysis**

South African Futures Exchange - Soybeans

Market Report: 12 January 2023

3rd Floor, AFGRI Building 12 Byls Bridge Boulevard Highveld Extension 73