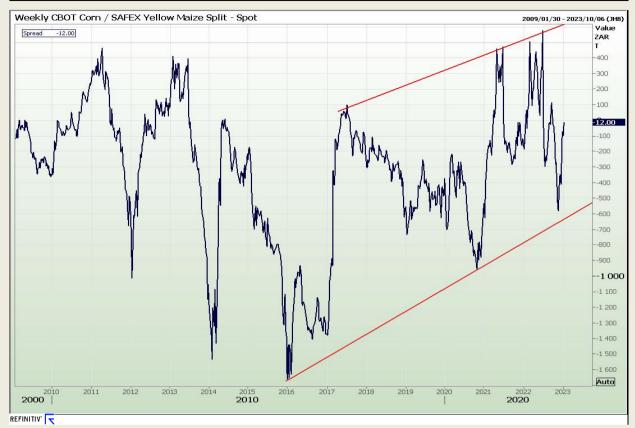

# **Technical Analysis**

#### **CBOT / SAFEX Spreads**

Market Report: 12 January 2023

3rd Floor, AFGRI Building 12 Byls Bridge Boulevard Highveld Extension 73