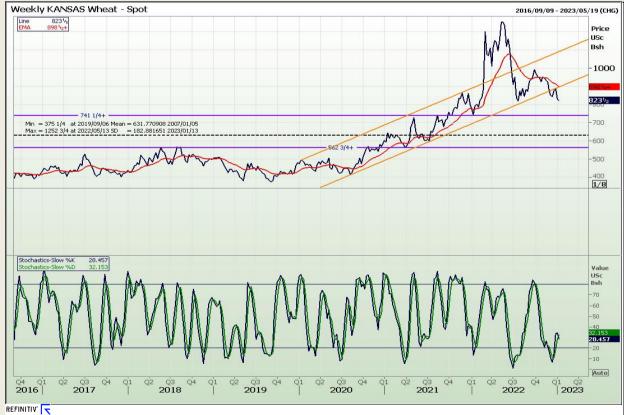

# **Technical Analysis**

Chicago Board of Trade and Kansas Board of Trade - Wheat

Market Report: 12 January 2023

3rd Floor, AFGRI Building 12 Byls Bridge Boulevard Highveld Extension 73