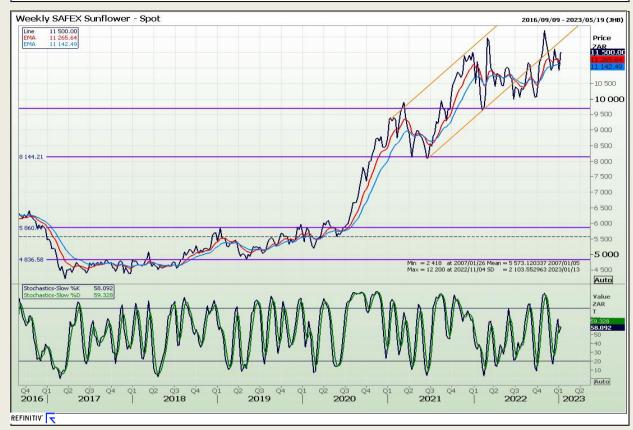

# **Technical Analysis**

South African Futures Exchange - Wheat







Market Report: 12 January 2023

3rd Floor, AFGRI Building 12 Byls Bridge Boulevard Highveld Extension 73

# **Technical Analysis**

Chicago Board of Trade and Kansas Board of Trade - Wheat







Market Report: 12 January 2023

3rd Floor, AFGRI Building 12 Byls Bridge Boulevard Highveld Extension 73

# **Technical Analysis**

Chicago Board of Trade - Soybeans







Market Report: 12 January 2023

3rd Floor, AFGRI Building 12 Byls Bridge Boulevard Highveld Extension 73

# **Technical Analysis**

South African Futures Exchange - Soybeans







Market Report: 12 January 2023

3rd Floor, AFGRI Building 12 Byls Bridge Boulevard Highveld Extension 73

# **Technical Analysis**

South African Futures Exchange - Sunflower