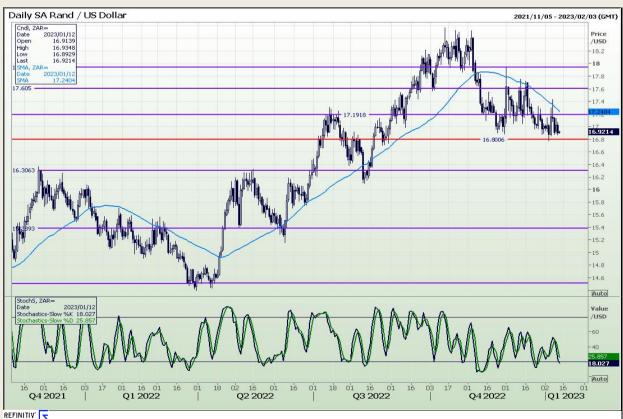

# **Technical Analysis**

#### Rand / US Dollar

Market Report: 12 January 2023

3rd Floor, AFGRI Building 12 Byls Bridge Boulevard Highveld Extension 73