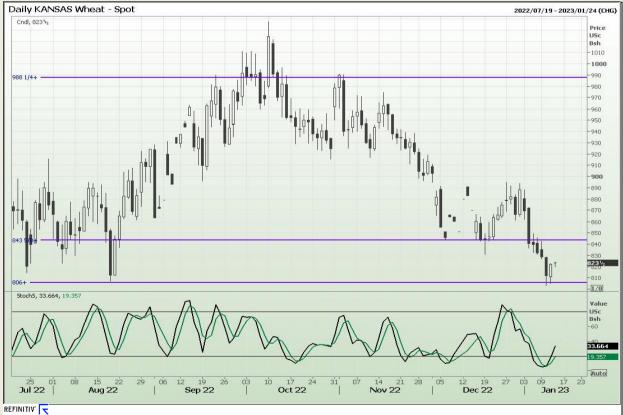

# **Technical Analysis**

Chicago Board of Trade and Kansas Board of Trade - Wheat

Market Report: 12 January 2023

3rd Floor, AFGRI Building 12 Byls Bridge Boulevard Highveld Extension 73