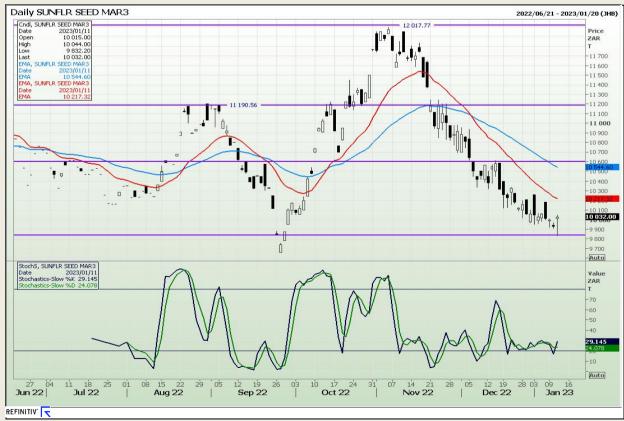

# **Technical Analysis**

South African Futures Exchange - Wheat







Market Report: 12 January 2023

3rd Floor, AFGRI Building 12 Byls Bridge Boulevard Highveld Extension 73

# **Technical Analysis**

Chicago Board of Trade and Kansas Board of Trade - Wheat







Market Report: 12 January 2023

3rd Floor, AFGRI Building 12 Byls Bridge Boulevard Highveld Extension 73

# **Technical Analysis**

Chicago Board of Trade - Soybeans







Market Report: 12 January 2023

3rd Floor, AFGRI Building 12 Byls Bridge Boulevard Highveld Extension 73

# **Technical Analysis**

South African Futures Exchange - Soybeans







Market Report: 12 January 2023

3rd Floor, AFGRI Building 12 Byls Bridge Boulevard Highveld Extension 73

# **Technical Analysis**

South African Futures Exchange - Sunflower