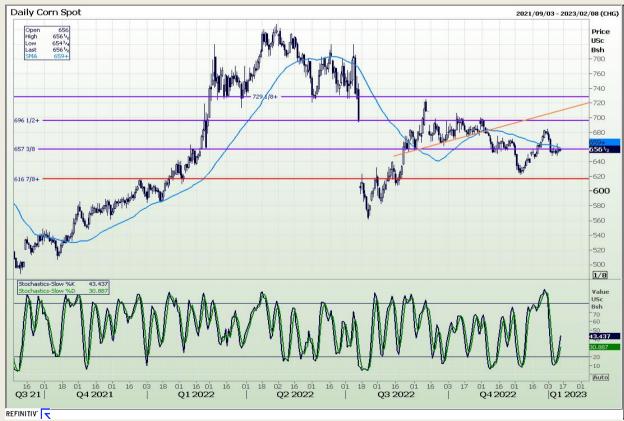

# **Technical Analysis**

Chicago Board of Trade - Corn

Market Report: 12 January 2023

3rd Floor, AFGRI Building 12 Byls Bridge Boulevard Highveld Extension 73