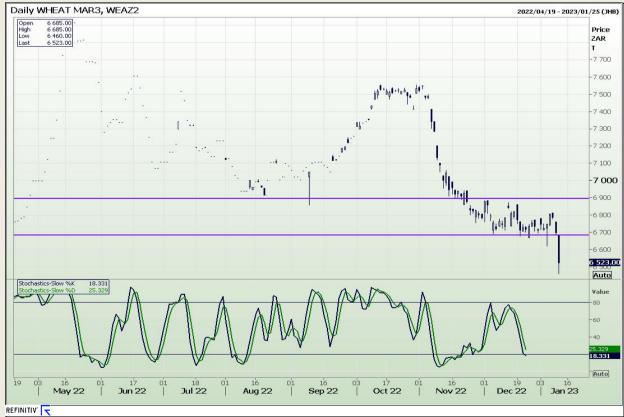

# **Technical Analysis**

South African Futures Exchange - Wheat

Market Report: 12 January 2023

3rd Floor, AFGRI Building 12 Byls Bridge Boulevard Highveld Extension 73