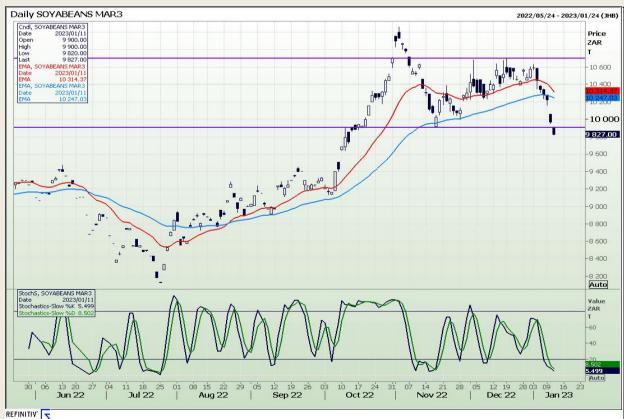

# **Technical Analysis**

South African Futures Exchange - Soybeans

Market Report: 12 January 2023

3rd Floor, AFGRI Building 12 Byls Bridge Boulevard Highveld Extension 73