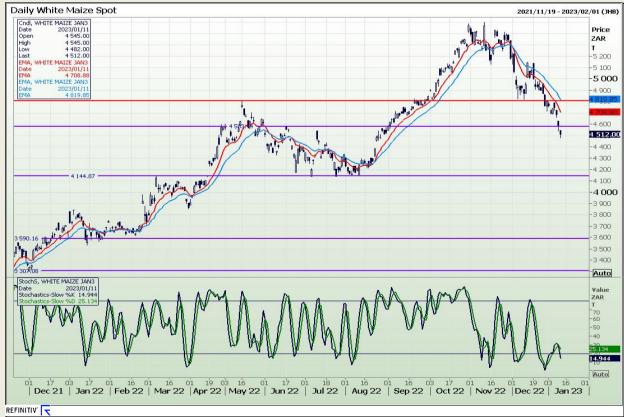

# **Technical Analysis**

South African Futures Exchange - Maize

Market Report: 12 January 2023

3rd Floor, AFGRI Building 12 Byls Bridge Boulevard Highveld Extension 73