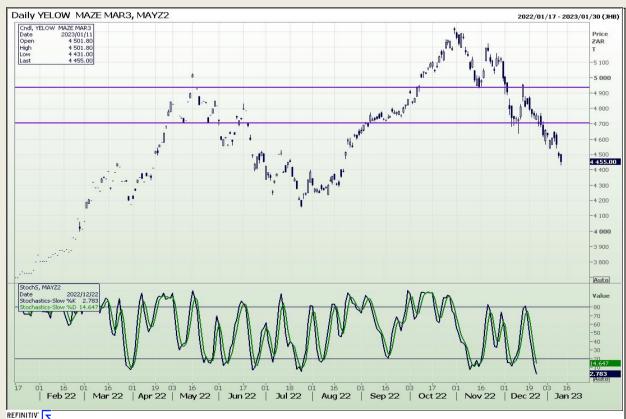

# **Technical Analysis**

South African Futures Exchange - Maize

Market Report: 12 January 2023

3rd Floor, AFGRI Building 12 Byls Bridge Boulevard Highveld Extension 73