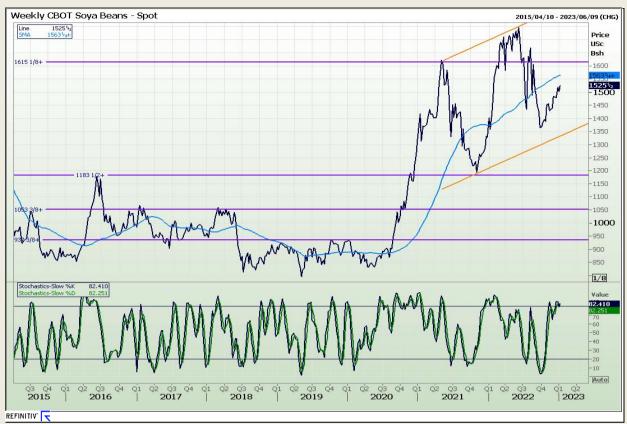

# **Technical Analysis**

Chicago Board of Trade - Soybeans

Market Report: 12 January 2023

3rd Floor, AFGRI Building 12 Byls Bridge Boulevard Highveld Extension 73