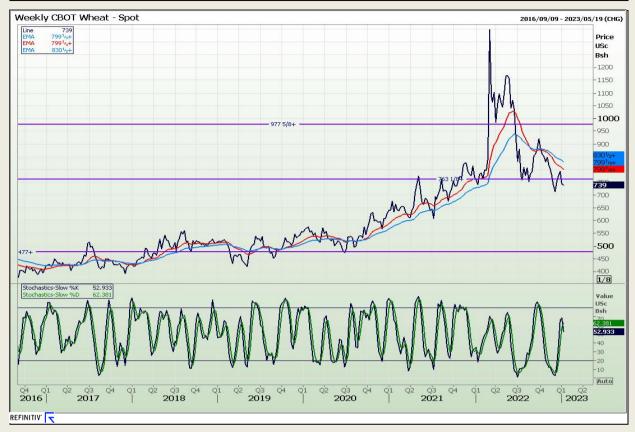

# **Technical Analysis**

Chicago Board of Trade and Kansas Board of Trade - Wheat

Market Report: 12 January 2023

3rd Floor, AFGRI Building 12 Byls Bridge Boulevard Highveld Extension 73