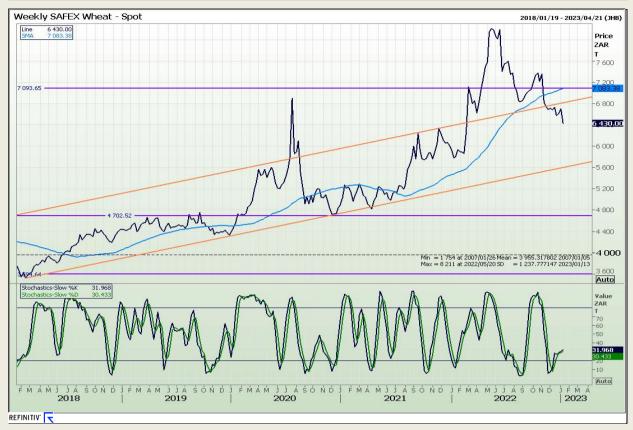

# **Technical Analysis**

South African Futures Exchange - Wheat

Market Report: 12 January 2023

3rd Floor, AFGRI Building 12 Byls Bridge Boulevard Highveld Extension 73