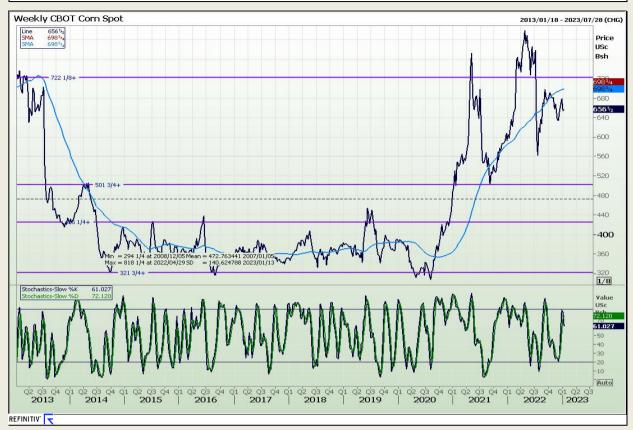

# **Technical Analysis**

Chicago Board of Trade - Corn

Market Report: 12 January 2023

3rd Floor, AFGRI Building 12 Byls Bridge Boulevard Highveld Extension 73