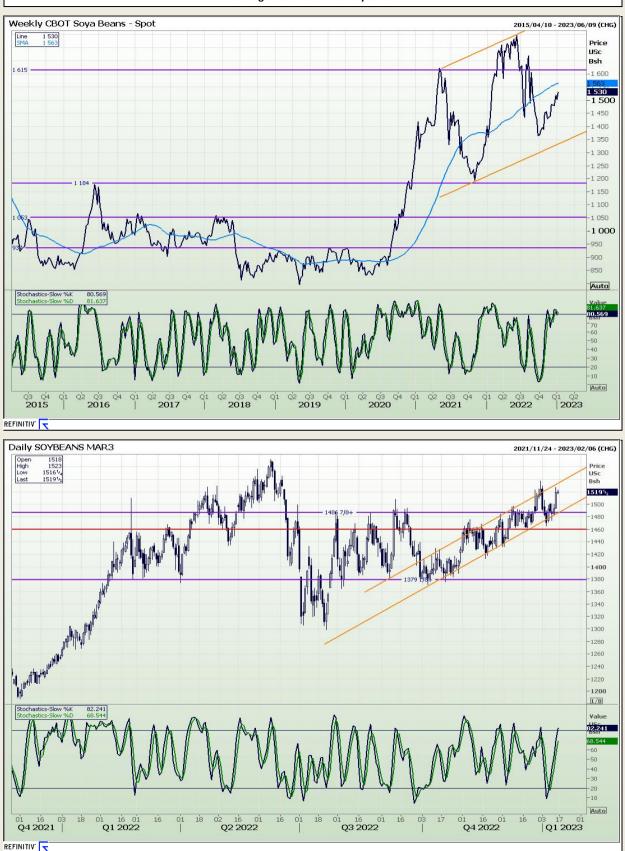

Jannie van Der Watt - 011 063 2729 Susan Mittermeier - 011 063 2720 Willem Peyper - 011 063 2724 Johan Du Toit - 011 063 2723

Market Report : 13 January 2023

# **Technical Analysis**

Chicago Board of Trade - Soybeans

DISCLAIMER: This report has been prepared by GroCapital Financial Services Pty Ltd , a wholly owned subsidiary of AFGRI Operations Limitedis provided to you for information purposes only.GROCAPITAL AND AFGRI hereby certify that the views expressed in this report were obtained from sources which GROCAPITAL AND AFGRI consider to be reliable.GROCAPITAL AND AFGRI do not make any representations or give any guarantees or warranties, expressed or implied, as to the correctness, accuracy or completeness of the report.Neither GROCAPITAL AND AFGRI, nor any affiliate, nor any of their respective officers, directors, partners or employees, sealing from errors or omissions in the opinions, forecasts or information, irrespective of whether there has been any negligence by GroCapital and AFGRI, their affiliate, or their respective officers, directors, partners or employees, regardless of whether such damages were foreseen or unforeseen. The information contained in this report is confidential and may be subject to legal privilege. This report is not intended to not should it be taken to create any legal relations or contractual relations.