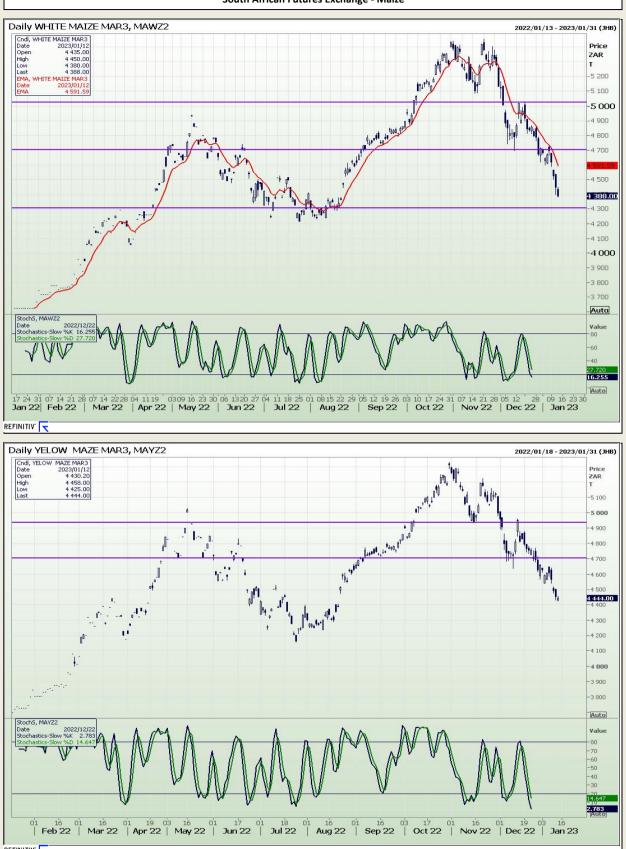

Market Report : 13 January 2023

## **Technical Analysis**

South African Futures Exchange - Maize

REFINITIV'

DISCLAIMER: This report has been prepared by GroCapital Financial Services Pty Ltd , a wholly owned subsidiary of AFGRI Operations Limitedis provided to you for information purposes only.GROCAPITAL AND AFGRI hereby certify that the views expressed in this report were obtained from sources which GROCAPITAL AND AFGRI consider to be reliable.GROCAPITAL AND AFGRI do not make any representations or give any guarantees or warranties, expressed or implied, as to the correctness, accuracy or completeness of the report.Neither GROCAPITAL AND AFGRI, nor any affiliate, nor any of their respective officers, directors, partners or employees, as a sing from errors or omissions in the opinions, forecasts or information, irrespective of whether there has been any negligence by GroCapital and AFGRI, their affiliate, or their respective officers, directors, partners or employees, regardless of whether such damages were foreseen or unforeseen. The information contained in this report is confidential and may be subject to legal privilege. This report is not intended to not should it be taken to create any legal relations or contractual relations.