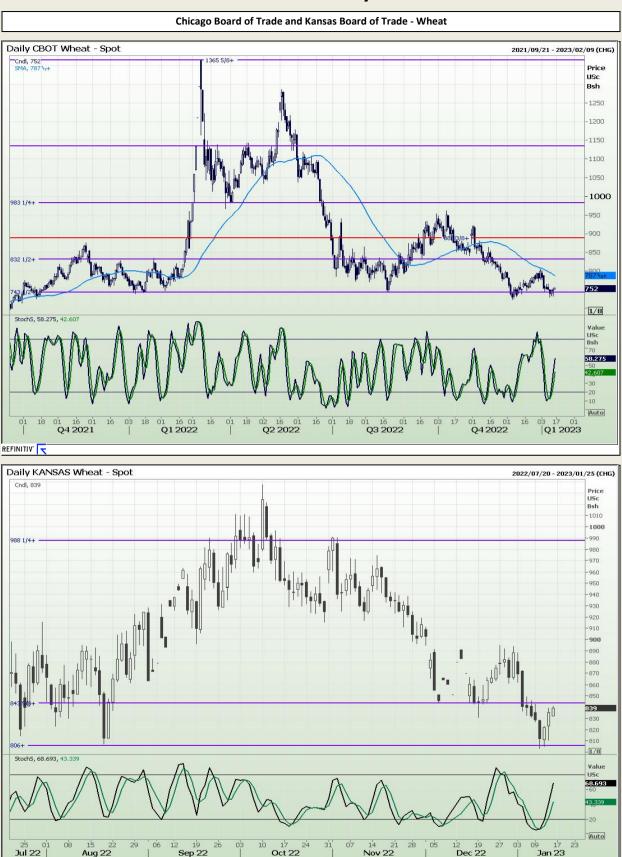

Market Report : 13 January 2023

# **Technical Analysis**

Chicago Board of Trade and Kansas Board of Trade - Wheat

DISCLAIMER: This report has been prepared by GroCapital Financial Services Pty Ltd, a wholly owned subsidiary of AFGRI Operations Limitedis provided to you for information purposes only.GROCAPITAL AND AFGRI hereby certify that the views expressed in this report were obtained from sources which GROCAPITAL AND AFGRI consider to be reliable.GROCAPITAL AND AFGRI do not make any representations or give any guarantees or warranties, expressed or implied, as to the correctness, accuracy or completeness of the report.NetNether GROCAPITAL AND AFGRI, nor any affiliate, nor any of their respective officers, directors, partners or employees, shall assume any liability for any losses arising from errors or omissions in the opnions, forecasts or information, irrespective of whether there has been any negligence by GroCapital and AFGRI, their affiliate, or their respective officers, directors, partners or employees, regardless of whether such damages were foreseen or unforeseen. The information contained in this report is confidential and may be subject to legal privilege. This report is not intended to not should it be taken to create any legal relations or contractual relations.