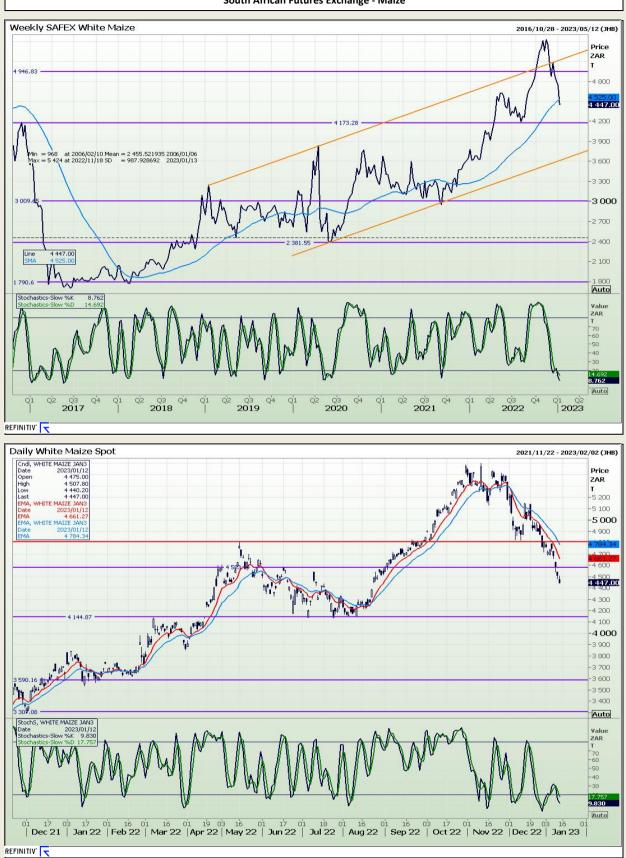

# **Technical Analysis**

South African Futures Exchange - Maize

DISCLAIMER: This report has been prepared by GroCapital Financial Services Pty Ltd, a wholly owned subsidiary of AFGRI Operations Limitedis provided to you for information purposes only.GROCAPITAL AND AFGRI hereby certify that the views expressed in this report were obtained from sources which GROCAPITAL AND AFGRI consider to be reliable.GROCAPITAL AND AFGRI do not make any representations or give any guarantees or warranties, expressed or implied, as to the correctness, accuracy or completeness of the report.Neither GROCAPITAL AND AFGRI, nor any affiliate, nor any of their respective officers, directors, partners or employees, respirations in the opinions, forecasts or information, irrespective of whether there has been any negligence by GroCapital and AFGRI, their affiliate, or their respective officers, directors, partners or employees, regardless of whether such damages were foreseen or unforeseen. The information contained in this report is confidential and may be subject to legal privilege. This report is not intended to not should it be taken to create any legal relations or contractual relations.