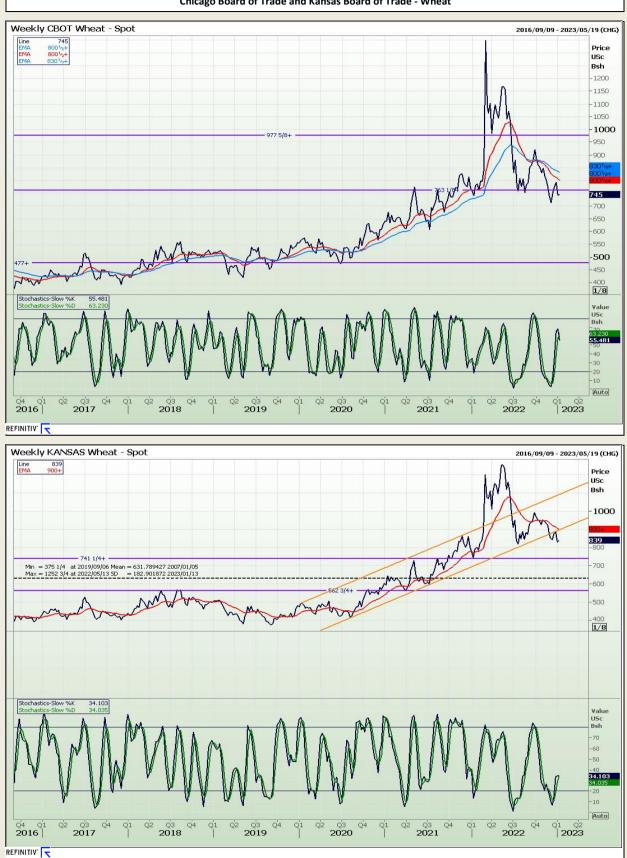

Market Report : 13 January 2023

# **Technical Analysis**

Chicago Board of Trade and Kansas Board of Trade - Wheat

DISCLAIMER: This report has been prepared by GroCapital Financial Services Pty Ltd, a wholly owned subsidiary of AFGRI Operations Limitedis provided to you for information purposes only.GROCAPITAL AND AFGRI hereby certify that the views expressed in this report were obtained from sources which GROCAPITAL AND AFGRI consider to be reliable.GROCAPITAL AND AFGRI do not make any representations or give any guarantees or warranties, expressed or implied, as to the correctness, accuracy or completeness of the report.NetNether GROCAPITAL AND AFGRI, nor any affiliate, nor any of their respective officers, directors, partners or employees, shall assume any liability for any losses arising from errors or omissions in the opnions, forecasts or information, irrespective of whether there has been any negligence by GroCapital and AFGRI, their affiliate, or their respective officers, directors, partners or employees, regardless of whether such damages were foreseen or unforeseen. The information contained in this report is confidential and may be subject to legal privilege. This report is not intended to not should it be taken to create any legal relations or contractual relations.