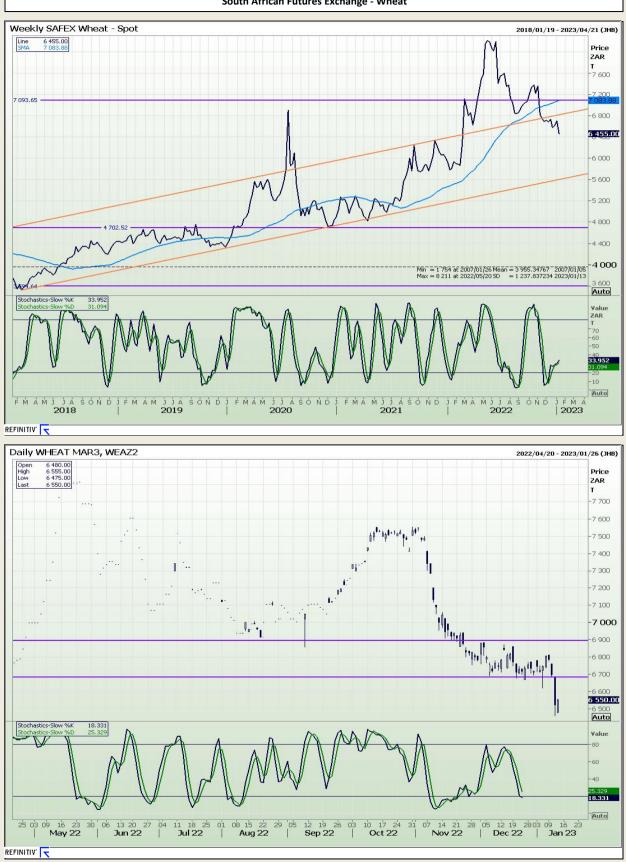

Jannie van Der Watt - 011 063 2729 Susan Mittermeier - 011 063 2720 Willem Peyper - 011 063 2724 Johan Du Toit - 011 063 2723

Market Report : 13 January 2023

# **Technical Analysis**

South African Futures Exchange - Wheat

DISCLAIMER: This report has been prepared by GroCapital Financial Services Pty Ltd , a wholly owned subsidiary of AFGRI Operations Limitedis provided to you for information purposes only.GROCAPITAL AND AFGRI hereby certify that the views expressed in this report were obtained from sources which GROCAPITAL AND AFGRI consider to be reliable.GROCAPITAL AND AFGRI do not make any representations or give any guarantees or warranties, expressed or implied, as to the correctness, accuracy or completeness of the report. Neither GROCAPITAL AND AFGRI, nor any affiliate, nor any of their respective officers, directors, partners or employees shall assume any liability for any losses arising from errors or omissions in the opinions, forecasts or information, irrespective of whether there has been any negligence by GroCapital and AFGRI, their affiliate, or their respective officers, directors, partners or employees, regardless of whether such damages were foreseen or unforeseen. The information contained in this report is confidential and may be subject to legal privilege. This report is not intended to not should it be taken to create any legal relations or contractual relation