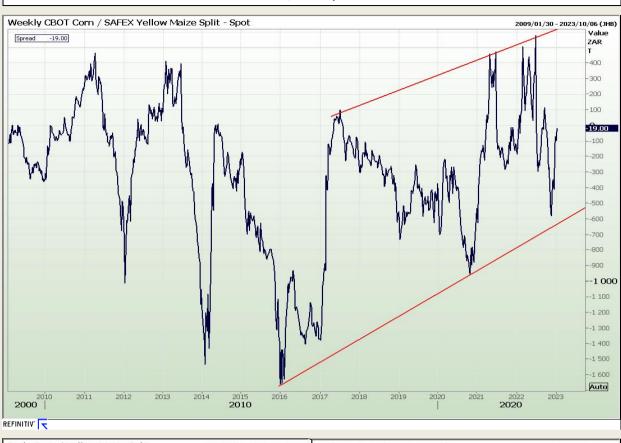

## **Technical Analysis**

South African Futures Exchange - Maize

DISCLAIMER: This report has been prepared by GroCapital Financial Services Pty Ltd, a wholly owned subsidiary of AFGRI Operations Limitedis provided to you for information purposes only.GROCAPITAL AND AFGRI hereby certify that the views expressed in this report were obtained from sources which GROCAPITAL AND AFGRI consider to be reliable.GROCAPITAL AND AFGRI do not make any representations or give any guarantees or warranties, expressed or implied, as to the correctness, accuracy or completeness of the report.Nether GROCAPITAL AND AFGRI, nor any affiliate, nor any of their respective officers, directors, partners or employees, shall assume any liability for any losses arising from errors or omissions in the opinions, forecasts or information, irrespective of whether there has been any negligence by GroCapital and AFGRI, their affiliate, or their respective officers, directors, partners or employees, regardless of whether such damages were foreseen or unforeseen. The information contained in this report is confidential and may be subject to legal privilege. This report is not intended to not should it be taken to create any legal relations or contractual relations.