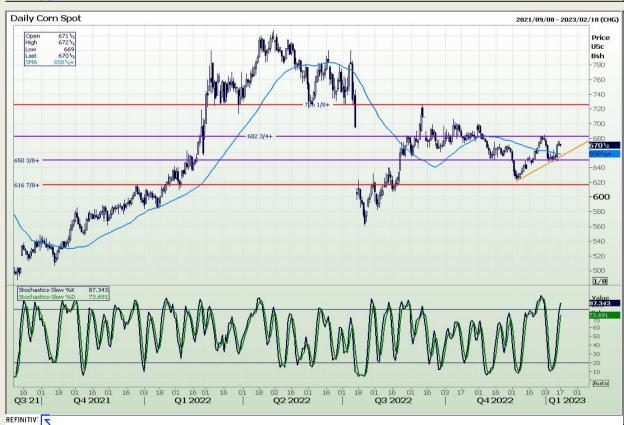

## **Technical Analysis**

Chicago Board of Trade - Corn

DISCLAIMER: This report has been prepared by GroCapital Financial Services Pty Ltd, a wholly owned subsidiary of AFGRI Operations Limitedis provided to you for information purposes only.GROCAPITAL AND AFGRI hereby certify that the views expressed in this report were obtained from sources which GROCAPITAL AND AFGRI consider to be reliable.GROCAPITAL AND AFGRI do not make any representations or give any guarantees or warranties, expressed or implied, as to the correctness, accuracy or completeness of the report.Neither GROCAPITAL AND AFGRI, nor any affiliate, nor any of their respective officers, directors, partners or employees arising from errors or omissions in the opinions, forecasts or information, irrespective of whether there has been any negligence by GroCapital and AFGRI, their affiliate, or their respective officers, directors, partners or employees, regardless of whether such damages were foreseen or unforeseen. The information contained in this report is confidential and may be subject to legal privilege. This report is not intended to not should it be taken to create any legal relations or contractual relations.

Market Report: 17 January 2023

3rd Floor, AFGRI Building 12 Byls Bridge Boulevard Highveld Extension 73