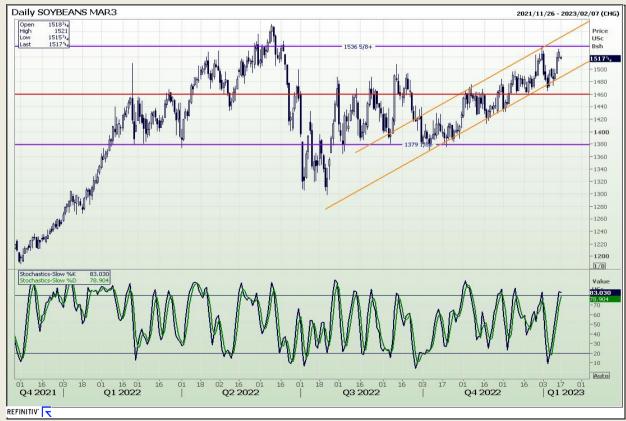

Market Report: 17 January 2023

3rd Floor, AFGRI Building 12 Byls Bridge Boulevard Highveld Extension 73

## **Technical Analysis**

Chicago Board of Trade - Soybeans

DISCLAIMER: This report has been prepared by GroCapital Financial Services Pty Ltd, a wholly owned subsidiary of AFGRI Operations Limitedis provided to you for information purposes only.GROCAPITAL AND AFGRI hereby certify that the views expressed in this report were obtained from sources which GROCAPITAL AND AFGRI consider to be reliable.GROCAPITAL AND AFGRI do not make any representations or give any guarantees or warranties, expressed or implied, as to the correctness, accuracy or completeness of the report.Net here GROCAPITAL AND AFGRI, nor any of their respective officers, directors, partners or employees shall assume any liability for any losses arising from errors or omissions in the opinions, forecasts or information, irrespective of whether there has been any negligence by GroCapital and AFGRI, their affiliate, or their respective officers, directors, partners or employees, regardless of whether such damages were foreseen or unforeseen. The information contained in this report is confidential and may be subject to legal privilege. This