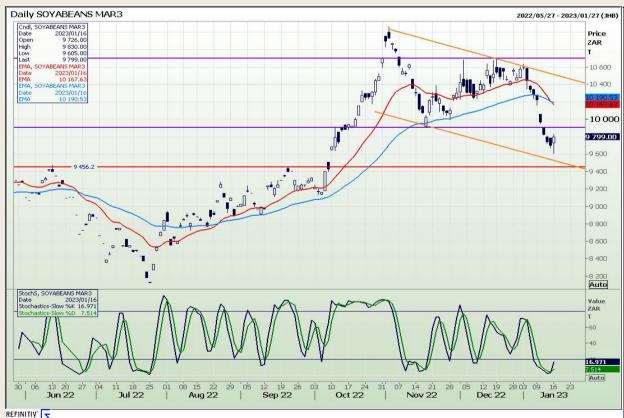

Market Report: 17 January 2023

3rd Floor, AFGRI Building 12 Byls Bridge Boulevard Highveld Extension 73

## **Technical Analysis**

South African Futures Exchange - Soybeans

DISCLAIMER: This report has been prepared by GroCapital Financial Services Pty Ltd, a wholly owned subsidiary of AFGRI Operations Limitedis provided to you for information purposes only.GROCAPITAL AND AFGRI hereby certify that the views expressed in this report were obtained from sources which GROCAPITAL AND AFGRI consider to be reliable GROCAPITAL AND AFGRI do not make any representations or give any guarantees or warranties, expressed or implied, as to the correctness, accuracy or completeness of the report.Neither GROCAPITAL AND AFGRI, nor any affiliate, nor any of their respective officers, directors, partners or employees, shall assume any liability for any losses arising from errors or omissions in the opinions, forecasts or information, irrespective of whether there has been any negligence by GroCapital and AFGRI, their affiliate, or their respective officers, directors, partners or employees, regardless of whether such damages were foreseen or unforeseen. The information contained in this report is confidential and may be subject to legal privilege. This report is not intended to not should it be taken to create any legal relations or contractual relations.