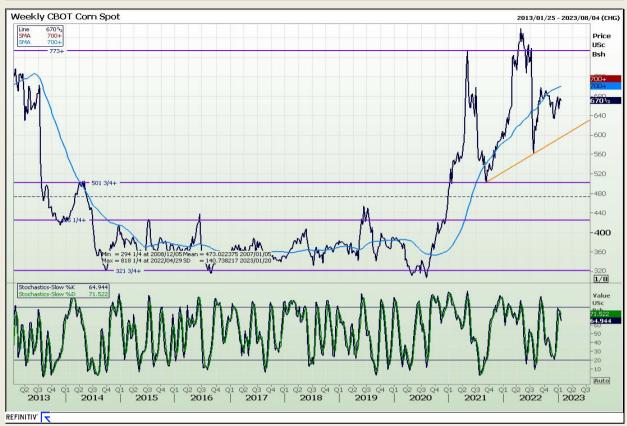

## **Technical Analysis**

Chicago Board of Trade - Corn

DISCLAIMER: This report has been prepared by GroCapital Financial Services Pty Ltd, a wholly owned subsidiary of AFGRI Operations Limitedis provided to you for information purposes only.GROCAPITAL AND AFGRI hereby certify that the views expressed in this report were obtained from sources which GROCAPITAL AND AFGRI consider to be reliable.GROCAPITAL AND AFGRI do not make any representations or give any guarantees or warranties, expressed or implied, as to the correctness, accuracy or completeness of the report.Neither GROCAPITAL AND AFGRI, nor any affiliate, nor any of their respective officers, directors, partners or employees arising from errors or omissions in the opinions, forecasts or information, irrespective of whether there has been any negligence by GroCapital and AFGRI, their affiliate, or their respective officers, directors, partners or employees, regardless of whether such damages were foreseen or unforeseen. The information contained in this report is confidential and may be subject to legal privilege. This report is not intended to not should it be taken to create any legal relations or contractual relations.

Market Report: 17 January 2023

3rd Floor, AFGRI Building 12 Byls Bridge Boulevard Highveld Extension 73