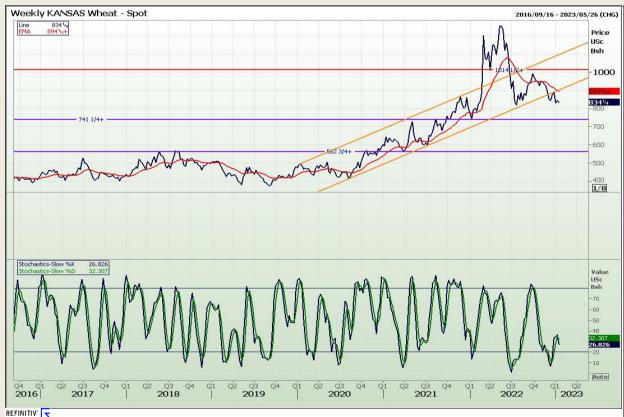

## **Technical Analysis**

Chicago Board of Trade and Kansas Board of Trade - Wheat

DISCLAIMER: This report has been prepared by GroCapital Financial Services Pty Ltd, a wholly owned subsidiary of AFGRI Operations Limitedis provided to you for information purposes only.GROCAPITAL AND AFGRI hereby certify that the views expressed in this report were obtained from sources which GROCAPITAL AND AFGRI consider to be reliable.GROCAPITAL AND AFGRI do not make any representations or give any guarantees or warranties, expressed or implied, as to the correctness, accuracy or completeness of the report.Neither GROCAPITAL AND AFGRI, nor any of their respective officers, directors, partners or employees, shall assume any liability for any losses arising from errors or omissions in the opinions, forecasts or information, irrespective of whether there has been any negligence by GroCapital and AFGRI, their affiliate, or their respective officers, directors, partners or employees, regardless of whether such damages were foreseen or unforeseen. The information contained in this report is confidential and may be subject to legal privilege. This

Market Report: 17 January 2023

3rd Floor, AFGRI Building 12 Byls Bridge Boulevard Highveld Extension 73