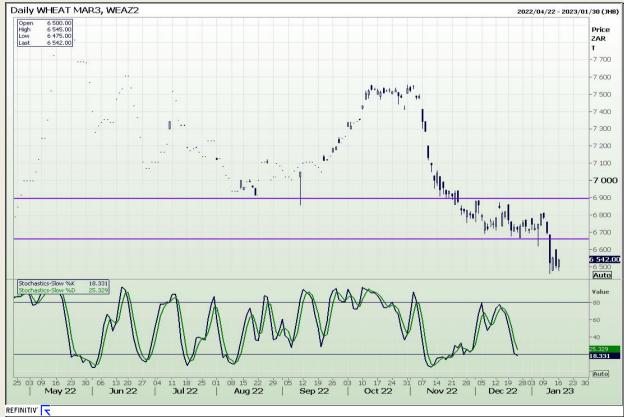

## **Technical Analysis**

South African Futures Exchange - Wheat

DISCLAIMER: This report has been prepared by GroCapital Financial Services Pty Ltd, a wholly owned subsidiary of AFGRI Operations Limitedis provided to you for information purposes only.GROCAPITAL AND AFGRI hereby certify that the views expressed in this report were obtained from sources which GROCAPITAL AND AFGRI consider to be reliable.GROCAPITAL AND AFGRI do not make any representations or give any guarantees or warranties, expressed or implied, as to the correctness, accuracy or completeness of the report.Net Hort GROCAPITAL AND AFGRI, nor any of their respective officers, directors, partners or employees, shall assume any liability for any losses arising from errors or omissions in the opinions, forecasts or information, irrespective of whether there has been any negligence by GroCapital and AFGRI, their affiliate, or their respective officers, directors, partners or employees, regardless of whether such damages were foreseen or unforeseen. The information contained in this report is confidential and may be subject to legal privilege. This