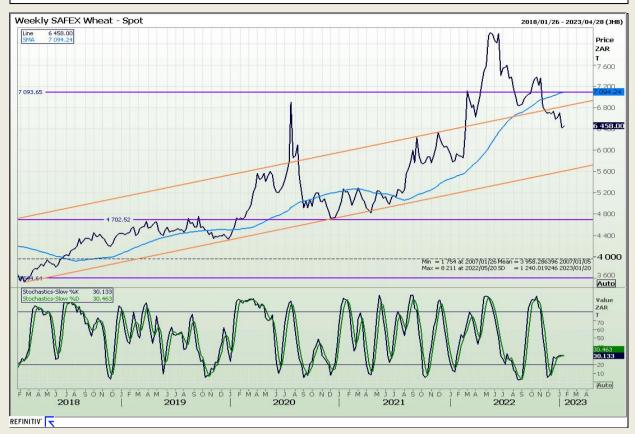

## **Technical Analysis**

South African Futures Exchange - Wheat

DISCLAIMER: This report has been prepared by GroCapital Financial Services Pty Ltd, a wholly owned subsidiary of AFGRI Operations Limitedis provided to you for information purposes only.GROCAPITAL AND AFGRI hereby certify that the views expressed in this report were obtained from sources which GROCAPITAL AND AFGRI consider to be reliable.GROCAPITAL AND AFGRI do not make any representations or give any guarantees or warranties, expressed or implied, as to the correctness, accuracy or completeness of the report.Net Hort GROCAPITAL AND AFGRI, nor any of their respective officers, directors, partners or employees, shall assume any liability for any losses arising from errors or omissions in the opinions, forecasts or information, irrespective of whether there has been any negligence by GroCapital and AFGRI, their affiliate, or their respective officers, directors, partners or employees, regardless of whether such damages were foreseen or unforeseen. The information contained in this report is confidential and may be subject to legal privilege. This

Market Report: 17 January 2023

3rd Floor, AFGRI Building 12 Byls Bridge Boulevard Highveld Extension 73