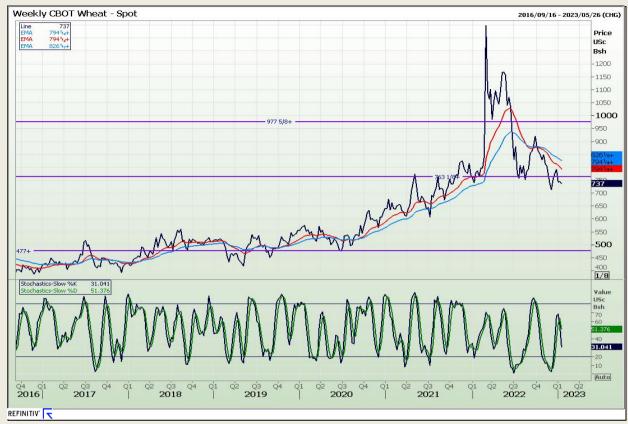

## **Technical Analysis**

Chicago Board of Trade and Kansas Board of Trade - Wheat

DISCLAIMER: This report has been prepared by GroCapital Financial Services Pty Ltd, a wholly owned subsidiary of AFGRI Operations Limitedis provided to you for information purposes only.GROCAPITAL AND AFGRI hereby certify that the views expressed in this report were obtained from sources which GROCAPITAL AND AFGRI consider to be reliable.GROCAPITAL AND AFGRI do not make any representations or give any guarantees or warranties, expressed or implied, as to the correctness, accuracy or completeness of the report.Neither GROCAPITAL AND AFGRI, nor any of their respective officers, directors, partners or employees, shall assume any liability for any losses arising from errors or omissions in the opinions, forecasts or information, irrespective of whether there has been any negligence by GroCapital and AFGRI, their affiliate, or their respective officers, directors, partners or employees, regardless of whether such damages were foreseen or unforeseen. The information contained in this report is confidential and may be subject to legal privilege. This

Market Report: 17 January 2023

3rd Floor, AFGRI Building 12 Byls Bridge Boulevard Highveld Extension 73