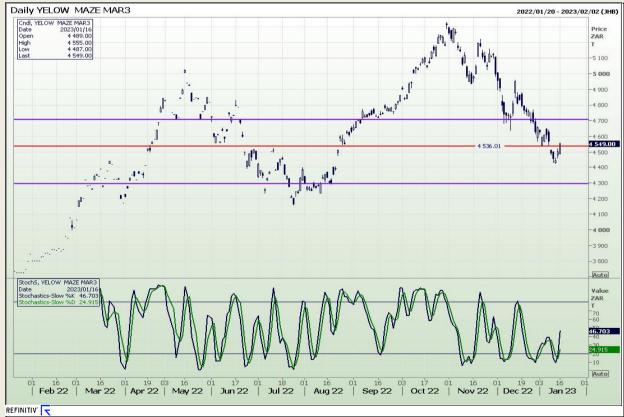

## **Technical Analysis**

South African Futures Exchange - Maize

DISCLAIMER: This report has been prepared by GroCapital Financial Services Pty Ltd, a wholly owned subsidiary of AFGRI Operations Limitedis provided to you for information purposes only.GROCAPITAL AND AFGRI hereby certify that the views expressed in this report were obtained from sources which GROCAPITAL AND AFGRI consider to be reliable.GROCAPITAL AND AFGRI do not make any representations or give any guarantees or warranties, expressed or implied, as to the correctness, accuracy or completeness of the report.Neither GROCAPITAL AND AFGRI, nor any affiliate, nor any of their respective officers, directors, partners or employees arising from errors or omissions in the opinions, forecasts or information, irrespective of whether there has been any negligence by GroCapital and AFGRI, their affiliate, or their respective officers, directors, partners or employees, regardless of whether such damages were foreseen or unforeseen. The information contained in this report is confidential and may be subject to legal privilege. This report is not intended to not should it be taken to create any legal relations or contractual relations.

Market Report: 17 January 2023

3rd Floor, AFGRI Building 12 Byls Bridge Boulevard Highveld Extension 73

## **Technical Analysis**

South African Futures Exchange - Maize

DISCLAIMER: This report has been prepared by GroCapital Financial Services Pty Ltd, a wholly owned subsidiary of AFGRI Operations Limitedis provided to you for information purposes only.GROCAPITAL AND AFGRI hereby certify that the views expressed in this report were obtained from sources which GROCAPITAL AND AFGRI consider to be reliable.GROCAPITAL AND AFGRI do not make any representations or give any guarantees or warranties, expressed or implied, as to the correctness, accuracy or completeness of the report.Net Hort GROCAPITAL AND AFGRI, nor any of their respective efficiency, directors, partners or employees shall assume any liability for any losses arising from errors or omissions in the opinions, forecasts or information, irrespective of whether there has been any negligence by GroCapital and AFGRI, their affiliate, or their respective officers, directors, partners or employees, regardless of whether such damages were foreseen or unforeseen. The information contained in this report is confidential and may be subject to legal privilege. This

## **Technical Analysis**

South African Futures Exchange - Maize

DISCLAIMER: This report has been prepared by GroCapital Financial Services Pty Ltd, a wholly owned subsidiary of AFGRI Operations Limitedis provided to you for information purposes only.GROCAPITAL AND AFGRI hereby certify that the views expressed in this report were obtained from sources which GROCAPITAL AND AFGRI consider to be reliable.GROCAPITAL AND AFGRI do not make any representations or give any guarantees or warranties, expressed or implied, as to the correctness, accuracy or completeness of the report.Net here GROCAPITAL AND AFGRI, nor any of their respective officers, directors, partners or employees, shall assume any liability for any losses arising from errors or omissions in the opinions, forecasts or information, irrespective of whether there has been any negligence by GroCapital and AFGRI, their affiliate, or their respective officers, directors, partners or employees, regardless of whether such damages were foreseen or unforeseen. The information contained in this report is confidential and may be subject to legal privilege. This