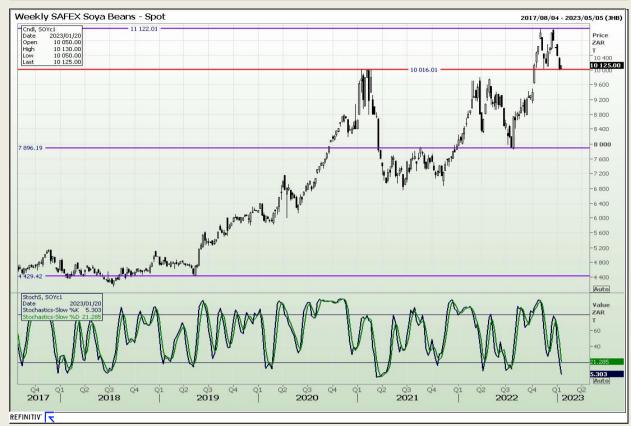

Market Report: 17 January 2023

3rd Floor, AFGRI Building 12 Byls Bridge Boulevard Highveld Extension 73

## **Technical Analysis**

South African Futures Exchange - Soybeans

DISCLAIMER: This report has been prepared by GroCapital Financial Services Pty Ltd, a wholly owned subsidiary of AFGRI Operations Limitedis provided to you for information purposes only.GROCAPITAL AND AFGRI hereby certify that the views expressed in this report were obtained from sources which GROCAPITAL AND AFGRI consider to be reliable GROCAPITAL AND AFGRI do not make any representations or give any guarantees or warranties, expressed or implied, as to the correctness, accuracy or completeness of the report.Neither GROCAPITAL AND AFGRI, nor any affiliate, nor any of their respective officers, directors, partners or employees, shall assume any liability for any losses arising from errors or omissions in the opinions, forecasts or information, irrespective of whether there has been any negligence by GroCapital and AFGRI, their affiliate, or their respective officers, directors, partners or employees, regardless of whether such damages were foreseen or unforeseen. The information contained in this report is confidential and may be subject to legal privilege. This report is not intended to not should it be taken to create any legal relations or contractual relations.