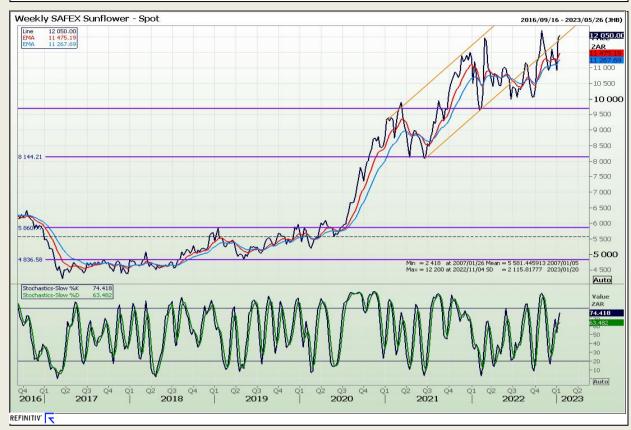

Market Report: 17 January 2023

3rd Floor, AFGRI Building 12 Byls Bridge Boulevard Highveld Extension 73

## **Technical Analysis**

South African Futures Exchange - Sunflower

DISCLAIMER: This report has been prepared by GroCapital Financial Services Pty Ltd, a wholly owned subsidiary of AFGRI Operations Limitedis provided to you for information purposes only.GROCAPITAL AND AFGRI hereby certify that the views expressed in this report were obtained from sources which GROCAPITAL AND AFGRI consider to be reliable.GROCAPITAL AND AFGRI do not make any representations or give any guarantees or warranties, expressed or implied, as to the correctness, accuracy or completeness of the report.Net here GROCAPITAL AND AFGRI, nor any of their respective officers, directors, partners or employees, shall assume any liability for any losses arising from errors or omissions in the opinions, forecasts or information, irrespective of whether there has been any negligence by GroCapital and AFGRI, their affiliate, or their respective officers, directors, partners or employees, regardless of whether such damages were foreseen or unforeseen. The information contained in this report is confidential and may be subject to legal privilege. This