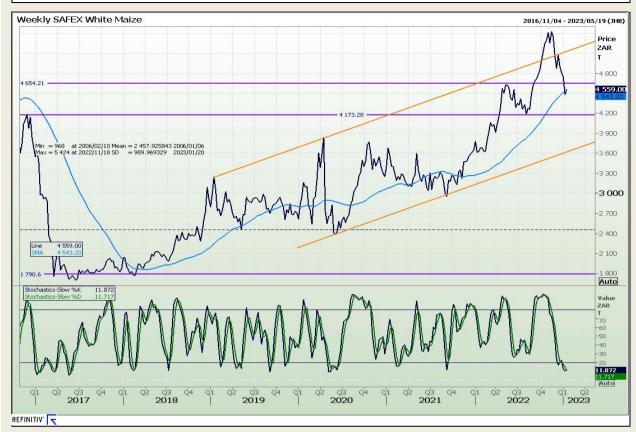

## **Technical Analysis**

South African Futures Exchange - Maize

DISCLAIMER: This report has been prepared by GroCapital Financial Services Pty Ltd, a wholly owned subsidiary of AFGRI Operations Limitedis provided to you for information purposes only.GROCAPITAL AND AFGRI hereby certify that the views expressed in this report were obtained from sources which GROCAPITAL AND AFGRI consider to be reliable.GROCAPITAL AND AFGRI do not make any representations or give any guarantees or warranties, expressed or implied, as to the correctness, accuracy or completeness of the report.Neither GROCAPITAL AND AFGRI, nor any affiliate, nor any of their respective officers, directors, partners or employees arising from errors or omissions in the opinions, forecasts or information, irrespective of whether there has been any negligence by GroCapital and AFGRI, their affiliate, or their respective officers, directors, partners or employees, regardless of whether such damages were foreseen or unforeseen. The information contained in this report is confidential and may be subject to legal privilege. This report is not intended to not should it be taken to create any legal relations or contractual relations.

Market Report: 17 January 2023

3rd Floor, AFGRI Building 12 Byls Bridge Boulevard Highveld Extension 73