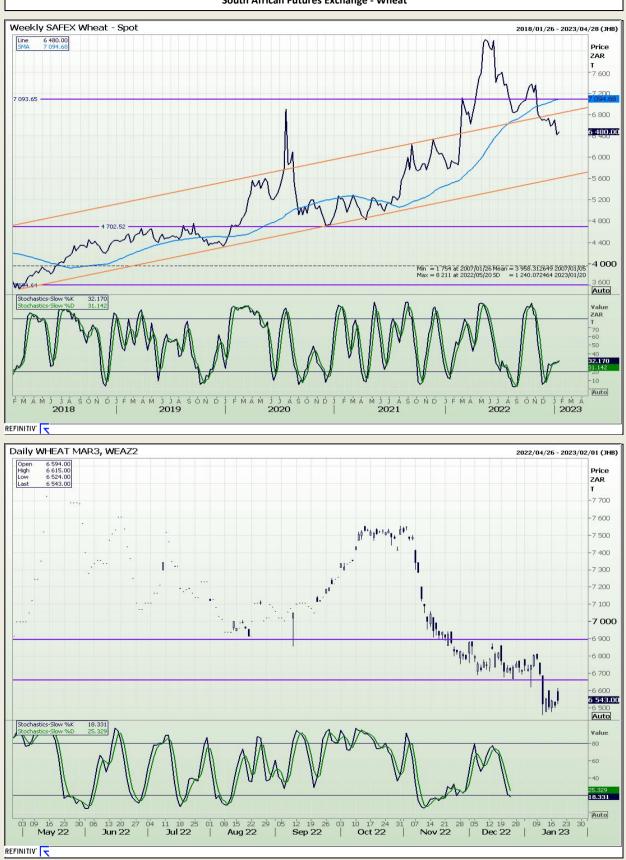

# **Technical Analysis**

South African Futures Exchange - Wheat

DISCLAIMER: This report has been prepared by GroCapital Financial Services Pty Ltd, a wholly owned subsidiary of AFGRI Operations Limitedis provided to you for information purposes only.GROCAPITAL AND AFGRI hereby certify that the views expressed in this report were obtained from sources which GROCAPITAL AND AFGRI consider to be reliable.GROCAPITAL AND AFGRI do not make any representations or give any guarantees or warranties, expressed or implied, as to the correctness, accuracy or completeness of the report.Neither GROCAPITAL AND AFGRI, nor any affiliate, nor any of their respective officers, directors, partners or employees, shall assume any liability for any losses arising from errors or omissions in the opnions, forecasts or information, irrespective of whether there has been any negligence by GroCapital and AFGRI, their affiliate, or their respective officers, directors, partners or employees, regardless of whether such damages were foreseen or unforeseen. The information contained in this report is confidential and may be subject to legal privilege. This report is not intended to not should it be taken to create any legal relations or contractual relations.