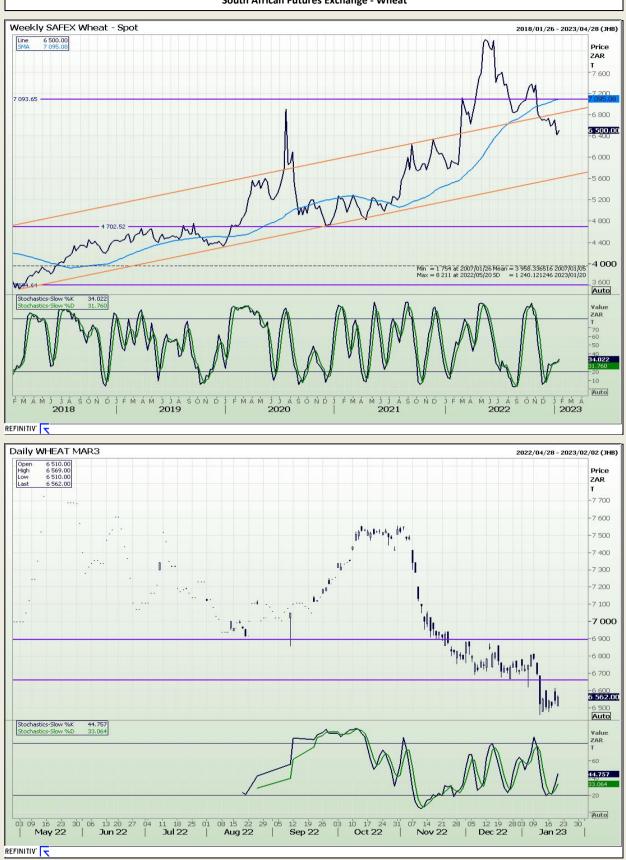

# **Technical Analysis**

Chicago Board of Trade and Kansas Board of Trade - Wheat

DISCLAIMER: This report has been prepared by GroCapital Financial Services Pty Ltd, a wholly owned subsidiary of AFGRI Operations Limitedis provided to you for information purposes only.GROCAPITAL AND AFGRI hereby certify that the views expressed in this report were obtained from sources which GROCAPITAL AND AFGRI consider to be reliable.GROCAPITAL AND AFGRI do not make any representations or give any guarantees or warranties, expressed or implied, as to the correctness, accuracy or completeness of the report.Neither GROCAPITAL AND AFGRI, nor any affiliate, nor any of their respective officers, directors, partners or employees, as any lability for any losses arising from errors or omissions in the opinions, forecasts or information, irrespective of whether there has been any negligence by GroCapital and AFGRI, their affiliate, or their respective officers, directors, partners or employees, regardless of whether such damages were foreseen or unforeseen. The information contained in this report is confidential and may be subject to legal privilege. This report is not intended to not should it be taken to create any legal relations or contractual relations.

# **Technical Analysis**

Chicago Board of Trade and Kansas Board of Trade - Wheat Daily CBOT Wheat - Spot 2021/09/27 - 2023/02/15 (CHG) Cndl, 740 1/4 Price USc Bsh 1250 1200 1150 1100 1050 1000 83.1 950 900 850 74014 1/8 30.504 -10 Auto Q3 2022 Q4 2021 01 16 01 Q1 2022 01 16 01 Q4 2022 01 18 о́з 18 16 01 18 02 16 01 Q2 2022 03 17 01 Q1 2023 REFINITIV' Daily KANSAS Wheat - Spot