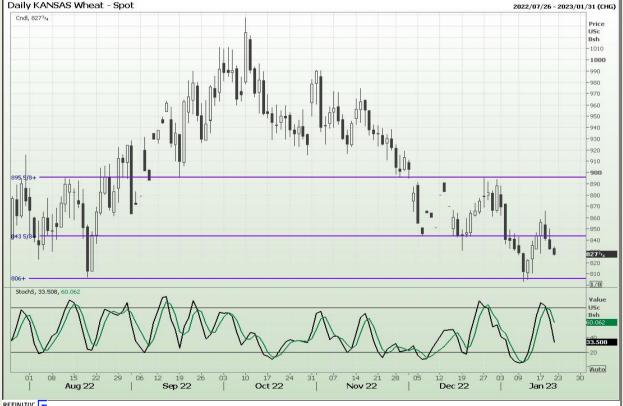

# **Technical Analysis**

Chicago Board of Trade and Kansas Board of Trade - Wheat

DISCLAIMER: This report has been prepared by GroCapital Financial Services Pty Ltd, a wholly owned subsidiary of AFGRI Operations Limitedis provided to you for information purposes only.GROCAPITAL AND AFGRI hereby certify that the views expressed in this report were obtained from sources which GROCAPITAL AND AFGRI consider to be reliable.GROCAPITAL AND AFGRI do not make any representations or give any guarantees or warranties, expressed or implied, as to the correctness, accuracy or completeness of the report.Neither GROCAPITAL AND AFGRI, nor any affiliate, nor any of their respective officers, directors, partners or employees, as any lability for any losses arising from errors or omissions in the opinions, forecasts or information, irrespective of whether there has been any negligence by GroCapital and AFGRI, their affiliate, or their respective officers, directors, partners or employees, regardless of whether such damages were foreseen or unforeseen. The information contained in this report is confidential and may be subject to legal privilege. This report is not intended to not should it be taken to create any legal relations or contractual relations.

# **Technical Analysis**

Chicago Board of Trade and Kansas Board of Trade - Wheat Daily CBOT Wheat - Spot 2021/09/27 - 2023/02/15 (CHG) Cndl, 740 1/4 Price USc Bsh 1250 1200 1150 1100 1050 1000 83.1 950 900 850 74014 1/8 30.504 -10 Auto Q3 2022 Q4 2021 01 16 01 Q1 2022 01 16 01 Q4 2022 01 18 о́з 18 16 01 18 02 16 01 Q2 2022 03 17 01 Q1 2023 REFINITIV' Daily KANSAS Wheat - Spot