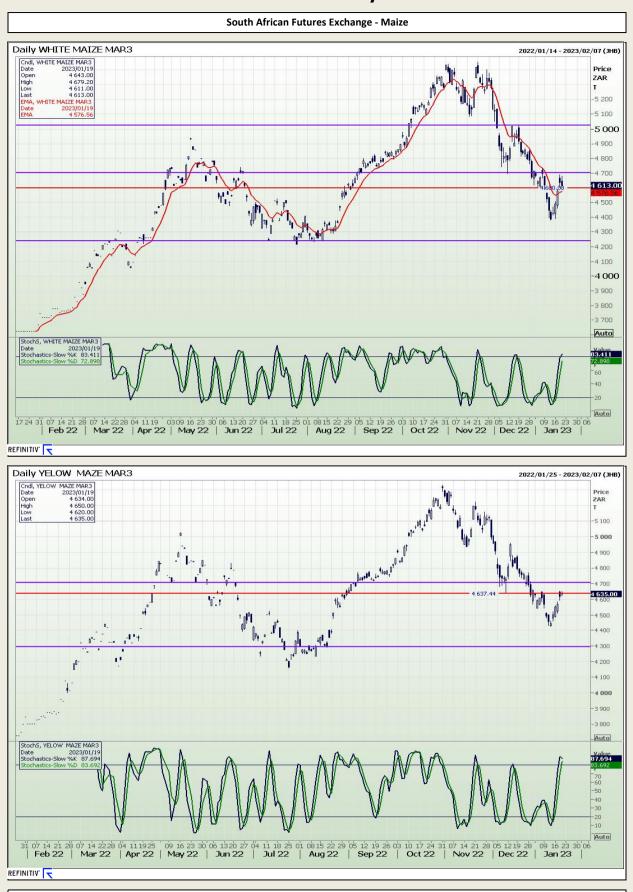

# **Technical Analysis**

Chicago Board of Trade and Kansas Board of Trade - Wheat

DISCLAIMER: This report has been prepared by GroCapital Financial Services Pty Ltd, a wholly owned subsidiary of AFGRI Operations Limitedis provided to you for information purposes only.GROCAPITAL AND AFGRI hereby certify that the views expressed in this report were obtained from sources which GROCAPITAL AND AFGRI consider to be reliable.GROCAPITAL AND AFGRI do not make any representations or give any guarantees or warranties, expressed or implied, as to the correctness, accuracy or completeness of the report.Neither GROCAPITAL AND AFGRI, nor any affiliate, nor any of their respective officers, directors, partners or employees, as any lability for any losses arising from errors or omissions in the opinions, forecasts or information, irrespective of whether there has been any negligence by GroCapital and AFGRI, their affiliate, or their respective officers, directors, partners or employees, regardless of whether such damages were foreseen or unforeseen. The information contained in this report is confidential and may be subject to legal privilege. This report is not intended to not should it be taken to create any legal relations or contractual relations.