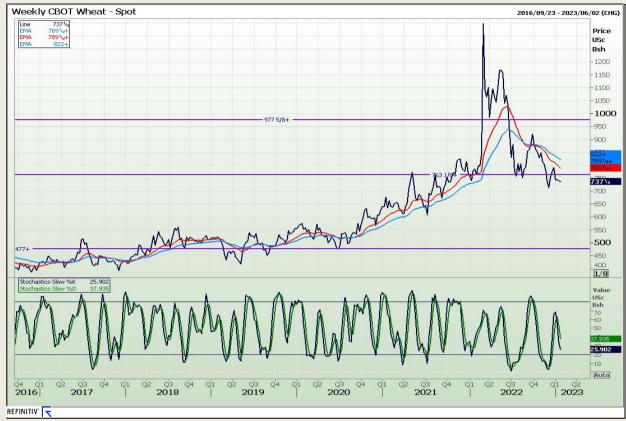

## **Technical Analysis**

Chicago Board of Trade and Kansas Board of Trade - Wheat

DISCLAIMER: This report has been prepared by GroCapital Financial Services Pty Ltd, a wholly owned subsidiary of AFGRI Operations Limitedis provided to you for information purposes only.GROCAPITAL AND AFGRI hereby certify that the views expressed in this report were obtained from sources which GROCAPITAL AND AFGRI consider to be reliable.GROCAPITAL AND AFGRI do not make any representations or give any guarantees or warranties, expressed or implied, as to the correctness, accuracy or completeness of the report.Neither GROCAPITAL AND AFGRI, nor any of their respective officers, directors, partners or employees, shall assume any liability for any losses arising from errors or omissions in the opinions, forecasts or information, irrespective of whether there has been any negligence by GroCapital and AFGRI, their affiliate, or their respective officers, directors, partners or employees, regardless of whether such damages were foreseen or unforeseen. The information contained in this report is confidential and may be subject to legal privilege. This