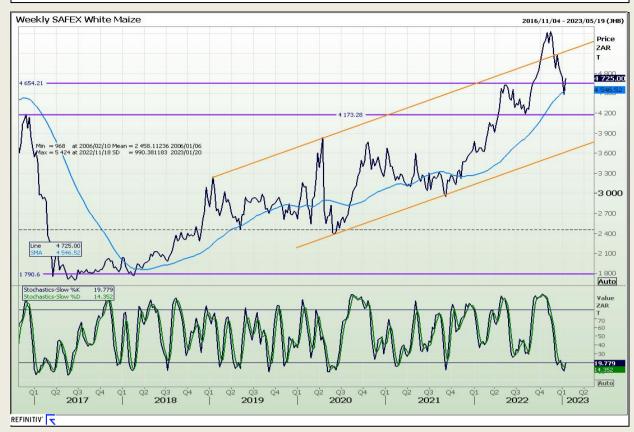

## **Technical Analysis**

South African Futures Exchange - Maize

DISCLAIMER: This report has been prepared by GroCapital Financial Services Pty Ltd, a wholly owned subsidiary of AFGRI Operations Limitedis provided to you for information purposes only.GROCAPITAL AND AFGRI hereby certify that the views expressed in this report were obtained from sources which GROCAPITAL AND AFGRI consider to be reliable.GROCAPITAL AND AFGRI do not make any representations or give any guarantees or warranties, expressed or implied, as to the correctness, accuracy or completeness of the report.Weither GROCAPITAL AND AFGRI, nor any affiliate, nor any of their respective officers, directors, partners or employees, shall assume any liability for any losses arising from errors or omissions in the opinions, forecasts or information, irrespective of whether there has been any negligence by GroCapital and AFGRI, their affiliate, or their respective officers, directors, partners or employees, regardless of whether such damages were foreseen or unforeseen. The information contained in this report is confidential and may be subject to legal privilege. This report is not intended to not should it be taken to create any legal relations or contractual relations.