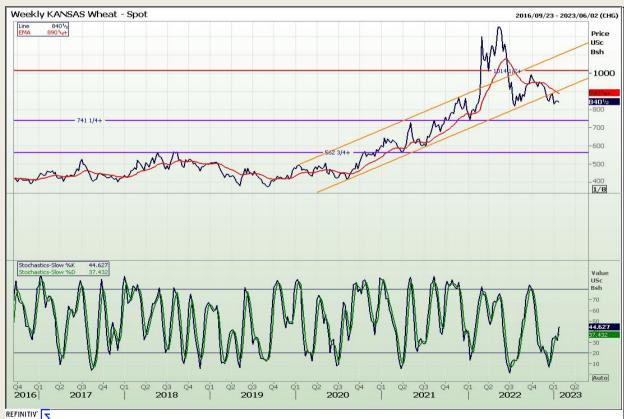

## **Technical Analysis**

Chicago Board of Trade and Kansas Board of Trade - Wheat

DISCLAIMER: This report has been prepared by GroCapital Financial Services Pty Ltd, a wholly owned subsidiary of AFGRI Operations Limitedis provided to you for information purposes only.GROCAPITAL AND AFGRI hereby certify that the views expressed in this report were obtained from sources which GROCAPITAL AND AFGRI consider to be reliable.GROCAPITAL AND AFGRI do not make any representations or give any guarantees or warranties, expressed or implied, as to the correctness, accuracy or completeness of the report.Neither GROCAPITAL AND AFGRI, nor any of their respective officers, directors, partners or employees, shall assume any liability for any losses arising from errors or omissions in the opinions, forecasts or information, irrespective of whether there has been any negligence by GroCapital and AFGRI, their affiliate, or their respective officers, directors, partners or employees, regardless of whether such damages were foreseen or unforeseen. The information contained in this report is confidential and may be subject to legal privilege. This