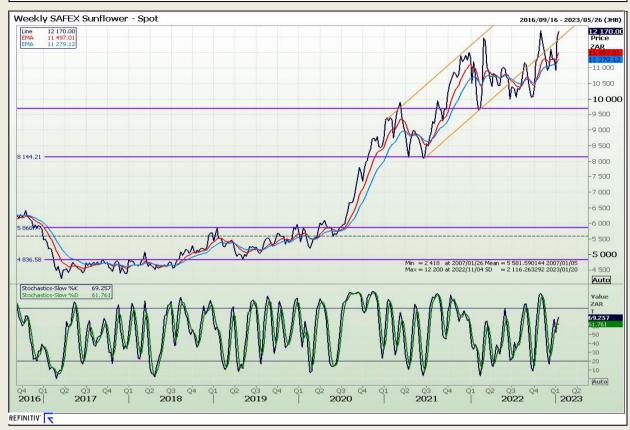

Market Report: 23 January 2023

3rd Floor, AFGRI Building 12 Byls Bridge Boulevard Highveld Extension 73

## **Technical Analysis**

South African Futures Exchange - Sunflower

DISCLAIMER: This report has been prepared by GroCapital Financial Services Pty Ltd, a wholly owned subsidiary of AFGRI Operations Limitedis provided to you for information purposes only.GROCAPITAL AND AFGRI hereby certify that the views expressed in this report were obtained from sources which GROCAPITAL AND AFGRI consider to be reliable.GROCAPITAL AND AFGRI do not make any representations or give any guarantees or warranties, expressed or implied, as to the correctness, accuracy or completeness of the report.Net Hort GROCAPITAL AND AFGRI, nor any of their respective efficiency, directors, partners or employees shall assume any liability for any losses arising from errors or omissions in the opinions, forecasts or information, irrespective of whether there has been any negligence by GroCapital and AFGRI, their affiliate, or their respective officers, directors, partners or employees, regardless of whether such damages were foreseen or unforeseen. The information contained in this report is confidential and may be subject to legal privilege. This