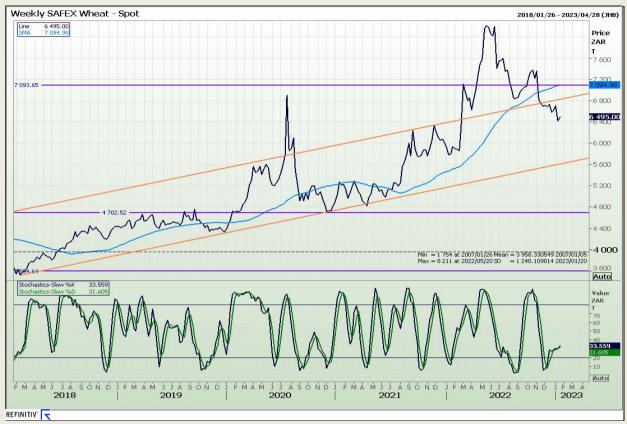

## **Technical Analysis**

South African Futures Exchange - Wheat

DISCLAIMER: This report has been prepared by GroCapital Financial Services Pty Ltd, a wholly owned subsidiary of AFGRI Operations Limitedis provided to you for information purposes only.GROCAPITAL AND AFGRI hereby certify that the views expressed in this report were obtained from sources which GROCAPITAL AND AFGRI consider to be reliable.GROCAPITAL AND AFGRI do not make any representations or give any guarantees or warranties, expressed or implied, as to the correctness, accuracy or completeness of the report.Neither GROCAPITAL AND AFGRI, nor any affiliate, nor any of their respective officers, directors, partners or employees, shall assume any liability for any losses arising from errors or omissions in the opinions, forecasts or information, irrespective of whether there has been any negligence by GroCapital and AFGRI, their affiliate, or their respective officers, directors, partners or employees, regardless of whether such damages were foreseen or unforeseen. The information contained in this report is confidential and may be subject to legal privilege. This