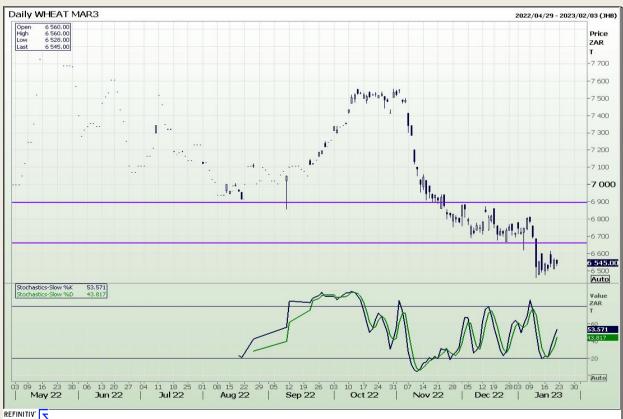

## **Technical Analysis**

South African Futures Exchange - Wheat

DISCLAIMER: This report has been prepared by GroCapital Financial Services Pty Ltd, a wholly owned subsidiary of AFGRI Operations Limitedis provided to you for information purposes only.GROCAPITAL AND AFGRI hereby certify that the views expressed in this report were obtained from sources which GROCAPITAL AND AFGRI consider to be reliable.GROCAPITAL AND AFGRI do not make any representations or give any guarantees or warranties, expressed or implied, as to the correctness, accuracy or completeness of the report.Neither GROCAPITAL AND AFGRI, nor any affiliate, nor any of their respective officers, directors, partners or employees, shall assume any liability for any losses arising from errors or omissions in the opinions, forecasts or information, irrespective of whether there has been any negligence by GroCapital and AFGRI, their affiliate, or their respective officers, directors, partners or employees, regardless of whether such damages were foreseen or unforeseen. The information contained in this report is confidential and may be subject to legal privilege. This