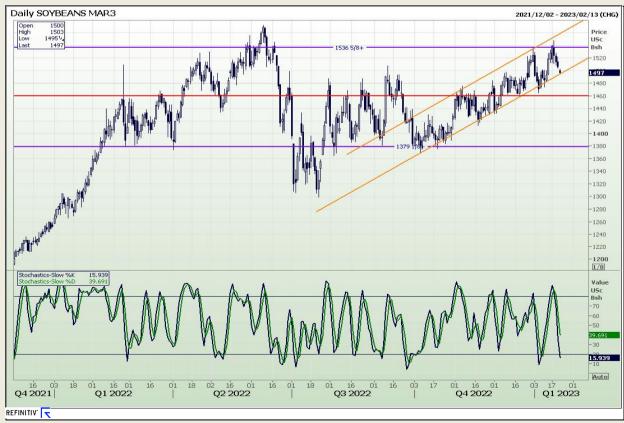

Market Report: 23 January 2023

3rd Floor, AFGRI Building 12 Byls Bridge Boulevard Highveld Extension 73

## **Technical Analysis**

Chicago Board of Trade - Soybeans

DISCLAIMER: This report has been prepared by GroCapital Financial Services Pty Ltd, a wholly owned subsidiary of AFGRI Operations Limitedis provided to you for information purposes only.GROCAPITAL AND AFGRI hereby certify that the views expressed in this report were obtained from sources which GROCAPITAL AND AFGRI consider to be reliable.GROCAPITAL AND AFGRI do not make any representations or give any guarantees or warranties, expressed or implied, as to the correctness, accuracy or completeness of the report.Neither GROCAPITAL AND AFGRI, nor any offiliate, nor any of their respective officers, directors, partners or employees, shall assume any liability for any losses arising from errors or omissions in the opinions, forecasts or information, irrespective of whether there has been any negligence by GroCapital and AFGRI, their affiliate, or their respective officers, directors, partners or employees, regardless of whether such damages were foreseen or unforeseen. The information contained in this report is confidential and may be subject to legal privilege. This