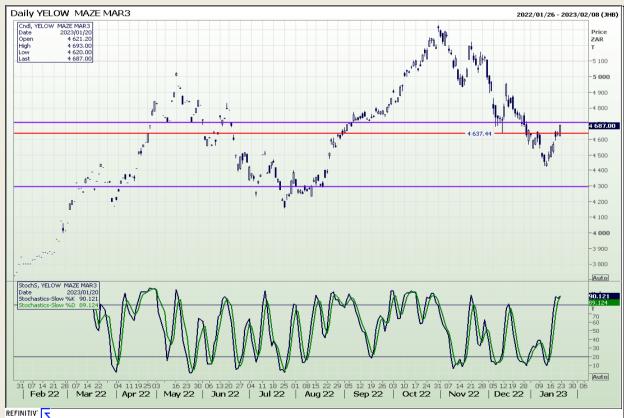

## **Technical Analysis**

South African Futures Exchange - Maize

DISCLAIMER: This report has been prepared by GroCapital Financial Services Pty Ltd, a wholly owned subsidiary of AFGRI Operations Limitedis provided to you for information purposes only.GROCAPITAL AND AFGRI hereby certify that the views expressed in this report were obtained from sources which GROCAPITAL AND AFGRI consider to be reliable.GROCAPITAL AND AFGRI do not make any representations or give any guarantees or warranties, expressed or implied, as to the correctness, accuracy or completeness of the report.Weither GROCAPITAL AND AFGRI, nor any affiliate, nor any of their respective officers, directors, partners or employees, shall assume any liability for any losses arising from errors or omissions in the opinions, forecasts or information, irrespective of whether there has been any negligence by GroCapital and AFGRI, their affiliate, or their respective officers, directors, partners or employees, regardless of whether such damages were foreseen or unforeseen. The information contained in this report is confidential and may be subject to legal privilege. This report is not intended to not should it be taken to create any legal relations or contractual relations.