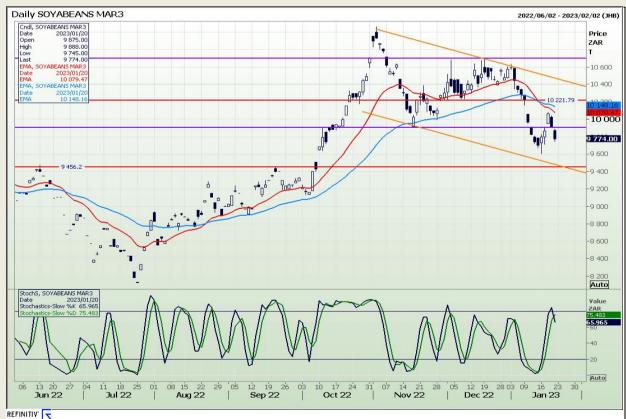

Market Report: 23 January 2023

3rd Floor, AFGRI Building 12 Byls Bridge Boulevard Highveld Extension 73

## **Technical Analysis**

Chicago Board of Trade - Soybeans

DISCLAIMER: This report has been prepared by GroCapital Financial Services Pty Ltd, a wholly owned subsidiary of AFGRI Operations Limitedis provided to you for information purposes only.GROCAPITAL AND AFGRI hereby certify that the views expressed in this report were obtained from sources which GROCAPITAL AND AFGRI consider to be reliable.GROCAPITAL AND AFGRI do not make any representations or give any guarantees or warranties, expressed or implied, as to the correctness, accuracy or completeness of the report.Neither GROCAPITAL AND AFGRI, nor any offiliate, nor any of their respective officers, directors, partners or employees, shall assume any liability for any losses arising from errors or omissions in the opinions, forecasts or information, irrespective of whether there has been any negligence by GroCapital and AFGRI, their affiliate, or their respective officers, directors, partners or employees, regardless of whether such damages were foreseen or unforeseen. The information contained in this report is confidential and may be subject to legal privilege. This