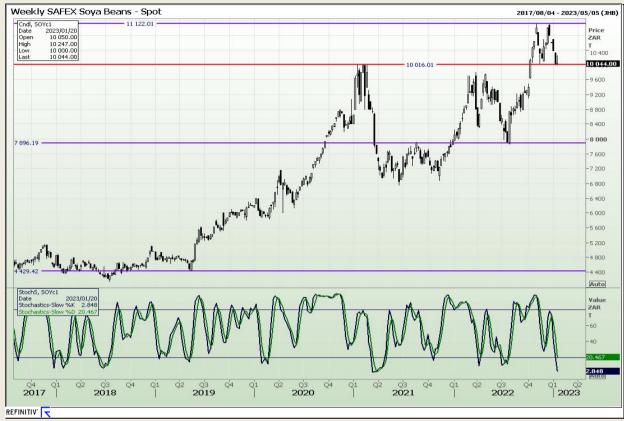

Market Report: 23 January 2023

3rd Floor, AFGRI Building 12 Byls Bridge Boulevard Highveld Extension 73

## **Technical Analysis**

South African Futures Exchange - Soybeans

DISCLAIMER: This report has been prepared by GroCapital Financial Services Pty Ltd, a wholly owned subsidiary of AFGRI Operations Limitedis provided to you for information purposes only.GROCAPITAL AND AFGRI hereby certify that the views expressed in this report were obtained from sources which GROCAPITAL AND AFGRI consider to be reliable.GROCAPITAL AND AFGRI do not make any representations or give any guarantees or warranties, expressed or implied, as to the correctness, accuracy or completeness of the report.Net here GROCAPITAL AND AFGRI, nor any of their respective officers, directors, partners or employees, shall assume any liability for any losses arising from errors or omissions in the opinions, forecasts or information, irrespective of whether there has been any negligence by GroCapital and AFGRI, their affiliate, or their respective officers, directors, partners or employees, regardless of whether such damages were foreseen or unforeseen. The information contained in this report is confidential and may be subject to legal privilege. This