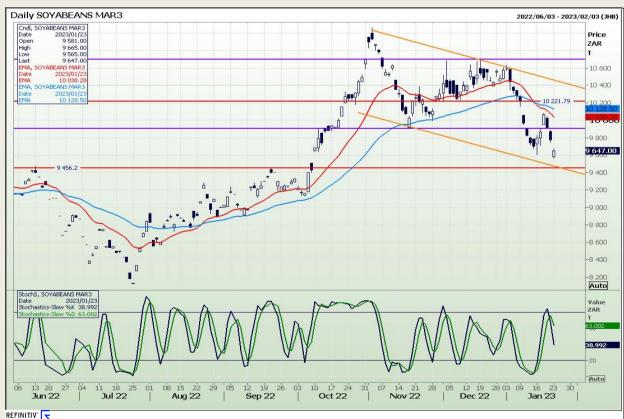

Market Report: 24 January 2023

3rd Floor, AFGRI Building 12 Byls Bridge Boulevard Highveld Extension 73

# **Technical Analysis**

South African Futures Exchange - Soybeans

DISCLAIMER: This report has been prepared by GroCapital Financial Services Pty Ltd, a wholly owned subsidiary of AFGRI Operations Limitedis provided to you for information purposes only.GROCAPITAL AND AFGRI hereby certify that the views expressed in this report were obtained from sources which GROCAPITAL AND AFGRI consider to be reliable.GROCAPITAL AND AFGRI do not make any representations or give any guarantees or warranties, expressed or implied, as to the correctness, accuracy or completeness of the report.Net Hort GROCAPITAL AND AFGRI, nor any of their respective forest, directors, partners or employees shall assume any liability for any losses arising from errors or omissions in the opinions, forecasts or information, irrespective of whether there has been any negligence by GroCapital and AFGRI, their affiliate, or their respective officers, directors, partners or employees, regardless of whether such damages were foreseen or unforeseen. The information contained in this report is confidential and may be subject to legal privilege. This