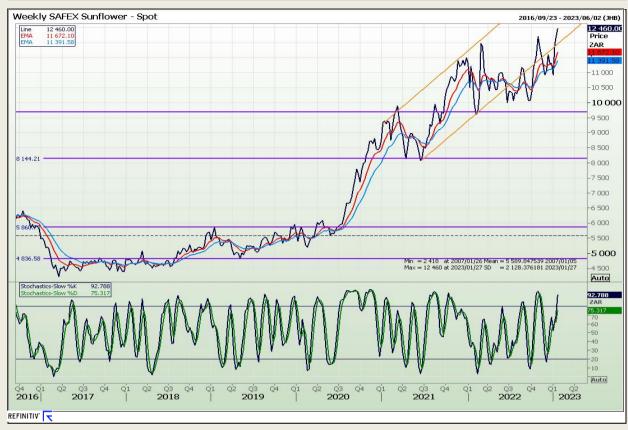

Market Report: 24 January 2023

3rd Floor, AFGRI Building 12 Byls Bridge Boulevard Highveld Extension 73

# **Technical Analysis**

South African Futures Exchange - Sunflower

DISCLAIMER: This report has been prepared by GroCapital Financial Services Pty Ltd, a wholly owned subsidiary of AFGRI Operations Limitedis provided to you for information purposes only.GROCAPITAL AND AFGRI hereby certify that the views expressed in this report were obtained from sources which GROCAPITAL AND AFGRI consider to be reliable.GROCAPITAL AND AFGRI do not make any representations or give any guarantees or warranties, expressed or implied, as to the correctness, accuracy or completeness of the report.Neither GROCAPITAL AND AFGRI, nor any affiliate, nor any of their respective officers, directors, partners or employees arising from errors or omissions in the opinions, forecasts or information, irrespective of whether there has been any negligence by GroCapital and AFGRI, their affiliate, or their respective officers, directors, partners or employees, regardless of whether such damages were foreseen or unforeseen. The information contained in this report is confidential and may be subject to legal privilege. This report is not intended to not should it be taken to create any legal relations or contractual relations.