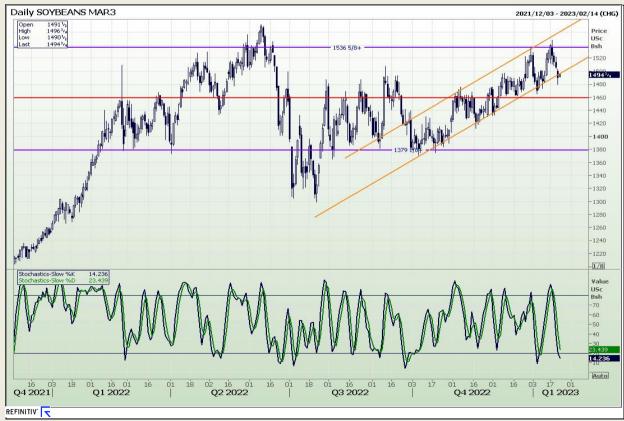

Market Report : 24 January 2023

3rd Floor, AFGRI Building 12 Byls Bridge Boulevard Highveld Extension 73

# **Technical Analysis**

**Chicago Board of Trade - Soybeans** 

DISCLAIMER: This report has been prepared by GroCapital Financial Services Pty Ltd, a wholly owned subsidiary of AFGRI Operations Limitedis provided to you for information purposes only.GROCAPITAL AND AFGRI hereby certify that the views expressed in this report were obtained from sources which GROCAPITAL AND AFGRI consider to be reliable.GROCAPITAL AND AFGRI do not make any representations or give any guarantees or warranties, expressed or implied, as to the correctness, accuracy or completeness of the report.Neither GROCAPITAL AND AFGRI, on any of their respective officers, directors, partners or employees, shall assume any liability for any losses arising from errors or omissions in the opinions, forecasts or information, irrespective of whether there has been any negligence by GroCapital and AFGRI, their affiliate, or their respective officers, directors, partners or employees, regardless of whether such damages were foreseen or unforeseen. The information contained in this report is confidential and may be subject to legal privilege. This