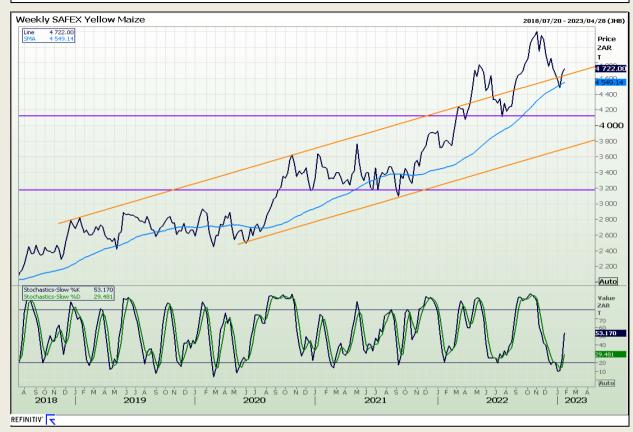

Market Report: 24 January 2023

3rd Floor, AFGRI Building 12 Byls Bridge Boulevard Highveld Extension 73

# **Technical Analysis**

South African Futures Exchange - Maize

DISCLAIMER: This report has been prepared by GroCapital Financial Services Pty Ltd, a wholly owned subsidiary of AFGRI Operations Limitedis provided to you for information purposes only.GROCAPITAL AND AFGRI hereby certify that the views expressed in this report were obtained from sources which GROCAPITAL AND AFGRI consider to be reliable.GROCAPITAL AND AFGRI do not make any representations or give any guarantees or warranties, expressed or implied, as to the correctness, accuracy or completeness of the report.Net Horn GROCAPITAL AND AFGRI, nor any of their respective forces, directors, partners or employees, shall assume any liability for any losses arising from errors or omissions in the opinions, forecasts or information, irrespective of whether there has been any negligence by GroCapital and AFGRI, their affiliate, or their respective officers, directors, partners or employees, regardless of whether such damages were foreseen or unforeseen. The information contained in this report is confidential and may be subject to legal privilege. This