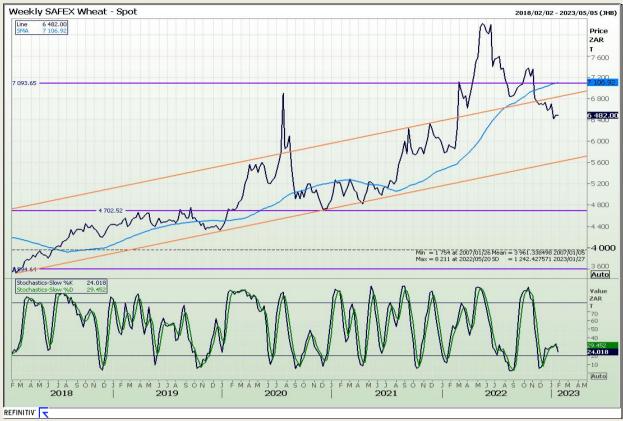

# **Technical Analysis**

South African Futures Exchange - Wheat

DISCLAIMER: This report has been prepared by GroCapital Financial Services Pty Ltd, a wholly owned subsidiary of AFGRI Operations Limitedis provided to you for information purposes only.GROCAPITAL AND AFGRI hereby certify that the views expressed in this report were obtained from sources which GROCAPITAL AND AFGRI consider to be reliable.GROCAPITAL AND AFGRI do not make any representations or give any guarantees or warranties, expressed or implied, as to the correctness, accuracy or completeness of the report.Neither GROCAPITAL AND AFGRI, nor any affiliate, nor any of their respective officers, directors, partners or employees, shall assume any liability for any losses arising from errors or omissions in the opinions, forecasts or information, irrespective of whether there has been any negligence by GroCapital and AFGRI, their affiliate, or their respective officers, directors, partners or employees, regardless of whether such damages were foreseen or unforeseen. The information contained in this report is confidential and may be subject to legal privilege. This

Market Report: 24 January 2023

3rd Floor, AFGRI Building 12 Byls Bridge Boulevard Highveld Extension 73