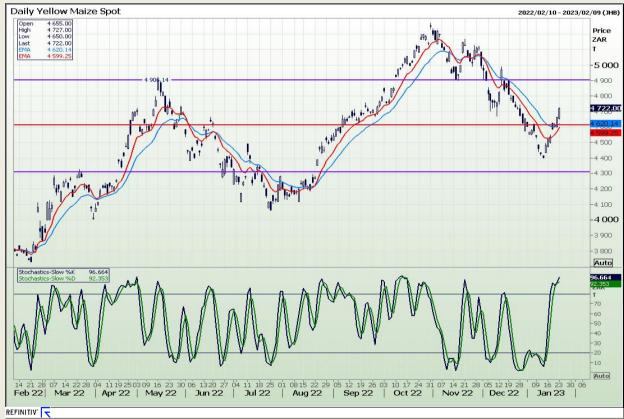

Market Report: 24 January 2023

3rd Floor, AFGRI Building 12 Byls Bridge Boulevard Highveld Extension 73

# **Technical Analysis**

South African Futures Exchange - Maize

DISCLAIMER: This report has been prepared by GroCapital Financial Services Pty Ltd, a wholly owned subsidiary of AFGRI Operations Limitedis provided to you for information purposes only.GROCAPITAL AND AFGRI hereby certify that the views expressed in this report were obtained from sources which GROCAPITAL AND AFGRI consider to be reliable.GROCAPITAL AND AFGRI do not make any representations or give any guarantees or warranties, expressed or implied, as to the correctness, accuracy or completeness of the report.Net Horn GROCAPITAL AND AFGRI, nor any of their respective forces, directors, partners or employees, shall assume any liability for any losses arising from errors or omissions in the opinions, forecasts or information, irrespective of whether there has been any negligence by GroCapital and AFGRI, their affiliate, or their respective officers, directors, partners or employees, regardless of whether such damages were foreseen or unforeseen. The information contained in this report is confidential and may be subject to legal privilege. This