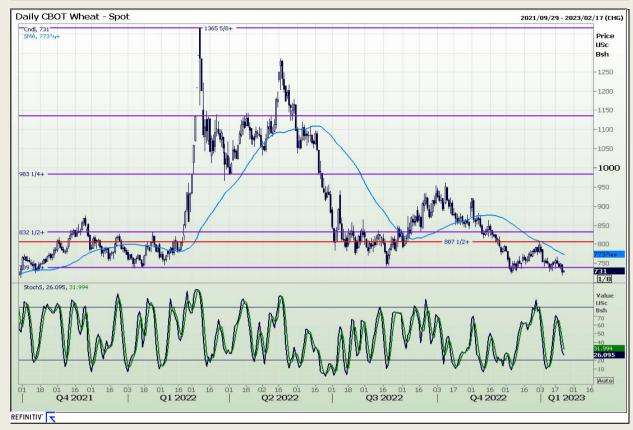

Market Report: 24 January 2023

3rd Floor, AFGRI Building 12 Byls Bridge Boulevard Highveld Extension 73

# **Technical Analysis**

Chicago Board of Trade and Kansas Board of Trade - Wheat

DISCLAIMER: This report has been prepared by GroCapital Financial Services Pty Ltd, a wholly owned subsidiary of AFGRI Operations Limitedis provided to you for information purposes only.GROCAPITAL AND AFGRI hereby certify that the views expressed in this report were obtained from sources which GROCAPITAL AND AFGRI consider to be reliable.GROCAPITAL AND AFGRI do not make any representations or give any guarantees or warranties, expressed or implied, as to the correctness, accuracy or completeness of the report.Net here GROCAPITAL AND AFGRI, nor any of their respective officers, directors, partners or employees, shall assume any liability for any losses arising from errors or omissions in the opinions, forecasts or information, irrespective of whether there has been any negligence by GroCapital and AFGRI, their affiliate, or their respective officers, directors, partners or employees, regardless of whether such damages were foreseen or unforeseen. The information contained in this report is confidential and may be subject to legal privilege. This

Market Report : 24 January 2023

3rd Floor, AFGRI Building 12 Byls Bridge Boulevard Highveld Extension 73