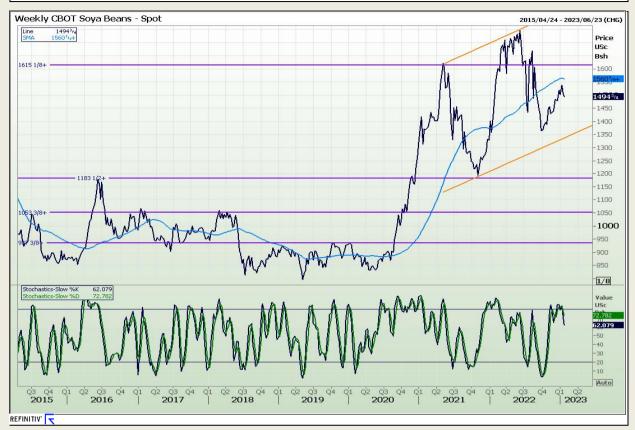

Market Report : 24 January 2023

3rd Floor, AFGRI Building 12 Byls Bridge Boulevard Highveld Extension 73

# **Technical Analysis**

**Chicago Board of Trade - Soybeans** 

DISCLAIMER: This report has been prepared by GroCapital Financial Services Pty Ltd, a wholly owned subsidiary of AFGRI Operations Limitedis provided to you for information purposes only.GROCAPITAL AND AFGRI hereby certify that the views expressed in this report were obtained from sources which GROCAPITAL AND AFGRI consider to be reliable.GROCAPITAL AND AFGRI do not make any representations or give any guarantees or warranties, expressed or implied, as to the correctness, accuracy or completeness of the report.Neither GROCAPITAL AND AFGRI, on any of their respective officers, directors, partners or employees, shall assume any liability for any losses arising from errors or omissions in the opinions, forecasts or information, irrespective of whether there has been any negligence by GroCapital and AFGRI, their affiliate, or their respective officers, directors, partners or employees, regardless of whether such damages were foreseen or unforeseen. The information contained in this report is confidential and may be subject to legal privilege. This

Market Report: 24 January 2023

3rd Floor, AFGRI Building 12 Byls Bridge Boulevard Highveld Extension 73