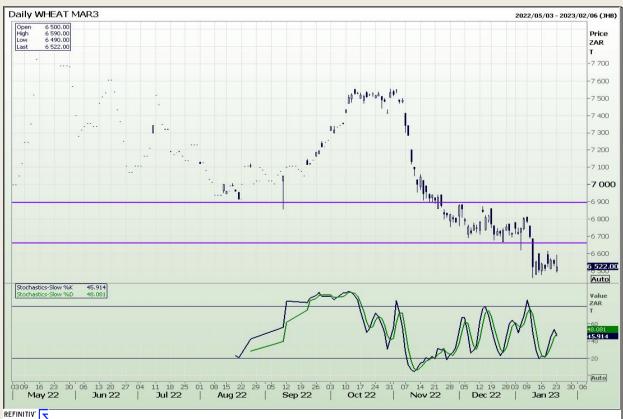

Market Report: 24 January 2023

3rd Floor, AFGRI Building 12 Byls Bridge Boulevard Highveld Extension 73

# **Technical Analysis**

South African Futures Exchange - Wheat

DISCLAIMER: This report has been prepared by GroCapital Financial Services Pty Ltd, a wholly owned subsidiary of AFGRI Operations Limitedis provided to you for information purposes only.GROCAPITAL AND AFGRI hereby certify that the views expressed in this report were obtained from sources which GROCAPITAL AND AFGRI consider to be reliable.GROCAPITAL AND AFGRI do not make any representations or give any guarantees or warranties, expressed or implied, as to the correctness, accuracy or completeness of the report.Neither GROCAPITAL AND AFGRI, nor any affiliate, nor any of their respective officers, directors, partners or employees, shall assume any liability for any losses arising from errors or omissions in the opinions, forecasts or information, irrespective of whether there has been any negligence by GroCapital and AFGRI, their affiliate, or their respective officers, directors, partners or employees, regardless of whether such damages were foreseen or unforeseen. The information contained in this report is confidential and may be subject to legal privilege. This