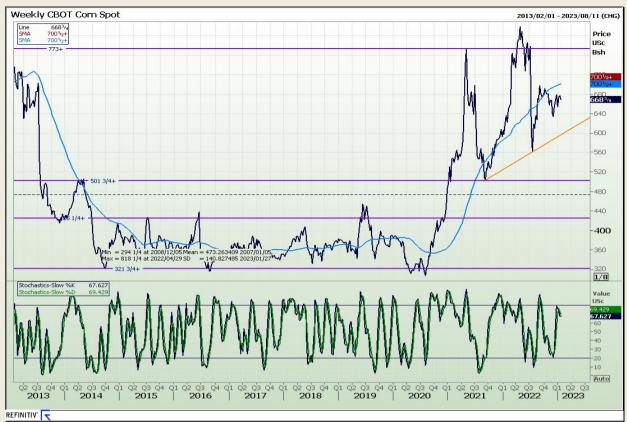

# **Technical Analysis**

Chicago Board of Trade - Corn

DISCLAIMER: This report has been prepared by GroCapital Financial Services Pty Ltd, a wholly owned subsidiary of AFGRI Operations Limitedis provided to you for information purposes only.GROCAPITAL AND AFGRI hereby certify that the views expressed in this report were obtained from sources which GROCAPITAL AND AFGRI consider to be reliable.GROCAPITAL AND AFGRI do not make any representations or give any guarantees or warranties, expressed or implied, as to the correctness, accuracy or completeness of the report.Net Horn GROCAPITAL AND AFGRI, nor any of their respective forces, directors, partners or employees, shall assume any liability for any losses arising from errors or omissions in the opinions, forecasts or information, irrespective of whether there has been any negligence by GroCapital and AFGRI, their affiliate, or their respective officers, directors, partners or employees, regardless of whether such damages were foreseen or unforeseen. The information contained in this report is confidential and may be subject to legal privilege. This