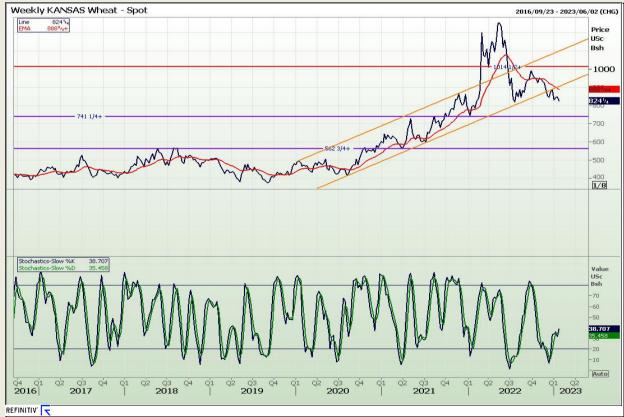

# **Technical Analysis**

Chicago Board of Trade and Kansas Board of Trade - Wheat

DISCLAIMER: This report has been prepared by GroCapital Financial Services Pty Ltd, a wholly owned subsidiary of AFGRI Operations Limitedis provided to you for information purposes only.GROCAPITAL AND AFGRI hereby certify that the views expressed in this report were obtained from sources which GROCAPITAL AND AFGRI consider to be reliable.GROCAPITAL AND AFGRI do not make any representations or give any guarantees or warranties, expressed or implied, as to the correctness, accuracy or completeness of the report.Net here GROCAPITAL AND AFGRI, nor any of their respective officers, directors, partners or employees shall assume any liability for any losses arising from errors or omissions in the opinions, forecasts or information, irrespective of whether there has been any negligence by GroCapital and AFGRI, their affiliate, or their respective officers, directors, partners or employees, regardless of whether such damages were foreseen or unforeseen. The information contained in this report is confidential and may be subject to legal privilege. This

Market Report: 24 January 2023

3rd Floor, AFGRI Building 12 Byls Bridge Boulevard Highveld Extension 73

# **Technical Analysis**

Chicago Board of Trade and Kansas Board of Trade - Wheat

DISCLAIMER: This report has been prepared by GroCapital Financial Services Pty Ltd, a wholly owned subsidiary of AFGRI Operations Limitedis provided to you for information purposes only.GROCAPITAL AND AFGRI hereby certify that the views expressed in this report were obtained from sources which GROCAPITAL AND AFGRI consider to be reliable.GROCAPITAL AND AFGRI do not make any representations or give any guarantees or warranties, expressed or implied, as to the correctness, accuracy or completeness of the report.Net here GROCAPITAL AND AFGRI, nor any of their respective officers, directors, partners or employees, shall assume any liability for any losses arising from errors or omissions in the opinions, forecasts or information, irrespective of whether there has been any negligence by GroCapital and AFGRI, their affiliate, or their respective officers, directors, partners or employees, regardless of whether such damages were foreseen or unforeseen. The information contained in this report is confidential and may be subject to legal privilege. This

Market Report : 24 January 2023

3rd Floor, AFGRI Building 12 Byls Bridge Boulevard Highveld Extension 73