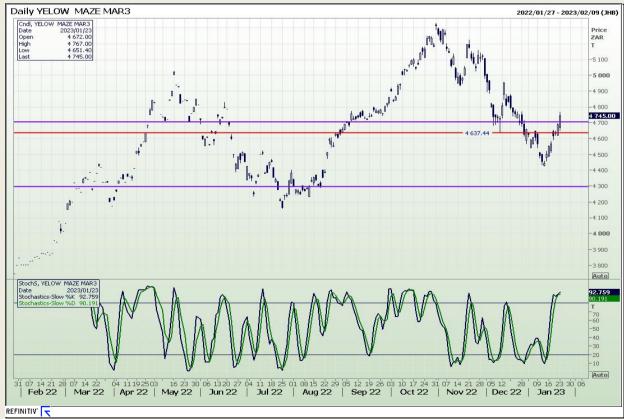

# **Technical Analysis**

South African Futures Exchange - Maize

DISCLAIMER: This report has been prepared by GroCapital Financial Services Pty Ltd, a wholly owned subsidiary of AFGRI Operations Limitedis provided to you for information purposes only.GROCAPITAL AND AFGRI hereby certify that the views expressed in this report were obtained from sources which GROCAPITAL AND AFGRI consider to be reliable.GROCAPITAL AND AFGRI do not make any representations or give any guarantees or warranties, expressed or implied, as to the correctness, accuracy or completeness of the report.Neither GROCAPITAL AND AFGRI, nor any affiliate, nor any of their respective officers, directors, partners or employees arising from errors or omissions in the opinions, forecasts or information, irrespective of whether there has been any negligence by GroCapital and AFGRI, their affiliate, or their respective officers, directors, partners or employees, regardless of whether such damages were foreseen or unforeseen. The information contained in this report is confidential and may be subject to legal privilege. This report is not intended to not should it be taken to create any legal relations or contractual relations.

Market Report : 24 January 2023

3rd Floor, AFGRI Building 12 Byls Bridge Boulevard Highveld Extension 73

# **Technical Analysis**

South African Futures Exchange - Maize

DISCLAIMER: This report has been prepared by GroCapital Financial Services Pty Ltd, a wholly owned subsidiary of AFGRI Operations Limitedis provided to you for information purposes only.GROCAPITAL AND AFGRI hereby certify that the views expressed in this report were obtained from sources which GROCAPITAL AND AFGRI consider to be reliable.GROCAPITAL AND AFGRI do not make any representations or give any guarantees or warranties, expressed or implied, as to the correctness, accuracy or completeness of the report.Net Hort GROCAPITAL AND AFGRI, nor any of their respective efficiency, directors, partners or employees shall assume any liability for any losses arising from errors or omissions in the opinions, forecasts or information, irrespective of whether there has been any negligence by GroCapital and AFGRI, their affiliate, or their respective officers, directors, partners or employees, regardless of whether such damages were foreseen or unforeseen. The information contained in this report is confidential and may be subject to legal privilege. This

Market Report: 24 January 2023

3rd Floor, AFGRI Building 12 Byls Bridge Boulevard Highveld Extension 73

# **Technical Analysis**

South African Futures Exchange - Maize

DISCLAIMER: This report has been prepared by GroCapital Financial Services Pty Ltd, a wholly owned subsidiary of AFGRI Operations Limitedis provided to you for information purposes only.GROCAPITAL AND AFGRI hereby certify that the views expressed in this report were obtained from sources which GROCAPITAL AND AFGRI consider to be reliable.GROCAPITAL AND AFGRI do not make any representations or give any guarantees or warranties, expressed or implied, as to the correctness, accuracy or completeness of the report.Net Horn GROCAPITAL AND AFGRI, nor any of their respective forces, directors, partners or employees, shall assume any liability for any losses arising from errors or omissions in the opinions, forecasts or information, irrespective of whether there has been any negligence by GroCapital and AFGRI, their affiliate, or their respective officers, directors, partners or employees, regardless of whether such damages were foreseen or unforeseen. The information contained in this report is confidential and may be subject to legal privilege. This