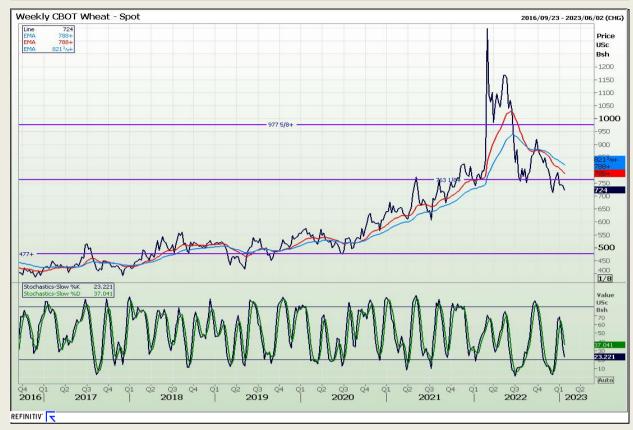

# **Technical Analysis**

Chicago Board of Trade and Kansas Board of Trade - Wheat

DISCLAIMER: This report has been prepared by GroCapital Financial Services Pty Ltd, a wholly owned subsidiary of AFGRI Operations Limitedis provided to you for information purposes only.GROCAPITAL AND AFGRI hereby certify that the views expressed in this report were obtained from sources which GROCAPITAL AND AFGRI consider to be reliable.GROCAPITAL AND AFGRI do not make any representations or give any guarantees or warranties, expressed or implied, as to the correctness, accuracy or completeness of the report.Net here GROCAPITAL AND AFGRI, nor any of their respective officers, directors, partners or employees shall assume any liability for any losses arising from errors or omissions in the opinions, forecasts or information, irrespective of whether there has been any negligence by GroCapital and AFGRI, their affiliate, or their respective officers, directors, partners or employees, regardless of whether such damages were foreseen or unforeseen. The information contained in this report is confidential and may be subject to legal privilege. This

Market Report: 24 January 2023

3rd Floor, AFGRI Building 12 Byls Bridge Boulevard Highveld Extension 73