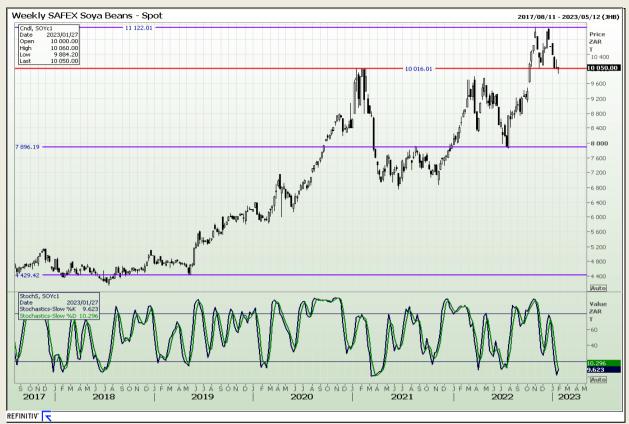

Market Report: 24 January 2023

3rd Floor, AFGRI Building 12 Byls Bridge Boulevard Highveld Extension 73

# **Technical Analysis**

South African Futures Exchange - Soybeans

DISCLAIMER: This report has been prepared by GroCapital Financial Services Pty Ltd, a wholly owned subsidiary of AFGRI Operations Limitedis provided to you for information purposes only.GROCAPITAL AND AFGRI hereby certify that the views expressed in this report were obtained from sources which GROCAPITAL AND AFGRI consider to be reliable.GROCAPITAL AND AFGRI do not make any representations or give any guarantees or warranties, expressed or implied, as to the correctness, accuracy or completeness of the report.Net Hort GROCAPITAL AND AFGRI, nor any of their respective forest, directors, partners or employees shall assume any liability for any losses arising from errors or omissions in the opinions, forecasts or information, irrespective of whether there has been any negligence by GroCapital and AFGRI, their affiliate, or their respective officers, directors, partners or employees, regardless of whether such damages were foreseen or unforeseen. The information contained in this report is confidential and may be subject to legal privilege. This