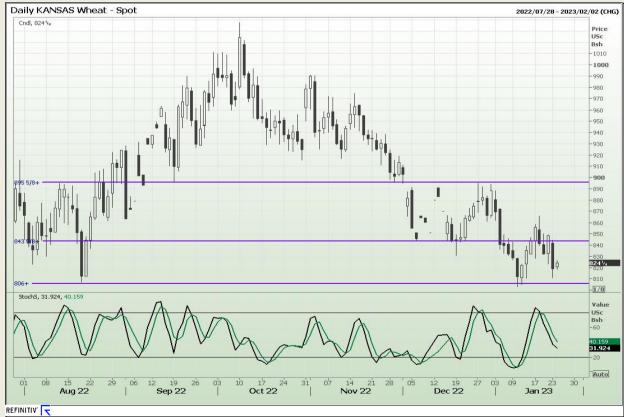

Market Report: 24 January 2023

3rd Floor, AFGRI Building 12 Byls Bridge Boulevard Highveld Extension 73

# **Technical Analysis**

Chicago Board of Trade and Kansas Board of Trade - Wheat

DISCLAIMER: This report has been prepared by GroCapital Financial Services Pty Ltd, a wholly owned subsidiary of AFGRI Operations Limitedis provided to you for information purposes only.GROCAPITAL AND AFGRI hereby certify that the views expressed in this report were obtained from sources which GROCAPITAL AND AFGRI consider to be reliable.GROCAPITAL AND AFGRI do not make any representations or give any guarantees or warranties, expressed or implied, as to the correctness, accuracy or completeness of the report.Net here GROCAPITAL AND AFGRI, nor any of their respective officers, directors, partners or employees shall assume any liability for any losses arising from errors or omissions in the opinions, forecasts or information, irrespective of whether there has been any negligence by GroCapital and AFGRI, their affiliate, or their respective officers, directors, partners or employees, regardless of whether such damages were foreseen or unforeseen. The information contained in this report is confidential and may be subject to legal privilege. This